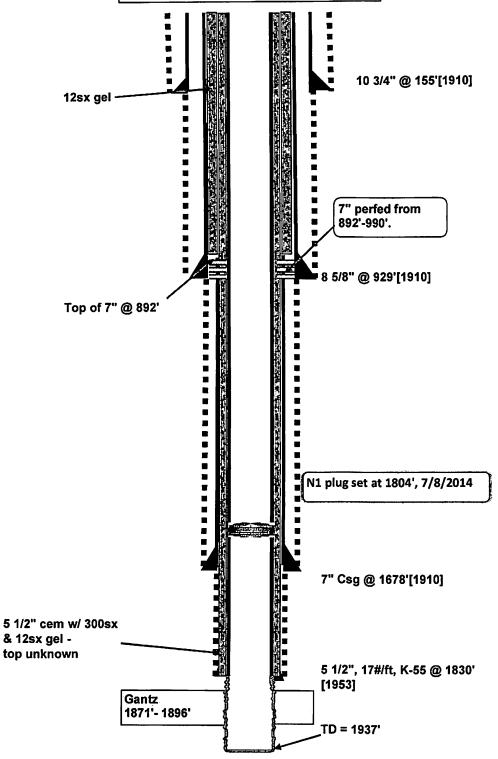

# STATE OF WEST VIRGINIA DEPARTMENT OF ENVIRONMENTAL PROTECTION, OFFICE OF OIL AND GAS WELL WORK PERMIT APPLICATION

| 1) Well Operator                                                     | : Eastern G             | as Transmis      | sion and Strorage, Inc.   | 307048                | Lewis                          | Freemans Creek Camo               | len       |
|----------------------------------------------------------------------|-------------------------|------------------|---------------------------|-----------------------|--------------------------------|-----------------------------------|-----------|
| ,                                                                    |                         |                  |                           | Operator ID           | County                         | District Quad                     | drangle   |
| 2) Operator's W                                                      | ell Numbe               | er: <u>BW-78</u> | 394                       |                       | 3) Elevation: 1                | 222.39                            |           |
| 4) Well Type: (a                                                     | ) Oil                   | or Gas           | 3 <u>X</u>                |                       |                                |                                   |           |
| (b                                                                   | ) If Gas:               | Produc           | ction / Und               | erground Stor         | age X                          |                                   |           |
|                                                                      |                         | Deep             | / Sh                      | nallow                |                                | 1010                              |           |
| 5) Proposed Ta<br>6) Proposed To<br>7) Approximate<br>8) Approximate | tal Depth:<br>fresh wat | er strata        | Feet F<br>depths: 25'-35' | ormation at F         | Proposed Targ<br>Proposed Tota | get Depth: 1910<br>I Depth: Gantz |           |
| 9) Approximate                                                       | coal sear               | n depths         | 20-25'                    |                       |                                |                                   |           |
| 10) Approximat                                                       | e void der              | oths,(coa        | ıl, Karst, other):        | NA                    |                                |                                   |           |
| 11) Does land o                                                      | contain co              | al seams         | s tributary to acti       | ive mine? N           | 0                              |                                   |           |
| 12) Describe pro<br>See attahced W                                   |                         | l work an        | d fracturing meth         | ods in detail (a      | ttach additiona                | I sheets if needed)               | JBING. Q  |
| 13)<br>TYPE S                                                        | SPECIFIC                |                  | SING AND TUE              | BING PROGR<br>FOOTAGE | AM<br>Intervals                | B.S. 3-6<br>CEMENT                | <br>25-21 |
|                                                                      | Size                    | Grade            | Weight per ft             | For Drilling          | Left in Well                   | Fill -up (Cu. Ft.)                |           |
| Conductor                                                            | 10-3/4"                 |                  |                           | 155                   | 155                            | Existing                          |           |
| Fresh Water                                                          | 8-5/8"                  |                  |                           | 929'                  | 929'                           | Existing                          |           |
| Coal                                                                 | 7"                      |                  |                           | 1678'                 | 786'                           | Existing                          |           |
| Intermediate                                                         | 5-1/2"                  | K-55             | 17                        | 1830'                 | 1830'                          | Existing                          |           |
| Production                                                           | 3-1/2"                  | J-55             | 9.2                       | 1820'                 | 1820'                          | CTS                               |           |
| Tubing                                                               |                         |                  |                           |                       |                                | RECEIVED                          | 22        |
| Liners                                                               |                         |                  |                           |                       |                                | NOV 2 3 20                        | 21        |

Packers: Kind: Formation Packer Shoe

Depths Set Approx. 1820'

Sizes: 3.5"

RECEIVED

NOV 9.3 121

VirV Eq. Lucent of Environmental Protection Kennedy Storage BW-7894[I/W] Permit #47-041-02851 Elev = 1231'[GL]

|             |                         |                |           |           |           |            |          |         | MOV 2 2 . 021 |                      |
|-------------|-------------------------|----------------|-----------|-----------|-----------|------------|----------|---------|---------------|----------------------|
| Well Name   | & Number:               | BW-7894        |           |           | Lease     |            | M. C. E  | urnside |               |                      |
| County of   | county or Parish: Lewis |                | Lewis     |           | V         | vv         | Country: | USA     |               | CONT. Institution    |
| Perforati   | ons: (MD)               |                |           |           | (TVD)     |            | 19       | 37'     | Env           | agains and thotoston |
| Angle/Perfs |                         | Angle @KOP and | Depth     |           |           |            | KOP TVD  |         |               |                      |
| BHP:        |                         | BHT:           |           | Completio | n Fluid:  |            |          |         |               |                      |
| FWHP:       |                         | FBHP:          |           | FWHT:     | l         | FBHT:      |          | Other:  |               |                      |
| Date Co     | mpleted:                | 03/12/10       |           |           |           |            |          | RKB:    |               |                      |
| Prepai      | red By:                 | Ric            | hard Cros | is        | Last Revi | sion Date: | 12/18/03 |         |               |                      |