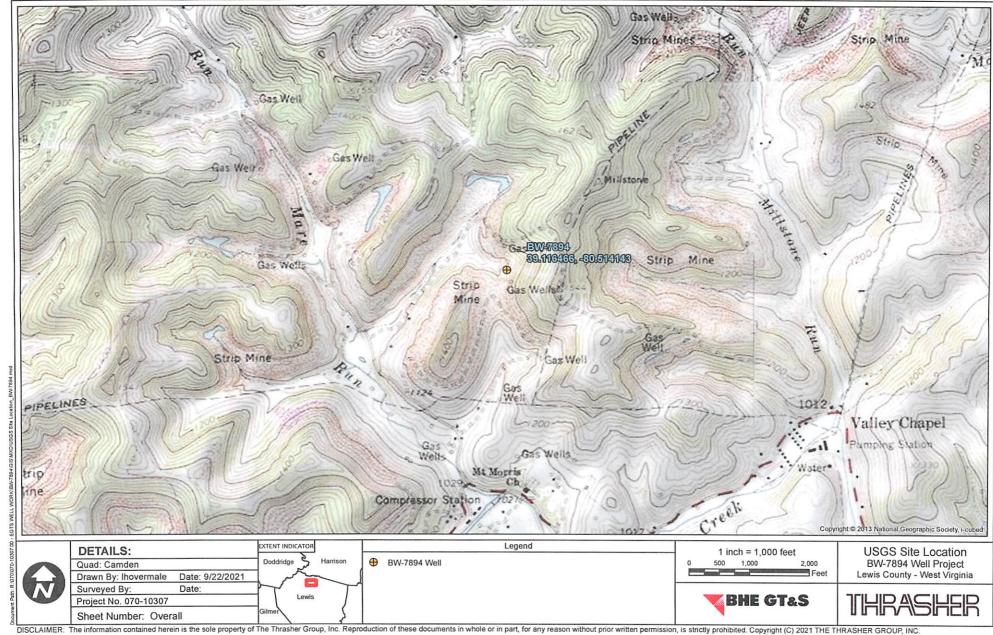

Friday, December 10, 2021 WELL WORK PERMIT Vertical / Re-Work

EASTERN GAS TRANSMISSION AND STORAGE, INC 925 WHITE OAKS BOULEVARD BRIDGEPORT, WV 26330

Re: Permit approval for BW7894

47-041-02851-00-00

This well work permit is evidence of permission granted to perform the specified well work at the location described on the attached pages and located on the attached plat, subject to the provisions of Chapter 22 of the West Virginia Code of 1931, as amended, and all rules and regulations promulgated thereunder, and to any additional specific conditions and provisions outlined in the pages attached hereto. Notification shall be given by the operator to the Oil and Gas Inspector at least 24 hours prior to the construction of roads, locations, and/or pits for any permitted work. In addition, the well operator shall notify the same inspector 24 hours before any actual well work is commenced and prior to running and cementing casing. Spills or emergency discharges must be promptly reported by the operator to 1-800-642-3074 and to the Oil and Gas Inspector.