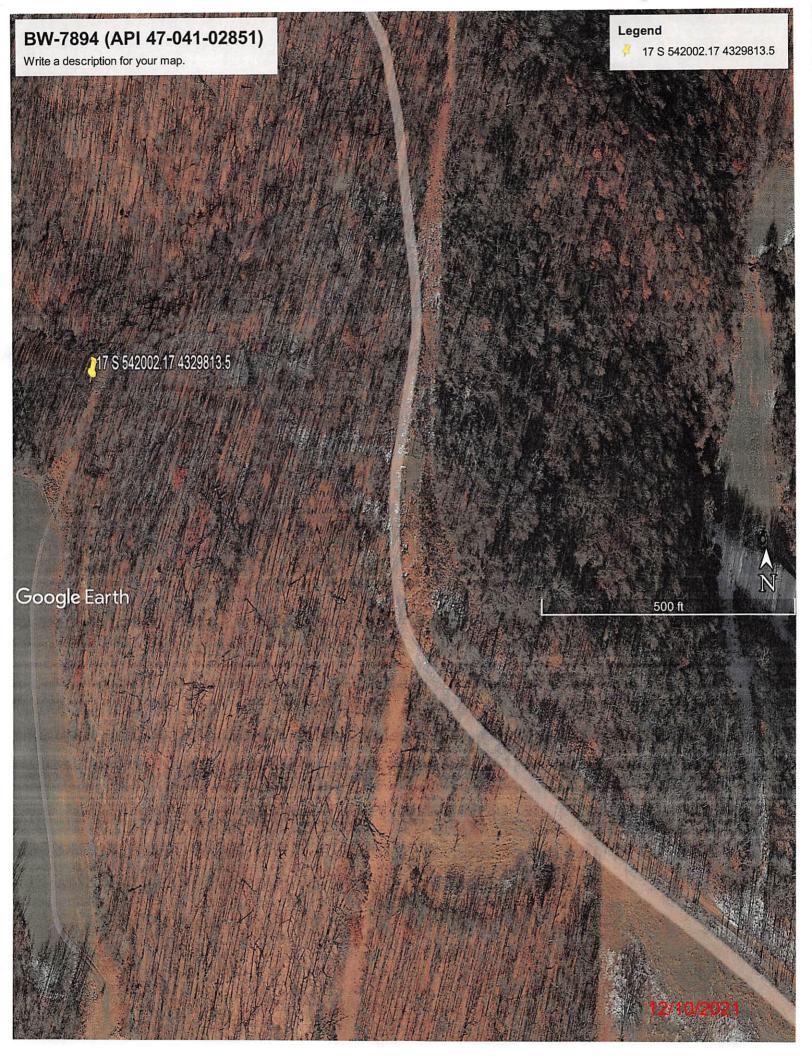

Friday, December 10, 2021 WELL WORK PERMIT Vertical / Re-Work

EASTERN GAS TRANSMISSION AND STORAGE, INC 925 WHITE OAKS BOULEVARD BRIDGEPORT, WV 26330

Re: Permit approval for BW7894

47-041-02851-00-00

This well work permit is evidence of permission granted to perform the specified well work at the location described on the attached pages and located on the attached plat, subject to the provisions of Chapter 22 of the West Virginia Code of 1931, as amended, and all rules and regulations promulgated thereunder, and to any additional specific conditions and provisions outlined in the pages attached hereto. Notification shall be given by the operator to the Oil and Gas Inspector at least 24 hours prior to the construction of roads, locations, and/or pits for any permitted work. In addition, the well operator shall notify the same inspector 24 hours before any actual well work is commenced and prior to running and cementing casing. Spills or emergency discharges must be promptly reported by the operator to 1-800-642-3074 and to the Oil and Gas Inspector.