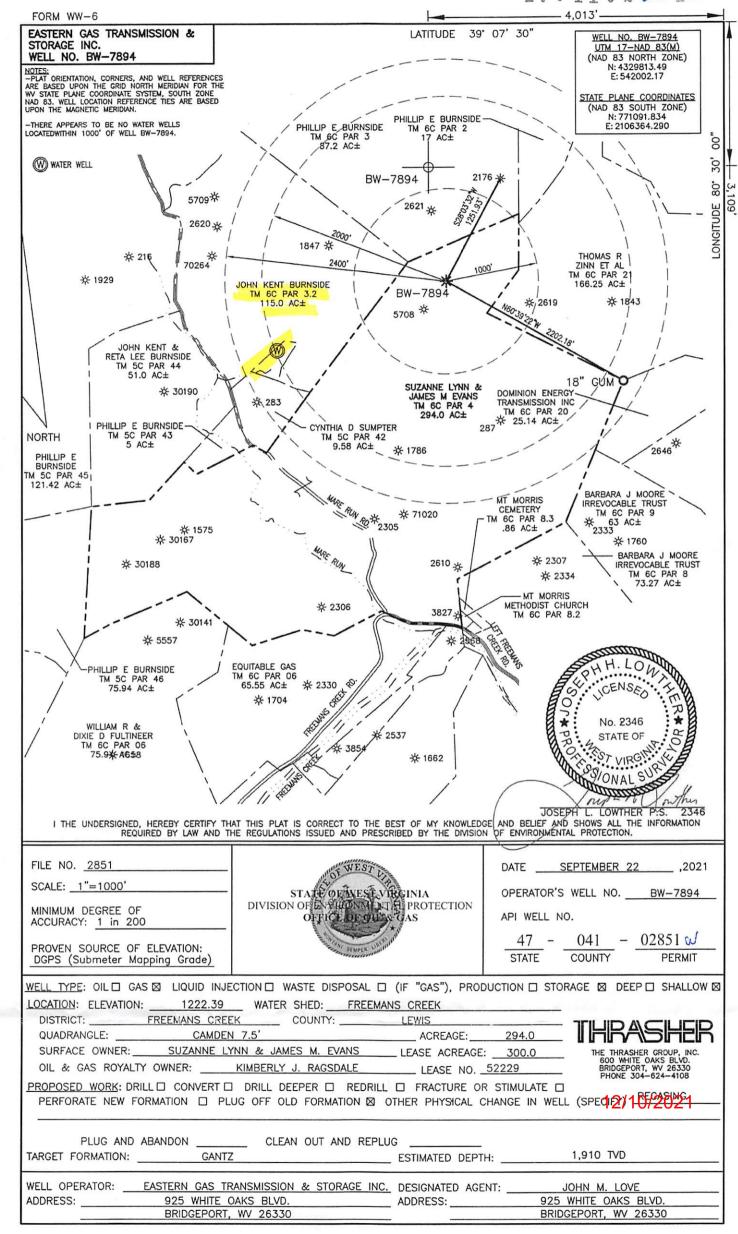

Friday, December 10, 2021 WELL WORK PERMIT Vertical / Re-Work

EASTERN GAS TRANSMISSION AND STORAGE, INC 925 WHITE OAKS BOULEVARD BRIDGEPORT, WV 26330

Re: Permit approval for BW7894

47-041-02851-00-00

This well work permit is evidence of permission granted to perform the specified well work at the location described on the attached pages and located on the attached plat, subject to the provisions of Chapter 22 of the West Virginia Code of 1931, as amended, and all rules and regulations promulgated thereunder, and to any additional specific conditions and provisions outlined in the pages attached hereto. Notification shall be given by the operator to the Oil and Gas Inspector at least 24 hours prior to the construction of roads, locations, and/or pits for any permitted work. In addition, the well operator shall notify the same inspector 24 hours before any actual well work is commenced and prior to running and cementing casing. Spills or emergency discharges must be promptly reported by the operator to 1-800-642-3074 and to the Oil and Gas Inspector.

### **CONDITIONS**

- 1. If the operator encounters an unanticipated void, or an anticipated void at an unanticipated depth, the operator shall notify the inspector within 24 hours. Modifications to the casing program may be necessary to comply with W. Va. Code §22-6-20, which requires drilling to a minimum depth of thirty feet below the bottom of the void, and installing a minimum of twenty (20) feet of casing. Under no circumstance should the operator drill more than fifty (50) feet below the bottom of the void or install less than twenty (20) feet of casing below the bottom of the void.
- 2. Pursuant to 35 CSR 4-19.1.a, at the request of the surface owner all water wells or springs within 1000 feet of the proposed well that are actually utilized for human consumption, domestic animals or other general use shall be sampled and analyzed.
- 3. Pursuant to 35 CSR 4-19.1.c, if the operator is unable to sample and analyze any water well or spring with one thousand (1,000) feet of the permitted well location, the Office of Oil and Gas requires the operator to sample, at a minimum, one water well or spring located between one thousand (1,000) feet and two thousand (2,000) feet of the permitted well location.
- 4. All pits must be lined with a minimum of 20 mil thickness synthetic liner.
- 5. In the event of an accident or explosion causing loss of life or serious personal injury in or about the well or while working on the well, the well operator or its contractor shall give notice, stating the particulars of the accident or explosion, to the oil and gas inspector and the Chief within twenty-four (24) hours.
- 6. During the surface casing and cementing process, in the event cement does not return to the surface, or any other casing string that is permitted to circulate cement to the surface and does not return to the surface, the oil and gas inspector shall be notified within twenty-four (24) hours
- 7. Well work activities shall not constitute a hazard to the safety of persons.
- 8. Operator shall provide the Office of Oil & Gas notification of the date that drilling commenced on this well. Such notice shall be provided by sending an email to DEPOOGNotify@wv.gov within 30 days of commencement of drilling.