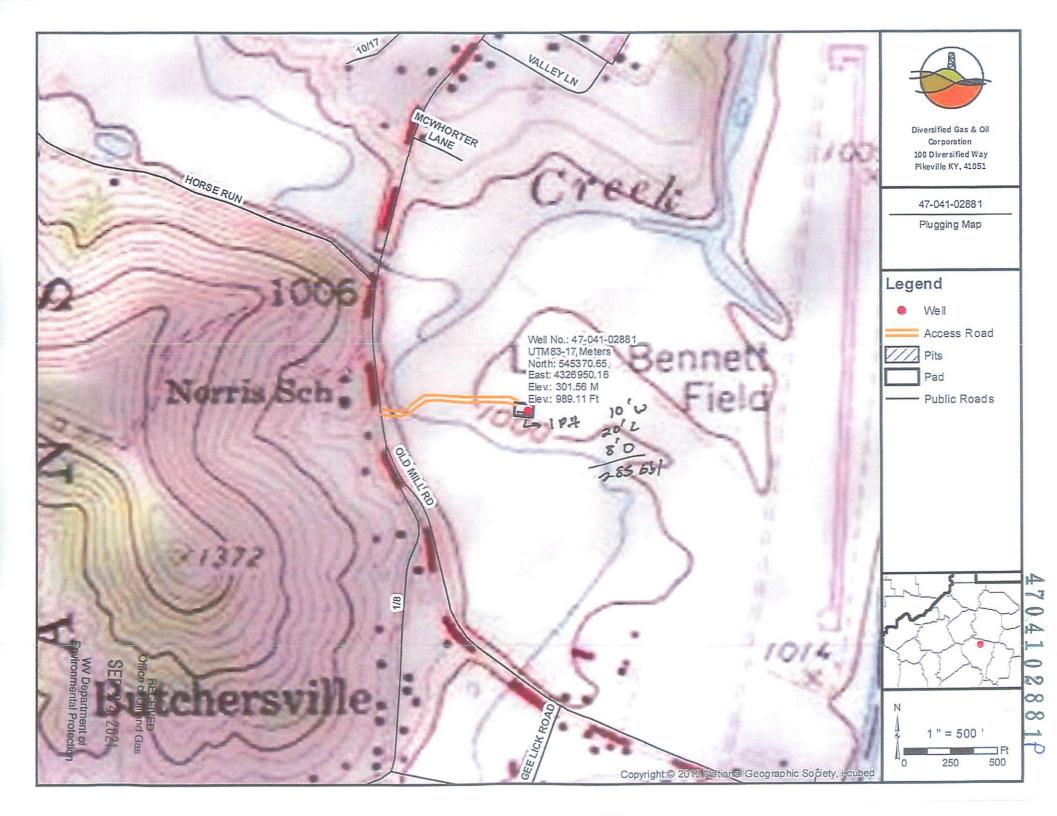

| WW-7<br>8-30-06                                                                                                                                                                                                                                                                                                                                                                                               |                                                                                                                                          |
|---------------------------------------------------------------------------------------------------------------------------------------------------------------------------------------------------------------------------------------------------------------------------------------------------------------------------------------------------------------------------------------------------------------|------------------------------------------------------------------------------------------------------------------------------------------|
|                                                                                                                                                                                                                                                                                                                                                                                                               |                                                                                                                                          |
| West Virginia Department of                                                                                                                                                                                                                                                                                                                                                                                   |                                                                                                                                          |
| Office of Oil<br>WELL LOCATIO                                                                                                                                                                                                                                                                                                                                                                                 |                                                                                                                                          |
| WELL LUCATIO                                                                                                                                                                                                                                                                                                                                                                                                  | IV FURIVI: GPS                                                                                                                           |
| <sub>API:</sub> 47-041-02881                                                                                                                                                                                                                                                                                                                                                                                  | WELL NO.: 11112                                                                                                                          |
| FARM NAME: WVU Board of Go                                                                                                                                                                                                                                                                                                                                                                                    | overnors                                                                                                                                 |
| RESPONSIBLE PARTY NAME: Divers                                                                                                                                                                                                                                                                                                                                                                                | ified Production LLC                                                                                                                     |
|                                                                                                                                                                                                                                                                                                                                                                                                               | DISTRICT: Freemans Creek                                                                                                                 |
| QUADRANGLE: Weston                                                                                                                                                                                                                                                                                                                                                                                            |                                                                                                                                          |
| SURFACE OWNER: WVU Board o                                                                                                                                                                                                                                                                                                                                                                                    | f Governors                                                                                                                              |
| ROYALTY OWNER: A. Edward O'h                                                                                                                                                                                                                                                                                                                                                                                  |                                                                                                                                          |
| UTM GPS NORTHING: 4,326,950.1                                                                                                                                                                                                                                                                                                                                                                                 |                                                                                                                                          |
| utm gps easting: 545,370.6                                                                                                                                                                                                                                                                                                                                                                                    | GPS ELEVATION: 989'                                                                                                                      |
| <ul> <li>The Responsible Party named above has chosen preparing a new well location plat for a pluggin above well. The Office of Oil and Gas will not the following requirements: <ol> <li>Datum: NAD 1983, Zone: 17 North height above mean sea level (MSL)</li> <li>Accuracy to Datum – 3.05 meters</li> <li>Data Collection Method: Survey grade GPS : Post Processed Displacements</li> </ol> </li> </ul> | ng permit or assigned API number on the<br>accept GPS coordinates that do not meet<br>, Coordinate Units: meters, Altitude:<br>– meters. |

Real-Time Differential

Mapping Grade GPS X\_\_\_: Post Processed Differential X\_\_\_\_

Real-Time Differential

4. Letter size copy of the topography map showing the well location. I the undersigned, hereby certify this data is correct to the best of my knowledge and belief and shows all the information required by law and the regulations issued and prescribed by the Office of Oil and Gas.