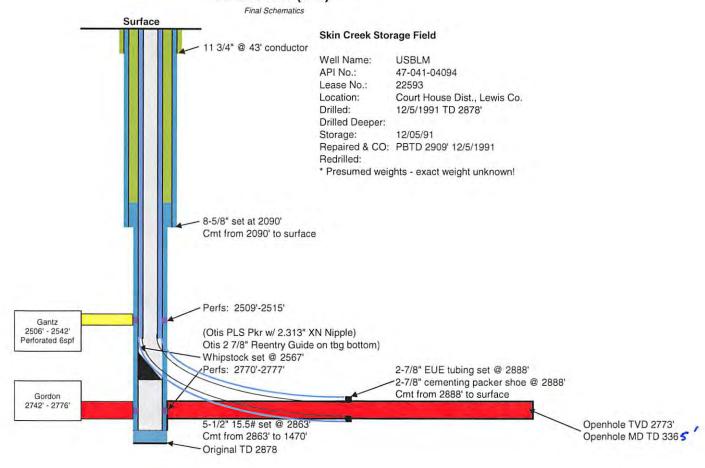

### Well 8219 (I/W)

Office of Oil and Gas

AUG 1 0 2017

WV Department of Environmental Protection

812'
Openhole TVD 2773'
Openhole MD TD 3365'

06-Sep-96 4104094W API # 47- 41-04094 W

State of West Virginia
Division of Environmental Protection Reviewed. Section of Oil and Gas

For: EQUITRANS L.P.

Set cast iron bridge plug at 2720 Set second cast iron bridge plug at 2583' Set whipstock at 2567' Drilled to a verticle depth of 2773' and a measured depth of 3365' in a direction

WV Department of toon Environmental Protection

2570-27421 2742-33651

Sand & Shale Sand

| WR-35                                                                                                                                                                               |                                     |                                         | ,                                  | 07-Aug-9 .               |                                                        |
|-------------------------------------------------------------------------------------------------------------------------------------------------------------------------------------|-------------------------------------|-----------------------------------------|------------------------------------|--------------------------|--------------------------------------------------------|
| Reviewed TMG State of W                                                                                                                                                             | lest Virgin                         |                                         | E #. 47- 4                         | 1-04094                  | •                                                      |
| Recorded Division o                                                                                                                                                                 | T OF ENERG                          | Y<br>Gas                                | RE(                                | CEIVED                   |                                                        |
| Well Operator's                                                                                                                                                                     | Report of                           | Well Work                               | FEB                                | 1 0 92                   |                                                        |
| Farm name: U.S BUREAU OF LAND MGMT                                                                                                                                                  |                                     | Well No.:                               |                                    | -                        |                                                        |
| LOCATION: Elevation: 1370.00 Qua                                                                                                                                                    | drangle: R                          | OANORE                                  | , 650 BOX                          | I G25 Section            | •                                                      |
| District: COURT HOUSE<br>Latitude: 3550 Feet So<br>Longitude 7390 Feet We                                                                                                           | Cuth of 39<br>st of 80              | ounty: LEWI<br>Deg. 0 Min<br>Deg. 27 Mi | S . 0 Sec.                         |                          |                                                        |
| Company: EQUITRANS, INC.                                                                                                                                                            |                                     |                                         | 30 380                             | •                        |                                                        |
| 3500 PARK LANE<br>PITTSBURGH, PA 15275-0000                                                                                                                                         | Casing                              | Used in                                 | Left                               | Cement                   | -<br>                                                  |
| Agent: JOHN KALAFAT                                                                                                                                                                 | Tubing                              | Drilling                                | in Well                            | Fill U)                  |                                                        |
| Inspector: TIM BENNETT Permit Issued: 08/07/91 Well work Commenced: 10/22/91                                                                                                        | Size<br>11-3/4"42#                  | 43.7                                    | 43.7                               | None                     |                                                        |
| Well work Completed: 11/20/91 Verbal Plugging Permission granted on: Rotary X Cable Rig Total Depth (feet) 2878                                                                     | 8-5/8"/24#                          | 2090'                                   | 2090'                              | 613 cu. ft.<br>TO SUT7CE |                                                        |
| rtesh water depths (ft) 79                                                                                                                                                          | 5-1/2"/15.5#                        | 2863'                                   | 2863'                              | 204 cu. ft<br>2863-1470  |                                                        |
| Salt water depths (ft) 1377  Is coal being mined in area (Y/N)? N  Coal Depths (ft): 425                                                                                            | 2-7/8"/64#                          | 2761                                    |                                    | On Packer<br>@ 2672      |                                                        |
| Coal Depths (ft): 425-430                                                                                                                                                           |                                     |                                         | ļ                                  |                          |                                                        |
| OPEN FLOW DATA Note: Well was not to<br>tested when placed in service.                                                                                                              | sted durin                          | g drilling                              | operation                          | ns; will                 | be                                                     |
| Gas: Initial open flow N/A MCF, Final open flow N/A MCF, Time of open flow N/A MCF,                                                                                                 | d Oil: Ini                          | rar oben ETG                            | DW N/A                             | בי ואם                   | •                                                      |
| Static rock Pressure 975 psigns Second producing formation GA Gas: Initial open flow N/A MCF/ Final open flow N/A MCF/ Time of open flow between in Static rock Pressure 535 psigns |                                     | bressure) 9                             | r ce mibieri                       | un Hou :s                | AUG 1 0 2017  W Department of Environmental Protection |
| NOTE: ON BACK OF THIS FORM PUT THE INTERVALS, FRACTURING OR STIMULATING, LOG WHICH IS A SYSTEMATIC DETAILED OF THE WELL                                                             | FOLLOWING: PHYSICAL GEOLOGICAL BORE | 1). DETAI<br>CHANGE, E<br>RECORD OF     | LS OF PER<br>TC. 2). T<br>ALL FORM | RFORAT DO HE WE L        | Euning                                                 |

For: EQUITRANS

RECEIVED
Office of Oil & Gas

MR 1 8 92

WV Division of Environmental Protection

Piper:

09/01/2017

```
-Gordon Perforation Interval - 2757.5 - 2771.5 @ 6 shots/ft
- Gantz Perforation Interval - 2509 - 2515 @ 6 shots/ft
Acid Clean performed on both formations
- Gordon - Total displacement = 21 bbls FE Acid (15%)
- Gantz - Total displacement = 21 bbls FE Acid (15%)
0 - 3'
                         Clay
                         Sand
3 - 10'
                         Shale
10 -25
25 - 60'
                         Sand & Shale
                         Red Rock & Shale (wet @ 791)
60 - 85
                         Sand & Shale
85 - 347
                         Shale
347 - 364
364 - 425
                         Sand & Shale
425 - 430
                         Coal
                         Sand & Shale (Wet @ 1377 1/2" wake)
430 - 1778
                         Red Rock
1778 - 1794
                         Sand & Shale
1794 - 1847
                         Red Rock
1847 - 1889
                         Sand & Shale
 1889 - 2060
                         Little Lime
 2060 - 2092
                         Shale/Dolomite
 2092 - 2106
                         Big Lime
Big Injun
 2106 - 2185
 2185 - 2285
                         Shale & Sand
 2285 - 2408
                         Berea
 2408 - 2422
                         Sand & Shale
 2422 - 2506
                         Gantz Gas @ 2513
 2506 - 2542
                         Sand & Shale
 2542 - 2742
                         Gordon (Gas & Oil @ 2759 - 2770)
 2742 - 2776
2776 - 2878
                         Sand & Shale
```