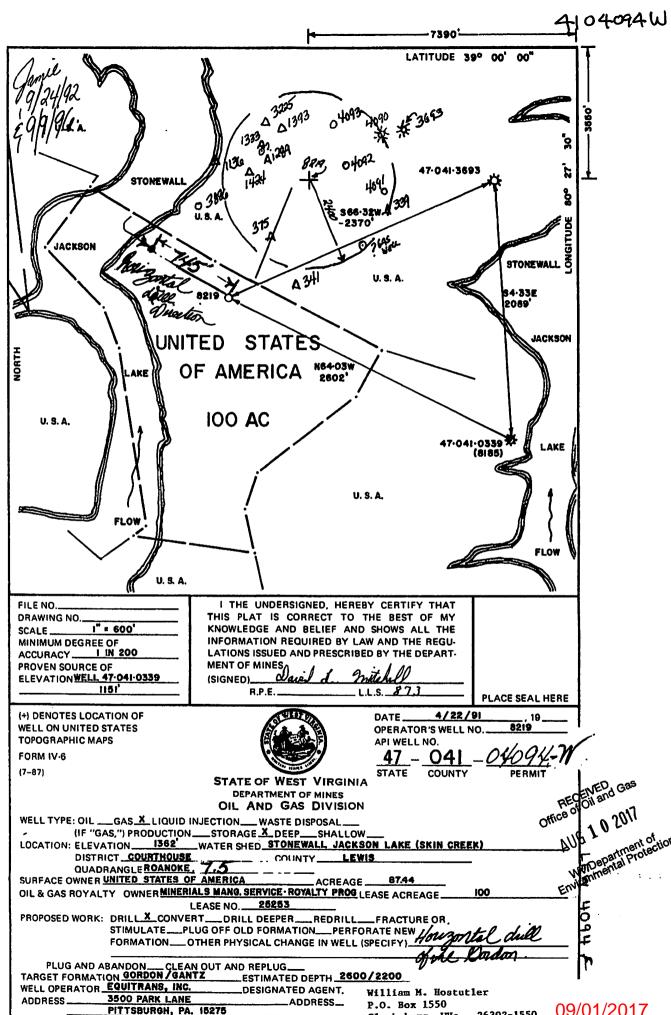

Elevation: 1,962.00 Quadrangle: ROANOKE LOCATION:

> County: LEWIS COURT HOUSE District: 3550 Feet South of 39 Deg. 0 Min. 0 Sec. 7390 Feet West of 80 Deg. 27 Min. 30 Sec. Latitude:

Longitude Company: EQUITRANS, L.P. 3500 PARK LANE Cement Left Used in Casing Fill Up PITTSBURGH, PA 15275-0000 in Well Cu. Ft. Drilling Tubing Agent: WILLIAM M. HOSTUTLER Size Inspector: TIM BENNETT 09/09/96 Permit Issued: 10/14/96 Well work Commenced: Well work Completed: on Packer d 2812 2888 2 7/8 Verbal Plugging Permission granted on:
Rotary X Cable Ric
Total Depth (feet) 3365 MD
Fresh water depths (ft) 7 Salt water depths (ft) Is coal being mined in area (Y/N)?N Coal Depths (ft): 425