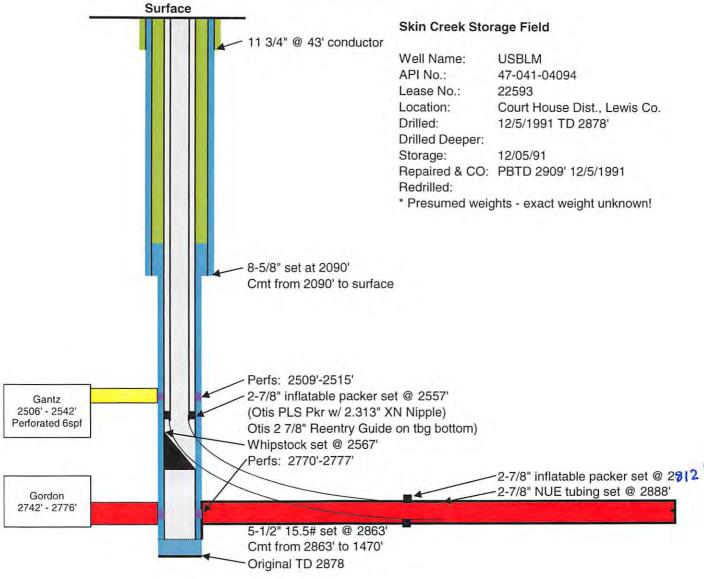

Packers: Kind: Wall

Office of Oil and Gas

Sizes: 2-7/8 x 5-1/2

Depths Set 2672' 2812'

AUG 1 8 2017

TUBING REPLACEMENT OF STORAGE WELL 8219 IN SKIN CREEK STORAGE 2017 **Tubing Replacement Procedure** SITE PREPARATION Field reconnaissance Upgrade existing well sites to accommodate service rig and ancillary equipment if necessary Install all necessary erosion control measures spelled out in approved E&S Plan FIELD WORK Check wellhead pressure Kill well and annulus with weighted fluid Move in and rig up service rig and ancillary equipment Dis-assemble wellhead Install BOP on 5.5" casing Install lifting sub on 2-7/8" tubing Use service rig to release slips in casing head Release 2-7/8" X 5.5" packer Pull 2-7/8" tubing and packer Trip in hole with 2-7/8" tubing and 2-7/8" cementing packer shoe to approximately 2888' MD / 2765' TVD Remove BOP Install 2-7/8" tubing hanger and 3.5" master gate Move in and rig up cementers Cement 2-7/8" tubing with Class A type cement from 2888' MD to surface Wait on cement 12 hours Rig down and move off service rig Move in and rig up coiled tubing and wireline unit Run cement bond log with coil and wireline Run flux leakage surveillance logging tool with coil and wireline Rig down and move off wireline unit Remove fluid with coil using nitrogen Rig down and move off coiled tubing unit Place well into service PROCEDURE WILL COMPLY WITH THE WVDEP CODE REQUIREMENTS

### Well 8219 (I/W)

Office of Oil and Gas

AUG 1 0 2017

WV Department of Environmental Protection

812'
Openhole TVD 2773'
Openhole MD TD 3365'

06-Sep-96 4104094W API # 47- 41-04094 W

State of West Virginia
Division of Environmental Protection Reviewed. Section of Oil and Gas

For: EQUITRANS L.P.

Set cast iron bridge plug at 2720 Set second cast iron bridge plug at 2583' Set whipstock at 2567' Drilled to a verticle depth of 2773' and a measured depth of 3365' in a direction

WV Department of toon Environmental Protection