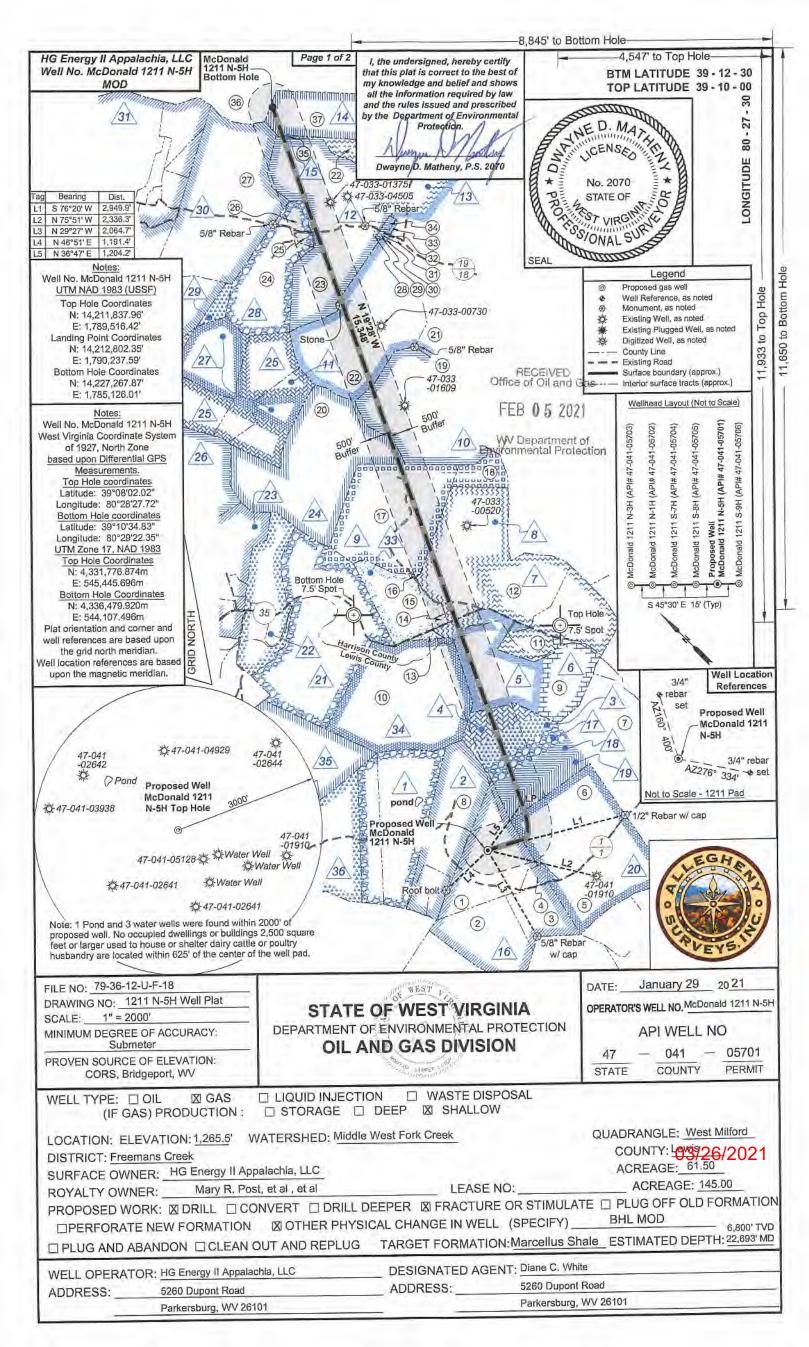

# STATE OF WEST VIRGINIA DEPARTMENT OF ENVIRONMENTAL PROTECTION, OFFICE OF OIL AND GAS WELL WORK PERMIT APPLICATION

| 1) Well Operator: HG Energy                                       | Il Appalachia, L    | 494519932           | Lewis          | Freeman West Milford            | 7.5'  |
|-------------------------------------------------------------------|---------------------|---------------------|----------------|---------------------------------|-------|
| 1) Hon Operator.                                                  | , Aud               | Operator ID         | County         | District Quadrangle             |       |
| 2) Operator's Well Number: Mc                                     | Donald 1211 N-      | 5H Well P           | ad Name: Mo    | Donald 1211                     |       |
| 3) Farm Name/Surface Owner:                                       | McDonald            | Public Ro           | ad Access:     | SR 19                           |       |
| 4) Elevation, current ground:                                     | 1280' El            | evation, propose    | d post-constru | ction: 1264.5'                  |       |
| 5) Well Type (a) Gas X Other                                      | Oil                 | Un                  | derground Sto  | rage                            |       |
| (b)If Gas Sha                                                     | llow x              | Deep                |                |                                 |       |
| Hor                                                               | rizontal x          |                     | 0              | Aller 2-2-21                    |       |
| 6) Existing Pad: Yes or No No                                     |                     |                     | Day            | a souls of a                    |       |
| 7) Proposed Target Formation(s                                    |                     |                     | and Expected   | Pressure(s):                    |       |
| Marcellus at 6753'/6835' and 8                                    | 2' in thickness. Ar | iticipated pressure | e at 4314#.    |                                 |       |
| 8) Proposed Total Vertical Dept                                   | h: 6800'            |                     |                |                                 |       |
| 9) Formation at Total Vertical D                                  | epth: Marcellus     |                     |                |                                 |       |
| 10) Proposed Total Measured D                                     | epth: 22,692'       |                     |                |                                 |       |
| 11) Proposed Horizontal Leg Le                                    | ngth: 15,348'       |                     |                |                                 |       |
| 12) Approximate Fresh Water S                                     | trata Depths:       | 34', 107', 205',    | 229', 249'     |                                 |       |
| 13) Method to Determine Fresh                                     | Water Depths:       | Nearest offset w    | ell data, (47- | 041-5128, 3938, 4929)           |       |
| 14) Approximate Saltwater Dep                                     |                     |                     |                |                                 |       |
| 15) Approximate Coal Seam De                                      | pths: 810' to 81    | 5"                  |                |                                 |       |
| 16) Approximate Depth to Possi                                    | ble Void (coal mi   | ne, karst, other):  | None           |                                 |       |
| 17) Does Proposed well location directly overlying or adjacent to |                     | ns<br>Yes           |                | No X                            |       |
| (a) If Yes, provide Mine Info:                                    | Name:               |                     |                | RECEIVED<br>Office of Oil and G | as    |
| (a) it 103, provide with mito.                                    | Depth:              | -                   |                | FEB 0 5 202                     |       |
|                                                                   | Seam:               |                     |                | iss/ Dengament                  | of    |
|                                                                   | Owner:              |                     |                | Environmental Prote             | CLION |

WW-6B (04/15) API NO. 47-\_\_\_\_ OPERATOR WELL NO. McDonald 1211 N-5H Well Pad Name: McDonald 1211

WV Department of Environmental Protection

OPERATOR WELL NO. McDonald 1211 N-5H
Well Pad Name: McDonald 1211

19) Describe proposed well work, including the drilling and plugging back of any pilot hole:

Drill the vertical depth to the Marcellus at an estimated total vertical depth of approximately 6800 feet. Drill horizontal leg to estimated 15,348 lateral length, 22,692 TMD. Hydraulically fracture stimulate and be capable of producing from the Marcellus Formation. Should we encounter an unanticipated void in the coal, we will install a minimum of 20' of casing below the void but not more than 100' below the void, set a basket and grout to surface. We plan to run an ECP above the Gantz/Dominion Storage interval to aid in sealing off and isolating the storage interval.

21) Total Area to be disturbed, including roads, stockpile area, pits, etc., (acres): 22.75 acres

22) Area to be disturbed for well pad only, less access road (acres): 7.31 acres

23) Describe centralizer placement for each casing string: