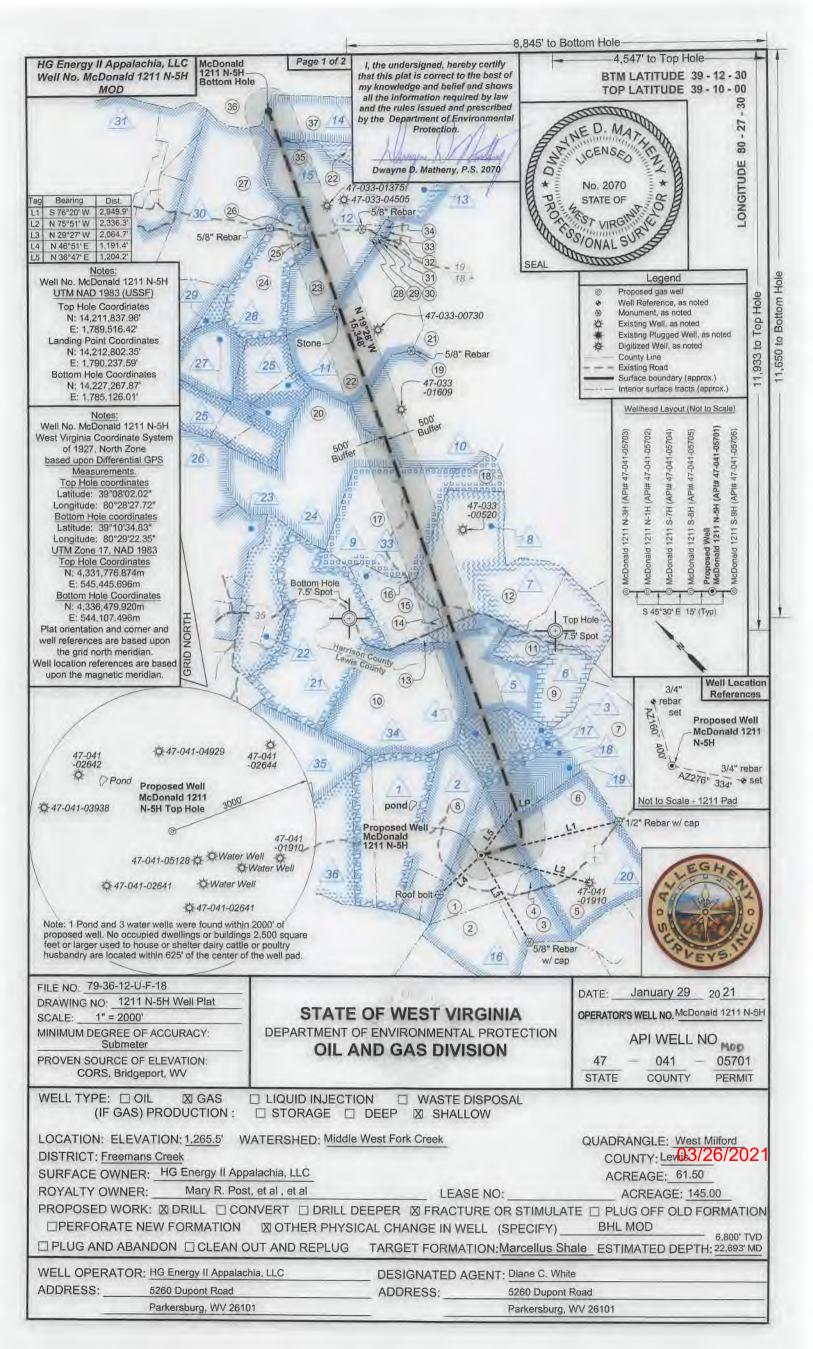

# STATE OF WEST VIRGINIA DEPARTMENT OF ENVIRONMENTAL PROTECTION, OFFICE OF OIL AND GAS WELL WORK PERMIT APPLICATION

| 1) Well Operator: HG Energy                                       | Il Appalachia, L    | 494519932           | Lewis          | Freeman West Milford            | 7.5'  |
|-------------------------------------------------------------------|---------------------|---------------------|----------------|---------------------------------|-------|
| 1) Hon Operator.                                                  | , Aud               | Operator ID         | County         | District Quadrangle             |       |
| 2) Operator's Well Number: Mc                                     | Donald 1211 N-      | 5H Well P           | ad Name: Mo    | Donald 1211                     |       |
| 3) Farm Name/Surface Owner:                                       | McDonald            | Public Ro           | ad Access:     | SR 19                           |       |
| 4) Elevation, current ground:                                     | 1280' El            | evation, propose    | d post-constru | ction: 1264.5'                  |       |
| 5) Well Type (a) Gas X Other                                      | Oil                 | Un                  | derground Sto  | rage                            |       |
| (b)If Gas Sha                                                     | llow x              | Deep                |                |                                 |       |
| Hor                                                               | rizontal x          |                     | 0              | Aller 2-2-21                    |       |
| 6) Existing Pad: Yes or No No                                     |                     |                     | Day            | a souls of a                    |       |
| 7) Proposed Target Formation(s                                    |                     |                     | and Expected   | Pressure(s):                    |       |
| Marcellus at 6753'/6835' and 8                                    | 2' in thickness. Ar | iticipated pressure | e at 4314#.    |                                 |       |
| 8) Proposed Total Vertical Dept                                   | h: 6800'            |                     |                |                                 |       |
| 9) Formation at Total Vertical D                                  | epth: Marcellus     |                     |                |                                 |       |
| 10) Proposed Total Measured D                                     | epth: 22,692'       |                     |                |                                 |       |
| 11) Proposed Horizontal Leg Le                                    | ngth: 15,348'       |                     |                |                                 |       |
| 12) Approximate Fresh Water S                                     | trata Depths:       | 34', 107', 205',    | 229', 249'     |                                 |       |
| 13) Method to Determine Fresh                                     | Water Depths:       | Nearest offset w    | ell data, (47- | 041-5128, 3938, 4929)           |       |
| 14) Approximate Saltwater Dep                                     |                     |                     |                |                                 |       |
| 15) Approximate Coal Seam De                                      | pths: 810' to 81    | 5"                  |                |                                 |       |
| 16) Approximate Depth to Possi                                    | ble Void (coal mi   | ne, karst, other):  | None           |                                 |       |
| 17) Does Proposed well location directly overlying or adjacent to |                     | ns<br>Yes           |                | No X                            |       |
| (a) If Yes, provide Mine Info:                                    | Name:               |                     |                | RECEIVED<br>Office of Oil and G | as    |
| (a) it 103, provide with mito.                                    | Depth:              | -                   |                | FEB 0 5 202                     |       |
|                                                                   | Seam:               |                     |                | iss/ Dengament                  | of    |
|                                                                   | Owner:              |                     |                | Environmental Prote             | CLION |

WW-6B (04/15) API NO. 47-\_\_\_\_ OPERATOR WELL NO. McDonald 1211 N-5H Well Pad Name: McDonald 1211

WV Department of Environmental Protection

OPERATOR WELL NO. McDonald 1211 N-5H
Well Pad Name: McDonald 1211

19) Describe proposed well work, including the drilling and plugging back of any pilot hole:

Drill the vertical depth to the Marcellus at an estimated total vertical depth of approximately 6800 feet. Drill horizontal leg to estimated 15,348 lateral length, 22,692 TMD. Hydraulically fracture stimulate and be capable of producing from the Marcellus Formation. Should we encounter an unanticipated void in the coal, we will install a minimum of 20' of casing below the void but not more than 100' below the void, set a basket and grout to surface. We plan to run an ECP above the Gantz/Dominion Storage interval to aid in sealing off and isolating the storage interval.

21) Total Area to be disturbed, including roads, stockpile area, pits, etc., (acres): 22.75 acres

22) Area to be disturbed for well pad only, less access road (acres): 7.31 acres

23) Describe centralizer placement for each casing string: