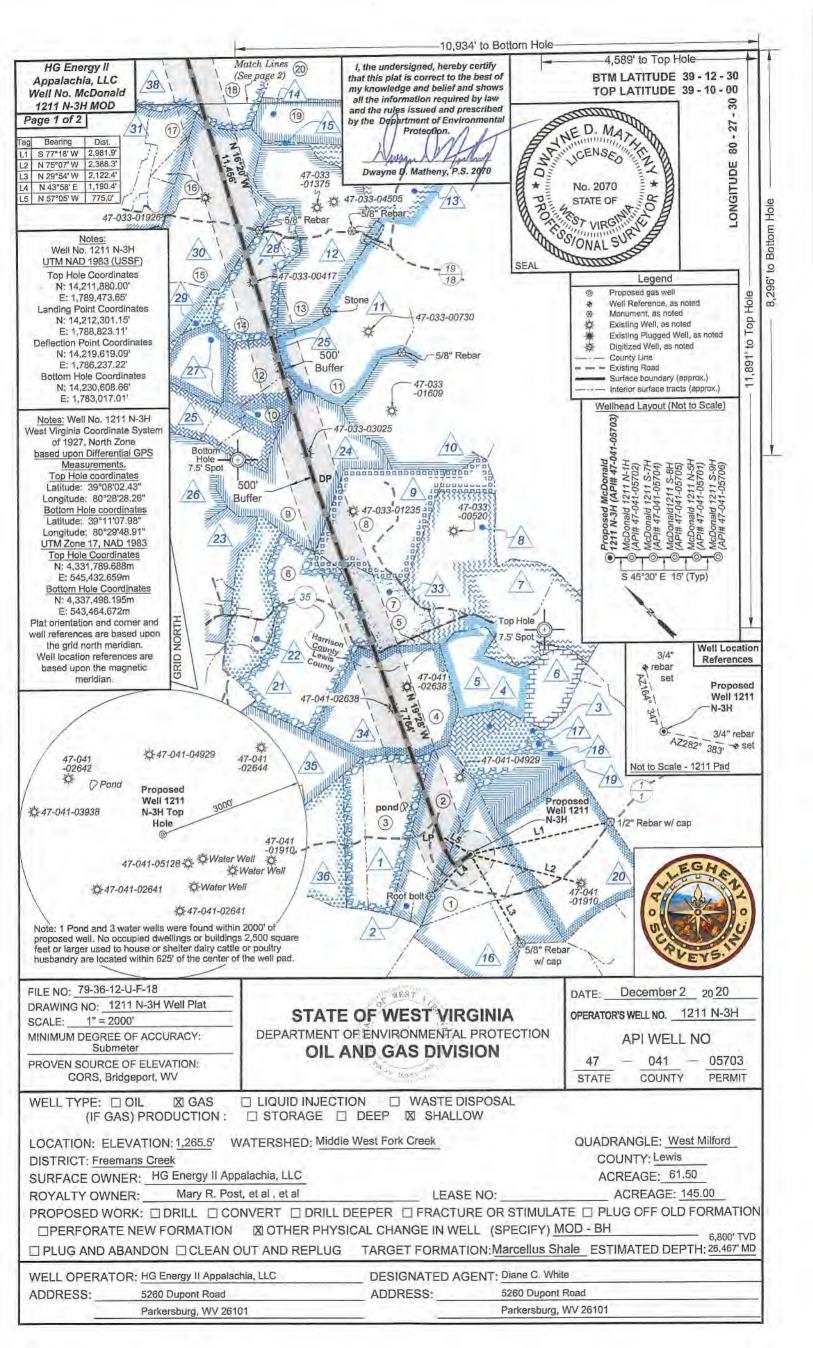

47-041-05703-00-00

Extend Lateral Length

Horizontal 6A New Drill

Date Modification Issued: 1/25/2021

Promoting a healthy environment.

WW-6B (04/15)

| API | NO. 47              |         |                    |
|-----|---------------------|---------|--------------------|
|     | <b>OPERATOR WEL</b> | LNO.    | McDonald 1211 N-3H |
|     | Well Pad Name       | : McDor | nald 1211          |

# STATE OF WEST VIRGINIA DEPARTMENT OF ENVIRONMENTAL PROTECTION, OFFICE OF OIL AND GAS WELL WORK PERMIT APPLICATION

| 1) Well Operator: HG Energy                                                                                                                                                                                                                                                                                                                                                                                                                                                                                                                                                                                                                                                                                                                                                                                                                                                                                                                                                                                                                                                                                                                                                                                                                                                                                                                                                                                                                                                                                                                                                                                                                                                                                                                                                                                                                                                                                                                                                                                                                                                                                                   | II Appalachia.     | 494519932         | Lewis               | Freemar            | West Milford 7.5'              |
|-------------------------------------------------------------------------------------------------------------------------------------------------------------------------------------------------------------------------------------------------------------------------------------------------------------------------------------------------------------------------------------------------------------------------------------------------------------------------------------------------------------------------------------------------------------------------------------------------------------------------------------------------------------------------------------------------------------------------------------------------------------------------------------------------------------------------------------------------------------------------------------------------------------------------------------------------------------------------------------------------------------------------------------------------------------------------------------------------------------------------------------------------------------------------------------------------------------------------------------------------------------------------------------------------------------------------------------------------------------------------------------------------------------------------------------------------------------------------------------------------------------------------------------------------------------------------------------------------------------------------------------------------------------------------------------------------------------------------------------------------------------------------------------------------------------------------------------------------------------------------------------------------------------------------------------------------------------------------------------------------------------------------------------------------------------------------------------------------------------------------------|--------------------|-------------------|---------------------|--------------------|--------------------------------|
| ) Well Operator: 110 2110193                                                                                                                                                                                                                                                                                                                                                                                                                                                                                                                                                                                                                                                                                                                                                                                                                                                                                                                                                                                                                                                                                                                                                                                                                                                                                                                                                                                                                                                                                                                                                                                                                                                                                                                                                                                                                                                                                                                                                                                                                                                                                                  |                    | Operator ID       | County              | District           | Quadrangle                     |
| 2) Operator's Well Number: Mo                                                                                                                                                                                                                                                                                                                                                                                                                                                                                                                                                                                                                                                                                                                                                                                                                                                                                                                                                                                                                                                                                                                                                                                                                                                                                                                                                                                                                                                                                                                                                                                                                                                                                                                                                                                                                                                                                                                                                                                                                                                                                                 | cDonald 1211 N     | -3H Well I        | ad Name: Mo         | Donald 121         | 1                              |
| 3) Farm Name/Surface Owner:                                                                                                                                                                                                                                                                                                                                                                                                                                                                                                                                                                                                                                                                                                                                                                                                                                                                                                                                                                                                                                                                                                                                                                                                                                                                                                                                                                                                                                                                                                                                                                                                                                                                                                                                                                                                                                                                                                                                                                                                                                                                                                   | McDonald           | Public R          | oad Access:         | SR 19              |                                |
| 4) Elevation, current ground:                                                                                                                                                                                                                                                                                                                                                                                                                                                                                                                                                                                                                                                                                                                                                                                                                                                                                                                                                                                                                                                                                                                                                                                                                                                                                                                                                                                                                                                                                                                                                                                                                                                                                                                                                                                                                                                                                                                                                                                                                                                                                                 | 1280' E            | llevation, propos | ed post-constru     | iction: 1264       | .5'                            |
| 5) Well Type (a) Gas X Other                                                                                                                                                                                                                                                                                                                                                                                                                                                                                                                                                                                                                                                                                                                                                                                                                                                                                                                                                                                                                                                                                                                                                                                                                                                                                                                                                                                                                                                                                                                                                                                                                                                                                                                                                                                                                                                                                                                                                                                                                                                                                                  | Oil _              | U                 | nderground Sto      | orage              |                                |
| (b)If Gas Sha                                                                                                                                                                                                                                                                                                                                                                                                                                                                                                                                                                                                                                                                                                                                                                                                                                                                                                                                                                                                                                                                                                                                                                                                                                                                                                                                                                                                                                                                                                                                                                                                                                                                                                                                                                                                                                                                                                                                                                                                                                                                                                                 | allow X            | Deep              |                     |                    |                                |
| Но                                                                                                                                                                                                                                                                                                                                                                                                                                                                                                                                                                                                                                                                                                                                                                                                                                                                                                                                                                                                                                                                                                                                                                                                                                                                                                                                                                                                                                                                                                                                                                                                                                                                                                                                                                                                                                                                                                                                                                                                                                                                                                                            | rizontal ×         |                   |                     |                    |                                |
| 6) Existing Pad: Yes or No No                                                                                                                                                                                                                                                                                                                                                                                                                                                                                                                                                                                                                                                                                                                                                                                                                                                                                                                                                                                                                                                                                                                                                                                                                                                                                                                                                                                                                                                                                                                                                                                                                                                                                                                                                                                                                                                                                                                                                                                                                                                                                                 |                    |                   | = -                 |                    |                                |
| 7) Proposed Target Formation(s<br>Marcellus at 6753'/6835' and 8                                                                                                                                                                                                                                                                                                                                                                                                                                                                                                                                                                                                                                                                                                                                                                                                                                                                                                                                                                                                                                                                                                                                                                                                                                                                                                                                                                                                                                                                                                                                                                                                                                                                                                                                                                                                                                                                                                                                                                                                                                                              |                    |                   |                     | d Pressure(s):     |                                |
| 8) Proposed Total Vertical Dep                                                                                                                                                                                                                                                                                                                                                                                                                                                                                                                                                                                                                                                                                                                                                                                                                                                                                                                                                                                                                                                                                                                                                                                                                                                                                                                                                                                                                                                                                                                                                                                                                                                                                                                                                                                                                                                                                                                                                                                                                                                                                                | th: 6800'          |                   |                     |                    |                                |
| 9) Formation at Total Vertical I                                                                                                                                                                                                                                                                                                                                                                                                                                                                                                                                                                                                                                                                                                                                                                                                                                                                                                                                                                                                                                                                                                                                                                                                                                                                                                                                                                                                                                                                                                                                                                                                                                                                                                                                                                                                                                                                                                                                                                                                                                                                                              | N. N               | IS                |                     |                    |                                |
| 10) Proposed Total Measured I                                                                                                                                                                                                                                                                                                                                                                                                                                                                                                                                                                                                                                                                                                                                                                                                                                                                                                                                                                                                                                                                                                                                                                                                                                                                                                                                                                                                                                                                                                                                                                                                                                                                                                                                                                                                                                                                                                                                                                                                                                                                                                 | Depth: 26,467'     |                   |                     |                    |                                |
| 11) Proposed Horizontal Leg L                                                                                                                                                                                                                                                                                                                                                                                                                                                                                                                                                                                                                                                                                                                                                                                                                                                                                                                                                                                                                                                                                                                                                                                                                                                                                                                                                                                                                                                                                                                                                                                                                                                                                                                                                                                                                                                                                                                                                                                                                                                                                                 | ength: 19,220'     |                   |                     |                    |                                |
| 12) Approximate Fresh Water S                                                                                                                                                                                                                                                                                                                                                                                                                                                                                                                                                                                                                                                                                                                                                                                                                                                                                                                                                                                                                                                                                                                                                                                                                                                                                                                                                                                                                                                                                                                                                                                                                                                                                                                                                                                                                                                                                                                                                                                                                                                                                                 |                    | 34', 107', 205    | ', 229', 249'       |                    |                                |
| 13) Method to Determine Fresh                                                                                                                                                                                                                                                                                                                                                                                                                                                                                                                                                                                                                                                                                                                                                                                                                                                                                                                                                                                                                                                                                                                                                                                                                                                                                                                                                                                                                                                                                                                                                                                                                                                                                                                                                                                                                                                                                                                                                                                                                                                                                                 |                    | Nearest offset    | well data, (47-     | -041-5128, 3       | 938, 4929)                     |
| 14) Approximate Saltwater Dep                                                                                                                                                                                                                                                                                                                                                                                                                                                                                                                                                                                                                                                                                                                                                                                                                                                                                                                                                                                                                                                                                                                                                                                                                                                                                                                                                                                                                                                                                                                                                                                                                                                                                                                                                                                                                                                                                                                                                                                                                                                                                                 |                    | 5'                |                     |                    |                                |
| 15) Approximate Coal Seam D                                                                                                                                                                                                                                                                                                                                                                                                                                                                                                                                                                                                                                                                                                                                                                                                                                                                                                                                                                                                                                                                                                                                                                                                                                                                                                                                                                                                                                                                                                                                                                                                                                                                                                                                                                                                                                                                                                                                                                                                                                                                                                   |                    |                   | extended to cover a | dditional seams of | coal in the DTI Storage Field) |
| 16) Approximate Depth to Poss                                                                                                                                                                                                                                                                                                                                                                                                                                                                                                                                                                                                                                                                                                                                                                                                                                                                                                                                                                                                                                                                                                                                                                                                                                                                                                                                                                                                                                                                                                                                                                                                                                                                                                                                                                                                                                                                                                                                                                                                                                                                                                 |                    |                   | 7.2                 |                    |                                |
| 16) Approximate Depth to 1 oss                                                                                                                                                                                                                                                                                                                                                                                                                                                                                                                                                                                                                                                                                                                                                                                                                                                                                                                                                                                                                                                                                                                                                                                                                                                                                                                                                                                                                                                                                                                                                                                                                                                                                                                                                                                                                                                                                                                                                                                                                                                                                                | sible void (coar i | ime, karst, omer  |                     |                    | Office of Oil and Gas          |
| 17) Does Proposed well locatio<br>directly overlying or adjacent to                                                                                                                                                                                                                                                                                                                                                                                                                                                                                                                                                                                                                                                                                                                                                                                                                                                                                                                                                                                                                                                                                                                                                                                                                                                                                                                                                                                                                                                                                                                                                                                                                                                                                                                                                                                                                                                                                                                                                                                                                                                           |                    |                   |                     | No X               | DEC 16 2020                    |
| (a) If Yes, provide Mine Info:                                                                                                                                                                                                                                                                                                                                                                                                                                                                                                                                                                                                                                                                                                                                                                                                                                                                                                                                                                                                                                                                                                                                                                                                                                                                                                                                                                                                                                                                                                                                                                                                                                                                                                                                                                                                                                                                                                                                                                                                                                                                                                | Name:              |                   |                     |                    | WV Department of               |
| A. C. A. C. L. C. L. L. C. L. | Depth:             |                   |                     |                    | Environmental Protecti         |
|                                                                                                                                                                                                                                                                                                                                                                                                                                                                                                                                                                                                                                                                                                                                                                                                                                                                                                                                                                                                                                                                                                                                                                                                                                                                                                                                                                                                                                                                                                                                                                                                                                                                                                                                                                                                                                                                                                                                                                                                                                                                                                                               | Seam:              |                   |                     |                    |                                |
|                                                                                                                                                                                                                                                                                                                                                                                                                                                                                                                                                                                                                                                                                                                                                                                                                                                                                                                                                                                                                                                                                                                                                                                                                                                                                                                                                                                                                                                                                                                                                                                                                                                                                                                                                                                                                                                                                                                                                                                                                                                                                                                               | Owner:             |                   |                     |                    |                                |

Bang Shilps 12-10-20 Page 1 of 3 WW-6B (04/15) 4704105703

OPERATOR WELL NO. McDonald 1211 N-3H

Well Pad Name: McDonald 1211

Bary Stlyr 12-10-20

OPERATOR WELL NO. McDonald 1211 N-3H

Well Pad Name: McDonald 1211

19) Describe proposed well work, including the drilling and plugging back of any pilot hole:

Drill the vertical depth to the Marcellus at an estimated total vertical depth of approximately 6800 feet. Drill horizontal leg to estimated 19,220 lateral length, 26,467 TMD. Hydraulically fracture stimulate and be capable of producing from the Marcellus Formation. Should we encounter an unanticipated void in the coal, we will install a minimum of 20' of casing below the void but not more than 100' below the void, set a basket and grout to surface. We plan to run an ACP above the Gantz/Dominion Storage interval to aid in sealing off and isolating the storage interval.