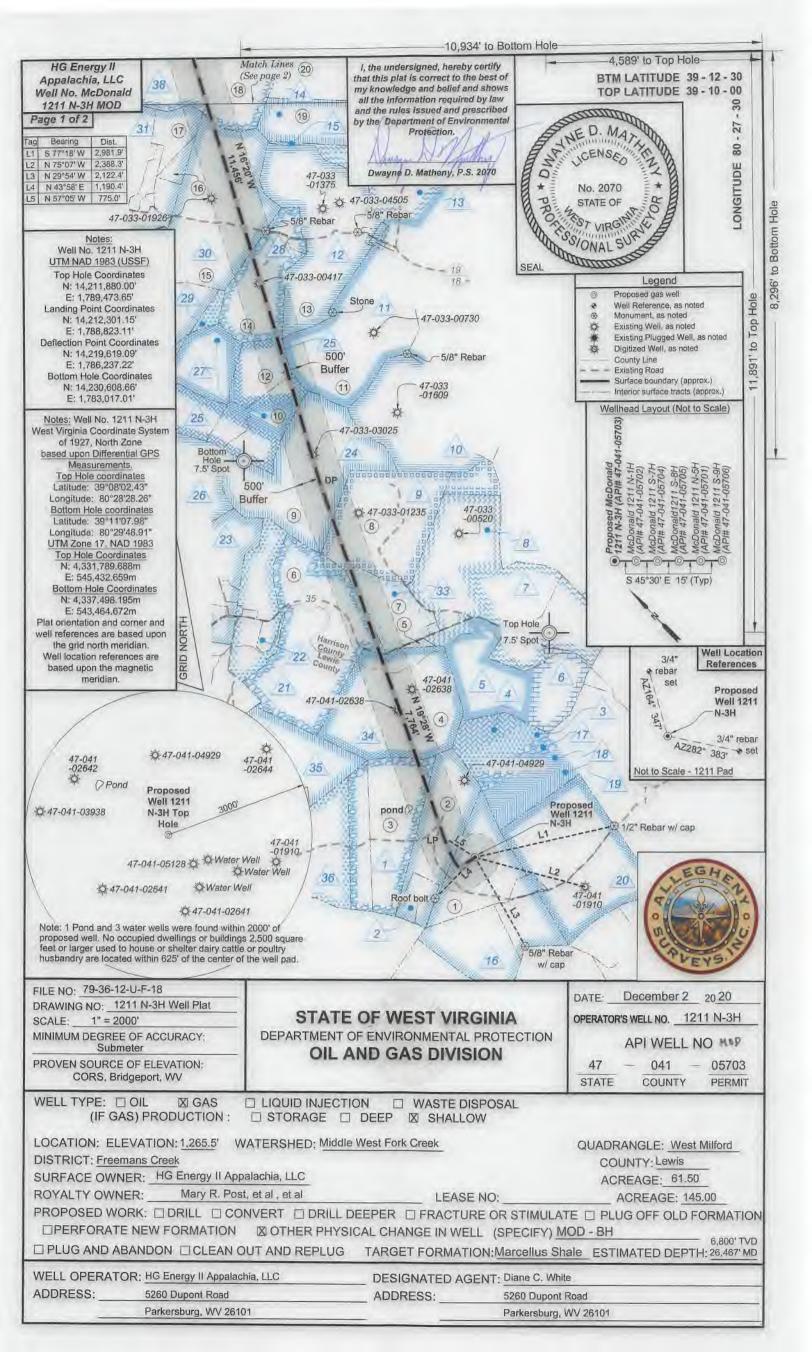

47-041-05703-00-00

Extend Lateral Length

Horizontal 6A New Drill

Date Modification Issued: 1/25/2021

Promoting a healthy environment.

WW-6B (04/15)

| API | NO. 47              |         |                    |
|-----|---------------------|---------|--------------------|
|     | <b>OPERATOR WEL</b> | LNO.    | McDonald 1211 N-3H |
|     | Well Pad Name       | : McDor | nald 1211          |

# STATE OF WEST VIRGINIA DEPARTMENT OF ENVIRONMENTAL PROTECTION, OFFICE OF OIL AND GAS WELL WORK PERMIT APPLICATION

| 1) Well Operator: HG Energy                                                                                                                                                                                                                                                                                                                                                                                                                                                                                                                                                                                                                                                                                                                                                                                                                                                                                                                                                                                                                                                                                                                                                                                                                                                                                                                                                                                                                                                                                                                                                                                                                                                                                                                                                                                                                                                                                                                                                                                                                                                                                                   | II Appalachia.     | 494519932         | Lewis               | Freemar            | West Milford 7.5'              |
|-------------------------------------------------------------------------------------------------------------------------------------------------------------------------------------------------------------------------------------------------------------------------------------------------------------------------------------------------------------------------------------------------------------------------------------------------------------------------------------------------------------------------------------------------------------------------------------------------------------------------------------------------------------------------------------------------------------------------------------------------------------------------------------------------------------------------------------------------------------------------------------------------------------------------------------------------------------------------------------------------------------------------------------------------------------------------------------------------------------------------------------------------------------------------------------------------------------------------------------------------------------------------------------------------------------------------------------------------------------------------------------------------------------------------------------------------------------------------------------------------------------------------------------------------------------------------------------------------------------------------------------------------------------------------------------------------------------------------------------------------------------------------------------------------------------------------------------------------------------------------------------------------------------------------------------------------------------------------------------------------------------------------------------------------------------------------------------------------------------------------------|--------------------|-------------------|---------------------|--------------------|--------------------------------|
| ) Well Operator: 110 2110193                                                                                                                                                                                                                                                                                                                                                                                                                                                                                                                                                                                                                                                                                                                                                                                                                                                                                                                                                                                                                                                                                                                                                                                                                                                                                                                                                                                                                                                                                                                                                                                                                                                                                                                                                                                                                                                                                                                                                                                                                                                                                                  |                    | Operator ID       | County              | District           | Quadrangle                     |
| 2) Operator's Well Number: Mo                                                                                                                                                                                                                                                                                                                                                                                                                                                                                                                                                                                                                                                                                                                                                                                                                                                                                                                                                                                                                                                                                                                                                                                                                                                                                                                                                                                                                                                                                                                                                                                                                                                                                                                                                                                                                                                                                                                                                                                                                                                                                                 | cDonald 1211 N     | -3H Well I        | ad Name: Mo         | Donald 121         | 1                              |
| 3) Farm Name/Surface Owner:                                                                                                                                                                                                                                                                                                                                                                                                                                                                                                                                                                                                                                                                                                                                                                                                                                                                                                                                                                                                                                                                                                                                                                                                                                                                                                                                                                                                                                                                                                                                                                                                                                                                                                                                                                                                                                                                                                                                                                                                                                                                                                   | McDonald           | Public R          | oad Access:         | SR 19              |                                |
| 4) Elevation, current ground:                                                                                                                                                                                                                                                                                                                                                                                                                                                                                                                                                                                                                                                                                                                                                                                                                                                                                                                                                                                                                                                                                                                                                                                                                                                                                                                                                                                                                                                                                                                                                                                                                                                                                                                                                                                                                                                                                                                                                                                                                                                                                                 | 1280' E            | llevation, propos | ed post-constru     | iction: 1264       | .5'                            |
| 5) Well Type (a) Gas X Other                                                                                                                                                                                                                                                                                                                                                                                                                                                                                                                                                                                                                                                                                                                                                                                                                                                                                                                                                                                                                                                                                                                                                                                                                                                                                                                                                                                                                                                                                                                                                                                                                                                                                                                                                                                                                                                                                                                                                                                                                                                                                                  | Oil _              | U                 | nderground Sto      | orage              |                                |
| (b)If Gas Sha                                                                                                                                                                                                                                                                                                                                                                                                                                                                                                                                                                                                                                                                                                                                                                                                                                                                                                                                                                                                                                                                                                                                                                                                                                                                                                                                                                                                                                                                                                                                                                                                                                                                                                                                                                                                                                                                                                                                                                                                                                                                                                                 | allow X            | Deep              |                     |                    |                                |
| Но                                                                                                                                                                                                                                                                                                                                                                                                                                                                                                                                                                                                                                                                                                                                                                                                                                                                                                                                                                                                                                                                                                                                                                                                                                                                                                                                                                                                                                                                                                                                                                                                                                                                                                                                                                                                                                                                                                                                                                                                                                                                                                                            | rizontal ×         |                   |                     |                    |                                |
| 6) Existing Pad: Yes or No No                                                                                                                                                                                                                                                                                                                                                                                                                                                                                                                                                                                                                                                                                                                                                                                                                                                                                                                                                                                                                                                                                                                                                                                                                                                                                                                                                                                                                                                                                                                                                                                                                                                                                                                                                                                                                                                                                                                                                                                                                                                                                                 |                    |                   | = -                 |                    |                                |
| 7) Proposed Target Formation(s<br>Marcellus at 6753'/6835' and 8                                                                                                                                                                                                                                                                                                                                                                                                                                                                                                                                                                                                                                                                                                                                                                                                                                                                                                                                                                                                                                                                                                                                                                                                                                                                                                                                                                                                                                                                                                                                                                                                                                                                                                                                                                                                                                                                                                                                                                                                                                                              |                    |                   |                     | d Pressure(s):     |                                |
| 8) Proposed Total Vertical Dep                                                                                                                                                                                                                                                                                                                                                                                                                                                                                                                                                                                                                                                                                                                                                                                                                                                                                                                                                                                                                                                                                                                                                                                                                                                                                                                                                                                                                                                                                                                                                                                                                                                                                                                                                                                                                                                                                                                                                                                                                                                                                                | th: 6800'          |                   |                     |                    |                                |
| 9) Formation at Total Vertical I                                                                                                                                                                                                                                                                                                                                                                                                                                                                                                                                                                                                                                                                                                                                                                                                                                                                                                                                                                                                                                                                                                                                                                                                                                                                                                                                                                                                                                                                                                                                                                                                                                                                                                                                                                                                                                                                                                                                                                                                                                                                                              | N. N               | IS                |                     |                    |                                |
| 10) Proposed Total Measured I                                                                                                                                                                                                                                                                                                                                                                                                                                                                                                                                                                                                                                                                                                                                                                                                                                                                                                                                                                                                                                                                                                                                                                                                                                                                                                                                                                                                                                                                                                                                                                                                                                                                                                                                                                                                                                                                                                                                                                                                                                                                                                 | Depth: 26,467'     |                   |                     |                    |                                |
| 11) Proposed Horizontal Leg L                                                                                                                                                                                                                                                                                                                                                                                                                                                                                                                                                                                                                                                                                                                                                                                                                                                                                                                                                                                                                                                                                                                                                                                                                                                                                                                                                                                                                                                                                                                                                                                                                                                                                                                                                                                                                                                                                                                                                                                                                                                                                                 | ength: 19,220'     |                   |                     |                    |                                |
| 12) Approximate Fresh Water S                                                                                                                                                                                                                                                                                                                                                                                                                                                                                                                                                                                                                                                                                                                                                                                                                                                                                                                                                                                                                                                                                                                                                                                                                                                                                                                                                                                                                                                                                                                                                                                                                                                                                                                                                                                                                                                                                                                                                                                                                                                                                                 |                    | 34', 107', 205    | ', 229', 249'       |                    |                                |
| 13) Method to Determine Fresh                                                                                                                                                                                                                                                                                                                                                                                                                                                                                                                                                                                                                                                                                                                                                                                                                                                                                                                                                                                                                                                                                                                                                                                                                                                                                                                                                                                                                                                                                                                                                                                                                                                                                                                                                                                                                                                                                                                                                                                                                                                                                                 |                    | Nearest offset    | well data, (47-     | -041-5128, 3       | 938, 4929)                     |
| 14) Approximate Saltwater Dep                                                                                                                                                                                                                                                                                                                                                                                                                                                                                                                                                                                                                                                                                                                                                                                                                                                                                                                                                                                                                                                                                                                                                                                                                                                                                                                                                                                                                                                                                                                                                                                                                                                                                                                                                                                                                                                                                                                                                                                                                                                                                                 |                    | 5'                |                     |                    |                                |
| 15) Approximate Coal Seam D                                                                                                                                                                                                                                                                                                                                                                                                                                                                                                                                                                                                                                                                                                                                                                                                                                                                                                                                                                                                                                                                                                                                                                                                                                                                                                                                                                                                                                                                                                                                                                                                                                                                                                                                                                                                                                                                                                                                                                                                                                                                                                   |                    |                   | extended to cover a | dditional seams of | coal in the DTI Storage Field) |
| 16) Approximate Depth to Poss                                                                                                                                                                                                                                                                                                                                                                                                                                                                                                                                                                                                                                                                                                                                                                                                                                                                                                                                                                                                                                                                                                                                                                                                                                                                                                                                                                                                                                                                                                                                                                                                                                                                                                                                                                                                                                                                                                                                                                                                                                                                                                 |                    |                   | 7.2                 |                    |                                |
| 16) Approximate Depth to 1 oss                                                                                                                                                                                                                                                                                                                                                                                                                                                                                                                                                                                                                                                                                                                                                                                                                                                                                                                                                                                                                                                                                                                                                                                                                                                                                                                                                                                                                                                                                                                                                                                                                                                                                                                                                                                                                                                                                                                                                                                                                                                                                                | sible void (coar i | ime, karst, omer  |                     |                    | Office of Oil and Gas          |
| 17) Does Proposed well locatio<br>directly overlying or adjacent to                                                                                                                                                                                                                                                                                                                                                                                                                                                                                                                                                                                                                                                                                                                                                                                                                                                                                                                                                                                                                                                                                                                                                                                                                                                                                                                                                                                                                                                                                                                                                                                                                                                                                                                                                                                                                                                                                                                                                                                                                                                           |                    |                   |                     | No X               | DEC 16 2020                    |
| (a) If Yes, provide Mine Info:                                                                                                                                                                                                                                                                                                                                                                                                                                                                                                                                                                                                                                                                                                                                                                                                                                                                                                                                                                                                                                                                                                                                                                                                                                                                                                                                                                                                                                                                                                                                                                                                                                                                                                                                                                                                                                                                                                                                                                                                                                                                                                | Name:              |                   |                     |                    | WV Department of               |
| A. C. A. C. L. C. L. L. C. L. | Depth:             |                   |                     |                    | Environmental Protecti         |
|                                                                                                                                                                                                                                                                                                                                                                                                                                                                                                                                                                                                                                                                                                                                                                                                                                                                                                                                                                                                                                                                                                                                                                                                                                                                                                                                                                                                                                                                                                                                                                                                                                                                                                                                                                                                                                                                                                                                                                                                                                                                                                                               | Seam:              |                   |                     |                    |                                |
|                                                                                                                                                                                                                                                                                                                                                                                                                                                                                                                                                                                                                                                                                                                                                                                                                                                                                                                                                                                                                                                                                                                                                                                                                                                                                                                                                                                                                                                                                                                                                                                                                                                                                                                                                                                                                                                                                                                                                                                                                                                                                                                               | Owner:             |                   |                     |                    |                                |

Bang Shilps 12-10-20 Page 1 of 3 WW-6B (04/15) 4704105703

OPERATOR WELL NO. McDonald 1211 N-3H

Well Pad Name: McDonald 1211

Bary Stlyr 12-10-20

OPERATOR WELL NO. McDonald 1211 N-3H

Well Pad Name: McDonald 1211

19) Describe proposed well work, including the drilling and plugging back of any pilot hole:

Drill the vertical depth to the Marcellus at an estimated total vertical depth of approximately 6800 feet. Drill horizontal leg to estimated 19,220 lateral length, 26,467 TMD. Hydraulically fracture stimulate and be capable of producing from the Marcellus Formation. Should we encounter an unanticipated void in the coal, we will install a minimum of 20' of casing below the void but not more than 100' below the void, set a basket and grout to surface. We plan to run an ACP above the Gantz/Dominion Storage interval to aid in sealing off and isolating the storage interval.