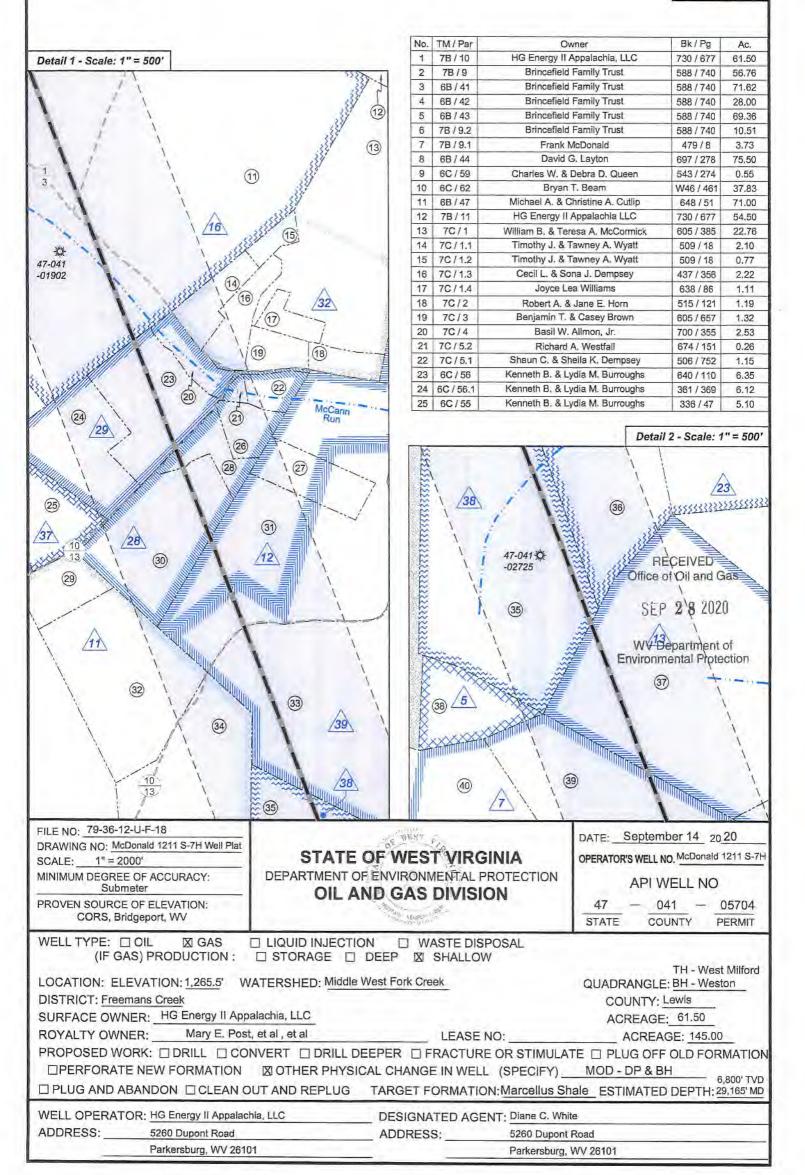

HG Energy II Appalachia, LLC Well No. McDonald 1211 S-7H MOD

Page 3 of 4

12

| No. | TM / Par  | Owner                            | Bk / Pg   | Ac.   |
|-----|-----------|----------------------------------|-----------|-------|
| 1   | 7B / 10   | HG Energy II Appalachia, LLC     | 730 / 677 | 61.50 |
| 2   | 7B / 9    | Brincefield Family Trust         | 588 / 740 | 56.76 |
| 3   | 6B / 41   | Brincefield Family Trust         | 588 / 740 | 71.62 |
| 4   | 6B / 42   | Brincefield Family Trust         | 588 / 740 | 28.00 |
| 5   | 6B / 43   | Brincefield Family Trust         | 588 / 740 | 69.36 |
| 6   | 7B / 9.2  | Brincefield Family Trust         | 588 / 740 | 10.51 |
| 7   | 7B / 9.1  | Frank McDonald                   | 479 / 8   | 3.73  |
| 8   | 6B / 44   | David G. Layton                  | 697 / 278 | 75.50 |
| 9   | 6C / 59   | Charles W. & Debra D. Queen      | 543 / 274 | 0.55  |
| 10  | 6C / 62   | Bryan T. Beam                    | W46 / 461 | 37.83 |
| 11  | 6B / 47   | Michael A. & Christine A. Cutlip | 648 / 51  | 71.00 |
| 12  | 7B / 11   | HG Energy II Appalachia LLC      | 730 / 677 | 54.50 |
| 13  | 7C/1      | William B. & Teresa A. McCormick | 605 / 385 | 22.76 |
| 14  | 7C / 1,1  | Timothy J. & Tawney A. Wyatt     | 509 / 18  | 2.10  |
| 15  | 7C / 1.2  | Timothy J. & Tawney A. Wyatt     | 509 / 18  | 0.77  |
| 16  | 7C / 1.3  | Cecil L. & Sona J. Dempsey       | 437 / 356 | 2.22  |
| 17  | 7C / 1.4  | Joyce Lea Williams               | 638 / 86  | 1.11  |
| 18  | 7C/2      | Robert A. & Jane E. Horn         | 515 / 121 | 1.19  |
| 19  | 7C/3      | Benjamin T. & Casey Brown        | 605 / 657 | 1.32  |
| 20  | 7C/4      | Basil W. Allmon, Jr.             | 700 / 355 | 2.53  |
| 21  | 7C / 5.2  | Richard A. Westfall              | 674 / 151 | 0.26  |
| 22  | 7C / 5.1  | Shaun C. & Sheila K. Dempsey     | 506 / 752 | 1.15  |
| 23  | 6C / 56   | Kenneth B. & Lydia M. Burroughs  | 640 / 110 | 6.35  |
| 24  | 6C / 56.1 | Kenneth B. & Lydia M. Burroughs  | 361 / 369 | 6.12  |
| 25  | 6C / 55   | Kenneth B. & Lydia M. Burroughs  | 336 / 47  | 5.10  |

Submeter PROVEN SOURCE OF ELEVATION: CORS, Bridgeport, WV

DISTRICT: Freemans Creek

SURFACE OWNER: HG Energy II Appalachia, LLC

STATE OF WEST VIRGINIA DEPARTMENT OF ENVIRONMENTAL PROTECTION OIL AND GAS DIVISION

DATE: September 14 20 20 OPERATOR'S WELL NO. McDonald 1211 S-7H

API WELL NO

47 041 05704 STATE COUNTY

WELL TYPE: □ OIL X GAS ☐ LIQUID INJECTION □ WASTE DISPOSAL (IF GAS) PRODUCTION: ☐ STORAGE ☐ DEEP ☒ SHALLOW LOCATION: ELEVATION: 1,265.5' WATERSHED: Middle West Fork Creek

(35)

TH - West Milford QUADRANGLE: BH - Weston

COUNTY: Lewis ACREAGE: 61.50

Mary E. Post, et al, et al ROYALTY OWNER: LEASE NO: ACREAGE: 145.00 PROPOSED WORK: ☐ DRILL ☐ CONVERT ☐ DRILL DEEPER ☐ FRACTURE OR STIMULATE ☐ PLUG OFF OLD FORMATION

□PERFORATE NEW FORMATION ☑ OTHER PHYSICAL CHANGE IN WELL (SPECIFY) \_\_\_ MOD - DP & BH ☐ PLUG AND ABANDON ☐ CLEAN OUT AND REPLUG TARGET FORMATION: Marcellus Shale ESTIMATED DEPTH: 29,165' MD

WELL OPERATOR: HG Energy II Appalachía, LLC DESIGNATED AGENT: Diane C. White ADDRESS: 5260 Dupont Road ADDRESS: 5260 Dupont Road Parkersburg, WV 26101 Parkersburg, WV 26101 Page 4 of 4