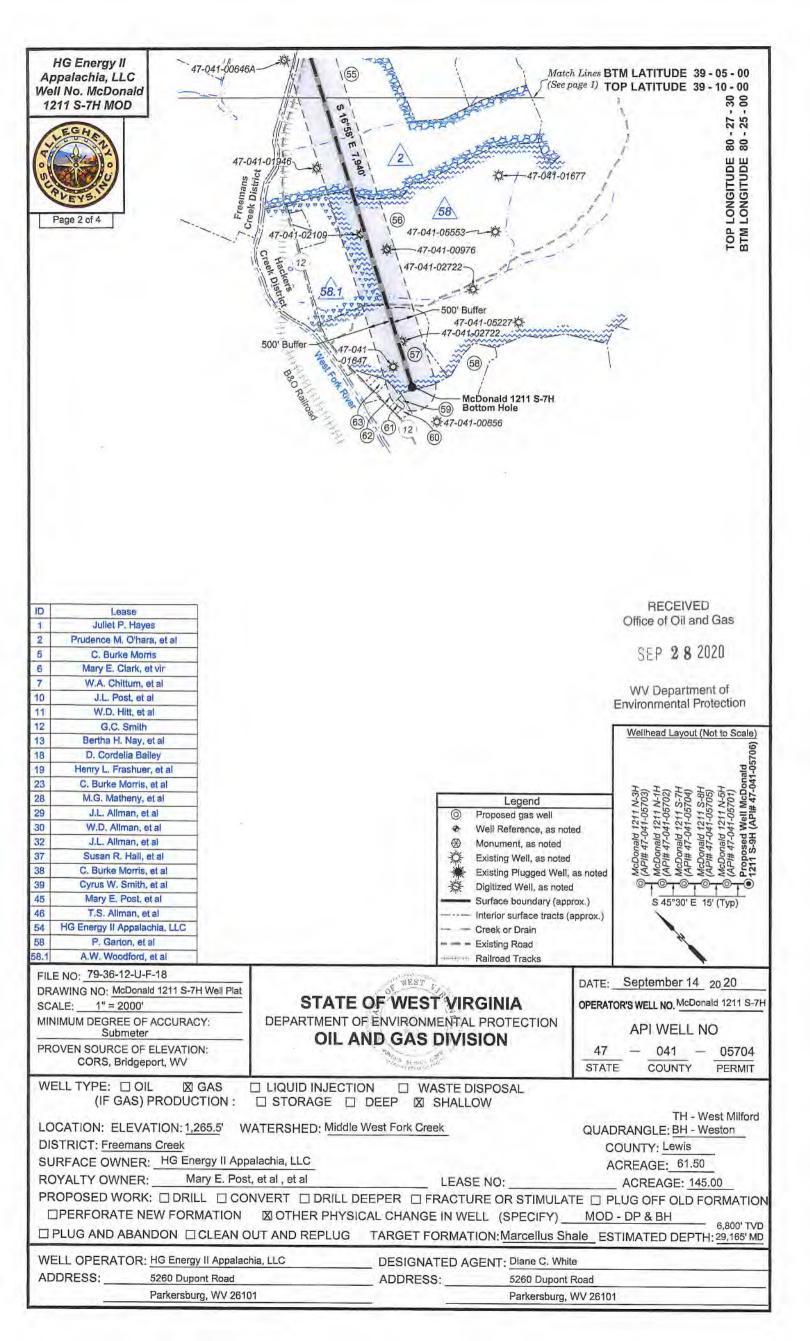

FILE NO: 79-36-12-U-F-18 DRAWING NO: McDonald 1211 S-7H Well Plat SCALE: 1" = 2000' MINIMUM DEGREE OF ACCURACY: Submeter PROVEN SOURCE OF ELEVATION: CORS, Bridgeport, WV

STATE OF WEST VIRGINIA DEPARTMENT OF ENVIRONMENTAL PROTECTION **OIL AND GAS DIVISION** 

DATE: September 14 20 20 OPERATOR'S WELL NO. McDonald 1211 S-7H

API WELL NO

47 - 041 - 05704 COUNTY STATE PERMIT

| WELL TYPE: OIL | ⊠ GAS      | ☐ LIQUID INJE | CTION [ | I W | ASTE DISPOSAL |
|----------------|------------|---------------|---------|-----|---------------|
| (IF GAS) PF    | RODUCTION: | ☐ STORAGE     | ☐ DEEP  | X   | SHALLOW       |

LOCATION: ELEVATION: 1,265.5' WATERSHED: Middle West Fork Creek

DISTRICT: Freemans Creek

SURFACE OWNER: HG Energy II Appalachia, LLC ROYALTY OWNER: \_\_\_ Mary E. Post, et al, et al

LEASE NO:

QUADRANGLE: BH - Weston COUNTY: Lewis

TH - West Milford

ACREAGE: 61.50 ACREAGE: 145.00

PROPOSED WORK: ☐ DRILL ☐ CONVERT ☐ DRILL DEEPER ☐ FRACTURE OR STIMULATE ☐ PLUG OFF OLD FORMATION □PERFORATE NEW FORMATION ☑ OTHER PHYSICAL CHANGE IN WELL (SPECIFY) MOD - DP & BH

□ PLUG AND ABANDON □ CLEAN OUT AND REPLUG TARGET FORMATION: Marcellus Shale ESTIMATED DEPTH: 29,165' MD

| WELL OPERATOR: HG Energy II Appalachia, LLC |                       | DESIGNATED AGENT | Diane C. White        |  |  |
|---------------------------------------------|-----------------------|------------------|-----------------------|--|--|
| ADDRESS:                                    | 5260 Dupont Road      | ADDRESS:         | 5260 Dupont Road      |  |  |
|                                             | Parkersburg, WV 26101 |                  | Parkersburg, WV 26101 |  |  |