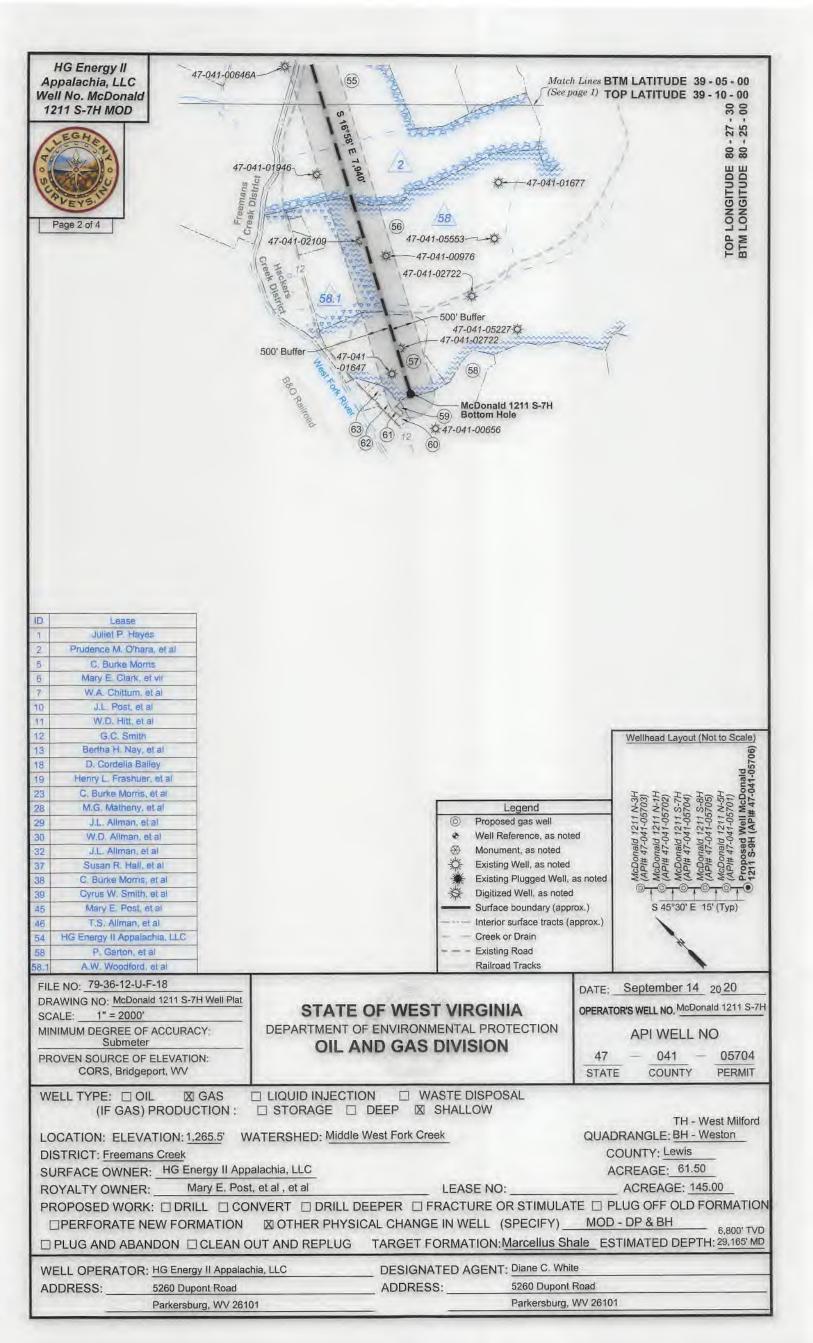

HG Energy II Appalachia, LLC Well No. McDonald 1211 S-7H MOD

Page 3 of 4

12

| No. | TM / Par  | Owner                            | Bk / Pg   | Ac.   |
|-----|-----------|----------------------------------|-----------|-------|
| 1   | 7B / 10   | HG Energy II Appalachia, LLC     | 730 / 677 | 61.50 |
| 2   | 7B / 9    | Brincefield Family Trust         | 588 / 740 | 56.76 |
| 3   | 6B / 41   | Brincefield Family Trust         | 588 / 740 | 71.62 |
| 4   | 6B / 42   | Brincefield Family Trust         | 588 / 740 | 28.00 |
| 5   | 6B / 43   | Brincefield Family Trust         | 588 / 740 | 69.36 |
| 6   | 7B / 9.2  | Brincefield Family Trust         | 588 / 740 | 10.51 |
| 7   | 7B / 9.1  | Frank McDonald                   | 479 / 8   | 3.73  |
| 8   | 6B / 44   | David G. Layton                  | 697 / 278 | 75.50 |
| 9   | 6C / 59   | Charles W. & Debra D. Queen      | 543 / 274 | 0.55  |
| 10  | 6C / 62   | Bryan T. Beam                    | W46 / 461 | 37.83 |
| 11  | 6B / 47   | Michael A. & Christine A. Cutlip | 648 / 51  | 71.00 |
| 12  | 7B / 11   | HG Energy II Appalachia LLC      | 730 / 677 | 54.50 |
| 13  | 7C/1      | William B. & Teresa A. McCormick | 605 / 385 | 22.76 |
| 14  | 7C / 1,1  | Timothy J. & Tawney A. Wyatt     | 509 / 18  | 2.10  |
| 15  | 7C / 1.2  | Timothy J. & Tawney A. Wyatt     | 509 / 18  | 0.77  |
| 16  | 7C / 1.3  | Cecil L. & Sona J. Dempsey       | 437 / 356 | 2.22  |
| 17  | 7C / 1.4  | Joyce Lea Williams               | 638 / 86  | 1.11  |
| 18  | 7C/2      | Robert A. & Jane E. Horn         | 515 / 121 | 1.19  |
| 19  | 7C/3      | Benjamin T. & Casey Brown        | 605 / 657 | 1.32  |
| 20  | 7C/4      | Basil W. Allmon, Jr.             | 700 / 355 | 2.53  |
| 21  | 7C / 5.2  | Richard A. Westfall              | 674 / 151 | 0.26  |
| 22  | 7C / 5.1  | Shaun C. & Sheila K. Dempsey     | 506 / 752 | 1.15  |
| 23  | 6C / 56   | Kenneth B. & Lydia M. Burroughs  | 640 / 110 | 6.35  |
| 24  | 6C / 56.1 | Kenneth B. & Lydia M. Burroughs  | 361 / 369 | 6.12  |
| 25  | 6C / 55   | Kenneth B. & Lydia M. Burroughs  | 336 / 47  | 5.10  |

Submeter PROVEN SOURCE OF ELEVATION: CORS, Bridgeport, WV

DISTRICT: Freemans Creek

SURFACE OWNER: HG Energy II Appalachia, LLC

STATE OF WEST VIRGINIA DEPARTMENT OF ENVIRONMENTAL PROTECTION OIL AND GAS DIVISION

DATE: September 14 20 20 OPERATOR'S WELL NO. McDonald 1211 S-7H

API WELL NO

47 041 05704 STATE COUNTY

WELL TYPE: □ OIL X GAS ☐ LIQUID INJECTION □ WASTE DISPOSAL (IF GAS) PRODUCTION: ☐ STORAGE ☐ DEEP ☒ SHALLOW LOCATION: ELEVATION: 1,265.5' WATERSHED: Middle West Fork Creek

(35)

TH - West Milford QUADRANGLE: BH - Weston

COUNTY: Lewis ACREAGE: 61.50

Mary E. Post, et al, et al ROYALTY OWNER: LEASE NO: ACREAGE: 145.00 PROPOSED WORK: ☐ DRILL ☐ CONVERT ☐ DRILL DEEPER ☐ FRACTURE OR STIMULATE ☐ PLUG OFF OLD FORMATION

□PERFORATE NEW FORMATION ☑ OTHER PHYSICAL CHANGE IN WELL (SPECIFY) \_\_\_ MOD - DP & BH ☐ PLUG AND ABANDON ☐ CLEAN OUT AND REPLUG TARGET FORMATION: Marcellus Shale ESTIMATED DEPTH: 29,165' MD

WELL OPERATOR: HG Energy II Appalachía, LLC DESIGNATED AGENT: Diane C. White ADDRESS: 5260 Dupont Road ADDRESS: 5260 Dupont Road Parkersburg, WV 26101 Parkersburg, WV 26101 Page 4 of 4