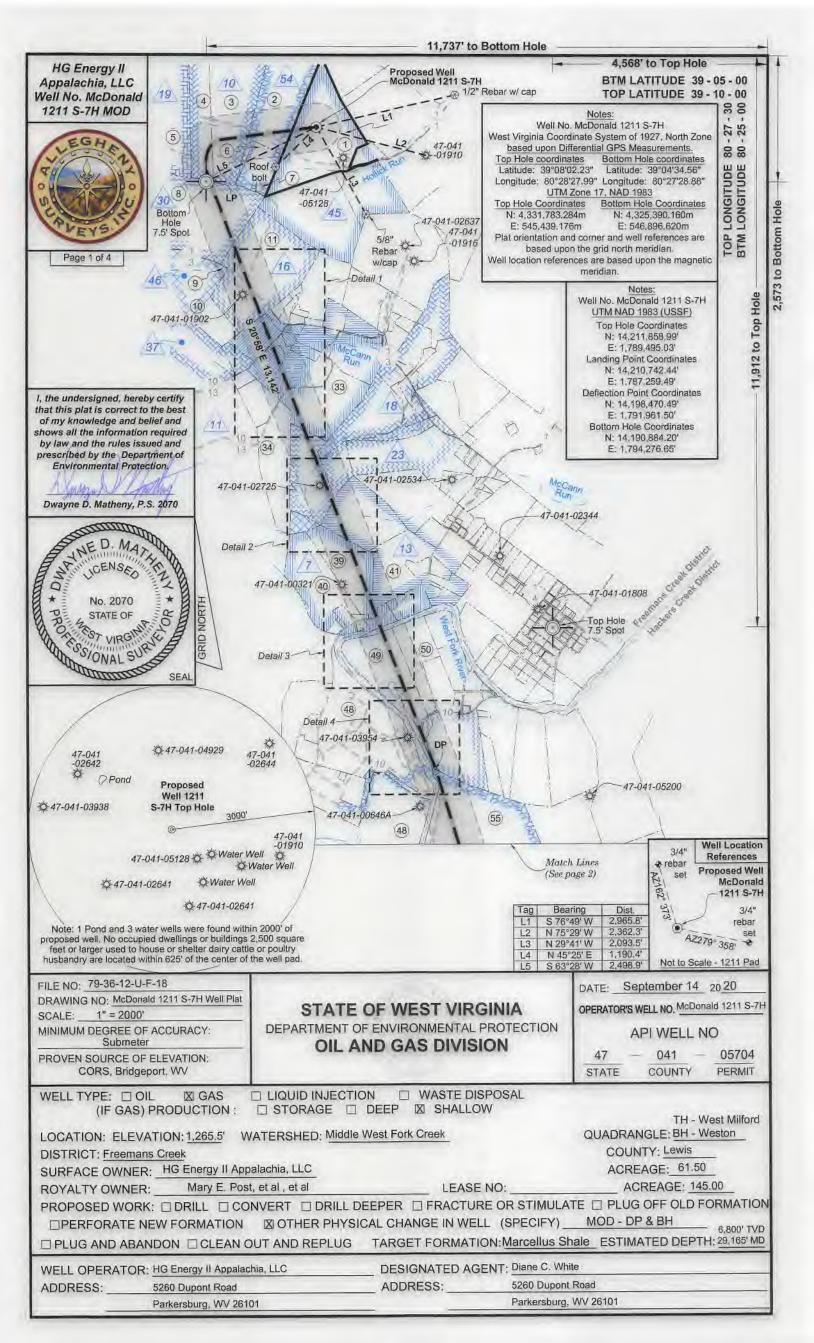

### Friday, October 9, 2020 PERMIT MODIFICATION APPROVAL Horizontal 6A / New Drill

HG ENERGY II APPALACHIA, LLC 5260 DUPONT ROAD PARKERSBURG, WV 26101

Permit Modification Approval for MCDONALD 1211 S-7H Re:

47-041-05704-00-00

Lateral Extension, 20888' to 29165' total measured depth. Updated leases included.

FILE NO: 79-36-12-U-F-18 DRAWING NO: McDonald 1211 S-7H Well Plat SCALE: 1" = 2000' MINIMUM DEGREE OF ACCURACY: Submeter PROVEN SOURCE OF ELEVATION: CORS, Bridgeport, WV

STATE OF WEST VIRGINIA DEPARTMENT OF ENVIRONMENTAL PROTECTION **OIL AND GAS DIVISION** 

DATE: September 14 20 20 OPERATOR'S WELL NO. McDonald 1211 S-7H

API WELL NO

47 - 041 - 05704 COUNTY STATE PERMIT

| WELL TYPE: OIL | ⊠ GAS      | ☐ LIQUID INJE | CTION [ | I W | ASTE DISPOSAL |
|----------------|------------|---------------|---------|-----|---------------|
| (IF GAS) PF    | RODUCTION: | ☐ STORAGE     | ☐ DEEP  | X   | SHALLOW       |

LOCATION: ELEVATION: 1,265.5' WATERSHED: Middle West Fork Creek

DISTRICT: Freemans Creek

SURFACE OWNER: HG Energy II Appalachia, LLC ROYALTY OWNER: \_\_\_ Mary E. Post, et al, et al

LEASE NO:

QUADRANGLE: BH - Weston COUNTY: Lewis

TH - West Milford

ACREAGE: 61.50 ACREAGE: 145.00

PROPOSED WORK: ☐ DRILL ☐ CONVERT ☐ DRILL DEEPER ☐ FRACTURE OR STIMULATE ☐ PLUG OFF OLD FORMATION □PERFORATE NEW FORMATION ☑ OTHER PHYSICAL CHANGE IN WELL (SPECIFY) MOD - DP & BH

□ PLUG AND ABANDON □ CLEAN OUT AND REPLUG TARGET FORMATION: Marcellus Shale ESTIMATED DEPTH: 29,165' MD

| WELL OPERATOR: HG Energy II Appalachia, LLC |                       | DESIGNATED AGENT | Diane C. White        |  |  |
|---------------------------------------------|-----------------------|------------------|-----------------------|--|--|
| ADDRESS:                                    | 5260 Dupont Road      | ADDRESS:         | 5260 Dupont Road      |  |  |
|                                             | Parkersburg, WV 26101 |                  | Parkersburg, WV 26101 |  |  |