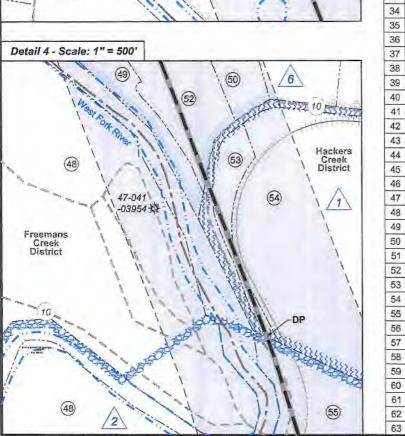

Detail 4 - Scale: 1" = 500"

| PARTIES AND SERVICE OF THE    |                    |      |      |                                                                                                                                                                                                                                                                                                                                                                                                                                                                                                                                                                                                                                                                                                                                                                                                                                                                                                                                                                                                                                                                                                                                                                                                                                                                                                                                                                                                                                                                                                                                                                                                                                                                                                                                                                                                                                                                                                                                                                                                                                                                                                                                |                              |
|-------------------------------|--------------------|------|------|--------------------------------------------------------------------------------------------------------------------------------------------------------------------------------------------------------------------------------------------------------------------------------------------------------------------------------------------------------------------------------------------------------------------------------------------------------------------------------------------------------------------------------------------------------------------------------------------------------------------------------------------------------------------------------------------------------------------------------------------------------------------------------------------------------------------------------------------------------------------------------------------------------------------------------------------------------------------------------------------------------------------------------------------------------------------------------------------------------------------------------------------------------------------------------------------------------------------------------------------------------------------------------------------------------------------------------------------------------------------------------------------------------------------------------------------------------------------------------------------------------------------------------------------------------------------------------------------------------------------------------------------------------------------------------------------------------------------------------------------------------------------------------------------------------------------------------------------------------------------------------------------------------------------------------------------------------------------------------------------------------------------------------------------------------------------------------------------------------------------------------|------------------------------|
|                               | 49                 | 1    | (50) | 6                                                                                                                                                                                                                                                                                                                                                                                                                                                                                                                                                                                                                                                                                                                                                                                                                                                                                                                                                                                                                                                                                                                                                                                                                                                                                                                                                                                                                                                                                                                                                                                                                                                                                                                                                                                                                                                                                                                                                                                                                                                                                                                              | ĺ                            |
| Mean                          | To Canal II        | \ 52 | 1    | TOTAL STREET                                                                                                                                                                                                                                                                                                                                                                                                                                                                                                                                                                                                                                                                                                                                                                                                                                                                                                                                                                                                                                                                                                                                                                                                                                                                                                                                                                                                                                                                                                                                                                                                                                                                                                                                                                                                                                                                                                                                                                                                                                                                                                                   | 0 = 102                      |
| 1                             | T Page             | 110  |      | 1                                                                                                                                                                                                                                                                                                                                                                                                                                                                                                                                                                                                                                                                                                                                                                                                                                                                                                                                                                                                                                                                                                                                                                                                                                                                                                                                                                                                                                                                                                                                                                                                                                                                                                                                                                                                                                                                                                                                                                                                                                                                                                                              | Hackers                      |
| 48                            | 1                  | 11/1 | 53   | 1                                                                                                                                                                                                                                                                                                                                                                                                                                                                                                                                                                                                                                                                                                                                                                                                                                                                                                                                                                                                                                                                                                                                                                                                                                                                                                                                                                                                                                                                                                                                                                                                                                                                                                                                                                                                                                                                                                                                                                                                                                                                                                                              | Hackers<br>Creek<br>District |
|                               | 47-041<br>-03954 業 | MAN  |      | 54)                                                                                                                                                                                                                                                                                                                                                                                                                                                                                                                                                                                                                                                                                                                                                                                                                                                                                                                                                                                                                                                                                                                                                                                                                                                                                                                                                                                                                                                                                                                                                                                                                                                                                                                                                                                                                                                                                                                                                                                                                                                                                                                            | 1                            |
| Freemans<br>Creek<br>District | 11                 | 11/1 |      |                                                                                                                                                                                                                                                                                                                                                                                                                                                                                                                                                                                                                                                                                                                                                                                                                                                                                                                                                                                                                                                                                                                                                                                                                                                                                                                                                                                                                                                                                                                                                                                                                                                                                                                                                                                                                                                                                                                                                                                                                                                                                                                                | 1                            |
|                               | 1.1                | 11/1 | 1    |                                                                                                                                                                                                                                                                                                                                                                                                                                                                                                                                                                                                                                                                                                                                                                                                                                                                                                                                                                                                                                                                                                                                                                                                                                                                                                                                                                                                                                                                                                                                                                                                                                                                                                                                                                                                                                                                                                                                                                                                                                                                                                                                | 1                            |
| 10                            | 1/2                | - 1  | 161  | DP                                                                                                                                                                                                                                                                                                                                                                                                                                                                                                                                                                                                                                                                                                                                                                                                                                                                                                                                                                                                                                                                                                                                                                                                                                                                                                                                                                                                                                                                                                                                                                                                                                                                                                                                                                                                                                                                                                                                                                                                                                                                                                                             | 1                            |
|                               | -1                 |      | 1    | A SULLEY OF THE PROPERTY OF TH |                              |
| 11                            |                    | 13   | 111  | 1                                                                                                                                                                                                                                                                                                                                                                                                                                                                                                                                                                                                                                                                                                                                                                                                                                                                                                                                                                                                                                                                                                                                                                                                                                                                                                                                                                                                                                                                                                                                                                                                                                                                                                                                                                                                                                                                                                                                                                                                                                                                                                                              |                              |
| ~                             | The state of       | 1    | 11   | 1                                                                                                                                                                                                                                                                                                                                                                                                                                                                                                                                                                                                                                                                                                                                                                                                                                                                                                                                                                                                                                                                                                                                                                                                                                                                                                                                                                                                                                                                                                                                                                                                                                                                                                                                                                                                                                                                                                                                                                                                                                                                                                                              |                              |