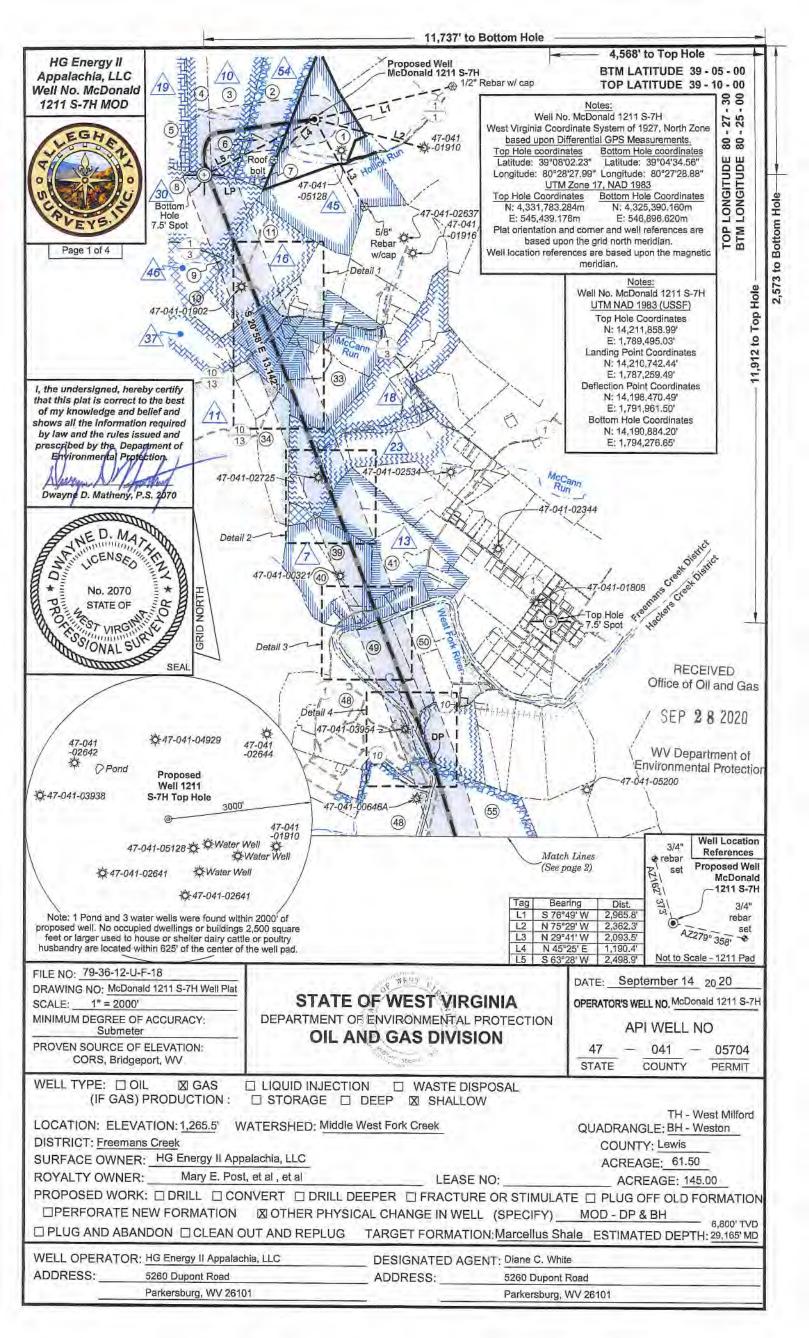

# API NO. 47 47-4105704

OPERATOR WELL NO. McDonald 1211 S-7H
Well Pad Name: McDonald 1211

# STATE OF WEST VIRGINIA DEPARTMENT OF ENVIRONMENTAL PROTECTION, OFFICE OF OIL AND GAS WELL WORK PERMIT APPLICATION

| 1) Well Operator:                    | HG Energy           | II Appalachia,    |       |                           | Lewis                                  |            | West Milford 7.5'                       |
|--------------------------------------|---------------------|-------------------|-------|---------------------------|----------------------------------------|------------|-----------------------------------------|
|                                      |                     |                   |       | Operator ID               | County                                 | District   | Quadrangle                              |
| 2) Operator's Wel                    | l Number: Mo        | Donald 1211 S     | S-7H  | Well Pad                  | Name: McDo                             | nald 1211  |                                         |
| 3) Farm Name/Su                      | rface Owner:        | McDonald          |       | Public Road               | Access: SR                             | 19         |                                         |
| 4) Elevation, curre                  | ent ground:         | 1280'             | Eleva | ation, proposed p         | ost-construction                       | on: 1264.5 | 1                                       |
| , ,,                                 | ) Gas X             | Oil _             |       | Under                     | rground Storag                         | je         | · · · · · · · · · · · · · · · · · · ·   |
|                                      | ther<br>)If Gas Sha | llow X            |       | Deen                      |                                        |            |                                         |
| U)                                   | •                   | rizontal X        |       | Deep                      |                                        |            |                                         |
| 6) Existing Pad: Y                   |                     |                   |       |                           |                                        |            |                                         |
| 7) Proposed Targe                    | et Formation(s      |                   | _     | ted Thickness an          | -                                      | essure(s): |                                         |
| 8) Proposed Total                    | Vertical Dept       | h: 6800'          |       |                           |                                        |            |                                         |
| 9) Formation at To                   | _                   |                   | us    | ·                         |                                        |            |                                         |
| 10) Proposed Tota                    | l Measured D        | epth: 29,165'     |       |                           |                                        |            |                                         |
| 11) Proposed Hori                    | izontal Leg Le      | ngth: 21,075'     |       |                           |                                        |            |                                         |
| 12) Approximate                      | Fresh Water S       | trata Depths:     | 34    | 4', 107', 205', 22        | 29', 249'                              |            |                                         |
| 13) Method to Det                    |                     | •                 |       | arest offset well         | data, (47-041                          | 1-5128, 39 | 38, 4929)                               |
| 15) Approximate (                    | ~                   |                   |       |                           | ************************************** |            |                                         |
|                                      |                     |                   |       | 1 1                       | lone                                   |            |                                         |
| 16) Approximate                      | Depth to Possi      | ibie Void (coal i | mine, | , Karst, other): $\Gamma$ | NOTIE                                  |            |                                         |
| 17) Does Proposed directly overlying |                     |                   |       | Yes                       | No                                     | Х          |                                         |
| (a) If Yes, provide                  | de Mine Info        | Name:             |       |                           |                                        | (          | RECEIVED Office of Oil and Gas          |
| (a) 11 1 es, provid                  | ie mine min.        | Depth:            |       |                           |                                        |            | SEP <b>2 8</b> 2020                     |
|                                      |                     | Seam:             |       |                           |                                        |            | 1                                       |
|                                      |                     | Owner:            |       |                           |                                        | En         | WV Department of vironmental Protection |

FILE NO: 79-36-12-U-F-18 DRAWING NO: McDonald 1211 S-7H Well Plat SCALE: 1" = 2000' MINIMUM DEGREE OF ACCURACY: Submeter PROVEN SOURCE OF ELEVATION: CORS, Bridgeport, WV

STATE OF WEST VIRGINIA DEPARTMENT OF ENVIRONMENTAL PROTECTION **OIL AND GAS DIVISION** 

DATE: September 14 20 20 OPERATOR'S WELL NO. McDonald 1211 S-7H

API WELL NO

47 - 041 - 05704 COUNTY STATE PERMIT

| WELL TYPE: OIL | ⊠ GAS      | ☐ LIQUID INJE | CTION [ | I W | ASTE DISPOSAL |
|----------------|------------|---------------|---------|-----|---------------|
| (IF GAS) PF    | RODUCTION: | ☐ STORAGE     | ☐ DEEP  | X   | SHALLOW       |

LOCATION: ELEVATION: 1,265.5' WATERSHED: Middle West Fork Creek

DISTRICT: Freemans Creek

SURFACE OWNER: HG Energy II Appalachia, LLC ROYALTY OWNER: \_\_\_ Mary E. Post, et al, et al

LEASE NO:

QUADRANGLE: BH - Weston COUNTY: Lewis

TH - West Milford

ACREAGE: 61.50 ACREAGE: 145.00

PROPOSED WORK: ☐ DRILL ☐ CONVERT ☐ DRILL DEEPER ☐ FRACTURE OR STIMULATE ☐ PLUG OFF OLD FORMATION □PERFORATE NEW FORMATION ☑ OTHER PHYSICAL CHANGE IN WELL (SPECIFY) MOD - DP & BH

□ PLUG AND ABANDON □ CLEAN OUT AND REPLUG TARGET FORMATION: Marcellus Shale ESTIMATED DEPTH: 29,165' MD

| WELL OPERATOR: HG Energy II Appalachia, LLC |                       | DESIGNATED AGENT | Diane C. White        |  |  |
|---------------------------------------------|-----------------------|------------------|-----------------------|--|--|
| ADDRESS:                                    | 5260 Dupont Road      | ADDRESS:         | 5260 Dupont Road      |  |  |
|                                             | Parkersburg, WV 26101 |                  | Parkersburg, WV 26101 |  |  |