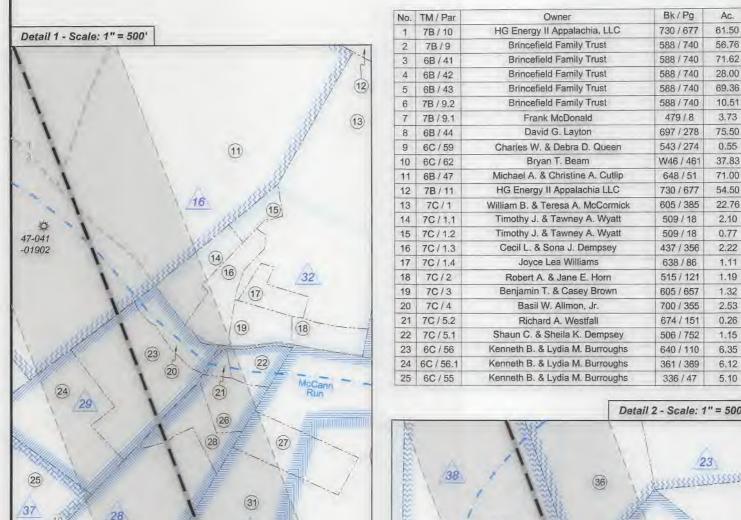

HG Energy II Appalachia, LLC Well No. McDonald 1211 S-7H MOD

Page 3 of 4

12

| No. | TM / Par  | Owner                            | Bk / Pg   | Ac.   |
|-----|-----------|----------------------------------|-----------|-------|
| 1   | 7B / 10   | HG Energy II Appalachia, LLC     | 730 / 677 | 61.50 |
| 2   | 7B / 9    | Brincefield Family Trust         | 588 / 740 | 56.76 |
| 3   | 6B / 41   | Brincefield Family Trust         | 588 / 740 | 71.62 |
| 4   | 6B / 42   | Brincefield Family Trust         | 588 / 740 | 28.00 |
| 5   | 6B / 43   | Brincefield Family Trust         | 588 / 740 | 69.36 |
| 6   | 7B / 9.2  | Brincefield Family Trust         | 588 / 740 | 10.51 |
| 7   | 7B / 9.1  | Frank McDonald                   | 479 / 8   | 3.73  |
| 8   | 6B / 44   | David G. Layton                  | 697 / 278 | 75.50 |
| 9   | 6C / 59   | Charles W. & Debra D. Queen      | 543 / 274 | 0.55  |
| 10  | 6C / 62   | Bryan T. Beam                    | W46 / 461 | 37.83 |
| 11  | 6B / 47   | Michael A. & Christine A. Cutlip | 648 / 51  | 71.00 |
| 12  | 7B / 11   | HG Energy II Appalachia LLC      | 730 / 677 | 54.50 |
| 13  | 7C/1      | William B. & Teresa A. McCormick | 605 / 385 | 22.76 |
| 14  | 7C / 1,1  | Timothy J. & Tawney A. Wyatt     | 509 / 18  | 2.10  |
| 15  | 7C / 1.2  | Timothy J. & Tawney A. Wyatt     | 509 / 18  | 0.77  |
| 16  | 7C / 1.3  | Cecil L. & Sona J. Dempsey       | 437 / 356 | 2.22  |
| 17  | 7C / 1.4  | Joyce Lea Williams               | 638 / 86  | 1.11  |
| 18  | 7C/2      | Robert A. & Jane E. Horn         | 515 / 121 | 1.19  |
| 19  | 7C/3      | Benjamin T. & Casey Brown        | 605 / 657 | 1.32  |
| 20  | 7C/4      | Basil W. Allmon, Jr.             | 700 / 355 | 2.53  |
| 21  | 7C / 5.2  | Richard A. Westfall              | 674 / 151 | 0.26  |
| 22  | 7C / 5.1  | Shaun C. & Sheila K. Dempsey     | 506 / 752 | 1.15  |
| 23  | 6C / 56   | Kenneth B. & Lydia M. Burroughs  | 640 / 110 | 6.35  |
| 24  | 6C / 56.1 | Kenneth B. & Lydia M. Burroughs  | 361 / 369 | 6.12  |
| 25  | 6C / 55   | Kenneth B. & Lydia M. Burroughs  | 336 / 47  | 5.10  |