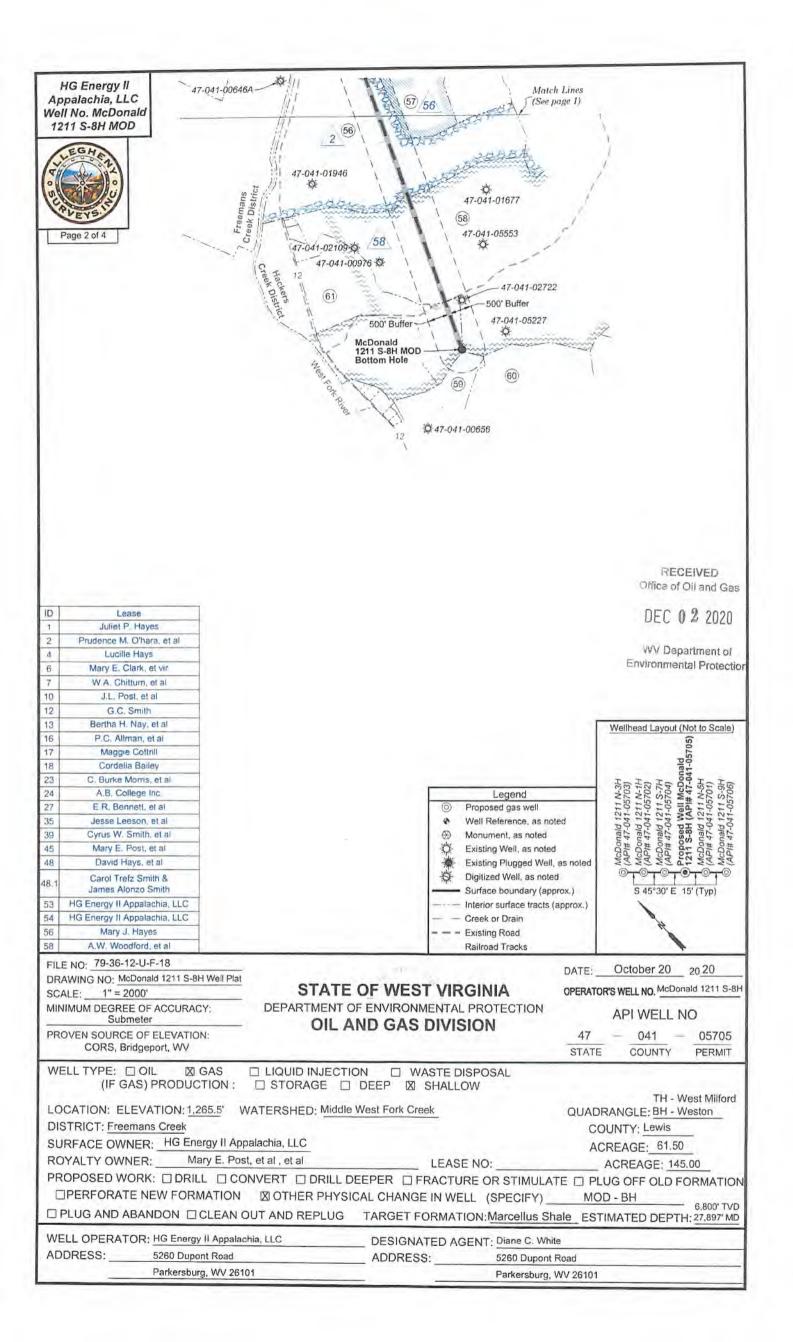

47-041-05705-00-00

Extend Lateral, Total Measured Depth 12152' to 20521'. Updated Leases and Mylar Plat.

Horizontal 6A New Drill

Date Modification Issued: 12/15/2020

Promoting a healthy environment.

WW-6B (04/15)

| API NO. 47           |                    |
|----------------------|--------------------|
| OPERATOR WELL NO.    | McDonald 1211 S-8H |
| Well Pad Name: McDor | nald 1211          |

# STATE OF WEST VIRGINIA DEPARTMENT OF ENVIRONMENTAL PROTECTION, OFFICE OF OIL AND GAS WELL WORK PERMIT APPLICATION

| 1) Well Operator: HG                              | Energy I    | l Appalachia,    | 494519932            | Lewis          | Freeman        | West Milford 7.5'     |
|---------------------------------------------------|-------------|------------------|----------------------|----------------|----------------|-----------------------|
| i) wen operator.                                  |             |                  | Operator ID          | County         | District       | Quadrangle            |
| 2) Operator's Well Nur                            | nber: McE   | Donald 1211 S    | S-8H Well P          | ad Name: Mo    | Donald 1211    |                       |
| 3) Farm Name/Surface                              | Owner: _    | McDonald         | Public Ro            | oad Access:    | SR 19          |                       |
| 4) Elevation, current gr                          | ound: 1     | 280' I           | Elevation, propose   | d post-constru | ction: 1264.5  | T)                    |
| 5) Well Type (a) Gas<br>Other                     | X           | Oil _            | Un                   | derground Sto  | orage          |                       |
| (b)If G                                           |             | low x            | Deep                 | -              |                |                       |
| 6) Existing Pad: Yes or                           | No No       | -                |                      |                |                |                       |
| 7) Proposed Target For<br>Marcellus at 6753'/68   |             |                  |                      |                | l Pressure(s): |                       |
| 8) Proposed Total Vert                            | ical Depth  | : 6800'          |                      |                |                |                       |
| 9) Formation at Total V                           | ertical De  | epth: Marcellu   | us                   |                |                |                       |
| 10) Proposed Total Me                             | asured De   | pth: 27,897'     |                      |                |                |                       |
| 11) Proposed Horizonta                            | al Leg Len  | igth: 20,521'    | •                    |                |                |                       |
| 12) Approximate Fresh                             | Water Str   | ata Depths:      | 34', 107', 205',     | , 229', 249'   |                |                       |
| 13) Method to Determi                             | ne Fresh V  | Water Depths:    | Nearest offset w     | ell data, (47- | 041-5128, 39   | 38, 4929)             |
| 14) Approximate Saltw                             | ater Depth  | ns: 1299', 167   | <b>'</b> 5'          |                |                |                       |
| 15) Approximate Coal                              | Seam Dep    | ths: 810' to 8   | 15'                  |                |                |                       |
| 16) Approximate Depth                             | n to Possib | ole Void (coal r | mine, karst, other): | None           |                |                       |
| 17) Does Proposed wel<br>directly overlying or ac |             |                  |                      |                | No X           |                       |
| (a) If Yes, provide M                             | ine Info:   | Name:            |                      |                |                | RECEIVED              |
|                                                   |             | Depth:           |                      |                |                | Office of Oil and Gas |
|                                                   |             | Seam:            |                      |                |                | DEC 0 2 2020          |
|                                                   |             | Owner:           |                      |                | Fi             | WV Department of      |