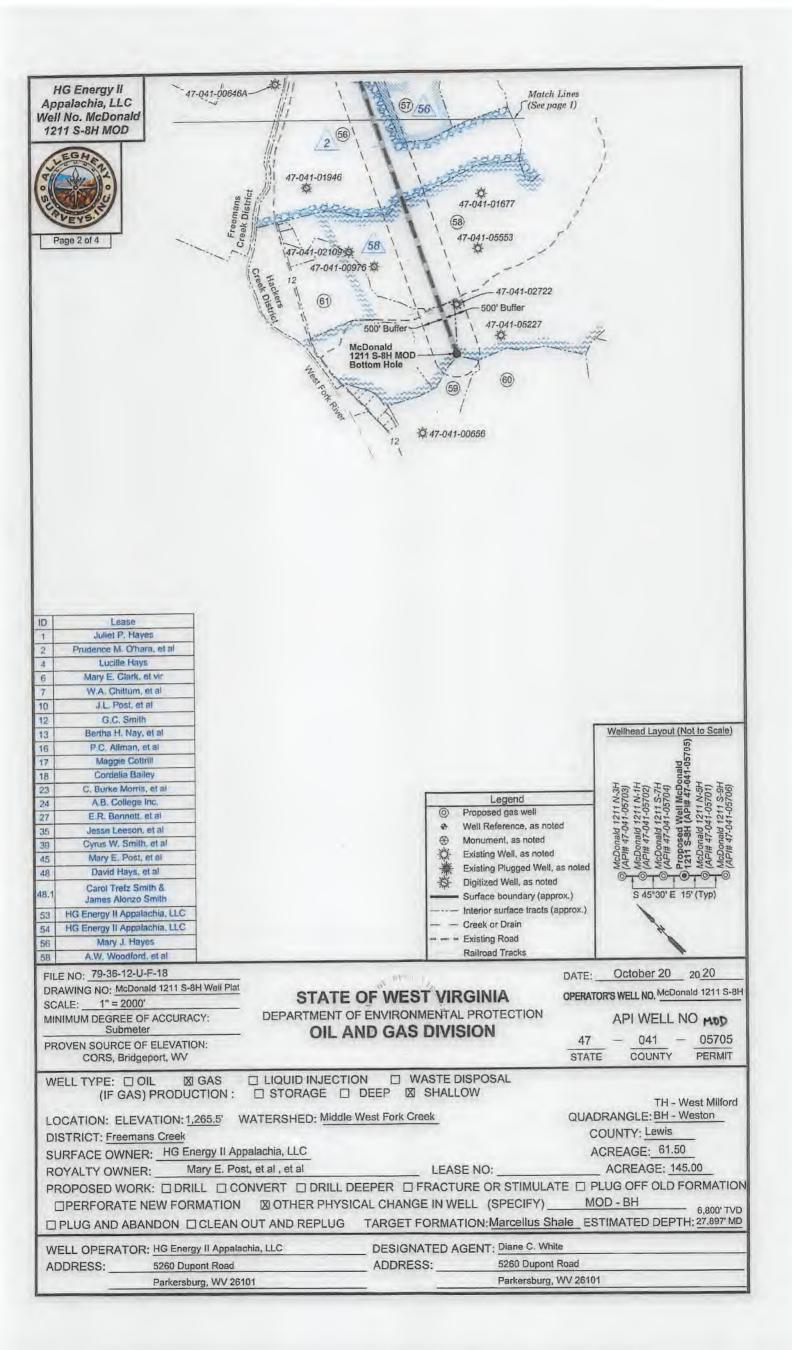

47-041-05705-00-00

Extend Lateral, Total Measured Depth 12152' to 20521'. Updated Leases and Mylar Plat.

Horizontal 6A New Drill

Date Modification Issued: 12/15/2020

Promoting a healthy environment.

WW-6B (04/15)

| API NO. 47           |                    |
|----------------------|--------------------|
| OPERATOR WELL NO.    | McDonald 1211 S-8H |
| Well Pad Name: McDor | nald 1211          |

# STATE OF WEST VIRGINIA DEPARTMENT OF ENVIRONMENTAL PROTECTION, OFFICE OF OIL AND GAS WELL WORK PERMIT APPLICATION

| 1) Well Operator: HG                              | Energy I    | l Appalachia,    | 494519932            | Lewis          | Freeman        | West Milford 7.5'     |
|---------------------------------------------------|-------------|------------------|----------------------|----------------|----------------|-----------------------|
| i) wen operator.                                  |             |                  | Operator ID          | County         | District       | Quadrangle            |
| 2) Operator's Well Nur                            | nber: McE   | Donald 1211 S    | S-8H Well P          | ad Name: Mo    | Donald 1211    |                       |
| 3) Farm Name/Surface                              | Owner: _    | McDonald         | Public Ro            | oad Access:    | SR 19          |                       |
| 4) Elevation, current gr                          | ound: 1     | 280' I           | Elevation, propose   | d post-constru | ction: 1264.5  | T)                    |
| 5) Well Type (a) Gas<br>Other                     | X           | Oil _            | Un                   | derground Sto  | orage          |                       |
| (b)If G                                           |             | low x            | Deep                 | -              |                |                       |
| 6) Existing Pad: Yes or                           | No No       | -                |                      |                |                |                       |
| 7) Proposed Target For<br>Marcellus at 6753'/68   |             |                  |                      |                | l Pressure(s): |                       |
| 8) Proposed Total Vert                            | ical Depth  | : 6800'          |                      |                |                |                       |
| 9) Formation at Total V                           | ertical De  | epth: Marcellu   | us                   |                |                |                       |
| 10) Proposed Total Me                             | asured De   | pth: 27,897'     |                      |                |                |                       |
| 11) Proposed Horizonta                            | al Leg Len  | igth: 20,521'    | •                    |                |                |                       |
| 12) Approximate Fresh                             | Water Str   | ata Depths:      | 34', 107', 205',     | , 229', 249'   |                |                       |
| 13) Method to Determi                             | ne Fresh V  | Water Depths:    | Nearest offset w     | ell data, (47- | 041-5128, 39   | 38, 4929)             |
| 14) Approximate Saltw                             | ater Depth  | ns: 1299', 167   | <b>'</b> 5'          |                |                |                       |
| 15) Approximate Coal                              | Seam Dep    | ths: 810' to 8   | 15'                  |                |                |                       |
| 16) Approximate Depth                             | n to Possib | ole Void (coal r | mine, karst, other): | None           |                |                       |
| 17) Does Proposed wel<br>directly overlying or ac |             |                  |                      |                | No X           |                       |
| (a) If Yes, provide M                             | ine Info:   | Name:            |                      |                |                | RECEIVED              |
|                                                   |             | Depth:           |                      |                |                | Office of Oil and Gas |
|                                                   |             | Seam:            |                      |                |                | DEC 0 2 2020          |
|                                                   |             | Owner:           |                      |                | Fi             | WV Department of      |