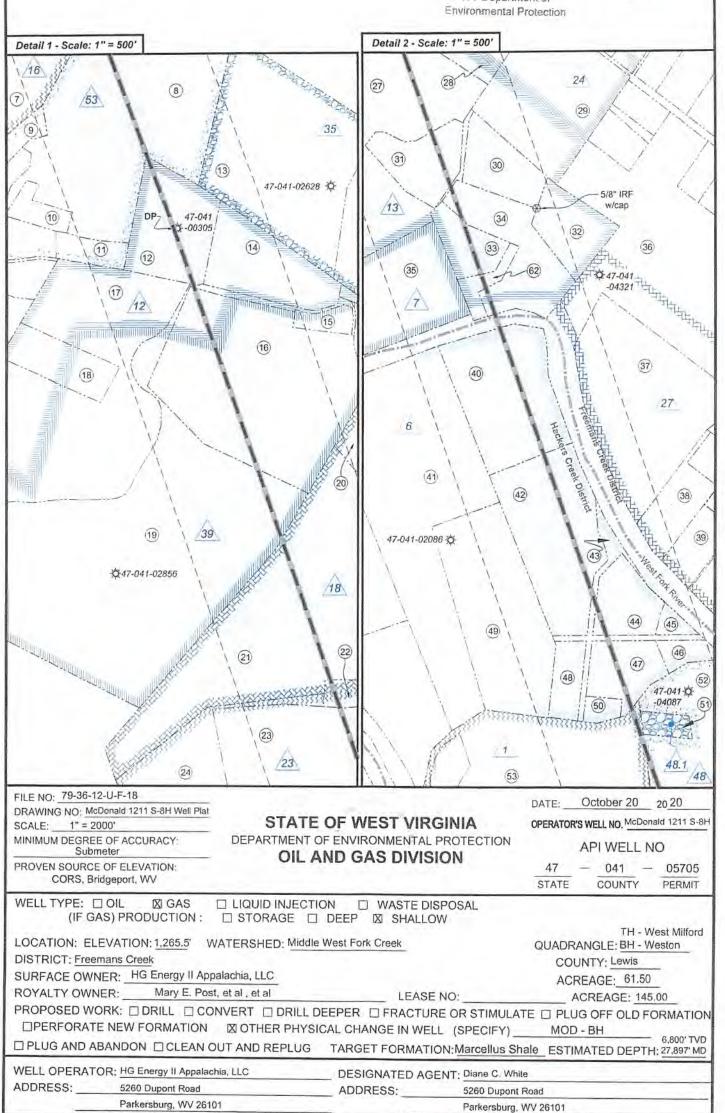

47-041-05705-00-00

Extend Lateral, Total Measured Depth 12152' to 20521'. Updated Leases and Mylar Plat.

Horizontal 6A New Drill

Date Modification Issued: 12/15/2020

Promoting a healthy environment.

WW-6B (04/15)

| API NO. 47           |                    |
|----------------------|--------------------|
| OPERATOR WELL NO.    | McDonald 1211 S-8H |
| Well Pad Name: McDor | nald 1211          |

# STATE OF WEST VIRGINIA DEPARTMENT OF ENVIRONMENTAL PROTECTION, OFFICE OF OIL AND GAS WELL WORK PERMIT APPLICATION

| 1) Well Operator: HG                              | Energy I    | l Appalachia,    | 494519932            | Lewis          | Freeman        | West Milford 7.5'     |
|---------------------------------------------------|-------------|------------------|----------------------|----------------|----------------|-----------------------|
| i) wen operator.                                  |             |                  | Operator ID          | County         | District       | Quadrangle            |
| 2) Operator's Well Nur                            | nber: McE   | Donald 1211 S    | S-8H Well P          | ad Name: Mo    | Donald 1211    |                       |
| 3) Farm Name/Surface                              | Owner: _    | McDonald         | Public Ro            | oad Access:    | SR 19          |                       |
| 4) Elevation, current gr                          | ound: 1     | 280' I           | Elevation, propose   | d post-constru | ction: 1264.5  | T)                    |
| 5) Well Type (a) Gas<br>Other                     | X           | Oil _            | Un                   | derground Sto  | orage          |                       |
| (b)If G                                           |             | low x            | Deep                 | -              |                |                       |
| 6) Existing Pad: Yes or                           | No No       | -                |                      |                |                |                       |
| 7) Proposed Target For<br>Marcellus at 6753'/68   |             |                  |                      |                | l Pressure(s): |                       |
| 8) Proposed Total Vert                            | ical Depth  | : 6800'          |                      |                |                |                       |
| 9) Formation at Total V                           | ertical De  | epth: Marcellu   | us                   |                |                |                       |
| 10) Proposed Total Me                             | asured De   | pth: 27,897'     |                      |                |                |                       |
| 11) Proposed Horizonta                            | al Leg Len  | igth: 20,521'    | •                    |                |                |                       |
| 12) Approximate Fresh                             | Water Str   | ata Depths:      | 34', 107', 205',     | , 229', 249'   |                |                       |
| 13) Method to Determi                             | ne Fresh V  | Water Depths:    | Nearest offset w     | ell data, (47- | 041-5128, 39   | 38, 4929)             |
| 14) Approximate Saltw                             | ater Depth  | ns: 1299', 167   | <b>'</b> 5'          |                |                |                       |
| 15) Approximate Coal                              | Seam Dep    | ths: 810' to 8   | 15'                  |                |                |                       |
| 16) Approximate Depth                             | n to Possib | ole Void (coal r | mine, karst, other): | None           |                |                       |
| 17) Does Proposed wel<br>directly overlying or ac |             |                  |                      |                | No X           |                       |
| (a) If Yes, provide M                             | ine Info:   | Name:            |                      |                |                | RECEIVED              |
|                                                   |             | Depth:           |                      |                |                | Office of Oil and Gas |
|                                                   |             | Seam:            |                      |                |                | DEC 0 2 2020          |
|                                                   |             | Owner:           |                      |                | Fi             | WV Department of      |