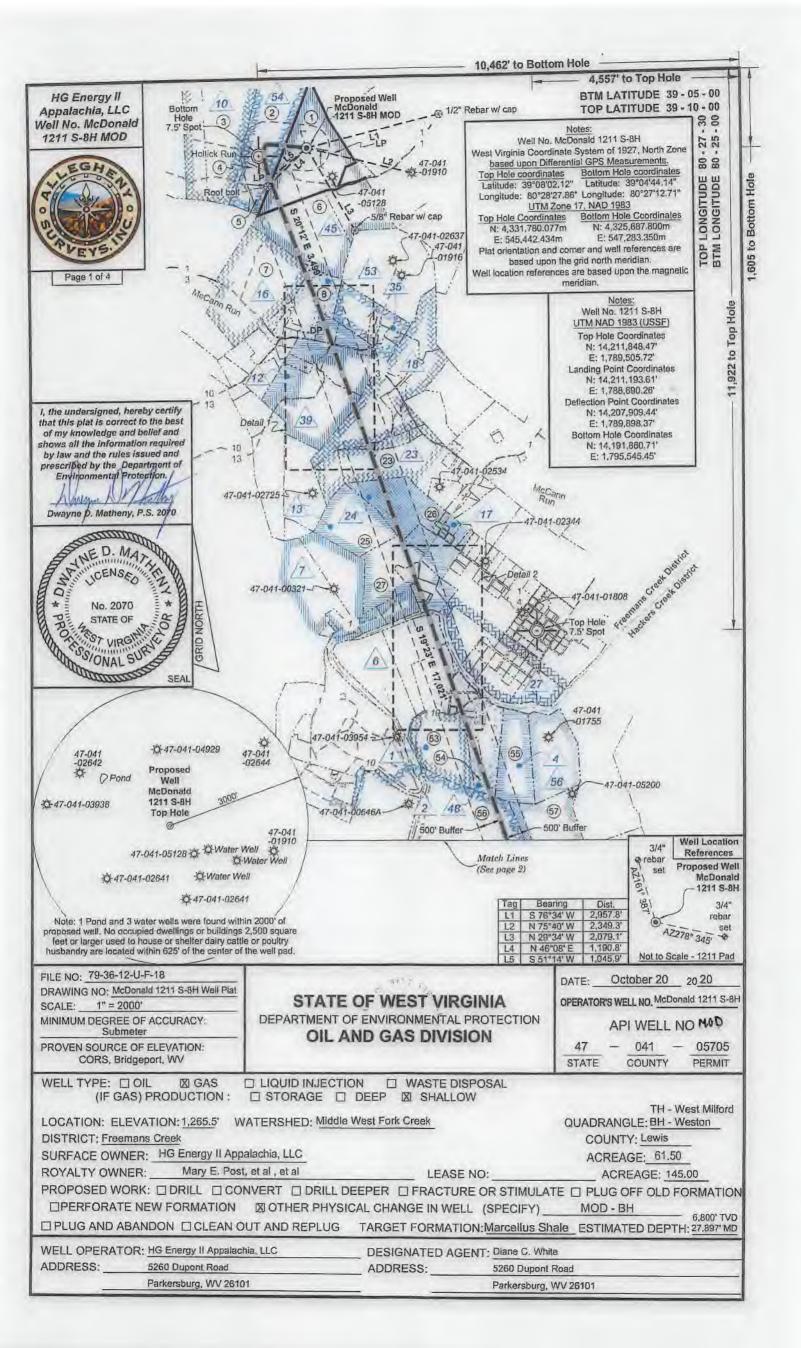

47-041-05705-00-00

Extend Lateral, Total Measured Depth 12152' to 20521'. Updated Leases and Mylar Plat.

Horizontal 6A New Drill

Date Modification Issued: 12/15/2020

Promoting a healthy environment.

WW-6B (04/15)

| API NO. 47           |                    |
|----------------------|--------------------|
| OPERATOR WELL NO.    | McDonald 1211 S-8H |
| Well Pad Name: McDor | nald 1211          |

# STATE OF WEST VIRGINIA DEPARTMENT OF ENVIRONMENTAL PROTECTION, OFFICE OF OIL AND GAS WELL WORK PERMIT APPLICATION

| 1) Well Operator: HG                              | Energy I    | l Appalachia,    | 494519932            | Lewis          | Freeman        | West Milford 7.5'     |
|---------------------------------------------------|-------------|------------------|----------------------|----------------|----------------|-----------------------|
| i) wen operator.                                  |             |                  | Operator ID          | County         | District       | Quadrangle            |
| 2) Operator's Well Nur                            | nber: McE   | Donald 1211 S    | S-8H Well P          | ad Name: Mo    | Donald 1211    |                       |
| 3) Farm Name/Surface                              | Owner: _    | McDonald         | Public Ro            | oad Access:    | SR 19          |                       |
| 4) Elevation, current gr                          | ound: 1     | 280' I           | Elevation, propose   | d post-constru | ction: 1264.5  | T)                    |
| 5) Well Type (a) Gas<br>Other                     | X           | Oil _            | Un                   | derground Sto  | orage          |                       |
| (b)If G                                           |             | low x            | Deep                 | -              |                |                       |
| 6) Existing Pad: Yes or                           | No No       | -                |                      |                |                |                       |
| 7) Proposed Target For<br>Marcellus at 6753'/68   |             |                  |                      |                | l Pressure(s): |                       |
| 8) Proposed Total Vert                            | ical Depth  | : 6800'          |                      |                |                |                       |
| 9) Formation at Total V                           | ertical De  | epth: Marcellu   | us                   |                |                |                       |
| 10) Proposed Total Me                             | asured De   | pth: 27,897'     |                      |                |                |                       |
| 11) Proposed Horizonta                            | al Leg Len  | igth: 20,521'    | •                    |                |                |                       |
| 12) Approximate Fresh                             | Water Str   | ata Depths:      | 34', 107', 205',     | , 229', 249'   |                |                       |
| 13) Method to Determi                             | ne Fresh V  | Water Depths:    | Nearest offset w     | ell data, (47- | 041-5128, 39   | 38, 4929)             |
| 14) Approximate Saltw                             | ater Depth  | ns: 1299', 167   | <b>'</b> 5'          |                |                |                       |
| 15) Approximate Coal                              | Seam Dep    | ths: 810' to 8   | 15'                  |                |                |                       |
| 16) Approximate Depth                             | n to Possib | ole Void (coal r | mine, karst, other): | None           |                |                       |
| 17) Does Proposed wel<br>directly overlying or ac |             |                  |                      |                | No X           |                       |
| (a) If Yes, provide M                             | ine Info:   | Name:            |                      |                |                | RECEIVED              |
|                                                   |             | Depth:           |                      |                |                | Office of Oil and Gas |
|                                                   |             | Seam:            |                      |                |                | DEC 0 2 2020          |
|                                                   |             | Owner:           |                      |                | Fi             | WV Department of      |