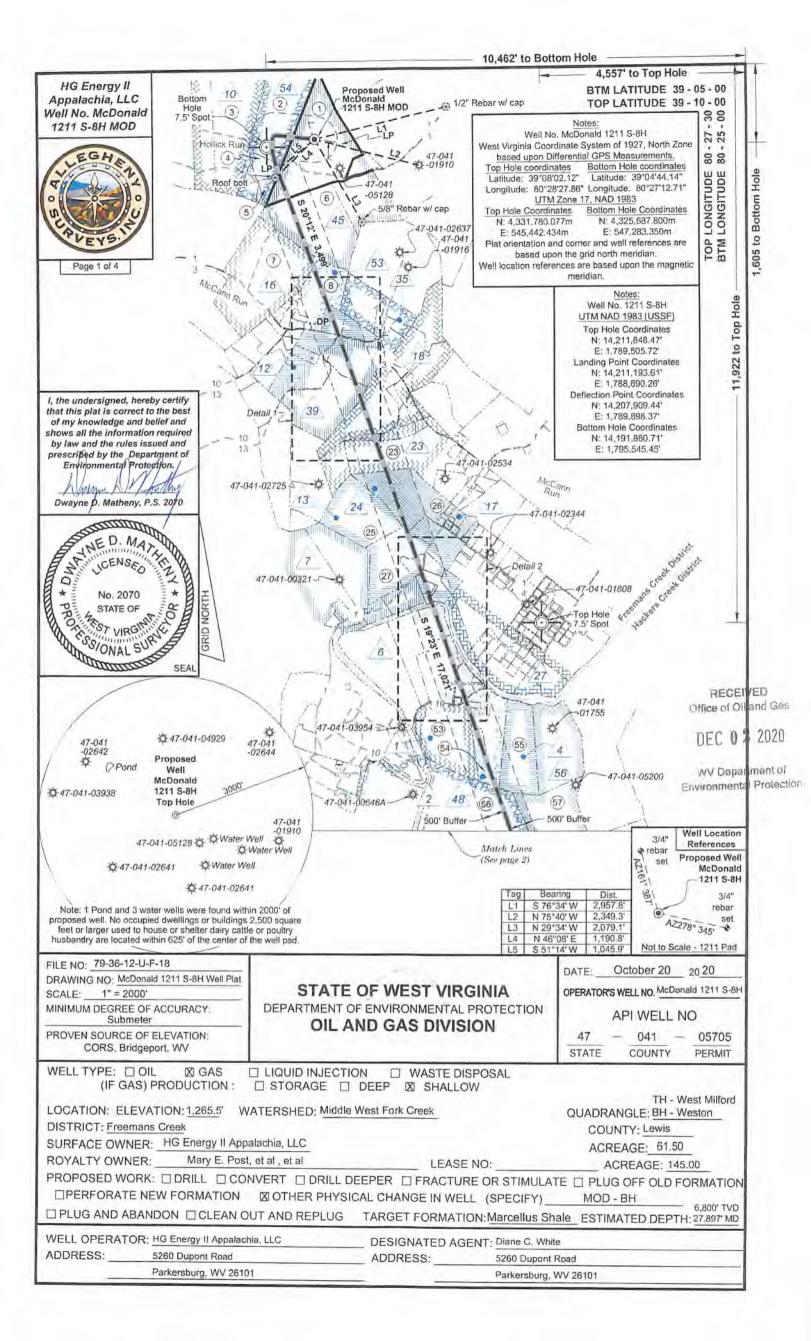

47-041-05705-00-00

Extend Lateral, Total Measured Depth 12152' to 20521'. Updated Leases and Mylar Plat.

Horizontal 6A New Drill

Date Modification Issued: 12/15/2020

Promoting a healthy environment.

WW-6B (04/15)

| API NO. 47           |                    |
|----------------------|--------------------|
| OPERATOR WELL NO.    | McDonald 1211 S-8H |
| Well Pad Name: McDor | nald 1211          |

# STATE OF WEST VIRGINIA DEPARTMENT OF ENVIRONMENTAL PROTECTION, OFFICE OF OIL AND GAS WELL WORK PERMIT APPLICATION

| 1) Well Operator: HG                              | Energy I    | l Appalachia,    | 494519932            | Lewis          | Freeman        | West Milford 7.5'     |
|---------------------------------------------------|-------------|------------------|----------------------|----------------|----------------|-----------------------|
| i) wen operator.                                  |             |                  | Operator ID          | County         | District       | Quadrangle            |
| 2) Operator's Well Nur                            | nber: McE   | Donald 1211 S    | S-8H Well P          | ad Name: Mo    | Donald 1211    |                       |
| 3) Farm Name/Surface                              | Owner: _    | McDonald         | Public Ro            | oad Access:    | SR 19          |                       |
| 4) Elevation, current gr                          | ound: 1     | 280' I           | Elevation, propose   | d post-constru | ction: 1264.5  | T)                    |
| 5) Well Type (a) Gas<br>Other                     | X           | Oil _            | Un                   | derground Sto  | orage          |                       |
| (b)If G                                           |             | low x            | Deep                 | -              |                |                       |
| 6) Existing Pad: Yes or                           | No No       | -                |                      |                |                |                       |
| 7) Proposed Target For<br>Marcellus at 6753'/68   |             |                  |                      |                | l Pressure(s): |                       |
| 8) Proposed Total Vert                            | ical Depth  | : 6800'          |                      |                |                |                       |
| 9) Formation at Total V                           | ertical De  | epth: Marcellu   | us                   |                |                |                       |
| 10) Proposed Total Me                             | asured De   | pth: 27,897'     |                      |                |                |                       |
| 11) Proposed Horizonta                            | al Leg Len  | igth: 20,521'    | •                    |                |                |                       |
| 12) Approximate Fresh                             | Water Str   | ata Depths:      | 34', 107', 205',     | , 229', 249'   |                |                       |
| 13) Method to Determi                             | ne Fresh V  | Water Depths:    | Nearest offset w     | ell data, (47- | 041-5128, 39   | 38, 4929)             |
| 14) Approximate Saltw                             | ater Depth  | ns: 1299', 167   | <b>'</b> 5'          |                |                |                       |
| 15) Approximate Coal                              | Seam Dep    | ths: 810' to 8   | 15'                  |                |                |                       |
| 16) Approximate Depth                             | n to Possib | ole Void (coal r | mine, karst, other): | None           |                |                       |
| 17) Does Proposed wel<br>directly overlying or ac |             |                  |                      |                | No X           |                       |
| (a) If Yes, provide M                             | ine Info:   | Name:            |                      |                |                | RECEIVED              |
|                                                   |             | Depth:           |                      |                |                | Office of Oil and Gas |
|                                                   |             | Seam:            |                      |                |                | DEC 0 2 2020          |
|                                                   |             | Owner:           |                      |                | Fi             | WV Department of      |