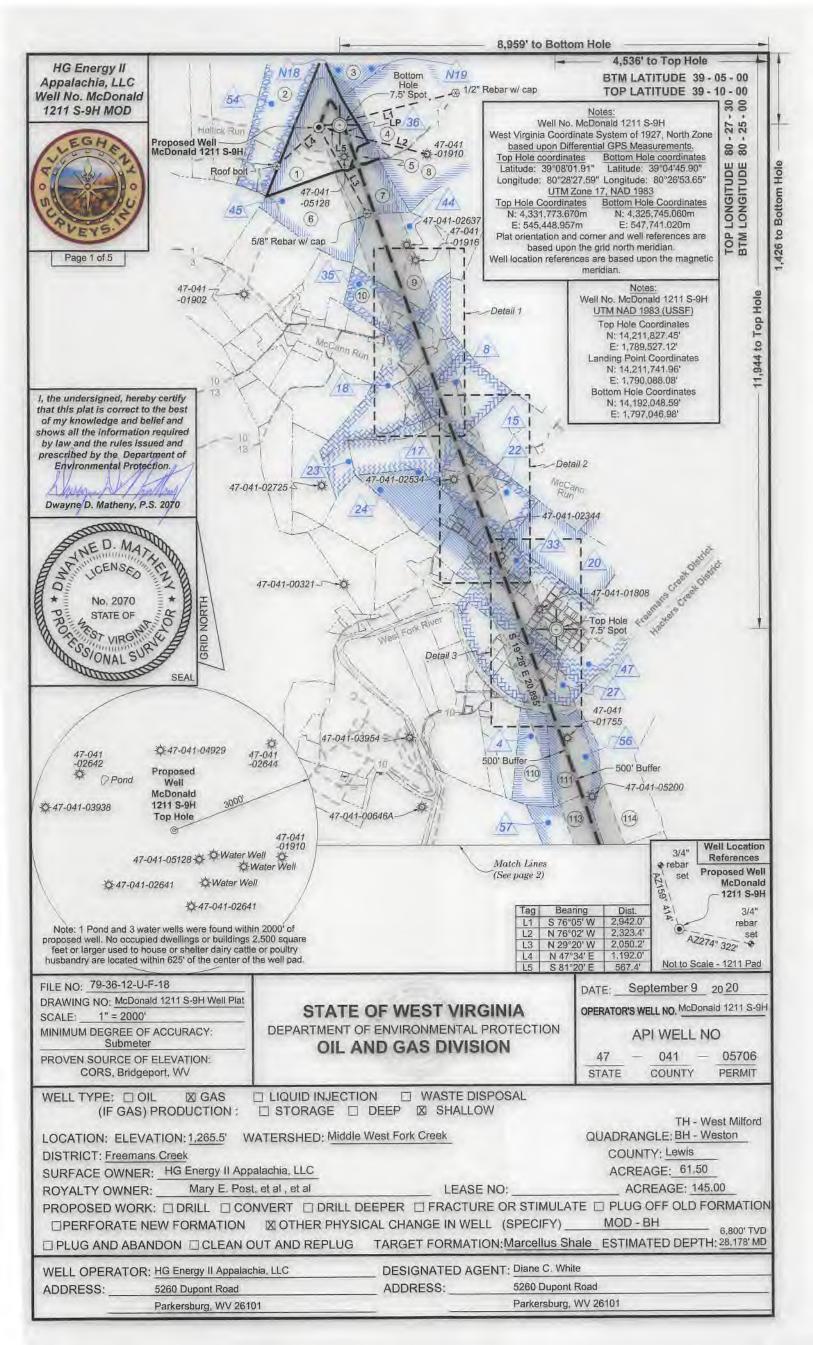

Page 3 of 5

Detail 1 - Scale: 1" = 500' 11 (12) 13 14 17 16 19 McCann Run 21 34)

RECEIVED Office of Oil and Gas

SEP 28 2020

#### WV Department of **Environmental Protection**

| ID                        | Lease                                           |  |  |  |
|---------------------------|-------------------------------------------------|--|--|--|
| 2                         | Prudence M. O'hara, et al                       |  |  |  |
| 4 James H. Hall Trust, et |                                                 |  |  |  |
| 8                         | T.S. Allman, et al                              |  |  |  |
| 14                        | Trustees of the McCanns Run<br>Methodist Church |  |  |  |
| 15                        | C.W. Smith, et al                               |  |  |  |
| 17                        | Maggie Cottrill                                 |  |  |  |
| 18                        | Cordelia Bailey                                 |  |  |  |
| 20                        | E.C. Strother, et al                            |  |  |  |
| 21                        | Dwight L. Rinehart, et ux                       |  |  |  |
| 22                        | C. Burke Morris, et al                          |  |  |  |
| 23                        | C. Burke Morris, et al                          |  |  |  |
| 24                        | A.B. College Inc.                               |  |  |  |
| 27                        | E.R. Bennett, et al                             |  |  |  |
| 27.4                      | Betty M, Paugh                                  |  |  |  |
| 27.5                      | Willaim C. & Mable Smarr                        |  |  |  |
| 27.6                      | Freddie L. & Betty G. Fox                       |  |  |  |
| 33                        | H.A. Fletcher, et al                            |  |  |  |
| 35                        | Jesse Leeson, et al                             |  |  |  |
| 36                        | George W. Nelly, et al                          |  |  |  |
| 44                        | Thomas .P. Barb, et al                          |  |  |  |
| 45                        | Mary E. Post, et al                             |  |  |  |
| 47                        | Minter E. Bailey                                |  |  |  |
| 54                        | HG Energy II Appalachia, LLC                    |  |  |  |
| 56                        | Mary J. Hayes                                   |  |  |  |
| 58                        | A.W. Woodford, et al                            |  |  |  |
| N18                       | Evelyn Beeghley, et al                          |  |  |  |
| N19                       | James Beeghley, et al                           |  |  |  |

FILE NO: 79-36-12-U-F-18

DRAWING NO: McDonald 1211 S-9H Well Plat

1" = 2000' SCALE:

MINIMUM DEGREE OF ACCURACY: Submeter

PROVEN SOURCE OF ELEVATION: CORS, Bridgeport, WV

STATE OF WEST VIRGINIA DEPARTMENT OF ENVIRONMENTAL PROTECTION OIL AND GAS DIVISION

|   | DATE: _     | Sep    | tembe    | 9    | 20 20         |  |  |
|---|-------------|--------|----------|------|---------------|--|--|
|   | OPERATOR    | R'S WE | LL NO. M | cDon | ald 1211 S-9H |  |  |
|   | API WELL NO |        |          |      |               |  |  |
|   | 47          | _      | 041      | _    | 05706         |  |  |
| 1 | STATE       |        | COUNT    | Y    | PERMIT        |  |  |

| WELL TYPE: ☐ OIL   ☑ GAS ☐ LIQUID INJECTION (IF GAS) PRODUCTION: ☐ STORAGE ☐         | ON □ WASTE DISPOSAL<br>DEEP ☒ SHALLOW | TH - West Milford                                      |
|--------------------------------------------------------------------------------------|---------------------------------------|--------------------------------------------------------|
| LOCATION: ELEVATION: 1,265.5' WATERSHED: Middle \                                    | QUADRANGLE: BH - Weston               |                                                        |
| DISTRICT: Freemans Creek                                                             |                                       | COUNTY: Lewis                                          |
| SURFACE OWNER: HG Energy II Appalachia, LLC                                          |                                       | ACREAGE: 61.50                                         |
| ROYALTY OWNER: Mary E. Post, et al , et al                                           | LEASE NO:                             | ACREAGE: 145.00                                        |
| PROPOSED WORK: ☐ DRILL ☐ CONVERT ☐ DRILL DE ☐ PERFORATE NEW FORMATION ☐ OTHER PHYSIC |                                       | 사람이 없는 하이 있다면서 맛이 사용하지 않는데 하이 하게 하는데 하게 하고 하는데 하게 되었다. |
| ☐ PLUG AND ABANDON ☐ CLEAN OUT AND REPLUG                                            | TARGET FORMATION: Marcellus           |                                                        |
| WELL OPERATOR: HG Energy II Appalachia, LLC                                          | DESIGNATED AGENT: Diane C.            | White                                                  |
| ADDRESS: 5260 Dupont Road                                                            | ADDRESS: 5260 Du                      | pont Road                                              |
| Parkersburg, WV 26101                                                                | Parkersh                              | ourg, WV 26101                                         |