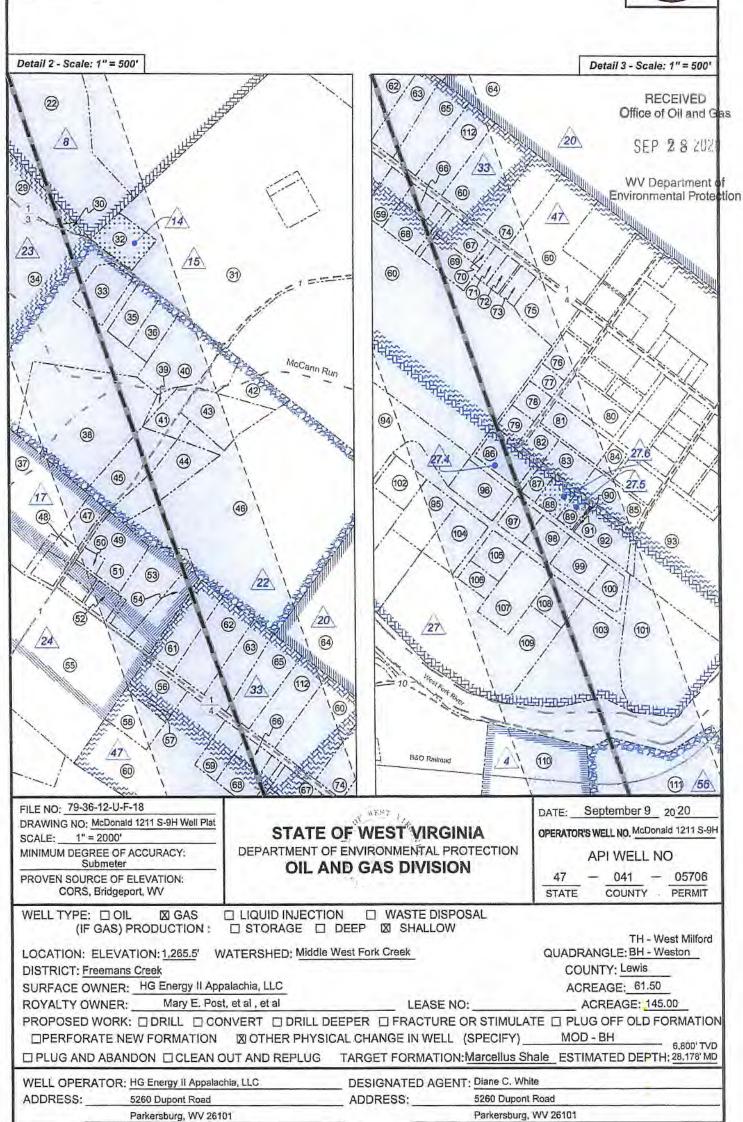

FILE NO: 79-36-12-U-F-18

DRAWING NO: McDonald 1211 S-9H Well Plat

SCALE: 1" = 2000'

MINIMUM DEGREE OF ACCURACY: Submeter

PROVEN SOURCE OF ELEVATION: CORS, Bridgeport, WV

STATE OF WEST VIRGINIA DEPARTMENT OF ENVIRONMENTAL PROTECTION OIL AND GAS DIVISION

DATE: September 9 20 20 OPERATOR'S WELL NO. McDonald 1211 S-9H

API WELL NO

47 041 05706 COUNTY PERMIT STATE

|                                        | į                        |
|----------------------------------------|--------------------------|
|                                        |                          |
| 5.5' WATERSHED: Middle West Fork Creek |                          |
|                                        |                          |
| y II Appalachia, LLC                   |                          |
|                                        | ON: STORAGE DEEP SHALLOW |

TH - West Milford QUADRANGLE; BH - Weston COUNTY: Lewis

ACREAGE: 61.50

| ROYALTY OWNER: | Mary    | E. Post, et al , | et al       |           | LEASE NO: |           | ACREAG     | SE: 145.00    |
|----------------|---------|------------------|-------------|-----------|-----------|-----------|------------|---------------|
| PROPOSED WORK: | DRILL   | □ CONVER         | T DRILL DE  | EPER FRA  | ACTURE OR | STIMULATE | □ PLUG OFF | OLD FORMATION |
| □PERFORATE NE  | W FORMA | TION XC          | THER PHYSIC | AL CHANGE | N WELL (S | PECIFY)   | MOD - BH   | 6 900' TVD    |

|                              | Za o i i i z i i i i i o i |                  | (                |                 | 6,800' TVD |
|------------------------------|----------------------------|------------------|------------------|-----------------|------------|
| ☐ PLUG AND ABANDON ☐ CLEAN O | UT AND REPLUG              | TARGET FORMATION | :Marcellus Shale | ESTIMATED DEPTH | 28,178' MD |

| WELL OPERAT                              | OR: HG Energy II Appalachia, LLC | DESIGNATED AGEN | : Diane C. White      |  |
|------------------------------------------|----------------------------------|-----------------|-----------------------|--|
| ADDRESS:                                 | 5260 Dupont Road                 | ADDRESS:        | 5260 Dupont Road      |  |
| - Anna Anna Anna Anna Anna Anna Anna Ann | Parkershurg WV 26101             | 0.5 1.00 1.00   | Parkersburg, WV 26101 |  |