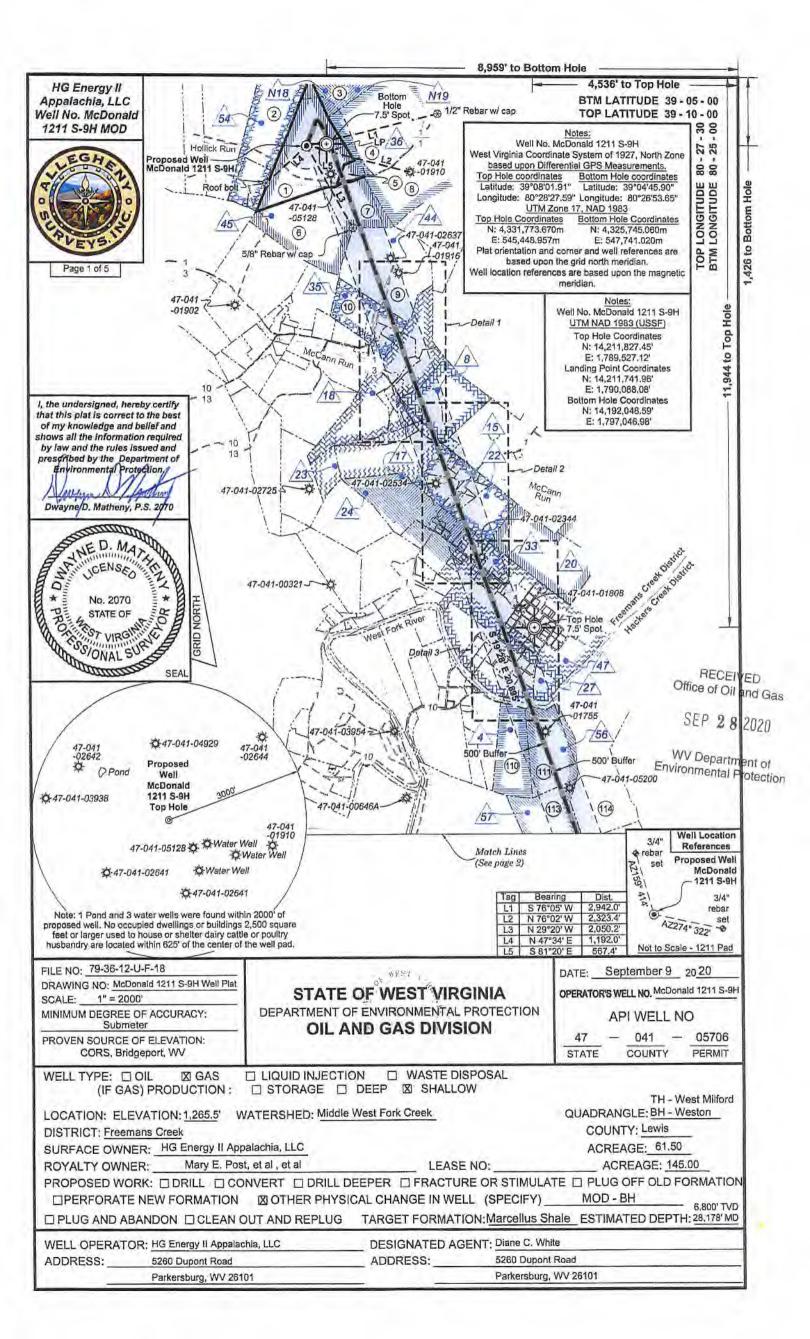

Page 3 of 5

Detail 1 - Scale: 1" = 500' 11 (12) 13 14 17 16 19 McCann Run 21 34)

RECEIVED Office of Oil and Gas

SEP 28 2020

#### WV Department of **Environmental Protection**

| ID                        | Lease                                           |  |  |  |
|---------------------------|-------------------------------------------------|--|--|--|
| 2                         | Prudence M. O'hara, et al                       |  |  |  |
| 4 James H. Hall Trust, et |                                                 |  |  |  |
| 8                         | T.S. Allman, et al                              |  |  |  |
| 14                        | Trustees of the McCanns Run<br>Methodist Church |  |  |  |
| 15                        | C.W. Smith, et al                               |  |  |  |
| 17                        | Maggie Cottrill                                 |  |  |  |
| 18                        | Cordelia Bailey                                 |  |  |  |
| 20                        | E.C. Strother, et al                            |  |  |  |
| 21                        | Dwight L. Rinehart, et ux                       |  |  |  |
| 22                        | C. Burke Morris, et al                          |  |  |  |
| 23                        | C. Burke Morris, et al                          |  |  |  |
| 24                        | A.B. College Inc.                               |  |  |  |
| 27                        | E.R. Bennett, et al                             |  |  |  |
| 27.4                      | Betty M, Paugh                                  |  |  |  |
| 27.5                      | Willaim C. & Mable Smarr                        |  |  |  |
| 27.6                      | Freddie L. & Betty G. Fox                       |  |  |  |
| 33                        | H.A. Fletcher, et al                            |  |  |  |
| 35                        | Jesse Leeson, et al                             |  |  |  |
| 36                        | George W. Nelly, et al                          |  |  |  |
| 44                        | Thomas .P. Barb, et al                          |  |  |  |
| 45                        | Mary E. Post, et al                             |  |  |  |
| 47                        | Minter E. Bailey                                |  |  |  |
| 54                        | HG Energy II Appalachia, LLC                    |  |  |  |
| 56                        | Mary J. Hayes                                   |  |  |  |
| 58                        | A.W. Woodford, et al                            |  |  |  |
| N18                       | Evelyn Beeghley, et al                          |  |  |  |
| N19                       | James Beeghley, et al                           |  |  |  |

FILE NO: 79-36-12-U-F-18

DRAWING NO: McDonald 1211 S-9H Well Plat

1" = 2000' SCALE:

MINIMUM DEGREE OF ACCURACY: Submeter

PROVEN SOURCE OF ELEVATION: CORS, Bridgeport, WV

STATE OF WEST VIRGINIA DEPARTMENT OF ENVIRONMENTAL PROTECTION OIL AND GAS DIVISION

|   | DATE: _     | Sep    | tembe    | 9    | 20 20         |  |  |
|---|-------------|--------|----------|------|---------------|--|--|
|   | OPERATOR    | R'S WE | LL NO. M | cDon | ald 1211 S-9H |  |  |
|   | API WELL NO |        |          |      |               |  |  |
|   | 47          | _      | 041      | _    | 05706         |  |  |
| 1 | STATE       |        | COUNT    | Y    | PERMIT        |  |  |

| WELL TYPE: ☐ OIL   ☑ GAS ☐ LIQUID INJECTION (IF GAS) PRODUCTION: ☐ STORAGE ☐         | ON □ WASTE DISPOSAL<br>DEEP ☒ SHALLOW | TH - West Milford                                      |
|--------------------------------------------------------------------------------------|---------------------------------------|--------------------------------------------------------|
| LOCATION: ELEVATION: 1,265.5' WATERSHED: Middle \                                    | QUADRANGLE: BH - Weston               |                                                        |
| DISTRICT: Freemans Creek                                                             |                                       | COUNTY: Lewis                                          |
| SURFACE OWNER: HG Energy II Appalachia, LLC                                          |                                       | ACREAGE: 61.50                                         |
| ROYALTY OWNER: Mary E. Post, et al , et al                                           | LEASE NO:                             | ACREAGE: 145.00                                        |
| PROPOSED WORK: ☐ DRILL ☐ CONVERT ☐ DRILL DE ☐ PERFORATE NEW FORMATION ☐ OTHER PHYSIC |                                       | 사람이 없는 하이 있다면서 맛이 사용하지 않는데 하이 하게 하는데 하게 하고 하는데 하게 되었다. |
| ☐ PLUG AND ABANDON ☐ CLEAN OUT AND REPLUG                                            | TARGET FORMATION: Marcellus           |                                                        |
| WELL OPERATOR: HG Energy II Appalachia, LLC                                          | DESIGNATED AGENT: Diane C.            | White                                                  |
| ADDRESS: 5260 Dupont Road                                                            | ADDRESS: 5260 Du                      | pont Road                                              |
| Parkersburg, WV 26101                                                                | Parkersh                              | ourg, WV 26101                                         |