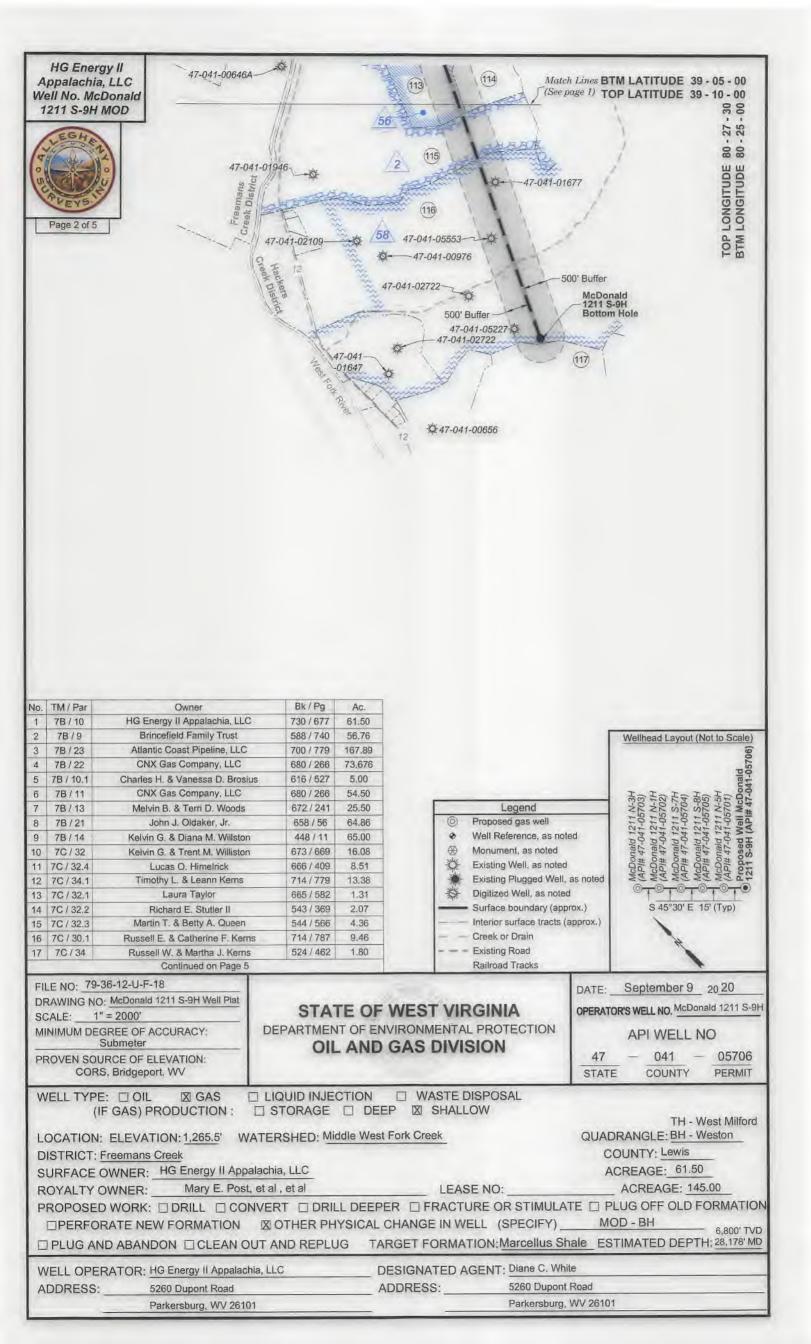

Page 3 of 5

Detail 1 - Scale: 1" = 500' 11 (12) 13 14 17 16 19 McCann Run 21 34)

RECEIVED Office of Oil and Gas

SEP 28 2020

#### WV Department of **Environmental Protection**

| ID                        | Lease                                           |  |  |  |
|---------------------------|-------------------------------------------------|--|--|--|
| 2                         | Prudence M. O'hara, et al                       |  |  |  |
| 4 James H. Hall Trust, et |                                                 |  |  |  |
| 8                         | T.S. Allman, et al                              |  |  |  |
| 14                        | Trustees of the McCanns Run<br>Methodist Church |  |  |  |
| 15                        | C.W. Smith, et al                               |  |  |  |
| 17                        | Maggie Cottrill                                 |  |  |  |
| 18                        | Cordelia Bailey                                 |  |  |  |
| 20                        | E.C. Strother, et al                            |  |  |  |
| 21                        | Dwight L. Rinehart, et ux                       |  |  |  |
| 22                        | C. Burke Morris, et al                          |  |  |  |
| 23                        | C. Burke Morris, et al                          |  |  |  |
| 24                        | A.B. College Inc.                               |  |  |  |
| 27                        | E.R. Bennett, et al                             |  |  |  |
| 27.4                      | Betty M, Paugh                                  |  |  |  |
| 27.5                      | Willaim C. & Mable Smarr                        |  |  |  |
| 27.6                      | Freddie L. & Betty G. Fox                       |  |  |  |
| 33                        | H.A. Fletcher, et al                            |  |  |  |
| 35                        | Jesse Leeson, et al                             |  |  |  |
| 36                        | George W. Nelly, et al                          |  |  |  |
| 44                        | Thomas .P. Barb, et al                          |  |  |  |
| 45                        | Mary E. Post, et al                             |  |  |  |
| 47                        | Minter E. Bailey                                |  |  |  |
| 54                        | HG Energy II Appalachia, LLC                    |  |  |  |
| 56                        | Mary J. Hayes                                   |  |  |  |
| 58                        | A.W. Woodford, et al                            |  |  |  |
| N18                       | Evelyn Beeghley, et al                          |  |  |  |
| N19                       | James Beeghley, et al                           |  |  |  |

| No. | TM / Par   | Owner                                | Bk / Pg   | Ac.    |
|-----|------------|--------------------------------------|-----------|--------|
| 68  | 3/11.1     | Sherry Strother & Craig Sturm        | 654 / 463 | 1.09   |
| 69  | 3/12       | Robert L. & Nancy C. Montgomery      | 369 / 99  | 1.03   |
| 70  | 3/14       | Robert L. & Nancy C. Montgomery      | 585 / 289 | 0.17   |
| 71  | 3 / 15.1   | Barbara A, White                     | W39 / 37  | 0.37   |
| 72  | 3/15       | Barbara A. White                     | W39 / 37  | 0.63   |
| 73  | 7C / 53.3  | James R. & Joycelyn A. Riffle        | 544 / 318 | 0.46   |
| 74  | 7C / 53.11 | Jeremy & Jenny Garton                | 591 / 768 | 2.00   |
| 75  | 7C / 53    | Julianne Garton                      | 597 / 342 | 1.58   |
| 76  | 1/4        | Frank & Lillie Swisher               | 550 / 617 | 0.77   |
| 77  | 1/5        | Carol Lee Swisher                    | 367 / 565 | 0.29   |
| 78  | 1/6        | Betty M. Paugh                       | 304 / 404 | 0.56   |
| 79  | 1/7        | Betty M. Paugh                       | 304 / 404 | 0.54   |
| 80  | 1/15       | Dawn Snyder Posey                    | 720 / 879 | 1.26   |
| 81  | 1/13       | Dawn Snyder Posey                    | 556 / 416 | 1,31   |
| 82  | 1/12       | Betty M. Paugh                       | 304 / 404 | 0.47   |
| 83  | 1/11       | Benjamin M. Smlth                    | 697 / 245 | 0.85   |
| 84  | 1/14       | Dawn Snyder Posey                    | 720 / 879 | 0.34   |
| 85  | 1/10       | Roberta R. Lamb                      | 642 / 262 | 3.57   |
| 86  | 1/8        | Betty M. Paugh                       | 304 / 404 | 1.08   |
| 87  | 1/9        | Betty M. Paugh                       | 304 / 404 | 0.55   |
| 88  | 1/9.2      | Betty G. & Freddie L. Fox, Sr.       | 702 / 171 | 0.57   |
| 89  | 1/9.1      | William C. & Mable A. Smarr          | /         | 0.38   |
| 90  | 1/9.3      | William C. & Mable A. Smarr          | /         | 0.03   |
| 91  | 1/50.1     | David G. & Elleen F. Sellers         | 548 / 325 | 0.03   |
| 92  | 1/50       | David G. & Eileen F. Sellers         | 530 / 436 | 1.19   |
| 93  | 1/74       | Joshua V. & Marsha T. Garton         | 262 / 621 | 16.92  |
| 94  | 7C / 52.7  | Jeremy R. & Jennifer L. Garton       | 549 / 377 | 14.03  |
| 95  | 7C / 52.13 | Joseph A. & Malissa McWhorter Miller | 584 / 422 | 1.58   |
| 96  | 7C / 52.8  | Joseph & Beverly Butcher             | 550 / 324 | 1.29   |
| 97  | 7D / 57    | Erin B. & William M. Hunt, II        | /         | 0.74   |
| 98  | 7D / 55    | Erin B. & William M. Hunt, II        | /         | 0.81   |
| 99  | 7D / 52    | Erin B. & William M. Hunt, II        | /         | 1.09   |
| 100 | 7D / 48    | Mary E. Rittenhouse                  | /         | 0.69   |
| 101 | 7D / 46    | Ericka & Ricky D. Bailey, II, et al  | /         | 6.12   |
| 102 | 7C / 52.6  | Jeremy R. & Jennifer L. Garton       | 586 / 138 | 1.00   |
| 103 | 7D / 45    | Shirley A. Grewe                     | F==/===   | 5.19   |
| 104 | 7D / 56    | Christopher R. & Ginger R. Franklin  | /         | 1.55   |
| 105 | 7D / 53    | Erlo T. & Stephanie M. Smith         | 687 / 79  | 0.93   |
| 106 | 7D / 49    | Erlo T. & Stephanie M. Smith         | 687 / 79  | 0.53   |
| 107 | 7D / 50    | William P. & Amy W. Goldsmith        | 665 / 391 | 1.97   |
| 108 | 7D / 47    | Steven B. & Valerie E. Corley        | 668 / 328 | 1.00   |
| 109 | 7D/51      | William P. & Amy W. Goldsmith        | 665 / 391 | 8.89   |
| 110 | 7D/11      | Ricky W. Frame                       | 677 / 723 | 31.50  |
| 111 | 7D / 22    | James Alonzo & Carol Trefz Smith     | 342 / 89  | 37.85  |
| 112 | 7C / 53.12 | Joseph J. Garton                     | 559 / 520 | 2.00   |
| 113 | 7D / 10    | Tamela B. Smith                      | 452 / 311 | 40.00  |
| 114 | 7C/5       | John L. & Sue Ann Spiker             | 549 / 219 | 135,30 |
| 115 | 7D/5       | WVU Board of Governors               | 584 / 524 | 323.00 |
| 116 | 7D/9.1     | Deerfield Country Club Inc.          | 359 / 409 | 572,21 |
| 117 | 7E/30      | J. Bean Nicholson                    | 509 / 215 | 61.17  |