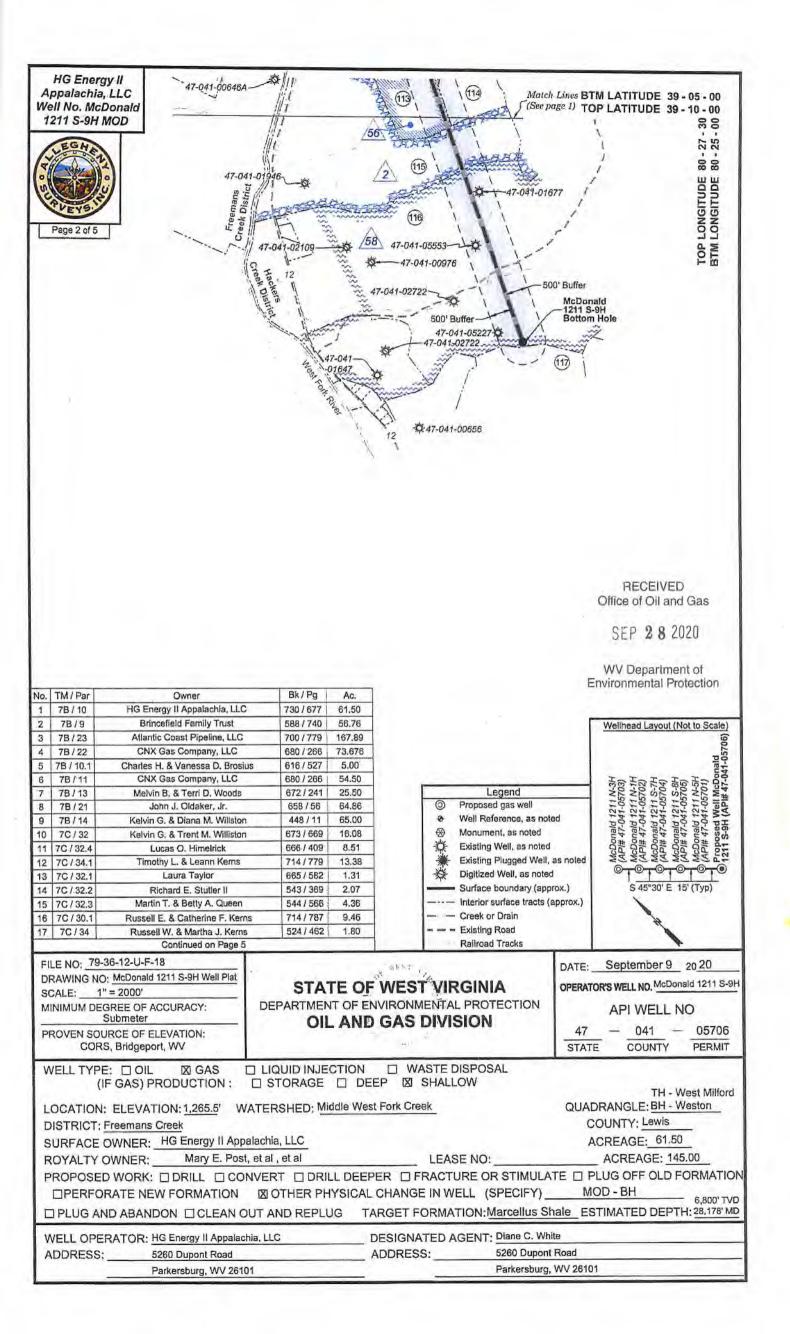

#### WV Department of Environmental Protection

| Vo. | TM / Par  | Owner                            | Bk/Pg     | Ac.   |
|-----|-----------|----------------------------------|-----------|-------|
| 18  | 7C / 34.2 | Richard A. & Carolyn M. Hamric   | 714/783   | 10.89 |
| 19  | 7C / 30.2 | Connie Riffle                    | 319 / 386 | 1.40  |
| 20  | 7C / 30.3 | Barbara J. & Herman Watson Jr.   | 511 / 626 | 1.08  |
| 21  | 7C / 35   | Mary Jane Bailey                 | W25 / 263 | 25.09 |
| 22  | 7C / 36   | Mary Jane Bailey                 | W25 / 263 | 14.00 |
| 23  | 7C / 30.6 | Richard A. & Carolyn M. Hamric   | 386 / 361 | 2.34  |
| 24  | 7C / 30.9 | Richard A. & Carolyn M. Hamric   | 446 / 209 | 0.06  |
| 25  | 7C / 30.4 | Billy & Penelope A. McCormick    | 341/62    | 1.89  |
| 26  | 7C / 37   | Timothy J. Hicks                 | 680 / 257 | 1,25  |
| 27  | 7C / 38   | Timothy J. Hicks                 | 680 / 257 | 0.50  |
| 28  | 7C./27    | Stephen R. & Joyce A. Lamb       | 664 / 152 | 1.25  |
| 29  | 7C/39     | Miguel A, & Betsy L. Rodriguez   | 622 / 418 | 1.96  |
| 30  | 7C / 40   | Mary Jane Bailey                 | W25 / 263 | 0.12  |
| 31  | 7C / 57.4 | Lynwood L. & Donna S. Wolfe      | 712 / 455 | 37.69 |
| 32  | 7C / 41   | McCanns Run Church               | 110 / 398 | 1.13  |
| 33  | 7C / 26.4 | Charles D. & Melinda S. Bailey   | 614 / 321 | 0.70  |
| 34  | 7C / 26.1 | Charles D. & Melinda S. Balley   | 653 / 713 | 42.15 |
| 35  | 7C / 43   | Charles D. & Melinda S. Bailey   | 653 / 713 | 0.84  |
| 36  | 7C / 44   | Beth Ann Dunham                  | 211/349   | 1,16  |
| 37  | 7C / 25   | Fred Allen Bailey                | 452 / 268 | 32.27 |
| 38  | 7C / 46   | Charles D. & Melinda S. Bailey   | 653 / 713 | 7.30  |
| 39  | 7C / 47   | Michael D. & Patricia L. Goodwin | 461 / 551 | 0.25  |
| 40  | 7C / 45   | Stephen D. & Kathleen G. Lemon   | 571/293   | 2.50  |
| 41  | 7C / 56   | Michael D. & Patricia L. Goodwin | 461 / 551 | 1.98  |
| 42  | 7C / 54.1 | Michael D. & Patricia L. Goodwin | 536 / 524 | 1.58  |
| 43  | 7C / 56.1 | Michael D. Goodwin, Jr.          | 539 / 515 | 2.00  |
| 44  | 7C / 55   | Michael D. & Patricia L. Goodwin | 461 / 551 | 1.75  |
| 45  | 7C / 48   | Michael D. & Patricia L. Goodwin | 461 / 551 | 2.00  |
| 46  | 7C/54     | Joshua V. & Marsha T. Garton     | 665 / 309 | 20.29 |
| 47  | 7C / 49   | Randal Lynn McVay                | 670 / 604 | 0.80  |
| 48  | 7C / 50.1 | Blaine & Lola Jerden             | 385 / 327 | 0.30  |
| 49  | 3/1       | Timothy & Cheryl Kelley          | 447 / 138 | 1,81  |
| 50  | 3/1.1     | Timothy C. Kelley                | 697 / 589 | 0.26  |
| 51  | 3/3.1     | Robert D. & Dinah S. Bailey      | 709 / 639 | 0.26  |
| 52  | 3/4       | Bobbie Jo & Carie O, Lockhart    | 650 / 407 | 0.52  |
| 53  | 3/6       | Sandra K. & Richard G. Smith II  | 591 / 485 | 2.32  |
| 54  | 3/2       | Sandra K. & Richard G. Smith II  | 670 / 315 | 1.32  |
| 55  | 70/51     | Charlene Sweeney                 | W18 / 625 | 9.75  |
| 56  | 3/9.1     | Barbara L. & John T. Boore       | 579 / 504 | 0.99  |
| 57  | 3/9.4     | Waitman Rutherford               | 580 / 493 | 0.26  |
| 58  | 3/9.2     | Waitman Rutherford               | 353 / 195 | 1.02  |
| 59  | 7C / 53.2 | Timothy W. & Twila Perkins       | 714 / 287 | 1.00  |
| 60  | 7G / 53.4 | Jeremy & Jenny L. Garton         | 532 / 605 | 37.21 |
| 61  |           | Sendra A. Granlund               | 512 / 158 | 1.64  |
| 62  |           | Kenneth W. & Savannah D. Catlin  | 478 / 148 | 2.36  |
| 63  |           | Kenneth W. & Savannah D. Catlin  | 347 / 593 | 1.70  |
| 64  | -         | Joshua V. & Marsha T. Garton     | 550 / 523 | 57.25 |
| 65  |           | Kenneth W. & Savannah D. Catlin  | 531 / 764 | 2.00  |
| 66  | 1         | Brittany Nicole Strother         | W3/320    | 0.50  |
|     | 01.11     | Seringual Linguis Stratifical    | 1101040   | 3.00  |

| No. | TM / Par   | Owner                                | Bk / Pg   | Ac.    |
|-----|------------|--------------------------------------|-----------|--------|
| 68  | 3/11.1     | Sherry Strother & Craig Sturm        | 654 / 463 | 1.09   |
| 69  | 3/12       | Robert L. & Nancy C. Montgomery      | 369 / 99  | 1.03   |
| 70  | 3/14       | Robert L. & Nancy C. Montgomery      | 585 / 289 | 0.17   |
| 71  | 3 / 15.1   | Barbara A, White                     | W39 / 37  | 0.37   |
| 72  | 3/15       | Barbara A. White                     | W39 / 37  | 0.63   |
| 73  | 7C / 53.3  | James R. & Joycelyn A. Riffle        | 544 / 318 | 0.46   |
| 74  | 7C / 53.11 | Jeremy & Jenny Garton                | 591 / 768 | 2.00   |
| 75  | 7C / 53    | Julianne Garton                      | 597 / 342 | 1.58   |
| 76  | 1/4        | Frank & Lillie Swisher               | 550 / 617 | 0.77   |
| 77  | 1/5        | Carol Lee Swisher                    | 367 / 565 | 0.29   |
| 78  | 1/6        | Betty M. Paugh                       | 304 / 404 | 0.56   |
| 79  | 1/7        | Betty M. Paugh                       | 304 / 404 | 0.54   |
| 80  | 1/15       | Dawn Snyder Posey                    | 720 / 879 | 1.26   |
| 81  | 1/13       | Dawn Snyder Posey                    | 556 / 416 | 1,31   |
| 82  | 1/12       | Betty M. Paugh                       | 304 / 404 | 0.47   |
| 83  | 1/11       | Benjamin M. Smlth                    | 697 / 245 | 0.85   |
| 84  | 1/14       | Dawn Snyder Posey                    | 720 / 879 | 0.34   |
| 85  | 1/10       | Roberta R. Lamb                      | 642 / 262 | 3.57   |
| 86  | 1/8        | Betty M. Paugh                       | 304 / 404 | 1.08   |
| 87  | 1/9        | Betty M. Paugh                       | 304 / 404 | 0.55   |
| 88  | 1/9.2      | Betty G. & Freddie L. Fox, Sr.       | 702 / 171 | 0.57   |
| 89  | 1/9.1      | William C. & Mable A. Smarr          | /         | 0.38   |
| 90  | 1/9.3      | William C. & Mable A. Smarr          | /         | 0.03   |
| 91  | 1/50.1     | David G. & Elleen F. Sellers         | 548 / 325 | 0.03   |
| 92  | 1/50       | David G. & Eileen F. Sellers         | 530 / 436 | 1.19   |
| 93  | 1/74       | Joshua V. & Marsha T. Garton         | 262 / 621 | 16.92  |
| 94  | 7C / 52.7  | Jeremy R. & Jennifer L. Garton       | 549 / 377 | 14.03  |
| 95  | 7C / 52.13 | Joseph A. & Malissa McWhorter Miller | 584 / 422 | 1.58   |
| 96  | 7C / 52.8  | Joseph & Beverly Butcher             | 550 / 324 | 1.29   |
| 97  | 7D / 57    | Erin B. & William M. Hunt, II        | /         | 0.74   |
| 98  | 7D / 55    | Erin B. & William M. Hunt, II        | /         | 0.81   |
| 99  | 7D / 52    | Erin B. & William M. Hunt, II        | /         | 1.09   |
| 100 | 7D / 48    | Mary E. Rittenhouse                  | /         | 0.69   |
| 101 | 7D / 46    | Ericka & Ricky D. Bailey, II, et al  | /         | 6.12   |
| 102 | 7C / 52.6  | Jeremy R. & Jennifer L. Garton       | 586 / 138 | 1.00   |
| 103 | 7D / 45    | Shirley A. Grewe                     | F==/===   | 5.19   |
| 104 | 7D / 56    | Christopher R. & Ginger R. Franklin  | /         | 1.55   |
| 105 | 7D / 53    | Erlo T. & Stephanie M. Smith         | 687 / 79  | 0.93   |
| 106 | 7D / 49    | Erlo T. & Stephanie M. Smith         | 687 / 79  | 0.53   |
| 107 | 7D / 50    | William P. & Amy W. Goldsmith        | 665 / 391 | 1.97   |
| 108 | 7D / 47    | Steven B. & Valerie E. Corley        | 668 / 328 | 1.00   |
| 109 | 7D/51      | William P. & Amy W. Goldsmith        | 665 / 391 | 8.89   |
| 110 | 7D/11      | Ricky W. Frame                       | 677 / 723 | 31.50  |
| 111 | 7D / 22    | James Alonzo & Carol Trefz Smith     | 342 / 89  | 37.85  |
| 112 | 7C / 53.12 | Joseph J. Garton                     | 559 / 520 | 2.00   |
| 113 | 7D / 10    | Tamela B. Smith                      | 452 / 311 | 40.00  |
| 114 | 7C/5       | John L. & Sue Ann Spiker             | 549 / 219 | 135,30 |
| 115 | 7D/5       | WVU Board of Governors               | 584 / 524 | 323.00 |
| 116 | 7D/9.1     | Deerfield Country Club Inc.          | 359 / 409 | 572,21 |
| 117 | 7E/30      | J. Bean Nicholson                    | 509 / 215 | 61.17  |

FILE NO: 79-36-12-U-F-18

DRAWING NO: McDonald 1211 S-9H Well Plat
SCALE: 1" = 2000'

MINIMUM DEGREE OF ACCURACY:

Parkersburg, WV 26101

Submeter
PROVEN SOURCE OF ELEVATION:
CORS, Bridgeport, WV

STATE OF WEST VIRGINIA
DEPARTMENT OF ENVIRONMENTAL PROTECTION
OIL AND GAS DIVISION

DATE: September 9 20 20

OPERATOR'S WELL NO. McDonald 1211 S-9H

API WELL NO

47 — 041 — 05706 STATE COUNTY PERMIT

Parkersburg, WV 26101

| Sorto, Bridgeport, 111                                                    |                   |                     | 317              | TE COUNTY                               | 1 LANDET       |
|---------------------------------------------------------------------------|-------------------|---------------------|------------------|-----------------------------------------|----------------|
| WELL TYPE: ☐ OIL                                                          |                   |                     |                  | TH-                                     | - West Milford |
| LOCATION: ELEVATION: 1,265.5                                              | WATERSHED: Middle | West Fork Creek     | QUA              | ADRANGLE: BH -                          | - Weston       |
| DISTRICT: Freemans Creek                                                  |                   |                     |                  | COUNTY: Lewis                           |                |
| SURFACE OWNER: HG Energy                                                  | l Appalachia, LLC |                     |                  | ACREAGE: 61.                            | .50            |
| ROYALTY OWNER: Mary E                                                     |                   | LEASE N             | O:               | ACREAGE: 1                              | 145.00         |
| PROPOSED WORK: ☐ DRILL ☐ ☐ PERFORATE NEW FORMATI ☐ PLUG AND ABANDON ☐ CLE | ON OTHER PHYSI    | ICAL CHANGE IN WELL | (SPECIFY)        | MOD - BH                                | 6,800' TVD     |
|                                                                           |                   |                     |                  |                                         | and an         |
| WELL OPERATOR: HG Energy II Ap                                            |                   | DESIGNATED AGEN     |                  | *************************************** |                |
| ADDRESS: 5260 Dupont Ro                                                   | pad               | ADDRESS:            | 5260 Dupont Road |                                         |                |