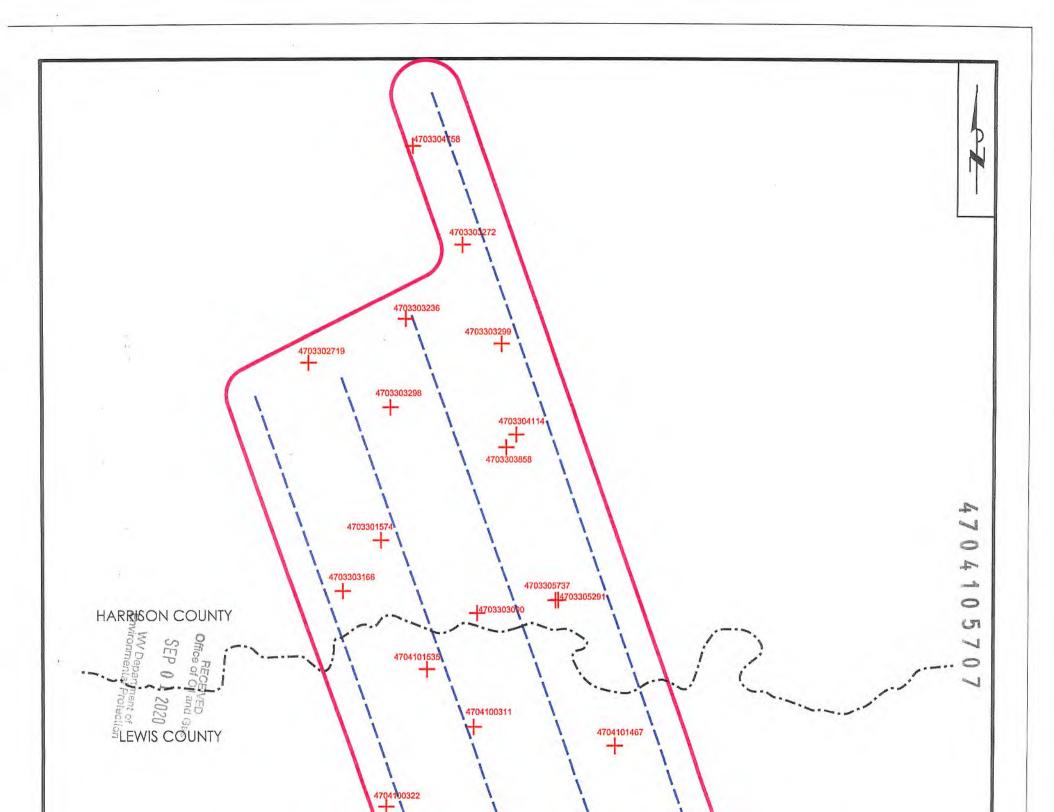

# STATE OF WEST VIRGINIA DEPARTMENT OF ENVIRONMENTAL PROTECTION. OFFICE OF OIL AND GAS WELL WORK PERMIT APPLICATION

| 1) Well Operator: HG Energy                                       | y II Appa | alachia, 📙   | 494519932        | Lewis          | Freeman                                                                                                                                                                                                                                                                                                                                                                                                                                                                                                                                                                                                                                                                                                                                                                                                                                                                                                                                                                                                                                                                                                                                                                                                                                                                                                                                                                                                                                                                                                                                                                                                                                                                                                                                                                                                                                                                                                                                                                                                                                                                                                                        | Weston 7.5'                |
|-------------------------------------------------------------------|-----------|--------------|------------------|----------------|--------------------------------------------------------------------------------------------------------------------------------------------------------------------------------------------------------------------------------------------------------------------------------------------------------------------------------------------------------------------------------------------------------------------------------------------------------------------------------------------------------------------------------------------------------------------------------------------------------------------------------------------------------------------------------------------------------------------------------------------------------------------------------------------------------------------------------------------------------------------------------------------------------------------------------------------------------------------------------------------------------------------------------------------------------------------------------------------------------------------------------------------------------------------------------------------------------------------------------------------------------------------------------------------------------------------------------------------------------------------------------------------------------------------------------------------------------------------------------------------------------------------------------------------------------------------------------------------------------------------------------------------------------------------------------------------------------------------------------------------------------------------------------------------------------------------------------------------------------------------------------------------------------------------------------------------------------------------------------------------------------------------------------------------------------------------------------------------------------------------------------|----------------------------|
|                                                                   |           |              | Operator ID      | County         | District                                                                                                                                                                                                                                                                                                                                                                                                                                                                                                                                                                                                                                                                                                                                                                                                                                                                                                                                                                                                                                                                                                                                                                                                                                                                                                                                                                                                                                                                                                                                                                                                                                                                                                                                                                                                                                                                                                                                                                                                                                                                                                                       | Quadrangle                 |
| 2) Operator's Well Number: F                                      | lesher 1  | 212 N-4H     | Well             | Pad Name: F    | lesher 1212                                                                                                                                                                                                                                                                                                                                                                                                                                                                                                                                                                                                                                                                                                                                                                                                                                                                                                                                                                                                                                                                                                                                                                                                                                                                                                                                                                                                                                                                                                                                                                                                                                                                                                                                                                                                                                                                                                                                                                                                                                                                                                                    |                            |
| 3) Farm Name/Surface Owner:                                       | Fleshe    | er           | Public R         | Road Access:   | SR19 to Kincheloe                                                                                                                                                                                                                                                                                                                                                                                                                                                                                                                                                                                                                                                                                                                                                                                                                                                                                                                                                                                                                                                                                                                                                                                                                                                                                                                                                                                                                                                                                                                                                                                                                                                                                                                                                                                                                                                                                                                                                                                                                                                                                                              | Run Rd to Valley Chapel Rd |
| 4) Elevation, current ground:                                     | 1338'     | Ele          | evation, propos  | ed post-const  | ruction: 1332'                                                                                                                                                                                                                                                                                                                                                                                                                                                                                                                                                                                                                                                                                                                                                                                                                                                                                                                                                                                                                                                                                                                                                                                                                                                                                                                                                                                                                                                                                                                                                                                                                                                                                                                                                                                                                                                                                                                                                                                                                                                                                                                 |                            |
| 5) Well Type (a) Gas X Other                                      |           | _ Oil        | U                | nderground S   | torage                                                                                                                                                                                                                                                                                                                                                                                                                                                                                                                                                                                                                                                                                                                                                                                                                                                                                                                                                                                                                                                                                                                                                                                                                                                                                                                                                                                                                                                                                                                                                                                                                                                                                                                                                                                                                                                                                                                                                                                                                                                                                                                         |                            |
| (b)If Gas Sh                                                      | allow     | х            | Dеер             |                |                                                                                                                                                                                                                                                                                                                                                                                                                                                                                                                                                                                                                                                                                                                                                                                                                                                                                                                                                                                                                                                                                                                                                                                                                                                                                                                                                                                                                                                                                                                                                                                                                                                                                                                                                                                                                                                                                                                                                                                                                                                                                                                                |                            |
| Но                                                                | orizontal | x            |                  |                |                                                                                                                                                                                                                                                                                                                                                                                                                                                                                                                                                                                                                                                                                                                                                                                                                                                                                                                                                                                                                                                                                                                                                                                                                                                                                                                                                                                                                                                                                                                                                                                                                                                                                                                                                                                                                                                                                                                                                                                                                                                                                                                                |                            |
| 6) Existing Pad: Yes or No No                                     | )         |              |                  |                |                                                                                                                                                                                                                                                                                                                                                                                                                                                                                                                                                                                                                                                                                                                                                                                                                                                                                                                                                                                                                                                                                                                                                                                                                                                                                                                                                                                                                                                                                                                                                                                                                                                                                                                                                                                                                                                                                                                                                                                                                                                                                                                                |                            |
| 7) Proposed Target Formation(                                     | s), Depth | ı(s), Antici | ipated Thicknes  | s and Expect   | ed Pressure(s):                                                                                                                                                                                                                                                                                                                                                                                                                                                                                                                                                                                                                                                                                                                                                                                                                                                                                                                                                                                                                                                                                                                                                                                                                                                                                                                                                                                                                                                                                                                                                                                                                                                                                                                                                                                                                                                                                                                                                                                                                                                                                                                |                            |
| Marcellus at 6845'/6927' and                                      |           |              |                  |                |                                                                                                                                                                                                                                                                                                                                                                                                                                                                                                                                                                                                                                                                                                                                                                                                                                                                                                                                                                                                                                                                                                                                                                                                                                                                                                                                                                                                                                                                                                                                                                                                                                                                                                                                                                                                                                                                                                                                                                                                                                                                                                                                | RECEIVED                   |
| 8) Proposed Total Vertical Dep                                    | oth: 692  | <br>25'      |                  |                |                                                                                                                                                                                                                                                                                                                                                                                                                                                                                                                                                                                                                                                                                                                                                                                                                                                                                                                                                                                                                                                                                                                                                                                                                                                                                                                                                                                                                                                                                                                                                                                                                                                                                                                                                                                                                                                                                                                                                                                                                                                                                                                                | Office of Oil and Gas      |
| 9) Formation at Total Vertical                                    |           | Marcellus    | S                |                |                                                                                                                                                                                                                                                                                                                                                                                                                                                                                                                                                                                                                                                                                                                                                                                                                                                                                                                                                                                                                                                                                                                                                                                                                                                                                                                                                                                                                                                                                                                                                                                                                                                                                                                                                                                                                                                                                                                                                                                                                                                                                                                                | OCT 3 0 2023               |
| 10) Proposed Total Measured I                                     | Depth:    | 28079'       |                  |                |                                                                                                                                                                                                                                                                                                                                                                                                                                                                                                                                                                                                                                                                                                                                                                                                                                                                                                                                                                                                                                                                                                                                                                                                                                                                                                                                                                                                                                                                                                                                                                                                                                                                                                                                                                                                                                                                                                                                                                                                                                                                                                                                | WV Departmera ⇔            |
| 11) Proposed Horizontal Leg L                                     | ength:    | 20273'       |                  |                | and the second s | Environmental Protect      |
| 12) Approximate Fresh Water                                       | Strata De | epths:       | 105', 273', 30   | )2'            |                                                                                                                                                                                                                                                                                                                                                                                                                                                                                                                                                                                                                                                                                                                                                                                                                                                                                                                                                                                                                                                                                                                                                                                                                                                                                                                                                                                                                                                                                                                                                                                                                                                                                                                                                                                                                                                                                                                                                                                                                                                                                                                                |                            |
| 13) Method to Determine Fresh                                     | n Water I | Depths: 1    | Nearest offset   | well data, (4) | 7-041-5338, 02                                                                                                                                                                                                                                                                                                                                                                                                                                                                                                                                                                                                                                                                                                                                                                                                                                                                                                                                                                                                                                                                                                                                                                                                                                                                                                                                                                                                                                                                                                                                                                                                                                                                                                                                                                                                                                                                                                                                                                                                                                                                                                                 | 218)                       |
| 14) Approximate Saltwater De                                      |           |              | rest offset well | data, 47-041-  | 1673)                                                                                                                                                                                                                                                                                                                                                                                                                                                                                                                                                                                                                                                                                                                                                                                                                                                                                                                                                                                                                                                                                                                                                                                                                                                                                                                                                                                                                                                                                                                                                                                                                                                                                                                                                                                                                                                                                                                                                                                                                                                                                                                          |                            |
| 15) Approximate Coal Seam D                                       | epths: 4  | 20', 525'    | 830' (Surface    | casing is be   | ing extended to                                                                                                                                                                                                                                                                                                                                                                                                                                                                                                                                                                                                                                                                                                                                                                                                                                                                                                                                                                                                                                                                                                                                                                                                                                                                                                                                                                                                                                                                                                                                                                                                                                                                                                                                                                                                                                                                                                                                                                                                                                                                                                                | o cover the coal)          |
| 16) Approximate Depth to Pos                                      | sible Voi | id (coal mi  | ne, karst, other | ): None        |                                                                                                                                                                                                                                                                                                                                                                                                                                                                                                                                                                                                                                                                                                                                                                                                                                                                                                                                                                                                                                                                                                                                                                                                                                                                                                                                                                                                                                                                                                                                                                                                                                                                                                                                                                                                                                                                                                                                                                                                                                                                                                                                |                            |
| 17) Does Proposed well location directly overlying or adjacent to |           |              | ns<br>Yes        |                | No X                                                                                                                                                                                                                                                                                                                                                                                                                                                                                                                                                                                                                                                                                                                                                                                                                                                                                                                                                                                                                                                                                                                                                                                                                                                                                                                                                                                                                                                                                                                                                                                                                                                                                                                                                                                                                                                                                                                                                                                                                                                                                                                           |                            |
| (a) If Yes, provide Mine Info                                     | : Name    | »:           |                  |                |                                                                                                                                                                                                                                                                                                                                                                                                                                                                                                                                                                                                                                                                                                                                                                                                                                                                                                                                                                                                                                                                                                                                                                                                                                                                                                                                                                                                                                                                                                                                                                                                                                                                                                                                                                                                                                                                                                                                                                                                                                                                                                                                |                            |
| • • • • •                                                         | Depti     | n:           |                  |                |                                                                                                                                                                                                                                                                                                                                                                                                                                                                                                                                                                                                                                                                                                                                                                                                                                                                                                                                                                                                                                                                                                                                                                                                                                                                                                                                                                                                                                                                                                                                                                                                                                                                                                                                                                                                                                                                                                                                                                                                                                                                                                                                |                            |
|                                                                   | Seam      |              |                  |                |                                                                                                                                                                                                                                                                                                                                                                                                                                                                                                                                                                                                                                                                                                                                                                                                                                                                                                                                                                                                                                                                                                                                                                                                                                                                                                                                                                                                                                                                                                                                                                                                                                                                                                                                                                                                                                                                                                                                                                                                                                                                                                                                |                            |
|                                                                   | Owne      | er:          |                  |                |                                                                                                                                                                                                                                                                                                                                                                                                                                                                                                                                                                                                                                                                                                                                                                                                                                                                                                                                                                                                                                                                                                                                                                                                                                                                                                                                                                                                                                                                                                                                                                                                                                                                                                                                                                                                                                                                                                                                                                                                                                                                                                                                |                            |
|                                                                   |           |              |                  |                |                                                                                                                                                                                                                                                                                                                                                                                                                                                                                                                                                                                                                                                                                                                                                                                                                                                                                                                                                                                                                                                                                                                                                                                                                                                                                                                                                                                                                                                                                                                                                                                                                                                                                                                                                                                                                                                                                                                                                                                                                                                                                                                                |                            |