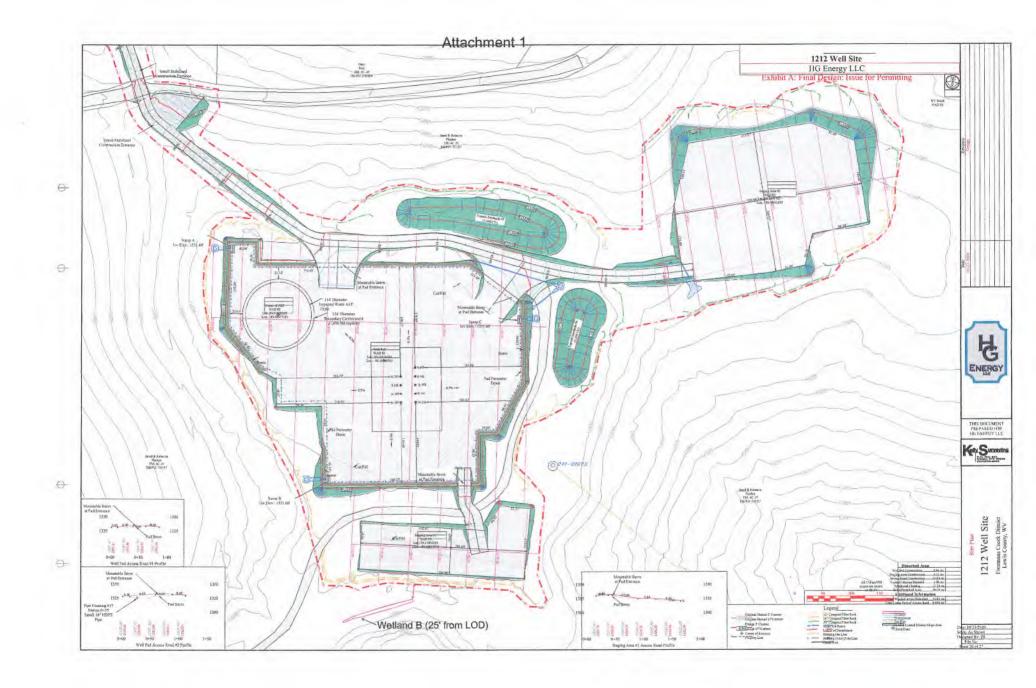

### FINDINGS OF THE CHIEF

In support of this Order, the Chief hereby finds the following:

- 1. OOG, an office within the West Virginia Department of Environmental Protection, is the agency with the duty and authority to execute and enforce W. Va. Code §22-6-1 and §22-6A-1 et seq., and the rules and regulations promulgated thereunder.
- 2. HG is a "person" as defined by W. Va. Code §22-6-1(n), with a corporate address as 5260 Dupont Circle, Parkersburg, WV 26101.
- On September 1, 2020 HG submitted a well work permit application identified as API# 47-041-05707. The well is located on the Flesher Pad in the Freemans Creek District of Lewis County, West Virginia.
- 4. On September 1, 2020 HG requested a waiver for Wetland B as outlined in Attachment 1, from well location restriction requirements in W. Va. Code §22-6A-12(b) for the well work permit application identified as API# 47-041-05707. Wetlands Z, DD, MF, ME, MB and MD are excluded from this waiver, they are more then 100' from the LOD of the pad.

#### **ORDER**

West Virginia Code §22-6A-12(b) requires, in part, that "no well pad may be prepared or well drilled within one hundred feet measured horizontally from any perennial stream, natural or artificial lake, pond or reservoir, or a wetland. The Office of Oil and Gas grants the request for a waiver for Wetland W02 from well location restriction requirements in W. Va. Code §22-6A-12(b) for the well work permit application identified as API#s 47-041-05707. The Office of Oil and Gas hereby **ORDERS** that HG shall meet the following site construction and operational requirements for the Flesher Well Pad:

- a. A berm shall be constructed around the perimeter of the pad to contain any potential spills and storm water runoff. Berm is to be at least twenty-four inches (24") in height.
- b. Erosion control blankets shall be installed on all slopes and down gradient locations of the pad as erosion and sediment controlling BMPs.
- c. Wetland B shall be protected by two layers of eighteen-inch (18") compost filter sock. This along with temporary and permanent vegetative cover will prevent sediment from reaching the wetlands.
- d. Disturbed areas not used for operations shall be seeded and mulched per the seeding tables in the WVDEP-OOG Erosion and Sediment Control Manual.
- e. Drill cuttings and associated drilling mud shall be disposed of in a permitted landfill.
- f. Waste generated by the flowback treatment systems shall be sent to offsite disposal at a permitted landfill.
- g. Weekly site inspections shall be conducted to monitor and maintain the integrity of the BMP storm water controls.
- h. Weekly storm water and spill prevention inspections shall be conducted focusing on storm water and spill prevention BMPs and maintenance of these BMPs.
- i. Inspections of the storm water and spill prevention measures shall be conducted after any major storm event defined as a half inch (½") rain within any twenty-four (24) hour period.
- j. Pad inspections shall be conducted no less than once a week to identify and mitigate potential deficiencies.
- k. All records from inspections shall be maintained on site for the life of the project and be available upon request.

1. Describe the proposed project location, including unique identifying names of all wetlands, and the names of perennial streams for which the waiver is sought.

Based on 7.5-minute USGS topographic mapping (see the Cover Sheet of the HG 1212 Pad Drawing Set), there are no perennial streams within 100 feet of the Limit of Disturbance (LOD). An intermittent stream, an unnamed tributary of Freemans Creek, lies within this buffer near the site entrance.

The following wetlands are within 100 feet of the LOD:

Wetland B (0.027 acre, not impacted)

Wetland Z (0.012 acre, not impacted)

Wetland DD (0.030 acre total, 0.008 acre impacted)

Wetland MF (0.174 acre total, 0.025 acre impacted)

Wetland ME (0.045 acre total, 0.002 acre impacted)

Wetland MB (0.025 acre total, 0.025 acre impacted)

Wetland MD (0.017 acre, not impacted)

- 2. Justify the proposed activity by describing alternatives to this project that were considered.
  - a. Include a No-Action Alternative as to show "the future without the project"
  - b. Location Alternatives must be shown
  - c. Must demonstrate why a one hundred foot buffer cannot be maintained
  - d. Describe how the proposed project is the least environmentally damaging practicable alternative
  - a. The No-Action Alternative for this site is the HG 1212 well pad not being constructed. This results in HG not utilizing acquired assets, and landowners not receiving anticipated compensation for leased land.
  - b. See attached Alternate Location 2 figure. Location to North was evaluated, but was not feasible due to layout issues and landowner agreements.
  - c. One hundred foot buffer to wetlands cannot be maintained due to construction limits required to construct the HG 1212 well pad. The site and access road are limited by topographic constraints (steep slopes).
  - d. The proposed HG 1212 well pad is the least environmentally damaging practicable alternative as it avoids perennial streams, minimizes impacts to wetlands and farmland, and does not disturb any riparian buffers.

The contractor shall delineate sensitive areas, LOD, and shall install barriers where equipment may not be parked, stage, operated, or located for any purpose before construction activities commence. E&S controls will be installed as necessary during initial site access to minimize accelerated erosion and sedimentation. Perimeter controls (compost filter sock) shall be installed immediately after the site is accessed. Land clearing and grading shall commence only after all downslope E&S controls have been constructed and stabilized. E&S controls shall be maintained during all construction activities. Upon completion of construction, stabilization will be provided including seeding & mulching. Temporary controls shall be removed only once the site is stabilized. A 2' berm will be constructed around the pad to capture any discharges. A french drain will be installed on the perimeter of the pad to capture any runoff from the well pad surface. The french drain consists of 6" perforated HDPE pipe, with an impermeable liner surrounding the backfill. The french drain will flow to an HDPE-lined sump located on the pad. The sump is designed to contain the runoff from a 10-year storm event on the pad without discharge. Stormwater runoff captured by the sump will be reused or disposed of off site properly.

See attached HG 1212 Pad Drawing Set. Wetland avoidance impact minimization will be accomplished with the installation of orange construction fencing by the contractor. Efforts shall be made to limit the amount of earth disturbance within the 100 foot buffer. All E&S controls shall be inspected on a regular basis. Damaged or improperly functioning E&S controls shall be replaced immediately.