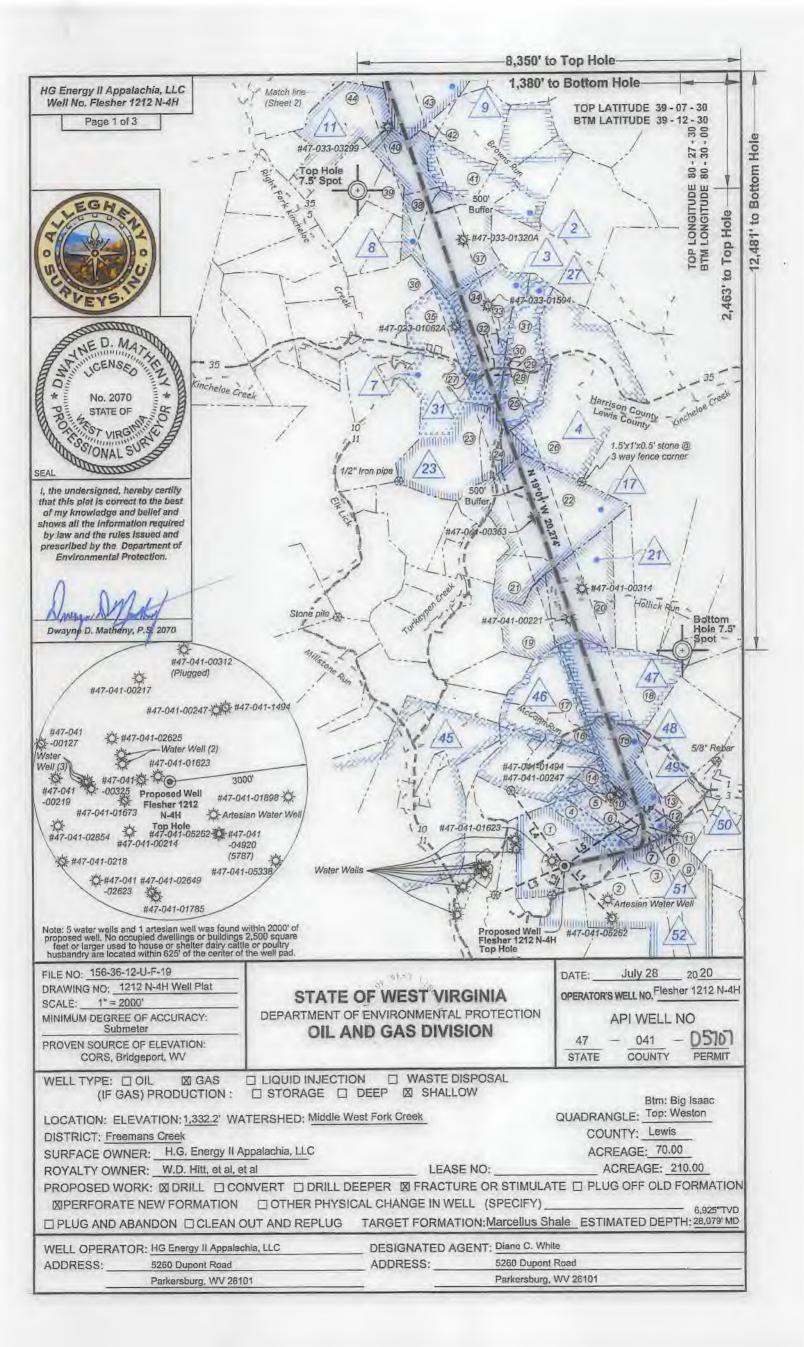

# STATE OF WEST VIRGINIA DEPARTMENT OF ENVIRONMENTAL PROTECTION. OFFICE OF OIL AND GAS WELL WORK PERMIT APPLICATION

| 1) Well Operator: HG Energy                                       | y II Appa | alachia, 📙   | 494519932        | Lewis          | Freeman                                                                                                                                                                                                                                                                                                                                                                                                                                                                                                                                                                                                                                                                                                                                                                                                                                                                                                                                                                                                                                                                                                                                                                                                                                                                                                                                                                                                                                                                                                                                                                                                                                                                                                                                                                                                                                                                                                                                                                                                                                                                                                                        | Weston 7.5'                |
|-------------------------------------------------------------------|-----------|--------------|------------------|----------------|--------------------------------------------------------------------------------------------------------------------------------------------------------------------------------------------------------------------------------------------------------------------------------------------------------------------------------------------------------------------------------------------------------------------------------------------------------------------------------------------------------------------------------------------------------------------------------------------------------------------------------------------------------------------------------------------------------------------------------------------------------------------------------------------------------------------------------------------------------------------------------------------------------------------------------------------------------------------------------------------------------------------------------------------------------------------------------------------------------------------------------------------------------------------------------------------------------------------------------------------------------------------------------------------------------------------------------------------------------------------------------------------------------------------------------------------------------------------------------------------------------------------------------------------------------------------------------------------------------------------------------------------------------------------------------------------------------------------------------------------------------------------------------------------------------------------------------------------------------------------------------------------------------------------------------------------------------------------------------------------------------------------------------------------------------------------------------------------------------------------------------|----------------------------|
|                                                                   |           |              | Operator ID      | County         | District                                                                                                                                                                                                                                                                                                                                                                                                                                                                                                                                                                                                                                                                                                                                                                                                                                                                                                                                                                                                                                                                                                                                                                                                                                                                                                                                                                                                                                                                                                                                                                                                                                                                                                                                                                                                                                                                                                                                                                                                                                                                                                                       | Quadrangle                 |
| 2) Operator's Well Number: F                                      | lesher 1  | 212 N-4H     | Well             | Pad Name: F    | lesher 1212                                                                                                                                                                                                                                                                                                                                                                                                                                                                                                                                                                                                                                                                                                                                                                                                                                                                                                                                                                                                                                                                                                                                                                                                                                                                                                                                                                                                                                                                                                                                                                                                                                                                                                                                                                                                                                                                                                                                                                                                                                                                                                                    |                            |
| 3) Farm Name/Surface Owner:                                       | Fleshe    | er           | Public R         | Road Access:   | SR19 to Kincheloe                                                                                                                                                                                                                                                                                                                                                                                                                                                                                                                                                                                                                                                                                                                                                                                                                                                                                                                                                                                                                                                                                                                                                                                                                                                                                                                                                                                                                                                                                                                                                                                                                                                                                                                                                                                                                                                                                                                                                                                                                                                                                                              | Run Rd to Valley Chapel Rd |
| 4) Elevation, current ground:                                     | 1338'     | Ele          | evation, propos  | ed post-const  | ruction: 1332'                                                                                                                                                                                                                                                                                                                                                                                                                                                                                                                                                                                                                                                                                                                                                                                                                                                                                                                                                                                                                                                                                                                                                                                                                                                                                                                                                                                                                                                                                                                                                                                                                                                                                                                                                                                                                                                                                                                                                                                                                                                                                                                 |                            |
| 5) Well Type (a) Gas X Other                                      |           | _ Oil        | U                | nderground S   | torage                                                                                                                                                                                                                                                                                                                                                                                                                                                                                                                                                                                                                                                                                                                                                                                                                                                                                                                                                                                                                                                                                                                                                                                                                                                                                                                                                                                                                                                                                                                                                                                                                                                                                                                                                                                                                                                                                                                                                                                                                                                                                                                         |                            |
| (b)If Gas Sh                                                      | allow     | х            | Dеер             |                |                                                                                                                                                                                                                                                                                                                                                                                                                                                                                                                                                                                                                                                                                                                                                                                                                                                                                                                                                                                                                                                                                                                                                                                                                                                                                                                                                                                                                                                                                                                                                                                                                                                                                                                                                                                                                                                                                                                                                                                                                                                                                                                                |                            |
| Но                                                                | orizontal | x            |                  |                |                                                                                                                                                                                                                                                                                                                                                                                                                                                                                                                                                                                                                                                                                                                                                                                                                                                                                                                                                                                                                                                                                                                                                                                                                                                                                                                                                                                                                                                                                                                                                                                                                                                                                                                                                                                                                                                                                                                                                                                                                                                                                                                                |                            |
| 6) Existing Pad: Yes or No No                                     | )         |              |                  |                |                                                                                                                                                                                                                                                                                                                                                                                                                                                                                                                                                                                                                                                                                                                                                                                                                                                                                                                                                                                                                                                                                                                                                                                                                                                                                                                                                                                                                                                                                                                                                                                                                                                                                                                                                                                                                                                                                                                                                                                                                                                                                                                                |                            |
| 7) Proposed Target Formation(                                     | s), Depth | ı(s), Antici | ipated Thicknes  | s and Expect   | ed Pressure(s):                                                                                                                                                                                                                                                                                                                                                                                                                                                                                                                                                                                                                                                                                                                                                                                                                                                                                                                                                                                                                                                                                                                                                                                                                                                                                                                                                                                                                                                                                                                                                                                                                                                                                                                                                                                                                                                                                                                                                                                                                                                                                                                |                            |
| Marcellus at 6845'/6927' and                                      |           |              |                  |                |                                                                                                                                                                                                                                                                                                                                                                                                                                                                                                                                                                                                                                                                                                                                                                                                                                                                                                                                                                                                                                                                                                                                                                                                                                                                                                                                                                                                                                                                                                                                                                                                                                                                                                                                                                                                                                                                                                                                                                                                                                                                                                                                | RECEIVED                   |
| 8) Proposed Total Vertical Dep                                    | oth: 692  | <br>25'      |                  |                |                                                                                                                                                                                                                                                                                                                                                                                                                                                                                                                                                                                                                                                                                                                                                                                                                                                                                                                                                                                                                                                                                                                                                                                                                                                                                                                                                                                                                                                                                                                                                                                                                                                                                                                                                                                                                                                                                                                                                                                                                                                                                                                                | Office of Oil and Gas      |
| 9) Formation at Total Vertical                                    |           | Marcellus    | S                |                |                                                                                                                                                                                                                                                                                                                                                                                                                                                                                                                                                                                                                                                                                                                                                                                                                                                                                                                                                                                                                                                                                                                                                                                                                                                                                                                                                                                                                                                                                                                                                                                                                                                                                                                                                                                                                                                                                                                                                                                                                                                                                                                                | OCT 3 0 2023               |
| 10) Proposed Total Measured I                                     | Depth:    | 28079'       |                  |                |                                                                                                                                                                                                                                                                                                                                                                                                                                                                                                                                                                                                                                                                                                                                                                                                                                                                                                                                                                                                                                                                                                                                                                                                                                                                                                                                                                                                                                                                                                                                                                                                                                                                                                                                                                                                                                                                                                                                                                                                                                                                                                                                | WV Departmera ⇔            |
| 11) Proposed Horizontal Leg L                                     | ength:    | 20273'       |                  |                | and the second s | Environmental Protect      |
| 12) Approximate Fresh Water                                       | Strata De | epths:       | 105', 273', 30   | )2'            |                                                                                                                                                                                                                                                                                                                                                                                                                                                                                                                                                                                                                                                                                                                                                                                                                                                                                                                                                                                                                                                                                                                                                                                                                                                                                                                                                                                                                                                                                                                                                                                                                                                                                                                                                                                                                                                                                                                                                                                                                                                                                                                                |                            |
| 13) Method to Determine Fresh                                     | n Water I | Depths: 1    | Nearest offset   | well data, (4) | 7-041-5338, 02                                                                                                                                                                                                                                                                                                                                                                                                                                                                                                                                                                                                                                                                                                                                                                                                                                                                                                                                                                                                                                                                                                                                                                                                                                                                                                                                                                                                                                                                                                                                                                                                                                                                                                                                                                                                                                                                                                                                                                                                                                                                                                                 | 218)                       |
| 14) Approximate Saltwater De                                      |           |              | rest offset well | data, 47-041-  | 1673)                                                                                                                                                                                                                                                                                                                                                                                                                                                                                                                                                                                                                                                                                                                                                                                                                                                                                                                                                                                                                                                                                                                                                                                                                                                                                                                                                                                                                                                                                                                                                                                                                                                                                                                                                                                                                                                                                                                                                                                                                                                                                                                          |                            |
| 15) Approximate Coal Seam D                                       | epths: 4  | 20', 525'    | 830' (Surface    | casing is be   | ing extended to                                                                                                                                                                                                                                                                                                                                                                                                                                                                                                                                                                                                                                                                                                                                                                                                                                                                                                                                                                                                                                                                                                                                                                                                                                                                                                                                                                                                                                                                                                                                                                                                                                                                                                                                                                                                                                                                                                                                                                                                                                                                                                                | o cover the coal)          |
| 16) Approximate Depth to Pos                                      | sible Voi | id (coal mi  | ne, karst, other | ): None        |                                                                                                                                                                                                                                                                                                                                                                                                                                                                                                                                                                                                                                                                                                                                                                                                                                                                                                                                                                                                                                                                                                                                                                                                                                                                                                                                                                                                                                                                                                                                                                                                                                                                                                                                                                                                                                                                                                                                                                                                                                                                                                                                |                            |
| 17) Does Proposed well location directly overlying or adjacent to |           |              | ns<br>Yes        |                | No X                                                                                                                                                                                                                                                                                                                                                                                                                                                                                                                                                                                                                                                                                                                                                                                                                                                                                                                                                                                                                                                                                                                                                                                                                                                                                                                                                                                                                                                                                                                                                                                                                                                                                                                                                                                                                                                                                                                                                                                                                                                                                                                           |                            |
| (a) If Yes, provide Mine Info                                     | : Name    | »:           |                  |                |                                                                                                                                                                                                                                                                                                                                                                                                                                                                                                                                                                                                                                                                                                                                                                                                                                                                                                                                                                                                                                                                                                                                                                                                                                                                                                                                                                                                                                                                                                                                                                                                                                                                                                                                                                                                                                                                                                                                                                                                                                                                                                                                |                            |
| • • • • •                                                         | Depti     | n:           |                  |                |                                                                                                                                                                                                                                                                                                                                                                                                                                                                                                                                                                                                                                                                                                                                                                                                                                                                                                                                                                                                                                                                                                                                                                                                                                                                                                                                                                                                                                                                                                                                                                                                                                                                                                                                                                                                                                                                                                                                                                                                                                                                                                                                |                            |
|                                                                   | Seam      |              |                  |                |                                                                                                                                                                                                                                                                                                                                                                                                                                                                                                                                                                                                                                                                                                                                                                                                                                                                                                                                                                                                                                                                                                                                                                                                                                                                                                                                                                                                                                                                                                                                                                                                                                                                                                                                                                                                                                                                                                                                                                                                                                                                                                                                |                            |
|                                                                   | Owne      | er:          |                  |                |                                                                                                                                                                                                                                                                                                                                                                                                                                                                                                                                                                                                                                                                                                                                                                                                                                                                                                                                                                                                                                                                                                                                                                                                                                                                                                                                                                                                                                                                                                                                                                                                                                                                                                                                                                                                                                                                                                                                                                                                                                                                                                                                |                            |
|                                                                   |           |              |                  |                |                                                                                                                                                                                                                                                                                                                                                                                                                                                                                                                                                                                                                                                                                                                                                                                                                                                                                                                                                                                                                                                                                                                                                                                                                                                                                                                                                                                                                                                                                                                                                                                                                                                                                                                                                                                                                                                                                                                                                                                                                                                                                                                                |                            |

B.S. 10-29-20

API NO. 47704105707

OPERATOR WELL NO. Flesher 1212 N-4H
Well Pad Name: Flesher 1212

18)