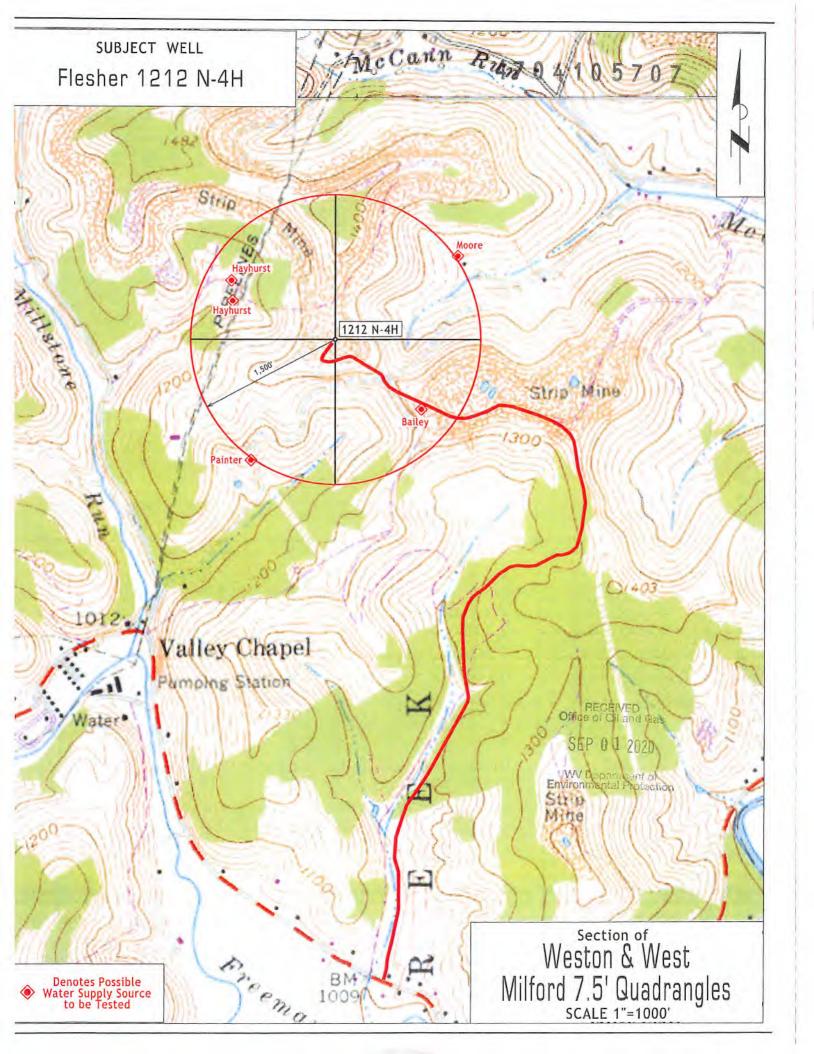

1. Describe the proposed project location, including unique identifying names of all wetlands, and the names of perennial streams for which the waiver is sought.

Based on 7.5-minute USGS topographic mapping (see the Cover Sheet of the HG 1212 Pad Drawing Set), there are no perennial streams within 100 feet of the Limit of Disturbance (LOD). An intermittent stream, an unnamed tributary of Freemans Creek, lies within this buffer near the site entrance.

The following wetlands are within 100 feet of the LOD:

Wetland B (0.027 acre, not impacted)

Wetland Z (0.012 acre, not impacted)

Wetland DD (0.030 acre total, 0.008 acre impacted)

Wetland MF (0.174 acre total, 0.025 acre impacted)

Wetland ME (0.045 acre total, 0.002 acre impacted)

Wetland MB (0.025 acre total, 0.025 acre impacted)

Wetland MD (0.017 acre, not impacted)

- 2. Justify the proposed activity by describing alternatives to this project that were considered.
  - a. Include a No-Action Alternative as to show "the future without the project"
  - b. Location Alternatives must be shown
  - c. Must demonstrate why a one hundred foot buffer cannot be maintained
  - d. Describe how the proposed project is the least environmentally damaging practicable alternative
  - a. The No-Action Alternative for this site is the HG 1212 well pad not being constructed. This results in HG not utilizing acquired assets, and landowners not receiving anticipated compensation for leased land.
  - b. See attached Alternate Location 2 figure. Location to North was evaluated, but was not feasible due to layout issues and landowner agreements.
  - c. One hundred foot buffer to wetlands cannot be maintained due to construction limits required to construct the HG 1212 well pad. The site and access road are limited by topographic constraints (steep slopes).
  - d. The proposed HG 1212 well pad is the least environmentally damaging practicable alternative as it avoids perennial streams, minimizes impacts to wetlands and farmland, and does not disturb any riparian buffers.