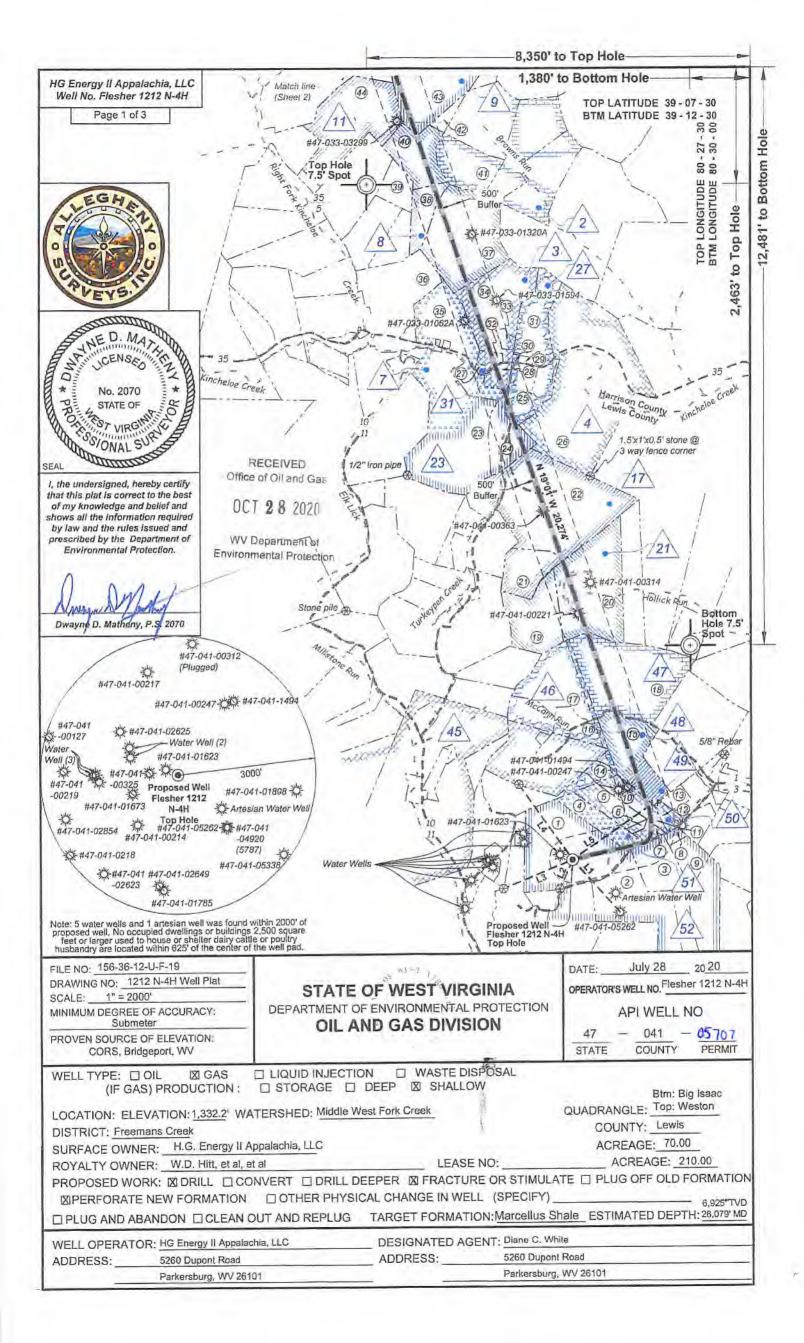

API NO. 47OPERATOR WELL NO. Flesher 1212 N-4H
Well Pad Name: Flesher 1212

# STATE OF WEST VIRGINIA DEPARTMENT OF ENVIRONMENTAL PROTECTION. OFFICE OF OIL AND GAS WELL WORK PERMIT APPLICATION

| 1) Well Operator: HG Energy                                       | y II Appa | alachia, 📙   | 494519932        | Lewis          | Freeman                                                                                                                                                                                                                                                                                                                                                                                                                                                                                                                                                                                                                                                                                                                                                                                                                                                                                                                                                                                                                                                                                                                                                                                                                                                                                                                                                                                                                                                                                                                                                                                                                                                                                                                                                                                                                                                                                                                                                                                                                                                                                                                        | Weston 7.5'                |
|-------------------------------------------------------------------|-----------|--------------|------------------|----------------|--------------------------------------------------------------------------------------------------------------------------------------------------------------------------------------------------------------------------------------------------------------------------------------------------------------------------------------------------------------------------------------------------------------------------------------------------------------------------------------------------------------------------------------------------------------------------------------------------------------------------------------------------------------------------------------------------------------------------------------------------------------------------------------------------------------------------------------------------------------------------------------------------------------------------------------------------------------------------------------------------------------------------------------------------------------------------------------------------------------------------------------------------------------------------------------------------------------------------------------------------------------------------------------------------------------------------------------------------------------------------------------------------------------------------------------------------------------------------------------------------------------------------------------------------------------------------------------------------------------------------------------------------------------------------------------------------------------------------------------------------------------------------------------------------------------------------------------------------------------------------------------------------------------------------------------------------------------------------------------------------------------------------------------------------------------------------------------------------------------------------------|----------------------------|
|                                                                   |           |              | Operator ID      | County         | District                                                                                                                                                                                                                                                                                                                                                                                                                                                                                                                                                                                                                                                                                                                                                                                                                                                                                                                                                                                                                                                                                                                                                                                                                                                                                                                                                                                                                                                                                                                                                                                                                                                                                                                                                                                                                                                                                                                                                                                                                                                                                                                       | Quadrangle                 |
| 2) Operator's Well Number: F                                      | lesher 1  | 212 N-4H     | Well             | Pad Name: F    | lesher 1212                                                                                                                                                                                                                                                                                                                                                                                                                                                                                                                                                                                                                                                                                                                                                                                                                                                                                                                                                                                                                                                                                                                                                                                                                                                                                                                                                                                                                                                                                                                                                                                                                                                                                                                                                                                                                                                                                                                                                                                                                                                                                                                    |                            |
| 3) Farm Name/Surface Owner:                                       | Fleshe    | er           | Public R         | Road Access:   | SR19 to Kincheloe                                                                                                                                                                                                                                                                                                                                                                                                                                                                                                                                                                                                                                                                                                                                                                                                                                                                                                                                                                                                                                                                                                                                                                                                                                                                                                                                                                                                                                                                                                                                                                                                                                                                                                                                                                                                                                                                                                                                                                                                                                                                                                              | Run Rd to Valley Chapel Rd |
| 4) Elevation, current ground:                                     | 1338'     | Ele          | evation, propos  | ed post-const  | ruction: 1332'                                                                                                                                                                                                                                                                                                                                                                                                                                                                                                                                                                                                                                                                                                                                                                                                                                                                                                                                                                                                                                                                                                                                                                                                                                                                                                                                                                                                                                                                                                                                                                                                                                                                                                                                                                                                                                                                                                                                                                                                                                                                                                                 |                            |
| 5) Well Type (a) Gas X Other                                      |           | _ Oil        | U                | nderground S   | torage                                                                                                                                                                                                                                                                                                                                                                                                                                                                                                                                                                                                                                                                                                                                                                                                                                                                                                                                                                                                                                                                                                                                                                                                                                                                                                                                                                                                                                                                                                                                                                                                                                                                                                                                                                                                                                                                                                                                                                                                                                                                                                                         |                            |
| (b)If Gas Sh                                                      | allow     | х            | Dеер             |                |                                                                                                                                                                                                                                                                                                                                                                                                                                                                                                                                                                                                                                                                                                                                                                                                                                                                                                                                                                                                                                                                                                                                                                                                                                                                                                                                                                                                                                                                                                                                                                                                                                                                                                                                                                                                                                                                                                                                                                                                                                                                                                                                |                            |
| Но                                                                | orizontal | x            |                  |                |                                                                                                                                                                                                                                                                                                                                                                                                                                                                                                                                                                                                                                                                                                                                                                                                                                                                                                                                                                                                                                                                                                                                                                                                                                                                                                                                                                                                                                                                                                                                                                                                                                                                                                                                                                                                                                                                                                                                                                                                                                                                                                                                |                            |
| 6) Existing Pad: Yes or No No                                     | )         |              |                  |                |                                                                                                                                                                                                                                                                                                                                                                                                                                                                                                                                                                                                                                                                                                                                                                                                                                                                                                                                                                                                                                                                                                                                                                                                                                                                                                                                                                                                                                                                                                                                                                                                                                                                                                                                                                                                                                                                                                                                                                                                                                                                                                                                |                            |
| 7) Proposed Target Formation(                                     | s), Depth | ı(s), Antici | ipated Thicknes  | s and Expect   | ed Pressure(s):                                                                                                                                                                                                                                                                                                                                                                                                                                                                                                                                                                                                                                                                                                                                                                                                                                                                                                                                                                                                                                                                                                                                                                                                                                                                                                                                                                                                                                                                                                                                                                                                                                                                                                                                                                                                                                                                                                                                                                                                                                                                                                                |                            |
| Marcellus at 6845'/6927' and                                      |           |              |                  |                |                                                                                                                                                                                                                                                                                                                                                                                                                                                                                                                                                                                                                                                                                                                                                                                                                                                                                                                                                                                                                                                                                                                                                                                                                                                                                                                                                                                                                                                                                                                                                                                                                                                                                                                                                                                                                                                                                                                                                                                                                                                                                                                                | RECEIVED                   |
| 8) Proposed Total Vertical Dep                                    | oth: 692  | <br>25'      |                  |                |                                                                                                                                                                                                                                                                                                                                                                                                                                                                                                                                                                                                                                                                                                                                                                                                                                                                                                                                                                                                                                                                                                                                                                                                                                                                                                                                                                                                                                                                                                                                                                                                                                                                                                                                                                                                                                                                                                                                                                                                                                                                                                                                | Office of Oil and Gas      |
| 9) Formation at Total Vertical                                    |           | Marcellus    | S                |                |                                                                                                                                                                                                                                                                                                                                                                                                                                                                                                                                                                                                                                                                                                                                                                                                                                                                                                                                                                                                                                                                                                                                                                                                                                                                                                                                                                                                                                                                                                                                                                                                                                                                                                                                                                                                                                                                                                                                                                                                                                                                                                                                | OCT 3 0 2023               |
| 10) Proposed Total Measured I                                     | Depth:    | 28079'       |                  |                |                                                                                                                                                                                                                                                                                                                                                                                                                                                                                                                                                                                                                                                                                                                                                                                                                                                                                                                                                                                                                                                                                                                                                                                                                                                                                                                                                                                                                                                                                                                                                                                                                                                                                                                                                                                                                                                                                                                                                                                                                                                                                                                                | WV Departmera ⇔            |
| 11) Proposed Horizontal Leg L                                     | ength:    | 20273'       |                  |                | and the second s | Environmental Protect      |
| 12) Approximate Fresh Water                                       | Strata De | epths:       | 105', 273', 30   | )2'            |                                                                                                                                                                                                                                                                                                                                                                                                                                                                                                                                                                                                                                                                                                                                                                                                                                                                                                                                                                                                                                                                                                                                                                                                                                                                                                                                                                                                                                                                                                                                                                                                                                                                                                                                                                                                                                                                                                                                                                                                                                                                                                                                |                            |
| 13) Method to Determine Fresh                                     | n Water I | Depths: 1    | Nearest offset   | well data, (4) | 7-041-5338, 02                                                                                                                                                                                                                                                                                                                                                                                                                                                                                                                                                                                                                                                                                                                                                                                                                                                                                                                                                                                                                                                                                                                                                                                                                                                                                                                                                                                                                                                                                                                                                                                                                                                                                                                                                                                                                                                                                                                                                                                                                                                                                                                 | 218)                       |
| 14) Approximate Saltwater De                                      |           |              | rest offset well | data, 47-041-  | 1673)                                                                                                                                                                                                                                                                                                                                                                                                                                                                                                                                                                                                                                                                                                                                                                                                                                                                                                                                                                                                                                                                                                                                                                                                                                                                                                                                                                                                                                                                                                                                                                                                                                                                                                                                                                                                                                                                                                                                                                                                                                                                                                                          |                            |
| 15) Approximate Coal Seam D                                       | epths: 4  | 20', 525'    | 830' (Surface    | casing is be   | ing extended to                                                                                                                                                                                                                                                                                                                                                                                                                                                                                                                                                                                                                                                                                                                                                                                                                                                                                                                                                                                                                                                                                                                                                                                                                                                                                                                                                                                                                                                                                                                                                                                                                                                                                                                                                                                                                                                                                                                                                                                                                                                                                                                | o cover the coal)          |
| 16) Approximate Depth to Pos                                      | sible Voi | id (coal mi  | ne, karst, other | ): None        |                                                                                                                                                                                                                                                                                                                                                                                                                                                                                                                                                                                                                                                                                                                                                                                                                                                                                                                                                                                                                                                                                                                                                                                                                                                                                                                                                                                                                                                                                                                                                                                                                                                                                                                                                                                                                                                                                                                                                                                                                                                                                                                                |                            |
| 17) Does Proposed well location directly overlying or adjacent to |           |              | ns<br>Yes        |                | No X                                                                                                                                                                                                                                                                                                                                                                                                                                                                                                                                                                                                                                                                                                                                                                                                                                                                                                                                                                                                                                                                                                                                                                                                                                                                                                                                                                                                                                                                                                                                                                                                                                                                                                                                                                                                                                                                                                                                                                                                                                                                                                                           |                            |
| (a) If Yes, provide Mine Info                                     | : Name    | »:           |                  |                |                                                                                                                                                                                                                                                                                                                                                                                                                                                                                                                                                                                                                                                                                                                                                                                                                                                                                                                                                                                                                                                                                                                                                                                                                                                                                                                                                                                                                                                                                                                                                                                                                                                                                                                                                                                                                                                                                                                                                                                                                                                                                                                                |                            |
| • • • • •                                                         | Depti     | n:           |                  |                |                                                                                                                                                                                                                                                                                                                                                                                                                                                                                                                                                                                                                                                                                                                                                                                                                                                                                                                                                                                                                                                                                                                                                                                                                                                                                                                                                                                                                                                                                                                                                                                                                                                                                                                                                                                                                                                                                                                                                                                                                                                                                                                                |                            |
|                                                                   | Seam      |              |                  |                |                                                                                                                                                                                                                                                                                                                                                                                                                                                                                                                                                                                                                                                                                                                                                                                                                                                                                                                                                                                                                                                                                                                                                                                                                                                                                                                                                                                                                                                                                                                                                                                                                                                                                                                                                                                                                                                                                                                                                                                                                                                                                                                                |                            |
|                                                                   | Owne      | er:          |                  |                |                                                                                                                                                                                                                                                                                                                                                                                                                                                                                                                                                                                                                                                                                                                                                                                                                                                                                                                                                                                                                                                                                                                                                                                                                                                                                                                                                                                                                                                                                                                                                                                                                                                                                                                                                                                                                                                                                                                                                                                                                                                                                                                                |                            |
|                                                                   |           |              |                  |                |                                                                                                                                                                                                                                                                                                                                                                                                                                                                                                                                                                                                                                                                                                                                                                                                                                                                                                                                                                                                                                                                                                                                                                                                                                                                                                                                                                                                                                                                                                                                                                                                                                                                                                                                                                                                                                                                                                                                                                                                                                                                                                                                |                            |

B.S. 10-29-20

API NO. 47704105707

OPERATOR WELL NO. Flesher 1212 N-4H
Well Pad Name: Flesher 1212

18)