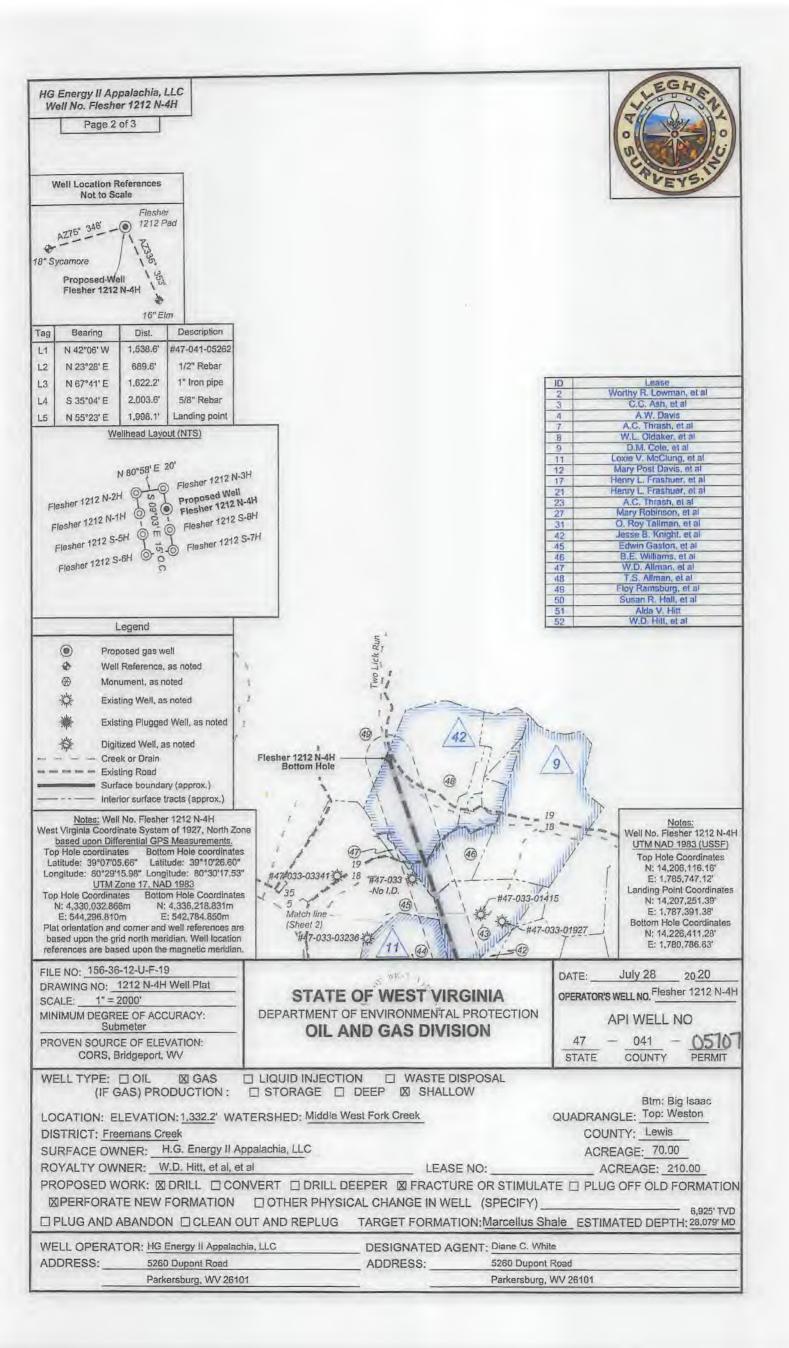

API NO. 47OPERATOR WELL NO. Flesher 1212 N-4H
Well Pad Name: Flesher 1212

# STATE OF WEST VIRGINIA DEPARTMENT OF ENVIRONMENTAL PROTECTION. OFFICE OF OIL AND GAS WELL WORK PERMIT APPLICATION

| 1) Well Operator: HG Energy                                       | y II Appa | alachia, 📙   | 494519932        | Lewis          | Freeman                                                                                                                                                                                                                                                                                                                                                                                                                                                                                                                                                                                                                                                                                                                                                                                                                                                                                                                                                                                                                                                                                                                                                                                                                                                                                                                                                                                                                                                                                                                                                                                                                                                                                                                                                                                                                                                                                                                                                                                                                                                                                                                        | Weston 7.5'                |
|-------------------------------------------------------------------|-----------|--------------|------------------|----------------|--------------------------------------------------------------------------------------------------------------------------------------------------------------------------------------------------------------------------------------------------------------------------------------------------------------------------------------------------------------------------------------------------------------------------------------------------------------------------------------------------------------------------------------------------------------------------------------------------------------------------------------------------------------------------------------------------------------------------------------------------------------------------------------------------------------------------------------------------------------------------------------------------------------------------------------------------------------------------------------------------------------------------------------------------------------------------------------------------------------------------------------------------------------------------------------------------------------------------------------------------------------------------------------------------------------------------------------------------------------------------------------------------------------------------------------------------------------------------------------------------------------------------------------------------------------------------------------------------------------------------------------------------------------------------------------------------------------------------------------------------------------------------------------------------------------------------------------------------------------------------------------------------------------------------------------------------------------------------------------------------------------------------------------------------------------------------------------------------------------------------------|----------------------------|
|                                                                   |           |              | Operator ID      | County         | District                                                                                                                                                                                                                                                                                                                                                                                                                                                                                                                                                                                                                                                                                                                                                                                                                                                                                                                                                                                                                                                                                                                                                                                                                                                                                                                                                                                                                                                                                                                                                                                                                                                                                                                                                                                                                                                                                                                                                                                                                                                                                                                       | Quadrangle                 |
| 2) Operator's Well Number: F                                      | lesher 1  | 212 N-4H     | Well             | Pad Name: F    | lesher 1212                                                                                                                                                                                                                                                                                                                                                                                                                                                                                                                                                                                                                                                                                                                                                                                                                                                                                                                                                                                                                                                                                                                                                                                                                                                                                                                                                                                                                                                                                                                                                                                                                                                                                                                                                                                                                                                                                                                                                                                                                                                                                                                    |                            |
| 3) Farm Name/Surface Owner:                                       | Fleshe    | er           | Public R         | Road Access:   | SR19 to Kincheloe                                                                                                                                                                                                                                                                                                                                                                                                                                                                                                                                                                                                                                                                                                                                                                                                                                                                                                                                                                                                                                                                                                                                                                                                                                                                                                                                                                                                                                                                                                                                                                                                                                                                                                                                                                                                                                                                                                                                                                                                                                                                                                              | Run Rd to Valley Chapel Rd |
| 4) Elevation, current ground:                                     | 1338'     | Ele          | evation, propos  | ed post-const  | ruction: 1332'                                                                                                                                                                                                                                                                                                                                                                                                                                                                                                                                                                                                                                                                                                                                                                                                                                                                                                                                                                                                                                                                                                                                                                                                                                                                                                                                                                                                                                                                                                                                                                                                                                                                                                                                                                                                                                                                                                                                                                                                                                                                                                                 |                            |
| 5) Well Type (a) Gas X Other                                      |           | _ Oil        | U                | nderground S   | torage                                                                                                                                                                                                                                                                                                                                                                                                                                                                                                                                                                                                                                                                                                                                                                                                                                                                                                                                                                                                                                                                                                                                                                                                                                                                                                                                                                                                                                                                                                                                                                                                                                                                                                                                                                                                                                                                                                                                                                                                                                                                                                                         |                            |
| (b)If Gas Sh                                                      | allow     | х            | Dеер             |                |                                                                                                                                                                                                                                                                                                                                                                                                                                                                                                                                                                                                                                                                                                                                                                                                                                                                                                                                                                                                                                                                                                                                                                                                                                                                                                                                                                                                                                                                                                                                                                                                                                                                                                                                                                                                                                                                                                                                                                                                                                                                                                                                |                            |
| Но                                                                | orizontal | x            |                  |                |                                                                                                                                                                                                                                                                                                                                                                                                                                                                                                                                                                                                                                                                                                                                                                                                                                                                                                                                                                                                                                                                                                                                                                                                                                                                                                                                                                                                                                                                                                                                                                                                                                                                                                                                                                                                                                                                                                                                                                                                                                                                                                                                |                            |
| 6) Existing Pad: Yes or No No                                     | )         |              |                  |                |                                                                                                                                                                                                                                                                                                                                                                                                                                                                                                                                                                                                                                                                                                                                                                                                                                                                                                                                                                                                                                                                                                                                                                                                                                                                                                                                                                                                                                                                                                                                                                                                                                                                                                                                                                                                                                                                                                                                                                                                                                                                                                                                |                            |
| 7) Proposed Target Formation(                                     | s), Depth | ı(s), Antici | ipated Thicknes  | s and Expect   | ed Pressure(s):                                                                                                                                                                                                                                                                                                                                                                                                                                                                                                                                                                                                                                                                                                                                                                                                                                                                                                                                                                                                                                                                                                                                                                                                                                                                                                                                                                                                                                                                                                                                                                                                                                                                                                                                                                                                                                                                                                                                                                                                                                                                                                                |                            |
| Marcellus at 6845'/6927' and                                      |           |              |                  |                |                                                                                                                                                                                                                                                                                                                                                                                                                                                                                                                                                                                                                                                                                                                                                                                                                                                                                                                                                                                                                                                                                                                                                                                                                                                                                                                                                                                                                                                                                                                                                                                                                                                                                                                                                                                                                                                                                                                                                                                                                                                                                                                                | RECEIVED                   |
| 8) Proposed Total Vertical Dep                                    | oth: 692  | <br>25'      |                  |                |                                                                                                                                                                                                                                                                                                                                                                                                                                                                                                                                                                                                                                                                                                                                                                                                                                                                                                                                                                                                                                                                                                                                                                                                                                                                                                                                                                                                                                                                                                                                                                                                                                                                                                                                                                                                                                                                                                                                                                                                                                                                                                                                | Office of Oil and Gas      |
| 9) Formation at Total Vertical                                    |           | Marcellus    | S                |                |                                                                                                                                                                                                                                                                                                                                                                                                                                                                                                                                                                                                                                                                                                                                                                                                                                                                                                                                                                                                                                                                                                                                                                                                                                                                                                                                                                                                                                                                                                                                                                                                                                                                                                                                                                                                                                                                                                                                                                                                                                                                                                                                | OCT 3 0 2023               |
| 10) Proposed Total Measured I                                     | Depth:    | 28079'       |                  |                |                                                                                                                                                                                                                                                                                                                                                                                                                                                                                                                                                                                                                                                                                                                                                                                                                                                                                                                                                                                                                                                                                                                                                                                                                                                                                                                                                                                                                                                                                                                                                                                                                                                                                                                                                                                                                                                                                                                                                                                                                                                                                                                                | WV Departmera ⇔            |
| 11) Proposed Horizontal Leg L                                     | ength:    | 20273'       |                  |                | and the second s | Environmental Protect      |
| 12) Approximate Fresh Water                                       | Strata De | epths:       | 105', 273', 30   | )2'            |                                                                                                                                                                                                                                                                                                                                                                                                                                                                                                                                                                                                                                                                                                                                                                                                                                                                                                                                                                                                                                                                                                                                                                                                                                                                                                                                                                                                                                                                                                                                                                                                                                                                                                                                                                                                                                                                                                                                                                                                                                                                                                                                |                            |
| 13) Method to Determine Fresh                                     | n Water I | Depths: 1    | Nearest offset   | well data, (4) | 7-041-5338, 02                                                                                                                                                                                                                                                                                                                                                                                                                                                                                                                                                                                                                                                                                                                                                                                                                                                                                                                                                                                                                                                                                                                                                                                                                                                                                                                                                                                                                                                                                                                                                                                                                                                                                                                                                                                                                                                                                                                                                                                                                                                                                                                 | 218)                       |
| 14) Approximate Saltwater De                                      |           |              | rest offset well | data, 47-041-  | 1673)                                                                                                                                                                                                                                                                                                                                                                                                                                                                                                                                                                                                                                                                                                                                                                                                                                                                                                                                                                                                                                                                                                                                                                                                                                                                                                                                                                                                                                                                                                                                                                                                                                                                                                                                                                                                                                                                                                                                                                                                                                                                                                                          |                            |
| 15) Approximate Coal Seam D                                       | epths: 4  | 20', 525'    | 830' (Surface    | casing is be   | ing extended to                                                                                                                                                                                                                                                                                                                                                                                                                                                                                                                                                                                                                                                                                                                                                                                                                                                                                                                                                                                                                                                                                                                                                                                                                                                                                                                                                                                                                                                                                                                                                                                                                                                                                                                                                                                                                                                                                                                                                                                                                                                                                                                | o cover the coal)          |
| 16) Approximate Depth to Pos                                      | sible Voi | id (coal mi  | ne, karst, other | ): None        |                                                                                                                                                                                                                                                                                                                                                                                                                                                                                                                                                                                                                                                                                                                                                                                                                                                                                                                                                                                                                                                                                                                                                                                                                                                                                                                                                                                                                                                                                                                                                                                                                                                                                                                                                                                                                                                                                                                                                                                                                                                                                                                                |                            |
| 17) Does Proposed well location directly overlying or adjacent to |           |              | ns<br>Yes        |                | No X                                                                                                                                                                                                                                                                                                                                                                                                                                                                                                                                                                                                                                                                                                                                                                                                                                                                                                                                                                                                                                                                                                                                                                                                                                                                                                                                                                                                                                                                                                                                                                                                                                                                                                                                                                                                                                                                                                                                                                                                                                                                                                                           |                            |
| (a) If Yes, provide Mine Info                                     | : Name    | »:           |                  |                |                                                                                                                                                                                                                                                                                                                                                                                                                                                                                                                                                                                                                                                                                                                                                                                                                                                                                                                                                                                                                                                                                                                                                                                                                                                                                                                                                                                                                                                                                                                                                                                                                                                                                                                                                                                                                                                                                                                                                                                                                                                                                                                                |                            |
| • • • • •                                                         | Depti     | n:           |                  |                |                                                                                                                                                                                                                                                                                                                                                                                                                                                                                                                                                                                                                                                                                                                                                                                                                                                                                                                                                                                                                                                                                                                                                                                                                                                                                                                                                                                                                                                                                                                                                                                                                                                                                                                                                                                                                                                                                                                                                                                                                                                                                                                                |                            |
|                                                                   | Seam      |              |                  |                |                                                                                                                                                                                                                                                                                                                                                                                                                                                                                                                                                                                                                                                                                                                                                                                                                                                                                                                                                                                                                                                                                                                                                                                                                                                                                                                                                                                                                                                                                                                                                                                                                                                                                                                                                                                                                                                                                                                                                                                                                                                                                                                                |                            |
|                                                                   | Owne      | er:          |                  |                |                                                                                                                                                                                                                                                                                                                                                                                                                                                                                                                                                                                                                                                                                                                                                                                                                                                                                                                                                                                                                                                                                                                                                                                                                                                                                                                                                                                                                                                                                                                                                                                                                                                                                                                                                                                                                                                                                                                                                                                                                                                                                                                                |                            |
|                                                                   |           |              |                  |                |                                                                                                                                                                                                                                                                                                                                                                                                                                                                                                                                                                                                                                                                                                                                                                                                                                                                                                                                                                                                                                                                                                                                                                                                                                                                                                                                                                                                                                                                                                                                                                                                                                                                                                                                                                                                                                                                                                                                                                                                                                                                                                                                |                            |

B.S. 10-29-20

API NO. 47704105707

OPERATOR WELL NO. Flesher 1212 N-4H
Well Pad Name: Flesher 1212

18)