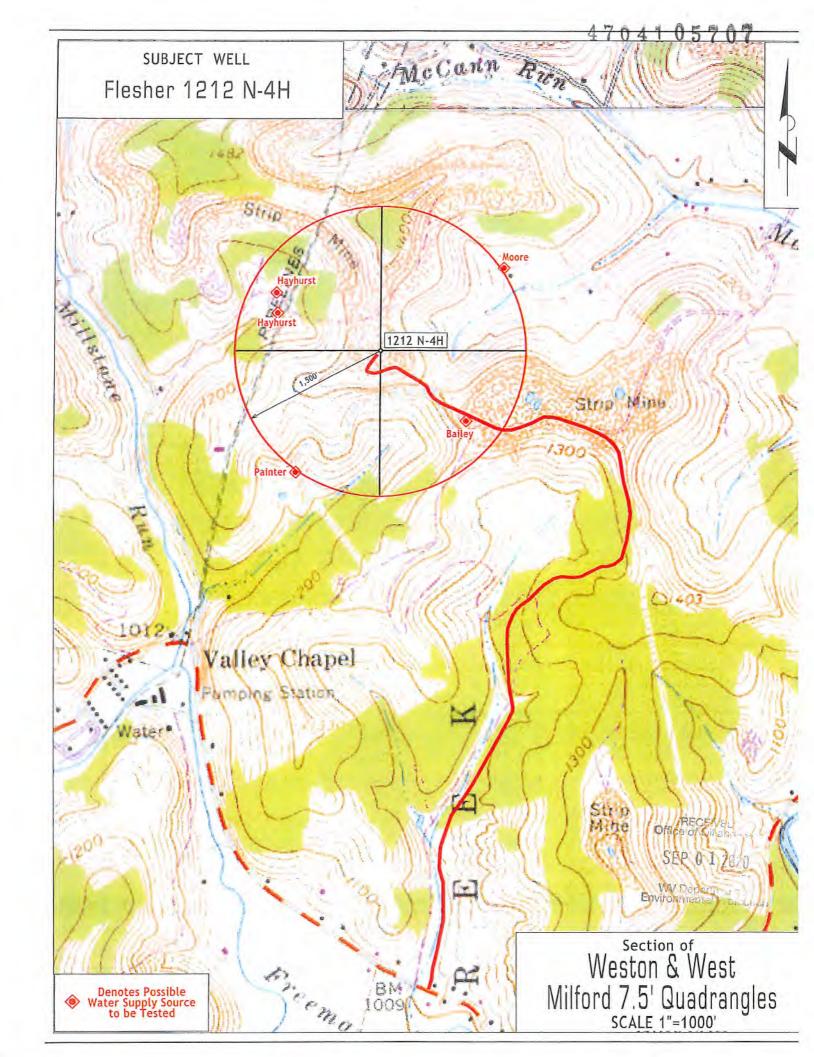

1. Describe the proposed project location, including unique identifying names of all wetlands, and the names of perennial streams for which the waiver is sought.

Based on 7.5-minute USGS topographic mapping (see the Cover Sheet of the HG 1212 Pad Drawing Set), there are no perennial streams within 100 feet of the Limit of Disturbance (LOD). An intermittent stream, an unnamed tributary of Freemans Creek, lies within this buffer near the site entrance.

The following wetlands are within 100 feet of the LOD:

Wetland B (0.027 acre, not impacted)

Wetland Z (0.012 acre, not impacted)

Wetland DD (0.030 acre total, 0.008 acre impacted)

Wetland MF (0.174 acre total, 0.025 acre impacted)

Wetland ME (0.045 acre total, 0.002 acre impacted)

Wetland MB (0.025 acre total, 0.025 acre impacted)

Wetland MD (0.017 acre, not impacted)

- 2. Justify the proposed activity by describing alternatives to this project that were considered.
  - a. Include a No-Action Alternative as to show "the future without the project"
  - b. Location Alternatives must be shown
  - c. Must demonstrate why a one hundred foot buffer cannot be maintained
  - d. Describe how the proposed project is the least environmentally damaging practicable alternative
  - a. The No-Action Alternative for this site is the HG 1212 well pad not being constructed. This results in HG not utilizing acquired assets, and landowners not receiving anticipated compensation for leased land.
  - b. See attached Alternate Location 2 figure. Location to North was evaluated, but was not feasible due to layout issues and landowner agreements.
  - c. One hundred foot buffer to wetlands cannot be maintained due to construction limits required to construct the HG 1212 well pad. The site and access road are limited by topographic constraints (steep slopes).
  - d. The proposed HG 1212 well pad is the least environmentally damaging practicable alternative as it avoids perennial streams, minimizes impacts to wetlands and farmland, and does not disturb any riparian buffers.