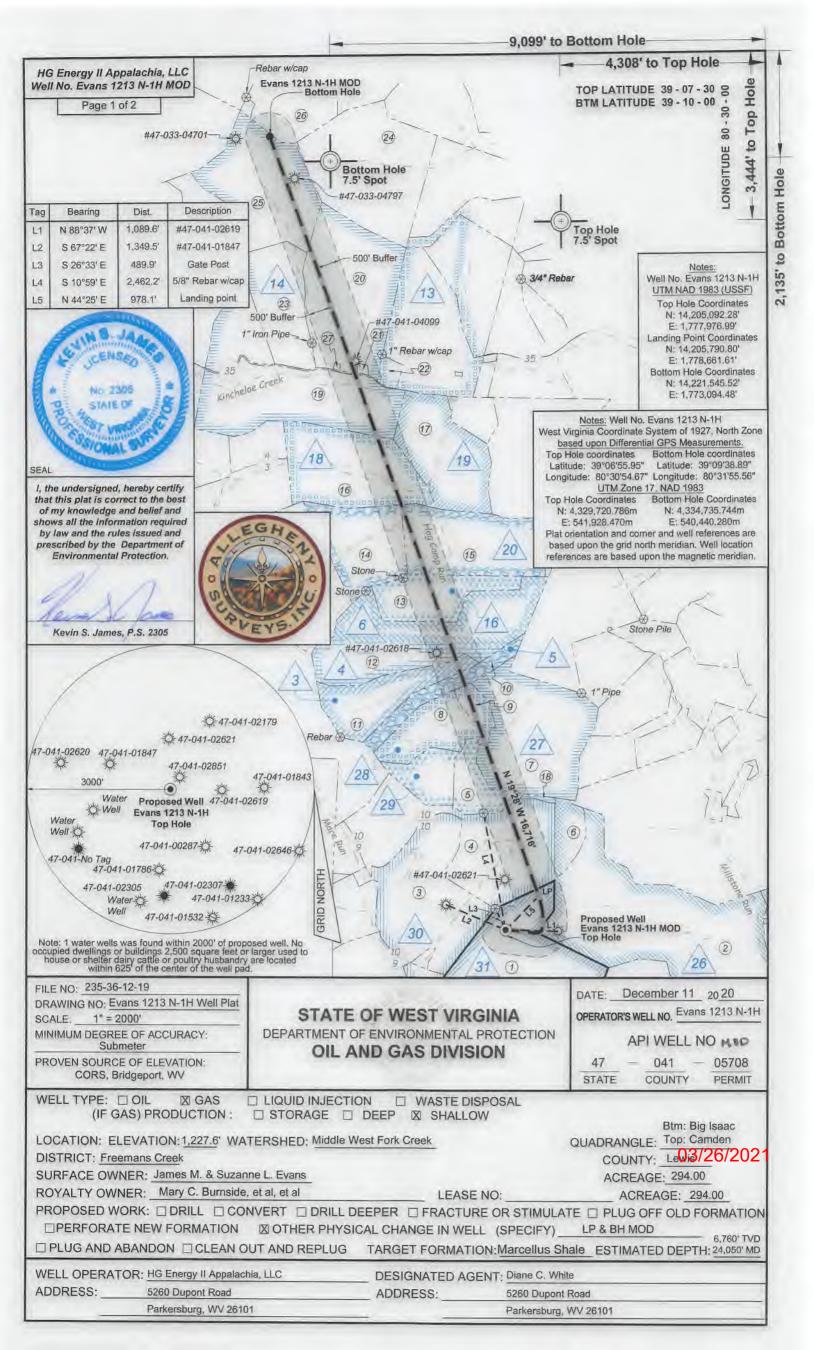

Legend

FILE NO: 235-36-12-19

DRAWING NO: Evans 1213 N-1H Well Plat
SCALE: 1" = 2000'

MINIMUM DEGREE OF ACCURACY:
Submeter

PROVEN SOURCE OF ELEVATION:

STATE OF WEST VIRGINIA
DEPARTMENT OF ENVIRONMENTAL PROTECTION
OIL AND GAS DIVISION

| ID | Lease                           |
|----|---------------------------------|
| 3  | C.M. Garrett, et al             |
| 4  | Ira L. Queen, et al             |
| 5  | Will E. Morris, et al           |
| 6  | Clara Queen, et vir, et al      |
| 13 | Robert T. Paugh, et al          |
| 14 | Oma G. Hall, et al              |
| 16 | Flodia B. Smith, et al          |
| 18 | Lizzie B. Conley                |
| 19 | Robert J. Paugh, et al          |
| 20 | W.T. Highland, et al            |
| 26 | J.S. Norris                     |
| 27 | Stephen Queen, et al            |
| 28 | Silas E. Gochenour, et ux, et a |
| 29 | Lowman E. Garrett, et al        |
| 30 | J.S. Hall, et ux                |
| 31 | Mary C. Burnside, et al         |

RECEIVEU

FEB 0 3 2021

WV Department in Environmental Protection

|     |            | Lewis Co Freeman Creek Dist.            |             |        |
|-----|------------|-----------------------------------------|-------------|--------|
| No. | TM / Par   | Owner                                   | Bk / Pg     | Ac.    |
| 1   | 6C/4       | Suzanne L. & James M. Evans, III        | 657 / 228   | 294.00 |
| 2   | 6C/21      | Clarence C. Thacker, et al              | 445 / 493   | 166.25 |
| 3   | 6C / 3.2   | John K. Burnside &<br>Bertha F. Benedum | 666 / 44    | 115.00 |
| 4   | 6C/3       | Phillip E. Burnside, et al              | 666 / 38    | 87.20  |
| 5   | 6C/1       | Brenda A. Stout, et al                  | W33 / 607   | 25.50  |
| 6   | 6C/2       | Phillip E. Burnside, et al              | 666 / 38    | 17.00  |
| 7   | 6B / 10    | Michael Terrel Moss, et al              | 340 / 693   | 112.00 |
| 8   | 6B/8       | James C. Garrett, et al                 | 621 / 578   | 47.00  |
| 9   | 6B / 7     | Michael Terrel Moss, et al              | 340 / 693   | 10.00  |
| 10  | 6B / 6     | James C. Garrett, et al                 | 621 / 578   | 30.00  |
| 11  | 5B / 39    | Edward E. Garrett, et al                | 429 / 245   | 55.00  |
| 12  | 6B / 5     | Edward E. Garrett, et al                | 429 / 245   | 136.00 |
| 13  | 5B / 41    | Michael J. Kirwan, III                  | 720 / 812   | 51.00  |
| 14  | 5B / 36    | James C. Garrett, et al                 | 621 / 578   | 64.00  |
| 15  | 6B / 4     | James C. Garrett, et al                 | 621 / 578   | 92.50  |
| 16  | 5B / 35    | Ruth U. Theofield Living Trust          | 740 / 840   | 96.69  |
| 17  | 6B/2       | Edward & Theresa M. Paugh (L/E)         | 746 / 831   | 78.25  |
| 18  | 5C / 47    | James C. Garrett, et al                 | 621 / 578   | 1.50   |
|     |            | Harrison Co Union-Outside Dist.         |             |        |
| No. | TM / Par   | Owner                                   | Bk / Pg     | Ac.    |
| 19  | 442 / 8.3  | William Coffindaffer, et ux (LE)        | 1585 / 819  | 114.79 |
| 20  | 442/8      | Mark J. Coffindaffer, et al             | W160 / 415  | 119.78 |
| 21  | 442 / 8.1  | Barbara Dawson & Misha McDonnie         | W175 / 240  | 1.11   |
| 22  | 442/9.2    | John R. & Jennifer L. Paugh             | 1365 / 585  | 5.59   |
| 23  | 442/7      | Michael A. & Sarah G. Weaver            | 1592 / 1189 | 61.10  |
| 24  | 422 / 33   | Mark J. Coffindaffer, et al             | W160 / 415  | 125.70 |
| 25  | 422 / 32   | Mike Ross, Inc.                         | 1483 / 698  | 101.00 |
| 26  | 422 / 15.3 | Carol Ann Nay, et al                    | 1560 / 362  | 83.83  |
| 27  | 442 / 8.2  | Pleasant Hill M.E. Church Trustees      | 188 / 197   | 0.40   |

DATE: December 11 20 20

OPERATOR'S WELL NO. Evans 1213 N-1H

API WELL NO MOD

| PROVEN SOURCE OF ELEVATION:<br>CORS, Bridgeport, WV                                                                                                                                                                                      | OIL AI                                                                   | ID OAS DIVIS                                      | 51014                                   | 47 — STATE                                  | 041 -                                                     | 05708<br>PERMIT                             |
|------------------------------------------------------------------------------------------------------------------------------------------------------------------------------------------------------------------------------------------|--------------------------------------------------------------------------|---------------------------------------------------|-----------------------------------------|---------------------------------------------|-----------------------------------------------------------|---------------------------------------------|
| WELL TYPE:  OIL  GAS  (IF GAS) PRODUCTION:  LOCATION: ELEVATION: 1,227.6' V DISTRICT: Freemans Creek  SURFACE OWNER: James M. & Suz ROYALTY OWNER: Mary C. Burnsi PROPOSED WORK:  DRILL  PERFORATE NEW FORMATION PLUG AND ABANDON  CLEAN | VATERSHED: Middle Westernne L. Evans de, et al, et al CONVERT □ DRILL DE | St Fork Creek  LEAS EPER   FRACTU AL CHANGE IN WE | OW E NO: IRE OR STIMULA ELL (SPECIFY) _ | ACREAC<br>ACRE<br>TE  PLUG O<br>LP & BH MOD | Y: _Le <b>Wis/</b><br>GE:_294.00<br>EAGE: _29<br>FF OLD F | 26/2021<br>26/2021<br>0<br>4.00<br>ORMATION |
| WELL OPERATOR: HG Energy II Appa                                                                                                                                                                                                         | achia, LLC                                                               | DESIGNATED AC                                     | GENT: Diane C. Whi                      | te                                          |                                                           |                                             |
| ADDRESS: 5260 Dupont Road                                                                                                                                                                                                                |                                                                          | ADDRESS:                                          | 5260 Dupont                             | Road                                        |                                                           |                                             |
| Parkersburg, WV 2                                                                                                                                                                                                                        | 6101                                                                     |                                                   | Parkersburg,                            | WV 26101                                    |                                                           |                                             |