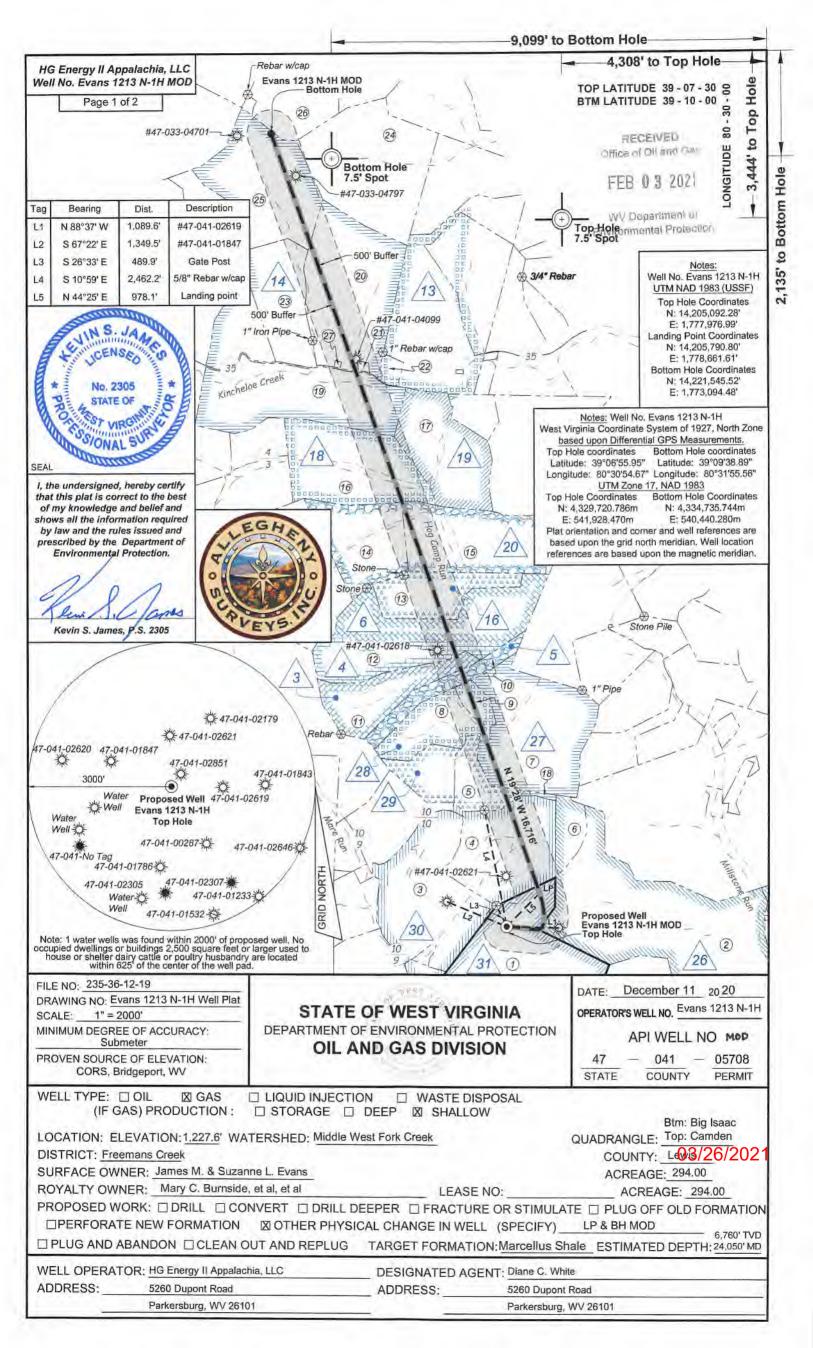

Legend

FILE NO: 235-36-12-19

DRAWING NO: Evans 1213 N-1H Well Plat
SCALE: 1" = 2000'

MINIMUM DEGREE OF ACCURACY:
Submeter

PROVEN SOURCE OF ELEVATION:

STATE OF WEST VIRGINIA
DEPARTMENT OF ENVIRONMENTAL PROTECTION
OIL AND GAS DIVISION

| ID | Lease                           |
|----|---------------------------------|
| 3  | C.M. Garrett, et al             |
| 4  | Ira L. Queen, et al             |
| 5  | Will E. Morris, et al           |
| 6  | Clara Queen, et vir, et al      |
| 13 | Robert T. Paugh, et al          |
| 14 | Oma G. Hall, et al              |
| 16 | Flodia B. Smith, et al          |
| 18 | Lizzie B. Conley                |
| 19 | Robert J. Paugh, et al          |
| 20 | W.T. Highland, et al            |
| 26 | J.S. Norris                     |
| 27 | Stephen Queen, et al            |
| 28 | Silas E. Gochenour, et ux, et a |
| 29 | Lowman E. Garrett, et al        |
| 30 | J.S. Hall, et ux                |
| 31 | Mary C. Burnside, et al         |

RECEIVEU

FEB 0 3 2021

WV Department in Environmental Protection

|     |            | Lewis Co Freeman Creek Dist.            |             |        |
|-----|------------|-----------------------------------------|-------------|--------|
| No. | TM / Par   | Owner                                   | Bk / Pg     | Ac.    |
| 1   | 6C/4       | Suzanne L. & James M. Evans, III        | 657 / 228   | 294.00 |
| 2   | 6C/21      | Clarence C. Thacker, et al              | 445 / 493   | 166.25 |
| 3   | 6C / 3.2   | John K. Burnside &<br>Bertha F. Benedum | 666 / 44    | 115.00 |
| 4   | 6C/3       | Phillip E. Burnside, et al              | 666 / 38    | 87.20  |
| 5   | 6C/1       | Brenda A. Stout, et al                  | W33 / 607   | 25.50  |
| 6   | 6C/2       | Phillip E. Burnside, et al              | 666 / 38    | 17.00  |
| 7   | 6B / 10    | Michael Terrel Moss, et al              | 340 / 693   | 112.00 |
| 8   | 6B/8       | James C. Garrett, et al                 | 621 / 578   | 47.00  |
| 9   | 6B / 7     | Michael Terrel Moss, et al              | 340 / 693   | 10.00  |
| 10  | 6B / 6     | James C. Garrett, et al                 | 621 / 578   | 30.00  |
| 11  | 5B / 39    | Edward E. Garrett, et al                | 429 / 245   | 55.00  |
| 12  | 6B / 5     | Edward E. Garrett, et al                | 429 / 245   | 136.00 |
| 13  | 5B / 41    | Michael J. Kirwan, III                  | 720 / 812   | 51.00  |
| 14  | 5B / 36    | James C. Garrett, et al                 | 621 / 578   | 64.00  |
| 15  | 6B / 4     | James C. Garrett, et al                 | 621 / 578   | 92.50  |
| 16  | 5B / 35    | Ruth U. Theofield Living Trust          | 740 / 840   | 96.69  |
| 17  | 6B/2       | Edward & Theresa M. Paugh (L/E)         | 746 / 831   | 78.25  |
| 18  | 5C / 47    | James C. Garrett, et al                 | 621 / 578   | 1.50   |
|     |            | Harrison Co Union-Outside Dist.         |             |        |
| No. | TM / Par   | Owner                                   | Bk / Pg     | Ac.    |
| 19  | 442 / 8.3  | William Coffindaffer, et ux (LE)        | 1585 / 819  | 114.79 |
| 20  | 442/8      | Mark J. Coffindaffer, et al             | W160 / 415  | 119.78 |
| 21  | 442 / 8.1  | Barbara Dawson & Misha McDonnie         | W175 / 240  | 1.11   |
| 22  | 442/9.2    | John R. & Jennifer L. Paugh             | 1365 / 585  | 5.59   |
| 23  | 442/7      | Michael A. & Sarah G. Weaver            | 1592 / 1189 | 61.10  |
| 24  | 422 / 33   | Mark J. Coffindaffer, et al             | W160 / 415  | 125.70 |
| 25  | 422 / 32   | Mike Ross, Inc.                         | 1483 / 698  | 101.00 |
| 26  | 422 / 15.3 | Carol Ann Nay, et al                    | 1560 / 362  | 83.83  |
| 27  | 442 / 8.2  | Pleasant Hill M.E. Church Trustees      | 188 / 197   | 0.40   |

DATE: December 11 20 20

OPERATOR'S WELL NO. Evans 1213 N-1H

API WELL NO MOD

| PROVEN SOURCE OF ELEVATION:<br>CORS, Bridgeport, WV                                                                                                                                                                                      | OIL AI                                                                   | ID OAS DIVIS                                      | 51014                                   | 47 — STATE                                  | 041 -                                                     | 05708<br>PERMIT                             |
|------------------------------------------------------------------------------------------------------------------------------------------------------------------------------------------------------------------------------------------|--------------------------------------------------------------------------|---------------------------------------------------|-----------------------------------------|---------------------------------------------|-----------------------------------------------------------|---------------------------------------------|
| WELL TYPE:  OIL  GAS  (IF GAS) PRODUCTION:  LOCATION: ELEVATION: 1,227.6' V DISTRICT: Freemans Creek  SURFACE OWNER: James M. & Suz ROYALTY OWNER: Mary C. Burnsi PROPOSED WORK:  DRILL  PERFORATE NEW FORMATION PLUG AND ABANDON  CLEAN | VATERSHED: Middle Westernne L. Evans de, et al, et al CONVERT □ DRILL DE | St Fork Creek  LEAS EPER   FRACTU AL CHANGE IN WE | OW E NO: IRE OR STIMULA ELL (SPECIFY) _ | ACREAC<br>ACRE<br>TE  PLUG O<br>LP & BH MOD | Y: _Le <b>Wis/</b><br>GE:_294.00<br>EAGE: _29<br>FF OLD F | 26/2021<br>26/2021<br>0<br>4.00<br>ORMATION |
| WELL OPERATOR: HG Energy II Appa                                                                                                                                                                                                         | achia, LLC                                                               | DESIGNATED AC                                     | GENT: Diane C. Whi                      | te                                          |                                                           |                                             |
| ADDRESS: 5260 Dupont Road                                                                                                                                                                                                                |                                                                          | ADDRESS:                                          | 5260 Dupont                             | Road                                        |                                                           |                                             |
| Parkersburg, WV 2                                                                                                                                                                                                                        | 6101                                                                     |                                                   | Parkersburg,                            | WV 26101                                    |                                                           |                                             |