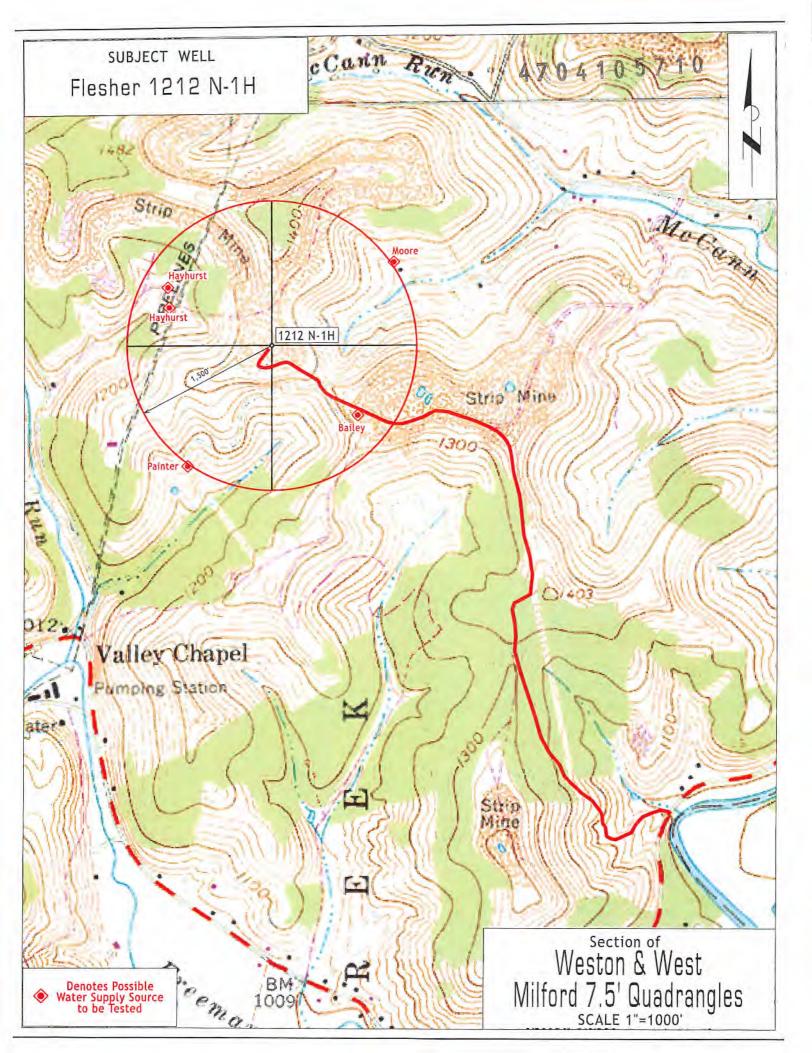

# STATE OF WEST VIRGINIA DEPARTMENT OF ENVIRONMENTAL PROTECTION, OFFICE OF OIL AND GAS WELL WORK PERMIT APPLICATION

| 1) Well Operator                      | r: HG Ene        | rgy II Appa  | alachia, 📙    | 494519932                               | Lewis              | Freeman         | Weston 7        | 7.5'                  |
|---------------------------------------|------------------|--------------|---------------|-----------------------------------------|--------------------|-----------------|-----------------|-----------------------|
|                                       |                  |              |               | Operator ID                             | County             | District        | Quadrangl       | е                     |
| 2) Operator's W                       | ell Number:      | Flesher 1    | 212 N-1H      | Well Pad                                | Name: Flesh        | er 1212         |                 |                       |
| 3) Farm Name/S                        | Surface Own      | er: Fleshe   | er            | Public Road                             | d Access: SR19     | to Kincheloe R  | tun Rd to Valle | y Chapel Rd           |
| 4) Elevation, cur                     | rrent ground     | : 1338'      | Ele           | evation, proposed p                     | oost-construction  | on: 1332'       |                 |                       |
| 5) Well Type                          | (a) Gas <u>x</u> | ζ            | _ Oil         | Unde                                    | rground Storag     | ge              |                 |                       |
|                                       | Other _          |              |               |                                         |                    |                 |                 |                       |
| (                                     | (b)If Gas        | Shallow      | x             | Deep                                    |                    |                 |                 |                       |
|                                       |                  | Horizontal   | X             |                                         |                    |                 |                 |                       |
| 6) Existing Pad:                      | Yes or No .      | No           |               |                                         |                    |                 |                 |                       |
|                                       |                  |              |               | pated Thickness ar ticipated pressure a |                    | essure(s):      |                 |                       |
| 8) Proposed Tota                      | al Vertical D    | epth: 692    | 25'           |                                         |                    |                 |                 |                       |
| 9) Formation at '                     | Total Vertica    | al Depth:    | Marcellus     | 3                                       |                    |                 |                 |                       |
| 10) Proposed To                       | tal Measure      | d Depth:     | 23,576'       |                                         |                    |                 |                 |                       |
| 11) Proposed Ho                       | orizontal Leg    | g Length:    | 15,834'       |                                         |                    |                 |                 |                       |
| 12) Approximate                       | e Fresh Wate     | er Strata De | pths:         | 105', 273', 302'                        |                    |                 |                 |                       |
| 13) Method to D                       | etermine Fre     | esh Water D  | Depths: N     | learest offset well                     | data, (47-041      | -5338, 021      | 18)             |                       |
| 14) Approximate                       | e Saltwater I    | Depths: 10   | 28' (Near     | est offset well data                    | ı, 47-041-1673     | )               |                 |                       |
| 15) Approximate                       | e Coal Seam      | Depths: 42   | 20', 525' 830 | (Surface casing is be                   | ing extended to co | over the coal i | n the DTI Sto   | rage Field)           |
| 16) Approximate                       | e Depth to Po    | ossible Voi  | d (coal min   | ne, karst, other): N                    | lone               |                 |                 |                       |
| 17) Does Propos<br>directly overlying |                  |              |               | rs<br>Yes                               | No                 | X               |                 |                       |
| (a) If Yes, prov                      | ride Mine Int    | fo: Name:    |               |                                         |                    |                 |                 |                       |
|                                       |                  | Depth        | : <u></u>     |                                         |                    |                 | <b>D</b> F0     |                       |
|                                       |                  | Seam:        |               |                                         |                    |                 | Office of       | CEIVED<br>Oil and Gas |
|                                       |                  | Owner        | :             |                                         |                    |                 | DEC 0           | 9 2020                |
|                                       |                  |              |               |                                         |                    |                 |                 |                       |

WV Department of Environmental Protection  $\beta$ . 5 1/-20-20

WW-6B (04/15)

| API | NO. 47         |     |                   |
|-----|----------------|-----|-------------------|
|     | OPERATOR WELL  | NO. | Flesher 1212 N-1H |
|     | Well Pad Name: |     |                   |

Drill the vertical depth to the Marcellus at an estimated total vertical depth of approximately 6925 feet. Drill horizontal leg to estimated 15,834' lateral length, 23,576' TMD. Hydraulically fracture stimulate and be capable of producing from the Marcellus Formation. Should we encounter an unanticipated void in the coal, we will install a minimum of 20' of casing below the void but not more than 100' below the void, set a basket and grout to surface. We plan to run an ACP above the Gantz/Dominion Storage interval to aid in sealing off and isolating the storage interval.