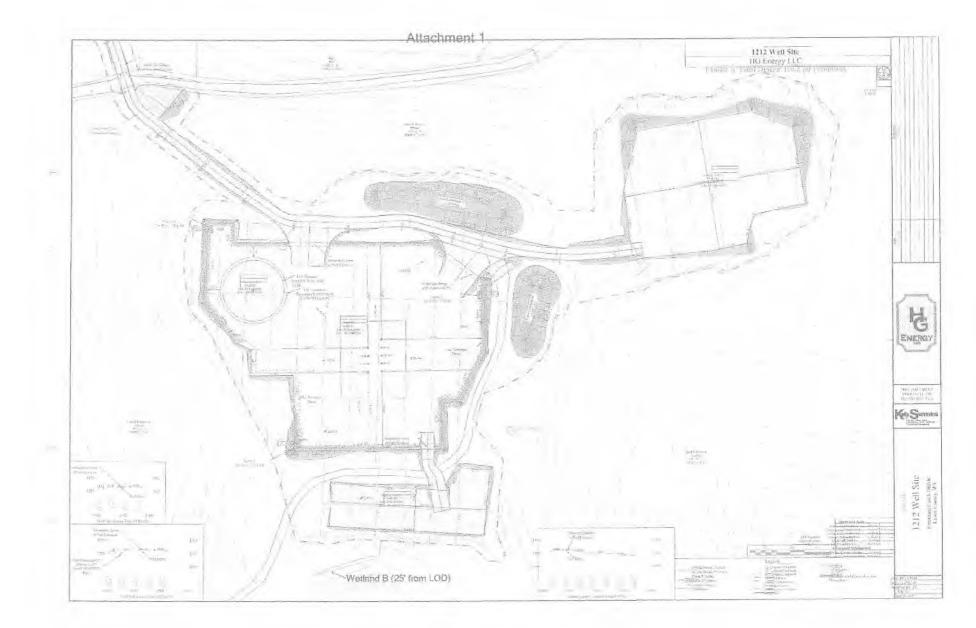

# FINDINGS OF THE CHIEF

In support of this Order, the Chief hereby finds the following:

- (. OOG, an office within the West Virginia Department of Environmental Protection, is the agency with the duty and authority to execute and enforce W. Va. Code §22-6-1 and §22-6A-1 et seq., and the rules and regulations promulgated thereunder.
- HG is a "person" as defined by W. Va. Code §22-6-1(n), with a corporate address as 5260 Dupont Circle. Parkersburg, WV 26101.
- On September 1, 2020 HG submitted a well work permit application identified as API# 47-041-05707. The well is located on the Flesher Pad in the Preemans Creek District of Lewis County, West Virginia.
- 4. On September 1, 2020 HG requested a waiver for Wetland B as outlined in Attachment 1, from well location restriction requirements in W. Va. Code §22-6A-12(b) for the well work permit application identified as API# 47-041-05707. Wetlands Z, DD, MF, MF, MB and MD are excluded from this waiver, they are more than 100° from the LOD of the pad.

#### **ORDER**

West Virginia Code §22-6A-12(b) requires, in part, that "no well pad may be prepared or well drilled within one hundred feet measured horizontally from any perennial stream, natural or artificial lake, pond or reservoir, or a wetland. The Office of Oil and Gas grants the request for a waiver for Wetland W02 from well location restriction requirements in W. Va. Code §22-6A-12(b) for the well work permit application identified as API#s 47-041-05707. The Office of Oil and Gas hereby **ORDERS** that HG shall meet the following site construction and operational requirements for the Flesher Well Pad:

- a. A berm shall be constructed around the perimeter of the pad to contain any potential spills and storm water runoff. Berm is to be at least twenty-four inches (24") in height.
- b. Erosion control blankets shall be installed on all slopes and down gradient locations of the pad as erosion and sediment controlling BMPs.
- c. Wetland B shall be protected by two layers of eighteen-inch (18") compost filter sock. This along with temporary and permanent vegetative cover will prevent sediment from reaching the wetlands.
- d. Disturbed areas not used for operations shall be seeded and mulched per the seeding tables in the WVDEP-OOG Erosion and Sediment Control Manual.
- e. Drill cuttings and associated drilling mud shall be disposed of in a permitted landfill.
- f. Waste generated by the flowback treatment systems shall be sent to offsite disposal at a permitted landfill.
- g. Weekly site inspections shall be conducted to monitor and maintain the integrity of the BMP storm water controls.
- h. Weekly storm water and spill prevention inspections shall be conducted focusing on storm water and spill prevention BMPs and maintenance of these BMPs.
- i. Inspections of the storm water and spill prevention measures shall be conducted after any major storm event defined as a half inch (½") rain within any twenty-four (24) hour period.
- j. Pad inspections shall be conducted no less than once a week to identify and mitigate potential deficiencies.
- k. All records from inspections shall be maintained on site for the life of the project and be available upon request.