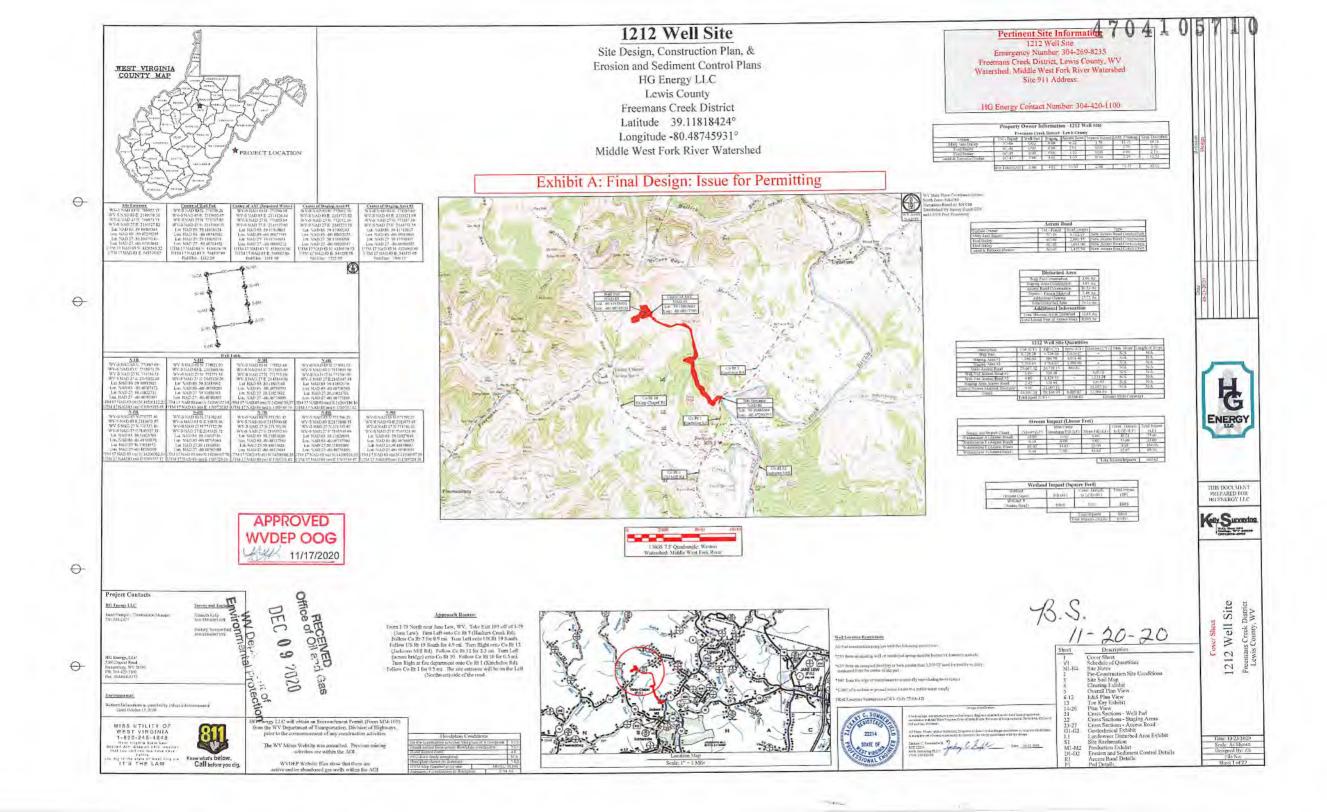

# STATE OF WEST VIRGINIA DEPARTMENT OF ENVIRONMENTAL PROTECTION, OFFICE OF OIL AND GAS WELL WORK PERMIT APPLICATION

| 1) Well Operator                      | r: HG Ene        | rgy II Appa  | alachia, 📙    | 494519932                               | Lewis              | Freeman         | Weston 7        | 7.5'                  |
|---------------------------------------|------------------|--------------|---------------|-----------------------------------------|--------------------|-----------------|-----------------|-----------------------|
|                                       |                  |              |               | Operator ID                             | County             | District        | Quadrangl       | е                     |
| 2) Operator's W                       | ell Number:      | Flesher 1    | 212 N-1H      | Well Pad                                | Name: Flesh        | er 1212         |                 |                       |
| 3) Farm Name/S                        | Surface Own      | er: Fleshe   | er            | Public Road                             | d Access: SR19     | to Kincheloe R  | tun Rd to Valle | y Chapel Rd           |
| 4) Elevation, cur                     | rrent ground     | : 1338'      | Ele           | evation, proposed p                     | oost-construction  | on: 1332'       |                 |                       |
| 5) Well Type                          | (a) Gas <u>x</u> | ζ            | _ Oil         | Unde                                    | rground Storag     | ge              |                 |                       |
|                                       | Other _          |              |               |                                         |                    |                 |                 |                       |
| (                                     | (b)If Gas        | Shallow      | x             | Deep                                    |                    |                 |                 |                       |
|                                       |                  | Horizontal   | X             |                                         |                    |                 |                 |                       |
| 6) Existing Pad:                      | Yes or No .      | No           |               |                                         |                    |                 |                 |                       |
|                                       |                  |              |               | pated Thickness ar ticipated pressure a |                    | essure(s):      |                 |                       |
| 8) Proposed Tota                      | al Vertical D    | epth: 692    | 25'           |                                         |                    |                 |                 |                       |
| 9) Formation at '                     | Total Vertica    | al Depth:    | Marcellus     | 3                                       |                    |                 |                 |                       |
| 10) Proposed To                       | tal Measure      | d Depth:     | 23,576'       |                                         |                    |                 |                 |                       |
| 11) Proposed Ho                       | orizontal Leg    | g Length:    | 15,834'       |                                         |                    |                 |                 |                       |
| 12) Approximate                       | e Fresh Wate     | er Strata De | pths:         | 105', 273', 302'                        |                    |                 |                 |                       |
| 13) Method to D                       | etermine Fre     | esh Water D  | Depths: N     | learest offset well                     | data, (47-041      | -5338, 021      | 18)             |                       |
| 14) Approximate                       | e Saltwater I    | Depths: 10   | 28' (Near     | est offset well data                    | ı, 47-041-1673     | )               |                 |                       |
| 15) Approximate                       | e Coal Seam      | Depths: 42   | 20', 525' 830 | (Surface casing is be                   | ing extended to co | over the coal i | n the DTI Sto   | rage Field)           |
| 16) Approximate                       | e Depth to Po    | ossible Voi  | d (coal min   | ne, karst, other): N                    | lone               |                 |                 |                       |
| 17) Does Propos<br>directly overlying |                  |              |               | rs<br>Yes                               | No                 | X               |                 |                       |
| (a) If Yes, prov                      | ride Mine Int    | fo: Name:    |               |                                         |                    |                 |                 |                       |
|                                       |                  | Depth        | : <u></u>     |                                         |                    |                 | <b>D</b> F0     |                       |
|                                       |                  | Seam:        |               |                                         |                    |                 | Office of       | CEIVED<br>Oil and Gas |
|                                       |                  | Owner        | :             |                                         |                    |                 | DEC 0           | 9 2020                |
|                                       |                  |              |               |                                         |                    |                 |                 |                       |

- 21) Total Area to be disturbed, including roads, stockpile area, pits, etc., (acres): 33.17 acres
- 22) Area to be disturbed for well pad only, less access road (acres): 6.84 acres
- 23) Describe centralizer placement for each casing string: