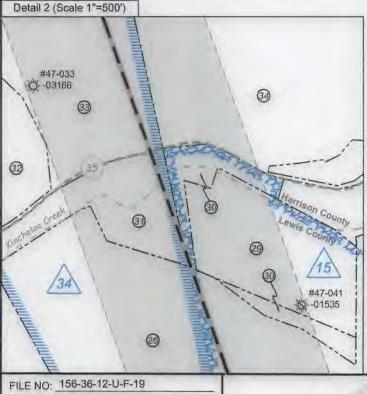

19) Describe proposed well work, including the drilling and plugging back of any pilot hole:

Drill the vertical depth to the Marcellus at an estimated total vertical depth of approximately 6925 feet. Drill horizontal leg to estimated 18,945' lateral length, 26,687' TMD. Hydraulically fracture stimulate and be capable of producing from the Marcellus Formation. Should we encounter an unanticipated void in the coal, we will install a minimum of 20' of casing below the void but not more than 100' below the void, set a basket and grout to surface. We plan to run an ACP above the Gantz/Dominion Storage interval to aid in sealing off and isolating the storage interval.

20) Describe fracturing/stimulating methods in detail, including anticipated max pressure and max rate:

The stimulation will be completed with multiple stages divided over the lateral length of the well. Stage spacing is dependent upon engineering design. Slickwater fracturing technique will be utilized on each stage using sand, water, and chemicals. See attached list. Maximum pressure not to exceed 12,500 psi.