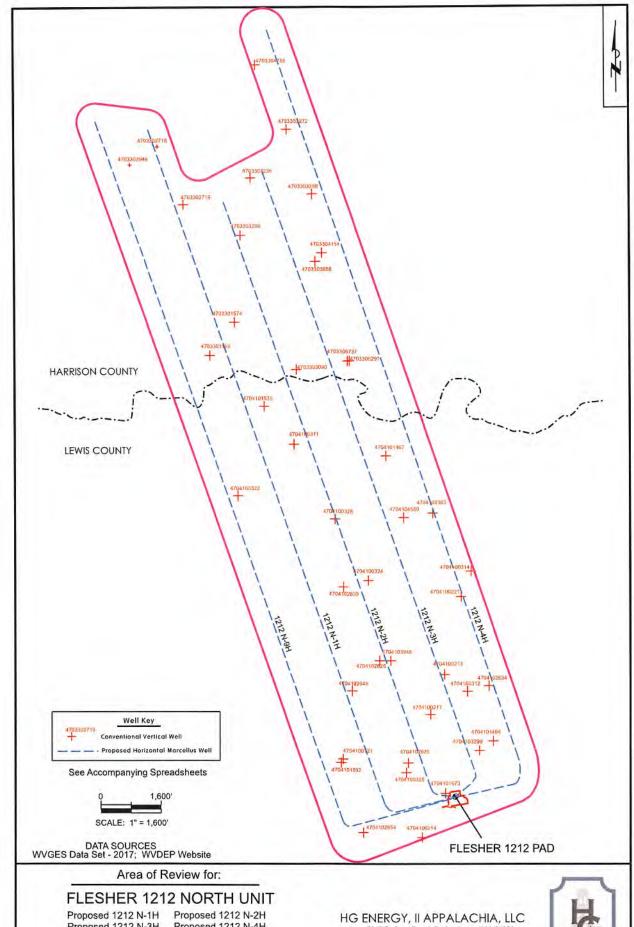

# API NO. 4/4 7 0 4 1 0 5 7 1 0 OPERATOR WELL NO. Flesher 1212 N-1H Well Pad Name: Flesher 1212

## STATE OF WEST VIRGINIA DEPARTMENT OF ENVIRONMENTAL PROTECTION, OFFICE OF OIL AND GAS WELL WORK PERMIT APPLICATION

| 1) Well Operator                                  | HG Energy                             | II Appalachia,                           | 494519932                               | Lewis                       | Freeman Weston 7.5'                         |
|---------------------------------------------------|---------------------------------------|------------------------------------------|-----------------------------------------|-----------------------------|---------------------------------------------|
| 1) Well Operator                                  | 1                                     |                                          | Operator ID                             | County                      | District Quadrangle                         |
| 2) Operator's W                                   | ell Number: Fle                       | sher 1212 N-1F                           |                                         | ad Name: Fle                |                                             |
| 3) Farm Name/S                                    | Surface Owner:                        | Flesher                                  | Public R                                | oad Access: _S              | R19 to Kincheloe Run Rd to Valley Chapel Rd |
| 4) Elevation, cui                                 | rrent ground:                         | 1338' E                                  | levation, propose                       |                             |                                             |
| 5) Well Type                                      | (a) Gas X                             | Oil                                      | Ur                                      | nderground Sto              | rage                                        |
|                                                   | Other                                 | U 11 = 61                                |                                         |                             |                                             |
|                                                   | (= )                                  | llow x                                   | Deep                                    |                             | Sow                                         |
|                                                   |                                       | izontal X                                |                                         |                             | 4/8/2021                                    |
| 6) Existing Pad:                                  |                                       |                                          | 1 1 1 1 1 1 1 1 1 1 1 1 1 1 1 1 1 1 1 1 |                             | Dragoura(s):                                |
| <ol><li>Proposed Tar<br/>Marcellus at 6</li></ol> | get Formation(s)<br>8845'/6927' and 8 | ), Depth(s), Antio<br>2' in thickness. A | cipated Thicknes<br>inticipated pressu  | s and Expected re at 4314#. | Triessure(s).                               |
| 8) Proposed Tot                                   | al Vertical Dept                      | n: 6925'                                 |                                         |                             |                                             |
|                                                   | Total Vertical D                      |                                          | ıs                                      |                             |                                             |
| 10) Proposed To                                   | otal Measured D                       | epth: 26,687'                            |                                         |                             |                                             |
| 11) Proposed H                                    | orizontal Leg Le                      | ngth: _18,945'                           |                                         |                             |                                             |
| 12) Approximat                                    | te Fresh Water S                      | trata Depths:                            | 105', 273', 30                          | 2'                          |                                             |
| 13) Method to I                                   | Determine Fresh                       | Water Depths:                            | Nearest offset v                        | well data, (47-             | 041-5338, 0218)                             |
| 14) Approximat                                    | te Saltwater Dep                      | ths: 1028' (Nea                          | arest offset well o                     | data, 47-041-1              | 673)                                        |
|                                                   |                                       |                                          |                                         |                             | to cover the coal in the DTI Storage Field) |
| 16) Approximat                                    | te Depth to Possi                     | ble Void (coal m                         | nine, karst, other)                     | : None                      |                                             |
| 17) Does Propo<br>directly overlying              | sed well locationing or adjacent to   | contain coal sea<br>an active mine?      | Yes                                     |                             | No X                                        |
| (a) If Yes, pro                                   | vide Mine Info:                       | Name:                                    |                                         |                             |                                             |
|                                                   |                                       | Depth:                                   |                                         |                             |                                             |
|                                                   |                                       | Seam:                                    |                                         |                             |                                             |
|                                                   |                                       | Owner:                                   |                                         |                             |                                             |