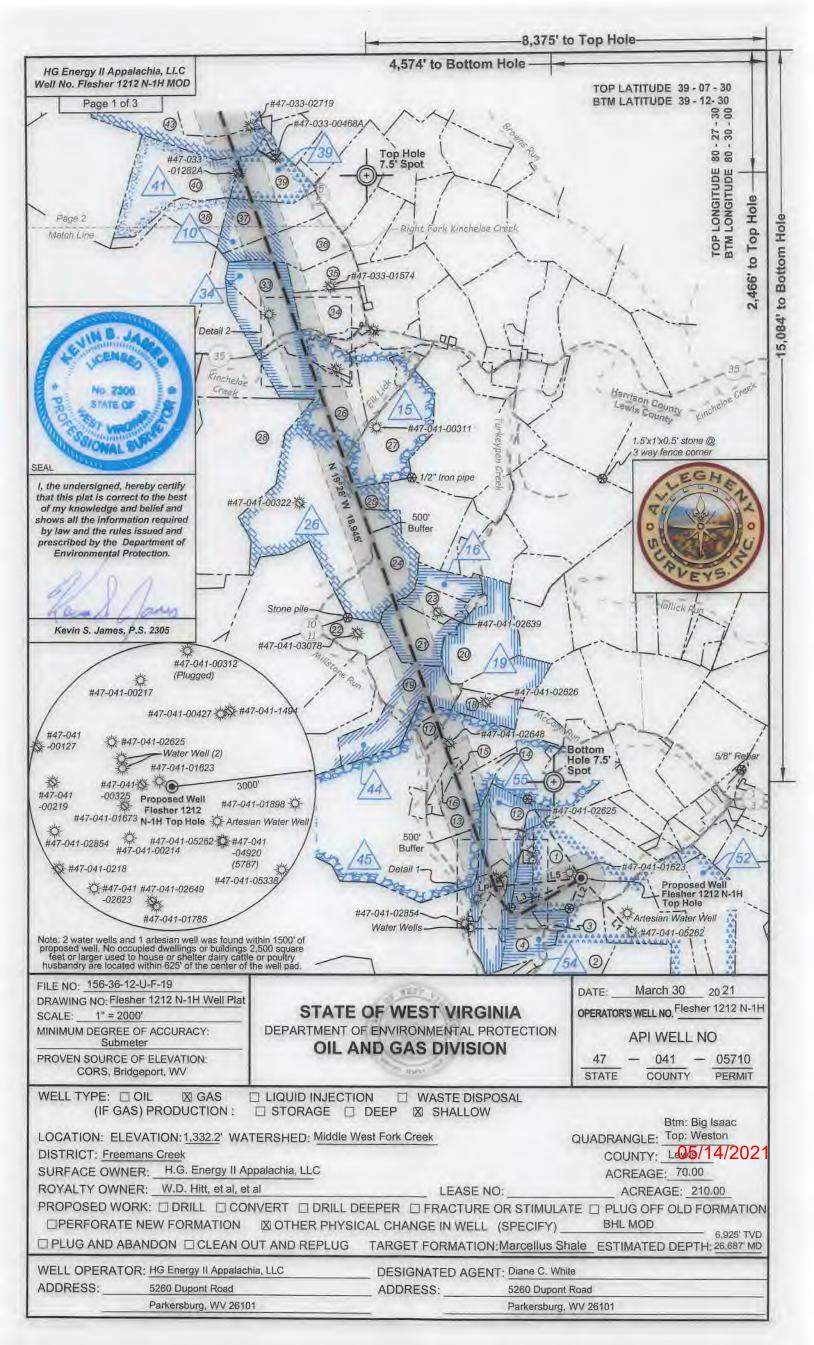

# API NO. 4/4 7 0 4 1 0 5 7 1 0 OPERATOR WELL NO. Flesher 1212 N-1H Well Pad Name: Flesher 1212

## STATE OF WEST VIRGINIA DEPARTMENT OF ENVIRONMENTAL PROTECTION, OFFICE OF OIL AND GAS WELL WORK PERMIT APPLICATION

| 1) Well Operator                                  | HG Energy                             | II Appalachia,                           | 494519932                               | Lewis                       | Freeman Weston 7.5'                         |
|---------------------------------------------------|---------------------------------------|------------------------------------------|-----------------------------------------|-----------------------------|---------------------------------------------|
| 1) Well Operator                                  | 1                                     |                                          | Operator ID                             | County                      | District Quadrangle                         |
| 2) Operator's W                                   | ell Number: Fle                       | sher 1212 N-1F                           |                                         | ad Name: Fle                |                                             |
| 3) Farm Name/S                                    | Surface Owner:                        | Flesher                                  | Public R                                | oad Access: _S              | R19 to Kincheloe Run Rd to Valley Chapel Rd |
| 4) Elevation, cui                                 | rrent ground:                         | 1338' E                                  | levation, propose                       |                             |                                             |
| 5) Well Type                                      | (a) Gas X                             | Oil                                      | Ur                                      | nderground Sto              | rage                                        |
|                                                   | Other                                 | U 11 = 61                                |                                         |                             |                                             |
|                                                   | (= )                                  | llow x                                   | Deep                                    |                             | Sow                                         |
|                                                   |                                       | izontal X                                |                                         |                             | 4/8/2021                                    |
| 6) Existing Pad:                                  |                                       |                                          | 1 1 1 1 1 1 1 1 1 1 1 1 1 1 1 1 1 1 1 1 |                             | Dragoura(s):                                |
| <ol><li>Proposed Tar<br/>Marcellus at 6</li></ol> | get Formation(s)<br>8845'/6927' and 8 | ), Depth(s), Antio<br>2' in thickness. A | cipated Thicknes<br>inticipated pressu  | s and Expected re at 4314#. | Triessure(s).                               |
| 8) Proposed Tot                                   | al Vertical Dept                      | n: 6925'                                 |                                         |                             |                                             |
|                                                   | Total Vertical D                      |                                          | ıs                                      |                             |                                             |
| 10) Proposed To                                   | otal Measured D                       | epth: 26,687'                            |                                         |                             |                                             |
| 11) Proposed H                                    | orizontal Leg Le                      | ngth: _18,945'                           |                                         |                             |                                             |
| 12) Approximat                                    | te Fresh Water S                      | trata Depths:                            | 105', 273', 30                          | 2'                          |                                             |
| 13) Method to I                                   | Determine Fresh                       | Water Depths:                            | Nearest offset v                        | well data, (47-             | 041-5338, 0218)                             |
| 14) Approximat                                    | te Saltwater Dep                      | ths: 1028' (Nea                          | arest offset well o                     | data, 47-041-1              | 673)                                        |
|                                                   |                                       |                                          |                                         |                             | to cover the coal in the DTI Storage Field) |
| 16) Approximat                                    | te Depth to Possi                     | ble Void (coal m                         | nine, karst, other)                     | : None                      |                                             |
| 17) Does Propo<br>directly overlying              | sed well locationing or adjacent to   | contain coal sea<br>an active mine?      | Yes                                     |                             | No X                                        |
| (a) If Yes, pro                                   | vide Mine Info:                       | Name:                                    |                                         |                             |                                             |
|                                                   |                                       | Depth:                                   |                                         |                             |                                             |
|                                                   |                                       | Seam:                                    |                                         |                             |                                             |
|                                                   |                                       | Owner:                                   |                                         |                             |                                             |

19) Describe proposed well work, including the drilling and plugging back of any pilot hole:

Drill the vertical depth to the Marcellus at an estimated total vertical depth of approximately 6925 feet. Drill horizontal leg to estimated 18,945' lateral length, 26,687' TMD. Hydraulically fracture stimulate and be capable of producing from the Marcellus Formation. Should we encounter an unanticipated void in the coal, we will install a minimum of 20' of casing below the void but not more than 100' below the void, set a basket and grout to surface. We plan to run an ACP above the Gantz/Dominion Storage interval to aid in sealing off and isolating the storage interval.