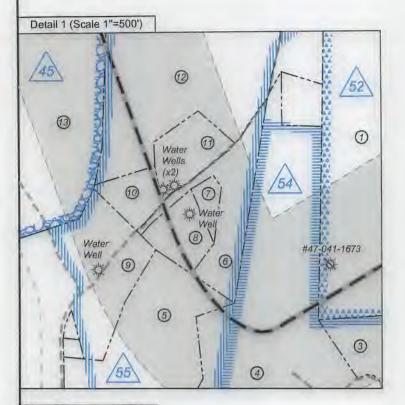

19) Describe proposed well work, including the drilling and plugging back of any pilot hole:

Drill the vertical depth to the Marcellus at an estimated total vertical depth of approximately 6925 feet. Drill horizontal leg to estimated 18,945' lateral length, 26,687' TMD. Hydraulically fracture stimulate and be capable of producing from the Marcellus Formation. Should we encounter an unanticipated void in the coal, we will install a minimum of 20' of casing below the void but not more than 100' below the void, set a basket and grout to surface. We plan to run an ACP above the Gantz/Dominion Storage interval to aid in sealing off and isolating the storage interval.

20) Describe fracturing/stimulating methods in detail, including anticipated max pressure and max rate:

The stimulation will be completed with multiple stages divided over the lateral length of the well. Stage spacing is dependent upon engineering design. Slickwater fracturing technique will be utilized on each stage using sand, water, and chemicals. See attached list. Maximum pressure not to exceed 12,500 psi.