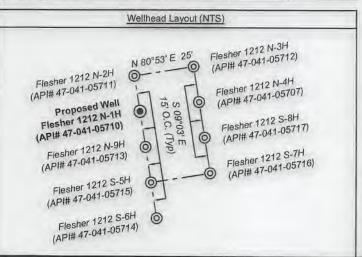

# API NO. 4/4 7 0 4 1 0 5 7 1 0 OPERATOR WELL NO. Flesher 1212 N-1H Well Pad Name: Flesher 1212