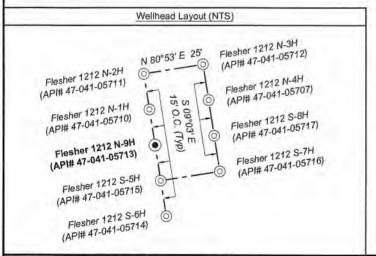

47-041-05713-00-00

Extended Lateral Length

Date Modification Issued: 5/12/2021

Promoting a healthy environment.

| API NO. 47     |        | C 140 X 11        |
|----------------|--------|-------------------|
| OPERATOR WELL  | NO.    | Flesher 1212 N-9H |
| Well Pad Name: | Fleshe | er 1212           |