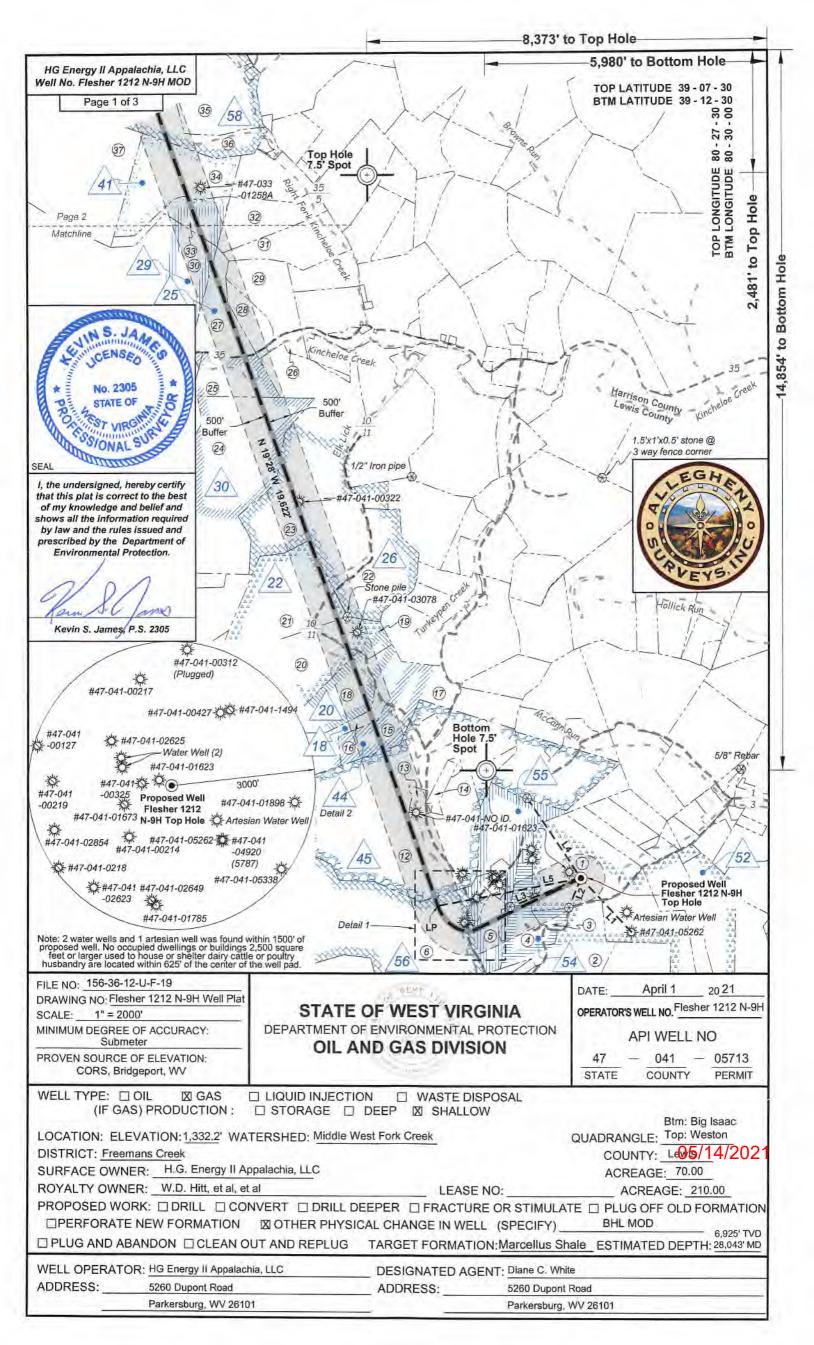

#### 1212 N-9H

RECEIVED Office of Oil and Gas

Marcellus Shale Horizontal

APR 12

Lewis County, WV 14206097.39N 1785724.78E 1212 N-9H SHL 14205519.13N 178273294Ement of Environmental Protection 14224013.15N 1776199.75E 1332.2 1212 N-9H LP **Ground Elevation** 1212 N-9H BHL 340.539° Azm COMMENTS CEMENT CENTRALIZERS CONDITIONING MUD CASING GEOLOGY TOP BASE WELLBORE DIAGRAM HOLE Ensure the hole is clean at Conductor casing = 0.5" wall N/A, Casing to be drilled 30" 157.5# N/A AIR 30" thickness in w/ Dual Rotary Rig TD LS 120 Conductor 0 Once casing is at setting 0 105, 273, 302 Fresh Water 15.6 ppg PNE-1 + 3% Surface casing = 0.438" wall depth, circulate a minimum bwoc CaCl Centralized every 3 20" of one hole volume with thickness AIR 26" Kittaning Coal 987 992 40% Excess ioints to surface 94# J-55 Burst=2110 psi Fresh Water prior to Yield=1.20 / CTS Fresh Water pumping cement. Ò 1000 Protection Lead: 15.4 ppg PNE-1 4 Once casing is at setting Bow Spring on every 2.5% bwoc CaCl depth, Circulate and Intermediate casing = 0.480" AIR / KCL joint 1613 Big Lime 1548 condition at TD. Circulate a 40% Excess / Tail: 15.9 13-3/8" 68# "will also be running wall thickness Salt 17.5" ppg PNE-1 + 2.5% bwoc minimum of one hole 1613 / 1898 1718 / 1958 J-55 BTC Injun / Gantz (Storage) ACP for isolating Burst=3450 psi Polymer CaCI volume prior to pumping storage zone\* 0 2100 Intermediate 1 zero% Excess. CTS cement. Fifty / Thirty Foot 2008 / 2105 2033 / 2128 Lead: 15.4 ppg PNE-1 + Once casing is at setting 2.5% bwoc CaCl Bow Spring on first 2 depth. Circulate and Gordon Stray / Gordon 2128 / 2198 2198 / 2288 AIR / KCL Intermediate casing = 0.395" 40% Excess / Tail: 15.9 joints then every third condition mud at TD. 9-5/8" 40# wall thickness Salt 2416 12.25" 5th Sand 2374 ppg PNE-1 + 2.5% bwoc joint to 100' form Circulate a minimum of one J-55 BTC Burst=3950 psi Polymer hole volume prior to CaCl surface 2450 2480 Bayard Sand zero% Excess, CTS pumping cement. 2900 0 Intermediate 2 Speechley 3078 3089 Run 1 spiral centralizer AIR / 3350 Balltown 3278 every 5 joints from the 9.0ppg 8.75" Vertica Lead: 14.5 ppg top of the curve to 4382 NO 4370 Benson SOBM POZ:PNE-1 + 0.3% surface. bwoc R3 + 1% bwoc EC1 + 0.75 gal/sk Once on bottom/TD with 6445 Rhinestreet 6256 casing, circulate at max FP13L + 0.3% bwoc allowable pump rate for at Production casing = 0.415" 6526 **MPA170** Cashagua 6445 15 least 2x bottoms up, or until wall thickness Tail: 14.8 ppg PNE-1 + 5-1/2" Middlesex 6526 6625 returns and pump Burst=16240 psi 11.5ppg-0.35% bwoc R3 + 0.75 23# pressures indicate the hole Note: Actual centralizer 6660 12.5ppg oal/sk FP13L + 50% West River 6625 8.5" Curve P-110 HP is clean. Circulate a schedules may be changed SOBM Run 1 spiral centralizer bwoc ASCA1 + 0.5% CDC HTQ Digmen. 6751 Burkett 6660 due to hole conditions bwoc MPA170 every 3 joints from the minimum of one hole 1 20% Excess 1st 5.5" long joint to the volume prior to pumping Tully Limestone 6751 6815 top of the curve. cement. Lead Yield=1.19 6753 0 Hamilton 6815 Tail Yield=1.94 Marcellus 6845 6927 CTS 11.5ppg-TMD / TVD 28043 6925 12.5ppg 3 8.5" Lateral (Production) SOBM 6927 Onondaga X X X 2 X X X X Х Х TD @ +/-6925' TVD 8.5" Hole - Cemented Long String LP @ 6925' TVD / 8421' +/-19622' ft Lateral +/-28043' MD 5-1/2" 23# P-110 HP CDC HTQ MD X X X X=centralizers X X X

SOURCE: WVGES DATASET (2020) and WVDEP WEBSITE AND FIELD SURVEYS

Page 2 of 3

Notes: Well No. Flesher 1212 N-9H
West Virginia Coordinate System of 1927, North Zone based upon Differential GPS Measurements.

Top Hole coordinates Latitude: 39°07'05.47" Longitude: 80°29'16.27" Longitude: 80°31'15.96" UTM Zone 17, NAD 1983

Top Hole Coordinates Bottom Hole Coordinates N: 4,330,027.145m N: 4,335,487.882m E: 541,386,768m E: 544,290.002m Plat orientation and corner and well references are based upon the grid north meridian. Well location

references are based upon the magnetic meridian

Well No. Flesher 1212 N-9H UTM NAD 1983 (USSF) Top Hole Coordinates N: 14.206.097.39 E: 1,785,724.78 Landing Point Coordinates

Notes:

N: 14,205,519.13 E: 1,782,734,84 **Bottom Hole Coordinates** N: 14.224.013.15 E: 1,776,199.75

| Tag | Bearing    | Dist.    | Description   |
|-----|------------|----------|---------------|
| 11  | N 43°11' W | 1,539.9' | #47-041-05262 |
| L2  | N 22°20' E | 663.6'   | 1/2" Rebar    |
| L3  | N 68°00' E | 1,594.4  | 1" Iron pipe  |
| L4  | S 34°14' E | 2,006.4  | 5/8" Rebar    |
| L5  | S 79°03' W | 3,045.3  | Landing point |

FILE NO: 156-36-12-U-F-19 DRAWING NO: Flesher 1212 N-9H Well Plat SCALE: 1" = 2000" MINIMUM DEGREE OF ACCURACY: Submeter PROVEN SOURCE OF ELEVATION: CORS, Bridgeport, WV

STATE OF WEST VIRGINIA DEPARTMENT OF ENVIRONMENTAL PROTECTION OIL AND GAS DIVISION

April 1 2021 OPERATOR'S WELL NO. Flesher 1212 N-9H API WELL NO 47 041 - 05713 STATE COUNTY PERMIT

QUADRANGLE: Top: Weston

ACREAGE: 70.00

Btm: Big Isaac

COUNTY: L-05/14/202

| WELL T                | YPE: [ | OIL                                                                                                                                                                                                                                                                                                                                                                                                                                                                                                                                                                                                                                                                                                                                                                                                                                                                                                                                                                                                                                                                                                                                                                                                                                                                                                                                                                                                                                                                                                                                                                                                                                                                                                                                                                                                                                                                                                                                                                                                                                                                                                                            | X GAS       | ☐ LIQUID | INJECT | ION      |         | VASTE DISPO | SA |
|-----------------------|--------|--------------------------------------------------------------------------------------------------------------------------------------------------------------------------------------------------------------------------------------------------------------------------------------------------------------------------------------------------------------------------------------------------------------------------------------------------------------------------------------------------------------------------------------------------------------------------------------------------------------------------------------------------------------------------------------------------------------------------------------------------------------------------------------------------------------------------------------------------------------------------------------------------------------------------------------------------------------------------------------------------------------------------------------------------------------------------------------------------------------------------------------------------------------------------------------------------------------------------------------------------------------------------------------------------------------------------------------------------------------------------------------------------------------------------------------------------------------------------------------------------------------------------------------------------------------------------------------------------------------------------------------------------------------------------------------------------------------------------------------------------------------------------------------------------------------------------------------------------------------------------------------------------------------------------------------------------------------------------------------------------------------------------------------------------------------------------------------------------------------------------------|-------------|----------|--------|----------|---------|-------------|----|
|                       | (IF G  | AS) PROD                                                                                                                                                                                                                                                                                                                                                                                                                                                                                                                                                                                                                                                                                                                                                                                                                                                                                                                                                                                                                                                                                                                                                                                                                                                                                                                                                                                                                                                                                                                                                                                                                                                                                                                                                                                                                                                                                                                                                                                                                                                                                                                       | DUCTION:    | ☐ STOR   | AGE [  | DEEP     |         | SHALLOW     |    |
| LOCATI                | ON: EL | EVATION                                                                                                                                                                                                                                                                                                                                                                                                                                                                                                                                                                                                                                                                                                                                                                                                                                                                                                                                                                                                                                                                                                                                                                                                                                                                                                                                                                                                                                                                                                                                                                                                                                                                                                                                                                                                                                                                                                                                                                                                                                                                                                                        | :1,332.2' W | ATERSHED | Middle | West For | rk Cree | ek          |    |
| and the second second |        | The second secon |             |          |        |          |         |             |    |