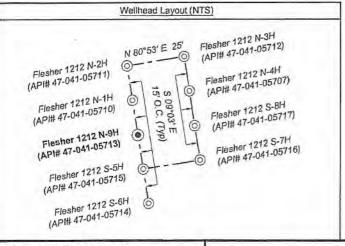

ation

references are based upon the magnetic meridian.

UTM Zone 17. NAD 1983
Top Hole Coordinates Bottom Hole Coordinates N: 4,330,027.145m N: 4,335,487.882m E: 544.290.002m F: 541 386.768m Plat orientation and corner and well references are

Notes: Well No. Flesher 1212 N-9H UTM NAD 1983 (USSF) Top Hole Coordinates N: 14,206,097.39 E: 1.785.724.78 anding Point Coordinates N: 14,205,519.13 E: 1.782.734.84" Bottom Hole Coordinates N: 14.224.013.15 E: 1,776,199.75

| Tag | Bearing    | Dist.   | Description   |
|-----|------------|---------|---------------|
| L1  | N 43°11' W | 1,539.9 | #47-041-05262 |
| L2  | N 22°20' E | 663,6'  | 1/2" Rebar    |
| L3  | N 68°00' E | 1,594.4 | 1" Iron pipe  |
| L4  | S 34°14' E | 2,006.4 | 5/8" Rebar    |
| L5  | S 79°03' W | 3,045.3 | Landing point |



| Well Location References |            | Legend |                                  |  |
|--------------------------|------------|--------|----------------------------------|--|
| Not to Sc                | ale        | 0      | Proposed gas well                |  |
|                          | Flesher    | *      | Well Reference, as noted         |  |
| AZ77° 322' -             | ) 1212 Pad | ↔      | Monument, as noted               |  |
| AZI I                    | 183        | *      | Existing Well, as noted          |  |
| 18" Sycamore             | 133        | *      | Digitized Well, as noted         |  |
| 2                        | 1 36       |        | Creek or Drain                   |  |
| Proposed Well            | 10:        |        | Existing Road                    |