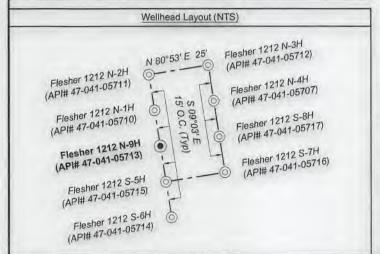

UTM Zone 17, NAD 1983

Top Hole Coordinates
N: 4,330,027.145m
E: 544,290.002m
Plat orientation and corner and well references are based upon the grid north meridian. Well location

references are based upon the magnetic meridian.

Notes: Well No. Flesher 1212 N-9H UTM NAD 1983 (USSF)

Top Hole Coordinates
N: 14,206,097.39'
E: 1,785,724.78'
Landing Point Coordinates
N: 14,205,519.13'
E: 1,782,734.84'
Bottom Hole Coordinates
N: 14,224,013.15'

E: 1,776,199.75

| Tag | Bearing    | Dist.    | Description   |
|-----|------------|----------|---------------|
| L1  | N 43°11' W | 1,539.9' | #47-041-05262 |
| L2  | N 22°20' E | 663,6    | 1/2" Rebar    |
| L3  | N 68°00' E | 1,594.4' | 1" Iron pipe  |
| L4  | S 34°14' E | 2,006.4  | 5/8" Rebar    |
| L5  | S 79°03' W | 3,045.3' | Landing point |





FILE NO: 156-36-12-U-F-19

DRAWING NO: Flesher 1212 N-9H Well Plat
SCALE: 1" = 2000'

MINIMUM DEGREE OF ACCURACY:
Submeter

PROVEN SOURCE OF ELEVATION:
CORS, Bridgeport, WV

STATE OF WEST VIRGINIA
DEPARTMENT OF ENVIRONMENTAL PROTECTION
OIL AND GAS DIVISION

DATE: April 1 20 21

OPERATOR'S WELL NO. Flesher 1212 N-9H

API WELL NO

47 — 041 — 05713

STATE COUNTY PERMIT

Btm: Big Isaac

| WELL T          | YPE: OIL        | X GAS         | □ LIQUID INJE | CTION [       | WASTE DISPOSAL |
|-----------------|-----------------|---------------|---------------|---------------|----------------|
|                 | (IF GAS) PRO    | DUCTION:      | ☐ STORAGE     | ☐ DEEP        | ☒ SHALLOW      |
| in er er wicker | ****            |               |               |               |