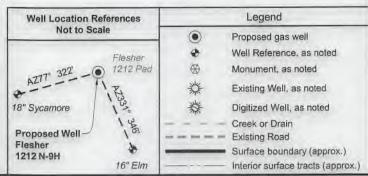

| Well Location References |            | Legend |                                  |  |
|--------------------------|------------|--------|----------------------------------|--|
| Not to Sc                | ale        | 0      | Proposed gas well                |  |
|                          | Flesher    | *      | Well Reference, as noted         |  |
| AZ77° 322' -             | ) 1212 Pad | ↔      | Monument, as noted               |  |
| AZI I                    | 183        | *      | Existing Well, as noted          |  |
| 18" Sycamore             | 133        | *      | Digitized Well, as noted         |  |
| 2                        | 1 36       |        | Creek or Drain                   |  |
| Proposed Well            | 10:        |        | Existing Road                    |  |
| Flesher<br>1212 N-9H     | *          |        | Surface boundary (approx.)       |  |
| 14 14 W                  | 16" Elm    |        | Interior surface tracts (approx. |  |