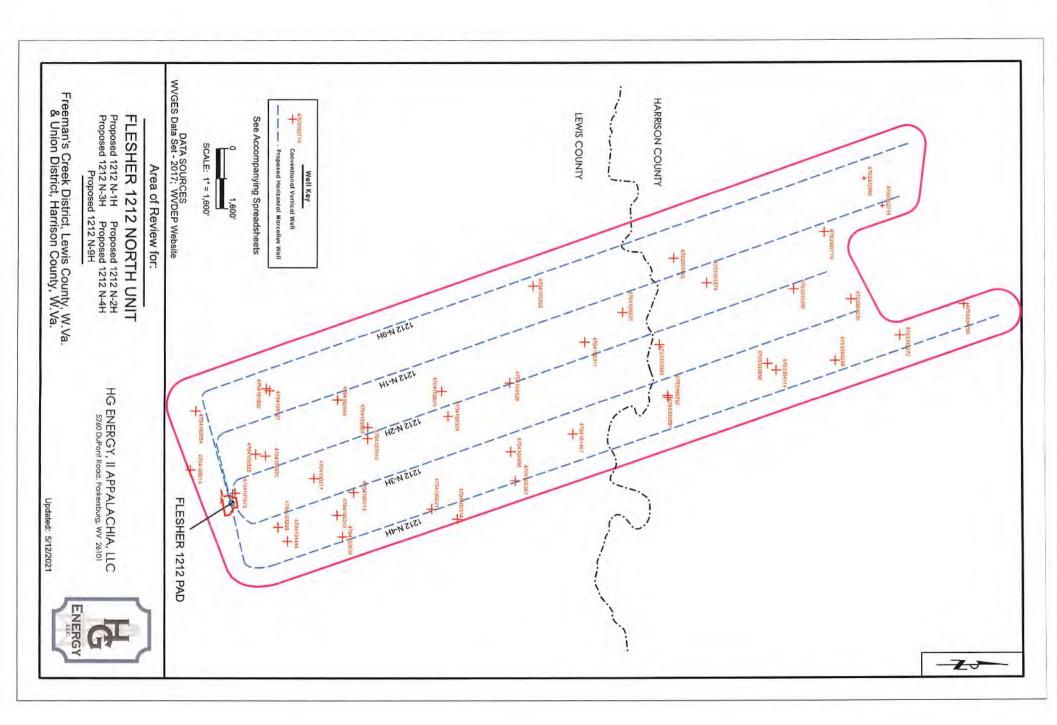

#### EXISTING WELLS LOCATED WITHIN THE AREA OF REVIEW FOR:

# FLESHER 1212 NORTH UNIT AND PROPOSED WELLS N-1H, N-2H, N-3H, N-4H & N-9H

| CT | API        | COUNTY   | FARM                      | OPERATOR NAME                      | FORMATION NAME   | WELL TYPE     | TVD  | STATUS      | LATITUDE  | LONGITUDE  |
|----|------------|----------|---------------------------|------------------------------------|------------------|---------------|------|-------------|-----------|------------|
| 1  | 4703301574 | Harrison | Beeghley                  | Dominion Energy Transmission, Inc. | Hampshire Grp    | Gas           | 2625 | ACTIVE      | 39.152970 | -80.508015 |
| 2  | 4703302718 | Harrison | Coffindaaffer, J          | Tenmile Land LLC                   | Elk              | Gas           | 5526 | ACTIVE      | 39.165741 | -80.515096 |
| 3  | 4703302719 | Harrison | Coffindaaffer, J          | Tenmile Land LLC                   | Elk              | Gas           | 5512 | ACTIVE      | 39.161514 | -80.512726 |
| 4  | 4703302946 | Harrison | Coffindaaffer, J          | Tenmile Land LLC                   | Elk              | Gas           | 5693 | ACTIVE      | 39.164435 | -80.517705 |
| 5  | 4703303090 | Harrison | C C Tallman/M P Davis 1   | Dominion Energy Transmission, Inc. | Hampshire Grp    | Gas           | 2385 | PLUGGED     | 39.149500 | -80.502237 |
| 6  | 4703303166 | Harrison | R Stanley                 | Dominion Energy Transmission, Inc. | Alexander        | Gas           | 5273 | ACTIVE      | 39.150573 | -80.510360 |
| 7  | 4703303236 | Harrison | William L/S Coffindaffer  | Alliance Petroleum Co., LLC        | Greenland Gap Fm | Gas           | 5200 | ACTIVE      | 39.163430 | -80.506373 |
| 8  | 4703303272 | Harrison | William L Coffindaffer    | Alliance Petroleum Co., LLC        | Greenland Gap Fm | Gas           | 5000 | ACTIVE      | 39.166933 | -80.502915 |
| 9  | 4703303298 | Harrison | Loxie V McLung            | Alliance Petroleum Co., LLC        | Balltown         | Oil and Gas   | 3650 | ACTIVE      | 39.159262 | -80.507375 |
| 10 | 4703303299 | Harrison | Sherry D Baldwin etal     | Alliance Petroleum Co., LLC        | Greenland Gap Fm | Gas           | 5100 | ACTIVE      | 39.162227 | -80.500606 |
| 11 | 4703303858 | Harrison | Catherine C Price         | Diversified Resources, Inc.        | not available    | not available | -    | Not Drilled | 39.157331 | -80.500374 |
| 12 | 4703304114 | Harrison | Catherine C Price 1       | Enervest Operating, LLC            | Greenland Gap Fm | Gas           | 4800 | ACTIVE      | 39.157941 | -80.499754 |
| 13 | 4703304758 | Harrison | Geraldine C Dickenson Est | Dominion Energy Transmission, Inc. | Benson           | Gas           | 4950 | ACTIVE      | 39.171609 | -80.505825 |
| 14 | 4703305291 | Harrison | William R Dallas          | Consol Gas Company                 | not available    | not available | 1 4  | Not Drilled | 39.150104 | -80.497282 |
| 15 | 4703305737 | Harrison | William R Dallas          | Dominion Energy Transmission, Inc. | Alexander        | Gas           | 4950 | ACTIVE      | 39.150090 | -80.497450 |
| 16 | 4704100127 | Lewis    | Edwin Gaston              | Dominion Energy Transmission, Inc. | Fifth            | Gas           | 2380 | PLUGGED     | 39.121173 | -80.498140 |
| 17 | 4704100213 | Lewis    | W T Garton                | Dominion Energy Transmission, Inc. | Gantz            | Storage       | 1850 | ACTIVE      | 39.127276 | -80.488549 |
| 18 | 4704100214 | Lewis    | Geo Norris                | Dominion Energy Transmission, Inc. | Hampshire Grp    | Storage       | 2275 | ACTIVE      | 39.115382 | -80.490758 |
| 19 | 4704100217 | Lewis    | Edwin Gaston              | Dominion Energy Transmission, Inc. | Gantz            | Storage       | 1890 | ACTIVE      | 39.124393 | -80.489885 |
| 20 | 4704100221 | Lewis    | F L Post 2                | Dominion Energy Transmission, Inc. | Gantz            | Storage       | 1970 | ACTIVE      | 39.132930 | -80.486946 |
| 21 | 4704100311 | Lewis    | A Hughes                  | Dominion Energy Transmission, Inc. | Up Devonian      | Storage       | 2199 | ACTIVE      | 39.144083 | -80.502504 |
| 22 | 4704100312 | Lewis    | W T Garton                | Dominion Energy Transmission, Inc. | Hampshire Grp    | Gas           | 2263 | PLUGGED     | 39.126053 | -80.486425 |
| 23 | 4704100314 | Lewis    | F L Post                  | Dominion Energy Transmission, Inc. | Hampshire Grp    | Storage       | 2397 | ACTIVE      | 39.134769 | -80.485998 |
| 24 | 4704100322 | Lewis    | A H Hughes                | UNKNOWN                            | Hampshire Grp    | Gas           | 2601 | PLUGGED     | 39.140364 | -80.507823 |
| 25 | 4704100324 | Lewis    | Clark Gaston              | Dominion Energy Transmission, Inc. | Hampshire Grp    | Storage       | 2106 | ACTIVE      | 39.134155 | -80.495652 |
| 26 | 4704100325 | Lewis    | George Norris             | Hope Natural Gas Company           | Hampshire Grp    | Gas           | 2228 | PLUGGED     | 39.120161 | -80.492216 |
| 27 | 4704100328 | Lewis    | H J Hughes                | Dominion Energy Transmission, Inc. | Hampshire Grp    | Storage       | 2401 | ACTIVE      | 39.138624 | -80.498743 |
| 28 | 4704100363 | Lewis    | N J Oldaker               | UNKNOWN                            | Up Devonian      | Storage       | 1905 | PLUGGED     | 39.139006 | -80.489544 |
| 29 | 4704101467 | Lewis    | H J Hughes                | UNKNOWN                            | Fifth            | Storage       | 2407 | PLUGGED     | 39.143186 | -80.493922 |
| 30 | 4704101494 | Lewis    | S R Hall                  | Dominion Energy Transmission, Inc. | Fifth            | Storage       | 2453 | ACTIVE      | 39.122439 | -80.484011 |
| 31 | 4704101535 | Lewis    | Virginia Hughes           | Dominion Energy Transmission, Inc. | Fifth            | Dry           | 2576 | PLUGGED     | 39.146842 | -80.505298 |
| 32 | 4704101673 | Lewis    | Cecil I Dempsey           | Dominion Energy Transmission, Inc. | Greenland Gap Fm | Gas           | 4509 | ACTIVE      | 39.118627 | -80.488538 |
| 33 | 4704101892 | Lewis    | Edwin Gaston              | Dominion Energy Transmission, Inc. | Benson           | Storage       | 4470 | ACTIVE      | 39.120917 | -80.498325 |

| UPDATED 5/12/2021 |            | YELLOW DENOTE | S WELL WITH TVD > 4,50 | 00'                                | GREEN DI         | NOTES SURVEYED | WELLS |         |           |            |
|-------------------|------------|---------------|------------------------|------------------------------------|------------------|----------------|-------|---------|-----------|------------|
|                   |            |               |                        |                                    |                  |                |       |         |           |            |
| 42                | 4704104550 | Lewis         | R E/Terry Brincefield  | Dominion Energy Transmission, Inc. | Greenland Gap Fm | Gas            | 4618  | ACTIVE  | 39.138691 | -80.492300 |
| 41                | 4704103948 | Lewis         | John Mann              | Dominion Energy Transmission, Inc. | Greenland Gap Fm | Gas            | 4575  | ACTIVE  | 39.128306 | -80.493609 |
| 40                | 4704103299 | Lewis         | Susan Hall             | Dominion Energy Transmission, Inc. | not available    | not available  | 2368  | PLUGGED | 39.122284 | -80.485081 |
| 39                | 4704102854 | Lewis         | J S Norris             | Dominion Energy Transmission, Inc. | not available    | Storage        | -     | ACTIVE  | 39.115783 | -80.496273 |
| 38                | 4704102648 | Lewis         | Edwin Gaston           | Dominion Energy Transmission, Inc. | not available    | Storage        | -     | ACTIVE  | 39.126152 | -80.497246 |
| 37                | 4704102639 | Lewis         | H L Frashuer           | Dominion Energy Transmission, Inc. | not available    | Storage        | -     | ACTIVE  | 39.133693 | -80.497995 |
| 36                | 4704102634 | Lewis         | T S Allman             | Dominion Energy Transmission, Inc. | not available    | Storage        | -     | ACTIVE  | 39.126443 | -80.484399 |
| 35                | 4704102626 | Lewis         | A R Frashuer           | Dominion Energy Transmission, Inc. | not available    | Storage        | -     | ACTIVE  | 39.128328 | -80.494641 |
| 34                | 4704102625 | Lewis         | J S Norris             | Dominion Energy Transmission, Inc. | not available    | Storage        | -     | ACTIVE  | 39.120873 | -80.492026 |

SOURCE: WVGES DATASET (2020) and WVDEP WEBSITE AND FIELD SURVEYS

Page 2 of 3

Notes: Well No. Flesher 1212 N-9H
West Virginia Coordinate System of 1927, North Zone based upon Differential GPS Measurements.