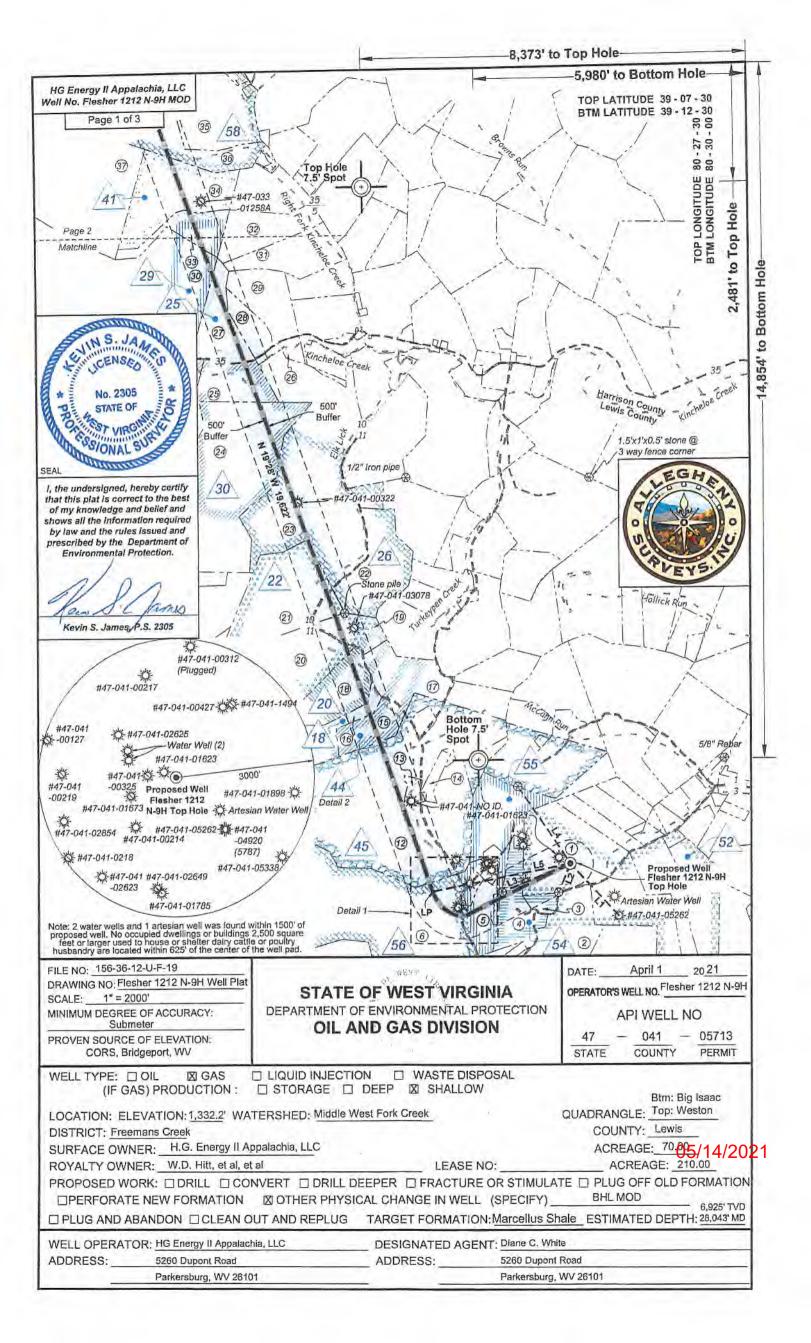

#### 1212 N-9H

RECEIVED Office of Oil and Gas

Marcellus Shale Horizontal

APR 12

Lewis County, WV 14206097.39N 1785724.78E 1212 N-9H SHL 14205519.13N 178273294Ement of Environmental Protection 14224013.15N 1776199.75E 1332.2 1212 N-9H LP **Ground Elevation** 1212 N-9H BHL 340.539° Azm COMMENTS CEMENT CENTRALIZERS CONDITIONING MUD CASING GEOLOGY TOP BASE WELLBORE DIAGRAM HOLE Ensure the hole is clean at Conductor casing = 0.5" wall N/A, Casing to be drilled 30" 157.5# N/A AIR 30" thickness in w/ Dual Rotary Rig TD LS 120 Conductor 0 Once casing is at setting 0 105, 273, 302 Fresh Water 15.6 ppg PNE-1 + 3% Surface casing = 0.438" wall depth, circulate a minimum bwoc CaCl Centralized every 3 20" of one hole volume with thickness AIR 26" Kittaning Coal 987 992 40% Excess ioints to surface 94# J-55 Burst=2110 psi Fresh Water prior to Yield=1.20 / CTS Fresh Water pumping cement. Ò 1000 Protection Lead: 15.4 ppg PNE-1 4 Once casing is at setting Bow Spring on every 2.5% bwoc CaCl depth, Circulate and Intermediate casing = 0.480" AIR / KCL joint 1613 Big Lime 1548 condition at TD. Circulate a 40% Excess / Tail: 15.9 13-3/8" 68# "will also be running wall thickness Salt 17.5" ppg PNE-1 + 2.5% bwoc minimum of one hole 1613 / 1898 1718 / 1958 J-55 BTC Injun / Gantz (Storage) ACP for isolating Burst=3450 psi Polymer CaCI volume prior to pumping storage zone\* 0 2100 Intermediate 1 zero% Excess. CTS cement. Fifty / Thirty Foot 2008 / 2105 2033 / 2128 Lead: 15.4 ppg PNE-1 + Once casing is at setting 2.5% bwoc CaCl Bow Spring on first 2 depth. Circulate and Gordon Stray / Gordon 2128 / 2198 2198 / 2288 AIR / KCL Intermediate casing = 0.395" 40% Excess / Tail: 15.9 joints then every third condition mud at TD. 9-5/8" 40# wall thickness Salt 2416 12.25" 5th Sand 2374 ppg PNE-1 + 2.5% bwoc joint to 100' form Circulate a minimum of one J-55 BTC Burst=3950 psi Polymer hole volume prior to CaCl surface 2450 2480 Bayard Sand zero% Excess, CTS pumping cement. 2900 0 Intermediate 2 Speechley 3078 3089 Run 1 spiral centralizer AIR / 3350 Balltown 3278 every 5 joints from the 9.0ppg 8.75" Vertica Lead: 14.5 ppg top of the curve to 4382 NO 4370 Benson SOBM POZ:PNE-1 + 0.3% surface. bwoc R3 + 1% bwoc EC1 + 0.75 gal/sk Once on bottom/TD with 6445 Rhinestreet 6256 casing, circulate at max FP13L + 0.3% bwoc allowable pump rate for at Production casing = 0.415" 6526 **MPA170** Cashagua 6445 15 least 2x bottoms up, or until wall thickness Tail: 14.8 ppg PNE-1 + 5-1/2" Middlesex 6526 6625 returns and pump Burst=16240 psi 11.5ppg-0.35% bwoc R3 + 0.75 23# pressures indicate the hole Note: Actual centralizer 6660 12.5ppg oal/sk FP13L + 50% West River 6625 8.5" Curve P-110 HP is clean. Circulate a schedules may be changed SOBM Run 1 spiral centralizer bwoc ASCA1 + 0.5% CDC HTQ Digmen. 6751 Burkett 6660 due to hole conditions bwoc MPA170 every 3 joints from the minimum of one hole 1 20% Excess 1st 5.5" long joint to the volume prior to pumping Tully Limestone 6751 6815 top of the curve. cement. Lead Yield=1.19 6753 0 Hamilton 6815 Tail Yield=1.94 Marcellus 6845 6927 CTS 11.5ppg-TMD / TVD 28043 6925 12.5ppg 3 8.5" Lateral (Production) SOBM 6927 Onondaga X X X 2 X X X X Х Х TD @ +/-6925' TVD 8.5" Hole - Cemented Long String LP @ 6925' TVD / 8421' +/-19622' ft Lateral +/-28043' MD 5-1/2" 23# P-110 HP CDC HTQ MD X X X X=centralizers X X X

SOURCE: WVGES DATASET (2020) and WVDEP WEBSITE AND FIELD SURVEYS

Page 2 of 3

Notes: Well No. Flesher 1212 N-9H
West Virginia Coordinate System of 1927, North Zone based upon Differential GPS Measurements.

Top Hole coordinates Latitude: 39°07'05.47" Longitude: 80°29'16.27" Longitude: 80°31'15.96" UTM Zone 17, NAD 1983

Top Hole Coordinates Bottom Hole Coordinates N: 4,330,027.145m N: 4,335,487.882m E: 541,386,768m E: 544,290.002m Plat orientation and corner and well references are based upon the grid north meridian. Well location

references are based upon the magnetic meridian

Well No. Flesher 1212 N-9H UTM NAD 1983 (USSF) Top Hole Coordinates N: 14.206.097.39 E: 1,785,724.78 Landing Point Coordinates

Notes:

N: 14,205,519.13 E: 1,782,734,84 **Bottom Hole Coordinates** N: 14.224.013.15 E: 1,776,199.75

| Tag | Bearing    | Dist.    | Description   |
|-----|------------|----------|---------------|
| 11  | N 43°11' W | 1,539.9' | #47-041-05262 |
| L2  | N 22°20' E | 663.6'   | 1/2" Rebar    |
| L3  | N 68°00' E | 1,594.4  | 1" Iron pipe  |
| L4  | S 34°14' E | 2,006.4  | 5/8" Rebar    |
| L5  | S 79°03' W | 3,045.3  | Landing point |

FILE NO: 156-36-12-U-F-19 DRAWING NO: Flesher 1212 N-9H Well Plat SCALE: 1" = 2000" MINIMUM DEGREE OF ACCURACY: Submeter PROVEN SOURCE OF ELEVATION: CORS, Bridgeport, WV

STATE OF WEST VIRGINIA DEPARTMENT OF ENVIRONMENTAL PROTECTION OIL AND GAS DIVISION

April 1 2021 OPERATOR'S WELL NO. Flesher 1212 N-9H API WELL NO 47 041 - 05713 STATE COUNTY PERMIT

QUADRANGLE: Top: Weston

ACREAGE: 70.00

Btm: Big Isaac

COUNTY: L-05/14/202

| WELL T                | YPE: [ | OIL                                                                                                                                                                                                                                                                                                                                                                                                                                                                                                                                                                                                                                                                                                                                                                                                                                                                                                                                                                                                                                                                                                                                                                                                                                                                                                                                                                                                                                                                                                                                                                                                                                                                                                                                                                                                                                                                                                                                                                                                                                                                                                                            | X GAS       | ☐ LIQUID | INJECT | ION      |         | VASTE DISPO | SA |
|-----------------------|--------|--------------------------------------------------------------------------------------------------------------------------------------------------------------------------------------------------------------------------------------------------------------------------------------------------------------------------------------------------------------------------------------------------------------------------------------------------------------------------------------------------------------------------------------------------------------------------------------------------------------------------------------------------------------------------------------------------------------------------------------------------------------------------------------------------------------------------------------------------------------------------------------------------------------------------------------------------------------------------------------------------------------------------------------------------------------------------------------------------------------------------------------------------------------------------------------------------------------------------------------------------------------------------------------------------------------------------------------------------------------------------------------------------------------------------------------------------------------------------------------------------------------------------------------------------------------------------------------------------------------------------------------------------------------------------------------------------------------------------------------------------------------------------------------------------------------------------------------------------------------------------------------------------------------------------------------------------------------------------------------------------------------------------------------------------------------------------------------------------------------------------------|-------------|----------|--------|----------|---------|-------------|----|
|                       | (IF G  | AS) PROD                                                                                                                                                                                                                                                                                                                                                                                                                                                                                                                                                                                                                                                                                                                                                                                                                                                                                                                                                                                                                                                                                                                                                                                                                                                                                                                                                                                                                                                                                                                                                                                                                                                                                                                                                                                                                                                                                                                                                                                                                                                                                                                       | DUCTION:    | ☐ STOR   | AGE [  | DEEP     |         | SHALLOW     |    |
| LOCATI                | ON: EL | EVATION                                                                                                                                                                                                                                                                                                                                                                                                                                                                                                                                                                                                                                                                                                                                                                                                                                                                                                                                                                                                                                                                                                                                                                                                                                                                                                                                                                                                                                                                                                                                                                                                                                                                                                                                                                                                                                                                                                                                                                                                                                                                                                                        | :1,332.2' W | ATERSHED | Middle | West For | rk Cree | ek          |    |
| and the second second |        | The second secon |             |          |        |          |         |             |    |