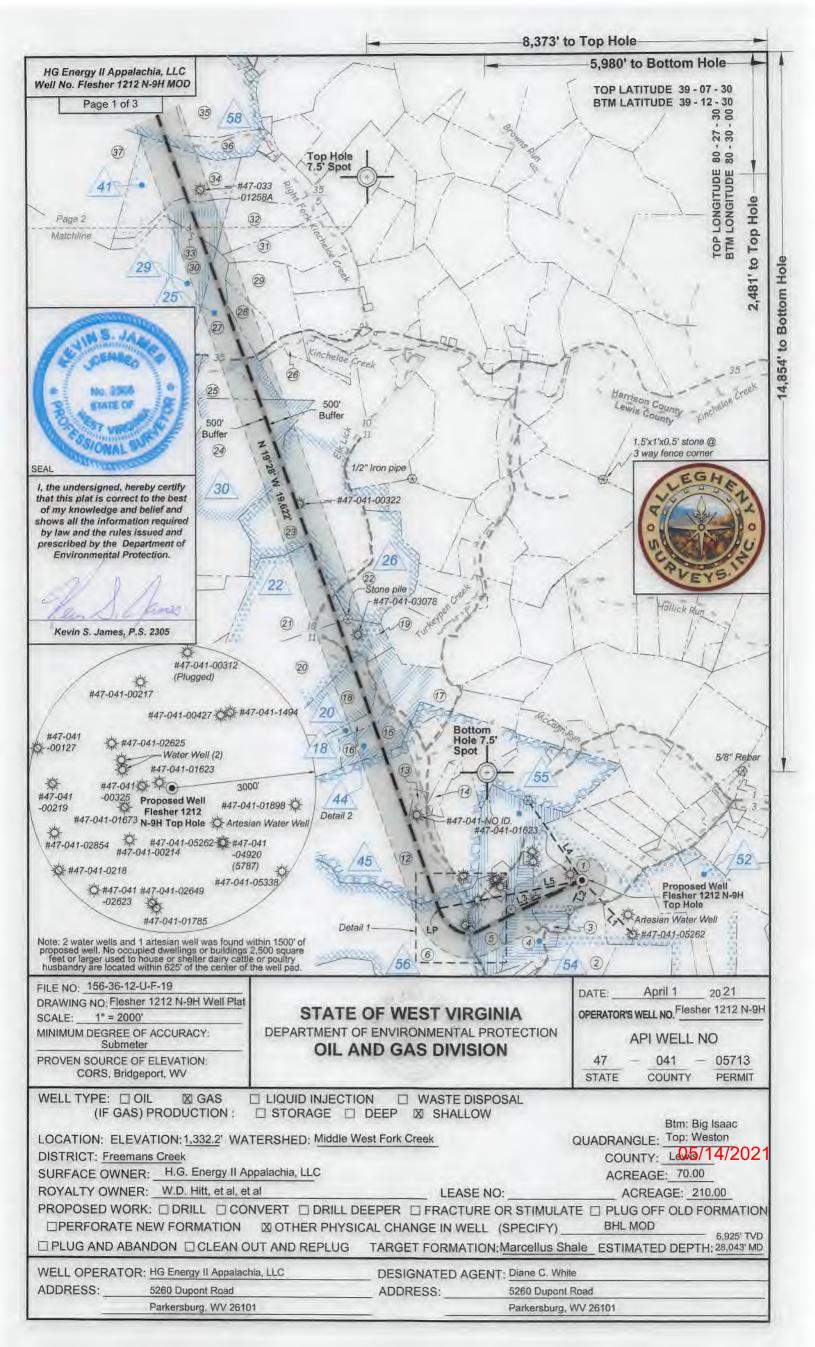

FILE NO: 156-36-12-U-F-19 DRAWING NO: Flesher 1212 N-9H Well Plat SCALE: 1" = 2000" MINIMUM DEGREE OF ACCURACY: Submeter PROVEN SOURCE OF ELEVATION: CORS, Bridgeport, WV

STATE OF WEST VIRGINIA DEPARTMENT OF ENVIRONMENTAL PROTECTION OIL AND GAS DIVISION

April 1 2021 OPERATOR'S WELL NO. Flesher 1212 N-9H API WELL NO 47 041 - 05713 STATE COUNTY PERMIT

QUADRANGLE: Top: Weston

ACREAGE: 70.00

Btm: Big Isaac

COUNTY: L-05/14/202

| WELL T                | YPE: [ | OIL                                                                                                                                                                                                                                                                                                                                                                                                                                                                                                                                                                                                                                                                                                                                                                                                                                                                                                                                                                                                                                                                                                                                                                                                                                                                                                                                                                                                                                                                                                                                                                                                                                                                                                                                                                                                                                                                                                                                                                                                                                                                                                                            | X GAS       | ☐ LIQUID | INJECT | ION      |         | VASTE DISPO | SA |
|-----------------------|--------|--------------------------------------------------------------------------------------------------------------------------------------------------------------------------------------------------------------------------------------------------------------------------------------------------------------------------------------------------------------------------------------------------------------------------------------------------------------------------------------------------------------------------------------------------------------------------------------------------------------------------------------------------------------------------------------------------------------------------------------------------------------------------------------------------------------------------------------------------------------------------------------------------------------------------------------------------------------------------------------------------------------------------------------------------------------------------------------------------------------------------------------------------------------------------------------------------------------------------------------------------------------------------------------------------------------------------------------------------------------------------------------------------------------------------------------------------------------------------------------------------------------------------------------------------------------------------------------------------------------------------------------------------------------------------------------------------------------------------------------------------------------------------------------------------------------------------------------------------------------------------------------------------------------------------------------------------------------------------------------------------------------------------------------------------------------------------------------------------------------------------------|-------------|----------|--------|----------|---------|-------------|----|
|                       | (IF G  | AS) PROD                                                                                                                                                                                                                                                                                                                                                                                                                                                                                                                                                                                                                                                                                                                                                                                                                                                                                                                                                                                                                                                                                                                                                                                                                                                                                                                                                                                                                                                                                                                                                                                                                                                                                                                                                                                                                                                                                                                                                                                                                                                                                                                       | DUCTION:    | ☐ STOR   | AGE [  | DEEP     |         | SHALLOW     |    |
| LOCATI                | ON: EL | EVATION                                                                                                                                                                                                                                                                                                                                                                                                                                                                                                                                                                                                                                                                                                                                                                                                                                                                                                                                                                                                                                                                                                                                                                                                                                                                                                                                                                                                                                                                                                                                                                                                                                                                                                                                                                                                                                                                                                                                                                                                                                                                                                                        | :1,332.2' W | ATERSHED | Middle | West For | rk Cree | ek          |    |
| and the second second |        | The second secon |             |          |        |          |         |             |    |

DISTRICT: Freemans Creek

SURFACE OWNER: H.G. Energy II Appalachia, LLC

ROYALTY OWNER: W.D. Hitt, et al, et al

LEASE NO:

ACREAGE: 210.00

PROPOSED WORK: ☐ DRILL ☐ CONVERT ☐ DRILL DEEPER ☐ FRACTURE OR STIMULATE ☐ PLUG OFF OLD FORMATION □PERFORATE NEW FORMATION ☑ OTHER PHYSICAL CHANGE IN WELL (SPECIFY)

| DIEGOANDA   | IDANDON LICELAN OUT AND REPLUG   | TARGET FORWAT | ION: Marcellus Stiale ESTIMATED DEPTH: 20,043 ML |
|-------------|----------------------------------|---------------|--------------------------------------------------|
| WELL OPERAT | OR: HG Energy II Appalachia, LLC | DESIGNATED AG | SENT: Diane C. White                             |
| ADDRESS:    | 5260 Dupont Road                 | ADDRESS:      | 5260 Dupont Road                                 |
|             | Parkersburg, WV 26101            |               | Parkersburg, WV 26101                            |