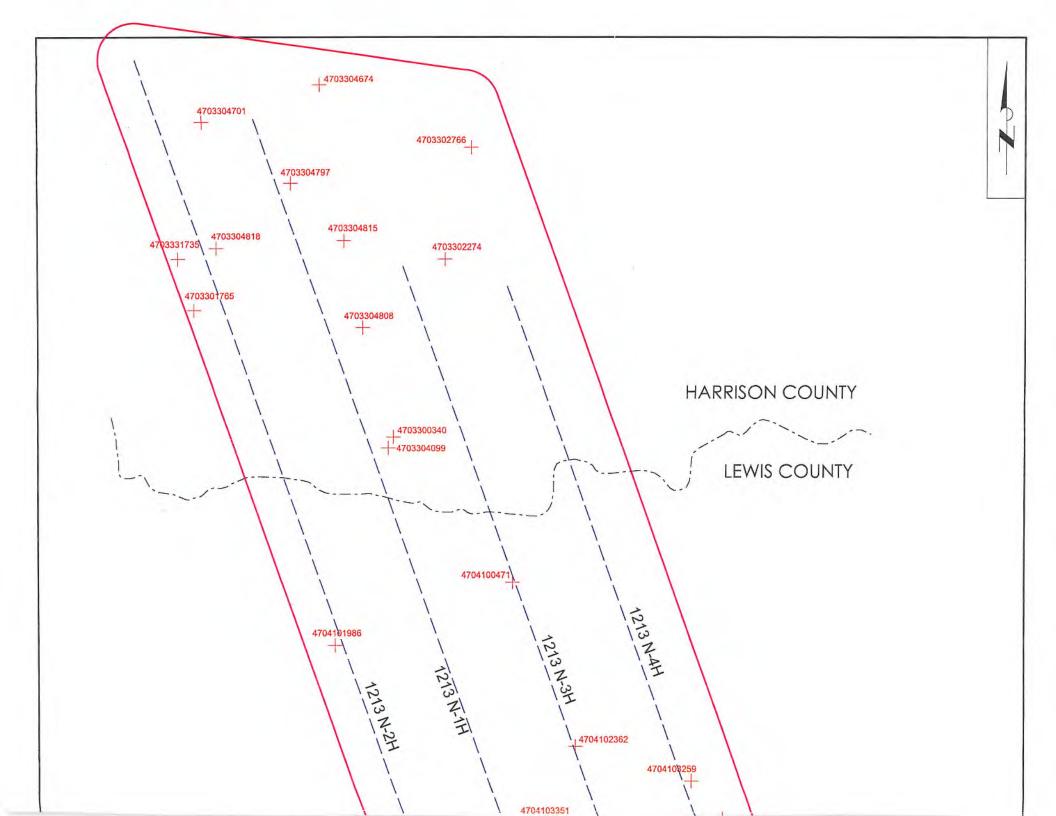

| 1) Well Operator: HG Energy                                          | Il Appalachia. L       | 494519932               | Lewis                                                                                                                                                                                                                                                                                                                                                                                                                                                                                                                                                                                                                                                                                               | Freeman              | Camden 7.5'                |
|----------------------------------------------------------------------|------------------------|-------------------------|-----------------------------------------------------------------------------------------------------------------------------------------------------------------------------------------------------------------------------------------------------------------------------------------------------------------------------------------------------------------------------------------------------------------------------------------------------------------------------------------------------------------------------------------------------------------------------------------------------------------------------------------------------------------------------------------------------|----------------------|----------------------------|
|                                                                      |                        | Operator ID             | County                                                                                                                                                                                                                                                                                                                                                                                                                                                                                                                                                                                                                                                                                              | District             | Quadrangle                 |
| 2) Operator's Well Number: Eva                                       | ans 1213 N-2H          | Well P                  | ad Name: Ev                                                                                                                                                                                                                                                                                                                                                                                                                                                                                                                                                                                                                                                                                         | rans 1213            |                            |
| 3) Farm Name/Surface Owner:                                          | James & Suzanne        | Evans Public R          | oad Access:                                                                                                                                                                                                                                                                                                                                                                                                                                                                                                                                                                                                                                                                                         | Mare Run Rd          | at CR 10/9                 |
| 4) Elevation, current ground:                                        | 1233' El               | evation, propose        | d post-constru                                                                                                                                                                                                                                                                                                                                                                                                                                                                                                                                                                                                                                                                                      | uction: 1227'        |                            |
| 5) Well Type (a) Gas <u>×</u><br>Other                               | Oil                    | Ur                      | derground Sto                                                                                                                                                                                                                                                                                                                                                                                                                                                                                                                                                                                                                                                                                       | orage                |                            |
|                                                                      | llow <u>x</u>          | Deep                    |                                                                                                                                                                                                                                                                                                                                                                                                                                                                                                                                                                                                                                                                                                     |                      |                            |
| Hor<br>6) Existing Pad: Yes or No <u>No</u>                          | rizontal <u>x</u>      |                         |                                                                                                                                                                                                                                                                                                                                                                                                                                                                                                                                                                                                                                                                                                     |                      | BS 1-26-21                 |
| 7) Proposed Target Formation(s)<br>Marcellus at 6709'/6791' and 8    |                        |                         | and the second se | d Pressure(s):       | 2                          |
| 8) Proposed Total Vertical Deptl                                     | h: 6760'               |                         |                                                                                                                                                                                                                                                                                                                                                                                                                                                                                                                                                                                                                                                                                                     |                      |                            |
| ) Formation at Total Vertical D                                      | epth: Marcellu         | s                       |                                                                                                                                                                                                                                                                                                                                                                                                                                                                                                                                                                                                                                                                                                     |                      |                            |
| 0) Proposed Total Measured De                                        | epth: 25,244'          |                         |                                                                                                                                                                                                                                                                                                                                                                                                                                                                                                                                                                                                                                                                                                     |                      |                            |
| 11) Proposed Horizontal Leg Le                                       | ngth: 18,021'          |                         |                                                                                                                                                                                                                                                                                                                                                                                                                                                                                                                                                                                                                                                                                                     |                      |                            |
| 12) Approximate Fresh Water St                                       | trata Depths:          | 60', 136', 151'         | , 200'                                                                                                                                                                                                                                                                                                                                                                                                                                                                                                                                                                                                                                                                                              |                      |                            |
| 13) Method to Determine Fresh                                        | Water Depths:          | Vearest offset w        | vell data, (47-                                                                                                                                                                                                                                                                                                                                                                                                                                                                                                                                                                                                                                                                                     | -041-01847, 1        | 786, 1233)                 |
| 14) Approximate Saltwater Dept                                       | ths: None found        |                         |                                                                                                                                                                                                                                                                                                                                                                                                                                                                                                                                                                                                                                                                                                     |                      |                            |
| 15) Approximate Coal Seam Dep                                        | pths: 220', 445', 650' | ',800', 805' (Surface c | asing is being exte                                                                                                                                                                                                                                                                                                                                                                                                                                                                                                                                                                                                                                                                                 | nded to cover the co | al in the DTI Storage Fiel |
| 16) Approximate Depth to Possi                                       | ble Void (coal mi      | ine, karst, other)      | None                                                                                                                                                                                                                                                                                                                                                                                                                                                                                                                                                                                                                                                                                                |                      |                            |
| 17) Does Proposed well location<br>directly overlying or adjacent to |                        | ns<br>Yes               |                                                                                                                                                                                                                                                                                                                                                                                                                                                                                                                                                                                                                                                                                                     | No X                 |                            |
| (a) If Yes, provide Mine Info:                                       | Name:                  |                         |                                                                                                                                                                                                                                                                                                                                                                                                                                                                                                                                                                                                                                                                                                     |                      |                            |
|                                                                      | Depth:                 |                         |                                                                                                                                                                                                                                                                                                                                                                                                                                                                                                                                                                                                                                                                                                     |                      |                            |
|                                                                      | Seam:                  |                         |                                                                                                                                                                                                                                                                                                                                                                                                                                                                                                                                                                                                                                                                                                     |                      |                            |
|                                                                      | Owner:                 |                         |                                                                                                                                                                                                                                                                                                                                                                                                                                                                                                                                                                                                                                                                                                     |                      |                            |