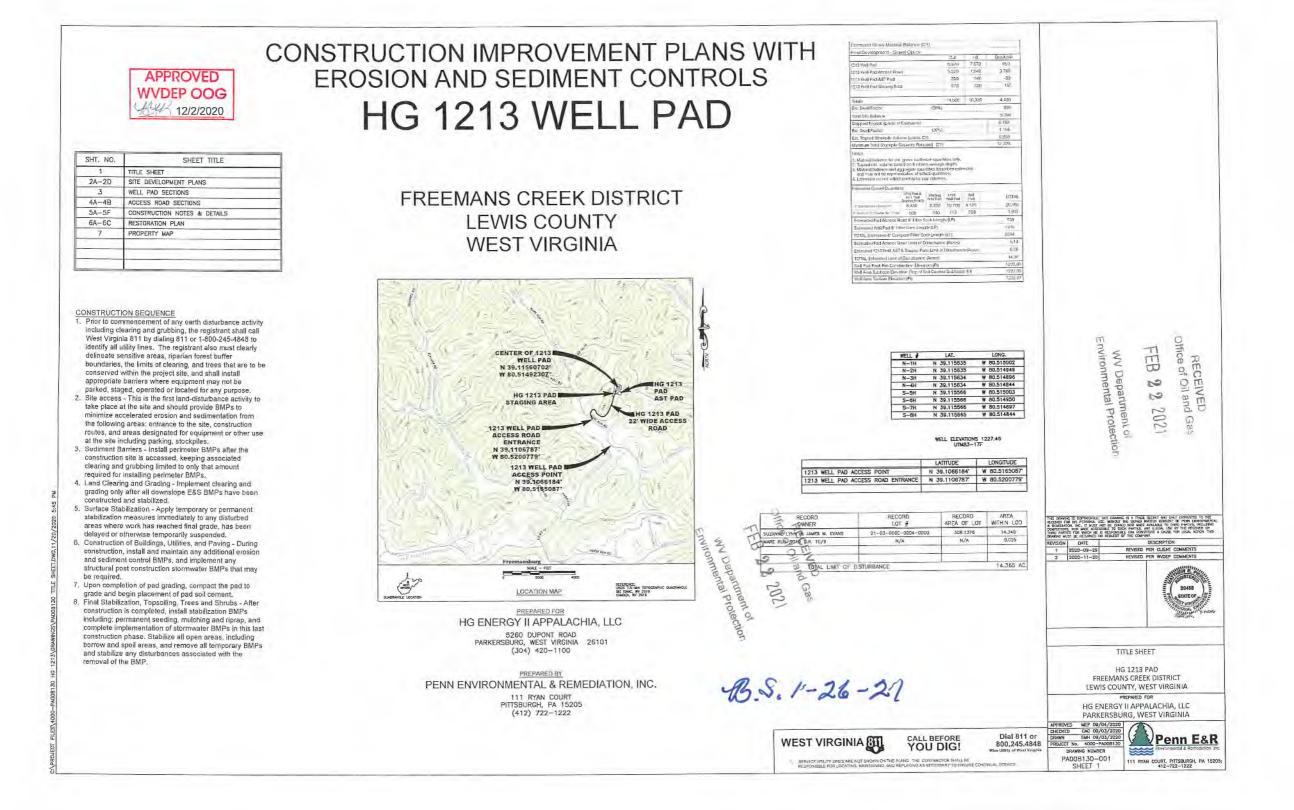

۰.

API NO. 47-04/ - 05718 OPERATOR WELL NO. Evans 1213 N-2H Well Pad Name: Evans 1213

WW-6B (04/15)

| STATE OF WEST VIRGINIA                                        |
|---------------------------------------------------------------|
| DEPARTMENT OF ENVIRONMENTAL PROTECTION, OFFICE OF OIL AND GAS |
| WELL WORK PERMIT APPLICATION                                  |

| 1) Well Operator: HG Energy                                          | Il Appalachia. L       | 494519932               | Lewis                                                                                                                                                                                                                                                                                                                                                                                                                                                                                                                                                                                                                                                                                               | Freeman              | Camden 7.5'                |
|----------------------------------------------------------------------|------------------------|-------------------------|-----------------------------------------------------------------------------------------------------------------------------------------------------------------------------------------------------------------------------------------------------------------------------------------------------------------------------------------------------------------------------------------------------------------------------------------------------------------------------------------------------------------------------------------------------------------------------------------------------------------------------------------------------------------------------------------------------|----------------------|----------------------------|
|                                                                      |                        | Operator ID             | County                                                                                                                                                                                                                                                                                                                                                                                                                                                                                                                                                                                                                                                                                              | District             | Quadrangle                 |
| 2) Operator's Well Number: Eva                                       | ans 1213 N-2H          | Well P                  | ad Name: Ev                                                                                                                                                                                                                                                                                                                                                                                                                                                                                                                                                                                                                                                                                         | rans 1213            |                            |
| 3) Farm Name/Surface Owner:                                          | James & Suzanne        | Evans Public R          | oad Access:                                                                                                                                                                                                                                                                                                                                                                                                                                                                                                                                                                                                                                                                                         | Mare Run Rd          | at CR 10/9                 |
| 4) Elevation, current ground:                                        | 1233' El               | evation, propose        | d post-constru                                                                                                                                                                                                                                                                                                                                                                                                                                                                                                                                                                                                                                                                                      | uction: 1227'        |                            |
| 5) Well Type (a) Gas <u>×</u><br>Other                               | Oil                    | Ur                      | derground Sto                                                                                                                                                                                                                                                                                                                                                                                                                                                                                                                                                                                                                                                                                       | orage                |                            |
|                                                                      | llow <u>x</u>          | Deep                    |                                                                                                                                                                                                                                                                                                                                                                                                                                                                                                                                                                                                                                                                                                     |                      |                            |
| Hor<br>6) Existing Pad: Yes or No <u>No</u>                          | rizontal <u>x</u>      |                         |                                                                                                                                                                                                                                                                                                                                                                                                                                                                                                                                                                                                                                                                                                     |                      | BS 1-26-21                 |
| 7) Proposed Target Formation(s)<br>Marcellus at 6709'/6791' and 8    |                        |                         | and the second se | d Pressure(s):       | 2                          |
| 8) Proposed Total Vertical Deptl                                     | h: 6760'               |                         |                                                                                                                                                                                                                                                                                                                                                                                                                                                                                                                                                                                                                                                                                                     |                      |                            |
| ) Formation at Total Vertical D                                      | epth: Marcellu         | s                       |                                                                                                                                                                                                                                                                                                                                                                                                                                                                                                                                                                                                                                                                                                     |                      |                            |
| 0) Proposed Total Measured De                                        | epth: 25,244'          |                         |                                                                                                                                                                                                                                                                                                                                                                                                                                                                                                                                                                                                                                                                                                     |                      |                            |
| 11) Proposed Horizontal Leg Le                                       | ngth: 18,021'          |                         |                                                                                                                                                                                                                                                                                                                                                                                                                                                                                                                                                                                                                                                                                                     |                      |                            |
| 12) Approximate Fresh Water St                                       | trata Depths:          | 60', 136', 151'         | , 200'                                                                                                                                                                                                                                                                                                                                                                                                                                                                                                                                                                                                                                                                                              |                      |                            |
| 13) Method to Determine Fresh                                        | Water Depths:          | Vearest offset w        | vell data, (47-                                                                                                                                                                                                                                                                                                                                                                                                                                                                                                                                                                                                                                                                                     | -041-01847, 1        | 786, 1233)                 |
| 14) Approximate Saltwater Dept                                       | ths: None found        |                         |                                                                                                                                                                                                                                                                                                                                                                                                                                                                                                                                                                                                                                                                                                     |                      |                            |
| 15) Approximate Coal Seam Dep                                        | pths: 220', 445', 650' | ',800', 805' (Surface c | asing is being exte                                                                                                                                                                                                                                                                                                                                                                                                                                                                                                                                                                                                                                                                                 | nded to cover the co | al in the DTI Storage Fiel |
| 16) Approximate Depth to Possi                                       | ble Void (coal mi      | ine, karst, other)      | None                                                                                                                                                                                                                                                                                                                                                                                                                                                                                                                                                                                                                                                                                                |                      |                            |
| 17) Does Proposed well location<br>directly overlying or adjacent to |                        | ns<br>Yes               |                                                                                                                                                                                                                                                                                                                                                                                                                                                                                                                                                                                                                                                                                                     | No X                 |                            |
| (a) If Yes, provide Mine Info:                                       | Name:                  |                         |                                                                                                                                                                                                                                                                                                                                                                                                                                                                                                                                                                                                                                                                                                     |                      |                            |
|                                                                      | Depth:                 |                         |                                                                                                                                                                                                                                                                                                                                                                                                                                                                                                                                                                                                                                                                                                     |                      |                            |
|                                                                      | Seam:                  |                         |                                                                                                                                                                                                                                                                                                                                                                                                                                                                                                                                                                                                                                                                                                     |                      |                            |
|                                                                      | Owner:                 |                         |                                                                                                                                                                                                                                                                                                                                                                                                                                                                                                                                                                                                                                                                                                     |                      |                            |

Page 1 of 3

05/07/2021

API NO. 47-OPERATOR WELL NO. Evans 1213 N-2H

Well Pad Name: Evans 1213

WW-6B (04/15)