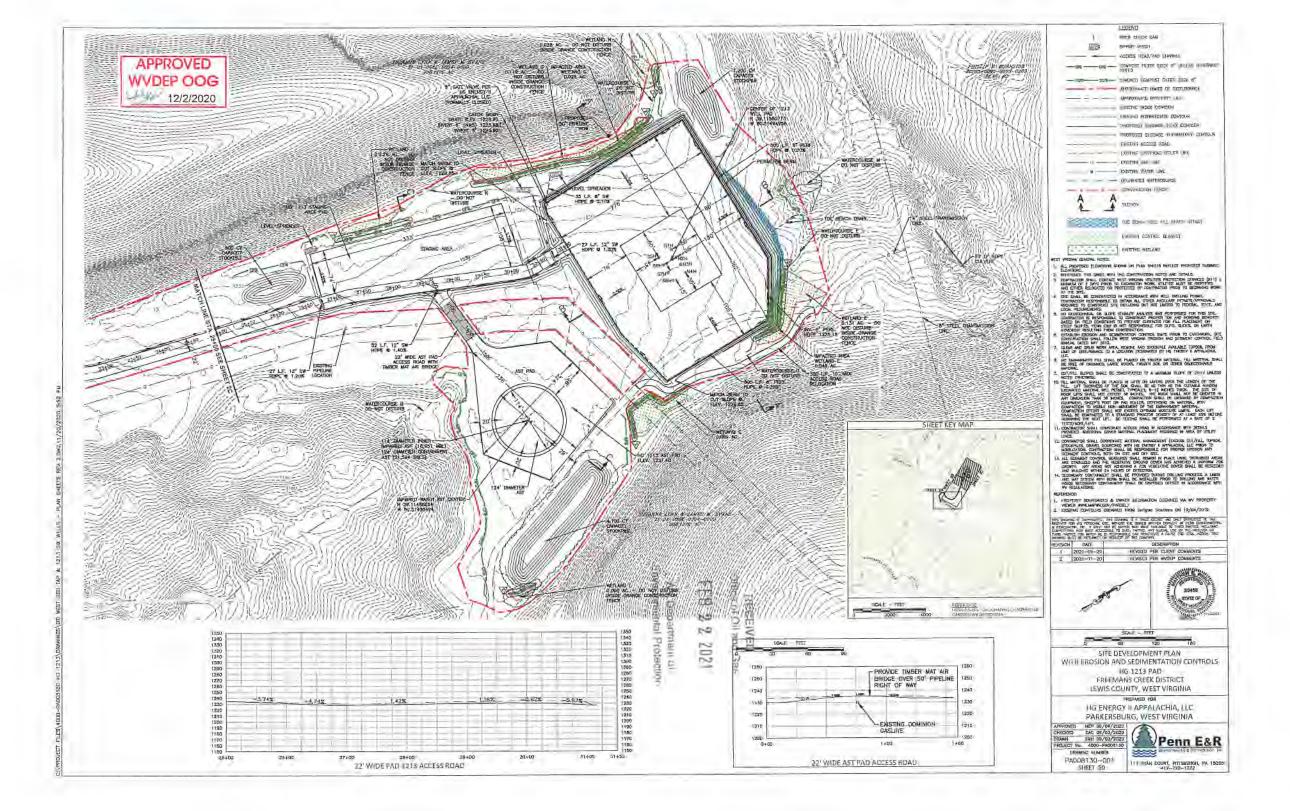

| RECEIVED<br>Office of Oil and Gas                                                                                                                                                                                                                                                                                                                                                       |
|-----------------------------------------------------------------------------------------------------------------------------------------------------------------------------------------------------------------------------------------------------------------------------------------------------------------------------------------------------------------------------------------|
| 21) Total Area to be disturbed, including roads, stockpile area, pits, etc., (acres): 14.36 autors 2 2021                                                                                                                                                                                                                                                                               |
| 22) Area to be disturbed for well pad only, less access road (acres): 6.26 acres WV Department of Environmental Protection                                                                                                                                                                                                                                                              |
| 23) Describe centralizer placement for each casing string:                                                                                                                                                                                                                                                                                                                              |
| No centralizers will be used with conductor casing.<br>Freahwater/Coal - contralized every 3 joints to surface.<br>Intermediate 2 - Bow Spring on every 5 joints from to 100° from surface.<br>Production - Run I spring centralizer every 5 joints from the to or the course to surface. Run 1 spiral centralizer every 3 joints from the 1st 5.5° long joint to the top of the curve. |
|                                                                                                                                                                                                                                                                                                                                                                                         |
|                                                                                                                                                                                                                                                                                                                                                                                         |
| 24) Describe all cement additives associated with each cement type:                                                                                                                                                                                                                                                                                                                     |