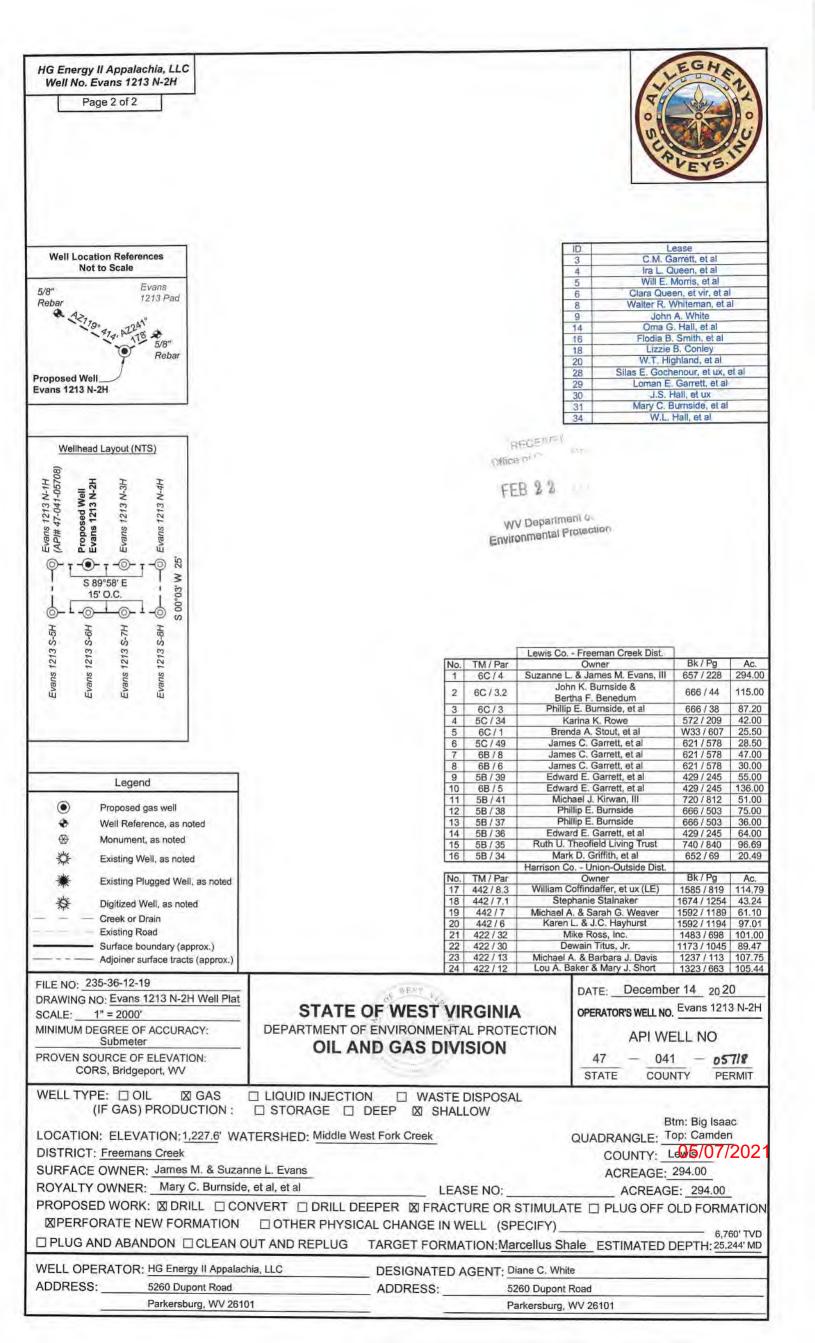

۰.

API NO. 47-04/ - 05718 OPERATOR WELL NO. Evans 1213 N-2H Well Pad Name: Evans 1213

WW-6B (04/15)

| STATE OF WEST VIRGINIA                                        |
|---------------------------------------------------------------|
| DEPARTMENT OF ENVIRONMENTAL PROTECTION, OFFICE OF OIL AND GAS |
| WELL WORK PERMIT APPLICATION                                  |

| 1) Well Operator: HG Energy                                          | Il Appalachia. L       | 494519932               | Lewis                                                                                                                                                                                                                                                                                                                                                                                                                                                                                                                                                                                                                                                                                               | Freeman              | Camden 7.5'                |
|----------------------------------------------------------------------|------------------------|-------------------------|-----------------------------------------------------------------------------------------------------------------------------------------------------------------------------------------------------------------------------------------------------------------------------------------------------------------------------------------------------------------------------------------------------------------------------------------------------------------------------------------------------------------------------------------------------------------------------------------------------------------------------------------------------------------------------------------------------|----------------------|----------------------------|
|                                                                      |                        | Operator ID             | County                                                                                                                                                                                                                                                                                                                                                                                                                                                                                                                                                                                                                                                                                              | District             | Quadrangle                 |
| 2) Operator's Well Number: Eva                                       | ans 1213 N-2H          | Well P                  | ad Name: Ev                                                                                                                                                                                                                                                                                                                                                                                                                                                                                                                                                                                                                                                                                         | rans 1213            |                            |
| 3) Farm Name/Surface Owner:                                          | James & Suzanne        | Evans Public R          | oad Access:                                                                                                                                                                                                                                                                                                                                                                                                                                                                                                                                                                                                                                                                                         | Mare Run Rd          | at CR 10/9                 |
| 4) Elevation, current ground:                                        | 1233' El               | evation, propose        | d post-constru                                                                                                                                                                                                                                                                                                                                                                                                                                                                                                                                                                                                                                                                                      | uction: 1227'        |                            |
| 5) Well Type (a) Gas <u>×</u><br>Other                               | Oil                    | Ur                      | derground Sto                                                                                                                                                                                                                                                                                                                                                                                                                                                                                                                                                                                                                                                                                       | orage                |                            |
|                                                                      | llow <u>x</u>          | Deep                    |                                                                                                                                                                                                                                                                                                                                                                                                                                                                                                                                                                                                                                                                                                     |                      |                            |
| Hor<br>6) Existing Pad: Yes or No <u>No</u>                          | rizontal <u>x</u>      |                         |                                                                                                                                                                                                                                                                                                                                                                                                                                                                                                                                                                                                                                                                                                     |                      | BS 1-26-21                 |
| 7) Proposed Target Formation(s)<br>Marcellus at 6709'/6791' and 8    |                        |                         | and the second se | d Pressure(s):       | 2                          |
| 8) Proposed Total Vertical Deptl                                     | h: 6760'               |                         |                                                                                                                                                                                                                                                                                                                                                                                                                                                                                                                                                                                                                                                                                                     |                      |                            |
| ) Formation at Total Vertical D                                      | epth: Marcellu         | s                       |                                                                                                                                                                                                                                                                                                                                                                                                                                                                                                                                                                                                                                                                                                     |                      |                            |
| 0) Proposed Total Measured De                                        | epth: 25,244'          |                         |                                                                                                                                                                                                                                                                                                                                                                                                                                                                                                                                                                                                                                                                                                     |                      |                            |
| 11) Proposed Horizontal Leg Le                                       | ngth: 18,021'          |                         |                                                                                                                                                                                                                                                                                                                                                                                                                                                                                                                                                                                                                                                                                                     |                      |                            |
| 12) Approximate Fresh Water St                                       | trata Depths:          | 60', 136', 151'         | , 200'                                                                                                                                                                                                                                                                                                                                                                                                                                                                                                                                                                                                                                                                                              |                      |                            |
| 13) Method to Determine Fresh                                        | Water Depths:          | Vearest offset w        | vell data, (47-                                                                                                                                                                                                                                                                                                                                                                                                                                                                                                                                                                                                                                                                                     | -041-01847, 1        | 786, 1233)                 |
| 14) Approximate Saltwater Dept                                       | ths: None found        |                         |                                                                                                                                                                                                                                                                                                                                                                                                                                                                                                                                                                                                                                                                                                     |                      |                            |
| 15) Approximate Coal Seam Dep                                        | pths: 220', 445', 650' | ',800', 805' (Surface c | asing is being exte                                                                                                                                                                                                                                                                                                                                                                                                                                                                                                                                                                                                                                                                                 | nded to cover the co | al in the DTI Storage Fiel |
| 16) Approximate Depth to Possi                                       | ble Void (coal mi      | ine, karst, other)      | None                                                                                                                                                                                                                                                                                                                                                                                                                                                                                                                                                                                                                                                                                                |                      |                            |
| 17) Does Proposed well location<br>directly overlying or adjacent to |                        | ns<br>Yes               |                                                                                                                                                                                                                                                                                                                                                                                                                                                                                                                                                                                                                                                                                                     | No X                 |                            |
| (a) If Yes, provide Mine Info:                                       | Name:                  |                         |                                                                                                                                                                                                                                                                                                                                                                                                                                                                                                                                                                                                                                                                                                     |                      |                            |
|                                                                      | Depth:                 |                         |                                                                                                                                                                                                                                                                                                                                                                                                                                                                                                                                                                                                                                                                                                     |                      |                            |
|                                                                      | Seam:                  |                         |                                                                                                                                                                                                                                                                                                                                                                                                                                                                                                                                                                                                                                                                                                     |                      |                            |
|                                                                      | Owner:                 |                         |                                                                                                                                                                                                                                                                                                                                                                                                                                                                                                                                                                                                                                                                                                     |                      |                            |

Page 1 of 3

05/07/2021

API NO. 47-OPERATOR WELL NO. Evans 1213 N-2H

Well Pad Name: Evans 1213

WW-6B (04/15)