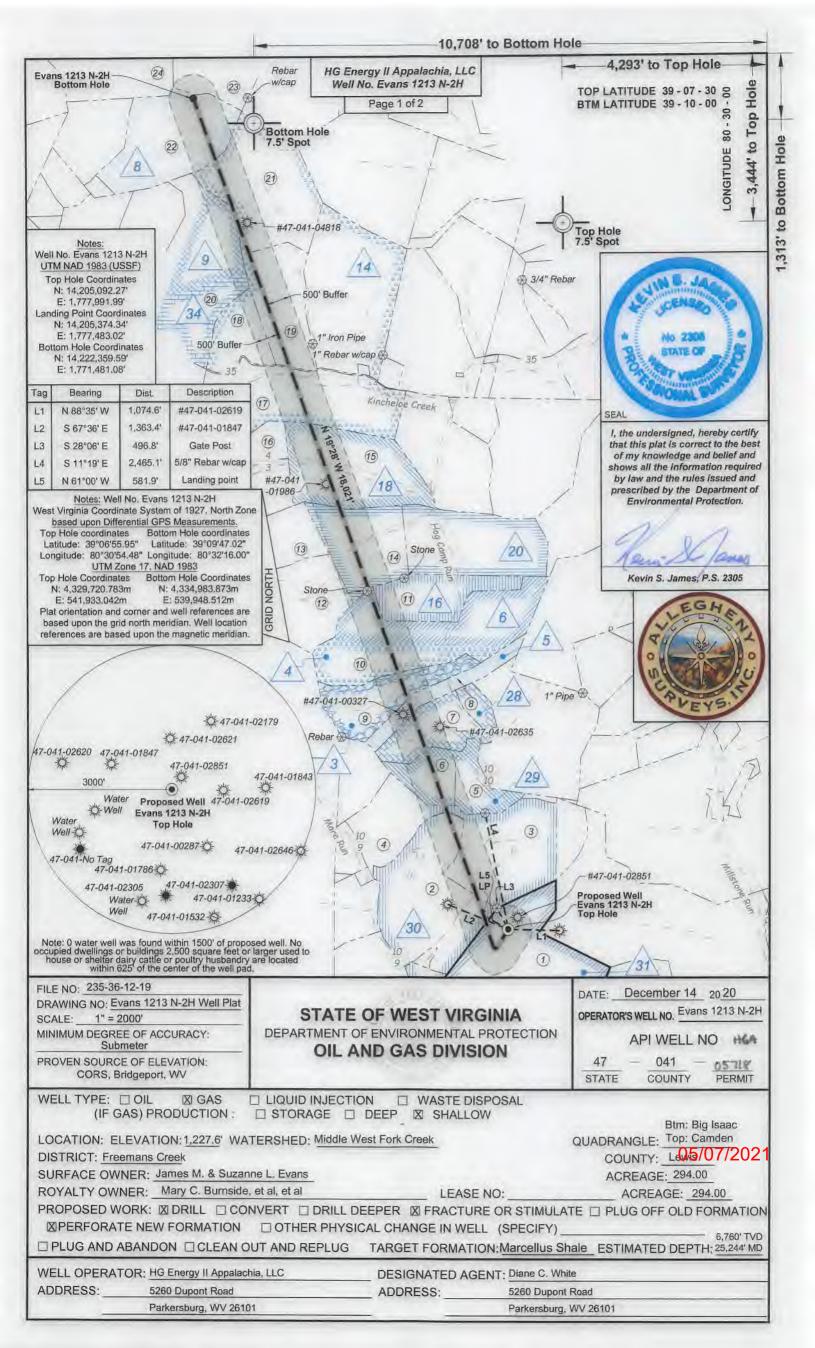

۰.

API NO. 47-04/ - 05718 OPERATOR WELL NO. Evans 1213 N-2H Well Pad Name: Evans 1213

WW-6B (04/15)

| STATE OF WEST VIRGINIA                                        |
|---------------------------------------------------------------|
| DEPARTMENT OF ENVIRONMENTAL PROTECTION, OFFICE OF OIL AND GAS |
| WELL WORK PERMIT APPLICATION                                  |

| 1) Well Operator: HG Energy                                          | Il Appalachia. L       | 494519932               | Lewis                                                                                                                                                                                                                                                                                                                                                                                                                                                                                                                                                                                                                                                                                               | Freeman              | Camden 7.5'                |
|----------------------------------------------------------------------|------------------------|-------------------------|-----------------------------------------------------------------------------------------------------------------------------------------------------------------------------------------------------------------------------------------------------------------------------------------------------------------------------------------------------------------------------------------------------------------------------------------------------------------------------------------------------------------------------------------------------------------------------------------------------------------------------------------------------------------------------------------------------|----------------------|----------------------------|
|                                                                      |                        | Operator ID             | County                                                                                                                                                                                                                                                                                                                                                                                                                                                                                                                                                                                                                                                                                              | District             | Quadrangle                 |
| 2) Operator's Well Number: Eva                                       | ans 1213 N-2H          | Well P                  | ad Name: Ev                                                                                                                                                                                                                                                                                                                                                                                                                                                                                                                                                                                                                                                                                         | rans 1213            |                            |
| 3) Farm Name/Surface Owner:                                          | James & Suzanne        | Evans Public R          | oad Access:                                                                                                                                                                                                                                                                                                                                                                                                                                                                                                                                                                                                                                                                                         | Mare Run Rd          | at CR 10/9                 |
| 4) Elevation, current ground:                                        | 1233' El               | evation, propose        | d post-constru                                                                                                                                                                                                                                                                                                                                                                                                                                                                                                                                                                                                                                                                                      | uction: 1227'        |                            |
| 5) Well Type (a) Gas <u>×</u><br>Other                               | Oil                    | Ur                      | derground Sto                                                                                                                                                                                                                                                                                                                                                                                                                                                                                                                                                                                                                                                                                       | orage                |                            |
|                                                                      | llow <u>x</u>          | Deep                    |                                                                                                                                                                                                                                                                                                                                                                                                                                                                                                                                                                                                                                                                                                     |                      |                            |
| Hor<br>6) Existing Pad: Yes or No <u>No</u>                          | rizontal <u>x</u>      |                         |                                                                                                                                                                                                                                                                                                                                                                                                                                                                                                                                                                                                                                                                                                     |                      | BS 1-26-21                 |
| 7) Proposed Target Formation(s)<br>Marcellus at 6709'/6791' and 8    |                        |                         | and the second se | d Pressure(s):       | 2                          |
| 8) Proposed Total Vertical Deptl                                     | h: 6760'               |                         |                                                                                                                                                                                                                                                                                                                                                                                                                                                                                                                                                                                                                                                                                                     |                      |                            |
| ) Formation at Total Vertical D                                      | epth: Marcellu         | s                       |                                                                                                                                                                                                                                                                                                                                                                                                                                                                                                                                                                                                                                                                                                     |                      |                            |
| 0) Proposed Total Measured De                                        | epth: 25,244'          |                         |                                                                                                                                                                                                                                                                                                                                                                                                                                                                                                                                                                                                                                                                                                     |                      |                            |
| 11) Proposed Horizontal Leg Le                                       | ngth: 18,021'          |                         |                                                                                                                                                                                                                                                                                                                                                                                                                                                                                                                                                                                                                                                                                                     |                      |                            |
| 12) Approximate Fresh Water St                                       | trata Depths:          | 60', 136', 151'         | , 200'                                                                                                                                                                                                                                                                                                                                                                                                                                                                                                                                                                                                                                                                                              |                      |                            |
| 13) Method to Determine Fresh                                        | Water Depths:          | Vearest offset w        | vell data, (47-                                                                                                                                                                                                                                                                                                                                                                                                                                                                                                                                                                                                                                                                                     | -041-01847, 1        | 786, 1233)                 |
| 14) Approximate Saltwater Dept                                       | ths: None found        |                         |                                                                                                                                                                                                                                                                                                                                                                                                                                                                                                                                                                                                                                                                                                     |                      |                            |
| 15) Approximate Coal Seam Dep                                        | pths: 220', 445', 650' | ',800', 805' (Surface c | asing is being exte                                                                                                                                                                                                                                                                                                                                                                                                                                                                                                                                                                                                                                                                                 | nded to cover the co | al in the DTI Storage Fiel |
| 16) Approximate Depth to Possi                                       | ble Void (coal mi      | ine, karst, other)      | None                                                                                                                                                                                                                                                                                                                                                                                                                                                                                                                                                                                                                                                                                                |                      |                            |
| 17) Does Proposed well location<br>directly overlying or adjacent to |                        | ns<br>Yes               |                                                                                                                                                                                                                                                                                                                                                                                                                                                                                                                                                                                                                                                                                                     | No X                 |                            |
| (a) If Yes, provide Mine Info:                                       | Name:                  |                         |                                                                                                                                                                                                                                                                                                                                                                                                                                                                                                                                                                                                                                                                                                     |                      |                            |
|                                                                      | Depth:                 |                         |                                                                                                                                                                                                                                                                                                                                                                                                                                                                                                                                                                                                                                                                                                     |                      |                            |
|                                                                      | Seam:                  |                         |                                                                                                                                                                                                                                                                                                                                                                                                                                                                                                                                                                                                                                                                                                     |                      |                            |
|                                                                      | Owner:                 |                         |                                                                                                                                                                                                                                                                                                                                                                                                                                                                                                                                                                                                                                                                                                     |                      |                            |

Page 1 of 3

05/07/2021

API NO. 47-OPERATOR WELL NO. Evans 1213 N-2H

Well Pad Name: Evans 1213

WW-6B (04/15)