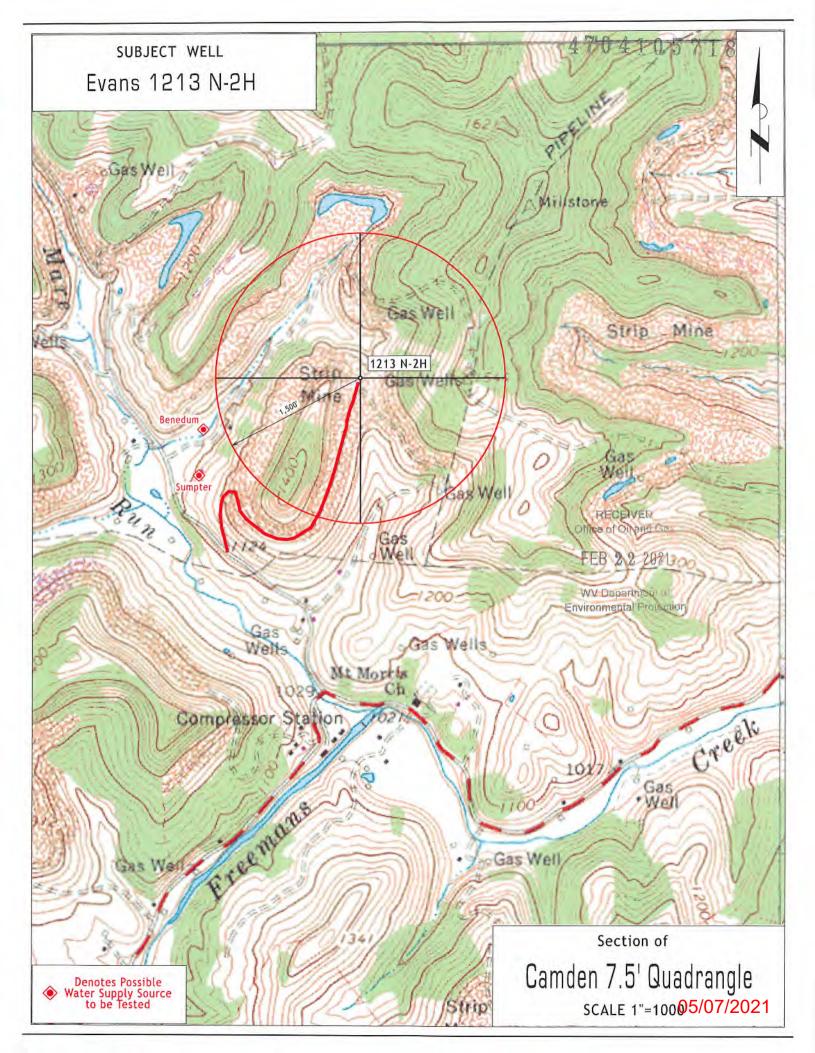

۰.

API NO. 47-04/ - 05718 OPERATOR WELL NO. Evans 1213 N-2H Well Pad Name: Evans 1213

WW-6B (04/15)

| STATE OF WEST VIRGINIA                                        |
|---------------------------------------------------------------|
| DEPARTMENT OF ENVIRONMENTAL PROTECTION, OFFICE OF OIL AND GAS |
| WELL WORK PERMIT APPLICATION                                  |

| 1) Well Operator: HG Energy                                          | Il Appalachia. L       | 494519932               | Lewis                                                                                                                                                                                                                                                                                                                                                                                                                                                                                                                                                                                                                                                                                               | Freeman              | Camden 7.5'                |
|----------------------------------------------------------------------|------------------------|-------------------------|-----------------------------------------------------------------------------------------------------------------------------------------------------------------------------------------------------------------------------------------------------------------------------------------------------------------------------------------------------------------------------------------------------------------------------------------------------------------------------------------------------------------------------------------------------------------------------------------------------------------------------------------------------------------------------------------------------|----------------------|----------------------------|
|                                                                      |                        | Operator ID             | County                                                                                                                                                                                                                                                                                                                                                                                                                                                                                                                                                                                                                                                                                              | District             | Quadrangle                 |
| 2) Operator's Well Number: Eva                                       | ans 1213 N-2H          | Well P                  | ad Name: Ev                                                                                                                                                                                                                                                                                                                                                                                                                                                                                                                                                                                                                                                                                         | rans 1213            |                            |
| 3) Farm Name/Surface Owner:                                          | James & Suzanne        | Evans Public R          | oad Access:                                                                                                                                                                                                                                                                                                                                                                                                                                                                                                                                                                                                                                                                                         | Mare Run Rd          | at CR 10/9                 |
| 4) Elevation, current ground:                                        | 1233' El               | evation, propose        | d post-constru                                                                                                                                                                                                                                                                                                                                                                                                                                                                                                                                                                                                                                                                                      | uction: 1227'        |                            |
| 5) Well Type (a) Gas <u>×</u><br>Other                               | Oil                    | Ur                      | derground Sto                                                                                                                                                                                                                                                                                                                                                                                                                                                                                                                                                                                                                                                                                       | orage                |                            |
|                                                                      | llow <u>x</u>          | Deep                    |                                                                                                                                                                                                                                                                                                                                                                                                                                                                                                                                                                                                                                                                                                     |                      |                            |
| Hor<br>6) Existing Pad: Yes or No <u>No</u>                          | rizontal <u>x</u>      |                         |                                                                                                                                                                                                                                                                                                                                                                                                                                                                                                                                                                                                                                                                                                     |                      | BS 1-26-21                 |
| 7) Proposed Target Formation(s)<br>Marcellus at 6709'/6791' and 8    |                        |                         | and the second se | d Pressure(s):       | 2                          |
| 8) Proposed Total Vertical Deptl                                     | h: 6760'               |                         |                                                                                                                                                                                                                                                                                                                                                                                                                                                                                                                                                                                                                                                                                                     |                      |                            |
| ) Formation at Total Vertical D                                      | epth: Marcellu         | s                       |                                                                                                                                                                                                                                                                                                                                                                                                                                                                                                                                                                                                                                                                                                     |                      |                            |
| 0) Proposed Total Measured De                                        | epth: 25,244'          |                         |                                                                                                                                                                                                                                                                                                                                                                                                                                                                                                                                                                                                                                                                                                     |                      |                            |
| 11) Proposed Horizontal Leg Le                                       | ngth: 18,021'          |                         |                                                                                                                                                                                                                                                                                                                                                                                                                                                                                                                                                                                                                                                                                                     |                      |                            |
| 12) Approximate Fresh Water St                                       | trata Depths:          | 60', 136', 151'         | , 200'                                                                                                                                                                                                                                                                                                                                                                                                                                                                                                                                                                                                                                                                                              |                      |                            |
| 13) Method to Determine Fresh                                        | Water Depths:          | Vearest offset w        | vell data, (47-                                                                                                                                                                                                                                                                                                                                                                                                                                                                                                                                                                                                                                                                                     | -041-01847, 1        | 786, 1233)                 |
| 14) Approximate Saltwater Dept                                       | ths: None found        |                         |                                                                                                                                                                                                                                                                                                                                                                                                                                                                                                                                                                                                                                                                                                     |                      |                            |
| 15) Approximate Coal Seam Dep                                        | pths: 220', 445', 650' | ',800', 805' (Surface c | asing is being exte                                                                                                                                                                                                                                                                                                                                                                                                                                                                                                                                                                                                                                                                                 | nded to cover the co | al in the DTI Storage Fiel |
| 16) Approximate Depth to Possi                                       | ble Void (coal mi      | ine, karst, other)      | None                                                                                                                                                                                                                                                                                                                                                                                                                                                                                                                                                                                                                                                                                                |                      |                            |
| 17) Does Proposed well location<br>directly overlying or adjacent to |                        | ns<br>Yes               |                                                                                                                                                                                                                                                                                                                                                                                                                                                                                                                                                                                                                                                                                                     | No X                 |                            |
| (a) If Yes, provide Mine Info:                                       | Name:                  |                         |                                                                                                                                                                                                                                                                                                                                                                                                                                                                                                                                                                                                                                                                                                     |                      |                            |
|                                                                      | Depth:                 |                         |                                                                                                                                                                                                                                                                                                                                                                                                                                                                                                                                                                                                                                                                                                     |                      |                            |
|                                                                      | Seam:                  |                         |                                                                                                                                                                                                                                                                                                                                                                                                                                                                                                                                                                                                                                                                                                     |                      |                            |
|                                                                      | Owner:                 |                         |                                                                                                                                                                                                                                                                                                                                                                                                                                                                                                                                                                                                                                                                                                     |                      |                            |

Page 1 of 3

05/07/2021

API NO. 47-OPERATOR WELL NO. Evans 1213 N-2H

Well Pad Name: Evans 1213

WW-6B (04/15)