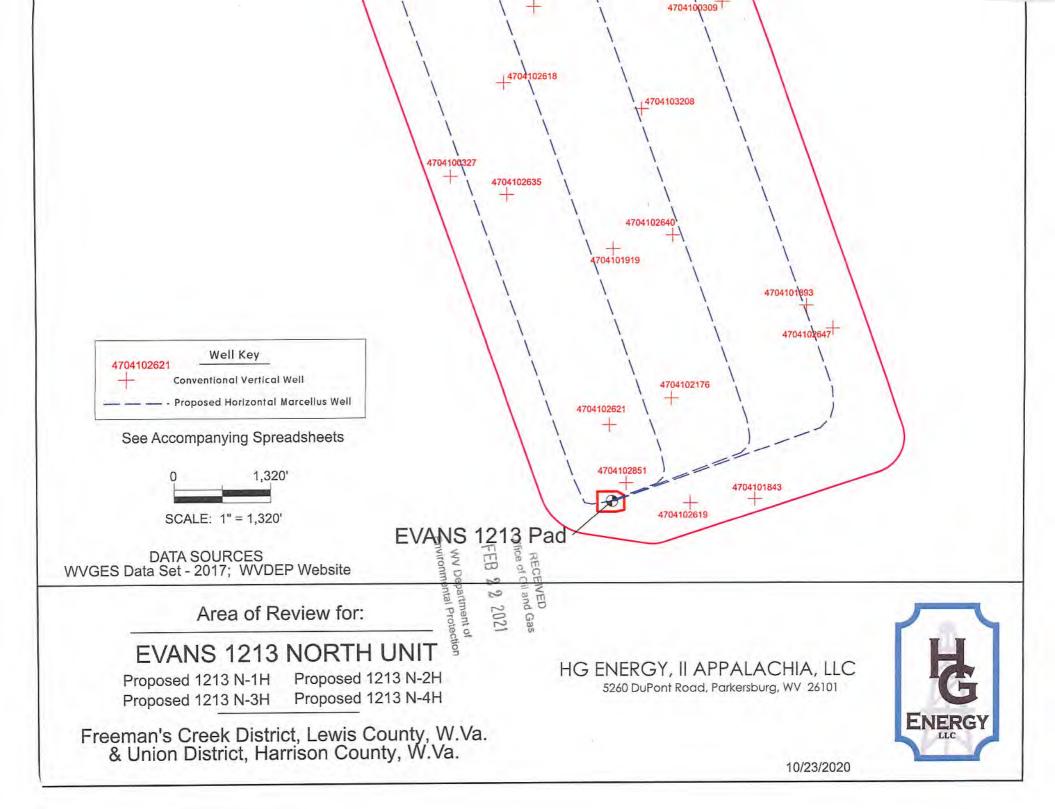

| 1) Well Operator: HG Energy                                          | Il Appalachia. L       | 494519932               | Lewis                                                                                                                                                                                                                                                                                                                                                                                                                                                                                                                                                                                                                                                                                               | Freeman              | Camden 7.5'                |
|----------------------------------------------------------------------|------------------------|-------------------------|-----------------------------------------------------------------------------------------------------------------------------------------------------------------------------------------------------------------------------------------------------------------------------------------------------------------------------------------------------------------------------------------------------------------------------------------------------------------------------------------------------------------------------------------------------------------------------------------------------------------------------------------------------------------------------------------------------|----------------------|----------------------------|
|                                                                      |                        | Operator ID             | County                                                                                                                                                                                                                                                                                                                                                                                                                                                                                                                                                                                                                                                                                              | District             | Quadrangle                 |
| 2) Operator's Well Number: Eva                                       | ans 1213 N-2H          | Well P                  | ad Name: Ev                                                                                                                                                                                                                                                                                                                                                                                                                                                                                                                                                                                                                                                                                         | rans 1213            |                            |
| 3) Farm Name/Surface Owner:                                          | James & Suzanne        | Evans Public R          | oad Access:                                                                                                                                                                                                                                                                                                                                                                                                                                                                                                                                                                                                                                                                                         | Mare Run Rd          | at CR 10/9                 |
| 4) Elevation, current ground:                                        | 1233' El               | evation, propose        | d post-constru                                                                                                                                                                                                                                                                                                                                                                                                                                                                                                                                                                                                                                                                                      | uction: 1227'        |                            |
| 5) Well Type (a) Gas <u>×</u><br>Other                               | Oil                    | Ur                      | derground Sto                                                                                                                                                                                                                                                                                                                                                                                                                                                                                                                                                                                                                                                                                       | orage                |                            |
|                                                                      | llow <u>x</u>          | Deep                    |                                                                                                                                                                                                                                                                                                                                                                                                                                                                                                                                                                                                                                                                                                     |                      |                            |
| Hor<br>6) Existing Pad: Yes or No <u>No</u>                          | rizontal <u>x</u>      |                         |                                                                                                                                                                                                                                                                                                                                                                                                                                                                                                                                                                                                                                                                                                     |                      | BS 1-26-21                 |
| 7) Proposed Target Formation(s)<br>Marcellus at 6709'/6791' and 8    |                        |                         | and the second se | d Pressure(s):       | 2                          |
| 8) Proposed Total Vertical Deptl                                     | h: 6760'               |                         |                                                                                                                                                                                                                                                                                                                                                                                                                                                                                                                                                                                                                                                                                                     |                      |                            |
| ) Formation at Total Vertical D                                      | epth: Marcellu         | s                       |                                                                                                                                                                                                                                                                                                                                                                                                                                                                                                                                                                                                                                                                                                     |                      |                            |
| 0) Proposed Total Measured De                                        | epth: 25,244'          |                         |                                                                                                                                                                                                                                                                                                                                                                                                                                                                                                                                                                                                                                                                                                     |                      |                            |
| 11) Proposed Horizontal Leg Le                                       | ngth: 18,021'          |                         |                                                                                                                                                                                                                                                                                                                                                                                                                                                                                                                                                                                                                                                                                                     |                      |                            |
| 12) Approximate Fresh Water St                                       | trata Depths:          | 60', 136', 151'         | , 200'                                                                                                                                                                                                                                                                                                                                                                                                                                                                                                                                                                                                                                                                                              |                      |                            |
| 13) Method to Determine Fresh                                        | Water Depths:          | Vearest offset w        | vell data, (47-                                                                                                                                                                                                                                                                                                                                                                                                                                                                                                                                                                                                                                                                                     | -041-01847, 1        | 786, 1233)                 |
| 14) Approximate Saltwater Dept                                       | ths: None found        |                         |                                                                                                                                                                                                                                                                                                                                                                                                                                                                                                                                                                                                                                                                                                     |                      |                            |
| 15) Approximate Coal Seam Dep                                        | pths: 220', 445', 650' | ',800', 805' (Surface c | asing is being exte                                                                                                                                                                                                                                                                                                                                                                                                                                                                                                                                                                                                                                                                                 | nded to cover the co | al in the DTI Storage Fiel |
| 16) Approximate Depth to Possi                                       | ble Void (coal mi      | ine, karst, other)      | None                                                                                                                                                                                                                                                                                                                                                                                                                                                                                                                                                                                                                                                                                                |                      |                            |
| 17) Does Proposed well location<br>directly overlying or adjacent to |                        | ns<br>Yes               |                                                                                                                                                                                                                                                                                                                                                                                                                                                                                                                                                                                                                                                                                                     | No X                 |                            |
| (a) If Yes, provide Mine Info:                                       | Name:                  |                         |                                                                                                                                                                                                                                                                                                                                                                                                                                                                                                                                                                                                                                                                                                     |                      |                            |
|                                                                      | Depth:                 |                         |                                                                                                                                                                                                                                                                                                                                                                                                                                                                                                                                                                                                                                                                                                     |                      |                            |
|                                                                      | Seam:                  |                         |                                                                                                                                                                                                                                                                                                                                                                                                                                                                                                                                                                                                                                                                                                     |                      |                            |
|                                                                      | Owner:                 |                         |                                                                                                                                                                                                                                                                                                                                                                                                                                                                                                                                                                                                                                                                                                     |                      |                            |