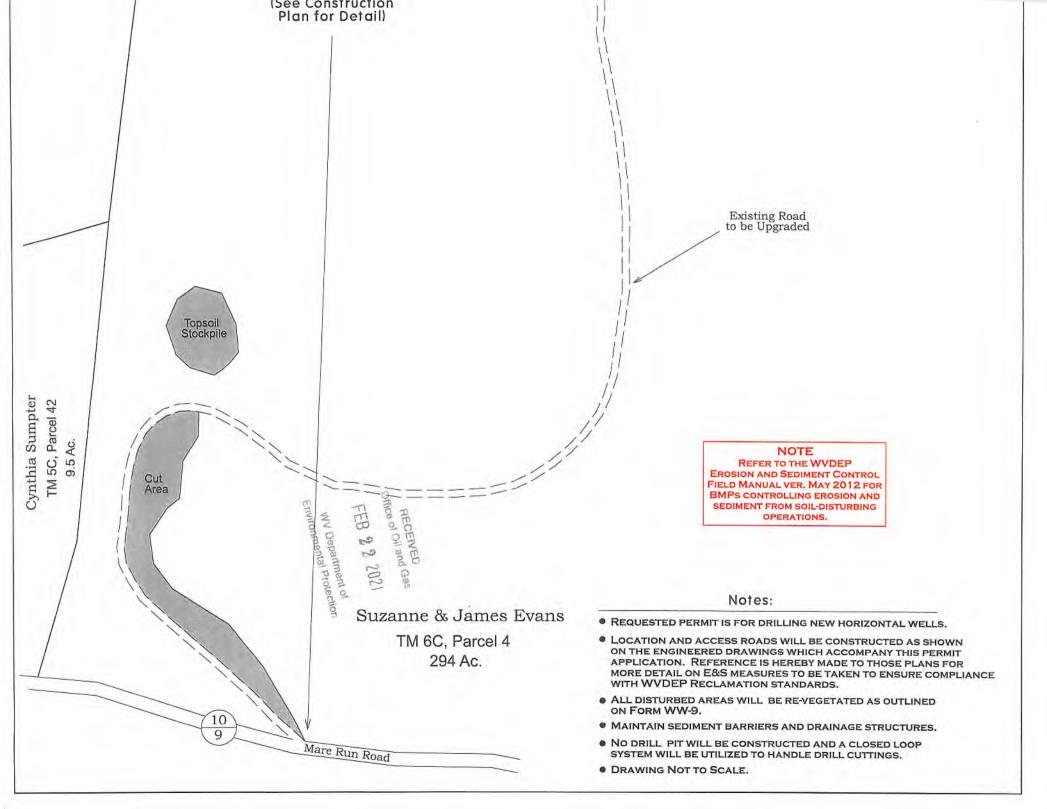

| RECEIVED<br>Office of Oil and Gas                                                                                                                                                                                                                                                                                                                                                       |
|-----------------------------------------------------------------------------------------------------------------------------------------------------------------------------------------------------------------------------------------------------------------------------------------------------------------------------------------------------------------------------------------|
| 21) Total Area to be disturbed, including roads, stockpile area, pits, etc., (acres): 14.36 autors 2 2021                                                                                                                                                                                                                                                                               |
| 22) Area to be disturbed for well pad only, less access road (acres): 6.26 acres WV Department of Environmental Protection                                                                                                                                                                                                                                                              |
| 23) Describe centralizer placement for each casing string:                                                                                                                                                                                                                                                                                                                              |
| No centralizers will be used with conductor casing.<br>Freahwater/Coal - contralized every 3 joints to surface.<br>Intermediate 2 - Bow Spring on every 5 joints from to 100° from surface.<br>Production - Run I spring centralizer every 5 joints from the to or the course to surface. Run 1 spiral centralizer every 3 joints from the 1st 5.5° long joint to the top of the curve. |
|                                                                                                                                                                                                                                                                                                                                                                                         |
|                                                                                                                                                                                                                                                                                                                                                                                         |
| 24) Describe all cement additives associated with each cement type:                                                                                                                                                                                                                                                                                                                     |