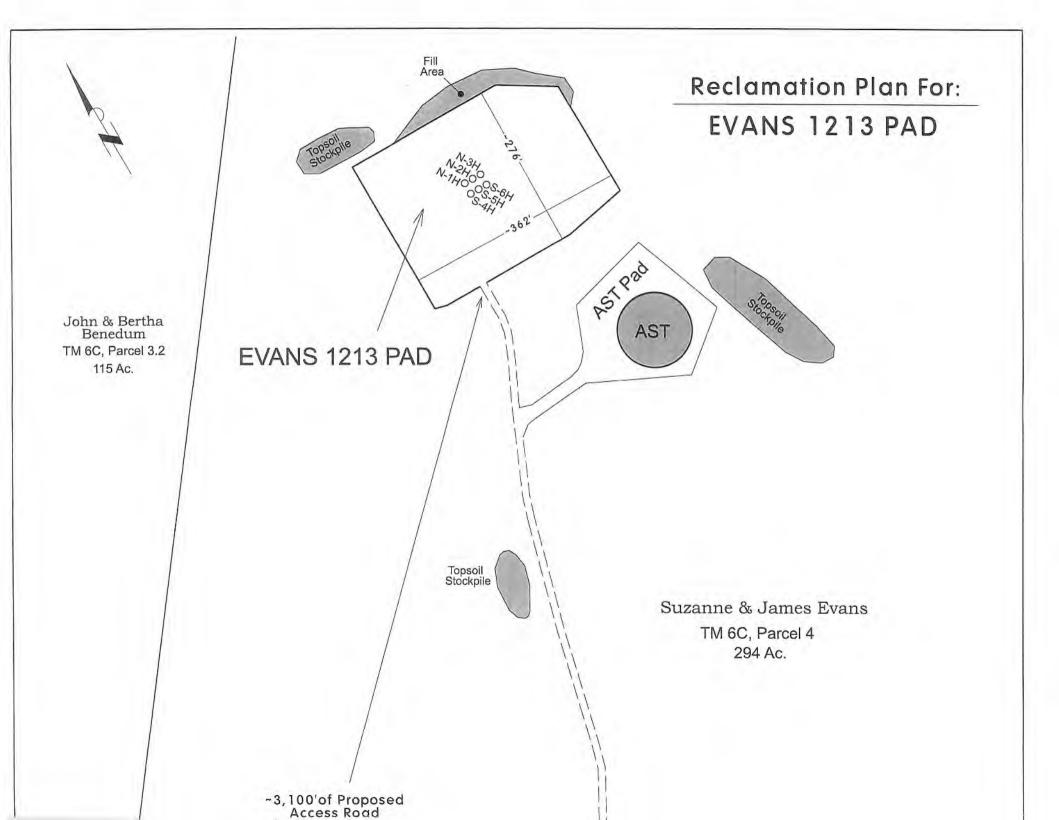

| RECEIVED<br>Office of Oil and Gas                                                                                                                                                                                                                                                                                                                                                       |
|-----------------------------------------------------------------------------------------------------------------------------------------------------------------------------------------------------------------------------------------------------------------------------------------------------------------------------------------------------------------------------------------|
| 21) Total Area to be disturbed, including roads, stockpile area, pits, etc., (acres): 14.36 autors 2 2021                                                                                                                                                                                                                                                                               |
| 22) Area to be disturbed for well pad only, less access road (acres): 6.26 acres WV Department of Environmental Protection                                                                                                                                                                                                                                                              |
| 23) Describe centralizer placement for each casing string:                                                                                                                                                                                                                                                                                                                              |
| No centralizers will be used with conductor casing.<br>Freahwater/Coal - contralized every 3 joints to surface.<br>Intermediate 2 - Bow Spring on every 5 joints from to 100° from surface.<br>Production - Run I spring centralizer every 5 joints from the to or the course to surface. Run 1 spiral centralizer every 3 joints from the 1st 5.5° long joint to the top of the curve. |
|                                                                                                                                                                                                                                                                                                                                                                                         |
|                                                                                                                                                                                                                                                                                                                                                                                         |
| 24) Describe all cement additives associated with each cement type:                                                                                                                                                                                                                                                                                                                     |