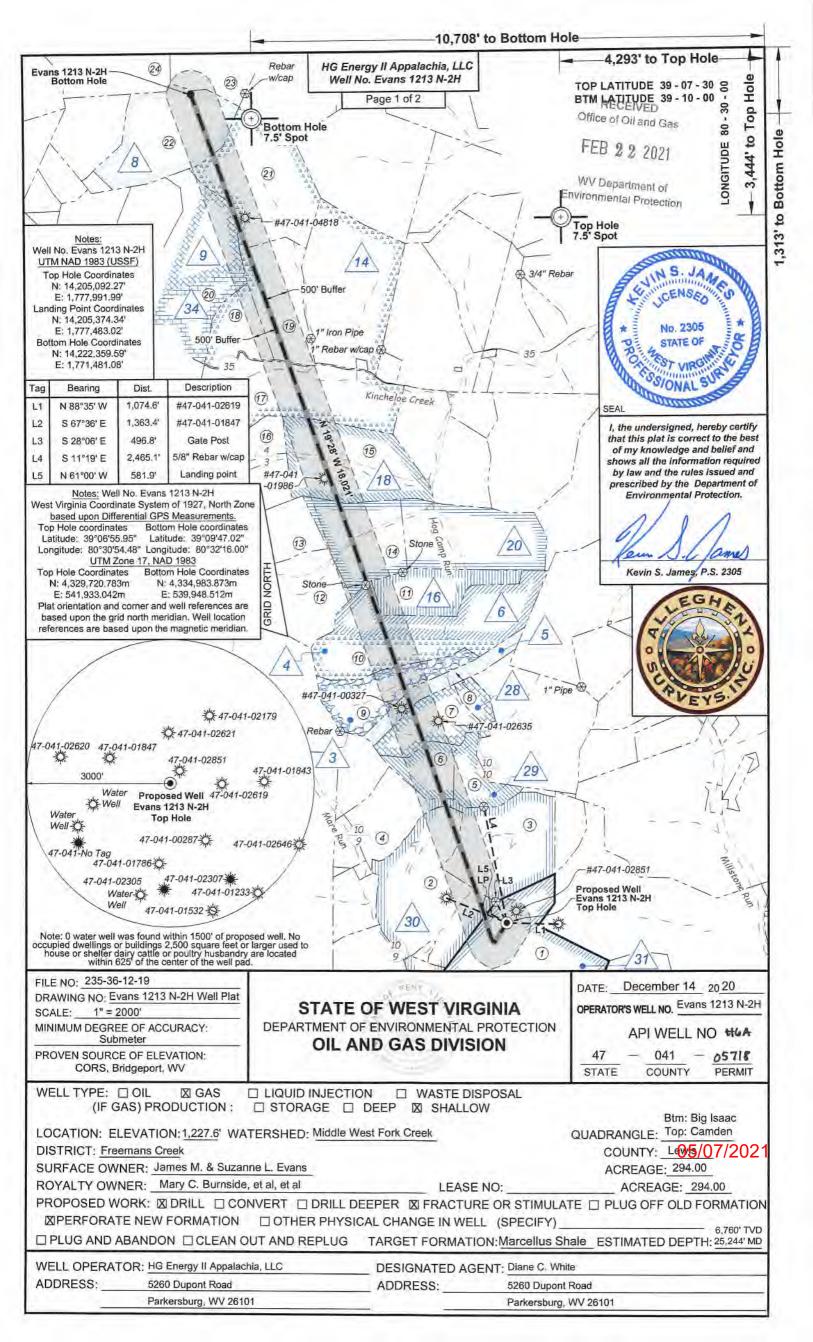

۰.

API NO. 47-04/ - 05718 OPERATOR WELL NO. Evans 1213 N-2H Well Pad Name: Evans 1213

WW-6B (04/15)

| STATE OF WEST VIRGINIA                                        |
|---------------------------------------------------------------|
| DEPARTMENT OF ENVIRONMENTAL PROTECTION, OFFICE OF OIL AND GAS |
| WELL WORK PERMIT APPLICATION                                  |

| 1) Well Operator: HG Energy                                          | Il Appalachia. L       | 494519932               | Lewis                                                                                                                                                                                                                                                                                                                                                                                                                                                                                                                                                                                                                                                                                               | Freeman              | Camden 7.5'                |
|----------------------------------------------------------------------|------------------------|-------------------------|-----------------------------------------------------------------------------------------------------------------------------------------------------------------------------------------------------------------------------------------------------------------------------------------------------------------------------------------------------------------------------------------------------------------------------------------------------------------------------------------------------------------------------------------------------------------------------------------------------------------------------------------------------------------------------------------------------|----------------------|----------------------------|
|                                                                      |                        | Operator ID             | County                                                                                                                                                                                                                                                                                                                                                                                                                                                                                                                                                                                                                                                                                              | District             | Quadrangle                 |
| 2) Operator's Well Number: Eva                                       | ans 1213 N-2H          | Well P                  | ad Name: Ev                                                                                                                                                                                                                                                                                                                                                                                                                                                                                                                                                                                                                                                                                         | rans 1213            |                            |
| 3) Farm Name/Surface Owner:                                          | James & Suzanne        | Evans Public R          | oad Access:                                                                                                                                                                                                                                                                                                                                                                                                                                                                                                                                                                                                                                                                                         | Mare Run Rd          | at CR 10/9                 |
| 4) Elevation, current ground:                                        | 1233' El               | evation, propose        | d post-constru                                                                                                                                                                                                                                                                                                                                                                                                                                                                                                                                                                                                                                                                                      | uction: 1227'        |                            |
| 5) Well Type (a) Gas <u>×</u><br>Other                               | Oil                    | Ur                      | derground Sto                                                                                                                                                                                                                                                                                                                                                                                                                                                                                                                                                                                                                                                                                       | orage                |                            |
|                                                                      | llow <u>x</u>          | Deep                    |                                                                                                                                                                                                                                                                                                                                                                                                                                                                                                                                                                                                                                                                                                     |                      |                            |
| Hor<br>6) Existing Pad: Yes or No <u>No</u>                          | rizontal <u>x</u>      |                         |                                                                                                                                                                                                                                                                                                                                                                                                                                                                                                                                                                                                                                                                                                     |                      | BS 1-26-21                 |
| 7) Proposed Target Formation(s)<br>Marcellus at 6709'/6791' and 8    |                        |                         | and the second se | d Pressure(s):       | 2                          |
| 8) Proposed Total Vertical Deptl                                     | h: 6760'               |                         |                                                                                                                                                                                                                                                                                                                                                                                                                                                                                                                                                                                                                                                                                                     |                      |                            |
| ) Formation at Total Vertical D                                      | epth: Marcellu         | s                       |                                                                                                                                                                                                                                                                                                                                                                                                                                                                                                                                                                                                                                                                                                     |                      |                            |
| 0) Proposed Total Measured De                                        | epth: 25,244'          |                         |                                                                                                                                                                                                                                                                                                                                                                                                                                                                                                                                                                                                                                                                                                     |                      |                            |
| 11) Proposed Horizontal Leg Le                                       | ngth: 18,021'          |                         |                                                                                                                                                                                                                                                                                                                                                                                                                                                                                                                                                                                                                                                                                                     |                      |                            |
| 12) Approximate Fresh Water St                                       | trata Depths:          | 60', 136', 151'         | , 200'                                                                                                                                                                                                                                                                                                                                                                                                                                                                                                                                                                                                                                                                                              |                      |                            |
| 13) Method to Determine Fresh                                        | Water Depths:          | Vearest offset w        | vell data, (47-                                                                                                                                                                                                                                                                                                                                                                                                                                                                                                                                                                                                                                                                                     | -041-01847, 1        | 786, 1233)                 |
| 14) Approximate Saltwater Dept                                       | ths: None found        |                         |                                                                                                                                                                                                                                                                                                                                                                                                                                                                                                                                                                                                                                                                                                     |                      |                            |
| 15) Approximate Coal Seam Dep                                        | pths: 220', 445', 650' | ',800', 805' (Surface c | asing is being exte                                                                                                                                                                                                                                                                                                                                                                                                                                                                                                                                                                                                                                                                                 | nded to cover the co | al in the DTI Storage Fiel |
| 16) Approximate Depth to Possi                                       | ble Void (coal mi      | ine, karst, other)      | None                                                                                                                                                                                                                                                                                                                                                                                                                                                                                                                                                                                                                                                                                                |                      |                            |
| 17) Does Proposed well location<br>directly overlying or adjacent to |                        | ns<br>Yes               |                                                                                                                                                                                                                                                                                                                                                                                                                                                                                                                                                                                                                                                                                                     | No X                 |                            |
| (a) If Yes, provide Mine Info:                                       | Name:                  |                         |                                                                                                                                                                                                                                                                                                                                                                                                                                                                                                                                                                                                                                                                                                     |                      |                            |
|                                                                      | Depth:                 |                         |                                                                                                                                                                                                                                                                                                                                                                                                                                                                                                                                                                                                                                                                                                     |                      |                            |
|                                                                      | Seam:                  |                         |                                                                                                                                                                                                                                                                                                                                                                                                                                                                                                                                                                                                                                                                                                     |                      |                            |
|                                                                      | Owner:                 |                         |                                                                                                                                                                                                                                                                                                                                                                                                                                                                                                                                                                                                                                                                                                     |                      |                            |

Page 1 of 3

05/07/2021

API NO. 47-OPERATOR WELL NO. Evans 1213 N-2H

Well Pad Name: Evans 1213

WW-6B (04/15)