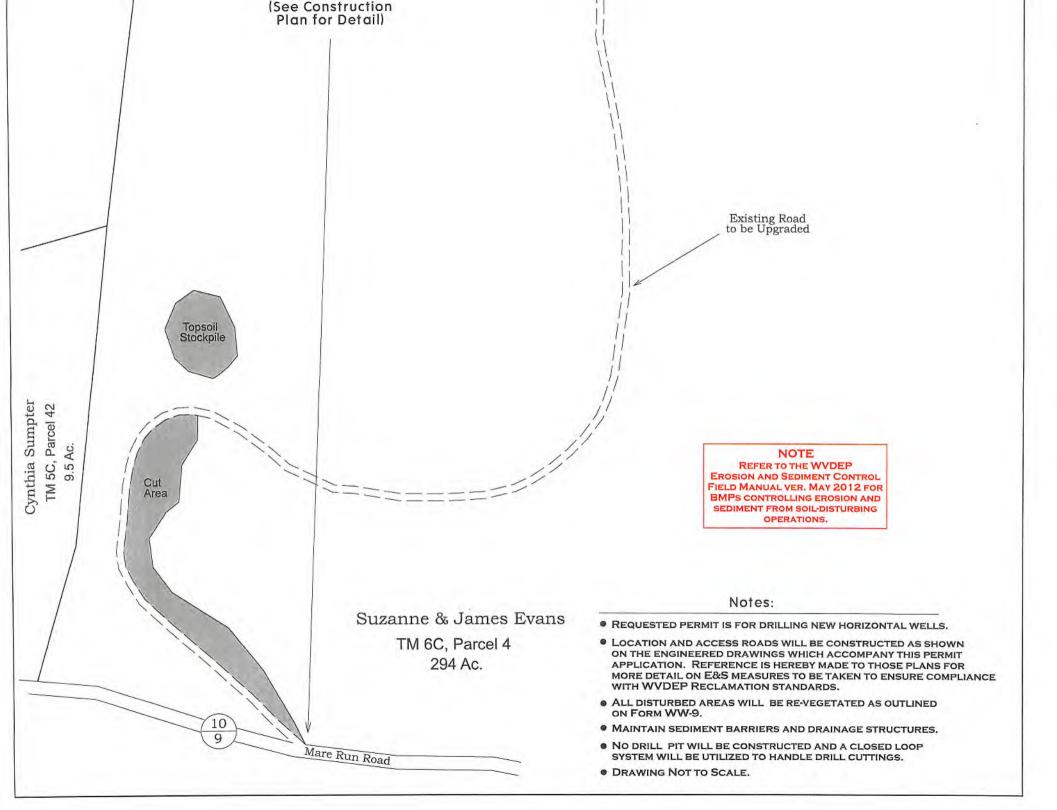

3-3966

RECEIVED
Office of Oil and Gas

FEB 2 2 2021

WW Department of Environmental Protection





DATA SOURCES WVGES Data Set - 2017; WVDEP Website

Area of Review for:

# **EVANS 1213 NORTH UNIT**

Proposed 1213 N-1H Pr Proposed 1213 N-3H Pr

Proposed 1213 N-2H

Proposed 1213 N-4H

HG ENERGY, II APPALACHIA, LLC 5260 DuPont Road, Parkersburg, WV 26101



Freeman's Creek District, Lewis County, W.Va.







See Accompanying Spreadsheets



DATA SOURCES WVGES Data Set - 2017; WVDEP Website

Area of Review for:

# **EVANS 1213 NORTH UNIT**

Proposed 1213 N-1H Proposed 1213 N-2H Proposed 1213 N-3H Proposed 1213 N-4H

Freeman's Creek District, Lewis County, W.Va. & Union District, Harrison County, W.Va.

HG ENERGY, II APPALACHIA, LLC

5260 DuPont Road, Parkersburg, WV 26101



10/23/2020





### EXISTING WELLS LOCATED WITHIN THE AREA OF REVIEW FOR:

### **EVANS 1213 SOUTH UNIT AND PROPOSED WELLS S-5H, S-6H, S-7H & S-8H**

| СТ | API        | COUNTY | FARM                  | OPERATOR NAME                      | FORMATION NAME      | WELL TYPE       | TVD   | STATUS    | LATITUDE  | LONGITUDE  |
|----|------------|--------|-----------------------|------------------------------------|---------------------|-----------------|-------|-----------|-----------|------------|
| 1  | 4704100120 | Lewis  | J W Norris            | Dominion Energy Transmission, Inc. | Big Injun (Grnbr)   | Dry w/ Gas Show | 1642  | PLUGGED   | 39.089997 | -80.498156 |
| 2  | 4704100211 | Lewis  | J S Morris            | Dominion Energy Transmission, Inc. | Hampshire Grp       | Storage         | 2010  | AC