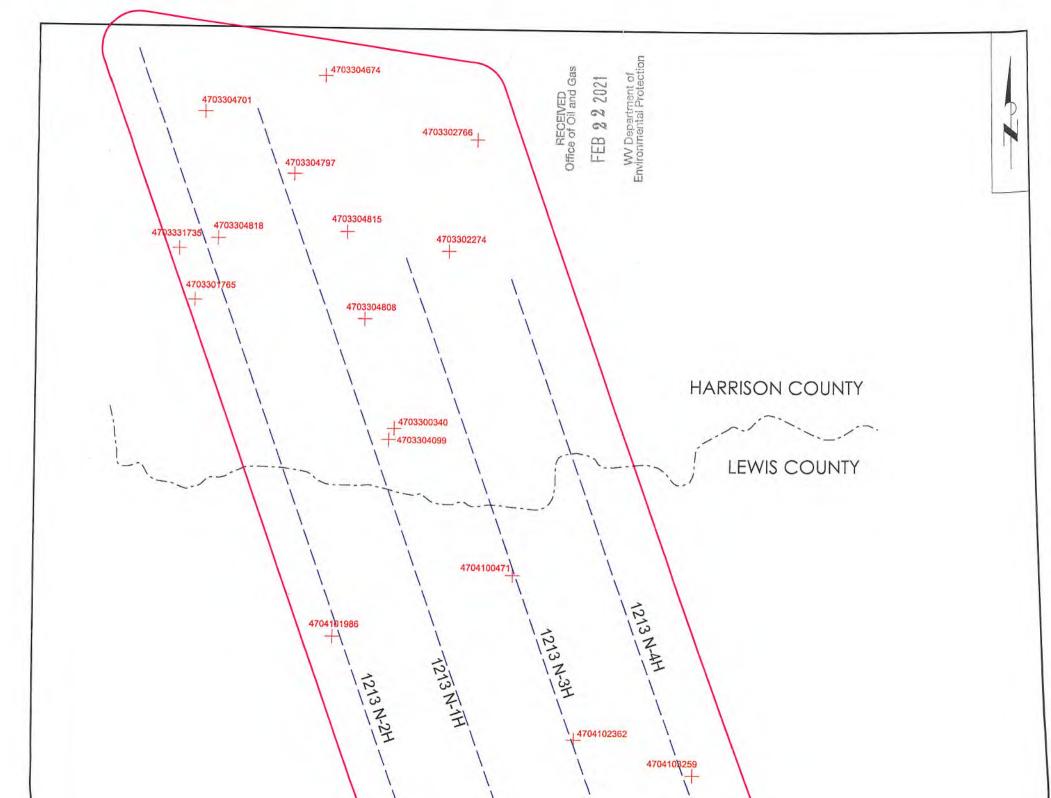

Monday, May 3, 2021 WELL WORK PERMIT Horizontal 6A / New Drill

HG ENERGY II APPALACHIA, LLC 5260 DUPONT ROAD

PARKERSBURG, WV 26101

Permit approval for EVANS 1213 N-3H 47-041-05719-00-00

This well work permit is evidence of permission granted to perform the specified well work at the location described on the attached pages and located on the attached plat, subject to the provisions of Chapter 22 of the West Virginia Code of 1931, as amended, and all rules and regulations promulgated thereunder, and to any additional specific conditions and provisions outlined in the pages attached hereto. Notification shall be given by the operator to the Oil and Gas Inspector at least 24 hours prior to the construction of roads, locations, and/or pits for any permitted work. In addition, the well operator shall notify the same inspector 24 hours before any actual well work is commenced and prior to running and cementing casing. Spills or emergency discharges must be promptly reported by the operator to 1-800-642-3074 and to the Oil and Gas Inspector.

Farm Name: JAMES M. & SUZANNE L. EY

U.S. WELL NUMBER: 47-041-05719-00-00 Horizontal 6A New Drill

Date Issued: 5/3/2021

Promoting a healthy environment.

| API Number: |  |
|-------------|--|
|             |  |

WW-6B (04/15)

| API NO. 47     |       |                 |
|----------------|-------|-----------------|
| OPERATOR WELL  | NO.   | Evans 1213 N-3H |
| Well Pad Name: | Evans | 1213            |