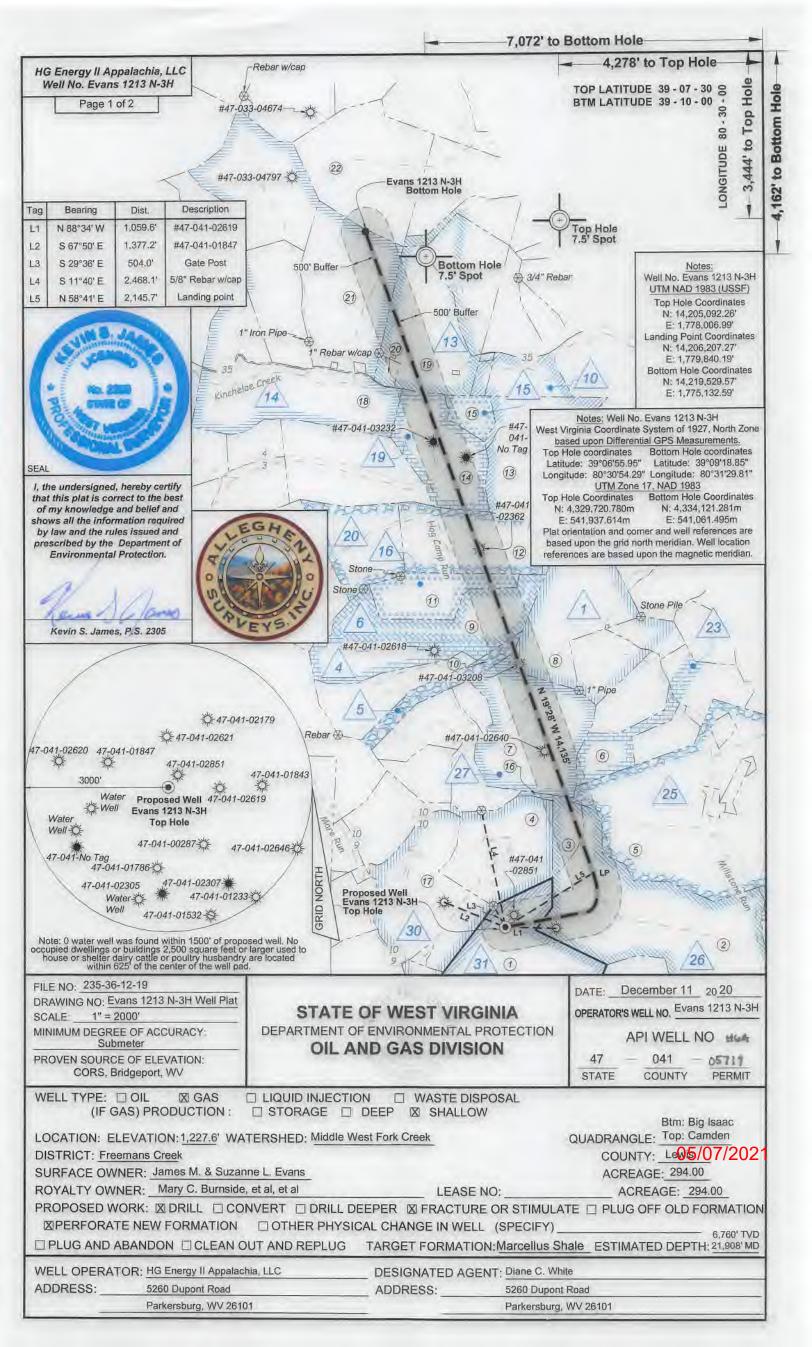

WW-6B (04/15)

| API NO. 47     |       |                 |
|----------------|-------|-----------------|
| OPERATOR WELL  | NO.   | Evans 1213 N-3H |
| Well Pad Name: | Evans | 1213            |

| ٨      | DI | N | 10      | 1   | 7- |
|--------|----|---|---------|-----|----|
| $\sim$ |    |   | $\cdot$ | . 7 |    |

OPERATOR WELL NO. Evans 1213 N-3H

Well Pad Name: Evans 1213

18)