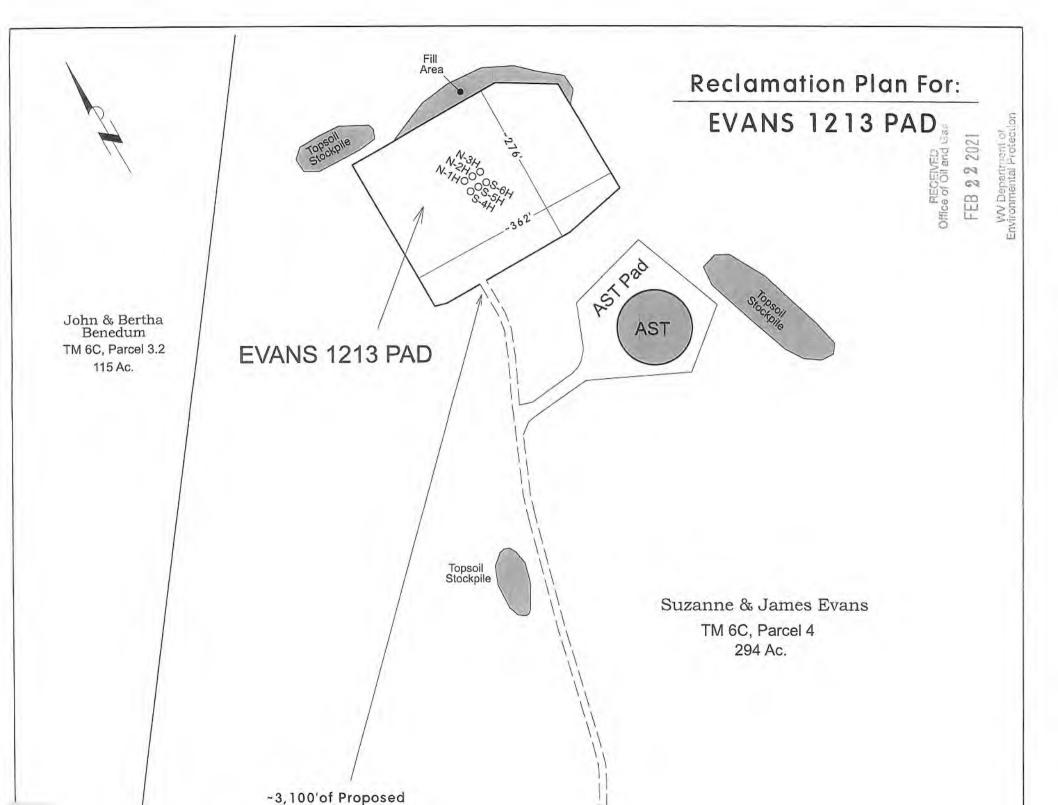

763-3966

RECEIVED
Office of Oil and Gas

FEB 2 2 2021

WW Department of Environmental Protection





DATA SOURCES WVGES Data Set - 2017; WVDEP Website

Area of Review for:

# **EVANS 1213 NORTH UNIT**

Proposed 1213 N-1H Pr Proposed 1213 N-3H Pr

Proposed 1213 N-2H

Proposed 1213 N-4H

HG ENERGY, II APPALACHIA, LLC 5260 DuPont Road, Parkersburg, WV 26101



Freeman's Creek District, Lewis County, W.Va.







See Accompanying Spreadsheets



DATA SOURCES WVGES Data Set - 2017; WVDEP Website

Area of Review for:

# **EVANS 1213 NORTH UNIT**

Proposed 1213 N-1H Proposed 1213 N-2H Proposed 1213 N-3H Proposed 1213 N-4H

Freeman's Creek District, Lewis County, W.Va. & Union District, Harrison County, W.Va.

HG ENERGY, II APPALACHIA, LLC

5260 DuPont Road, Parkersburg, WV 26101



10/23/2020





### EXISTING WELLS LOCATED WITHIN THE AREA OF REVIEW FOR:

### **EVANS 1213 SOUTH UNIT AND PROPOSED WELLS S-5H, S-6H, S-7H & S-8H**

| СТ | API        | COUNTY | FARM                  | OPERATOR NAME                      | FORMATION NAME      | WELL TYPE       | TVD   | STATUS    | LATITUDE  | LONGITUDE  |
|----|------------|--------|-----------------------|------------------------------------|---------------------|-----------------|-------|-----------|-----------|------------|
| 1  | 4704100120 | Lewis  | J W Norris            | Dominion Energy Transmission, Inc. | Big Injun (Grnbr)   | Dry w/ Gas Show | 1642  | PLUGGED   | 39.089997 | -80.498156 |
| 2  | 4704100211 | Lewis  | J S Morris            | Dominion Energy Transmission, Inc. | Hampshire Grp       | Storage         | 2010  |