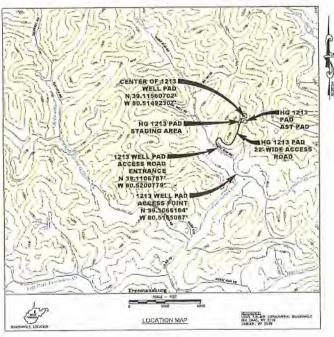

y suspended.
- Construction of Buildings, Utilities, and Paving During construction, install and maintain any additional erosion and sediment control BMPs, and implement any structural post construction stormwater BMPs that may be required.
- Upon completion of pad grading, compact the pad to grade and begin placement of pad soil cement.
- Final Stabilization, Topsoiling, Trees and Shrubs After construction is completed, install stabilization BMPs including: permanent seeding, mulching and riprap, and complete implementation of stormwater BMPs in this last construction phase. Stabilize all open areas, including borrow and spoil areas, and remove all temporary BMPs and stabilize any disturbances associated with the removal of the BMP.

## FREEMANS CREEK DISTRICT LEWIS COUNTY WEST VIRGINIA



PREPARED FOR
HG ENERGY II APPALACHIA, LLC

5250 DUPONT ROAD PARKERSBURG, WEST VIRGINIA 26101 (304) 420-1100

PREPARED BY

PENN ENVIRONMENTAL & REMEDIATION, INC.

111 RYAN COURT PITTSBURGH, PA 15205 (412) 722-1222

| Final Development - Grav                                                                                                                                       | el Option                                      |                                    |                                   |             |           |
|----------------------------------------------------------------------------------------------------------------------------------------------------------------|------------------------------------------------|------------------------------------|-------------------------