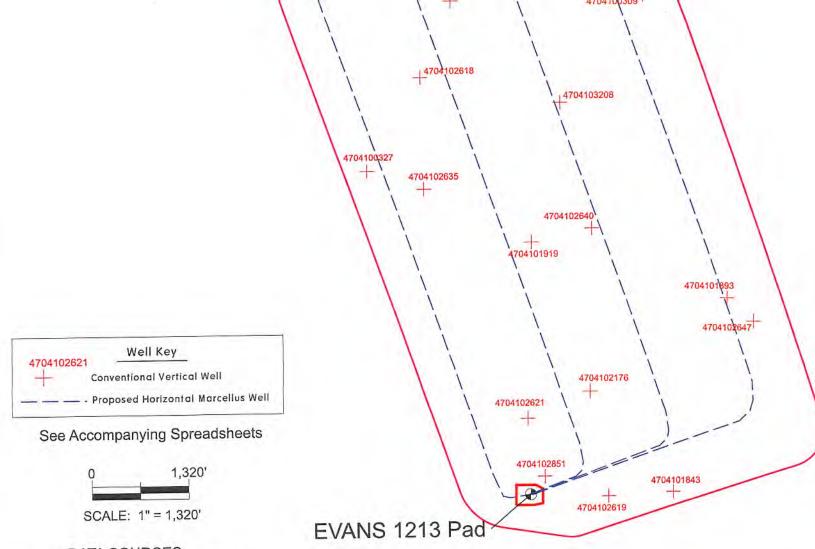

Monday, May 3, 2021 WELL WORK PERMIT Horizontal 6A / New Drill

HG ENERGY II APPALACHIA, LLC 5260 DUPONT ROAD

PARKERSBURG, WV 26101

Permit approval for EVANS 1213 N-3H 47-041-05719-00-00

This well work permit is evidence of permission granted to perform the specified well work at the location described on the attached pages and located on the attached plat, subject to the provisions of Chapter 22 of the West Virginia Code of 1931, as amended, and all rules and regulations promulgated thereunder, and to any additional specific conditions and provisions outlined in the pages attached hereto. Notification shall be given by the operator to the Oil and Gas Inspector at least 24 hours prior to the construction of roads, locations, and/or pits for any permitted work. In addition, the well operator shall notify the same inspector 24 hours before any actual well work is commenced and prior to running and cementing casing. Spills or emergency discharges must be promptly reported by the operator to 1-800-642-3074 and to the Oil and Gas Inspector.

Farm Name: JAMES M. & SUZANNE L. EY

U.S. WELL NUMBER: 47-041-05719-00-00 Horizontal 6A New Drill

Date Issued: 5/3/2021

Promoting a healthy environment.

| API Number: |  |
|-------------|--|
|             |  |

WW-6B (04/15)

| API NO. 47     |       |                 |
|----------------|-------|-----------------|
| OPERATOR WELL  | NO.   | Evans 1213 N-3H |
| Well Pad Name: | Evans | 1213            |