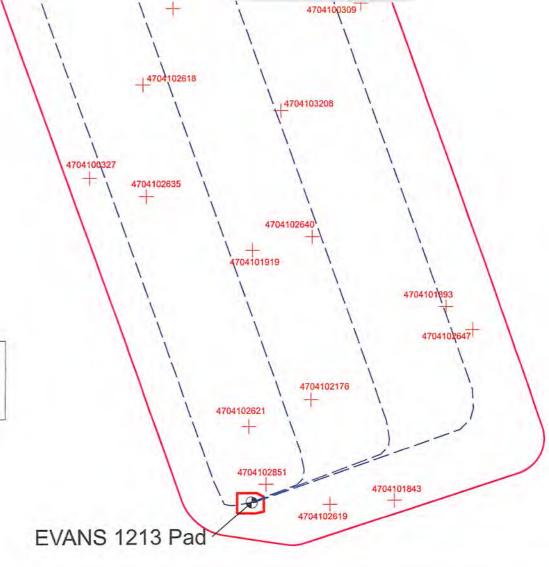

Monday, May 3, 2021 WELL WORK PERMIT Horizontal 6A / New Drill

HG ENERGY II APPALACHIA, LLC 5260 DUPONT ROAD

PARKERSBURG, WV 26101

Permit approval for EVANS 1213 N-3H 47-041-05719-00-00

This well work permit is evidence of permission granted to perform the specified well work at the location described on the attached pages and located on the attached plat, subject to the provisions of Chapter 22 of the West Virginia Code of 1931, as amended, and all rules and regulations promulgated thereunder, and to any additional specific conditions and provisions outlined in the pages attached hereto. Notification shall be given by the operator to the Oil and Gas Inspector at least 24 hours prior to the construction of roads, locations, and/or pits for any permitted work. In addition, the well operator shall notify the same inspector 24 hours before any actual well work is commenced and prior to running and cementing casing. Spills or emergency discharges must be promptly reported by the operator to 1-800-642-3074 and to the Oil and Gas Inspector.

Farm Name: JAMES M. & SUZANNE L. EY

U.S. WELL NUMBER: 47-041-05719-00-00 Horizontal 6A New Drill

Date Issued: 5/3/2021

Promoting a healthy environment.

| API Number: |  |
|-------------|--|
|             |  |

WW-6B (04/15)

| API NO. 47     |       |                 |
|----------------|-------|-----------------|
| OPERATOR WELL  | NO.   | Evans 1213 N-3H |
| Well Pad Name: | Evans | 1213            |