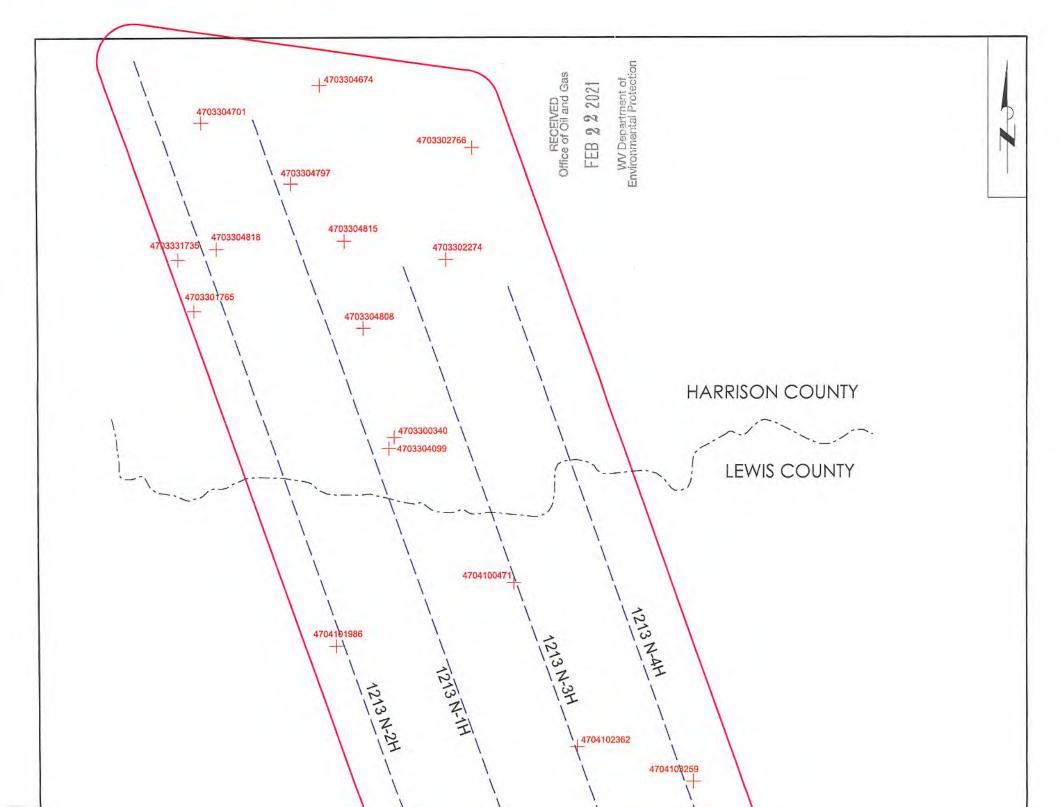

Monday, May 3, 2021 WELL WORK PERMIT Horizontal 6A / New Drill

HG ENERGY II APPALACHIA, LLC 5260 DUPONT ROAD

PARKERSBURG, WV 26101

Permit approval for EVANS 1213 N-3H 47-041-05719-00-00

This well work permit is evidence of permission granted to perform the specified well work at the location described on the attached pages and located on the attached plat, subject to the provisions of Chapter 22 of the West Virginia Code of 1931, as amended, and all rules and regulations promulgated thereunder, and to any additional specific conditions and provisions outlined in the pages attached hereto. Notification shall be given by the operator to the Oil and Gas Inspector at least 24 hours prior to the construction of roads, locations, and/or pits for any permitted work. In addition, the well operator shall notify the same inspector 24 hours before any actual well work is commenced and prior to running and cementing casing. Spills or emergency discharges must be promptly reported by the operator to 1-800-642-3074 and to the Oil and Gas Inspector.

Farm Name: JAMES M. & SUZANNE L. EY

U.S. WELL NUMBER: 47-041-05719-00-00 Horizontal 6A New Drill

Date Issued: 5/3/2021

Promoting a healthy environment.

| API Number: |  |
|-------------|--|
|             |  |

WW-6B (04/15)

| API NO. 47     |       |                 |
|----------------|-------|-----------------|
| OPERATOR WELL  | NO.   | Evans 1213 N-3H |
| Well Pad Name: | Evans | 1213            |