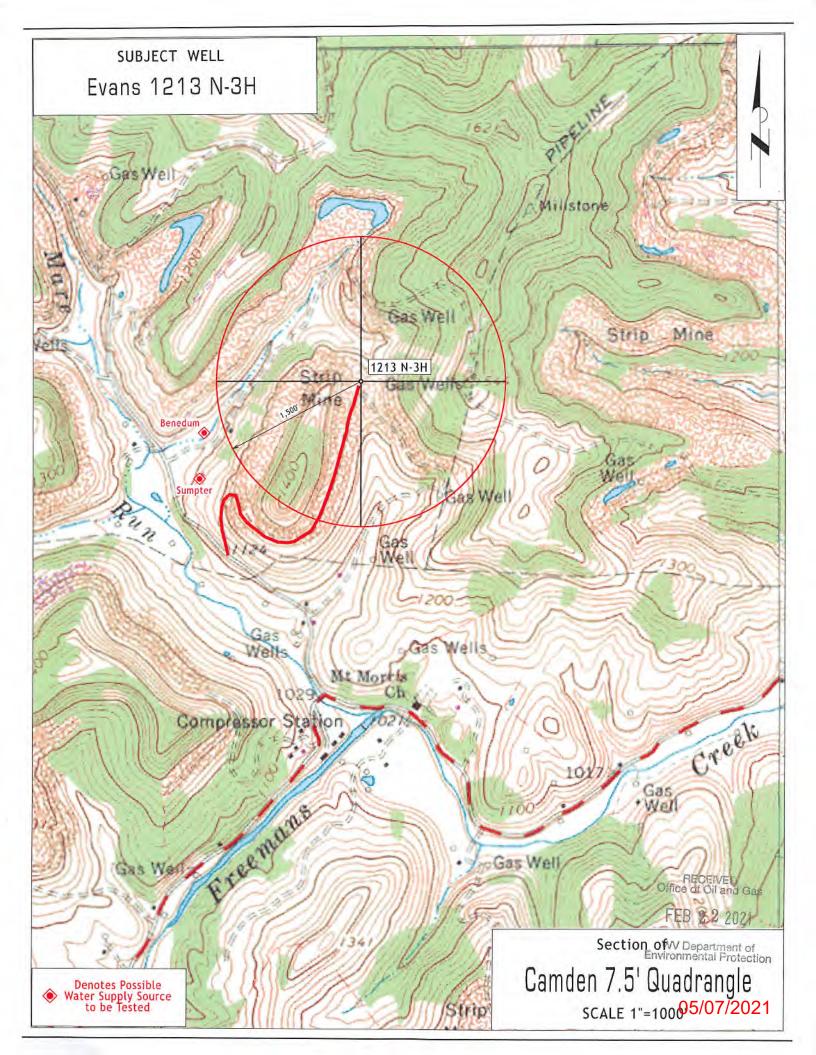

# STATE OF WEST VIRGINIA DEPARTMENT OF ENVIRONMENTAL PROTECTION, OFFICE OF OIL AND GAS WELL WORK PERMIT APPLICATION

| 1) Well Operator: HG Energ                                     | gy II Appalachia       | 49451 .         | 9932           | Lewis                | Freeman         | Camden 7.5'                  |
|----------------------------------------------------------------|------------------------|-----------------|----------------|----------------------|-----------------|------------------------------|
|                                                                |                        |                 | tor ID         | County               | District        | Quadrangle                   |
| 2) Operator's Well Number:                                     | Evans 1213 N-3         | Н               | Well Pad       | Name: Evans          | s 1213          |                              |
| 3) Farm Name/Surface Owne                                      | r: James & Suzan       | ne Evans I      | Public Road    | d Access: Ma         | re Run Rd       | at CR 10/9                   |
| 4) Elevation, current ground:                                  | 1233'                  | Elevation,      | proposed j     | post-construction    | on: 1227'       |                              |
| 5) Well Type (a) Gas X Other                                   | Oil                    |                 | Unde           | rground Storag       | ge              | · · ·                        |
| ` '                                                            | Shallow X Horizontal X |                 | Deep           |                      |                 |                              |
| 6) Existing Pad: Yes or No                                     | <br>No                 |                 |                |                      |                 |                              |
| 7) Proposed Target Formation Marcellus at 6709'/6791' and      | • • • •                | -               |                | -                    | ressure(s):     |                              |
| 8) Proposed Total Vertical De                                  | epth: 6760'            |                 |                |                      |                 |                              |
| 9) Formation at Total Vertica                                  | l Depth: Marce         | ellus           |                |                      |                 |                              |
| 10) Proposed Total Measured                                    | Depth: 21,90           | 8'              |                |                      |                 |                              |
| 11) Proposed Horizontal Leg                                    | Length: 14,13          | 5'              |                |                      |                 |                              |
| 12) Approximate Fresh Water                                    | r Strata Depths:       | 60', 13         | 86', 151', 2   | 00'                  |                 |                              |
| 13) Method to Determine Fre                                    | sh Water Depths:       | Nearest         | offset wel     | l data, (47-04       | 1-01847, 1      | 786, 1233)                   |
| 14) Approximate Saltwater D                                    | epths: None fou        | ınd             |                |                      |                 |                              |
| 15) Approximate Coal Seam                                      | Depths: 220', 445',    | 650',800', 805' | (Surface casir | ng is being extended | to cover the co | al in the DTI Storage Field) |
| 16) Approximate Depth to Po                                    | ssible Void (coal      | mine, kars      | t, other): 1   | None                 | . , ,           |                              |
| 17) Does Proposed well locat<br>directly overlying or adjacent |                        |                 | es             | No                   | X               |                              |
| (a) If Yes, provide Mine Inf                                   | o: Name:               |                 |                |                      |                 |                              |
| -                                                              | Depth:                 |                 |                |                      |                 |                              |
|                                                                | Seam:                  |                 |                |                      |                 |                              |
|                                                                | Owner:                 |                 |                |                      |                 |                              |

B.S. 1-26-21

| ТҮРЕ             | Size (in) | Wellbore<br>Diameter (in) | Wall<br>Thickness<br>(in) | Burst Pressure (psi) | Anticipated Max. Internal Pressure (psi) | Cement<br>Type  | <u>Cement</u> <u>Yield</u> (cu. ft./k)     |
|------------------|-----------|---------------------------|---------------------------|----------------------|------------------------------------------|-----------------|--------------------------------------------|
| Conductor        | 30"       | 30"                       | .500                      |                      |                                          |                 | Drilled In                                 |
| Fresh Water/Coal | 20"       | 26"                       | .438                      | 2110                 | 1200                                     | Type 1, Class A | 40 % excess yield = 1.20, CTS              |
| Intermediate 1   | 13 3/8"   | 17 1/2"                   | .480                      | 3450                 |                                          | Type 1/Class A  | Lead 40% excess, Tail 0% excess            |
| Intermediate 2   | 9 5/8"    | 12 1/4"                   | .395                      | 3950                 |                                          | Type 1/Class A  | Load 40% excess, Tail 0% Excess Les        |
| Production       | 5 1/2"    | 8 1/2"                    | .415                      | 16240                | 12500                                    | Type 1/ClassA   | 20% excess yield = 1.19, tail yield 1.94.0 |
| Tubing           |           |                           |                           |                      |                                          |                 |                                            |
| Liners           |           |                           |                           |                      |                                          |                 |                                            |