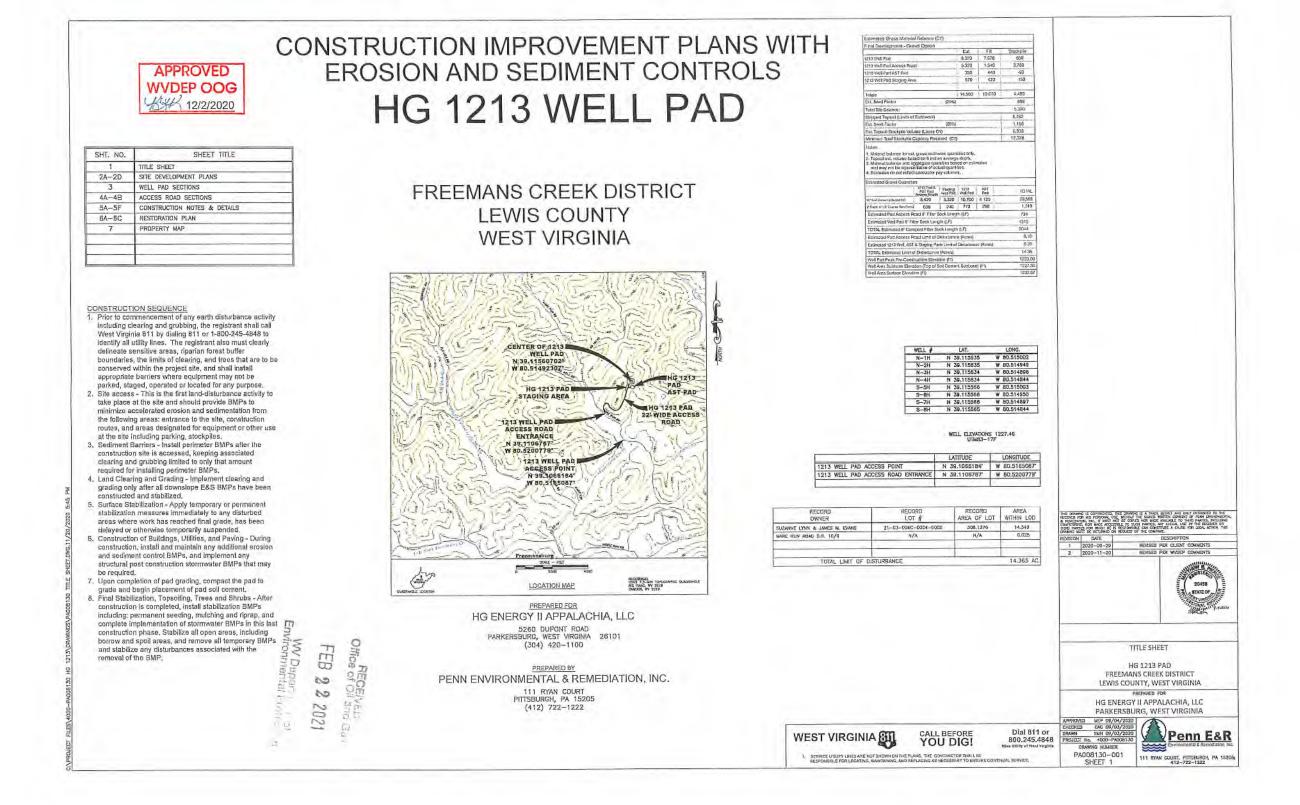

# STATE OF WEST VIRGINIA DEPARTMENT OF ENVIRONMENTAL PROTECTION, OFFICE OF OIL AND GAS WELL WORK PERMIT APPLICATION

| 1) Well Operator: HG Energy                                                     | y II Appalachia, L     | 494519932               | Lewis              | Freeman               | Camden 7.5'                  |
|---------------------------------------------------------------------------------|------------------------|-------------------------|--------------------|-----------------------|------------------------------|
|                                                                                 |                        | Operator ID             | County             | District              | Quadrangle                   |
| 2) Operator's Well Number: E                                                    | vans 1213 N-4H         | Well F                  | Pad Name: E        | vans 1213             |                              |
| 3) Farm Name/Surface Owner:                                                     | James & Suzanne        | Evans Public R          | oad Access:        | Mare Run Rd           | at CR 10/9                   |
| 4) Elevation, current ground:                                                   | 1233' E                | levation, propose       | ed post-constr     | ruction: 1227'        |                              |
| 5) Well Type (a) Gas <u>x</u><br>Other                                          | Oil                    | Ur                      | derground S        | torage                |                              |
| (b)If Gas Sh                                                                    | allow x                | Deep                    |                    |                       |                              |
| He                                                                              | orizontal x            |                         |                    |                       |                              |
| 6) Existing Pad: Yes or No No                                                   | 0                      |                         | _                  |                       | 0 1 -71 -71                  |
| <ol> <li>Proposed Target Formation(<br/>Marcellus at 6709'/6791' and</li> </ol> |                        | E                       |                    | ed Pressure(s):       | BS 1-26-21                   |
| 8) Proposed Total Vertical Dep                                                  | oth: 6760'             |                         |                    |                       |                              |
| 9) Formation at Total Vertical                                                  |                        | S                       |                    |                       |                              |
| 10) Proposed Total Measured I                                                   | Depth: 21,878'         |                         |                    |                       |                              |
| 11) Proposed Horizontal Leg L                                                   | ength: 13,407'         |                         |                    |                       |                              |
| 12) Approximate Fresh Water                                                     | Strata Depths:         | 60', 136', 151'         | , 200'             | _                     |                              |
| 13) Method to Determine Fresh                                                   | h Water Depths:        | Nearest offset v        | vell data, (47     | 7-041-01847, 1        | 786, 1233)                   |
| 14) Approximate Saltwater De                                                    | pths: None found       |                         |                    |                       |                              |
| 15) Approximate Coal Seam D                                                     | epths: 220', 445', 650 | ",800', 805' (Surface o | asing is being ext | ended to cover the co | al in the DTI Storage Field) |
| 16) Approximate Depth to Pos                                                    |                        |                         | 12000              |                       |                              |
| 17) Does Proposed well location<br>directly overlying or adjacent t             |                        | ms<br>Yes               |                    | No X                  |                              |
| (a) If Yes, provide Mine Info                                                   | : Name:                |                         |                    |                       |                              |
|                                                                                 | Depth:                 |                         |                    |                       |                              |
|                                                                                 | Seam:                  |                         |                    |                       |                              |
|                                                                                 | Owner:                 |                         |                    |                       |                              |

21) Total Area to be disturbed, including roads, stockpile area, pits, etc., (acres): 14.36 acres

22) Area to be disturbed for well pad only, less access road (acres): 6.26 acres

23) Describe centralizer placement for each casing string: