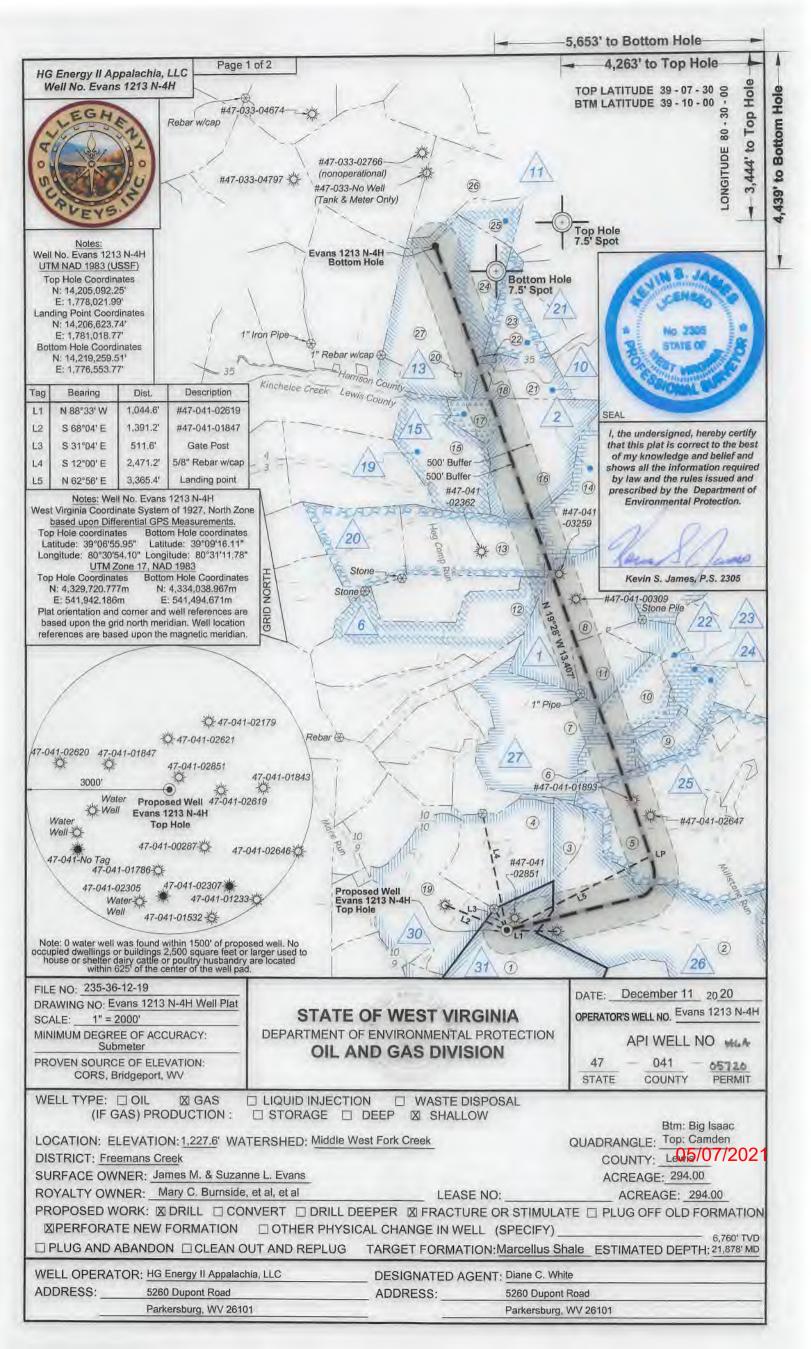

# STATE OF WEST VIRGINIA DEPARTMENT OF ENVIRONMENTAL PROTECTION, OFFICE OF OIL AND GAS WELL WORK PERMIT APPLICATION

| 1) Well Operator: HG Energy                                                     | y II Appalachia, L     | 494519932               | Lewis              | Freeman               | Camden 7.5'                  |
|---------------------------------------------------------------------------------|------------------------|-------------------------|--------------------|-----------------------|------------------------------|
|                                                                                 |                        | Operator ID             | County             | District              | Quadrangle                   |
| 2) Operator's Well Number: E                                                    | vans 1213 N-4H         | Well F                  | Pad Name: E        | vans 1213             |                              |
| 3) Farm Name/Surface Owner:                                                     | James & Suzanne        | Evans Public R          | oad Access:        | Mare Run Rd           | at CR 10/9                   |
| 4) Elevation, current ground:                                                   | 1233' E                | levation, propose       | ed post-constr     | ruction: 1227'        |                              |
| 5) Well Type (a) Gas <u>x</u><br>Other                                          | Oil                    | Ur                      | derground S        | torage                |                              |
| (b)If Gas Sh                                                                    | allow x                | Deep                    |                    |                       |                              |
| He                                                                              | orizontal x            |                         |                    |                       |                              |
| 6) Existing Pad: Yes or No No                                                   | 0                      |                         | _                  |                       | 0 1 -71 -71                  |
| <ol> <li>Proposed Target Formation(<br/>Marcellus at 6709'/6791' and</li> </ol> |                        | E                       |                    | ed Pressure(s):       | BS 1-26-21                   |
| 8) Proposed Total Vertical Dep                                                  | oth: 6760'             |                         |                    |                       |                              |
| 9) Formation at Total Vertical                                                  |                        | S                       |                    |                       |                              |
| 10) Proposed Total Measured I                                                   | Depth: 21,878'         |                         |                    |                       |                              |
| 11) Proposed Horizontal Leg L                                                   | ength: 13,407'         |                         |                    |                       |                              |
| 12) Approximate Fresh Water                                                     | Strata Depths:         | 60', 136', 151'         | , 200'             | _                     |                              |
| 13) Method to Determine Fresh                                                   | h Water Depths:        | Nearest offset v        | vell data, (47     | 7-041-01847, 1        | 786, 1233)                   |
| 14) Approximate Saltwater De                                                    | pths: None found       |                         |                    |                       |                              |
| 15) Approximate Coal Seam D                                                     | epths: 220', 445', 650 | ",800', 805' (Surface o | asing is being ext | ended to cover the co | al in the DTI Storage Field) |
| 16) Approximate Depth to Pos                                                    |                        |                         | 12000              |                       |                              |
| 17) Does Proposed well location<br>directly overlying or adjacent t             |                        | ms<br>Yes               |                    | No X                  |                              |
| (a) If Yes, provide Mine Info                                                   | : Name:                |                         |                    |                       |                              |
|                                                                                 | Depth:                 |                         |                    |                       |                              |
|                                                                                 | Seam:                  |                         |                    |                       |                              |
|                                                                                 | Owner:                 |                         |                    |                       |                              |

19) Describe proposed well work, including the drilling and plugging back of any pilot hole:

Drill the vertical depth to the Marcellus at an estimated total vertical depth of approximately 6760 feet. Drill horizontal leg to estimated 13,407' lateral length, 21,878' TMD. Hydraulically fracture, stimulate and be capable of producing from the Marcellus Formation. Should we encounter an unanticipated void in the coal, we will install a minimum of 20' of casing below the void but not more than 100' below the void, set a basket and grout to surface. We plan to run an ACP above the Gantz/Dominion Storage interval to aid in sealing off and isolating the storage interval.