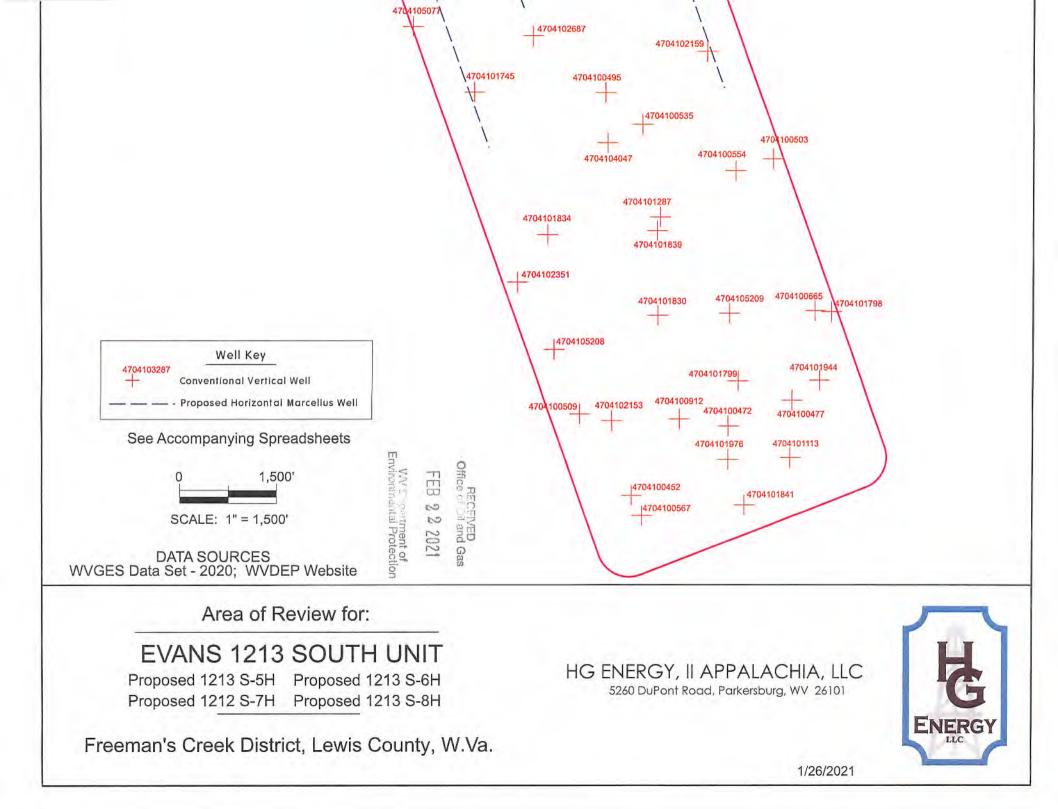

# STATE OF WEST VIRGINIA DEPARTMENT OF ENVIRONMENTAL PROTECTION, OFFICE OF OIL AND GAS WELL WORK PERMIT APPLICATION

| 1) Well Operator: HG Energy                                                     | y II Appalachia, L     | 494519932               | Lewis              | Freeman               | Camden 7.5'                  |
|---------------------------------------------------------------------------------|------------------------|-------------------------|--------------------|-----------------------|------------------------------|
|                                                                                 |                        | Operator ID             | County             | District              | Quadrangle                   |
| 2) Operator's Well Number: E                                                    | vans 1213 N-4H         | Well F                  | Pad Name: E        | vans 1213             |                              |
| 3) Farm Name/Surface Owner:                                                     | James & Suzanne        | Evans Public R          | oad Access:        | Mare Run Rd           | at CR 10/9                   |
| 4) Elevation, current ground:                                                   | 1233' E                | levation, propose       | ed post-constr     | ruction: 1227'        |                              |
| 5) Well Type (a) Gas <u>x</u><br>Other                                          | Oil                    | Ur                      | derground S        | torage                |                              |
| (b)If Gas Sh                                                                    | allow x                | Deep                    |                    |                       |                              |
| He                                                                              | orizontal x            |                         |                    |                       |                              |
| 6) Existing Pad: Yes or No No                                                   | 0                      |                         | _                  |                       | 0 1 -71 -71                  |
| <ol> <li>Proposed Target Formation(<br/>Marcellus at 6709'/6791' and</li> </ol> |                        | E                       |                    | ed Pressure(s):       | BS 1-26-21                   |
| 8) Proposed Total Vertical Dep                                                  | oth: 6760'             |                         |                    |                       |                              |
| 9) Formation at Total Vertical                                                  |                        | S                       |                    |                       |                              |
| 10) Proposed Total Measured I                                                   | Depth: 21,878'         |                         |                    |                       |                              |
| 11) Proposed Horizontal Leg L                                                   | ength: 13,407'         |                         |                    |                       |                              |
| 12) Approximate Fresh Water                                                     | Strata Depths:         | 60', 136', 151'         | , 200'             | _                     |                              |
| 13) Method to Determine Fresh                                                   | h Water Depths:        | Nearest offset v        | vell data, (47     | 7-041-01847, 1        | 786, 1233)                   |
| 14) Approximate Saltwater De                                                    | pths: None found       |                         |                    |                       |                              |
| 15) Approximate Coal Seam D                                                     | epths: 220', 445', 650 | ",800', 805' (Surface o | asing is being ext | ended to cover the co | al in the DTI Storage Field) |
| 16) Approximate Depth to Pos                                                    |                        |                         | 12000              |                       |                              |
| 17) Does Proposed well location<br>directly overlying or adjacent t             |                        | ms<br>Yes               |                    | No X                  |                              |
| (a) If Yes, provide Mine Info                                                   | : Name:                |                         |                    |                       |                              |
|                                                                                 | Depth:                 |                         |                    |                       |                              |
|                                                                                 | Seam:                  |                         |                    |                       |                              |
|                                                                                 | Owner:                 |                         |                    |                       |                              |