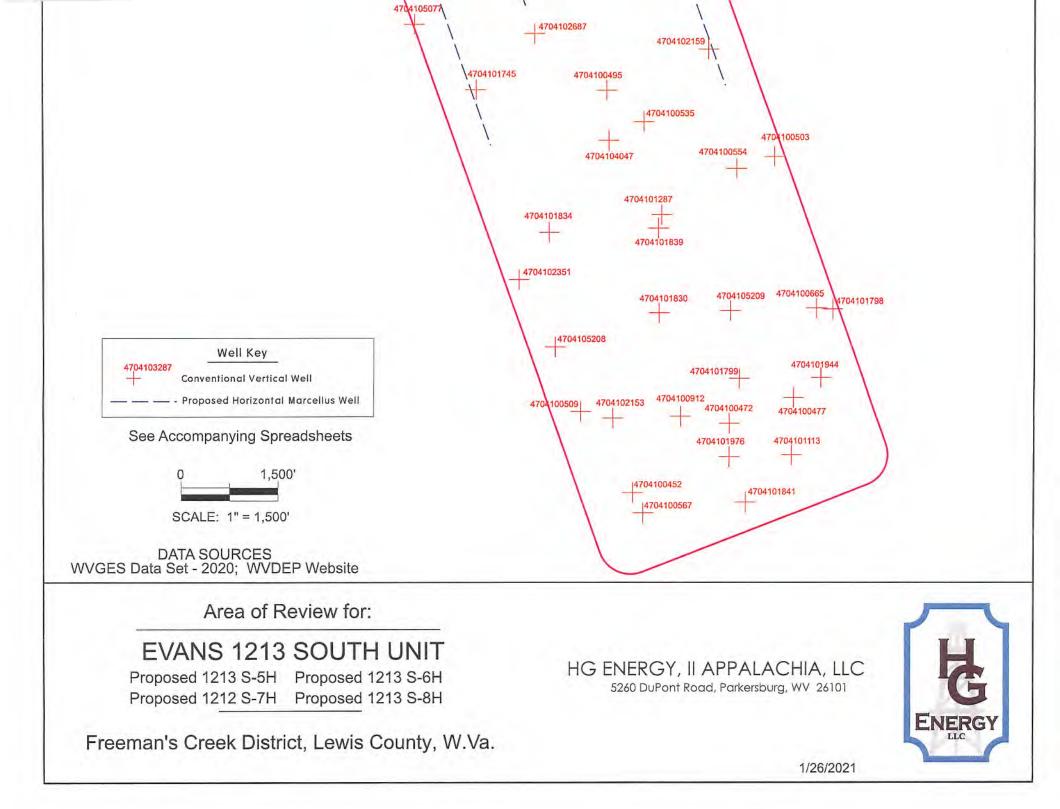

# STATE OF WEST VIRGINIA DEPARTMENT OF ENVIRONMENTAL PROTECTION, OFFICE OF OIL AND GAS WELL WORK PERMIT APPLICATION

| 1) Well Operator: HG Energy                                                     | y II Appalachia, L     | 494519932               | Lewis              | Freeman               | Camden 7.5'                  |
|---------------------------------------------------------------------------------|------------------------|-------------------------|--------------------|-----------------------|------------------------------|
|                                                                                 |                        | Operator ID             | County             | District              | Quadrangle                   |
| 2) Operator's Well Number: E                                                    | vans 1213 N-4H         | Well F                  | Pad Name: E        | vans 1213             |                              |
| 3) Farm Name/Surface Owner:                                                     | James & Suzanne        | Evans Public R          | oad Access:        | Mare Run Rd           | at CR 10/9                   |
| 4) Elevation, current ground:                                                   | 1233' E                | levation, propose       | ed post-constr     | ruction: 1227'        |                              |
| 5) Well Type (a) Gas <u>x</u><br>Other                                          | Oil                    | Ur                      | derground S        | torage                |                              |
| (b)If Gas Sh                                                                    | allow x                | Deep                    |                    |                       |                              |
| He                                                                              | orizontal x            |                         |                    |                       |                              |
| 6) Existing Pad: Yes or No No                                                   | 0                      |                         | _                  |                       | 0 1 -71 -71                  |
| <ol> <li>Proposed Target Formation(<br/>Marcellus at 6709'/6791' and</li> </ol> |                        | E                       |                    | ed Pressure(s):       | BS 1-26-21                   |
| 8) Proposed Total Vertical Dep                                                  | oth: 6760'             |                         |                    |                       |                              |
| 9) Formation at Total Vertical                                                  |                        | S                       |                    |                       |                              |
| 10) Proposed Total Measured I                                                   | Depth: 21,878'         |                         |                    |                       |                              |
| 11) Proposed Horizontal Leg L                                                   | ength: 13,407'         |                         |                    |                       |                              |
| 12) Approximate Fresh Water                                                     | Strata Depths:         | 60', 136', 151'         | , 200'             | _                     |                              |
| 13) Method to Determine Fresh                                                   | h Water Depths:        | Nearest offset v        | vell data, (47     | 7-041-01847, 1        | 786, 1233)                   |
| 14) Approximate Saltwater De                                                    | pths: None found       |                         |                    |                       |                              |
| 15) Approximate Coal Seam D                                                     | epths: 220', 445', 650 | ",800', 805' (Surface o | asing is being ext | ended to cover the co | al in the DTI Storage Field) |
| 16) Approximate Depth to Pos                                                    |                        |                         | 12000              |                       |                              |
| 17) Does Proposed well location<br>directly overlying or adjacent t             |                        | ms<br>Yes               |                    | No X                  |                              |
| (a) If Yes, provide Mine Info                                                   | : Name:                |                         |                    |                       |                              |
|                                                                                 | Depth:                 |                         |                    |                       |                              |
|                                                                                 | Seam:                  |                         |                    |                       |                              |
|                                                                                 | Owner:                 |                         |                    |                       |                              |