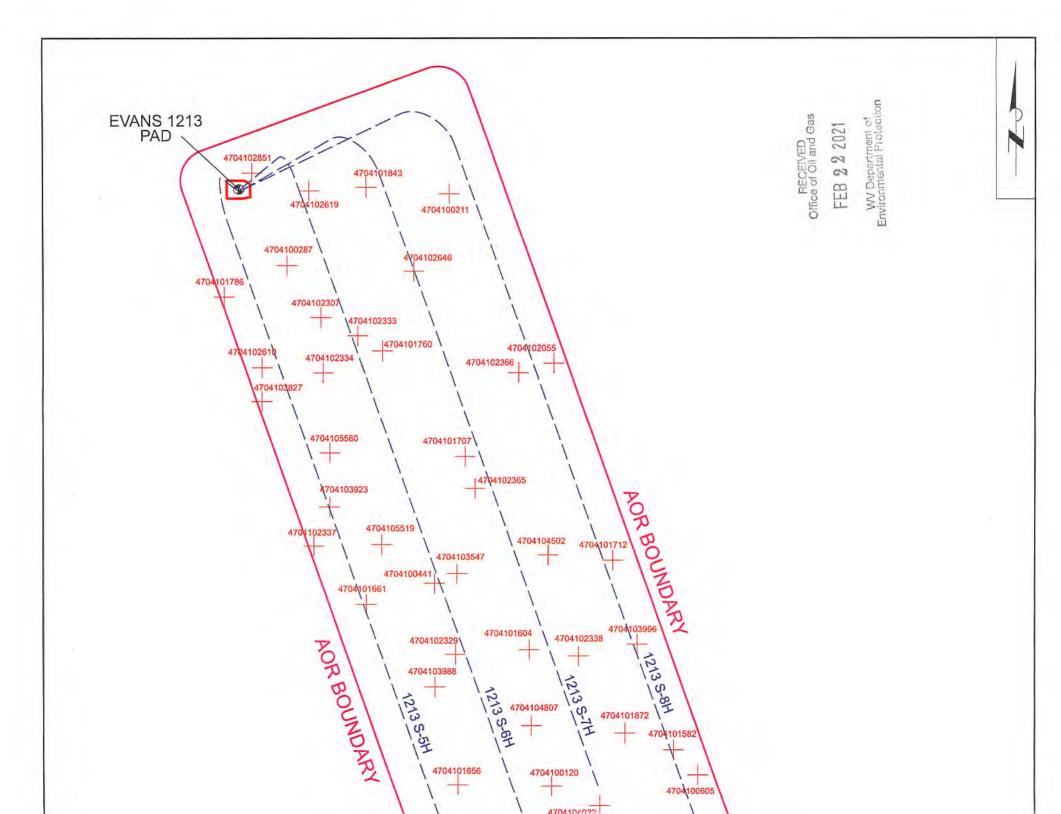

# STATE OF WEST VIRGINIA DEPARTMENT OF ENVIRONMENTAL PROTECTION, OFFICE OF OIL AND GAS WELL WORK PERMIT APPLICATION

| 1) Well Operator: HG Energy                                                     | y II Appalachia, L     | 494519932               | Lewis              | Freeman               | Camden 7.5'                  |
|---------------------------------------------------------------------------------|------------------------|-------------------------|--------------------|-----------------------|------------------------------|
|                                                                                 |                        | Operator ID             | County             | District              | Quadrangle                   |
| 2) Operator's Well Number: E                                                    | vans 1213 N-4H         | Well F                  | Pad Name: E        | vans 1213             |                              |
| 3) Farm Name/Surface Owner:                                                     | James & Suzanne        | Evans Public R          | oad Access:        | Mare Run Rd           | at CR 10/9                   |
| 4) Elevation, current ground:                                                   | 1233' E                | levation, propose       | ed post-constr     | ruction: 1227'        |                              |
| 5) Well Type (a) Gas <u>x</u><br>Other                                          | Oil                    | Ur                      | derground S        | torage                |                              |
| (b)If Gas Sh                                                                    | allow x                | Deep                    |                    |                       |                              |
| He                                                                              | orizontal x            |                         |                    |                       |                              |
| 6) Existing Pad: Yes or No No                                                   | 0                      |                         | _                  |                       | 0 1 -71 -71                  |
| <ol> <li>Proposed Target Formation(<br/>Marcellus at 6709'/6791' and</li> </ol> |                        | E                       |                    | ed Pressure(s):       | BS 1-26-21                   |
| 8) Proposed Total Vertical Dep                                                  | oth: 6760'             |                         |                    |                       |                              |
| 9) Formation at Total Vertical                                                  |                        | S                       |                    |                       |                              |
| 10) Proposed Total Measured I                                                   | Depth: 21,878'         |                         |                    |                       |                              |
| 11) Proposed Horizontal Leg L                                                   | ength: 13,407'         |                         |                    |                       |                              |
| 12) Approximate Fresh Water                                                     | Strata Depths:         | 60', 136', 151'         | , 200'             | _                     |                              |
| 13) Method to Determine Fresh                                                   | h Water Depths:        | Nearest offset v        | vell data, (47     | 7-041-01847, 1        | 786, 1233)                   |
| 14) Approximate Saltwater De                                                    | pths: None found       |                         |                    |                       |                              |
| 15) Approximate Coal Seam D                                                     | epths: 220', 445', 650 | ",800', 805' (Surface o | asing is being ext | ended to cover the co | al in the DTI Storage Field) |
| 16) Approximate Depth to Pos                                                    |                        |                         | 12000              |                       |                              |
| 17) Does Proposed well location<br>directly overlying or adjacent t             |                        | ms<br>Yes               |                    | No X                  |                              |
| (a) If Yes, provide Mine Info                                                   | : Name:                |                         |                    |                       |                              |
|                                                                                 | Depth:                 |                         |                    |                       |                              |
|                                                                                 | Seam:                  |                         |                    |                       |                              |
|                                                                                 | Owner:                 |                         |                    |                       |                              |