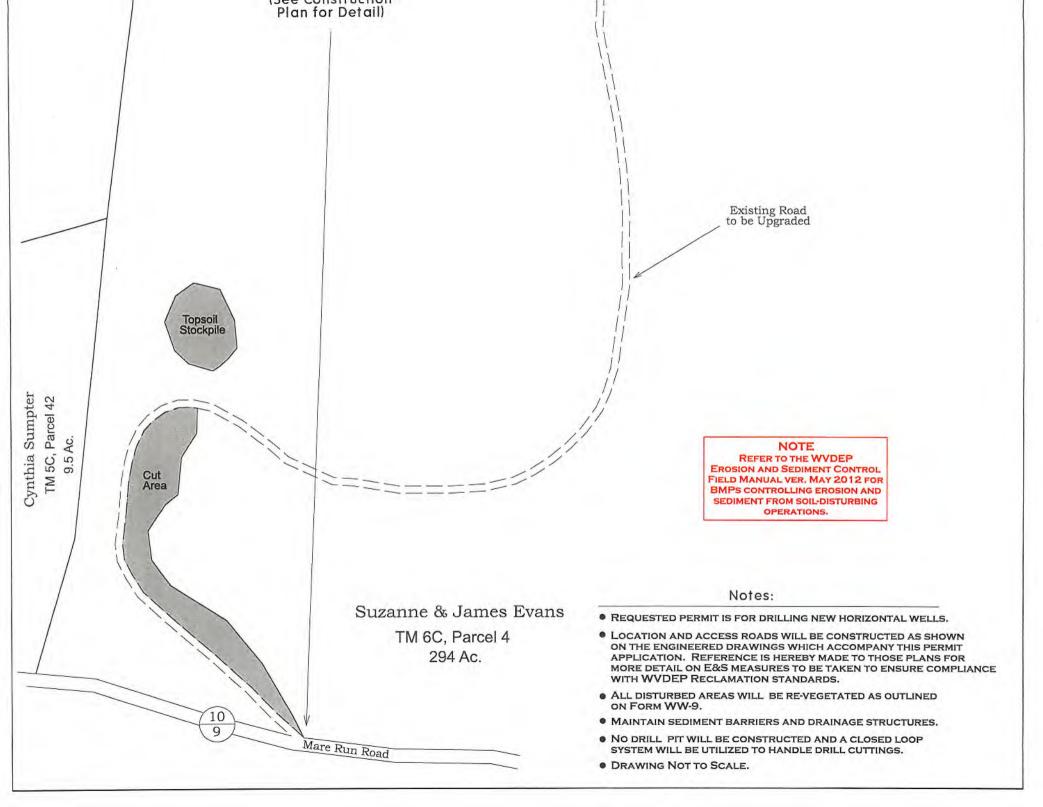

21) Total Area to be disturbed, including roads, stockpile area, pits, etc., (acres): 14.36 acres

22) Area to be disturbed for well pad only, less access road (acres): 6.26 acres

23) Describe centralizer placement for each casing string: