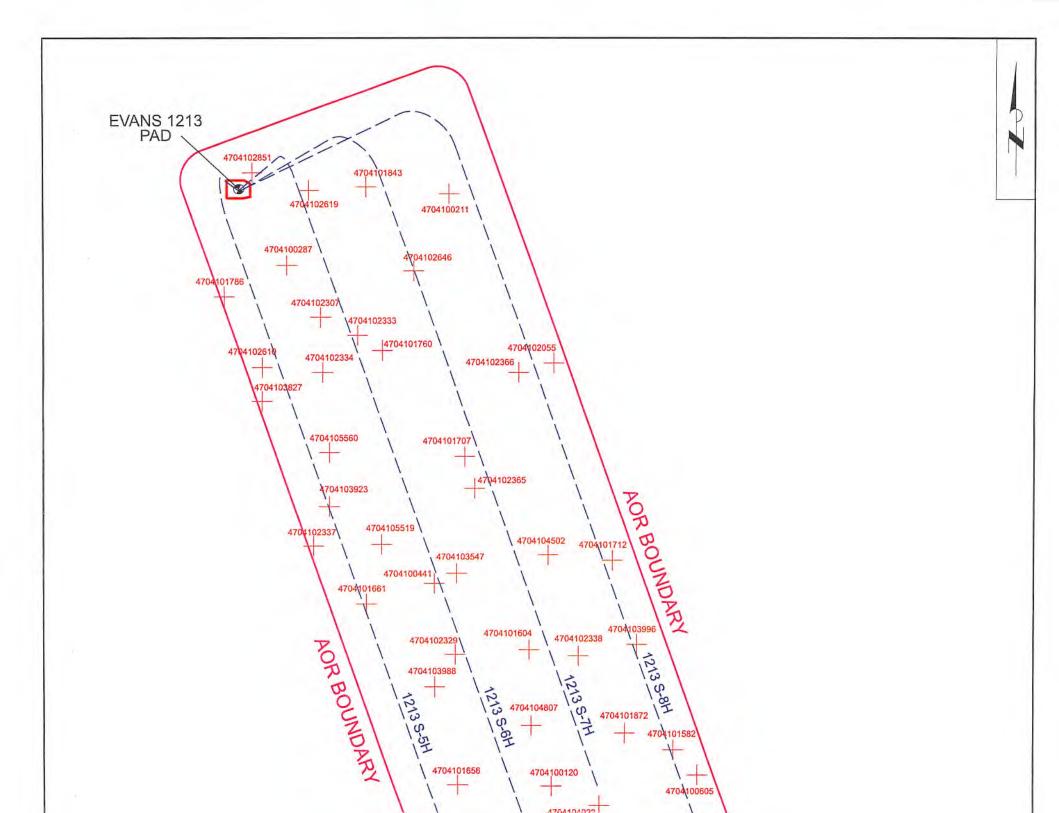

# STATE OF WEST VIRGINIA DEPARTMENT OF ENVIRONMENTAL PROTECTION, OFFICE OF OIL AND GAS WELL WORK PERMIT APPLICATION

| 1) Well Operator: HG Energy                                                     | y II Appalachia, L     | 494519932               | Lewis              | Freeman               | Camden 7.5'                  |
|---------------------------------------------------------------------------------|------------------------|-------------------------|--------------------|-----------------------|------------------------------|
|                                                                                 |                        | Operator ID             | County             | District              | Quadrangle                   |
| 2) Operator's Well Number: E                                                    | vans 1213 N-4H         | Well F                  | Pad Name: E        | vans 1213             |                              |
| 3) Farm Name/Surface Owner:                                                     | James & Suzanne        | Evans Public R          | oad Access:        | Mare Run Rd           | at CR 10/9                   |
| 4) Elevation, current ground:                                                   | 1233' E                | levation, propose       | ed post-constr     | ruction: 1227'        |                              |
| 5) Well Type (a) Gas <u>x</u><br>Other                                          | Oil                    | Ur                      | derground S        | torage                |                              |
| (b)If Gas Sh                                                                    | allow x                | Deep                    |                    |                       |                              |
| He                                                                              | orizontal x            |                         |                    |                       |                              |
| 6) Existing Pad: Yes or No No                                                   | 0                      |                         | _                  |                       | 0 1 -71 -71                  |
| <ol> <li>Proposed Target Formation(<br/>Marcellus at 6709'/6791' and</li> </ol> |                        | E                       |                    | ed Pressure(s):       | BS 1-26-21                   |
| 8) Proposed Total Vertical Dep                                                  | oth: 6760'             |                         |                    |                       |                              |
| 9) Formation at Total Vertical                                                  |                        | S                       |                    |                       |                              |
| 10) Proposed Total Measured I                                                   | Depth: 21,878'         |                         |                    |                       |                              |
| 11) Proposed Horizontal Leg L                                                   | ength: 13,407'         |                         |                    |                       |                              |
| 12) Approximate Fresh Water                                                     | Strata Depths:         | 60', 136', 151'         | , 200'             | _                     |                              |
| 13) Method to Determine Fresh                                                   | h Water Depths:        | Nearest offset v        | vell data, (47     | 7-041-01847, 1        | 786, 1233)                   |
| 14) Approximate Saltwater De                                                    | pths: None found       |                         |                    |                       |                              |
| 15) Approximate Coal Seam D                                                     | epths: 220', 445', 650 | ",800', 805' (Surface o | asing is being ext | ended to cover the co | al in the DTI Storage Field) |
| 16) Approximate Depth to Pos                                                    |                        |                         | 12000              |                       |                              |
| 17) Does Proposed well location<br>directly overlying or adjacent t             |                        | ms<br>Yes               |                    | No X                  |                              |
| (a) If Yes, provide Mine Info                                                   | : Name:                |                         |                    |                       |                              |
|                                                                                 | Depth:                 |                         |                    |                       |                              |
|                                                                                 | Seam:                  |                         |                    |                       |                              |
|                                                                                 | Owner:                 |                         |                    |                       |                              |