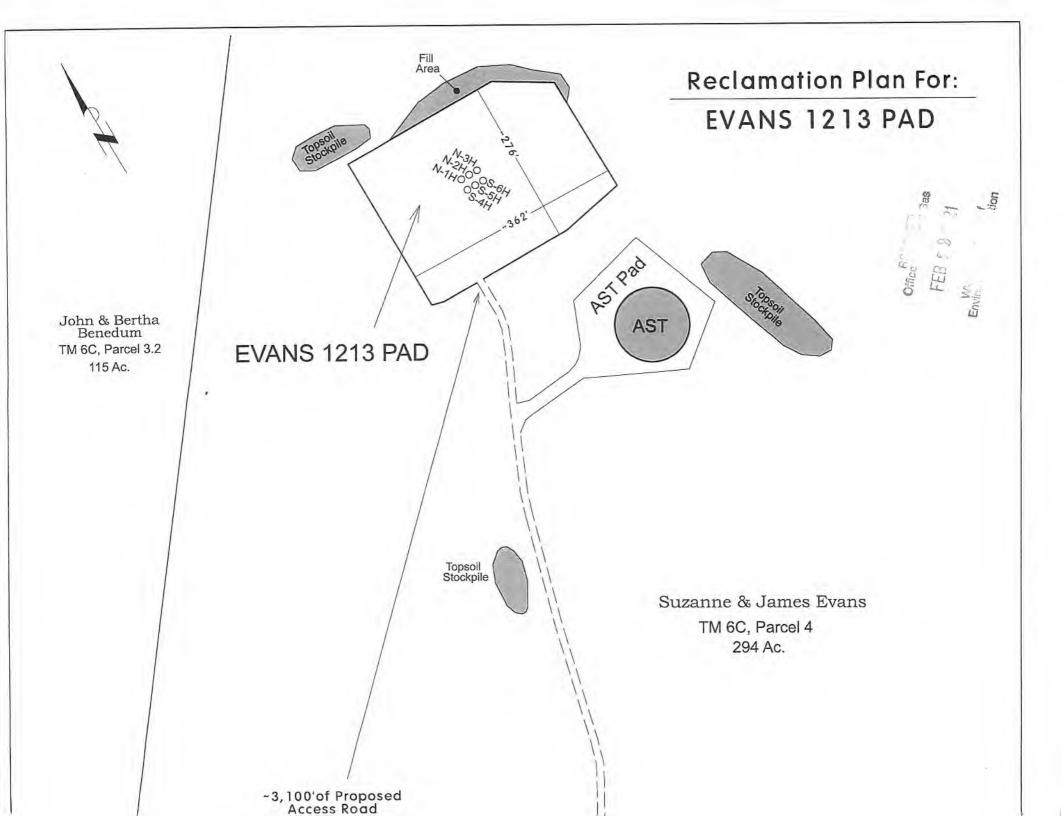

21) Total Area to be disturbed, including roads, stockpile area, pits, etc., (acres): 14.36 acres

22) Area to be disturbed for well pad only, less access road (acres): 6.26 acres

23) Describe centralizer placement for each casing string: