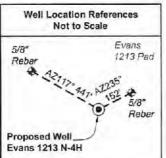

Promoting a healthy environment.

API NO. 47- 041 \_ 6 5720

OPERATOR WELL NO. Evans 1213 N-4H

Well Pad Name: Evans 1213

# STATE OF WEST VIRGINIA DEPARTMENT OF ENVIRONMENTAL PROTECTION, OFFICE OF OIL AND GAS WELL WORK PERMIT APPLICATION

| ) Well Operator:                       |                                      |                             | Operator ID                            | Lewis County                    | Freeman<br>District | Camden 7.5' Quadrangle      |
|----------------------------------------|--------------------------------------|-----------------------------|----------------------------------------|---------------------------------|---------------------|-----------------------------|
| 2) Operator's Well                     |                                      |                             |                                        | Pad Name: Ev                    |                     | 312 70                      |
| 3) Farm Name/Sur                       | face Owner: _J                       |                             |                                        |                                 |                     |                             |
| 4) Elevation, curre                    | nt ground: 1                         | 233' I                      | Elevation, propos                      | ed post-constru                 | action: 1227'       | /                           |
| 5) Well Type (a)<br>Or                 | Gas X                                | Oil _                       | Ŭ                                      | nderground St                   | orage               |                             |
| (b                                     | )If Gas Shall                        | ow x                        | Deep                                   | -                               |                     | print,                      |
|                                        |                                      | zontal X                    |                                        |                                 |                     | 9                           |
| 6) Existing Pad: Y                     | es or No No                          |                             | The second second                      | - 15                            | d 0                 | 9,                          |
| 7) Proposed Targe<br>Marcellus at 670  | t Formation(s),<br>09'/6791' and 82' | Depth(s), Ant in thickness. | icipated Thickne<br>Anticipated pressi | ss and Expecte<br>ire at 4314#. | d Pressure(s):      |                             |
| 8) Proposed Total                      | Vertical Depth                       | : 6760'                     |                                        |                                 |                     |                             |
| 9) Formation at To                     |                                      |                             | us                                     |                                 |                     |                             |
| 10) Proposed Tota                      | l Measured De                        | pth: 29,312                 | i                                      |                                 |                     |                             |
| 11) Proposed Hor                       | izontal Leg Len                      | igth: 20,841                | 1                                      |                                 |                     |                             |
| 12) Approximate                        |                                      |                             | 60', 136', 15                          | 1', 200'                        |                     |                             |
| 13) Method to De                       |                                      |                             | Nearest offset                         | well data, (47                  | -041-01847,         | 1786, 1233)                 |
| 14) Approximate                        | Saltwater Deptl                      | hs: None four               | nd                                     |                                 |                     |                             |
| 15) Approximate                        | Coal Seam Dep                        | oths: 220', 445', 6         | 50',800', 805' (Surface                | casing is being ext             | ended to cover the  | coal in the DTI Storage Fie |
| 16) Approximate                        |                                      |                             |                                        |                                 |                     |                             |
| 17) Does Propose<br>directly overlying | d well location                      | contain coal s              | eams                                   |                                 | No X                |                             |
| (a) If Yes, provi                      | de Mine Info:                        | Name:                       |                                        |                                 |                     |                             |
|                                        |                                      | Depth:                      |                                        |                                 |                     |                             |
|                                        |                                      | Seam:                       |                                        |                                 |                     |                             |
|                                        |                                      | Owner:                      |                                        |                                 |                     |                             |