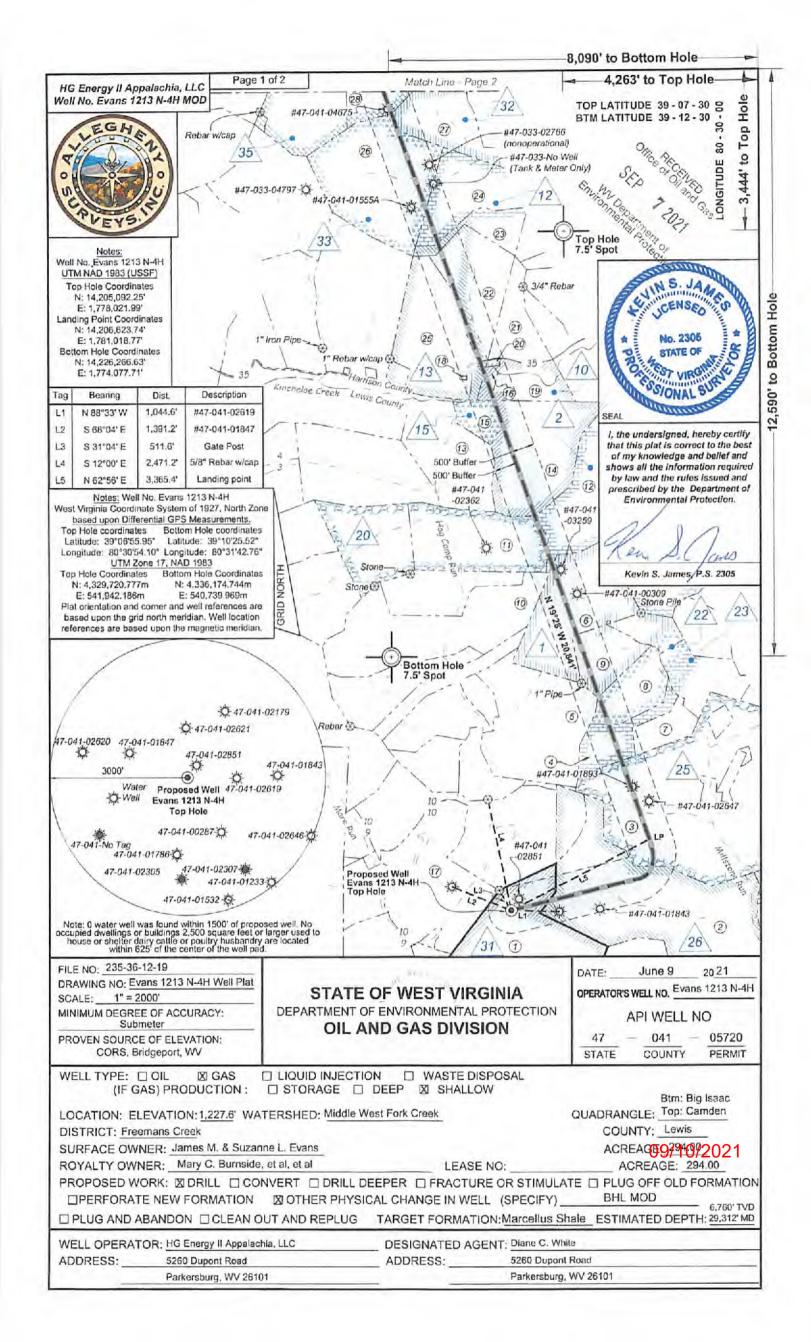

#### Wednesday, September 8, 2021 PERMIT MODIFICATION APPROVAL Horizontal 6A / New Drill

HG ENERGY II APPALACHIA, LLC

Re: Permit Modification Approval for EVANS 1213 N-4H 47-041-05720-00-00

Lateral Extension due to Acquiring New Leases

If there are any questions, please feel free to contact me at (304) 926-0450.

Operator's Well Number: EVANS 1213 N-4H

Farm Name: JAMES M. & SUZANNE L. EVANS

U.S. WELL NUMBER: 47-041-05720-00-00

Horizontal 6A New Drill Date Modification Issued: 9/8/2021

Promoting a healthy environment.

API NO. 47- 041 \_ 6 5720

OPERATOR WELL NO. Evans 1213 N-4H

Well Pad Name: Evans 1213

# STATE OF WEST VIRGINIA DEPARTMENT OF ENVIRONMENTAL PROTECTION, OFFICE OF OIL AND GAS WELL WORK PERMIT APPLICATION

| ) Well Operator:                       |                                      |                             | Operator ID                            | Lewis County                    | Freeman<br>District | Camden 7.5' Quadrangle      |
|----------------------------------------|--------------------------------------|-----------------------------|----------------------------------------|---------------------------------|---------------------|-----------------------------|
| 2) Operator's Well                     |                                      |                             |                                        | Pad Name: Ev                    |                     | 312 70                      |
| 3) Farm Name/Sur                       | face Owner: _J                       |                             |                                        |                                 |                     |                             |
| 4) Elevation, curre                    | nt ground: 1                         | 233' I                      | Elevation, propos                      | ed post-constru                 | action: 1227'       | /                           |
| 5) Well Type (a)<br>Or                 | Gas X                                | Oil _                       | Ŭ                                      | nderground St                   | orage               |                             |
| (b                                     | )If Gas Shall                        | ow x                        | Deep                                   | -                               |                     | print,                      |
|                                        |                                      | zontal X                    |                                        |                                 |                     | 9                           |
| 6) Existing Pad: Y                     | es or No No                          |                             | The second second                      | - 15                            | d 0                 | 9,                          |
| 7) Proposed Targe<br>Marcellus at 670  | t Formation(s),<br>09'/6791' and 82' | Depth(s), Ant in thickness. | icipated Thickne<br>Anticipated pressi | ss and Expecte<br>ire at 4314#. | d Pressure(s):      |                             |
| 8) Proposed Total                      | Vertical Depth                       | : 6760'                     |                                        |                                 |                     |                             |
| 9) Formation at To                     |                                      |                             | us                                     |                                 |                     |                             |
| 10) Proposed Tota                      | l Measured De                        | pth: 29,312                 | i                                      |                                 |                     |                             |
| 11) Proposed Hor                       | izontal Leg Len                      | igth: 20,841                | 1                                      |                                 |                     |                             |
| 12) Approximate                        |                                      |                             | 60', 136', 15                          | 1', 200'                        |                     |                             |
| 13) Method to De                       |                                      |                             | Nearest offset                         | well data, (47                  | -041-01847,         | 1786, 1233)                 |
| 14) Approximate                        | Saltwater Deptl                      | hs: None four               | nd                                     |                                 |                     |                             |
| 15) Approximate                        | Coal Seam Dep                        | oths: 220', 445', 6         | 50',800', 805' (Surface                | casing is being ext             | ended to cover the  | coal in the DTI Storage Fie |
| 16) Approximate                        |                                      |                             |                                        |                                 |                     |                             |
| 17) Does Propose<br>directly overlying | d well location                      | contain coal s              | eams                                   |                                 | No X                |                             |
| (a) If Yes, provi                      | de Mine Info:                        | Name:                       |                                        |                                 |                     |                             |
|                                        |                                      | Depth:                      |                                        |                                 |                     |                             |
|                                        |                                      | Seam:                       |                                        |                                 |                     |                             |
|                                        |                                      | Owner:                      |                                        |                                 |                     |                             |

Page 1 of 3

Office of Oil and Gas
SEP 7 2021
WV Department of Environmental Protection

API NO. 47-04 - 05720 OPERATOR WELL NO. Evans 1213 N-4H Well Pad Name: Evans 1213

18)