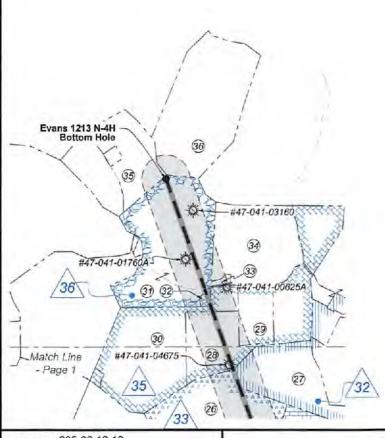

#### Wednesday, September 8, 2021 PERMIT MODIFICATION APPROVAL Horizontal 6A / New Drill

HG ENERGY II APPALACHIA, LLC

Re: Permit Modification Approval for EVANS 1213 N-4H 47-041-05720-00-00

Lateral Extension due to Acquiring New Leases

If there are any questions, please feel free to contact me at (304) 926-0450.

Operator's Well Number: EVANS 1213 N-4H

Farm Name: JAMES M. & SUZANNE L. EVANS

U.S. WELL NUMBER: 47-041-05720-00-00

Horizontal 6A New Drill Date Modification Issued: 9/8/2021

Promoting a healthy environment.

API NO. 47- 041 \_ 6 5720

OPERATOR WELL NO. Evans 1213 N-4H

Well Pad Name: Evans 1213