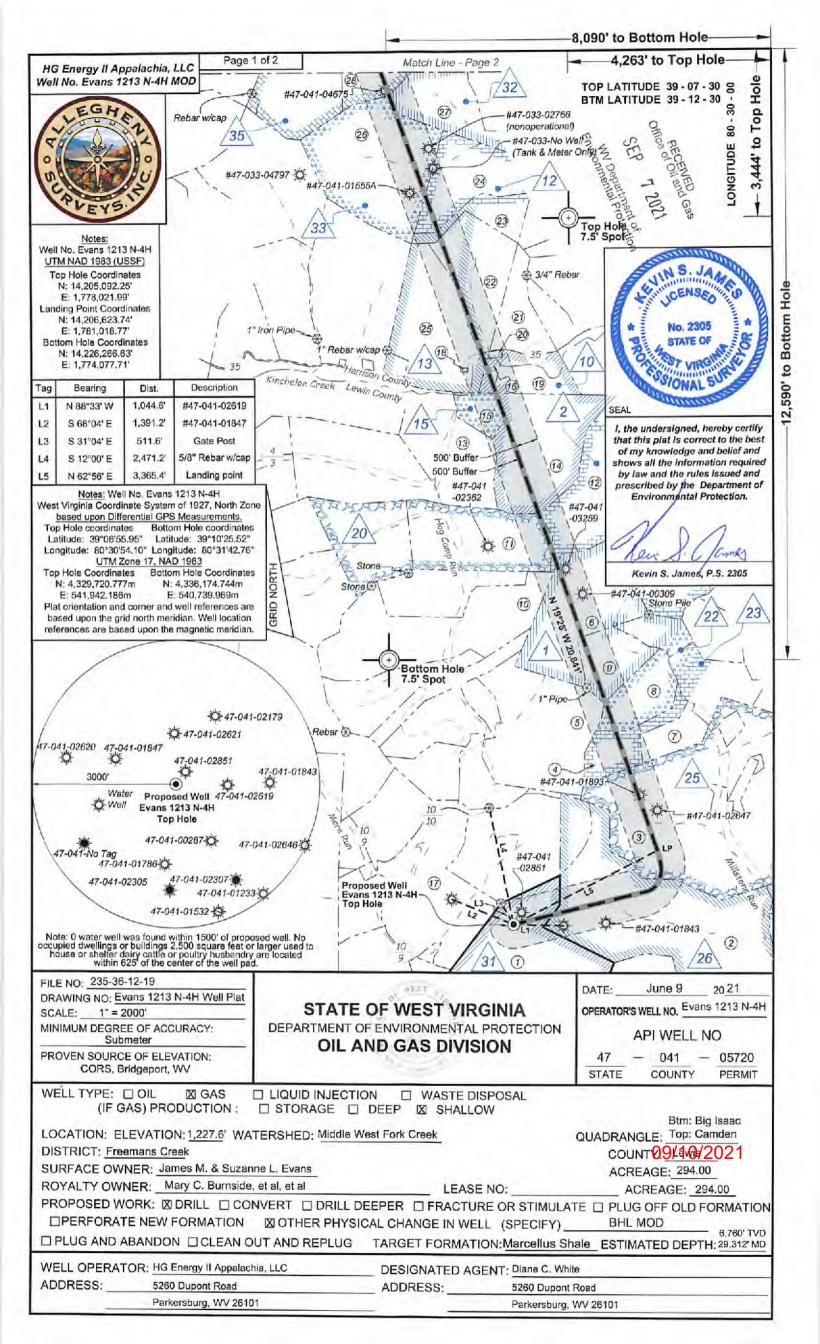

#### Wednesday, September 8, 2021 PERMIT MODIFICATION APPROVAL Horizontal 6A / New Drill

HG ENERGY II APPALACHIA, LLC

Re: Permit Modification Approval for EVANS 1213 N-4H 47-041-05720-00-00

Lateral Extension due to Acquiring New Leases

If there are any questions, please feel free to contact me at (304) 926-0450.

Operator's Well Number: EVANS 1213 N-4H

Farm Name: JAMES M. & SUZANNE L. EVANS

U.S. WELL NUMBER: 47-041-05720-00-00

Horizontal 6A New Drill Date Modification Issued: 9/8/2021

Promoting a healthy environment.

API NO. 47- 041 \_ 6 5720

OPERATOR WELL NO. Evans 1213 N-4H

Well Pad Name: Evans 1213

# STATE OF WEST VIRGINIA DEPARTMENT OF ENVIRONMENTAL PROTECTION, OFFICE OF OIL AND GAS WELL WORK PERMIT APPLICATION

| ) Well Operator:                       |                                      |                             | Operator ID                            | Lewis County                    | Freeman<br>District | Camden 7.5' Quadrangle      |
|----------------------------------------|--------------------------------------|-----------------------------|----------------------------------------|---------------------------------|---------------------|-----------------------------|
| 2) Operator's Well                     |                                      |                             |                                        | Pad Name: Ev                    |                     | 312 70                      |
| 3) Farm Name/Sur                       | face Owner: _J                       |                             |                                        |                                 |                     |                             |
| 4) Elevation, curre                    | nt ground: 1                         | 233' I                      | Elevation, propos                      | ed post-constru                 | action: 1227'       | /                           |
| 5) Well Type (a)<br>Or                 | Gas X                                | Oil _                       | Ŭ                                      | nderground St                   | orage               |                             |
| (b                                     | )If Gas Shall                        | ow x                        | Deep                                   | -                               |                     | print,                      |
|                                        |                                      | zontal X                    |                                        |                                 |                     | 9                           |
| 6) Existing Pad: Y                     | es or No No                          |                             | The second second                      | - 15                            | d 0                 | 9,                          |
| 7) Proposed Targe<br>Marcellus at 670  | t Formation(s),<br>09'/6791' and 82' | Depth(s), Ant in thickness. | icipated Thickne<br>Anticipated pressi | ss and Expecte<br>ire at 4314#. | d Pressure(s):      |                             |
| 8) Proposed Total                      | Vertical Depth                       | : 6760'                     |                                        |                                 |                     |                             |
| 9) Formation at To                     |                                      |                             | us                                     |                                 |                     |                             |
| 10) Proposed Tota                      | l Measured De                        | pth: 29,312                 | i                                      |                                 |                     |                             |
| 11) Proposed Hor                       | izontal Leg Len                      | igth: 20,841                | 1                                      |                                 |                     |                             |
| 12) Approximate                        |                                      |                             | 60', 136', 15                          | 1', 200'                        |                     |                             |
| 13) Method to De                       |                                      |                             | Nearest offset                         | well data, (47                  | -041-01847,         | 1786, 1233)                 |
| 14) Approximate                        | Saltwater Deptl                      | hs: None four               | nd                                     |                                 |                     |                             |
| 15) Approximate                        | Coal Seam Dep                        | oths: 220', 445', 6         | 50',800', 805' (Surface                | casing is being ext             | ended to cover the  | coal in the DTI Storage Fie |
| 16) Approximate                        |                                      |                             |                                        |                                 |                     |                             |
| 17) Does Propose<br>directly overlying | d well location                      | contain coal s              | eams                                   |                                 | No X                |                             |
| (a) If Yes, provi                      | de Mine Info:                        | Name:                       |                                        |                                 |                     |                             |
|                                        |                                      | Depth:                      |                                        |                                 |                     |                             |
|                                        |                                      | Seam:                       |                                        |                                 |                     |                             |
|                                        |                                      | Owner:                      |                                        |                                 |                     |                             |

Page 1 of 3

Office of Oil and Gas
SEP 7 2021
WV Department of Environmental Protection

API NO. 47-04 - 05720 OPERATOR WELL NO. Evans 1213 N-4H Well Pad Name: Evans 1213

18)

RECEIVED Office of Oil and Gas

SEP 7 2021

WV Department of Environmental Protection

\*Note: Attach additional sheets as needed.

+

SEP 7 2021

1213 N-4H Marcellus Shale Horizontal

norunmenial Protection Lewis County, WV