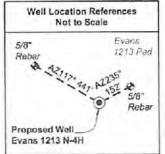

Promoting a healthy environment.

API NO. 47- 041 \_ 6 5720

OPERATOR WELL NO. Evans 1213 N-4H

Well Pad Name: Evans 1213

# STATE OF WEST VIRGINIA DEPARTMENT OF ENVIRONMENTAL PROTECTION, OFFICE OF OIL AND GAS WELL WORK PERMIT APPLICATION

| ) Well Operator:                       |                                      |                             | Operator ID                            | Lewis County                    | Freeman<br>District | Camden 7.5' Quadrangle      |
|----------------------------------------|--------------------------------------|-----------------------------|----------------------------------------|---------------------------------|---------------------|-----------------------------|
| 2) Operator's Well                     |                                      |                             |                                        | Pad Name: Ev                    |                     | 312 70                      |
| 3) Farm Name/Sur                       | face Owner: _J                       |                             |                                        |                                 |                     |                             |
| 4) Elevation, curre                    | nt ground: 1                         | 233' I                      | Elevation, propos                      | ed post-constru                 | action: 1227'       | /                           |
| 5) Well Type (a)<br>Or                 | Gas X                                | Oil _                       | Ŭ                                      | nderground St                   | orage               |                             |
| (b                                     | )If Gas Shall                        | ow x                        | Deep                                   | -                               |                     | print,                      |
|                                        |                                      | zontal X                    |                                        |                                 |                     | 9                           |
| 6) Existing Pad: Y                     | es or No No                          |                             | The second second                      | - 15                            | d 0                 | 9,                          |
| 7) Proposed Targe<br>Marcellus at 670  | t Formation(s),<br>09'/6791' and 82' | Depth(s), Ant in thickness. | icipated Thickne<br>Anticipated pressi | ss and Expecte<br>ire at 4314#. | d Pressure(s):      |                             |
| 8) Proposed Total                      | Vertical Depth                       | : 6760'                     |                                        |                                 |                     |                             |
| 9) Formation at To                     |                                      |                             | us                                     |                                 |                     |                             |
| 10) Proposed Tota                      | l Measured De                        | pth: 29,312                 | i                                      |                                 |                     |                             |
| 11) Proposed Hor                       | izontal Leg Len                      | igth: 20,841                | 1                                      |                                 |                     |                             |
| 12) Approximate                        |                                      |                             | 60', 136', 15                          | 1', 200'                        |                     |                             |
| 13) Method to De                       |                                      |                             | Nearest offset                         | well data, (47                  | -041-01847,         | 1786, 1233)                 |
| 14) Approximate                        | Saltwater Deptl                      | hs: None four               | nd                                     |                                 |                     |                             |
| 15) Approximate                        | Coal Seam Dep                        | oths: 220', 445', 6         | 50',800', 805' (Surface                | casing is being ext             | ended to cover the  | coal in the DTI Storage Fie |
| 16) Approximate                        |                                      |                             |                                        |                                 |                     |                             |
| 17) Does Propose<br>directly overlying | d well location                      | contain coal s              | eams                                   |                                 | No X                |                             |
| (a) If Yes, provi                      | de Mine Info:                        | Name:                       |                                        |                                 |                     |                             |
|                                        |                                      | Depth:                      |                                        |                                 |                     |                             |
|                                        |                                      | Seam:                       |                                        |                                 |                     |                             |
|                                        |                                      | Owner:                      |                                        |                                 |                     |                             |