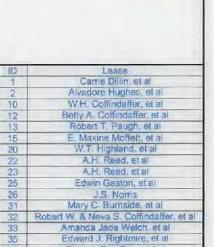

Page 1 of 3

Office of Oil and Gas
SEP 7 2021
WV Department of Environmental Protection

API NO. 47-04 - 05720 OPERATOR WELL NO. Evans 1213 N-4H Well Pad Name: Evans 1213

18)

OPERATOR WELL NO. Evans 1213 N-4H

Well Pad Name: Evans 1213

19) Describe proposed well work, including the drilling and plugging back of any pilot hole:

Drill the vertical depth to the Marcellus at an estimated total vertical depth of approximately 6760 feet. Drill horizontal leg to estimated 20,841' lateral length, 29,312' TMD. Hydraulically fracture, stimulate and be capable of producing from the Marcellus Formation. Should we encounter an unanticipated void in the coal, we will install a minimum of 20' of casing below the void but not more than 100' below the void, set a basket and grout to surface. We plan to run an ACP above the Gantz/Dominion Storage interval to aid in sealing off and isolating the storage interval.