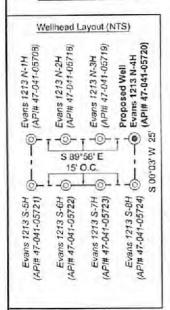

Promoting a healthy environment.

API NO. 47- 041 \_ 6 5720

OPERATOR WELL NO. Evans 1213 N-4H

Well Pad Name: Evans 1213

# STATE OF WEST VIRGINIA DEPARTMENT OF ENVIRONMENTAL PROTECTION, OFFICE OF OIL AND GAS WELL WORK PERMIT APPLICATION

| ) Well Operator:                       |                                      |                             | Operator ID                            | Lewis County                    | Freeman<br>District | Camden 7.5' Quadrangle      |
|----------------------------------------|--------------------------------------|-----------------------------|----------------------------------------|---------------------------------|---------------------|-----------------------------|
| 2) Operator's Well                     |                                      |                             |                                        | Pad Name: Ev                    |                     | 312 70                      |
| 3) Farm Name/Sur                       | face Owner: _J                       |                             |                                        |                                 |                     |                             |
| 4) Elevation, curre                    | nt ground: 1                         | 233' I                      | Elevation, propos                      | ed post-constru                 | action: 1227'       | /                           |
| 5) Well Type (a)<br>Or                 | Gas X                                | Oil _                       | Ŭ                                      | nderground St                   | orage               |                             |
| (b                                     | )If Gas Shall                        | ow x                        | Deep                                   | -                               |                     | print,                      |
|                                        |                                      | zontal X                    |                                        |                                 |                     | 9                           |
| 6) Existing Pad: Y                     | es or No No                          |                             | The second second                      | - 15                            | d 0                 | 9,                          |
| 7) Proposed Targe<br>Marcellus at 670  | t Formation(s),<br>09'/6791' and 82' | Depth(s), Ant in thickness. | icipated Thickne<br>Anticipated pressi | ss and Expecte<br>ire at 4314#. | d Pressure(s):      |                             |
| 8) Proposed Total                      | Vertical Depth                       | : 6760'                     |                                        |                                 |                     |                             |
| 9) Formation at To                     |                                      |                             | us                                     |                                 |                     |                             |
| 10) Proposed Tota                      | l Measured De                        | pth: 29,312                 | i                                      |                                 |                     |                             |
| 11) Proposed Hor                       | izontal Leg Len                      | igth: 20,841                | 1                                      |                                 |                     |                             |
| 12) Approximate                        |                                      |                             | 60', 136', 15                          | 1', 200'                        |                     |                             |
| 13) Method to De                       |                                      |                             | Nearest offset                         | well data, (47                  | -041-01847,         | 1786, 1233)                 |
| 14) Approximate                        | Saltwater Deptl                      | hs: None four               | nd                                     |                                 |                     |                             |
| 15) Approximate                        | Coal Seam Dep                        | oths: 220', 445', 6         | 50',800', 805' (Surface                | casing is being ext             | ended to cover the  | coal in the DTI Storage Fie |
| 16) Approximate                        |                                      |                             |                                        |                                 |                     |                             |
| 17) Does Propose<br>directly overlying | d well location                      | contain coal s              | eams                                   |                                 | No X                |                             |
| (a) If Yes, provi                      | de Mine Info:                        | Name:                       |                                        |                                 |                     |                             |
|                                        |                                      | Depth:                      |                                        |                                 |                     |                             |
|                                        |                                      | Seam:                       |                                        |                                 |                     |                             |
|                                        |                                      | Owner:                      |                                        |                                 |                     |                             |