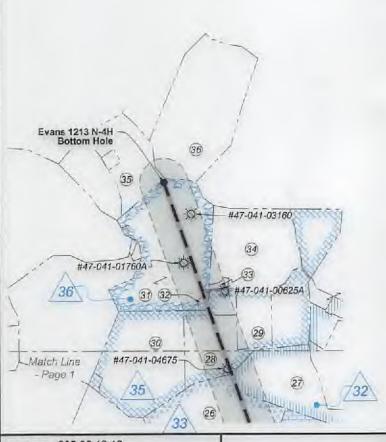

RECEIVED Office of Oil and Gas

SEP 7 2021

WV Department of Environmental Protection

\*Note: Attach additional sheets as needed.

+

SEP 7 2021

1213 N-4H Marcellus Shale Horizontal

norunmenial Protection Lewis County, WV