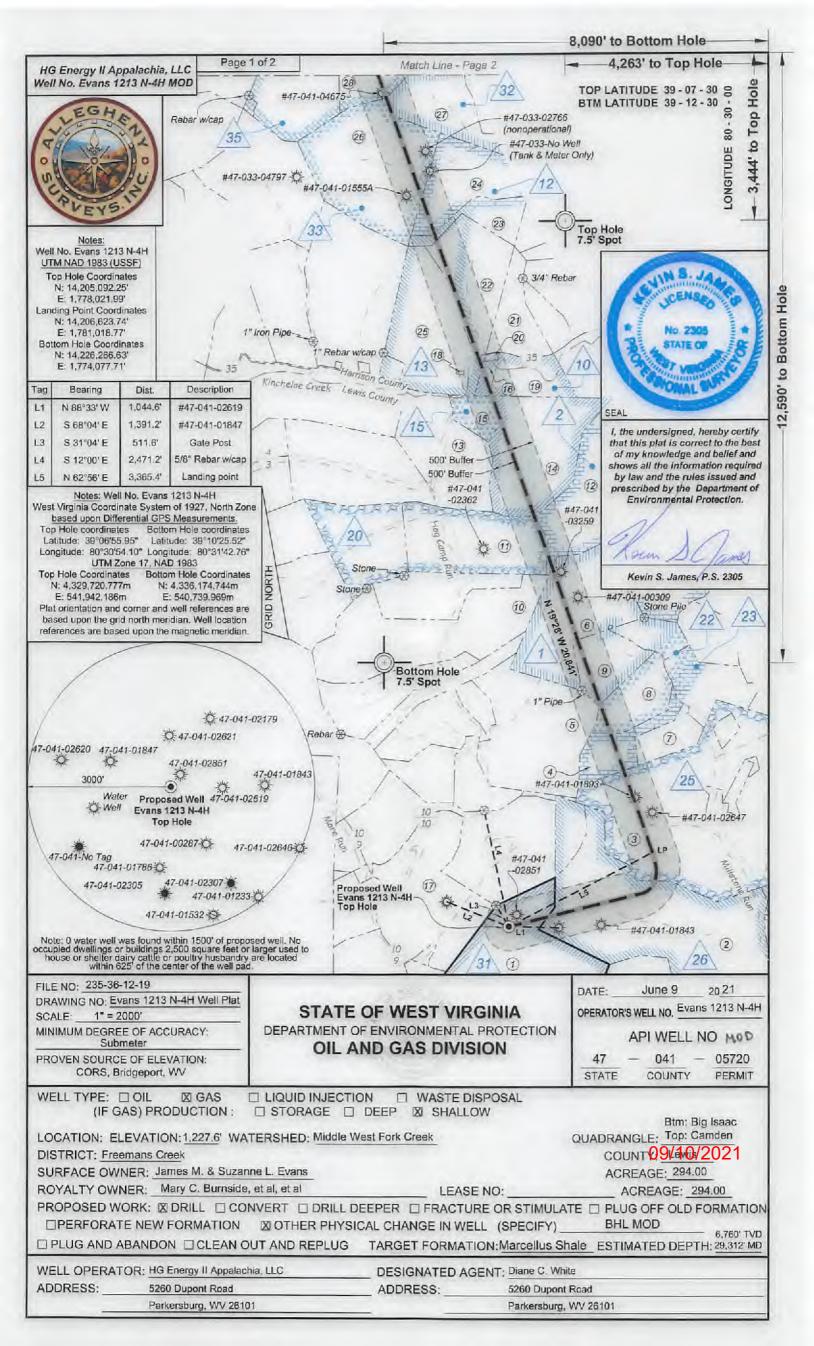

Promoting a healthy environment.

API NO. 47- 041 \_ 6 5720

OPERATOR WELL NO. Evans 1213 N-4H

Well Pad Name: Evans 1213

# STATE OF WEST VIRGINIA DEPARTMENT OF ENVIRONMENTAL PROTECTION, OFFICE OF OIL AND GAS WELL WORK PERMIT APPLICATION

| ) Well Operator:                       |                                      |                             | Operator ID                            | Lewis County                    | Freeman<br>District | Camden 7.5' Quadrangle      |
|----------------------------------------|--------------------------------------|-----------------------------|----------------------------------------|---------------------------------|---------------------|-----------------------------|
| 2) Operator's Well                     |                                      |                             |                                        | Pad Name: Ev                    |                     | 312 70                      |
| 3) Farm Name/Sur                       | face Owner: _J                       |                             |                                        |                                 |                     |                             |
| 4) Elevation, curre                    | nt ground: 1                         | 233' I                      | Elevation, propos                      | ed post-constru                 | action: 1227'       | /                           |
| 5) Well Type (a)<br>Or                 | Gas X                                | Oil _                       | Ŭ                                      | nderground St                   | orage               |                             |
| (b                                     | )If Gas Shall                        | ow x                        | Deep                                   | -                               |                     | print,                      |
|                                        |                                      | zontal X                    |                                        |                                 |                     | 9                           |
| 6) Existing Pad: Y                     | es or No No                          |                             | The second second                      | - 15                            | d 0                 | 9,                          |
| 7) Proposed Targe<br>Marcellus at 670  | t Formation(s),<br>09'/6791' and 82' | Depth(s), Ant in thickness. | icipated Thickne<br>Anticipated pressi | ss and Expecte<br>ire at 4314#. | d Pressure(s):      |                             |
| 8) Proposed Total                      | Vertical Depth                       | : 6760'                     |                                        |                                 |                     |                             |
| 9) Formation at To                     |                                      |                             | us                                     |                                 |                     |                             |
| 10) Proposed Tota                      | l Measured De                        | pth: 29,312                 | i                                      |                                 |                     |                             |
| 11) Proposed Hor                       | izontal Leg Len                      | igth: 20,841                | 1                                      |                                 |                     |                             |
| 12) Approximate                        |                                      |                             | 60', 136', 15                          | 1', 200'                        |                     |                             |
| 13) Method to De                       |                                      |                             | Nearest offset                         | well data, (47                  | -041-01847,         | 1786, 1233)                 |
| 14) Approximate                        | Saltwater Deptl                      | hs: None four               | nd                                     |                                 |                     |                             |
| 15) Approximate                        | Coal Seam Dep                        | oths: 220', 445', 6         | 50',800', 805' (Surface                | casing is being ext             | ended to cover the  | coal in the DTI Storage Fie |
| 16) Approximate                        |                                      |                             |                                        |                                 |                     |                             |
| 17) Does Propose<br>directly overlying | d well location                      | contain coal s              | eams                                   |                                 | No X                |                             |
| (a) If Yes, provi                      | de Mine Info:                        | Name:                       |                                        |                                 |                     |                             |
|                                        |                                      | Depth:                      |                                        |                                 |                     |                             |
|                                        |                                      | Seam:                       |                                        |                                 |                     |                             |
|                                        |                                      | Owner:                      |                                        |                                 |                     |                             |

Page 1 of 3

Office of Oil and Gas
SEP 7 2021
WV Department of Environmental Protection

API NO. 47-04 - 05720 OPERATOR WELL NO. Evans 1213 N-4H Well Pad Name: Evans 1213

18)

OPERATOR WELL NO. Evans 1213 N-4H

Well Pad Name: Evans 1213

19) Describe proposed well work, including the drilling and plugging back of any pilot hole:

Drill the vertical depth to the Marcellus at an estimated total vertical depth of approximately 6760 feet. Drill horizontal leg to estimated 20,841' lateral length, 29,312' TMD. Hydraulically fracture, stimulate and be capable of producing from the Marcellus Formation. Should we encounter an unanticipated void in the coal, we will install a minimum of 20' of casing below the void but not more than 100' below the void, set a basket and grout to surface. We plan to run an ACP above the Gantz/Dominion Storage interval to aid in sealing off and isolating the storage interval.