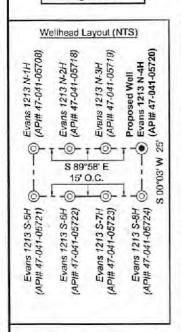

Promoting a healthy environment.

API NO. 47- 041 \_ 6 5720

OPERATOR WELL NO. Evans 1213 N-4H

Well Pad Name: Evans 1213

# STATE OF WEST VIRGINIA DEPARTMENT OF ENVIRONMENTAL PROTECTION, OFFICE OF OIL AND GAS WELL WORK PERMIT APPLICATION

| ) Well Operator:                       |                                      |                             | Operator ID                            | Lewis County                    | Freeman<br>District | Camden 7.5' Quadrangle      |
|----------------------------------------|--------------------------------------|-----------------------------|----------------------------------------|---------------------------------|---------------------|-----------------------------|
| 2) Operator's Well                     |                                      |                             |                                        | Pad Name: Ev                    |                     | 312 70                      |
| 3) Farm Name/Sur                       | face Owner: _J                       |                             |                                        |                                 |                     |                             |
| 4) Elevation, curre                    | nt ground: 1                         | 233' I                      | Elevation, propos                      | ed post-constru                 | action: 1227'       | /                           |
| 5) Well Type (a)<br>Or                 | Gas X                                | Oil _                       | Ŭ                                      | nderground St                   | orage               |                             |
| (b                                     | )If Gas Shall                        | ow x                        | Deep                                   | -                               |                     | print,                      |
|                                        |                                      | zontal X                    |                                        |                                 |                     | 9                           |
| 6) Existing Pad: Y                     | es or No No                          |                             | The second second                      | - 15                            | d 0                 | 9,                          |
| 7) Proposed Targe<br>Marcellus at 670  | t Formation(s),<br>09'/6791' and 82' | Depth(s), Ant in thickness. | icipated Thickne<br>Anticipated pressi | ss and Expecte<br>ire at 4314#. | d Pressure(s):      |                             |
| 8) Proposed Total                      | Vertical Depth                       | : 6760'                     |                                        |                                 |                     |                             |
| 9) Formation at To                     |                                      |                             | us                                     |                                 |                     |                             |
| 10) Proposed Tota                      | l Measured De                        | pth: 29,312                 | i                                      |                                 |                     |                             |
| 11) Proposed Hor                       | izontal Leg Len                      | igth: 20,841                | 1                                      |                                 |                     |                             |
| 12) Approximate                        |                                      |                             | 60', 136', 15                          | 1', 200'                        |                     |                             |
| 13) Method to De                       |                                      |                             | Nearest offset                         | well data, (47                  | -041-01847,         | 1786, 1233)                 |
| 14) Approximate                        | Saltwater Deptl                      | hs: None four               | nd                                     |                                 |                     |                             |
| 15) Approximate                        | Coal Seam Dep                        | oths: 220', 445', 6         | 50',800', 805' (Surface                | casing is being ext             | ended to cover the  | coal in the DTI Storage Fie |
| 16) Approximate                        |                                      |                             |                                        |                                 |                     |                             |
| 17) Does Propose<br>directly overlying | d well location                      | contain coal s              | eams                                   |                                 | No X                |                             |
| (a) If Yes, provi                      | de Mine Info:                        | Name:                       |                                        |                                 |                     |                             |
|                                        |                                      | Depth:                      |                                        |                                 |                     |                             |
|                                        |                                      | Seam:                       |                                        |                                 |                     |                             |
|                                        |                                      | Owner:                      |                                        |                                 |                     |                             |