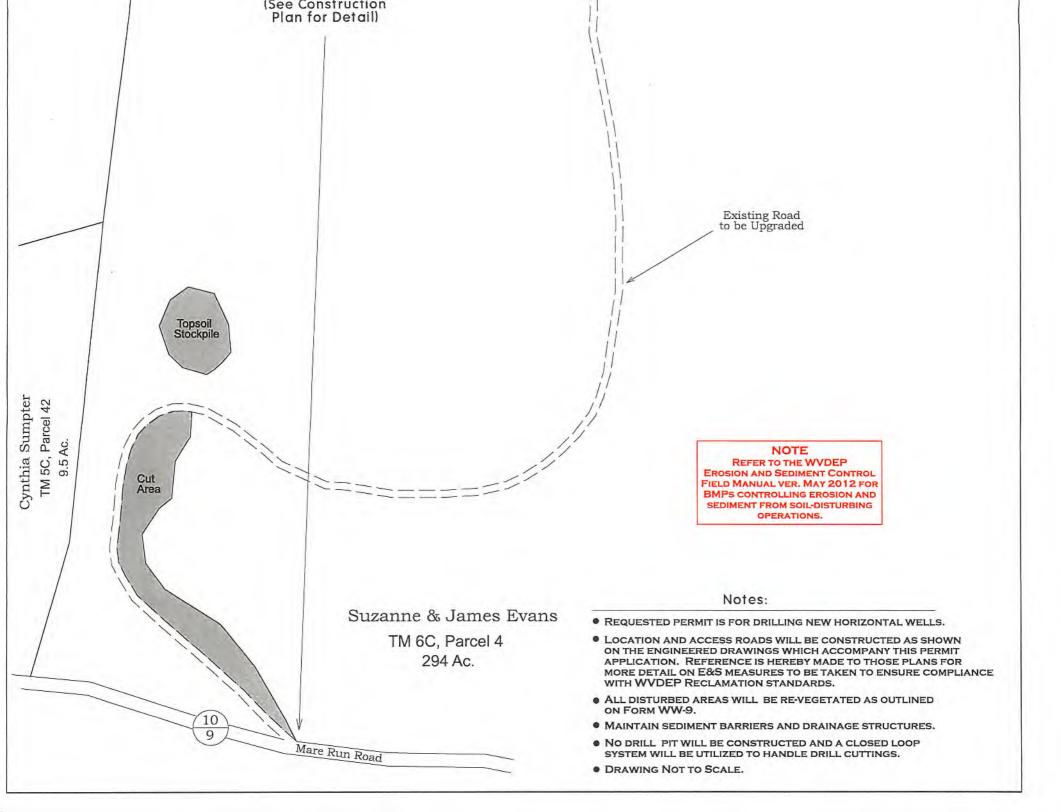

- 21) Total Area to be disturbed, including roads, stockpile area, pits, etc., (acres): 14.36 acres
- 22) Area to be disturbed for well pad only, less access road (acres): 6.26 acres

23) Describe centralizer placement for each casing string:

No centralizers will be used with conductor casing.
Freshwater(Coal - centralized every 3 joints to surface.
Intermediate 1 - Bow Spring on every joint, will also be running ACP for isolating storage zone
Intermediate 2 - Bow Spring on first 2 joints the every third joint to 100 from surface.
Intermediate 2 - Bow Spring on first 2 joints are every third joint to 100 from surface.
Production - Run 1 spiral centralizer every 5 joints from the top of the curve to surface. Run 1 spiral centralizer every 3 joints from the 1st 5.5" long joint to the top of the curve.