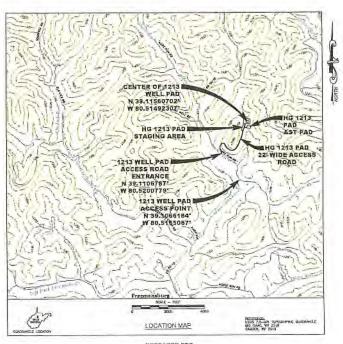

API NO. 47-04) - 05722

OPERATOR WELL NO. Evans 1213 S-6H

Well Pad Name: Evans 1213

# STATE OF WEST VIRGINIA DEPARTMENT OF ENVIRONMENTAL PROTECTION, OFFICE OF OIL AND GAS WELL WORK PERMIT APPLICATION

| 1) Well Operator:                                     | HG Energy       | Il Appalachia,       | 494519932                                | Lewis                | Freeman             | Camden 7.5'                   |
|-------------------------------------------------------|-----------------|----------------------|------------------------------------------|----------------------|---------------------|-------------------------------|
| , was a Farmer                                        |                 |                      | Operator ID                              | County               | District            | Quadrangle                    |
| 2) Operator's We                                      | ll Number: Ev   | ans 1213 S-6H        | Well P                                   | ad Name: Eva         | ans 1213            |                               |
| 3) Farm Name/Su                                       | urface Owner:   | James & Suzanno      | e Evans Public R                         | oad Access:          | Mare Run Rd         | at CR 10/9                    |
| 4) Elevation, curr                                    | ent ground:     | 1233' E              | Elevation, propose                       | d post-constru       | ction: 1227'        |                               |
| 5) Well Type (a                                       | a) Gas x        | Oil                  | Un                                       | derground Sto        | rage                |                               |
| C                                                     | Other X         |                      |                                          |                      |                     |                               |
| (1                                                    | b)If Gas Sha    | llow x               | Deep                                     |                      |                     |                               |
|                                                       | Ho              | rizontal X           |                                          |                      |                     |                               |
| 6) Existing Pad: \                                    | Yes or No No    |                      |                                          | -                    |                     |                               |
| <ol> <li>Proposed Targ<br/>Marcellus at 67</li> </ol> |                 |                      | cipated Thickness<br>Anticipated pressur |                      | Pressure(s):        |                               |
| 8) Proposed Tota                                      | l Vertical Dept | h: 6760'             |                                          |                      |                     |                               |
| 9) Formation at T                                     |                 |                      | us                                       |                      |                     |                               |
| 10) Proposed Tot                                      | al Measured D   | epth: 17,662'        | 1                                        |                      |                     |                               |
| 11) Proposed Hor                                      | rizontal Leg Le | ngth: 10,364'        |                                          |                      |                     |                               |
| 12) Approximate                                       | Fresh Water S   | trata Depths:        | 60', 136', 151'                          | 200'                 |                     |                               |
| 13) Method to De                                      | etermine Fresh  | Water Depths:        | Nearest offset w                         | ell data, (47-       | 041-01847, 1        | 786, 1233)                    |
| 14) Approximate                                       | Saltwater Dep   | ths: None foun       | d                                        |                      |                     |                               |
| 15) Approximate                                       | Coal Seam De    | pths: 220', 445', 65 | 50',800', 805' (Surface c                | asing is being exten | ded to cover the co | oal in the DTI Storage Field) |
| 16) Approximate                                       | Depth to Possi  | ble Void (coal n     | nine, karst, other)                      | None                 |                     |                               |
| 17) Does Propose<br>directly overlying                |                 |                      |                                          | 1                    | No X                |                               |
| (a) If Yes, provi                                     | ide Mine Info:  | Name:                |                                          |                      |                     |                               |
|                                                       |                 | Depth:               |                                          |                      |                     |                               |
|                                                       |                 | Seam:                |                                          |                      |                     |                               |
|                                                       |                 | Owner:               |                                          |                      |                     |                               |