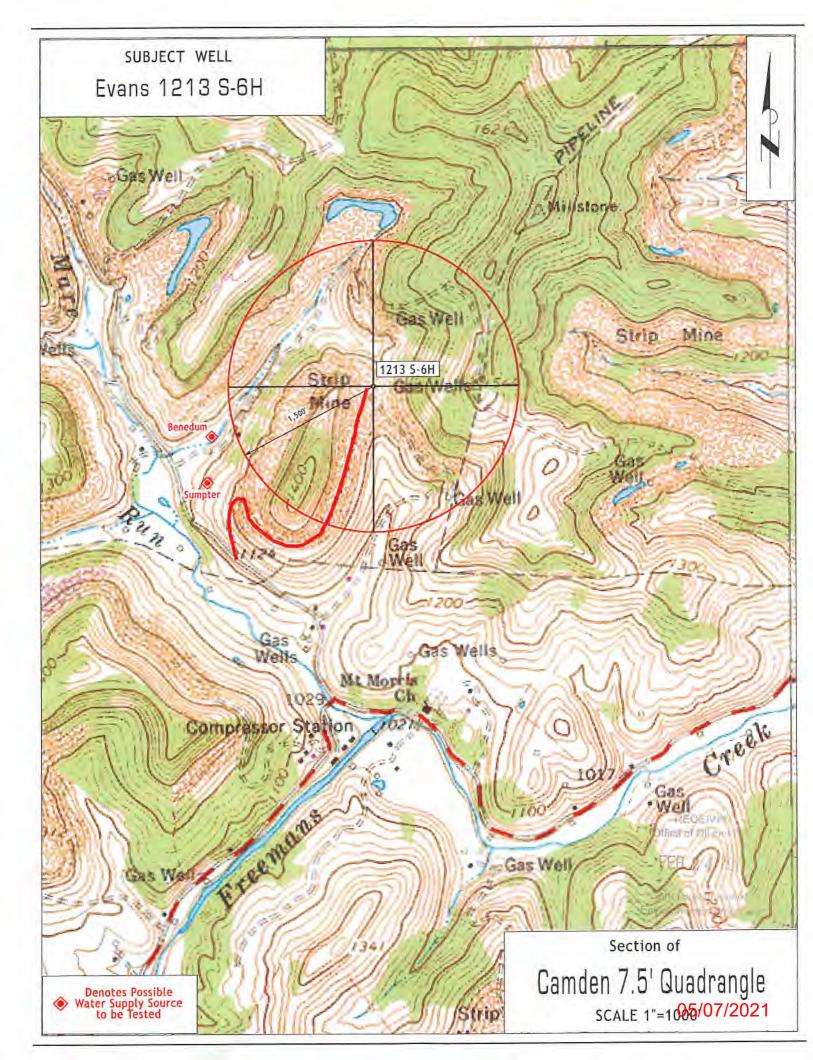

# STATE OF WEST VIRGINIA DEPARTMENT OF ENVIRONMENTAL PROTECTION, OFFICE OF OIL AND GAS WELL WORK PERMIT APPLICATION

| 1) Well Operator:                                     | HG Energy       | Il Appalachia,       | 494519932                                | Lewis                | Freeman             | Camden 7.5'                   |
|-------------------------------------------------------|-----------------|----------------------|------------------------------------------|----------------------|---------------------|-------------------------------|
| , was a Farmer                                        |                 |                      | Operator ID                              | County               | District            | Quadrangle                    |
| 2) Operator's We                                      | ll Number: Ev   | ans 1213 S-6H        | Well P                                   | ad Name: Eva         | ans 1213            |                               |
| 3) Farm Name/Su                                       | urface Owner:   | James & Suzanno      | e Evans Public R                         | oad Access:          | Mare Run Rd         | at CR 10/9                    |
| 4) Elevation, curr                                    | ent ground:     | 1233' E              | Elevation, propose                       | d post-constru       | ction: 1227'        |                               |
| 5) Well Type (a                                       | a) Gas x        | Oil                  | Un                                       | derground Sto        | rage                |                               |
| C                                                     | Other X         |                      |                                          |                      |                     |                               |
| (1                                                    | b)If Gas Sha    | llow x               | Deep                                     |                      |                     |                               |
|                                                       | Ho              | rizontal X           |                                          |                      |                     |                               |
| 6) Existing Pad: \                                    | Yes or No No    |                      |                                          | -                    |                     |                               |
| <ol> <li>Proposed Targ<br/>Marcellus at 67</li> </ol> |                 |                      | cipated Thickness<br>Anticipated pressur |                      | Pressure(s):        |                               |
| 8) Proposed Tota                                      | l Vertical Dept | h: 6760'             |                                          |                      |                     |                               |
| 9) Formation at T                                     |                 |                      | us                                       |                      |                     |                               |
| 10) Proposed Tot                                      | al Measured D   | epth: 17,662'        | 1                                        |                      |                     |                               |
| 11) Proposed Hor                                      | rizontal Leg Le | ngth: 10,364'        |                                          |                      |                     |                               |
| 12) Approximate                                       | Fresh Water S   | trata Depths:        | 60', 136', 151'                          | 200'                 |                     |                               |
| 13) Method to De                                      | etermine Fresh  | Water Depths:        | Nearest offset w                         | ell data, (47-       | 041-01847, 1        | 786, 1233)                    |
| 14) Approximate                                       | Saltwater Dep   | ths: None foun       | d                                        |                      |                     |                               |
| 15) Approximate                                       | Coal Seam De    | pths: 220', 445', 65 | 50',800', 805' (Surface c                | asing is being exten | ded to cover the co | oal in the DTI Storage Field) |
| 16) Approximate                                       | Depth to Possi  | ble Void (coal n     | nine, karst, other)                      | None                 |                     |                               |
| 17) Does Propose<br>directly overlying                |                 |                      |                                          | 1                    | No X                |                               |
| (a) If Yes, provi                                     | ide Mine Info:  | Name:                |                                          |                      |                     |                               |
|                                                       |                 | Depth:               |                                          |                      |                     |                               |
|                                                       |                 | Seam:                |                                          |                      |                     |                               |
|                                                       |                 | Owner:               |                                          |                      |                     |                               |