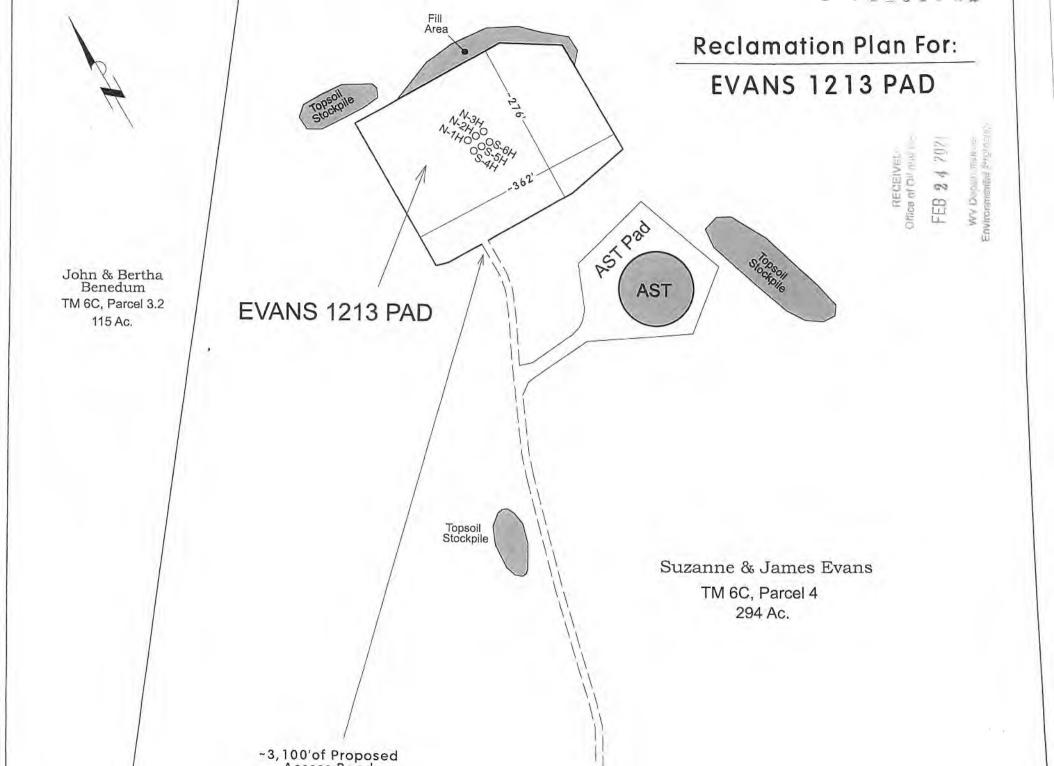

API NO. 47-04) - 05722

OPERATOR WELL NO. Evans 1213 S-6H

Well Pad Name: Evans 1213

# STATE OF WEST VIRGINIA DEPARTMENT OF ENVIRONMENTAL PROTECTION, OFFICE OF OIL AND GAS WELL WORK PERMIT APPLICATION

| 1) Well Operator:                                     | HG Energy       | Il Appalachia,       | 494519932                                | Lewis                | Freeman             | Camden 7.5'                   |
|-------------------------------------------------------|-----------------|----------------------|------------------------------------------|----------------------|---------------------|-------------------------------|
| , was a Farmer                                        |                 |                      | Operator ID                              | County               | District            | Quadrangle                    |
| 2) Operator's We                                      | ll Number: Ev   | ans 1213 S-6H        | Well P                                   | ad Name: Eva         | ans 1213            |                               |
| 3) Farm Name/Su                                       | urface Owner:   | James & Suzanno      | e Evans Public R                         | oad Access:          | Mare Run Rd         | at CR 10/9                    |
| 4) Elevation, curr                                    | ent ground:     | 1233' E              | Elevation, propose                       | d post-constru       | ction: 1227'        |                               |
| 5) Well Type (a                                       | a) Gas x        | Oil                  | Un                                       | derground Sto        | rage                |                               |
| C                                                     | Other X         |                      |                                          |                      |                     |                               |
| (1                                                    | b)If Gas Sha    | llow x               | Deep                                     |                      |                     |                               |
|                                                       | Ho              | rizontal X           |                                          |                      |                     |                               |
| 6) Existing Pad: \                                    | Yes or No No    |                      |                                          | -                    |                     |                               |
| <ol> <li>Proposed Targ<br/>Marcellus at 67</li> </ol> |                 |                      | cipated Thickness<br>Anticipated pressur |                      | Pressure(s):        |                               |
| 8) Proposed Tota                                      | l Vertical Dept | h: 6760'             |                                          |                      |                     |                               |
| 9) Formation at T                                     |                 |                      | us                                       |                      |                     |                               |
| 10) Proposed Tot                                      | al Measured D   | epth: 17,662'        | 1                                        |                      |                     |                               |
| 11) Proposed Hor                                      | rizontal Leg Le | ngth: 10,364'        |                                          |                      |                     |                               |
| 12) Approximate                                       | Fresh Water S   | trata Depths:        | 60', 136', 151'                          | 200'                 |                     |                               |
| 13) Method to De                                      | etermine Fresh  | Water Depths:        | Nearest offset w                         | ell data, (47-       | 041-01847, 1        | 786, 1233)                    |
| 14) Approximate                                       | Saltwater Dep   | ths: None foun       | d                                        |                      |                     |                               |
| 15) Approximate                                       | Coal Seam De    | pths: 220', 445', 65 | 50',800', 805' (Surface c                | asing is being exten | ded to cover the co | oal in the DTI Storage Field) |
| 16) Approximate                                       | Depth to Possi  | ble Void (coal n     | nine, karst, other)                      | None                 |                     |                               |
| 17) Does Propose<br>directly overlying                |                 |                      |                                          | 1                    | No X                |                               |
| (a) If Yes, provi                                     | ide Mine Info:  | Name:                |                                          |                      |                     |                               |
|                                                       |                 | Depth:               |                                          |                      |                     |                               |
|                                                       |                 | Seam:                |                                          |                      |                     |                               |
|                                                       |                 | Owner:               |                                          |                      |                     |                               |

19) Describe proposed well work, including the drilling and plugging back of any pilot hole:

Drill the vertical depth to the Marcellus at an estimated total vertical depth of approximately 6760 feet. Drill horizontal leg to estimated 10,364' lateral length, 17,661' TMD. Hydraulically fracture, stimulate and be capable of producing from the Marcellus Formation. Should we encounter an unanticipated void in the coal, we will install a minimum of 20' of casing below the void but not more than 100' below the void, set a basket and grout to surface. We plan to run an ACP above the Gantz/Dominion Storage interval to aid in sealing off and isolating the storage interval.

- 21) Total Area to be disturbed, including roads, stockpile area, pits, etc., (acres): 14.36 acres
- 22) Area to be disturbed for well pad only, less access road (acres): 6.26 acres

23) Describe centralizer placement for each casing string: