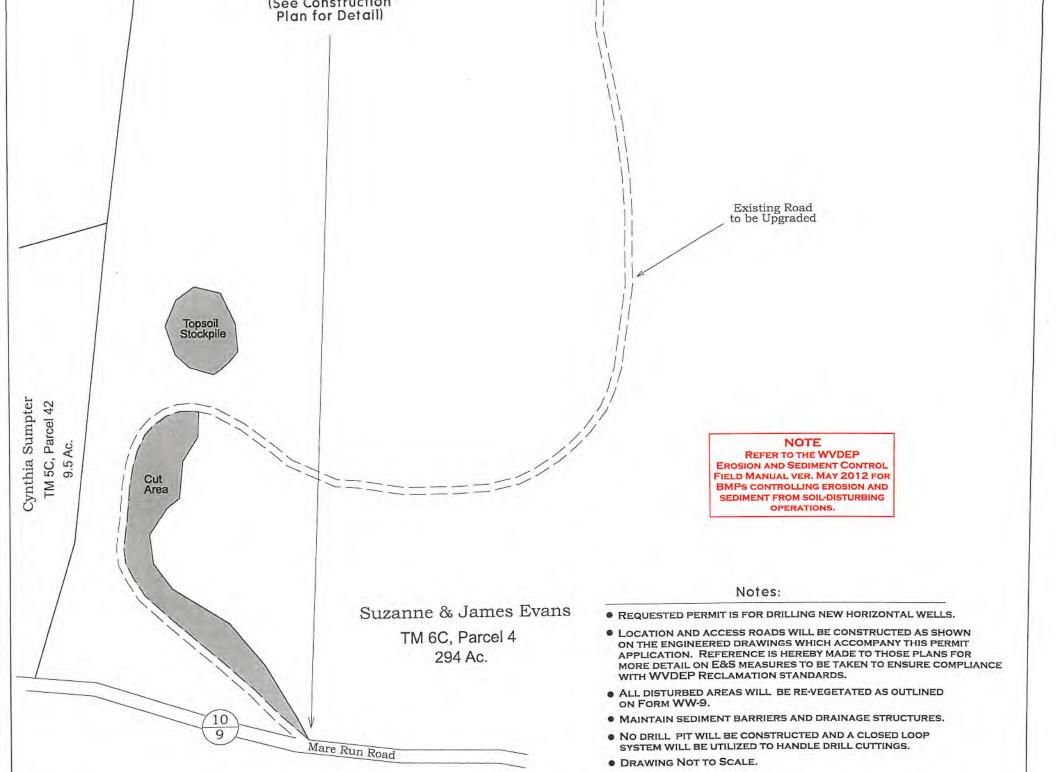

API NO. 47-04) - 05722

OPERATOR WELL NO. Evans 1213 S-6H

Well Pad Name: Evans 1213

19) Describe proposed well work, including the drilling and plugging back of any pilot hole:

Drill the vertical depth to the Marcellus at an estimated total vertical depth of approximately 6760 feet. Drill horizontal leg to estimated 10,364' lateral length, 17,661' TMD. Hydraulically fracture, stimulate and be capable of producing from the Marcellus Formation. Should we encounter an unanticipated void in the coal, we will install a minimum of 20' of casing below the void but not more than 100' below the void, set a basket and grout to surface. We plan to run an ACP above the Gantz/Dominion Storage interval to aid in sealing off and isolating the storage interval.

- 21) Total Area to be disturbed, including roads, stockpile area, pits, etc., (acres): 14.36 acres
- 22) Area to be disturbed for well pad only, less access road (acres): 6.26 acres

23) Describe centralizer placement for each casing string: