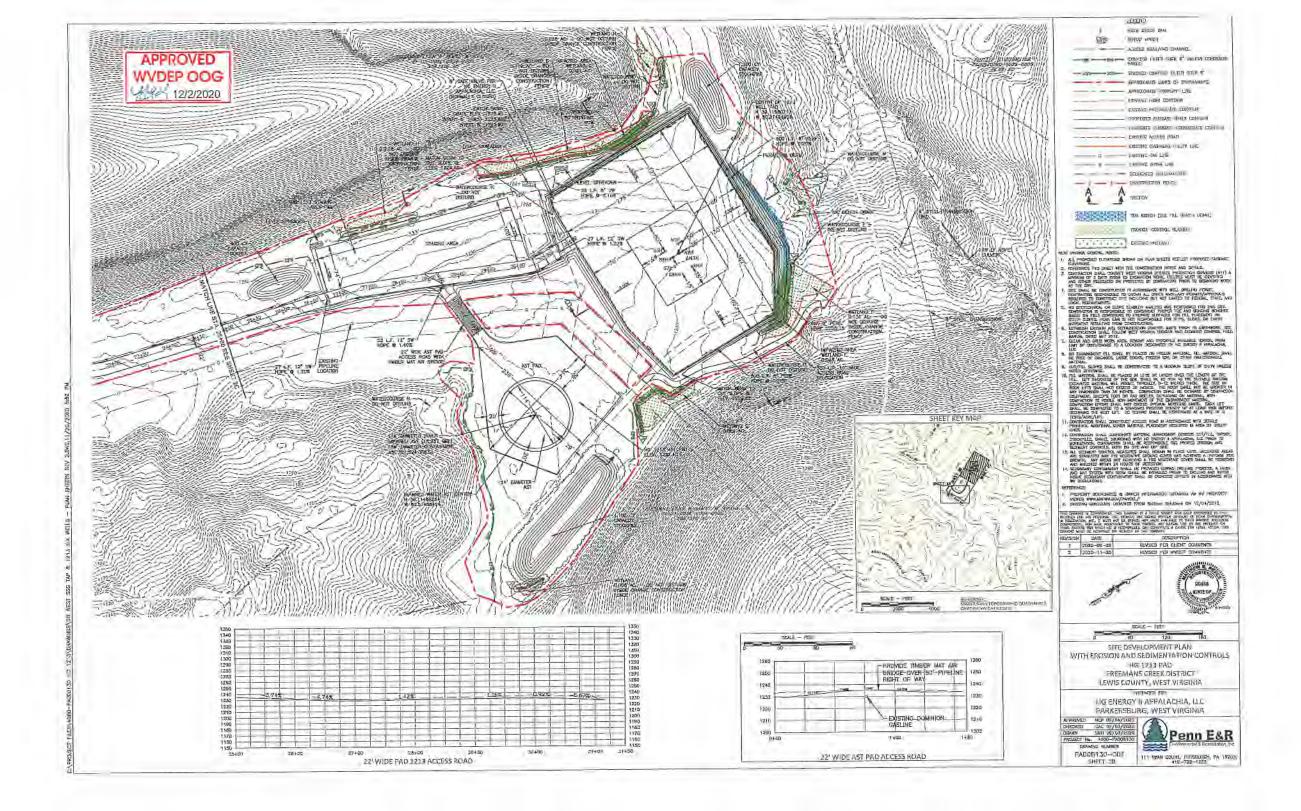

- 21) Total Area to be disturbed, including roads, stockpile area, pits, etc., (acres): 14.36 acres
- 22) Area to be disturbed for well pad only, less access road (acres): 6.26 acres

23) Describe centralizer placement for each casing string: