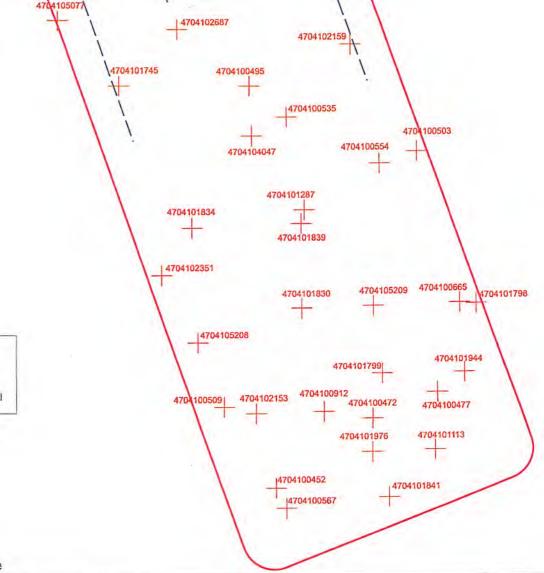

API NO. 47-04/ - 05723 OPERATOR WELL NO. Evans 1213 S-7H Well Pad Name: Evans 1213

# STATE OF WEST VIRGINIA DEPARTMENT OF ENVIRONMENTAL PROTECTION, OFFICE OF OIL AND GAS WELL WORK PERMIT APPLICATION

| 1) Well Operato                    | or: HG Ene                     | rgy II Appa           | lachia, L      | 4945       | 19932           | Lewis              | Freeman             | Camden 7.5'                  |
|------------------------------------|--------------------------------|-----------------------|----------------|------------|-----------------|--------------------|---------------------|------------------------------|
|                                    |                                |                       |                |            | ator ID         | County             | District            | Quadrangle                   |
| 2) Operator's W                    | Vell Number:                   | Evans 12              | 13 S-7H        |            | _ Well Pac      | Name: Eva          | ans 1213            |                              |
| 3) Farm Name/                      | Surface Own                    | er: James 8           | Suzanne        | Evans      | Public Roa      | d Access: N        | /are Run Rd         | at CR 10/9                   |
| 4) Elevation, cu                   | irrent ground                  | : 1233'               | Ele            | evation    | , proposed      | post-construc      | ction: 1227'        |                              |
| 5) Well Type                       | (a) Gas 2                      | (                     | _ Oil          |            | Unde            | erground Stor      | rage                |                              |
|                                    | (b)If Gas                      | Shallow<br>Horizontal | x              |            | Deep            |                    |                     |                              |
| 6) Existing Pad                    | : Yes or No                    | No                    |                |            | 7               |                    |                     |                              |
| 7) Proposed Tar<br>Marcellus at 0  | rget Formatio<br>6709'/6791' a |                       | 2.00           | •          |                 |                    | Pressure(s):        |                              |
| 8) Proposed To                     | tal Vertical I                 | Depth: 676            | 60'            |            |                 |                    |                     |                              |
| 9) Formation at                    | Total Vertic                   | al Depth:             | Marcellus      | S          |                 |                    |                     |                              |
| 10) Proposed T                     | otal Measure                   | d Depth:              | 17,997'        |            |                 |                    |                     |                              |
| 11) Proposed H                     | orizontal Leg                  | g Length:             | 10,187'        |            |                 |                    |                     |                              |
| 12) Approxima                      | te Fresh Wat                   | er Strata De          | pths:          | 60', 1     | 36', 151', 2    | 200'               |                     |                              |
| 13) Method to I<br>14) Approxima   |                                |                       | -              |            | t offset we     | ll data, (47-0     | )41-01847, 17       | 786, 1233)                   |
| 15) Approxima                      | te Coal Seam                   | Depths: 22            | 0', 445', 650' | ,800', 805 | ' (Surface casi | ng is being extend | ded to cover the co | al in the DTI Storage Field) |
| 16) Approxima                      | te Depth to P                  | ossible Voi           | d (coal mi     | ne, kar    | st, other):     | None               |                     |                              |
| 17) Does Propo<br>directly overlyi |                                |                       |                |            | 'es             | N                  | 4o X                |                              |
| (a) If Yes, pro                    | vide Mine In                   | fo: Name:             |                |            |                 |                    |                     |                              |
|                                    |                                | Depth                 |                |            |                 |                    |                     |                              |
|                                    |                                | Seam:                 | -              |            |                 |                    |                     |                              |
|                                    |                                | Owner                 | :              |            |                 |                    |                     |                              |