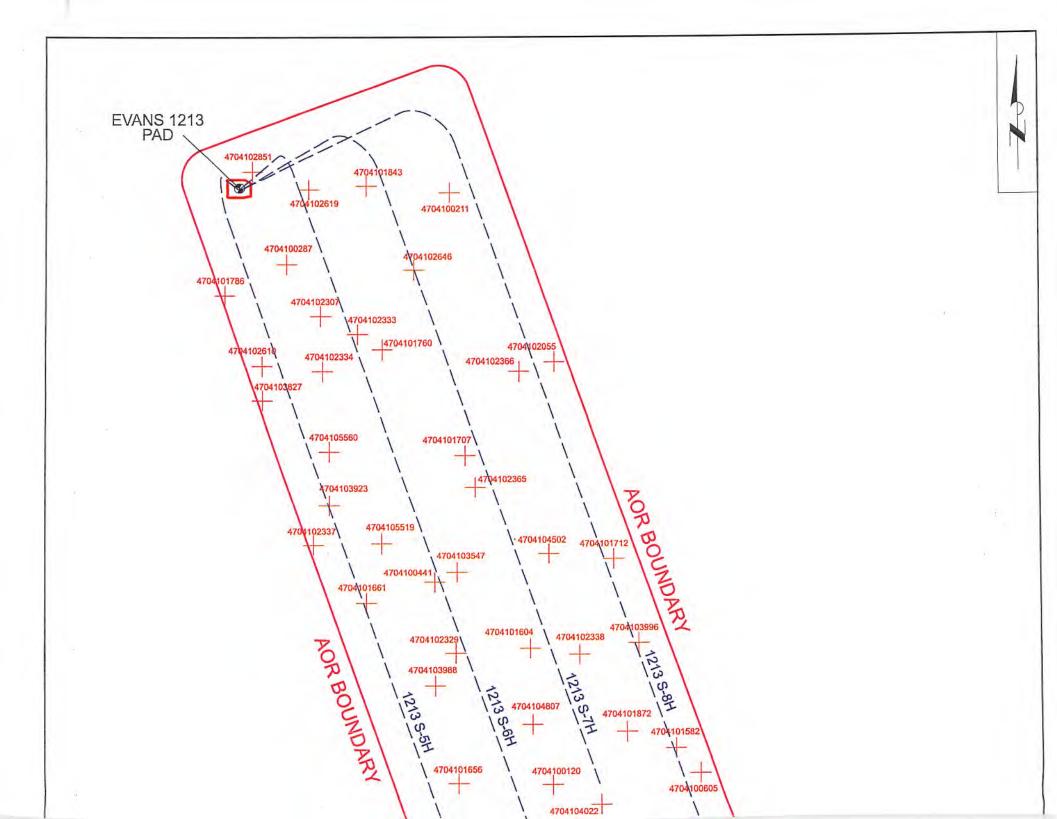

API NO. 47-04/ - 05723 OPERATOR WELL NO. Evans 1213 S-7H Well Pad Name: Evans 1213

# STATE OF WEST VIRGINIA DEPARTMENT OF ENVIRONMENTAL PROTECTION, OFFICE OF OIL AND GAS WELL WORK PERMIT APPLICATION

| 1) Well Operato                    | or: HG Ene                     | rgy II Appa           | lachia, L      | 4945       | 19932           | Lewis              | Freeman             | Camden 7.5'                  |
|------------------------------------|--------------------------------|-----------------------|----------------|------------|-----------------|--------------------|---------------------|------------------------------|
|                                    |                                |                       |                |            | ator ID         | County             | District            | Quadrangle                   |
| 2) Operator's W                    | Vell Number:                   | Evans 12              | 13 S-7H        |            | _ Well Pac      | Name: Eva          | ans 1213            |                              |
| 3) Farm Name/                      | Surface Own                    | er: James 8           | Suzanne        | Evans      | Public Roa      | d Access: N        | /are Run Rd         | at CR 10/9                   |
| 4) Elevation, cu                   | irrent ground                  | : 1233'               | Ele            | evation    | , proposed      | post-construc      | ction: 1227'        |                              |
| 5) Well Type                       | (a) Gas 2                      | (                     | _ Oil          |            | Unde            | erground Stor      | rage                |                              |
|                                    | (b)If Gas                      | Shallow<br>Horizontal | x              |            | Deep            |                    |                     |                              |
| 6) Existing Pad                    | : Yes or No                    | No                    |                |            | 7               |                    |                     |                              |
| 7) Proposed Tar<br>Marcellus at 0  | rget Formatio<br>6709'/6791' a |                       | 2.00           | •          |                 |                    | Pressure(s):        |                              |
| 8) Proposed To                     | tal Vertical I                 | Depth: 676            | 60'            |            |                 |                    |                     |                              |
| 9) Formation at                    | Total Vertic                   | al Depth:             | Marcellus      | S          |                 |                    |                     |                              |
| 10) Proposed T                     | otal Measure                   | d Depth:              | 17,997'        |            |                 |                    |                     |                              |
| 11) Proposed H                     | orizontal Leg                  | g Length:             | 10,187'        |            |                 |                    |                     |                              |
| 12) Approxima                      | te Fresh Wat                   | er Strata De          | pths:          | 60', 1     | 36', 151', 2    | 200'               |                     |                              |
| 13) Method to I<br>14) Approxima   |                                |                       | -              |            | t offset we     | ll data, (47-0     | )41-01847, 17       | 786, 1233)                   |
| 15) Approxima                      | te Coal Seam                   | Depths: 22            | 0', 445', 650' | ,800', 805 | ' (Surface casi | ng is being extend | ded to cover the co | al in the DTI Storage Field) |
| 16) Approxima                      | te Depth to P                  | ossible Voi           | d (coal mi     | ne, kar    | st, other):     | None               |                     |                              |
| 17) Does Propo<br>directly overlyi |                                |                       |                |            | 'es             | N                  | 4o X                |                              |
| (a) If Yes, pro                    | vide Mine In                   | fo: Name:             |                |            |                 |                    |                     |                              |
|                                    |                                | Depth                 |                |            |                 |                    |                     |                              |
|                                    |                                | Seam:                 | -              |            |                 |                    |                     |                              |
|                                    |                                | Owner                 | :              |            |                 |                    |                     |                              |