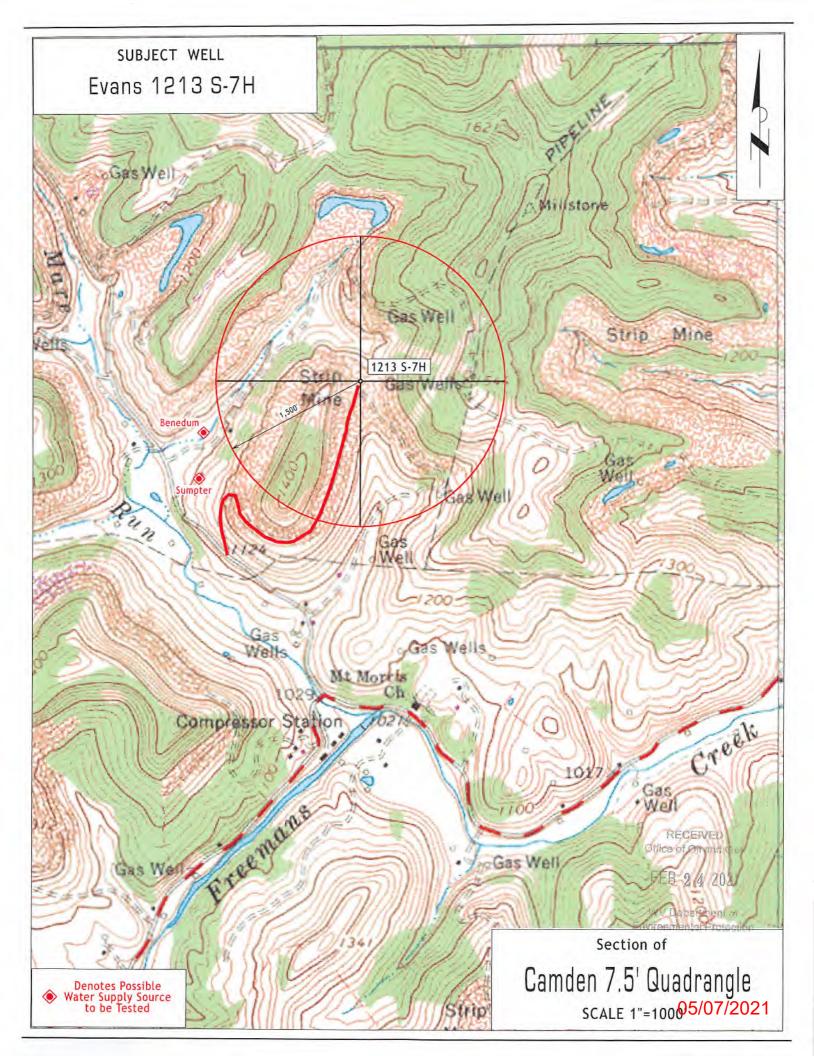

# STATE OF WEST VIRGINIA DEPARTMENT OF ENVIRONMENTAL PROTECTION, OFFICE OF OIL AND GAS WELL WORK PERMIT APPLICATION

| 1) Well Operato                    | or: HG Ene                     | rgy II Appa           | lachia, L      | 4945       | 19932           | Lewis              | Freeman             | Camden 7.5'                  |
|------------------------------------|--------------------------------|-----------------------|----------------|------------|-----------------|--------------------|---------------------|------------------------------|
|                                    |                                |                       |                |            | ator ID         | County             | District            | Quadrangle                   |
| 2) Operator's W                    | Vell Number:                   | Evans 12              | 13 S-7H        |            | _ Well Pac      | Name: Eva          | ans 1213            |                              |
| 3) Farm Name/                      | Surface Own                    | er: James 8           | Suzanne        | Evans      | Public Roa      | d Access: N        | /are Run Rd         | at CR 10/9                   |
| 4) Elevation, cu                   | irrent ground                  | : 1233'               | Ele            | evation    | , proposed      | post-construc      | ction: 1227'        |                              |
| 5) Well Type                       | (a) Gas 2                      | (                     | _ Oil          |            | Unde            | erground Stor      | rage                |                              |
|                                    | (b)If Gas                      | Shallow<br>Horizontal | x              |            | Deep            |                    |                     |                              |
| 6) Existing Pad                    | : Yes or No                    | No                    |                |            | 7               |                    |                     |                              |
| 7) Proposed Tar<br>Marcellus at 0  | rget Formatio<br>6709'/6791' a |                       | 2.00           | •          |                 |                    | Pressure(s):        |                              |
| 8) Proposed To                     | tal Vertical I                 | Depth: 676            | 60'            |            |                 |                    |                     |                              |
| 9) Formation at                    | Total Vertic                   | al Depth:             | Marcellus      | S          |                 |                    |                     |                              |
| 10) Proposed T                     | otal Measure                   | d Depth:              | 17,997'        |            |                 |                    |                     |                              |
| 11) Proposed H                     | orizontal Leg                  | g Length:             | 10,187'        |            |                 |                    |                     |                              |
| 12) Approxima                      | te Fresh Wat                   | er Strata De          | pths:          | 60', 1     | 36', 151', 2    | 200'               |                     |                              |
| 13) Method to I<br>14) Approxima   |                                |                       | -              |            | t offset we     | ll data, (47-0     | )41-01847, 17       | 786, 1233)                   |
| 15) Approxima                      | te Coal Seam                   | Depths: 22            | 0', 445', 650' | ,800', 805 | ' (Surface casi | ng is being extend | ded to cover the co | al in the DTI Storage Field) |
| 16) Approxima                      | te Depth to P                  | ossible Voi           | d (coal mi     | ne, kar    | st, other):     | None               |                     |                              |
| 17) Does Propo<br>directly overlyi |                                |                       |                |            | 'es             | N                  | 4o X                |                              |
| (a) If Yes, pro                    | vide Mine In                   | fo: Name:             |                |            |                 |                    |                     |                              |
|                                    |                                | Depth                 |                |            |                 |                    |                     |                              |
|                                    |                                | Seam:                 | -              |            |                 |                    |                     |                              |
|                                    |                                | Owner                 | :              |            |                 |                    |                     |                              |