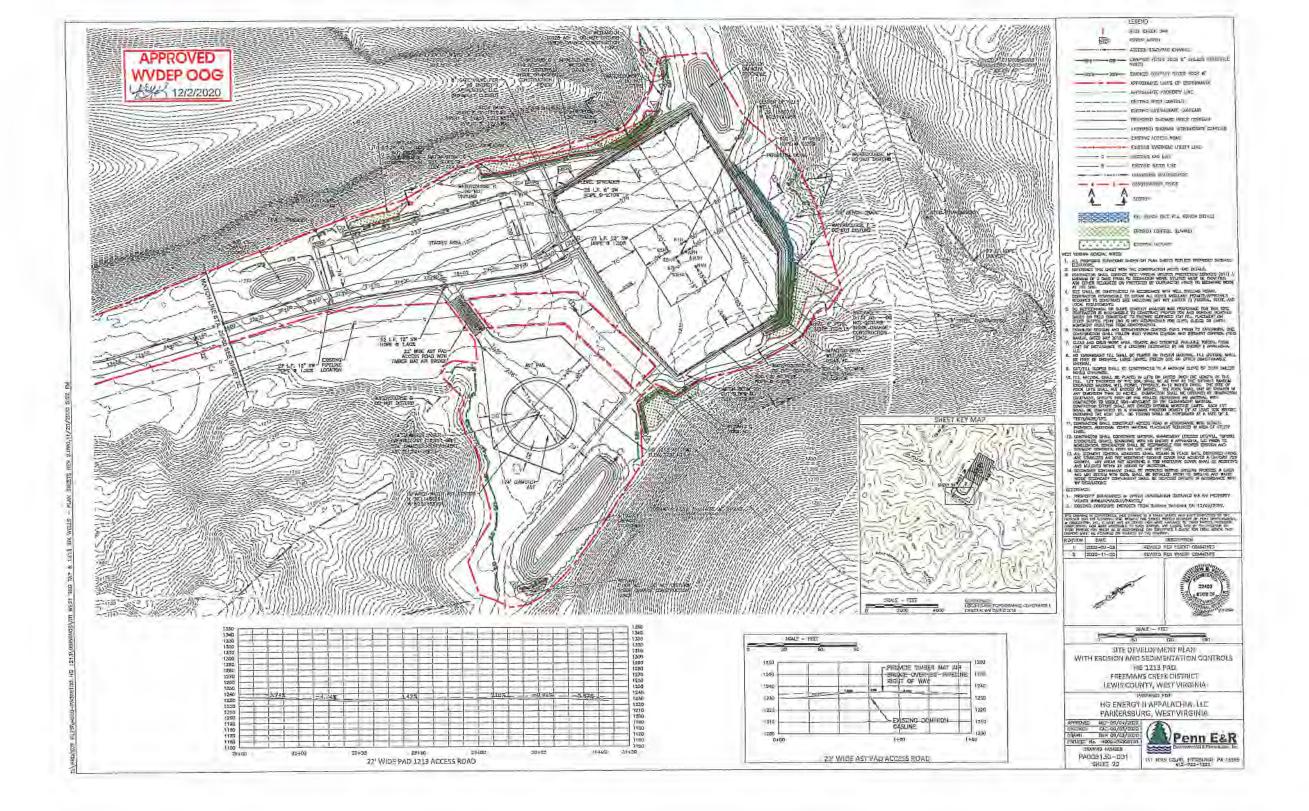

API NO. 47-04/ - 05723 OPERATOR WELL NO. Evans 1213 S-7H Well Pad Name: Evans 1213

# STATE OF WEST VIRGINIA DEPARTMENT OF ENVIRONMENTAL PROTECTION, OFFICE OF OIL AND GAS WELL WORK PERMIT APPLICATION

| 1) Well Operato                    | or: HG Ene                     | rgy II Appa           | lachia, L      | 4945       | 19932           | Lewis              | Freeman             | Camden 7.5'                  |
|------------------------------------|--------------------------------|-----------------------|----------------|------------|-----------------|--------------------|---------------------|------------------------------|
|                                    |                                |                       |                |            | ator ID         | County             | District            | Quadrangle                   |
| 2) Operator's W                    | Vell Number:                   | Evans 12              | 13 S-7H        |            | _ Well Pac      | Name: Eva          | ans 1213            |                              |
| 3) Farm Name/                      | Surface Own                    | er: James 8           | Suzanne        | Evans      | Public Roa      | d Access: N        | /are Run Rd         | at CR 10/9                   |
| 4) Elevation, cu                   | irrent ground                  | : 1233'               | Ele            | evation    | , proposed      | post-construc      | ction: 1227'        |                              |
| 5) Well Type                       | (a) Gas 2                      | (                     | _ Oil          |            | Unde            | erground Stor      | rage                |                              |
|                                    | (b)If Gas                      | Shallow<br>Horizontal | x              |            | Deep            |                    |                     |                              |
| 6) Existing Pad                    | : Yes or No                    | No                    |                |            | 7               |                    |                     |                              |
| 7) Proposed Tar<br>Marcellus at 0  | rget Formatio<br>6709'/6791' a |                       | 2.00           | •          |                 |                    | Pressure(s):        |                              |
| 8) Proposed To                     | tal Vertical I                 | Depth: 676            | 60'            |            |                 |                    |                     |                              |
| 9) Formation at                    | Total Vertic                   | al Depth:             | Marcellus      | S          |                 |                    |                     |                              |
| 10) Proposed T                     | otal Measure                   | d Depth:              | 17,997'        |            |                 |                    |                     |                              |
| 11) Proposed H                     | orizontal Leg                  | g Length:             | 10,187'        |            |                 |                    |                     |                              |
| 12) Approxima                      | te Fresh Wat                   | er Strata De          | pths:          | 60', 1     | 36', 151', 2    | 200'               |                     |                              |
| 13) Method to I<br>14) Approxima   |                                |                       | -              |            | t offset we     | ll data, (47-0     | )41-01847, 17       | 786, 1233)                   |
| 15) Approxima                      | te Coal Seam                   | Depths: 22            | 0', 445', 650' | ,800', 805 | ' (Surface casi | ng is being extend | ded to cover the co | al in the DTI Storage Field) |
| 16) Approxima                      | te Depth to P                  | ossible Voi           | d (coal mi     | ne, kar    | st, other):     | None               |                     |                              |
| 17) Does Propo<br>directly overlyi |                                |                       |                |            | 'es             | N                  | 4o X                |                              |
| (a) If Yes, pro                    | vide Mine In                   | fo: Name:             |                |            |                 |                    |                     |                              |
|                                    |                                | Depth                 |                |            |                 |                    |                     |                              |
|                                    |                                | Seam:                 | -              |            |                 |                    |                     |                              |
|                                    |                                | Owner                 | :              |            |                 |                    |                     |                              |

API NO. 47- 041 - 05723

OPERATOR WELL NO. Evans 1213 S-7H

Well Pad Name: Evans 1213

18)