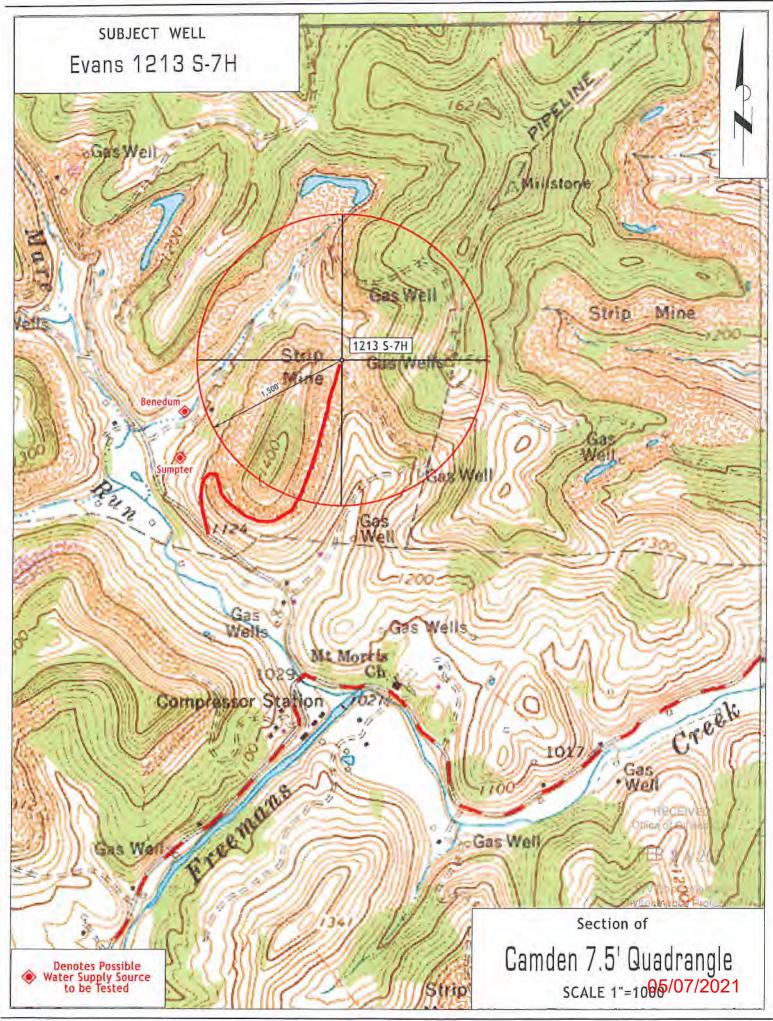

API NO. 47-04/ - 05723 OPERATOR WELL NO. Evans 1213 S-7H Well Pad Name: Evans 1213