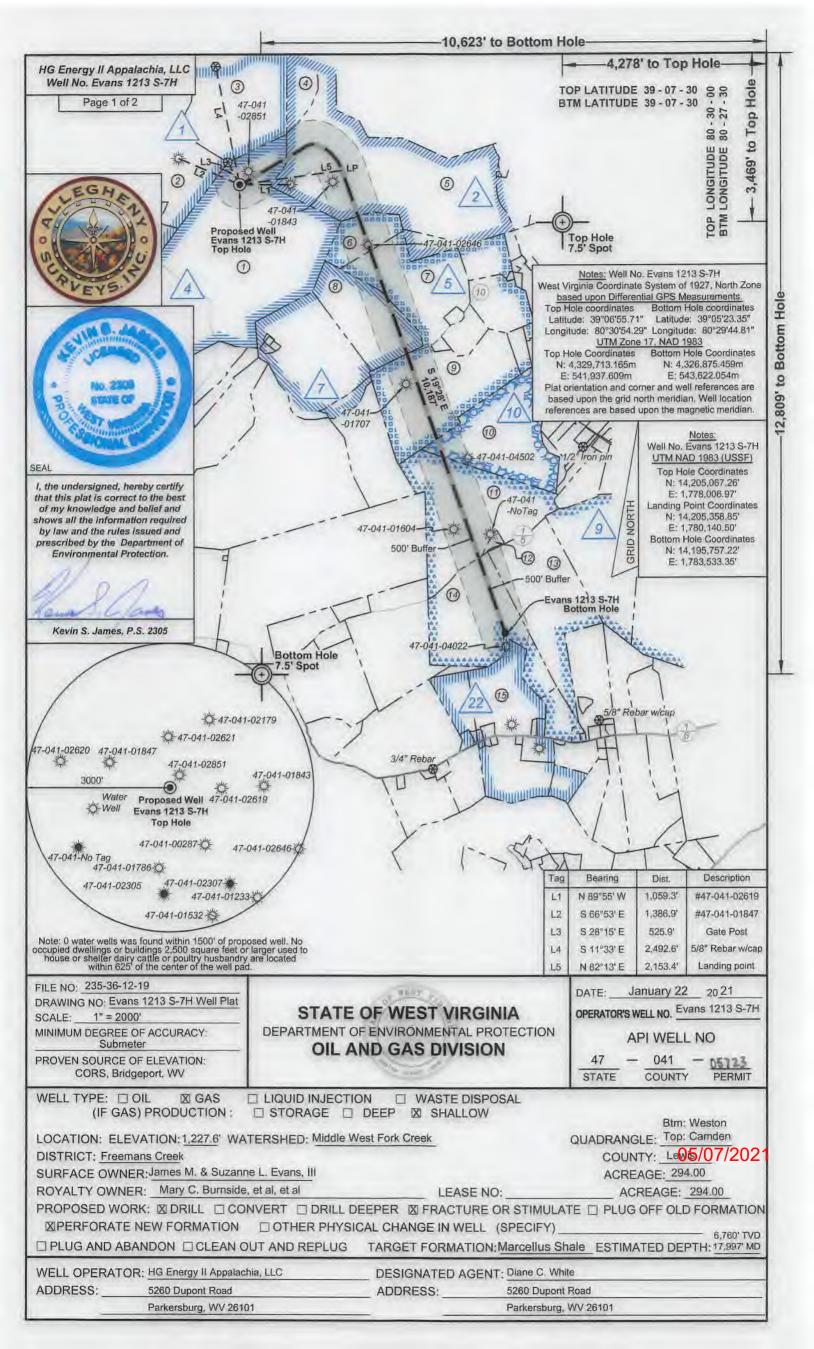

API NO. 47-04/ - 05723 OPERATOR WELL NO. Evans 1213 S-7H Well Pad Name: Evans 1213

# STATE OF WEST VIRGINIA DEPARTMENT OF ENVIRONMENTAL PROTECTION, OFFICE OF OIL AND GAS WELL WORK PERMIT APPLICATION

| 1) Well Operato                    | or: HG Ene                     | rgy II Appa           | lachia, L      | 4945       | 19932           | Lewis              | Freeman             | Camden 7.5'                  |
|------------------------------------|--------------------------------|-----------------------|----------------|------------|-----------------|--------------------|---------------------|------------------------------|
|                                    |                                |                       |                |            | ator ID         | County             | District            | Quadrangle                   |
| 2) Operator's W                    | Vell Number:                   | Evans 12              | 13 S-7H        |            | _ Well Pac      | Name: Eva          | ans 1213            |                              |
| 3) Farm Name/                      | Surface Own                    | er: James 8           | Suzanne        | Evans      | Public Roa      | d Access: N        | /are Run Rd         | at CR 10/9                   |
| 4) Elevation, cu                   | irrent ground                  | : 1233'               | Ele            | evation    | , proposed      | post-construc      | ction: 1227'        |                              |
| 5) Well Type                       | (a) Gas 2                      | (                     | _ Oil          |            | Unde            | erground Stor      | rage                |                              |
|                                    | (b)If Gas                      | Shallow<br>Horizontal | x              |            | Deep            |                    |                     |                              |
| 6) Existing Pad                    | : Yes or No                    | No                    |                |            | 7               |                    |                     |                              |
| 7) Proposed Tar<br>Marcellus at 0  | rget Formatio<br>6709'/6791' a |                       | 2.00           | •          |                 |                    | Pressure(s):        |                              |
| 8) Proposed To                     | tal Vertical I                 | Depth: 676            | 60'            |            |                 |                    |                     |                              |
| 9) Formation at                    | Total Vertic                   | al Depth:             | Marcellus      | S          |                 |                    |                     |                              |
| 10) Proposed T                     | otal Measure                   | d Depth:              | 17,997'        |            |                 |                    |                     |                              |
| 11) Proposed H                     | orizontal Leg                  | g Length:             | 10,187'        |            |                 |                    |                     |                              |
| 12) Approxima                      | te Fresh Wat                   | er Strata De          | pths:          | 60', 1     | 36', 151', 2    | 200'               |                     |                              |
| 13) Method to I<br>14) Approxima   |                                |                       | -              |            | t offset we     | ll data, (47-0     | )41-01847, 17       | 786, 1233)                   |
| 15) Approxima                      | te Coal Seam                   | Depths: 22            | 0', 445', 650' | ,800', 805 | ' (Surface casi | ng is being extend | ded to cover the co | al in the DTI Storage Field) |
| 16) Approxima                      | te Depth to P                  | ossible Voi           | d (coal mi     | ne, kar    | st, other):     | None               |                     |                              |
| 17) Does Propo<br>directly overlyi |                                |                       |                |            | 'es             | N                  | 4o X                |                              |
| (a) If Yes, pro                    | vide Mine In                   | fo: Name:             |                |            |                 |                    |                     |                              |
|                                    |                                | Depth                 |                |            |                 |                    |                     |                              |
|                                    |                                | Seam:                 | -              |            |                 |                    |                     |                              |
|                                    |                                | Owner                 | :              |            |                 |                    |                     |                              |

API NO. 47- 041 - 05723

OPERATOR WELL NO. Evans 1213 S-7H

Well Pad Name: Evans 1213

18)

WV Department of Environmental Protection WW-6B (10/14) APINO. 47- 041 - 05723

OPERATOR WELL NO. Evans 1213 S-7H

Well Pad Name: Evans 1213

19) Describe proposed well work, including the drilling and plugging back of any pilot hole: