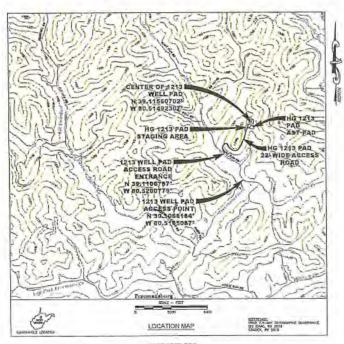

API NO. 47-04/ - 05723 OPERATOR WELL NO. Evans 1213 S-7H Well Pad Name: Evans 1213