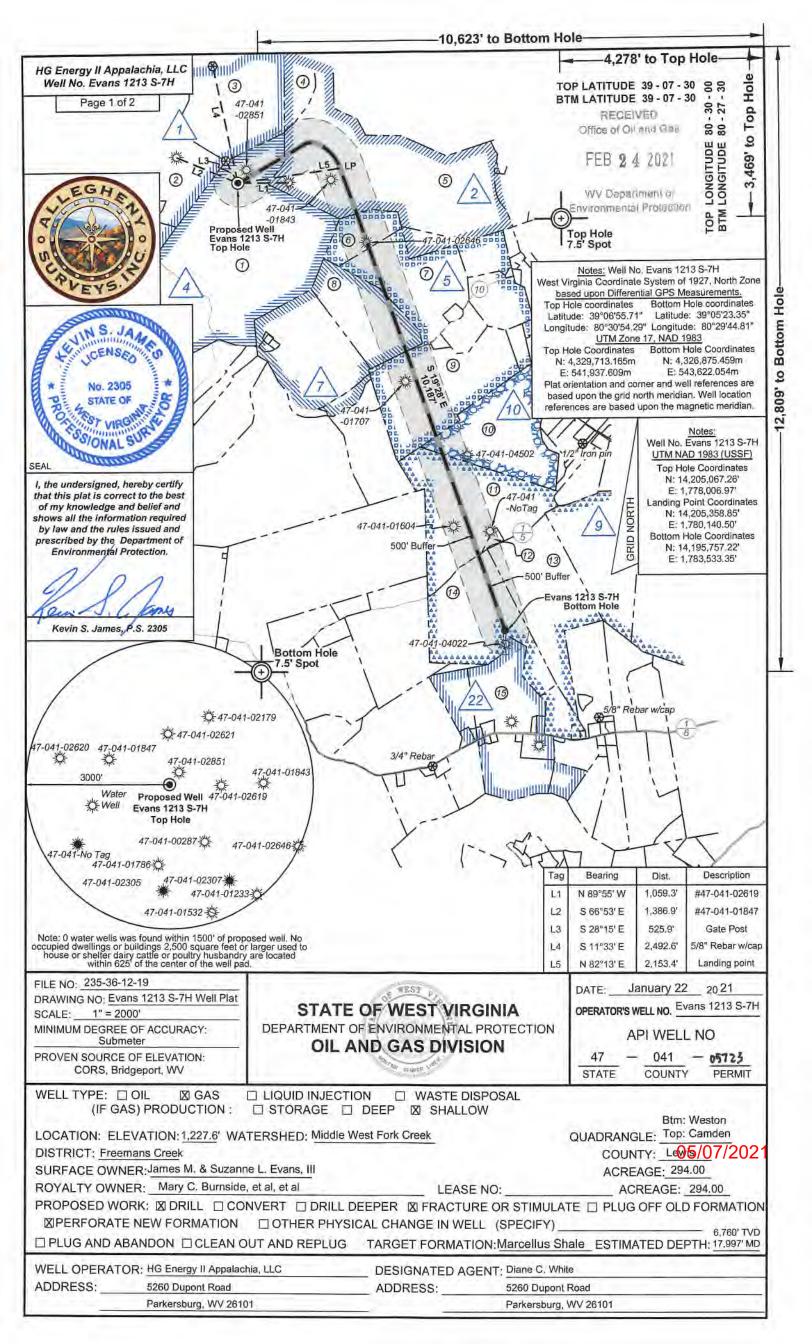

# STATE OF WEST VIRGINIA DEPARTMENT OF ENVIRONMENTAL PROTECTION, OFFICE OF OIL AND GAS WELL WORK PERMIT APPLICATION

| 1) Well Operato                    | or: HG Ene                     | rgy II Appa           | lachia, L      | 4945       | 19932           | Lewis              | Freeman             | Camden 7.5'                  |
|------------------------------------|--------------------------------|-----------------------|----------------|------------|-----------------|--------------------|---------------------|------------------------------|
|                                    |                                |                       |                |            | ator ID         | County             | District            | Quadrangle                   |
| 2) Operator's W                    | Vell Number:                   | Evans 12              | 13 S-7H        |            | _ Well Pac      | Name: Eva          | ans 1213            |                              |
| 3) Farm Name/                      | Surface Own                    | er: James 8           | Suzanne        | Evans      | Public Roa      | d Access: N        | /are Run Rd         | at CR 10/9                   |
| 4) Elevation, cu                   | irrent ground                  | : 1233'               | Ele            | evation    | , proposed      | post-construc      | ction: 1227'        |                              |
| 5) Well Type                       | (a) Gas 2                      | (                     | _ Oil          |            | Unde            | erground Stor      | rage                |                              |
|                                    | (b)If Gas                      | Shallow<br>Horizontal | x              |            | Deep            |                    |                     |                              |
| 6) Existing Pad                    | : Yes or No                    | No                    |                |            | 7               |                    |                     |                              |
| 7) Proposed Tar<br>Marcellus at 0  | rget Formatio<br>6709'/6791' a |                       | 2.00           | •          |                 |                    | Pressure(s):        |                              |
| 8) Proposed To                     | tal Vertical I                 | Depth: 676            | 60'            |            |                 |                    |                     |                              |
| 9) Formation at                    | Total Vertic                   | al Depth:             | Marcellus      | S          |                 |                    |                     |                              |
| 10) Proposed T                     | otal Measure                   | d Depth:              | 17,997'        |            |                 |                    |                     |                              |
| 11) Proposed H                     | orizontal Leg                  | g Length:             | 10,187'        |            |                 |                    |                     |                              |
| 12) Approxima                      | te Fresh Wat                   | er Strata De          | pths:          | 60', 1     | 36', 151', 2    | 200'               |                     |                              |
| 13) Method to I<br>14) Approxima   |                                |                       | -              |            | t offset we     | ll data, (47-0     | )41-01847, 17       | 786, 1233)                   |
| 15) Approxima                      | te Coal Seam                   | Depths: 22            | 0', 445', 650' | ,800', 805 | ' (Surface casi | ng is being extend | ded to cover the co | al in the DTI Storage Field) |
| 16) Approxima                      | te Depth to P                  | ossible Voi           | d (coal mi     | ne, kar    | st, other):     | None               |                     |                              |
| 17) Does Propo<br>directly overlyi |                                |                       |                |            | 'es             | N                  | 4o X                |                              |
| (a) If Yes, pro                    | vide Mine In                   | fo: Name:             |                |            |                 |                    |                     |                              |
|                                    |                                | Depth                 |                |            |                 |                    |                     |                              |
|                                    |                                | Seam:                 | -              |            |                 |                    |                     |                              |
|                                    |                                | Owner                 | :              |            |                 |                    |                     |                              |

API NO. 47- 041 - 05723

OPERATOR WELL NO. Evans 1213 S-7H

Well Pad Name: Evans 1213

18)