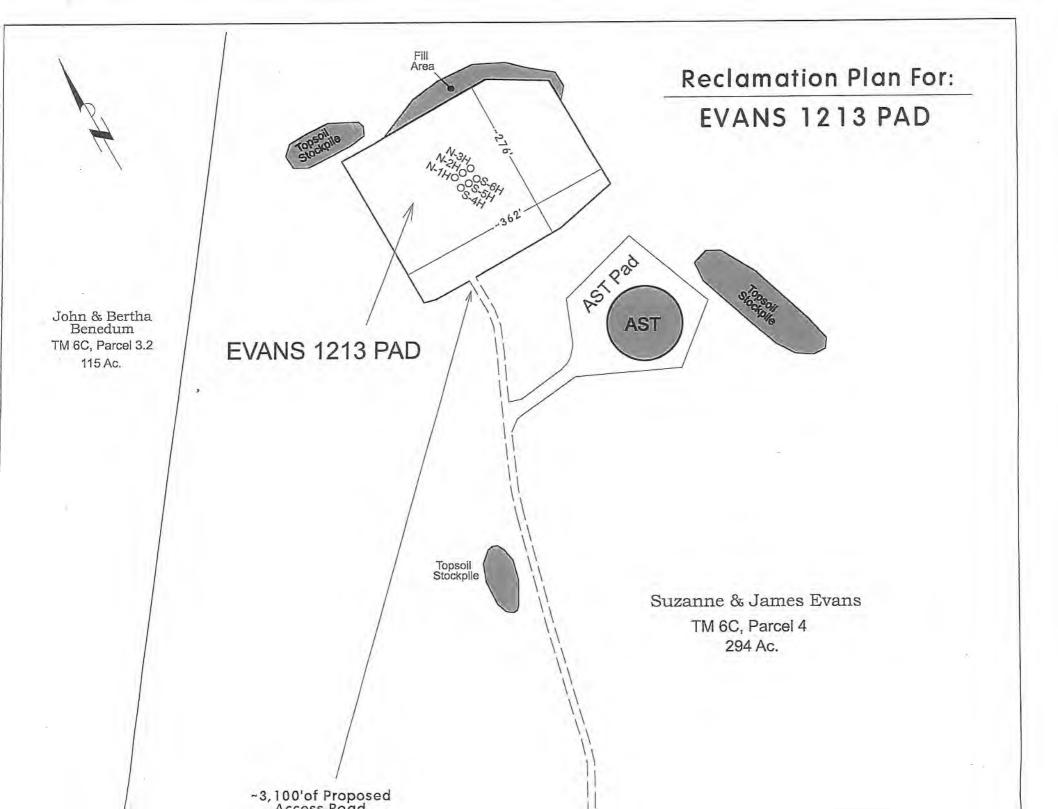

- 21) Total Area to be disturbed, including roads, stockpile area, pits, etc., (acres): 14.36 acres
- 22) Area to be disturbed for well pad only, less access road (acres): 6.26 acres
- 23) Describe centralizer placement for each casing string: