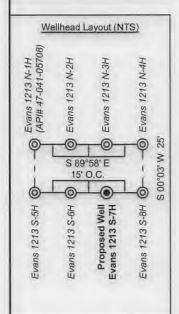

API NO. 47-04/ - 05723 OPERATOR WELL NO. Evans 1213 S-7H Well Pad Name: Evans 1213