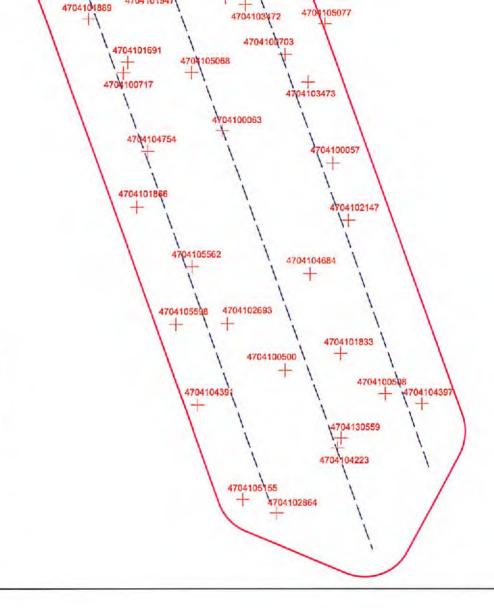

- 21) Total Area to be disturbed, including roads, stockpile area, pits, etc., (acres): 6.32 acres
- 22) Area to be disturbed for well pad only, less access road (acres): 4.12 acres
- 23) Describe centralizer placement for each casing string:

No centralizers will be used with conductor casting. Freshwater/Coel - centralized every 3 joint so surface. Intermediate 1 - Bow Spring on every joint, will also be numing ACP for isolating storage zone Intermediate 2 - Bow Spring on shall 2 joints then every third joint to 100° from surface. Production - Run 1 spiral centralizer every 5 joints from the top of the curve to surface. Run 1 spiral centralizer every 3 joints from the 1st 5.5° long joint to the