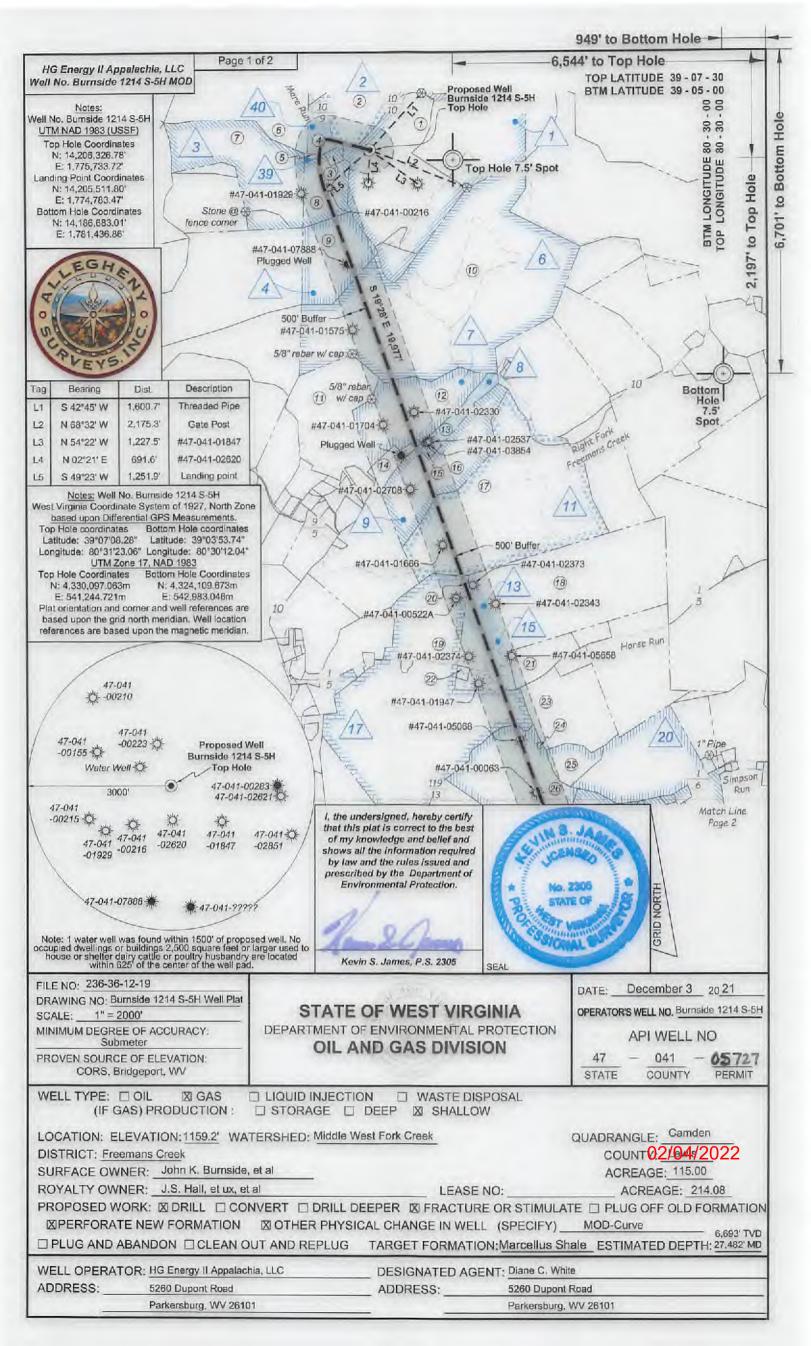

| API NO. 47            |                    |
|-----------------------|--------------------|
| OPERATOR WELL NO.     | Burnside 1214 S-5H |
| Well Pad Name: Burnsi | de 1214            |

# STATE OF WEST VIRGINIA DEPARTMENT OF ENVIRONMENTAL PROTECTION, OFFICE OF OIL AND GAS WELL WORK PERMIT APPLICATION

| 1) Well Operator: HG Energy                                                                                                                                                                                                                                                                                                                                                                                                                                                                                                                                                                                                                                                                                                                                                                                                                                                                                                                                                                                                                                                                                                                                                                                                                                                                                                                                                                                                                                                                                                                                                                                                                                                                                                                                                                                                                                                                                                                                                                                                                                                                                                   | II Appalachia,                          | 494519932          | Lewis                               | Freeman      | Camden 7.5'        |
|-------------------------------------------------------------------------------------------------------------------------------------------------------------------------------------------------------------------------------------------------------------------------------------------------------------------------------------------------------------------------------------------------------------------------------------------------------------------------------------------------------------------------------------------------------------------------------------------------------------------------------------------------------------------------------------------------------------------------------------------------------------------------------------------------------------------------------------------------------------------------------------------------------------------------------------------------------------------------------------------------------------------------------------------------------------------------------------------------------------------------------------------------------------------------------------------------------------------------------------------------------------------------------------------------------------------------------------------------------------------------------------------------------------------------------------------------------------------------------------------------------------------------------------------------------------------------------------------------------------------------------------------------------------------------------------------------------------------------------------------------------------------------------------------------------------------------------------------------------------------------------------------------------------------------------------------------------------------------------------------------------------------------------------------------------------------------------------------------------------------------------|-----------------------------------------|--------------------|-------------------------------------|--------------|--------------------|
|                                                                                                                                                                                                                                                                                                                                                                                                                                                                                                                                                                                                                                                                                                                                                                                                                                                                                                                                                                                                                                                                                                                                                                                                                                                                                                                                                                                                                                                                                                                                                                                                                                                                                                                                                                                                                                                                                                                                                                                                                                                                                                                               |                                         | Operator ID        | County                              | District     | Quadrangle         |
| 2) Operator's Well Number: Bu                                                                                                                                                                                                                                                                                                                                                                                                                                                                                                                                                                                                                                                                                                                                                                                                                                                                                                                                                                                                                                                                                                                                                                                                                                                                                                                                                                                                                                                                                                                                                                                                                                                                                                                                                                                                                                                                                                                                                                                                                                                                                                 | rnside 1214 S-5H                        | Well Pa            | ad Name: Burn                       | nside 1214   | -                  |
| 3) Farm Name/Surface Owner:                                                                                                                                                                                                                                                                                                                                                                                                                                                                                                                                                                                                                                                                                                                                                                                                                                                                                                                                                                                                                                                                                                                                                                                                                                                                                                                                                                                                                                                                                                                                                                                                                                                                                                                                                                                                                                                                                                                                                                                                                                                                                                   | John K Burnside,                        | et al Public Ro    | ad Access: N                        | lare Run Rd  | at CR 10/9         |
| 4) Elevation, current ground:                                                                                                                                                                                                                                                                                                                                                                                                                                                                                                                                                                                                                                                                                                                                                                                                                                                                                                                                                                                                                                                                                                                                                                                                                                                                                                                                                                                                                                                                                                                                                                                                                                                                                                                                                                                                                                                                                                                                                                                                                                                                                                 | 1160' Ele                               | vation, proposed   | l post-construc                     | tion: 1159.2 | 0'                 |
| 5) Well Type (a) Gas x Other                                                                                                                                                                                                                                                                                                                                                                                                                                                                                                                                                                                                                                                                                                                                                                                                                                                                                                                                                                                                                                                                                                                                                                                                                                                                                                                                                                                                                                                                                                                                                                                                                                                                                                                                                                                                                                                                                                                                                                                                                                                                                                  | Oil                                     | ·Uno               | lerground Stor                      | age          |                    |
| , ,                                                                                                                                                                                                                                                                                                                                                                                                                                                                                                                                                                                                                                                                                                                                                                                                                                                                                                                                                                                                                                                                                                                                                                                                                                                                                                                                                                                                                                                                                                                                                                                                                                                                                                                                                                                                                                                                                                                                                                                                                                                                                                                           | illow X                                 | Deep               |                                     |              | 50W<br>12/8/2021   |
| 6) Existing Pad: Yes or No No                                                                                                                                                                                                                                                                                                                                                                                                                                                                                                                                                                                                                                                                                                                                                                                                                                                                                                                                                                                                                                                                                                                                                                                                                                                                                                                                                                                                                                                                                                                                                                                                                                                                                                                                                                                                                                                                                                                                                                                                                                                                                                 |                                         |                    |                                     |              | 12/8/2021          |
| 7) Proposed Target Formation(s<br>Marcellus at 6685'/6767' and 8                                                                                                                                                                                                                                                                                                                                                                                                                                                                                                                                                                                                                                                                                                                                                                                                                                                                                                                                                                                                                                                                                                                                                                                                                                                                                                                                                                                                                                                                                                                                                                                                                                                                                                                                                                                                                                                                                                                                                                                                                                                              |                                         |                    | Control of the second of the second | Pressure(s): |                    |
| 8) Proposed Total Vertical Dept                                                                                                                                                                                                                                                                                                                                                                                                                                                                                                                                                                                                                                                                                                                                                                                                                                                                                                                                                                                                                                                                                                                                                                                                                                                                                                                                                                                                                                                                                                                                                                                                                                                                                                                                                                                                                                                                                                                                                                                                                                                                                               | n: 6693'                                |                    |                                     |              |                    |
| 9) Formation at Total Vertical D                                                                                                                                                                                                                                                                                                                                                                                                                                                                                                                                                                                                                                                                                                                                                                                                                                                                                                                                                                                                                                                                                                                                                                                                                                                                                                                                                                                                                                                                                                                                                                                                                                                                                                                                                                                                                                                                                                                                                                                                                                                                                              | epth: Marcellus                         |                    |                                     |              |                    |
| 10) Proposed Total Measured D                                                                                                                                                                                                                                                                                                                                                                                                                                                                                                                                                                                                                                                                                                                                                                                                                                                                                                                                                                                                                                                                                                                                                                                                                                                                                                                                                                                                                                                                                                                                                                                                                                                                                                                                                                                                                                                                                                                                                                                                                                                                                                 | epth: 27,481'                           |                    |                                     |              |                    |
| 11) Proposed Horizontal Leg Le                                                                                                                                                                                                                                                                                                                                                                                                                                                                                                                                                                                                                                                                                                                                                                                                                                                                                                                                                                                                                                                                                                                                                                                                                                                                                                                                                                                                                                                                                                                                                                                                                                                                                                                                                                                                                                                                                                                                                                                                                                                                                                | ngth: 19,977'                           |                    |                                     |              | /                  |
| 12) Approximate Fresh Water S                                                                                                                                                                                                                                                                                                                                                                                                                                                                                                                                                                                                                                                                                                                                                                                                                                                                                                                                                                                                                                                                                                                                                                                                                                                                                                                                                                                                                                                                                                                                                                                                                                                                                                                                                                                                                                                                                                                                                                                                                                                                                                 | rata Depths:                            | 803', 950'         |                                     |              | 1                  |
| 13) Method to Determine Fresh<br>14) Approximate Saltwater Dept                                                                                                                                                                                                                                                                                                                                                                                                                                                                                                                                                                                                                                                                                                                                                                                                                                                                                                                                                                                                                                                                                                                                                                                                                                                                                                                                                                                                                                                                                                                                                                                                                                                                                                                                                                                                                                                                                                                                                                                                                                                               | 3 C C C C C C C C C C C C C C C C C C C | earest offset we   | ell data, (47-0                     | 41-00283, 02 | 210,)              |
| 15) Approximate Coal Seam De                                                                                                                                                                                                                                                                                                                                                                                                                                                                                                                                                                                                                                                                                                                                                                                                                                                                                                                                                                                                                                                                                                                                                                                                                                                                                                                                                                                                                                                                                                                                                                                                                                                                                                                                                                                                                                                                                                                                                                                                                                                                                                  | pths: 510', 910',                       | 915' (Surface      | casing is beir                      | ng extended  | to cover the coal) |
| 16) Approximate Depth to Possi                                                                                                                                                                                                                                                                                                                                                                                                                                                                                                                                                                                                                                                                                                                                                                                                                                                                                                                                                                                                                                                                                                                                                                                                                                                                                                                                                                                                                                                                                                                                                                                                                                                                                                                                                                                                                                                                                                                                                                                                                                                                                                | ble Void (coal mir                      | ne, karst, other): | None                                |              |                    |
| 17) Does Proposed well location directly overlying or adjacent to                                                                                                                                                                                                                                                                                                                                                                                                                                                                                                                                                                                                                                                                                                                                                                                                                                                                                                                                                                                                                                                                                                                                                                                                                                                                                                                                                                                                                                                                                                                                                                                                                                                                                                                                                                                                                                                                                                                                                                                                                                                             |                                         |                    | N                                   | o_X          |                    |
| (a) If Yes, provide Mine Info:                                                                                                                                                                                                                                                                                                                                                                                                                                                                                                                                                                                                                                                                                                                                                                                                                                                                                                                                                                                                                                                                                                                                                                                                                                                                                                                                                                                                                                                                                                                                                                                                                                                                                                                                                                                                                                                                                                                                                                                                                                                                                                | Name:                                   |                    |                                     |              |                    |
| Action of Management of the Control | Depth:                                  |                    |                                     |              |                    |
|                                                                                                                                                                                                                                                                                                                                                                                                                                                                                                                                                                                                                                                                                                                                                                                                                                                                                                                                                                                                                                                                                                                                                                                                                                                                                                                                                                                                                                                                                                                                                                                                                                                                                                                                                                                                                                                                                                                                                                                                                                                                                                                               | Seam:                                   |                    |                                     |              |                    |
|                                                                                                                                                                                                                                                                                                                                                                                                                                                                                                                                                                                                                                                                                                                                                                                                                                                                                                                                                                                                                                                                                                                                                                                                                                                                                                                                                                                                                                                                                                                                                                                                                                                                                                                                                                                                                                                                                                                                                                                                                                                                                                                               | Owner:                                  |                    |                                     |              |                    |

19) Describe proposed well work, including the drilling and plugging back of any pilot hole:

Drill the vertical depth to the Marcellus at an estimated total vertical depth of approximately 6693'. Drill horizontal leg to estimated 19,977' lateral length, 27,481' TMD. Hydraulically fracture, stimulate and be capable of producing from the Marcellus Formation. Should we encounter an unanticipated void in the coal, we will install a minimum of 20' of casing below the void but not more than 100' below the void, set a basket and grout to surface. We plan to run an ACP above the Gantz/Dominion Storage interval to aid in sealing off and isolating the storage interval.

20) Describe fracturing/stimulating methods in detail, including anticipated max pressure and max rate:

The stimulation will be completed with multiple stages divided over the lateral length of the well. Stage spacing is dependent upon engineering design. Slickwater fracturing technique will be utilized on each stage using sand, water, and chemicals. See attached list. Maximum pressure not to exceed 12,500 psi.