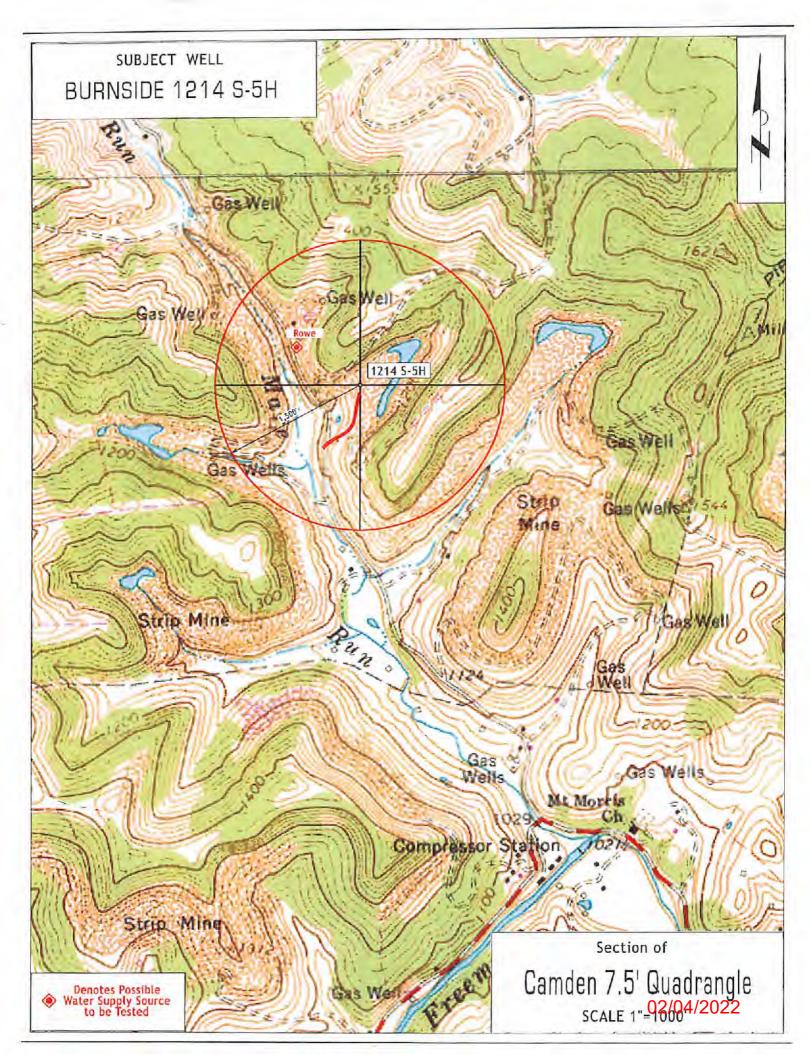

# STATE OF WEST VIRGINIA DEPARTMENT OF ENVIRONMENTAL PROTECTION, OFFICE OF OIL AND GAS WELL WORK PERMIT APPLICATION

| 1) Well Operator: HG Energy                                                                                                                                                                                                                                                                                                                                                                                                                                                                                                                                                                                                                                                                                                                                                                                                                                                                                                                                                                                                                                                                                                                                                                                                                                                                                                                                                                                                                                                                                                                                                                                                                                                                                                                                                                                                                                                                                                                                                                                                                                                                                                   | II Appalachia,                          | 494519932          | Lewis                               | Freeman      | Camden 7.5'        |
|-------------------------------------------------------------------------------------------------------------------------------------------------------------------------------------------------------------------------------------------------------------------------------------------------------------------------------------------------------------------------------------------------------------------------------------------------------------------------------------------------------------------------------------------------------------------------------------------------------------------------------------------------------------------------------------------------------------------------------------------------------------------------------------------------------------------------------------------------------------------------------------------------------------------------------------------------------------------------------------------------------------------------------------------------------------------------------------------------------------------------------------------------------------------------------------------------------------------------------------------------------------------------------------------------------------------------------------------------------------------------------------------------------------------------------------------------------------------------------------------------------------------------------------------------------------------------------------------------------------------------------------------------------------------------------------------------------------------------------------------------------------------------------------------------------------------------------------------------------------------------------------------------------------------------------------------------------------------------------------------------------------------------------------------------------------------------------------------------------------------------------|-----------------------------------------|--------------------|-------------------------------------|--------------|--------------------|
|                                                                                                                                                                                                                                                                                                                                                                                                                                                                                                                                                                                                                                                                                                                                                                                                                                                                                                                                                                                                                                                                                                                                                                                                                                                                                                                                                                                                                                                                                                                                                                                                                                                                                                                                                                                                                                                                                                                                                                                                                                                                                                                               |                                         | Operator ID        | County                              | District     | Quadrangle         |
| 2) Operator's Well Number: Bu                                                                                                                                                                                                                                                                                                                                                                                                                                                                                                                                                                                                                                                                                                                                                                                                                                                                                                                                                                                                                                                                                                                                                                                                                                                                                                                                                                                                                                                                                                                                                                                                                                                                                                                                                                                                                                                                                                                                                                                                                                                                                                 | rnside 1214 S-5H                        | Well Pa            | ad Name: Burn                       | nside 1214   | -                  |
| 3) Farm Name/Surface Owner:                                                                                                                                                                                                                                                                                                                                                                                                                                                                                                                                                                                                                                                                                                                                                                                                                                                                                                                                                                                                                                                                                                                                                                                                                                                                                                                                                                                                                                                                                                                                                                                                                                                                                                                                                                                                                                                                                                                                                                                                                                                                                                   | John K Burnside,                        | et al Public Ro    | ad Access: N                        | lare Run Rd  | at CR 10/9         |
| 4) Elevation, current ground:                                                                                                                                                                                                                                                                                                                                                                                                                                                                                                                                                                                                                                                                                                                                                                                                                                                                                                                                                                                                                                                                                                                                                                                                                                                                                                                                                                                                                                                                                                                                                                                                                                                                                                                                                                                                                                                                                                                                                                                                                                                                                                 | 1160' Ele                               | vation, proposed   | l post-construc                     | tion: 1159.2 | 0'                 |
| 5) Well Type (a) Gas x Other                                                                                                                                                                                                                                                                                                                                                                                                                                                                                                                                                                                                                                                                                                                                                                                                                                                                                                                                                                                                                                                                                                                                                                                                                                                                                                                                                                                                                                                                                                                                                                                                                                                                                                                                                                                                                                                                                                                                                                                                                                                                                                  | Oil                                     | ·Uno               | lerground Stor                      | age          |                    |
| , ,                                                                                                                                                                                                                                                                                                                                                                                                                                                                                                                                                                                                                                                                                                                                                                                                                                                                                                                                                                                                                                                                                                                                                                                                                                                                                                                                                                                                                                                                                                                                                                                                                                                                                                                                                                                                                                                                                                                                                                                                                                                                                                                           | illow X                                 | Deep               |                                     |              | 50W<br>12/8/2021   |
| 6) Existing Pad: Yes or No No                                                                                                                                                                                                                                                                                                                                                                                                                                                                                                                                                                                                                                                                                                                                                                                                                                                                                                                                                                                                                                                                                                                                                                                                                                                                                                                                                                                                                                                                                                                                                                                                                                                                                                                                                                                                                                                                                                                                                                                                                                                                                                 |                                         |                    |                                     |              | 12/8/2021          |
| 7) Proposed Target Formation(s<br>Marcellus at 6685'/6767' and 8                                                                                                                                                                                                                                                                                                                                                                                                                                                                                                                                                                                                                                                                                                                                                                                                                                                                                                                                                                                                                                                                                                                                                                                                                                                                                                                                                                                                                                                                                                                                                                                                                                                                                                                                                                                                                                                                                                                                                                                                                                                              |                                         |                    | Control of the second of the second | Pressure(s): |                    |
| 8) Proposed Total Vertical Dept                                                                                                                                                                                                                                                                                                                                                                                                                                                                                                                                                                                                                                                                                                                                                                                                                                                                                                                                                                                                                                                                                                                                                                                                                                                                                                                                                                                                                                                                                                                                                                                                                                                                                                                                                                                                                                                                                                                                                                                                                                                                                               | n: 6693'                                |                    |                                     |              |                    |
| 9) Formation at Total Vertical D                                                                                                                                                                                                                                                                                                                                                                                                                                                                                                                                                                                                                                                                                                                                                                                                                                                                                                                                                                                                                                                                                                                                                                                                                                                                                                                                                                                                                                                                                                                                                                                                                                                                                                                                                                                                                                                                                                                                                                                                                                                                                              | epth: Marcellus                         |                    |                                     |              |                    |
| 10) Proposed Total Measured D                                                                                                                                                                                                                                                                                                                                                                                                                                                                                                                                                                                                                                                                                                                                                                                                                                                                                                                                                                                                                                                                                                                                                                                                                                                                                                                                                                                                                                                                                                                                                                                                                                                                                                                                                                                                                                                                                                                                                                                                                                                                                                 | epth: 27,481'                           |                    |                                     |              |                    |
| 11) Proposed Horizontal Leg Le                                                                                                                                                                                                                                                                                                                                                                                                                                                                                                                                                                                                                                                                                                                                                                                                                                                                                                                                                                                                                                                                                                                                                                                                                                                                                                                                                                                                                                                                                                                                                                                                                                                                                                                                                                                                                                                                                                                                                                                                                                                                                                | ngth: 19,977'                           |                    |                                     |              | /                  |
| 12) Approximate Fresh Water S                                                                                                                                                                                                                                                                                                                                                                                                                                                                                                                                                                                                                                                                                                                                                                                                                                                                                                                                                                                                                                                                                                                                                                                                                                                                                                                                                                                                                                                                                                                                                                                                                                                                                                                                                                                                                                                                                                                                                                                                                                                                                                 | rata Depths:                            | 803', 950'         |                                     |              | 1                  |
| 13) Method to Determine Fresh<br>14) Approximate Saltwater Dept                                                                                                                                                                                                                                                                                                                                                                                                                                                                                                                                                                                                                                                                                                                                                                                                                                                                                                                                                                                                                                                                                                                                                                                                                                                                                                                                                                                                                                                                                                                                                                                                                                                                                                                                                                                                                                                                                                                                                                                                                                                               | 3 C C C C C C C C C C C C C C C C C C C | earest offset we   | ell data, (47-0                     | 41-00283, 02 | 210,)              |
| 15) Approximate Coal Seam De                                                                                                                                                                                                                                                                                                                                                                                                                                                                                                                                                                                                                                                                                                                                                                                                                                                                                                                                                                                                                                                                                                                                                                                                                                                                                                                                                                                                                                                                                                                                                                                                                                                                                                                                                                                                                                                                                                                                                                                                                                                                                                  | pths: 510', 910',                       | 915' (Surface      | casing is beir                      | ng extended  | to cover the coal) |
| 16) Approximate Depth to Possi                                                                                                                                                                                                                                                                                                                                                                                                                                                                                                                                                                                                                                                                                                                                                                                                                                                                                                                                                                                                                                                                                                                                                                                                                                                                                                                                                                                                                                                                                                                                                                                                                                                                                                                                                                                                                                                                                                                                                                                                                                                                                                | ble Void (coal mir                      | ne, karst, other): | None                                |              |                    |
| 17) Does Proposed well location directly overlying or adjacent to                                                                                                                                                                                                                                                                                                                                                                                                                                                                                                                                                                                                                                                                                                                                                                                                                                                                                                                                                                                                                                                                                                                                                                                                                                                                                                                                                                                                                                                                                                                                                                                                                                                                                                                                                                                                                                                                                                                                                                                                                                                             |                                         |                    | N                                   | o_X          |                    |
| (a) If Yes, provide Mine Info:                                                                                                                                                                                                                                                                                                                                                                                                                                                                                                                                                                                                                                                                                                                                                                                                                                                                                                                                                                                                                                                                                                                                                                                                                                                                                                                                                                                                                                                                                                                                                                                                                                                                                                                                                                                                                                                                                                                                                                                                                                                                                                | Name:                                   |                    |                                     |              |                    |
| Action of Management of the Control | Depth:                                  |                    |                                     |              |                    |
|                                                                                                                                                                                                                                                                                                                                                                                                                                                                                                                                                                                                                                                                                                                                                                                                                                                                                                                                                                                                                                                                                                                                                                                                                                                                                                                                                                                                                                                                                                                                                                                                                                                                                                                                                                                                                                                                                                                                                                                                                                                                                                                               | Seam:                                   |                    |                                     |              |                    |
|                                                                                                                                                                                                                                                                                                                                                                                                                                                                                                                                                                                                                                                                                                                                                                                                                                                                                                                                                                                                                                                                                                                                                                                                                                                                                                                                                                                                                                                                                                                                                                                                                                                                                                                                                                                                                                                                                                                                                                                                                                                                                                                               | Owner:                                  |                    |                                     |              |                    |