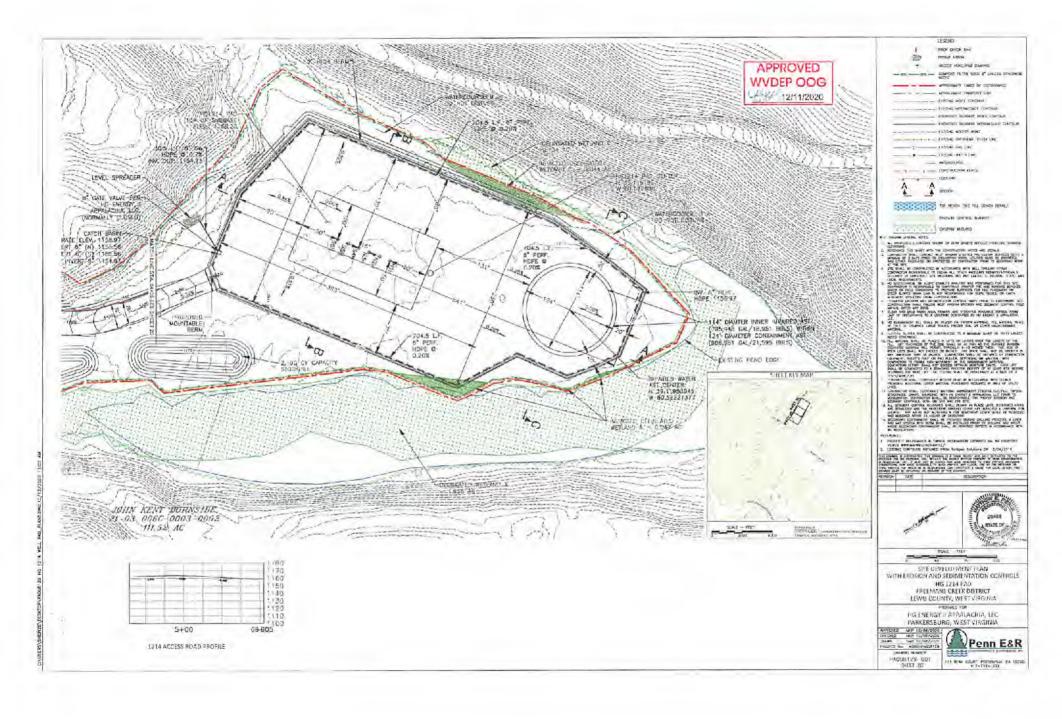

- 21) Total Area to be disturbed, including roads, stockpile area, pits, etc., (acres): 6.32 acres
- 22) Area to be disturbed for well pad only, less access road (acres): 4.12 acres
- 23) Describe centralizer placement for each casing string: