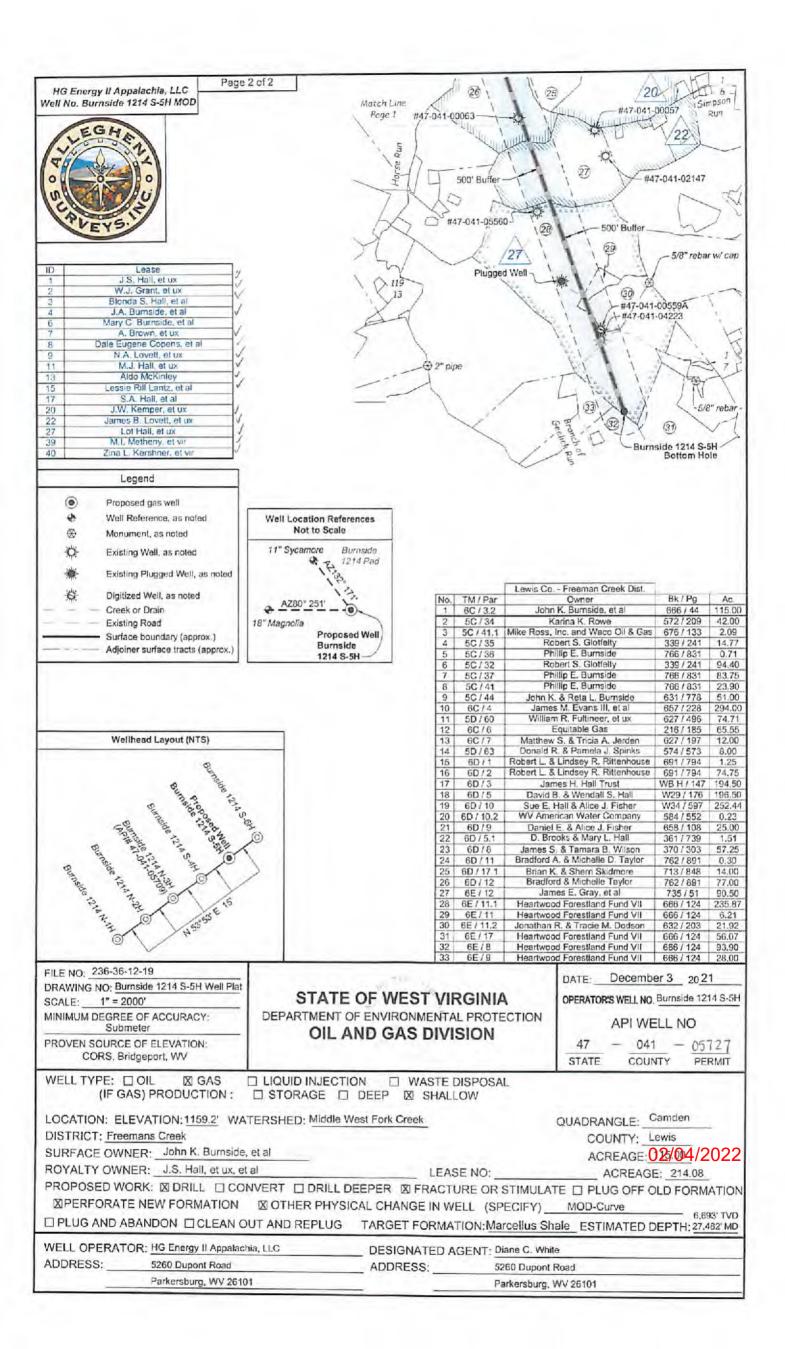

| API NO. 47            |                    |
|-----------------------|--------------------|
| OPERATOR WELL NO.     | Burnside 1214 S-5H |
| Well Pad Name: Burnsi | de 1214            |

# STATE OF WEST VIRGINIA DEPARTMENT OF ENVIRONMENTAL PROTECTION, OFFICE OF OIL AND GAS WELL WORK PERMIT APPLICATION

| 1) Well Operator: HG Energy                                                                                                                                                                                                                                                                                                                                                                                                                                                                                                                                                                                                                                                                                                                                                                                                                                                                                                                                                                                                                                                                                                                                                                                                                                                                                                                                                                                                                                                                                                                                                                                                                                                                                                                                                                                                                                                                                                                                                                                                                                                                                                   | II Appalachia,                          | 494519932          | Lewis                               | Freeman      | Camden 7.5'        |
|-------------------------------------------------------------------------------------------------------------------------------------------------------------------------------------------------------------------------------------------------------------------------------------------------------------------------------------------------------------------------------------------------------------------------------------------------------------------------------------------------------------------------------------------------------------------------------------------------------------------------------------------------------------------------------------------------------------------------------------------------------------------------------------------------------------------------------------------------------------------------------------------------------------------------------------------------------------------------------------------------------------------------------------------------------------------------------------------------------------------------------------------------------------------------------------------------------------------------------------------------------------------------------------------------------------------------------------------------------------------------------------------------------------------------------------------------------------------------------------------------------------------------------------------------------------------------------------------------------------------------------------------------------------------------------------------------------------------------------------------------------------------------------------------------------------------------------------------------------------------------------------------------------------------------------------------------------------------------------------------------------------------------------------------------------------------------------------------------------------------------------|-----------------------------------------|--------------------|-------------------------------------|--------------|--------------------|
|                                                                                                                                                                                                                                                                                                                                                                                                                                                                                                                                                                                                                                                                                                                                                                                                                                                                                                                                                                                                                                                                                                                                                                                                                                                                                                                                                                                                                                                                                                                                                                                                                                                                                                                                                                                                                                                                                                                                                                                                                                                                                                                               |                                         | Operator ID        | County                              | District     | Quadrangle         |
| 2) Operator's Well Number: Bu                                                                                                                                                                                                                                                                                                                                                                                                                                                                                                                                                                                                                                                                                                                                                                                                                                                                                                                                                                                                                                                                                                                                                                                                                                                                                                                                                                                                                                                                                                                                                                                                                                                                                                                                                                                                                                                                                                                                                                                                                                                                                                 | rnside 1214 S-5H                        | Well Pa            | ad Name: Burn                       | nside 1214   | -                  |
| 3) Farm Name/Surface Owner:                                                                                                                                                                                                                                                                                                                                                                                                                                                                                                                                                                                                                                                                                                                                                                                                                                                                                                                                                                                                                                                                                                                                                                                                                                                                                                                                                                                                                                                                                                                                                                                                                                                                                                                                                                                                                                                                                                                                                                                                                                                                                                   | John K Burnside,                        | et al Public Ro    | ad Access: N                        | lare Run Rd  | at CR 10/9         |
| 4) Elevation, current ground:                                                                                                                                                                                                                                                                                                                                                                                                                                                                                                                                                                                                                                                                                                                                                                                                                                                                                                                                                                                                                                                                                                                                                                                                                                                                                                                                                                                                                                                                                                                                                                                                                                                                                                                                                                                                                                                                                                                                                                                                                                                                                                 | 1160' Ele                               | vation, proposed   | l post-construc                     | tion: 1159.2 | 0'                 |
| 5) Well Type (a) Gas x Other                                                                                                                                                                                                                                                                                                                                                                                                                                                                                                                                                                                                                                                                                                                                                                                                                                                                                                                                                                                                                                                                                                                                                                                                                                                                                                                                                                                                                                                                                                                                                                                                                                                                                                                                                                                                                                                                                                                                                                                                                                                                                                  | Oil                                     | ·Uno               | lerground Stor                      | age          |                    |
| , ,                                                                                                                                                                                                                                                                                                                                                                                                                                                                                                                                                                                                                                                                                                                                                                                                                                                                                                                                                                                                                                                                                                                                                                                                                                                                                                                                                                                                                                                                                                                                                                                                                                                                                                                                                                                                                                                                                                                                                                                                                                                                                                                           | illow X                                 | Deep               |                                     |              | 50W<br>12/8/2021   |
| 6) Existing Pad: Yes or No No                                                                                                                                                                                                                                                                                                                                                                                                                                                                                                                                                                                                                                                                                                                                                                                                                                                                                                                                                                                                                                                                                                                                                                                                                                                                                                                                                                                                                                                                                                                                                                                                                                                                                                                                                                                                                                                                                                                                                                                                                                                                                                 |                                         |                    |                                     |              | 12/8/2021          |
| 7) Proposed Target Formation(s<br>Marcellus at 6685'/6767' and 8                                                                                                                                                                                                                                                                                                                                                                                                                                                                                                                                                                                                                                                                                                                                                                                                                                                                                                                                                                                                                                                                                                                                                                                                                                                                                                                                                                                                                                                                                                                                                                                                                                                                                                                                                                                                                                                                                                                                                                                                                                                              |                                         |                    | Control of the second of the second | Pressure(s): |                    |
| 8) Proposed Total Vertical Dept                                                                                                                                                                                                                                                                                                                                                                                                                                                                                                                                                                                                                                                                                                                                                                                                                                                                                                                                                                                                                                                                                                                                                                                                                                                                                                                                                                                                                                                                                                                                                                                                                                                                                                                                                                                                                                                                                                                                                                                                                                                                                               | n: 6693'                                |                    |                                     |              |                    |
| 9) Formation at Total Vertical D                                                                                                                                                                                                                                                                                                                                                                                                                                                                                                                                                                                                                                                                                                                                                                                                                                                                                                                                                                                                                                                                                                                                                                                                                                                                                                                                                                                                                                                                                                                                                                                                                                                                                                                                                                                                                                                                                                                                                                                                                                                                                              | epth: Marcellus                         |                    |                                     |              |                    |
| 10) Proposed Total Measured D                                                                                                                                                                                                                                                                                                                                                                                                                                                                                                                                                                                                                                                                                                                                                                                                                                                                                                                                                                                                                                                                                                                                                                                                                                                                                                                                                                                                                                                                                                                                                                                                                                                                                                                                                                                                                                                                                                                                                                                                                                                                                                 | epth: 27,481'                           |                    |                                     |              |                    |
| 11) Proposed Horizontal Leg Le                                                                                                                                                                                                                                                                                                                                                                                                                                                                                                                                                                                                                                                                                                                                                                                                                                                                                                                                                                                                                                                                                                                                                                                                                                                                                                                                                                                                                                                                                                                                                                                                                                                                                                                                                                                                                                                                                                                                                                                                                                                                                                | ngth: 19,977'                           |                    |                                     |              | /                  |
| 12) Approximate Fresh Water S                                                                                                                                                                                                                                                                                                                                                                                                                                                                                                                                                                                                                                                                                                                                                                                                                                                                                                                                                                                                                                                                                                                                                                                                                                                                                                                                                                                                                                                                                                                                                                                                                                                                                                                                                                                                                                                                                                                                                                                                                                                                                                 | rata Depths:                            | 803', 950'         |                                     |              | 1                  |
| 13) Method to Determine Fresh<br>14) Approximate Saltwater Dept                                                                                                                                                                                                                                                                                                                                                                                                                                                                                                                                                                                                                                                                                                                                                                                                                                                                                                                                                                                                                                                                                                                                                                                                                                                                                                                                                                                                                                                                                                                                                                                                                                                                                                                                                                                                                                                                                                                                                                                                                                                               | 3 C C C C C C C C C C C C C C C C C C C | earest offset we   | ell data, (47-0                     | 41-00283, 02 | 210,)              |
| 15) Approximate Coal Seam De                                                                                                                                                                                                                                                                                                                                                                                                                                                                                                                                                                                                                                                                                                                                                                                                                                                                                                                                                                                                                                                                                                                                                                                                                                                                                                                                                                                                                                                                                                                                                                                                                                                                                                                                                                                                                                                                                                                                                                                                                                                                                                  | pths: 510', 910',                       | 915' (Surface      | casing is beir                      | ng extended  | to cover the coal) |
| 16) Approximate Depth to Possi                                                                                                                                                                                                                                                                                                                                                                                                                                                                                                                                                                                                                                                                                                                                                                                                                                                                                                                                                                                                                                                                                                                                                                                                                                                                                                                                                                                                                                                                                                                                                                                                                                                                                                                                                                                                                                                                                                                                                                                                                                                                                                | ble Void (coal mir                      | ne, karst, other): | None                                |              |                    |
| 17) Does Proposed well location directly overlying or adjacent to                                                                                                                                                                                                                                                                                                                                                                                                                                                                                                                                                                                                                                                                                                                                                                                                                                                                                                                                                                                                                                                                                                                                                                                                                                                                                                                                                                                                                                                                                                                                                                                                                                                                                                                                                                                                                                                                                                                                                                                                                                                             |                                         |                    | N                                   | o_X          |                    |
| (a) If Yes, provide Mine Info:                                                                                                                                                                                                                                                                                                                                                                                                                                                                                                                                                                                                                                                                                                                                                                                                                                                                                                                                                                                                                                                                                                                                                                                                                                                                                                                                                                                                                                                                                                                                                                                                                                                                                                                                                                                                                                                                                                                                                                                                                                                                                                | Name:                                   |                    |                                     |              |                    |
| Action of Management of the Control | Depth:                                  |                    |                                     |              |                    |
|                                                                                                                                                                                                                                                                                                                                                                                                                                                                                                                                                                                                                                                                                                                                                                                                                                                                                                                                                                                                                                                                                                                                                                                                                                                                                                                                                                                                                                                                                                                                                                                                                                                                                                                                                                                                                                                                                                                                                                                                                                                                                                                               | Seam:                                   |                    |                                     |              |                    |
|                                                                                                                                                                                                                                                                                                                                                                                                                                                                                                                                                                                                                                                                                                                                                                                                                                                                                                                                                                                                                                                                                                                                                                                                                                                                                                                                                                                                                                                                                                                                                                                                                                                                                                                                                                                                                                                                                                                                                                                                                                                                                                                               | Owner:                                  |                    |                                     |              |                    |