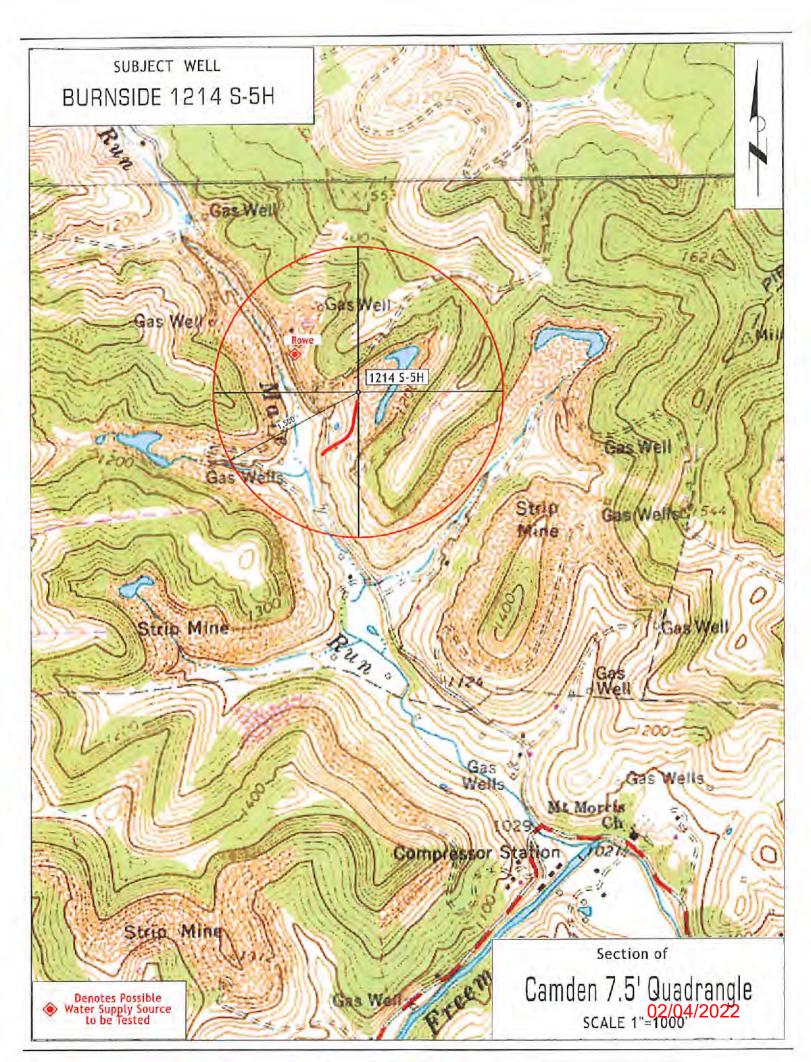

# STATE OF WEST VIRGINIA DEPARTMENT OF ENVIRONMENTAL PROTECTION, OFFICE OF OIL AND GAS WELL WORK PERMIT APPLICATION

| 1) Well Operator: HG Energy                                                                                                                                                                                                                                                                                                                                                                                                                                                                                                                                                                                                                                                                                                                                                                                                                                                                                                                                                                                                                                                                                                                                                                                                                                                                                                                                                                                                                                                                                                                                                                                                                                                                                                                                                                                                                                                                                                                                                                                                                                                                                                   | II Appalachia,                          | 494519932          | Lewis                               | Freeman      | Camden 7.5'        |
|-------------------------------------------------------------------------------------------------------------------------------------------------------------------------------------------------------------------------------------------------------------------------------------------------------------------------------------------------------------------------------------------------------------------------------------------------------------------------------------------------------------------------------------------------------------------------------------------------------------------------------------------------------------------------------------------------------------------------------------------------------------------------------------------------------------------------------------------------------------------------------------------------------------------------------------------------------------------------------------------------------------------------------------------------------------------------------------------------------------------------------------------------------------------------------------------------------------------------------------------------------------------------------------------------------------------------------------------------------------------------------------------------------------------------------------------------------------------------------------------------------------------------------------------------------------------------------------------------------------------------------------------------------------------------------------------------------------------------------------------------------------------------------------------------------------------------------------------------------------------------------------------------------------------------------------------------------------------------------------------------------------------------------------------------------------------------------------------------------------------------------|-----------------------------------------|--------------------|-------------------------------------|--------------|--------------------|
|                                                                                                                                                                                                                                                                                                                                                                                                                                                                                                                                                                                                                                                                                                                                                                                                                                                                                                                                                                                                                                                                                                                                                                                                                                                                                                                                                                                                                                                                                                                                                                                                                                                                                                                                                                                                                                                                                                                                                                                                                                                                                                                               |                                         | Operator ID        | County                              | District     | Quadrangle         |
| 2) Operator's Well Number: Bu                                                                                                                                                                                                                                                                                                                                                                                                                                                                                                                                                                                                                                                                                                                                                                                                                                                                                                                                                                                                                                                                                                                                                                                                                                                                                                                                                                                                                                                                                                                                                                                                                                                                                                                                                                                                                                                                                                                                                                                                                                                                                                 | rnside 1214 S-5H                        | Well Pa            | ad Name: Burn                       | nside 1214   | -                  |
| 3) Farm Name/Surface Owner:                                                                                                                                                                                                                                                                                                                                                                                                                                                                                                                                                                                                                                                                                                                                                                                                                                                                                                                                                                                                                                                                                                                                                                                                                                                                                                                                                                                                                                                                                                                                                                                                                                                                                                                                                                                                                                                                                                                                                                                                                                                                                                   | John K Burnside,                        | et al Public Ro    | ad Access: N                        | lare Run Rd  | at CR 10/9         |
| 4) Elevation, current ground:                                                                                                                                                                                                                                                                                                                                                                                                                                                                                                                                                                                                                                                                                                                                                                                                                                                                                                                                                                                                                                                                                                                                                                                                                                                                                                                                                                                                                                                                                                                                                                                                                                                                                                                                                                                                                                                                                                                                                                                                                                                                                                 | 1160' Ele                               | vation, proposed   | l post-construc                     | tion: 1159.2 | 0'                 |
| 5) Well Type (a) Gas x Other                                                                                                                                                                                                                                                                                                                                                                                                                                                                                                                                                                                                                                                                                                                                                                                                                                                                                                                                                                                                                                                                                                                                                                                                                                                                                                                                                                                                                                                                                                                                                                                                                                                                                                                                                                                                                                                                                                                                                                                                                                                                                                  | Oil                                     | ·Uno               | lerground Stor                      | age          |                    |
| , ,                                                                                                                                                                                                                                                                                                                                                                                                                                                                                                                                                                                                                                                                                                                                                                                                                                                                                                                                                                                                                                                                                                                                                                                                                                                                                                                                                                                                                                                                                                                                                                                                                                                                                                                                                                                                                                                                                                                                                                                                                                                                                                                           | illow X                                 | Deep               |                                     |              | 50W<br>12/8/2021   |
| 6) Existing Pad: Yes or No No                                                                                                                                                                                                                                                                                                                                                                                                                                                                                                                                                                                                                                                                                                                                                                                                                                                                                                                                                                                                                                                                                                                                                                                                                                                                                                                                                                                                                                                                                                                                                                                                                                                                                                                                                                                                                                                                                                                                                                                                                                                                                                 |                                         |                    |                                     |              | 12/8/2021          |
| 7) Proposed Target Formation(s<br>Marcellus at 6685'/6767' and 8                                                                                                                                                                                                                                                                                                                                                                                                                                                                                                                                                                                                                                                                                                                                                                                                                                                                                                                                                                                                                                                                                                                                                                                                                                                                                                                                                                                                                                                                                                                                                                                                                                                                                                                                                                                                                                                                                                                                                                                                                                                              |                                         |                    | Control of the second of the second | Pressure(s): |                    |
| 8) Proposed Total Vertical Dept                                                                                                                                                                                                                                                                                                                                                                                                                                                                                                                                                                                                                                                                                                                                                                                                                                                                                                                                                                                                                                                                                                                                                                                                                                                                                                                                                                                                                                                                                                                                                                                                                                                                                                                                                                                                                                                                                                                                                                                                                                                                                               | n: 6693'                                |                    |                                     |              |                    |
| 9) Formation at Total Vertical D                                                                                                                                                                                                                                                                                                                                                                                                                                                                                                                                                                                                                                                                                                                                                                                                                                                                                                                                                                                                                                                                                                                                                                                                                                                                                                                                                                                                                                                                                                                                                                                                                                                                                                                                                                                                                                                                                                                                                                                                                                                                                              | epth: Marcellus                         |                    |                                     |              |                    |
| 10) Proposed Total Measured D                                                                                                                                                                                                                                                                                                                                                                                                                                                                                                                                                                                                                                                                                                                                                                                                                                                                                                                                                                                                                                                                                                                                                                                                                                                                                                                                                                                                                                                                                                                                                                                                                                                                                                                                                                                                                                                                                                                                                                                                                                                                                                 | epth: 27,481'                           |                    |                                     |              |                    |
| 11) Proposed Horizontal Leg Le                                                                                                                                                                                                                                                                                                                                                                                                                                                                                                                                                                                                                                                                                                                                                                                                                                                                                                                                                                                                                                                                                                                                                                                                                                                                                                                                                                                                                                                                                                                                                                                                                                                                                                                                                                                                                                                                                                                                                                                                                                                                                                | ngth: 19,977'                           |                    |                                     |              | /                  |
| 12) Approximate Fresh Water S                                                                                                                                                                                                                                                                                                                                                                                                                                                                                                                                                                                                                                                                                                                                                                                                                                                                                                                                                                                                                                                                                                                                                                                                                                                                                                                                                                                                                                                                                                                                                                                                                                                                                                                                                                                                                                                                                                                                                                                                                                                                                                 | rata Depths:                            | 803', 950'         |                                     |              | 1                  |
| 13) Method to Determine Fresh<br>14) Approximate Saltwater Dept                                                                                                                                                                                                                                                                                                                                                                                                                                                                                                                                                                                                                                                                                                                                                                                                                                                                                                                                                                                                                                                                                                                                                                                                                                                                                                                                                                                                                                                                                                                                                                                                                                                                                                                                                                                                                                                                                                                                                                                                                                                               | 3 C C C C C C C C C C C C C C C C C C C | earest offset we   | ell data, (47-0                     | 41-00283, 02 | 210,)              |
| 15) Approximate Coal Seam De                                                                                                                                                                                                                                                                                                                                                                                                                                                                                                                                                                                                                                                                                                                                                                                                                                                                                                                                                                                                                                                                                                                                                                                                                                                                                                                                                                                                                                                                                                                                                                                                                                                                                                                                                                                                                                                                                                                                                                                                                                                                                                  | pths: 510', 910',                       | 915' (Surface      | casing is beir                      | ng extended  | to cover the coal) |
| 16) Approximate Depth to Possi                                                                                                                                                                                                                                                                                                                                                                                                                                                                                                                                                                                                                                                                                                                                                                                                                                                                                                                                                                                                                                                                                                                                                                                                                                                                                                                                                                                                                                                                                                                                                                                                                                                                                                                                                                                                                                                                                                                                                                                                                                                                                                | ble Void (coal mir                      | ne, karst, other): | None                                |              |                    |
| 17) Does Proposed well location directly overlying or adjacent to                                                                                                                                                                                                                                                                                                                                                                                                                                                                                                                                                                                                                                                                                                                                                                                                                                                                                                                                                                                                                                                                                                                                                                                                                                                                                                                                                                                                                                                                                                                                                                                                                                                                                                                                                                                                                                                                                                                                                                                                                                                             |                                         |                    | N                                   | o_X          |                    |
| (a) If Yes, provide Mine Info:                                                                                                                                                                                                                                                                                                                                                                                                                                                                                                                                                                                                                                                                                                                                                                                                                                                                                                                                                                                                                                                                                                                                                                                                                                                                                                                                                                                                                                                                                                                                                                                                                                                                                                                                                                                                                                                                                                                                                                                                                                                                                                | Name:                                   |                    |                                     |              |                    |
| Action of Management of the Control | Depth:                                  |                    |                                     |              |                    |
|                                                                                                                                                                                                                                                                                                                                                                                                                                                                                                                                                                                                                                                                                                                                                                                                                                                                                                                                                                                                                                                                                                                                                                                                                                                                                                                                                                                                                                                                                                                                                                                                                                                                                                                                                                                                                                                                                                                                                                                                                                                                                                                               | Seam:                                   |                    |                                     |              |                    |
|                                                                                                                                                                                                                                                                                                                                                                                                                                                                                                                                                                                                                                                                                                                                                                                                                                                                                                                                                                                                                                                                                                                                                                                                                                                                                                                                                                                                                                                                                                                                                                                                                                                                                                                                                                                                                                                                                                                                                                                                                                                                                                                               | Owner:                                  |                    |                                     |              |                    |