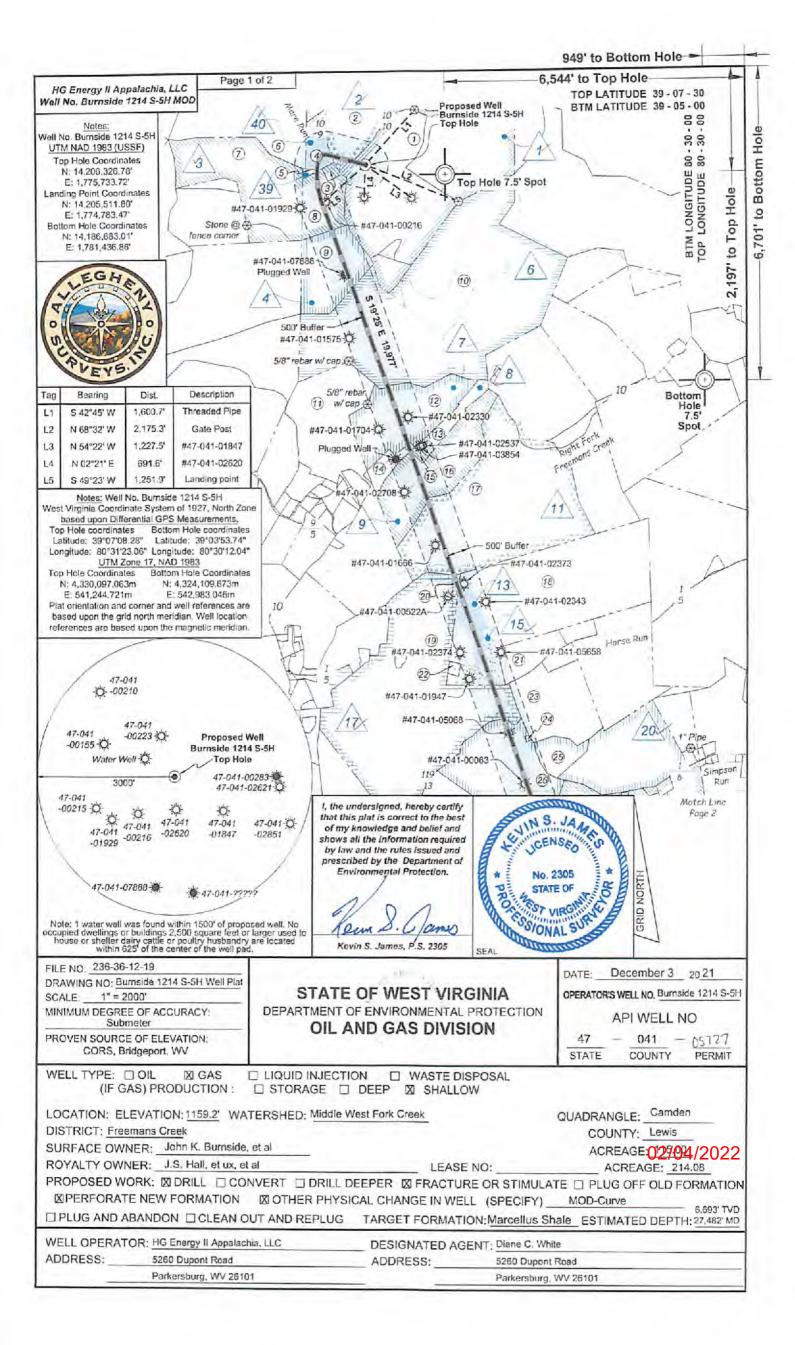

| API NO. 47            |                    |
|-----------------------|--------------------|
| OPERATOR WELL NO.     | Burnside 1214 S-5H |
| Well Pad Name: Burnsi | de 1214            |

# STATE OF WEST VIRGINIA DEPARTMENT OF ENVIRONMENTAL PROTECTION, OFFICE OF OIL AND GAS WELL WORK PERMIT APPLICATION

| 1) Well Operator: HG Energy                                                                                                                                                                                                                                                                                                                                                                                                                                                                                                                                                                                                                                                                                                                                                                                                                                                                                                                                                                                                                                                                                                                                                                                                                                                                                                                                                                                                                                                                                                                                                                                                                                                                                                                                                                                                                                                                                                                                                                                                                                                                                                   | II Appalachia,                          | 494519932          | Lewis                               | Freeman      | Camden 7.5'        |
|-------------------------------------------------------------------------------------------------------------------------------------------------------------------------------------------------------------------------------------------------------------------------------------------------------------------------------------------------------------------------------------------------------------------------------------------------------------------------------------------------------------------------------------------------------------------------------------------------------------------------------------------------------------------------------------------------------------------------------------------------------------------------------------------------------------------------------------------------------------------------------------------------------------------------------------------------------------------------------------------------------------------------------------------------------------------------------------------------------------------------------------------------------------------------------------------------------------------------------------------------------------------------------------------------------------------------------------------------------------------------------------------------------------------------------------------------------------------------------------------------------------------------------------------------------------------------------------------------------------------------------------------------------------------------------------------------------------------------------------------------------------------------------------------------------------------------------------------------------------------------------------------------------------------------------------------------------------------------------------------------------------------------------------------------------------------------------------------------------------------------------|-----------------------------------------|--------------------|-------------------------------------|--------------|--------------------|
|                                                                                                                                                                                                                                                                                                                                                                                                                                                                                                                                                                                                                                                                                                                                                                                                                                                                                                                                                                                                                                                                                                                                                                                                                                                                                                                                                                                                                                                                                                                                                                                                                                                                                                                                                                                                                                                                                                                                                                                                                                                                                                                               |                                         | Operator ID        | County                              | District     | Quadrangle         |
| 2) Operator's Well Number: Bu                                                                                                                                                                                                                                                                                                                                                                                                                                                                                                                                                                                                                                                                                                                                                                                                                                                                                                                                                                                                                                                                                                                                                                                                                                                                                                                                                                                                                                                                                                                                                                                                                                                                                                                                                                                                                                                                                                                                                                                                                                                                                                 | rnside 1214 S-5H                        | Well Pa            | ad Name: Burn                       | nside 1214   | -                  |
| 3) Farm Name/Surface Owner:                                                                                                                                                                                                                                                                                                                                                                                                                                                                                                                                                                                                                                                                                                                                                                                                                                                                                                                                                                                                                                                                                                                                                                                                                                                                                                                                                                                                                                                                                                                                                                                                                                                                                                                                                                                                                                                                                                                                                                                                                                                                                                   | John K Burnside,                        | et al Public Ro    | ad Access: N                        | lare Run Rd  | at CR 10/9         |
| 4) Elevation, current ground:                                                                                                                                                                                                                                                                                                                                                                                                                                                                                                                                                                                                                                                                                                                                                                                                                                                                                                                                                                                                                                                                                                                                                                                                                                                                                                                                                                                                                                                                                                                                                                                                                                                                                                                                                                                                                                                                                                                                                                                                                                                                                                 | 1160' Ele                               | vation, proposed   | l post-construc                     | tion: 1159.2 | 0'                 |
| 5) Well Type (a) Gas x Other                                                                                                                                                                                                                                                                                                                                                                                                                                                                                                                                                                                                                                                                                                                                                                                                                                                                                                                                                                                                                                                                                                                                                                                                                                                                                                                                                                                                                                                                                                                                                                                                                                                                                                                                                                                                                                                                                                                                                                                                                                                                                                  | Oil                                     | ·Uno               | lerground Stor                      | age          |                    |
| , ,                                                                                                                                                                                                                                                                                                                                                                                                                                                                                                                                                                                                                                                                                                                                                                                                                                                                                                                                                                                                                                                                                                                                                                                                                                                                                                                                                                                                                                                                                                                                                                                                                                                                                                                                                                                                                                                                                                                                                                                                                                                                                                                           | illow X                                 | Deep               |                                     |              | 50W<br>12/8/2021   |
| 6) Existing Pad: Yes or No No                                                                                                                                                                                                                                                                                                                                                                                                                                                                                                                                                                                                                                                                                                                                                                                                                                                                                                                                                                                                                                                                                                                                                                                                                                                                                                                                                                                                                                                                                                                                                                                                                                                                                                                                                                                                                                                                                                                                                                                                                                                                                                 |                                         |                    |                                     |              | 12/8/2021          |
| 7) Proposed Target Formation(s<br>Marcellus at 6685'/6767' and 8                                                                                                                                                                                                                                                                                                                                                                                                                                                                                                                                                                                                                                                                                                                                                                                                                                                                                                                                                                                                                                                                                                                                                                                                                                                                                                                                                                                                                                                                                                                                                                                                                                                                                                                                                                                                                                                                                                                                                                                                                                                              |                                         |                    | Control of the second of the second | Pressure(s): |                    |
| 8) Proposed Total Vertical Dept                                                                                                                                                                                                                                                                                                                                                                                                                                                                                                                                                                                                                                                                                                                                                                                                                                                                                                                                                                                                                                                                                                                                                                                                                                                                                                                                                                                                                                                                                                                                                                                                                                                                                                                                                                                                                                                                                                                                                                                                                                                                                               | n: 6693'                                |                    |                                     |              |                    |
| 9) Formation at Total Vertical D                                                                                                                                                                                                                                                                                                                                                                                                                                                                                                                                                                                                                                                                                                                                                                                                                                                                                                                                                                                                                                                                                                                                                                                                                                                                                                                                                                                                                                                                                                                                                                                                                                                                                                                                                                                                                                                                                                                                                                                                                                                                                              | epth: Marcellus                         |                    |                                     |              |                    |
| 10) Proposed Total Measured D                                                                                                                                                                                                                                                                                                                                                                                                                                                                                                                                                                                                                                                                                                                                                                                                                                                                                                                                                                                                                                                                                                                                                                                                                                                                                                                                                                                                                                                                                                                                                                                                                                                                                                                                                                                                                                                                                                                                                                                                                                                                                                 | epth: 27,481'                           |                    |                                     |              |                    |
| 11) Proposed Horizontal Leg Le                                                                                                                                                                                                                                                                                                                                                                                                                                                                                                                                                                                                                                                                                                                                                                                                                                                                                                                                                                                                                                                                                                                                                                                                                                                                                                                                                                                                                                                                                                                                                                                                                                                                                                                                                                                                                                                                                                                                                                                                                                                                                                | ngth: 19,977'                           |                    |                                     |              | /                  |
| 12) Approximate Fresh Water S                                                                                                                                                                                                                                                                                                                                                                                                                                                                                                                                                                                                                                                                                                                                                                                                                                                                                                                                                                                                                                                                                                                                                                                                                                                                                                                                                                                                                                                                                                                                                                                                                                                                                                                                                                                                                                                                                                                                                                                                                                                                                                 | rata Depths:                            | 803', 950'         |                                     |              | 1                  |
| 13) Method to Determine Fresh<br>14) Approximate Saltwater Dept                                                                                                                                                                                                                                                                                                                                                                                                                                                                                                                                                                                                                                                                                                                                                                                                                                                                                                                                                                                                                                                                                                                                                                                                                                                                                                                                                                                                                                                                                                                                                                                                                                                                                                                                                                                                                                                                                                                                                                                                                                                               | 3 C C C C C C C C C C C C C C C C C C C | earest offset we   | ell data, (47-0                     | 41-00283, 02 | 210,)              |
| 15) Approximate Coal Seam De                                                                                                                                                                                                                                                                                                                                                                                                                                                                                                                                                                                                                                                                                                                                                                                                                                                                                                                                                                                                                                                                                                                                                                                                                                                                                                                                                                                                                                                                                                                                                                                                                                                                                                                                                                                                                                                                                                                                                                                                                                                                                                  | pths: 510', 910',                       | 915' (Surface      | casing is beir                      | ng extended  | to cover the coal) |
| 16) Approximate Depth to Possi                                                                                                                                                                                                                                                                                                                                                                                                                                                                                                                                                                                                                                                                                                                                                                                                                                                                                                                                                                                                                                                                                                                                                                                                                                                                                                                                                                                                                                                                                                                                                                                                                                                                                                                                                                                                                                                                                                                                                                                                                                                                                                | ble Void (coal mir                      | ne, karst, other): | None                                |              |                    |
| 17) Does Proposed well location directly overlying or adjacent to                                                                                                                                                                                                                                                                                                                                                                                                                                                                                                                                                                                                                                                                                                                                                                                                                                                                                                                                                                                                                                                                                                                                                                                                                                                                                                                                                                                                                                                                                                                                                                                                                                                                                                                                                                                                                                                                                                                                                                                                                                                             |                                         |                    | N                                   | o_X          |                    |
| (a) If Yes, provide Mine Info:                                                                                                                                                                                                                                                                                                                                                                                                                                                                                                                                                                                                                                                                                                                                                                                                                                                                                                                                                                                                                                                                                                                                                                                                                                                                                                                                                                                                                                                                                                                                                                                                                                                                                                                                                                                                                                                                                                                                                                                                                                                                                                | Name:                                   |                    |                                     |              |                    |
| Action of Management of the Control | Depth:                                  |                    |                                     |              |                    |
|                                                                                                                                                                                                                                                                                                                                                                                                                                                                                                                                                                                                                                                                                                                                                                                                                                                                                                                                                                                                                                                                                                                                                                                                                                                                                                                                                                                                                                                                                                                                                                                                                                                                                                                                                                                                                                                                                                                                                                                                                                                                                                                               | Seam:                                   |                    |                                     |              |                    |
|                                                                                                                                                                                                                                                                                                                                                                                                                                                                                                                                                                                                                                                                                                                                                                                                                                                                                                                                                                                                                                                                                                                                                                                                                                                                                                                                                                                                                                                                                                                                                                                                                                                                                                                                                                                                                                                                                                                                                                                                                                                                                                                               | Owner:                                  |                    |                                     |              |                    |

19) Describe proposed well work, including the drilling and plugging back of any pilot hole:

Drill the vertical depth to the Marcellus at an estimated total vertical depth of approximately 6693'. Drill horizontal leg to estimated 19,977' lateral length, 27,481' TMD. Hydraulically fracture, stimulate and be capable of producing from the Marcellus Formation. Should we encounter an unanticipated void in the coal, we will install a minimum of 20' of casing below the void but not more than 100' below the void, set a basket and grout to surface. We plan to run an ACP above the Gantz/Dominion Storage interval to aid in sealing off and isolating the storage interval.

20) Describe fracturing/stimulating methods in detail, including anticipated max pressure and max rate:

The stimulation will be completed with multiple stages divided over the lateral length of the well. Stage spacing is dependent upon engineering design. Slickwater fracturing technique will be utilized on each stage using sand, water, and chemicals. See attached list. Maximum pressure not to exceed 12,500 psi.