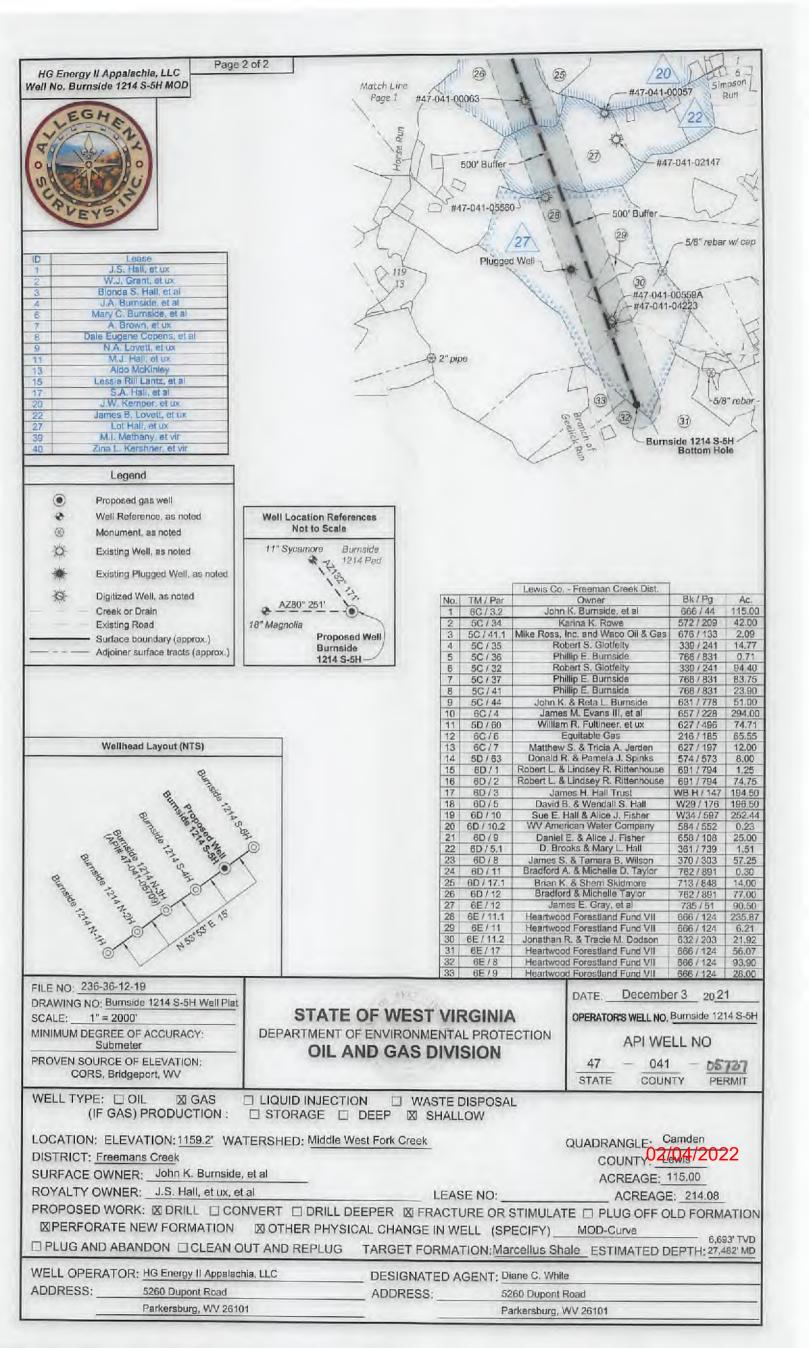

| API NO. 47            |                    |
|-----------------------|--------------------|
| OPERATOR WELL NO.     | Burnside 1214 S-5H |
| Well Pad Name: Burnsi | de 1214            |

# STATE OF WEST VIRGINIA DEPARTMENT OF ENVIRONMENTAL PROTECTION, OFFICE OF OIL AND GAS WELL WORK PERMIT APPLICATION

| 1) Well Operator: HG Energy                                                                                                                                                                                                                                                                                                                                                                                                                                                                                                                                                                                                                                                                                                                                                                                                                                                                                                                                                                                                                                                                                                                                                                                                                                                                                                                                                                                                                                                                                                                                                                                                                                                                                                                                                                                                                                                                                                                                                                                                                                                                                                   | II Appalachia,                          | 494519932          | Lewis                               | Freeman      | Camden 7.5'        |
|-------------------------------------------------------------------------------------------------------------------------------------------------------------------------------------------------------------------------------------------------------------------------------------------------------------------------------------------------------------------------------------------------------------------------------------------------------------------------------------------------------------------------------------------------------------------------------------------------------------------------------------------------------------------------------------------------------------------------------------------------------------------------------------------------------------------------------------------------------------------------------------------------------------------------------------------------------------------------------------------------------------------------------------------------------------------------------------------------------------------------------------------------------------------------------------------------------------------------------------------------------------------------------------------------------------------------------------------------------------------------------------------------------------------------------------------------------------------------------------------------------------------------------------------------------------------------------------------------------------------------------------------------------------------------------------------------------------------------------------------------------------------------------------------------------------------------------------------------------------------------------------------------------------------------------------------------------------------------------------------------------------------------------------------------------------------------------------------------------------------------------|-----------------------------------------|--------------------|-------------------------------------|--------------|--------------------|
|                                                                                                                                                                                                                                                                                                                                                                                                                                                                                                                                                                                                                                                                                                                                                                                                                                                                                                                                                                                                                                                                                                                                                                                                                                                                                                                                                                                                                                                                                                                                                                                                                                                                                                                                                                                                                                                                                                                                                                                                                                                                                                                               |                                         | Operator ID        | County                              | District     | Quadrangle         |
| 2) Operator's Well Number: Bu                                                                                                                                                                                                                                                                                                                                                                                                                                                                                                                                                                                                                                                                                                                                                                                                                                                                                                                                                                                                                                                                                                                                                                                                                                                                                                                                                                                                                                                                                                                                                                                                                                                                                                                                                                                                                                                                                                                                                                                                                                                                                                 | rnside 1214 S-5H                        | Well Pa            | ad Name: Burn                       | nside 1214   | -                  |
| 3) Farm Name/Surface Owner:                                                                                                                                                                                                                                                                                                                                                                                                                                                                                                                                                                                                                                                                                                                                                                                                                                                                                                                                                                                                                                                                                                                                                                                                                                                                                                                                                                                                                                                                                                                                                                                                                                                                                                                                                                                                                                                                                                                                                                                                                                                                                                   | John K Burnside,                        | et al Public Ro    | ad Access: N                        | lare Run Rd  | at CR 10/9         |
| 4) Elevation, current ground:                                                                                                                                                                                                                                                                                                                                                                                                                                                                                                                                                                                                                                                                                                                                                                                                                                                                                                                                                                                                                                                                                                                                                                                                                                                                                                                                                                                                                                                                                                                                                                                                                                                                                                                                                                                                                                                                                                                                                                                                                                                                                                 | 1160' Ele                               | vation, proposed   | l post-construc                     | tion: 1159.2 | 0'                 |
| 5) Well Type (a) Gas x Other                                                                                                                                                                                                                                                                                                                                                                                                                                                                                                                                                                                                                                                                                                                                                                                                                                                                                                                                                                                                                                                                                                                                                                                                                                                                                                                                                                                                                                                                                                                                                                                                                                                                                                                                                                                                                                                                                                                                                                                                                                                                                                  | Oil                                     | ·Uno               | lerground Stor                      | age          |                    |
| , ,                                                                                                                                                                                                                                                                                                                                                                                                                                                                                                                                                                                                                                                                                                                                                                                                                                                                                                                                                                                                                                                                                                                                                                                                                                                                                                                                                                                                                                                                                                                                                                                                                                                                                                                                                                                                                                                                                                                                                                                                                                                                                                                           | illow X                                 | Deep               |                                     |              | 50W<br>12/8/2021   |
| 6) Existing Pad: Yes or No No                                                                                                                                                                                                                                                                                                                                                                                                                                                                                                                                                                                                                                                                                                                                                                                                                                                                                                                                                                                                                                                                                                                                                                                                                                                                                                                                                                                                                                                                                                                                                                                                                                                                                                                                                                                                                                                                                                                                                                                                                                                                                                 |                                         |                    |                                     |              | 12/8/2021          |
| 7) Proposed Target Formation(s<br>Marcellus at 6685'/6767' and 8                                                                                                                                                                                                                                                                                                                                                                                                                                                                                                                                                                                                                                                                                                                                                                                                                                                                                                                                                                                                                                                                                                                                                                                                                                                                                                                                                                                                                                                                                                                                                                                                                                                                                                                                                                                                                                                                                                                                                                                                                                                              |                                         |                    | Control of the second of the second | Pressure(s): |                    |
| 8) Proposed Total Vertical Dept                                                                                                                                                                                                                                                                                                                                                                                                                                                                                                                                                                                                                                                                                                                                                                                                                                                                                                                                                                                                                                                                                                                                                                                                                                                                                                                                                                                                                                                                                                                                                                                                                                                                                                                                                                                                                                                                                                                                                                                                                                                                                               | n: 6693'                                |                    |                                     |              |                    |
| 9) Formation at Total Vertical D                                                                                                                                                                                                                                                                                                                                                                                                                                                                                                                                                                                                                                                                                                                                                                                                                                                                                                                                                                                                                                                                                                                                                                                                                                                                                                                                                                                                                                                                                                                                                                                                                                                                                                                                                                                                                                                                                                                                                                                                                                                                                              | epth: Marcellus                         |                    |                                     |              |                    |
| 10) Proposed Total Measured D                                                                                                                                                                                                                                                                                                                                                                                                                                                                                                                                                                                                                                                                                                                                                                                                                                                                                                                                                                                                                                                                                                                                                                                                                                                                                                                                                                                                                                                                                                                                                                                                                                                                                                                                                                                                                                                                                                                                                                                                                                                                                                 | epth: 27,481'                           |                    |                                     |              |                    |
| 11) Proposed Horizontal Leg Le                                                                                                                                                                                                                                                                                                                                                                                                                                                                                                                                                                                                                                                                                                                                                                                                                                                                                                                                                                                                                                                                                                                                                                                                                                                                                                                                                                                                                                                                                                                                                                                                                                                                                                                                                                                                                                                                                                                                                                                                                                                                                                | ngth: 19,977'                           |                    |                                     |              | /                  |
| 12) Approximate Fresh Water S                                                                                                                                                                                                                                                                                                                                                                                                                                                                                                                                                                                                                                                                                                                                                                                                                                                                                                                                                                                                                                                                                                                                                                                                                                                                                                                                                                                                                                                                                                                                                                                                                                                                                                                                                                                                                                                                                                                                                                                                                                                                                                 | rata Depths:                            | 803', 950'         |                                     |              | 1                  |
| 13) Method to Determine Fresh<br>14) Approximate Saltwater Dept                                                                                                                                                                                                                                                                                                                                                                                                                                                                                                                                                                                                                                                                                                                                                                                                                                                                                                                                                                                                                                                                                                                                                                                                                                                                                                                                                                                                                                                                                                                                                                                                                                                                                                                                                                                                                                                                                                                                                                                                                                                               | 3 C C C C C C C C C C C C C C C C C C C | earest offset we   | ell data, (47-0                     | 41-00283, 02 | 210,)              |
| 15) Approximate Coal Seam De                                                                                                                                                                                                                                                                                                                                                                                                                                                                                                                                                                                                                                                                                                                                                                                                                                                                                                                                                                                                                                                                                                                                                                                                                                                                                                                                                                                                                                                                                                                                                                                                                                                                                                                                                                                                                                                                                                                                                                                                                                                                                                  | pths: 510', 910',                       | 915' (Surface      | casing is beir                      | ng extended  | to cover the coal) |
| 16) Approximate Depth to Possi                                                                                                                                                                                                                                                                                                                                                                                                                                                                                                                                                                                                                                                                                                                                                                                                                                                                                                                                                                                                                                                                                                                                                                                                                                                                                                                                                                                                                                                                                                                                                                                                                                                                                                                                                                                                                                                                                                                                                                                                                                                                                                | ble Void (coal mir                      | ne, karst, other): | None                                |              |                    |
| 17) Does Proposed well location directly overlying or adjacent to                                                                                                                                                                                                                                                                                                                                                                                                                                                                                                                                                                                                                                                                                                                                                                                                                                                                                                                                                                                                                                                                                                                                                                                                                                                                                                                                                                                                                                                                                                                                                                                                                                                                                                                                                                                                                                                                                                                                                                                                                                                             |                                         |                    | N                                   | o_X          |                    |
| (a) If Yes, provide Mine Info:                                                                                                                                                                                                                                                                                                                                                                                                                                                                                                                                                                                                                                                                                                                                                                                                                                                                                                                                                                                                                                                                                                                                                                                                                                                                                                                                                                                                                                                                                                                                                                                                                                                                                                                                                                                                                                                                                                                                                                                                                                                                                                | Name:                                   |                    |                                     |              |                    |
| Action of Management of the Control | Depth:                                  |                    |                                     |              |                    |
|                                                                                                                                                                                                                                                                                                                                                                                                                                                                                                                                                                                                                                                                                                                                                                                                                                                                                                                                                                                                                                                                                                                                                                                                                                                                                                                                                                                                                                                                                                                                                                                                                                                                                                                                                                                                                                                                                                                                                                                                                                                                                                                               | Seam:                                   |                    |                                     |              |                    |
|                                                                                                                                                                                                                                                                                                                                                                                                                                                                                                                                                                                                                                                                                                                                                                                                                                                                                                                                                                                                                                                                                                                                                                                                                                                                                                                                                                                                                                                                                                                                                                                                                                                                                                                                                                                                                                                                                                                                                                                                                                                                                                                               | Owner:                                  |                    |                                     |              |                    |