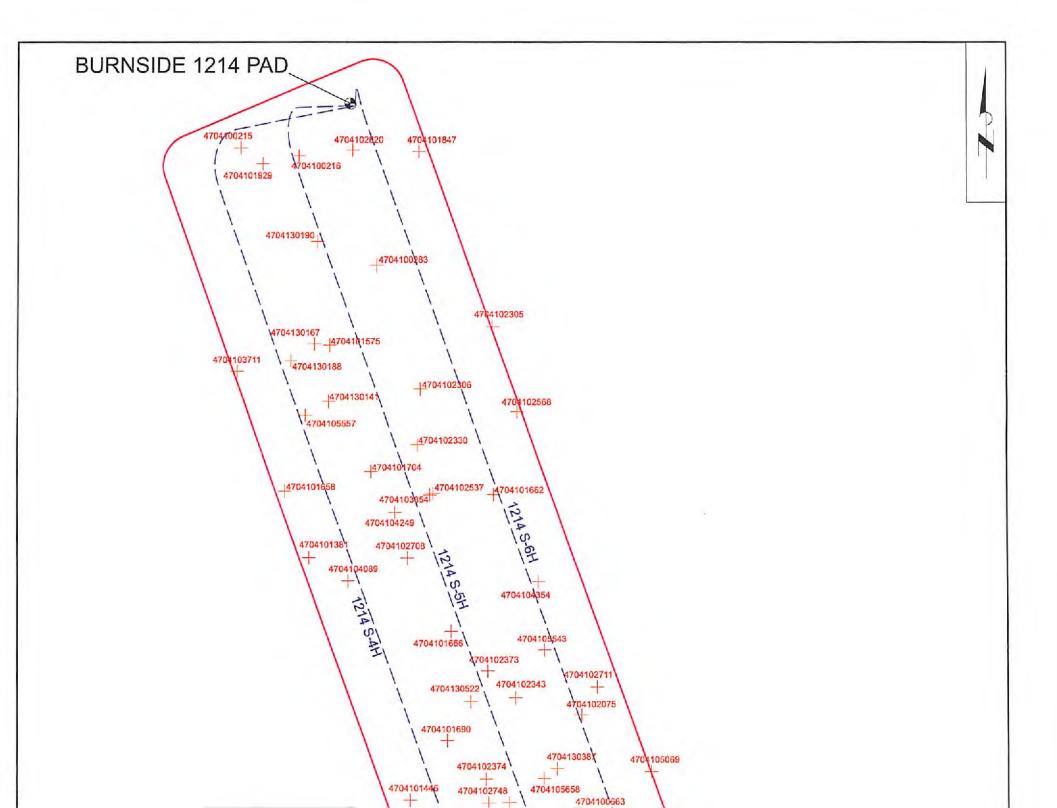

| API NO. 47            |                    |
|-----------------------|--------------------|
| OPERATOR WELL NO.     | Burnside 1214 S-5H |
| Well Pad Name: Burnsi | de 1214            |

| WW-6B   |  |
|---------|--|
| (04/15) |  |

| API NO. 47           |        |                    |
|----------------------|--------|--------------------|
| <b>OPERATOR WELL</b> | NO.    | Burnside 1214 S-5H |
| Well Pad Name:       | Burnsi | de 1214            |