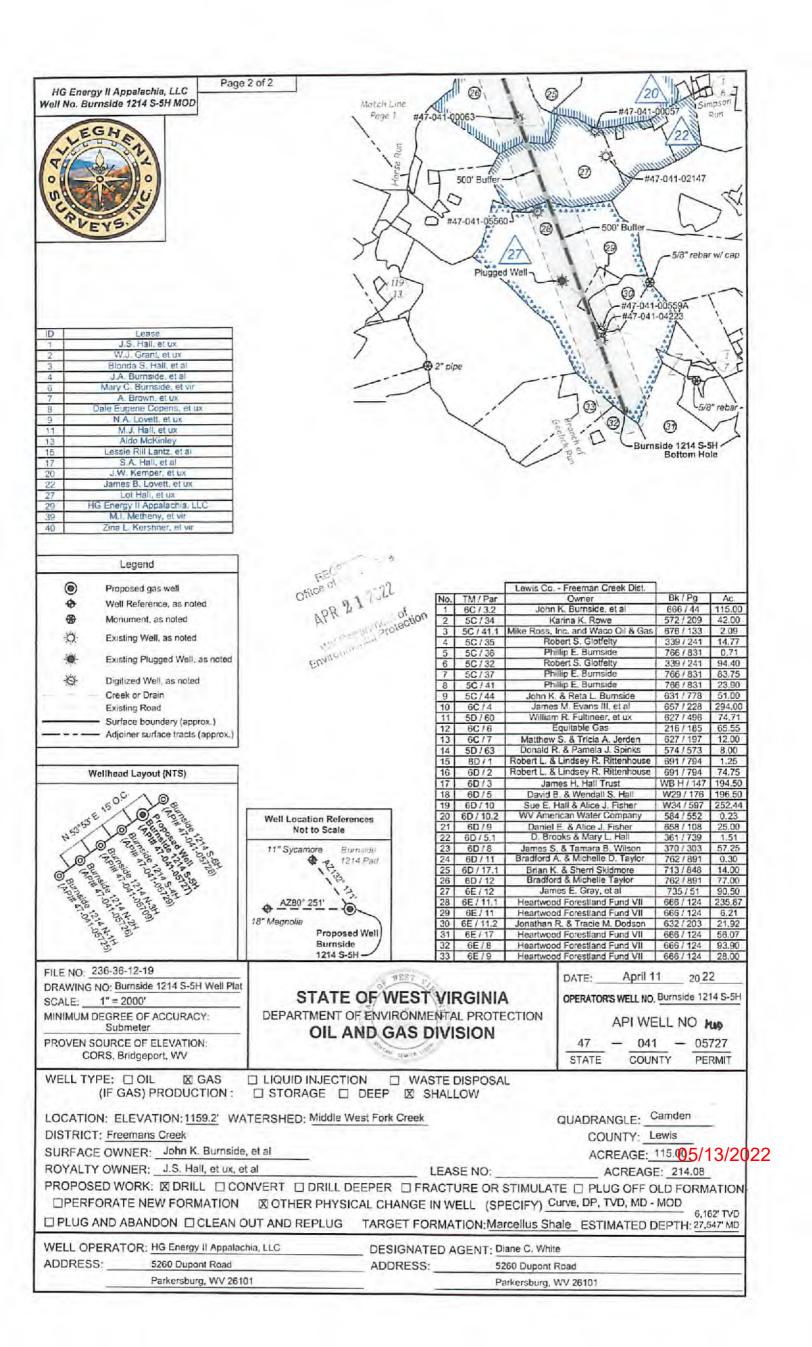

4704105727

API NO. 47-\_\_\_-OPERATOR WELL NO. Burnside 1214 S-5H

Well Pad Name: Burnside 1214

# STATE OF WEST VIRGINIA DEPARTMENT OF ENVIRONMENTAL PROTECTION, OFFICE OF OIL AND GAS WELL WORK PERMIT APPLICATION

| 1) Well Operato                    | or: HG Ene     | ergy II Appa  | ılachia, 📙 | 4945         | 19932       | Lewis         | Freeman        | Camden 7.5'                                  |
|------------------------------------|----------------|---------------|------------|--------------|-------------|---------------|----------------|----------------------------------------------|
| ,                                  |                |               |            |              | ator ID     | County        | District       | Quadrangle                                   |
| 2) Operator's W                    | ell Number     | Burnside      | 1214 S-5H  | <del>-</del> | Well Pad    | l Name: Bui   | rnside 1214    |                                              |
| 3) Farm Name/                      |                |               |            |              | Public Roa  | d Access: _   | Mare Run Rd    | at CR 10/9                                   |
| 4) Elevation, cu                   | irrent ground  | I: 1160'      | Ele        | evation      | n, proposed | post-constru  | ction: 1159.2  | 20'                                          |
| •                                  | =              | x             | Oil        |              |             | erground Sto  |                |                                              |
| , <b>,</b>                         | Other          |               |            |              |             |               |                |                                              |
|                                    | (b)If Gas      | Shallow       | x          |              | _ Deep      |               |                |                                              |
|                                    |                | Horizontal    | <u>x</u>   |              | _           |               |                |                                              |
| 6) Existing Pad                    | : Yes or No    | No            |            |              |             | _             |                |                                              |
| 7) Proposed Tai                    | -              |               |            |              |             |               | l Pressure(s): | · · · · · · · · · · · · · · · · · · ·        |
| 8) Proposed To                     | tal Vertical I | Depth: 616    | 62'        |              |             |               |                |                                              |
| 9) Formation at                    |                |               | Marcellus  | S            |             |               |                |                                              |
| 10) Proposed T                     | otal Measure   | ed Depth:     | 27,547'    |              |             | _             |                |                                              |
| 11) Proposed H                     | lorizontal Le  | g Length:     | 19,990'    |              |             |               |                |                                              |
| 12) Approxima                      | te Fresh Wat   | ter Strata De | pths:      | 803',        | 950'        |               |                |                                              |
| 13) Method to l                    | Determine F    | resh Water I  | Depths: N  | leares       | t offset we | II data, (47- | 041-00283, 0   | 210,)                                        |
| 14) Approxima                      | te Saltwater   | Depths: No    | one found  |              |             |               |                |                                              |
| 15) Approxima                      | te Coal Sean   | n Depths: 5   | 10', 910', | 915'         | (Surface o  | asing is be   | ing extended   | to cover the coal)                           |
| 16) Approxima                      | te Depth to I  | Possible Voi  | d (coal mi | ne, ka       | st, other): | None          |                |                                              |
| 17) Does Propo<br>directly overlyi |                |               |            |              | Yes         |               | No X           |                                              |
| (a) If Yes, pro                    | vide Mine I    | nfo: Name     | :          |              |             |               |                |                                              |
| () 1, pre                          |                | Depth         |            |              |             |               |                | BECEIVED                                     |
|                                    |                | Seam          |            |              |             |               |                | Office of Oil and Gas                        |
|                                    |                | Owne          |            |              |             |               |                | APR 2 1 2022                                 |
|                                    |                |               |            |              | -           |               | Er             | VVV Department of<br>nvironmental Protection |

WW-68 (04/15)

API NO. 47OPERATOR WELL NO. Sumside 1214 S-SH
Well Pad Name: Burnside 1214

18)