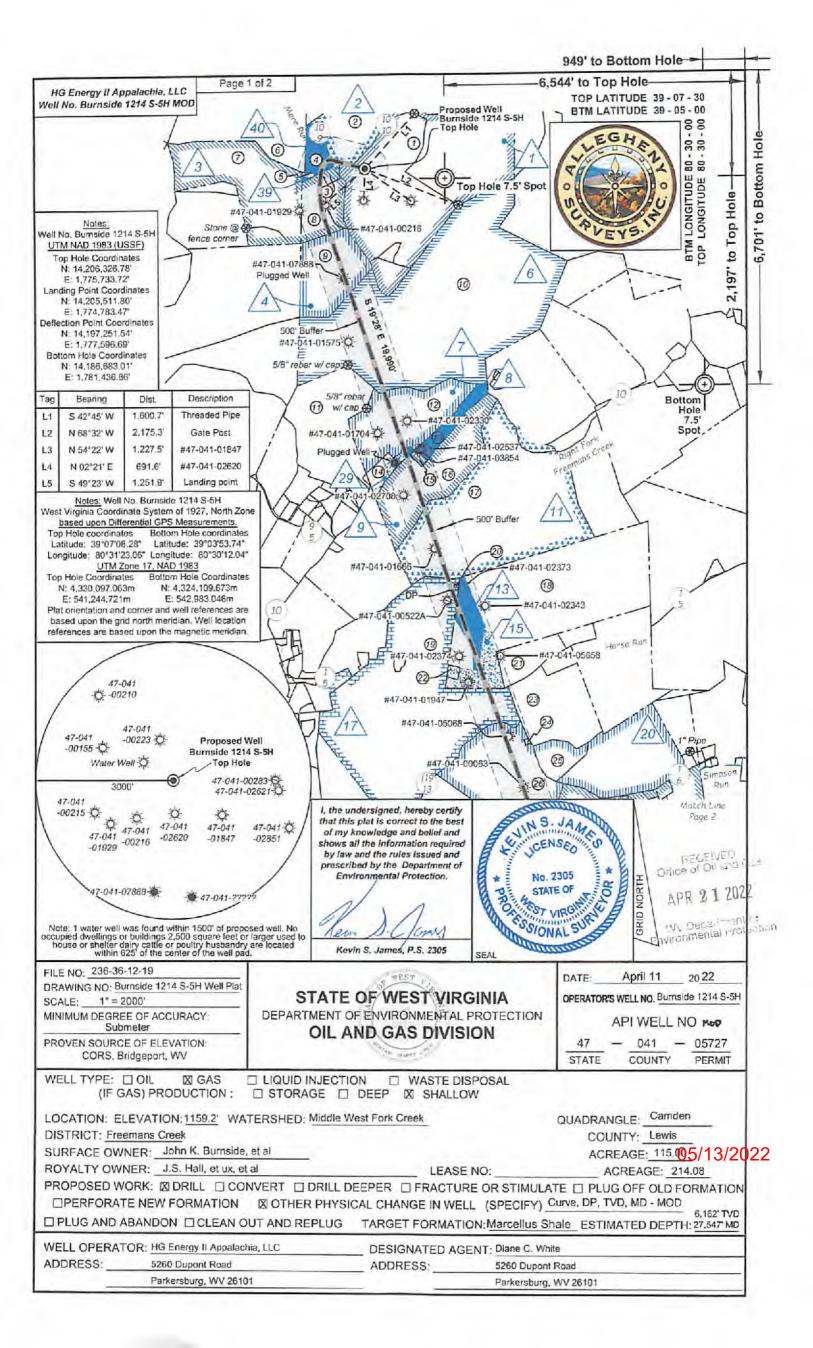

4704105727

API NO. 47-\_\_\_-OPERATOR WELL NO. Burnside 1214 S-5H

Well Pad Name: Burnside 1214

# STATE OF WEST VIRGINIA DEPARTMENT OF ENVIRONMENTAL PROTECTION, OFFICE OF OIL AND GAS WELL WORK PERMIT APPLICATION

| 1) Well Operato                    | or: HG Ene     | ergy II Appa  | ılachia, 📙 | 4945         | 19932       | Lewis         | Freeman        | Camden 7.5'                                  |
|------------------------------------|----------------|---------------|------------|--------------|-------------|---------------|----------------|----------------------------------------------|
| ,                                  |                |               |            |              | ator ID     | County        | District       | Quadrangle                                   |
| 2) Operator's W                    | ell Number     | Burnside      | 1214 S-5H  | <del>-</del> | Well Pad    | l Name: Bui   | rnside 1214    |                                              |
| 3) Farm Name/                      |                |               |            |              | Public Roa  | d Access: _   | Mare Run Rd    | at CR 10/9                                   |
| 4) Elevation, cu                   | irrent ground  | I: 1160'      | Ele        | evation      | n, proposed | post-constru  | ction: 1159.2  | 20'                                          |
| •                                  | =              | x             | Oil        |              |             | erground Sto  |                |                                              |
| , <b>,</b>                         | Other          |               |            |              |             |               |                |                                              |
|                                    | (b)If Gas      | Shallow       | x          |              | _ Deep      |               |                |                                              |
|                                    |                | Horizontal    | <u>x</u>   |              | _           |               |                |                                              |
| 6) Existing Pad                    | : Yes or No    | No            |            |              |             | _             |                |                                              |
| 7) Proposed Tai                    | -              |               |            |              |             |               | l Pressure(s): | · · · · · · · · · · · · · · · · · · ·        |
| 8) Proposed To                     | tal Vertical I | Depth: 616    | 62'        |              |             |               |                |                                              |
| 9) Formation at                    |                |               | Marcellus  | S            |             |               |                |                                              |
| 10) Proposed T                     | otal Measure   | ed Depth:     | 27,547'    |              |             | _             |                |                                              |
| 11) Proposed H                     | lorizontal Le  | g Length:     | 19,990'    |              |             |               |                |                                              |
| 12) Approxima                      | te Fresh Wat   | ter Strata De | pths:      | 803',        | 950'        |               |                |                                              |
| 13) Method to l                    | Determine F    | resh Water I  | Depths: N  | leares       | t offset we | II data, (47- | 041-00283, 0   | 210,)                                        |
| 14) Approxima                      | te Saltwater   | Depths: No    | one found  |              |             |               |                |                                              |
| 15) Approxima                      | te Coal Sean   | n Depths: 5   | 10', 910', | 915'         | (Surface o  | asing is be   | ing extended   | to cover the coal)                           |
| 16) Approxima                      | te Depth to I  | Possible Voi  | d (coal mi | ne, ka       | st, other): | None          |                |                                              |
| 17) Does Propo<br>directly overlyi |                |               |            |              | Yes         |               | No X           |                                              |
| (a) If Yes, pro                    | vide Mine I    | nfo: Name     | :          |              |             |               |                |                                              |
| () 1, pre                          |                | Depth         |            |              |             |               |                | BECEIVED                                     |
|                                    |                | Seam          |            |              |             |               |                | Office of Oil and Gas                        |
|                                    |                | Owne          |            |              |             |               |                | APR 2 1 2022                                 |
|                                    |                |               |            |              | -           |               | Er             | VVV Department of<br>nvironmental Protection |

WW-68 (04/15)

API NO. 47OPERATOR WELL NO. Sumside 1214 S-SH
Well Pad Name: Burnside 1214

18)