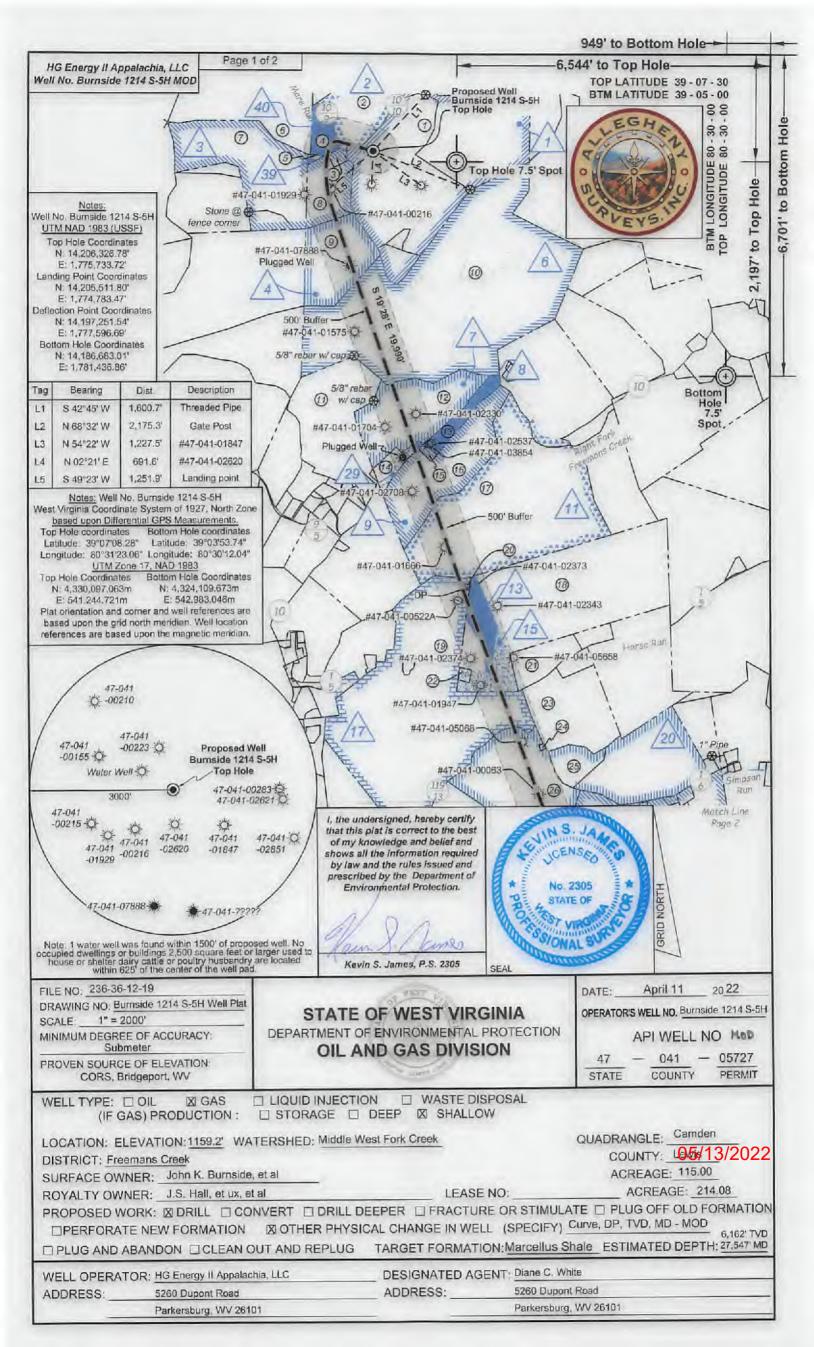

4704105727

API NO. 47-\_\_\_-OPERATOR WELL NO. Burnside 1214 S-5H

Well Pad Name: Burnside 1214

# STATE OF WEST VIRGINIA DEPARTMENT OF ENVIRONMENTAL PROTECTION, OFFICE OF OIL AND GAS WELL WORK PERMIT APPLICATION

| 1) Well Operato                    | or: HG Ene     | ergy II Appa  | ılachia, 📙 | 4945         | 19932       | Lewis         | Freeman        | Camden 7.5'                                  |
|------------------------------------|----------------|---------------|------------|--------------|-------------|---------------|----------------|----------------------------------------------|
| ,                                  |                |               |            |              | ator ID     | County        | District       | Quadrangle                                   |
| 2) Operator's W                    | ell Number     | Burnside      | 1214 S-5H  | <del>-</del> | Well Pad    | l Name: Bui   | rnside 1214    |                                              |
| 3) Farm Name/                      |                |               |            |              | Public Roa  | d Access: _   | Mare Run Rd    | at CR 10/9                                   |
| 4) Elevation, cu                   | irrent ground  | I: 1160'      | Ele        | evation      | n, proposed | post-constru  | ction: 1159.2  | 20'                                          |
| •                                  | =              | x             | Oil        |              |             | erground Sto  |                |                                              |
| , <b>,</b>                         | Other          |               |            |              |             |               |                |                                              |
|                                    | (b)If Gas      | Shallow       | x          |              | _ Deep      |               |                |                                              |
|                                    |                | Horizontal    | <u>x</u>   |              | _           |               |                |                                              |
| 6) Existing Pad                    | : Yes or No    | No            |            |              |             | _             |                |                                              |
| 7) Proposed Tai                    | -              |               |            |              |             |               | l Pressure(s): | · · · · · · · · · · · · · · · · · · ·        |
| 8) Proposed To                     | tal Vertical I | Depth: 616    | 62'        |              |             |               |                |                                              |
| 9) Formation at                    |                |               | Marcellus  | S            |             |               |                |                                              |
| 10) Proposed T                     | otal Measure   | ed Depth:     | 27,547'    |              |             | _             |                |                                              |
| 11) Proposed H                     | lorizontal Le  | g Length:     | 19,990'    |              |             |               |                |                                              |
| 12) Approxima                      | te Fresh Wat   | ter Strata De | pths:      | 803',        | 950'        |               |                |                                              |
| 13) Method to l                    | Determine F    | resh Water I  | Depths: N  | leares       | t offset we | II data, (47- | 041-00283, 0   | 210,)                                        |
| 14) Approxima                      | te Saltwater   | Depths: No    | one found  |              |             |               |                |                                              |
| 15) Approxima                      | te Coal Sean   | n Depths: 5   | 10', 910', | 915'         | (Surface o  | asing is be   | ing extended   | to cover the coal)                           |
| 16) Approxima                      | te Depth to I  | Possible Voi  | d (coal mi | ne, ka       | st, other): | None          |                |                                              |
| 17) Does Propo<br>directly overlyi |                |               |            |              | Yes         |               | No X           |                                              |
| (a) If Yes, pro                    | vide Mine I    | nfo: Name     | :          |              |             |               |                |                                              |
| () 1, pre                          |                | Depth         |            |              |             |               |                | BECEIVED                                     |
|                                    |                | Seam          |            |              |             |               |                | Office of Oil and Gas                        |
|                                    |                | Owne          |            |              |             |               |                | APR 2 1 2022                                 |
|                                    |                |               |            |              | -           |               | Er             | VVV Department of<br>nvironmental Protection |

WW-68 (04/15)

API NO. 47OPERATOR WELL NO. Sumside 1214 S-SH
Well Pad Name: Burnside 1214

18)