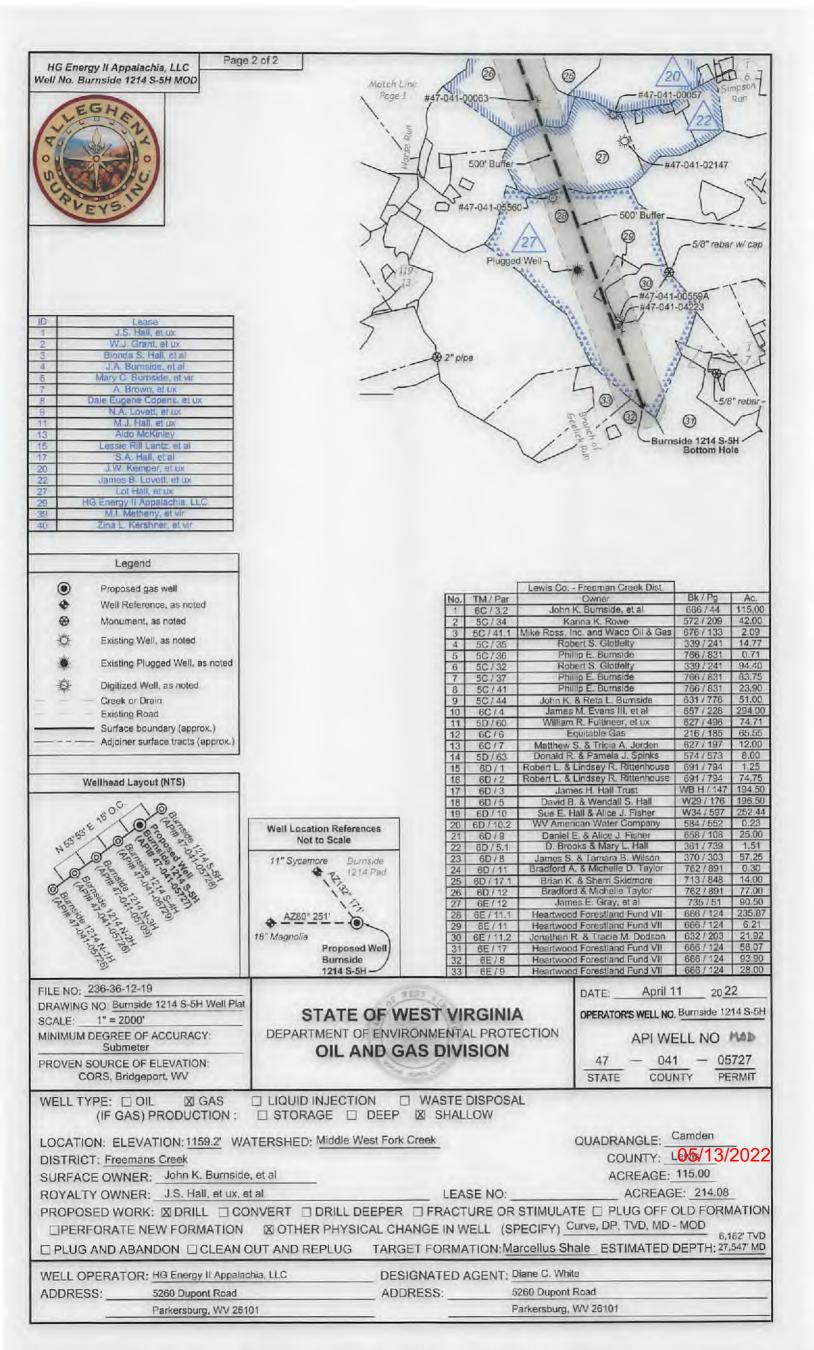

4704105727

API NO. 47-\_\_\_-OPERATOR WELL NO. Burnside 1214 S-5H

Well Pad Name: Burnside 1214

# STATE OF WEST VIRGINIA DEPARTMENT OF ENVIRONMENTAL PROTECTION, OFFICE OF OIL AND GAS WELL WORK PERMIT APPLICATION

| 1) Well Operato                    | or: HG Ene     | ergy II Appa  | ılachia, 📙 | 4945         | 19932       | Lewis         | Freeman        | Camden 7.5'                                  |
|------------------------------------|----------------|---------------|------------|--------------|-------------|---------------|----------------|----------------------------------------------|
| ,                                  |                |               |            |              | ator ID     | County        | District       | Quadrangle                                   |
| 2) Operator's W                    | ell Number     | Burnside      | 1214 S-5H  | <del>-</del> | Well Pad    | l Name: Bui   | rnside 1214    |                                              |
| 3) Farm Name/                      |                |               |            |              | Public Roa  | d Access: _   | Mare Run Rd    | at CR 10/9                                   |
| 4) Elevation, cu                   | irrent ground  | I: 1160'      | Ele        | evation      | n, proposed | post-constru  | ction: 1159.2  | 20'                                          |
| •                                  | =              | x             | Oil        |              |             | erground Sto  |                |                                              |
| , <b>,</b>                         | Other          |               |            |              |             |               |                |                                              |
|                                    | (b)If Gas      | Shallow       | x          |              | _ Deep      |               |                |                                              |
|                                    |                | Horizontal    | <u>x</u>   |              | _           |               |                |                                              |
| 6) Existing Pad                    | : Yes or No    | No            |            |              |             | _             |                |                                              |
| 7) Proposed Tai                    | -              |               |            |              |             |               | l Pressure(s): | · · · · · · · · · · · · · · · · · · ·        |
| 8) Proposed To                     | tal Vertical I | Depth: 616    | 62'        |              |             |               |                |                                              |
| 9) Formation at                    |                |               | Marcellus  | S            |             |               |                |                                              |
| 10) Proposed T                     | otal Measure   | ed Depth:     | 27,547'    |              |             | _             |                |                                              |
| 11) Proposed H                     | lorizontal Le  | g Length:     | 19,990'    |              |             |               |                |                                              |
| 12) Approxima                      | te Fresh Wat   | ter Strata De | pths:      | 803',        | 950'        |               |                |                                              |
| 13) Method to l                    | Determine F    | resh Water I  | Depths: N  | leares       | t offset we | II data, (47- | 041-00283, 0   | 210,)                                        |
| 14) Approxima                      | te Saltwater   | Depths: No    | one found  |              |             |               |                |                                              |
| 15) Approxima                      | te Coal Sean   | n Depths: 5   | 10', 910', | 915'         | (Surface o  | asing is be   | ing extended   | to cover the coal)                           |
| 16) Approxima                      | te Depth to I  | Possible Voi  | d (coal mi | ne, ka       | st, other): | None          |                |                                              |
| 17) Does Propo<br>directly overlyi |                |               |            |              | Yes         |               | No X           |                                              |
| (a) If Yes, pro                    | vide Mine I    | nfo: Name     | :          |              |             |               |                |                                              |
| () 1, pre                          |                | Depth         |            |              |             |               |                | BECEIVED                                     |
|                                    |                | Seam          |            |              |             |               |                | Office of Oil and Gas                        |
|                                    |                | Owne          |            |              |             |               |                | APR 2 1 2022                                 |
|                                    |                |               |            |              | -           |               | Er             | VVV Department of<br>nvironmental Protection |

WW-68 (04/15)

API NO. 47OPERATOR WELL NO. Sumside 1214 S-SH
Well Pad Name: Burnside 1214

18)