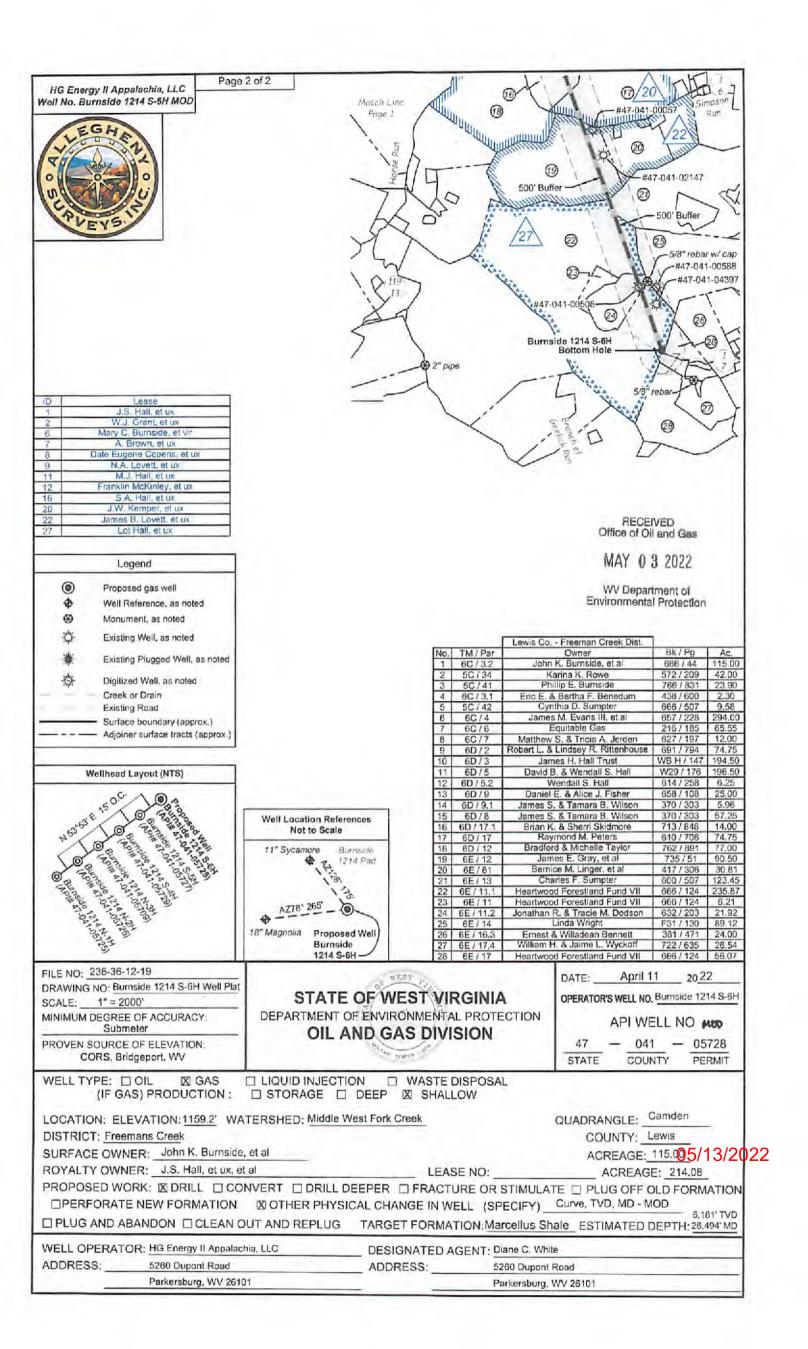

RE:

Burnside 1214 S-6H Drill Permit Revision Request - (47-041-05728)

Freeman's Creek District, Lewis County

West Virginia

Dear Mr. Blevins -

Per our discussions, enclosed are revised forms (survey plat, mylar, WW-6B, casing schematic) and a check for expedited service for the 1214 S-6H well work permit revision request. We ask the permit be modified as the direction of the lateral has been modified. No additional leases were added.

# STATE OF WEST VIRGINIA DEPARTMENT OF ENVIRONMENTAL PROTECTION, OFFICE OF OIL AND GAS WELL WORK PERMIT APPLICATION

| 1) Well Operator: HG Ene                                     | rgy II Appala  | ichia, 📙  | 494519932        | Lewis                                                                                                                                                                                                                                                                                                                                                                                                                                                                                                                                                                                                                                                                                                                                                                                                                                                                                                                                                                                                                                                                                                                                                                                                                                                                                                                                                                                                                                                                                                                                                                                                                                                                                                                                                                                                                                                                                                                                                                                                                                                                                                                          | Freeman     | Camden 7.5'                               |
|--------------------------------------------------------------|----------------|-----------|------------------|--------------------------------------------------------------------------------------------------------------------------------------------------------------------------------------------------------------------------------------------------------------------------------------------------------------------------------------------------------------------------------------------------------------------------------------------------------------------------------------------------------------------------------------------------------------------------------------------------------------------------------------------------------------------------------------------------------------------------------------------------------------------------------------------------------------------------------------------------------------------------------------------------------------------------------------------------------------------------------------------------------------------------------------------------------------------------------------------------------------------------------------------------------------------------------------------------------------------------------------------------------------------------------------------------------------------------------------------------------------------------------------------------------------------------------------------------------------------------------------------------------------------------------------------------------------------------------------------------------------------------------------------------------------------------------------------------------------------------------------------------------------------------------------------------------------------------------------------------------------------------------------------------------------------------------------------------------------------------------------------------------------------------------------------------------------------------------------------------------------------------------|-------------|-------------------------------------------|
| .,                                                           |                | _         | Operator ID      | County                                                                                                                                                                                                                                                                                                                                                                                                                                                                                                                                                                                                                                                                                                                                                                                                                                                                                                                                                                                                                                                                                                                                                                                                                                                                                                                                                                                                                                                                                                                                                                                                                                                                                                                                                                                                                                                                                                                                                                                                                                                                                                                         | District    | Quadrangle                                |
| 2) Operator's Well Number:                                   | Burnside 12    | 14 S-6H   | Well Pac         | Name: Burn                                                                                                                                                                                                                                                                                                                                                                                                                                                                                                                                                                                                                                                                                                                                                                                                                                                                                                                                                                                                                                                                                                                                                                                                                                                                                                                                                                                                                                                                                                                                                                                                                                                                                                                                                                                                                                                                                                                                                                                                                                                                                                                     | side 1214   |                                           |
| 3) Farm Name/Surface Own                                     | er: John K B   | urnside,  | et al Public Roa | d Access: Ma                                                                                                                                                                                                                                                                                                                                                                                                                                                                                                                                                                                                                                                                                                                                                                                                                                                                                                                                                                                                                                                                                                                                                                                                                                                                                                                                                                                                                                                                                                                                                                                                                                                                                                                                                                                                                                                                                                                                                                                                                                                                                                                   | are Run Rd  | at CR 10/9                                |
| 4) Elevation, current ground                                 | : 1160'        | Ele       | vation, proposed | post-construct                                                                                                                                                                                                                                                                                                                                                                                                                                                                                                                                                                                                                                                                                                                                                                                                                                                                                                                                                                                                                                                                                                                                                                                                                                                                                                                                                                                                                                                                                                                                                                                                                                                                                                                                                                                                                                                                                                                                                                                                                                                                                                                 | ion: 1159.2 | 20'                                       |
| 5) Well Type (a) Gas 2 Other                                 | ¢              | Oil       | Unde             | erground Stora                                                                                                                                                                                                                                                                                                                                                                                                                                                                                                                                                                                                                                                                                                                                                                                                                                                                                                                                                                                                                                                                                                                                                                                                                                                                                                                                                                                                                                                                                                                                                                                                                                                                                                                                                                                                                                                                                                                                                                                                                                                                                                                 | ge          |                                           |
| (b)If Gas                                                    |                | x<br>x    | Deep             |                                                                                                                                                                                                                                                                                                                                                                                                                                                                                                                                                                                                                                                                                                                                                                                                                                                                                                                                                                                                                                                                                                                                                                                                                                                                                                                                                                                                                                                                                                                                                                                                                                                                                                                                                                                                                                                                                                                                                                                                                                                                                                                                |             |                                           |
| 6) Existing Pad: Yes or No                                   | No             |           |                  |                                                                                                                                                                                                                                                                                                                                                                                                                                                                                                                                                                                                                                                                                                                                                                                                                                                                                                                                                                                                                                                                                                                                                                                                                                                                                                                                                                                                                                                                                                                                                                                                                                                                                                                                                                                                                                                                                                                                                                                                                                                                                                                                |             |                                           |
| 7) Proposed Target Formation Marcellus at 6709'/6785' a      |                |           |                  |                                                                                                                                                                                                                                                                                                                                                                                                                                                                                                                                                                                                                                                                                                                                                                                                                                                                                                                                                                                                                                                                                                                                                                                                                                                                                                                                                                                                                                                                                                                                                                                                                                                                                                                                                                                                                                                                                                                                                                                                                                                                                                                                | ressure(s): |                                           |
| 8) Proposed Total Vertical I                                 | Depth: 6181    | •         |                  |                                                                                                                                                                                                                                                                                                                                                                                                                                                                                                                                                                                                                                                                                                                                                                                                                                                                                                                                                                                                                                                                                                                                                                                                                                                                                                                                                                                                                                                                                                                                                                                                                                                                                                                                                                                                                                                                                                                                                                                                                                                                                                                                |             | 4                                         |
| 9) Formation at Total Vertic                                 | al Depth: N    | 1arcellus |                  |                                                                                                                                                                                                                                                                                                                                                                                                                                                                                                                                                                                                                                                                                                                                                                                                                                                                                                                                                                                                                                                                                                                                                                                                                                                                                                                                                                                                                                                                                                                                                                                                                                                                                                                                                                                                                                                                                                                                                                                                                                                                                                                                |             |                                           |
| 10) Proposed Total Measure                                   | d Depth: 2     | 6,494' 🗸  |                  |                                                                                                                                                                                                                                                                                                                                                                                                                                                                                                                                                                                                                                                                                                                                                                                                                                                                                                                                                                                                                                                                                                                                                                                                                                                                                                                                                                                                                                                                                                                                                                                                                                                                                                                                                                                                                                                                                                                                                                                                                                                                                                                                |             |                                           |
| 11) Proposed Horizontal Le                                   | g Length: 1    | 9,066'    |                  |                                                                                                                                                                                                                                                                                                                                                                                                                                                                                                                                                                                                                                                                                                                                                                                                                                                                                                                                                                                                                                                                                                                                                                                                                                                                                                                                                                                                                                                                                                                                                                                                                                                                                                                                                                                                                                                                                                                                                                                                                                                                                                                                |             |                                           |
| 12) Approximate Fresh Wat                                    | er Strata Dept | hs:       | 803', 950'       |                                                                                                                                                                                                                                                                                                                                                                                                                                                                                                                                                                                                                                                                                                                                                                                                                                                                                                                                                                                                                                                                                                                                                                                                                                                                                                                                                                                                                                                                                                                                                                                                                                                                                                                                                                                                                                                                                                                                                                                                                                                                                                                                |             |                                           |
| 13) Method to Determine Fr<br>14) Approximate Saltwater      |                | Pullo.    | earest offset we | II data, (47-04                                                                                                                                                                                                                                                                                                                                                                                                                                                                                                                                                                                                                                                                                                                                                                                                                                                                                                                                                                                                                                                                                                                                                                                                                                                                                                                                                                                                                                                                                                                                                                                                                                                                                                                                                                                                                                                                                                                                                                                                                                                                                                                | 1-00283, 0  | 210,)                                     |
| 15) Approximate Coal Seam                                    |                |           | 915' (Surface o  | casing is bein                                                                                                                                                                                                                                                                                                                                                                                                                                                                                                                                                                                                                                                                                                                                                                                                                                                                                                                                                                                                                                                                                                                                                                                                                                                                                                                                                                                                                                                                                                                                                                                                                                                                                                                                                                                                                                                                                                                                                                                                                                                                                                                 | g extended  | to cover the coal                         |
| 16) Approximate Depth to P                                   | 4 7 5 6 K      |           |                  | SLOTAN TO THE RESERVE |             |                                           |
| 17) Does Proposed well loca<br>directly overlying or adjacer |                |           | Yes              | No.                                                                                                                                                                                                                                                                                                                                                                                                                                                                                                                                                                                                                                                                                                                                                                                                                                                                                                                                                                                                                                                                                                                                                                                                                                                                                                                                                                                                                                                                                                                                                                                                                                                                                                                                                                                                                                                                                                                                                                                                                                                                                                                            | x           | RECEIVED                                  |
| (a) If Yes, provide Mine Ir                                  | nfo: Name:     |           |                  |                                                                                                                                                                                                                                                                                                                                                                                                                                                                                                                                                                                                                                                                                                                                                                                                                                                                                                                                                                                                                                                                                                                                                                                                                                                                                                                                                                                                                                                                                                                                                                                                                                                                                                                                                                                                                                                                                                                                                                                                                                                                                                                                |             | Office of Oil and Gas                     |
| 14.                                                          | Depth:         |           |                  |                                                                                                                                                                                                                                                                                                                                                                                                                                                                                                                                                                                                                                                                                                                                                                                                                                                                                                                                                                                                                                                                                                                                                                                                                                                                                                                                                                                                                                                                                                                                                                                                                                                                                                                                                                                                                                                                                                                                                                                                                                                                                                                                |             | MAY 0 3 ZU                                |
|                                                              | Seam:          |           |                  |                                                                                                                                                                                                                                                                                                                                                                                                                                                                                                                                                                                                                                                                                                                                                                                                                                                                                                                                                                                                                                                                                                                                                                                                                                                                                                                                                                                                                                                                                                                                                                                                                                                                                                                                                                                                                                                                                                                                                                                                                                                                                                                                |             | WV Department of<br>ironmental Protection |
|                                                              | Owner:         |           |                  |                                                                                                                                                                                                                                                                                                                                                                                                                                                                                                                                                                                                                                                                                                                                                                                                                                                                                                                                                                                                                                                                                                                                                                                                                                                                                                                                                                                                                                                                                                                                                                                                                                                                                                                                                                                                                                                                                                                                                                                                                                                                                                                                |             |                                           |

WW-6B (04/15) API NO. 47
OPERATOR WELL NO. Sumside 1214 S-SH

Well Pad Name: Burnside 1214

18)