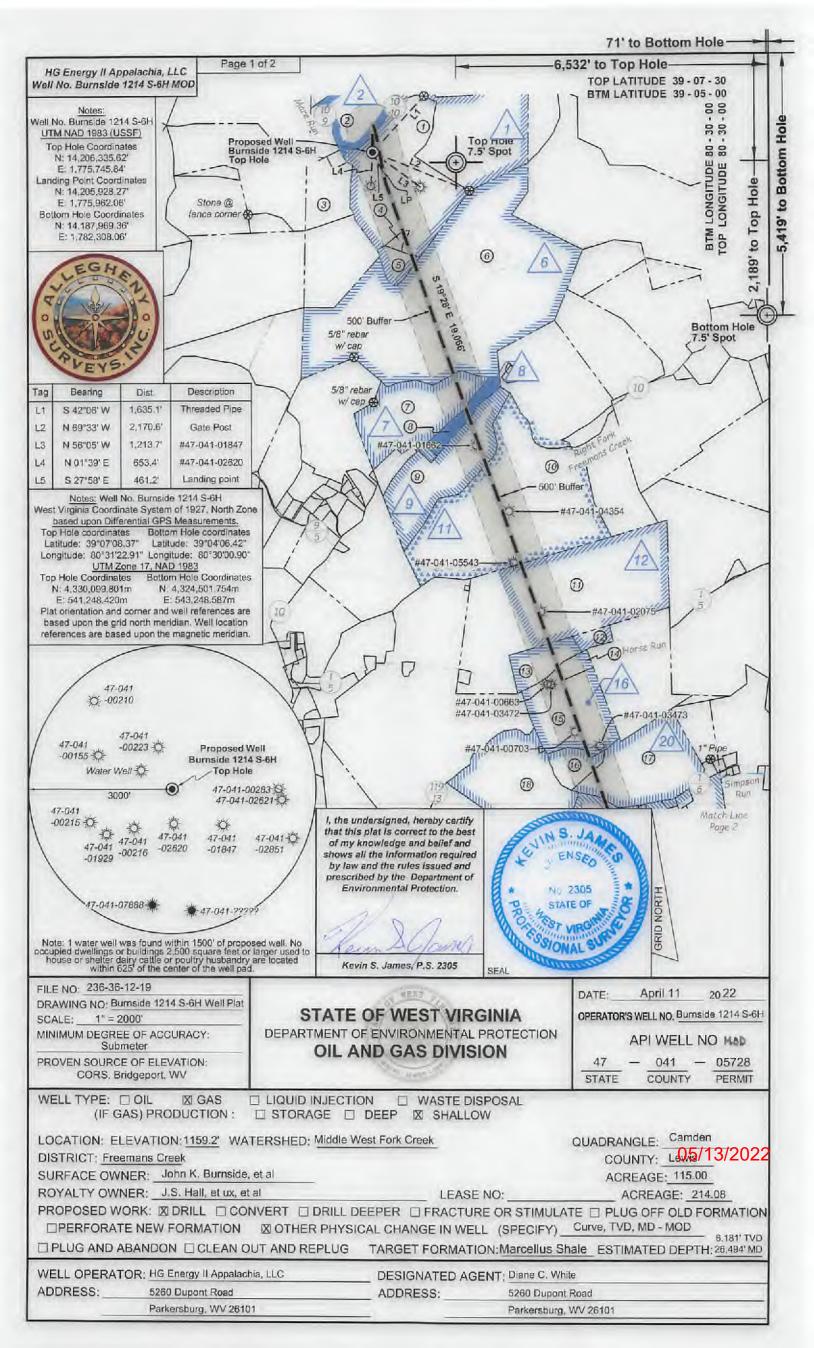

RE:

Burnside 1214 S-6H Drill Permit Revision Request - (47-041-05728)

Freeman's Creek District, Lewis County

West Virginia

Dear Mr. Blevins -

Per our discussions, enclosed are revised forms (survey plat, mylar, WW-6B, casing schematic) and a check for expedited service for the 1214 S-6H well work permit revision request. We ask the permit be modified as the direction of the lateral has been modified. No additional leases were added.

# STATE OF WEST VIRGINIA DEPARTMENT OF ENVIRONMENTAL PROTECTION, OFFICE OF OIL AND GAS WELL WORK PERMIT APPLICATION

| 1) Well Operator: HG Ene                                     | rgy II Appala  | ichia, 📙  | 494519932        | Lewis                                                                                                                                                                                                                                                                                                                                                                                                                                                                                                                                                                                                                                                                                                                                                                                                                                                                                                                                                                                                                                                                                                                                                                                                                                                                                                                                                                                                                                                                                                                                                                                                                                                                                                                                                                                                                                                                                                                                                                                                                                                                                                                          | Freeman     | Camden 7.5'                               |
|--------------------------------------------------------------|----------------|-----------|------------------|--------------------------------------------------------------------------------------------------------------------------------------------------------------------------------------------------------------------------------------------------------------------------------------------------------------------------------------------------------------------------------------------------------------------------------------------------------------------------------------------------------------------------------------------------------------------------------------------------------------------------------------------------------------------------------------------------------------------------------------------------------------------------------------------------------------------------------------------------------------------------------------------------------------------------------------------------------------------------------------------------------------------------------------------------------------------------------------------------------------------------------------------------------------------------------------------------------------------------------------------------------------------------------------------------------------------------------------------------------------------------------------------------------------------------------------------------------------------------------------------------------------------------------------------------------------------------------------------------------------------------------------------------------------------------------------------------------------------------------------------------------------------------------------------------------------------------------------------------------------------------------------------------------------------------------------------------------------------------------------------------------------------------------------------------------------------------------------------------------------------------------|-------------|-------------------------------------------|
| .,                                                           |                | _         | Operator ID      | County                                                                                                                                                                                                                                                                                                                                                                                                                                                                                                                                                                                                                                                                                                                                                                                                                                                                                                                                                                                                                                                                                                                                                                                                                                                                                                                                                                                                                                                                                                                                                                                                                                                                                                                                                                                                                                                                                                                                                                                                                                                                                                                         | District    | Quadrangle                                |
| 2) Operator's Well Number:                                   | Burnside 12    | 14 S-6H   | Well Pac         | Name: Burn                                                                                                                                                                                                                                                                                                                                                                                                                                                                                                                                                                                                                                                                                                                                                                                                                                                                                                                                                                                                                                                                                                                                                                                                                                                                                                                                                                                                                                                                                                                                                                                                                                                                                                                                                                                                                                                                                                                                                                                                                                                                                                                     | side 1214   |                                           |
| 3) Farm Name/Surface Own                                     | er: John K B   | urnside,  | et al Public Roa | d Access: Ma                                                                                                                                                                                                                                                                                                                                                                                                                                                                                                                                                                                                                                                                                                                                                                                                                                                                                                                                                                                                                                                                                                                                                                                                                                                                                                                                                                                                                                                                                                                                                                                                                                                                                                                                                                                                                                                                                                                                                                                                                                                                                                                   | are Run Rd  | at CR 10/9                                |
| 4) Elevation, current ground                                 | : 1160'        | Ele       | vation, proposed | post-construct                                                                                                                                                                                                                                                                                                                                                                                                                                                                                                                                                                                                                                                                                                                                                                                                                                                                                                                                                                                                                                                                                                                                                                                                                                                                                                                                                                                                                                                                                                                                                                                                                                                                                                                                                                                                                                                                                                                                                                                                                                                                                                                 | ion: 1159.2 | 20'                                       |
| 5) Well Type (a) Gas 2 Other                                 | ¢              | Oil       | Unde             | erground Stora                                                                                                                                                                                                                                                                                                                                                                                                                                                                                                                                                                                                                                                                                                                                                                                                                                                                                                                                                                                                                                                                                                                                                                                                                                                                                                                                                                                                                                                                                                                                                                                                                                                                                                                                                                                                                                                                                                                                                                                                                                                                                                                 | ge          |                                           |
| (b)If Gas                                                    |                | x<br>x    | Deep             |                                                                                                                                                                                                                                                                                                                                                                                                                                                                                                                                                                                                                                                                                                                                                                                                                                                                                                                                                                                                                                                                                                                                                                                                                                                                                                                                                                                                                                                                                                                                                                                                                                                                                                                                                                                                                                                                                                                                                                                                                                                                                                                                |             |                                           |
| 6) Existing Pad: Yes or No                                   | No             |           |                  |                                                                                                                                                                                                                                                                                                                                                                                                                                                                                                                                                                                                                                                                                                                                                                                                                                                                                                                                                                                                                                                                                                                                                                                                                                                                                                                                                                                                                                                                                                                                                                                                                                                                                                                                                                                                                                                                                                                                                                                                                                                                                                                                |             |                                           |
| 7) Proposed Target Formation Marcellus at 6709'/6785' a      |                |           |                  |                                                                                                                                                                                                                                                                                                                                                                                                                                                                                                                                                                                                                                                                                                                                                                                                                                                                                                                                                                                                                                                                                                                                                                                                                                                                                                                                                                                                                                                                                                                                                                                                                                                                                                                                                                                                                                                                                                                                                                                                                                                                                                                                | ressure(s): |                                           |
| 8) Proposed Total Vertical I                                 | Depth: 6181    | •         |                  |                                                                                                                                                                                                                                                                                                                                                                                                                                                                                                                                                                                                                                                                                                                                                                                                                                                                                                                                                                                                                                                                                                                                                                                                                                                                                                                                                                                                                                                                                                                                                                                                                                                                                                                                                                                                                                                                                                                                                                                                                                                                                                                                |             | 4                                         |
| 9) Formation at Total Vertic                                 | al Depth: N    | 1arcellus |                  |                                                                                                                                                                                                                                                                                                                                                                                                                                                                                                                                                                                                                                                                                                                                                                                                                                                                                                                                                                                                                                                                                                                                                                                                                                                                                                                                                                                                                                                                                                                                                                                                                                                                                                                                                                                                                                                                                                                                                                                                                                                                                                                                |             |                                           |
| 10) Proposed Total Measure                                   | d Depth: 2     | 6,494' 🗸  |                  |                                                                                                                                                                                                                                                                                                                                                                                                                                                                                                                                                                                                                                                                                                                                                                                                                                                                                                                                                                                                                                                                                                                                                                                                                                                                                                                                                                                                                                                                                                                                                                                                                                                                                                                                                                                                                                                                                                                                                                                                                                                                                                                                |             |                                           |
| 11) Proposed Horizontal Le                                   | g Length: 1    | 9,066'    |                  |                                                                                                                                                                                                                                                                                                                                                                                                                                                                                                                                                                                                                                                                                                                                                                                                                                                                                                                                                                                                                                                                                                                                                                                                                                                                                                                                                                                                                                                                                                                                                                                                                                                                                                                                                                                                                                                                                                                                                                                                                                                                                                                                |             |                                           |
| 12) Approximate Fresh Wat                                    | er Strata Dept | hs:       | 803', 950'       |                                                                                                                                                                                                                                                                                                                                                                                                                                                                                                                                                                                                                                                                                                                                                                                                                                                                                                                                                                                                                                                                                                                                                                                                                                                                                                                                                                                                                                                                                                                                                                                                                                                                                                                                                                                                                                                                                                                                                                                                                                                                                                                                |             |                                           |
| 13) Method to Determine Fr<br>14) Approximate Saltwater      |                | Pullo.    | earest offset we | II data, (47-04                                                                                                                                                                                                                                                                                                                                                                                                                                                                                                                                                                                                                                                                                                                                                                                                                                                                                                                                                                                                                                                                                                                                                                                                                                                                                                                                                                                                                                                                                                                                                                                                                                                                                                                                                                                                                                                                                                                                                                                                                                                                                                                | 1-00283, 0  | 210,)                                     |
| 15) Approximate Coal Seam                                    |                |           | 915' (Surface o  | casing is bein                                                                                                                                                                                                                                                                                                                                                                                                                                                                                                                                                                                                                                                                                                                                                                                                                                                                                                                                                                                                                                                                                                                                                                                                                                                                                                                                                                                                                                                                                                                                                                                                                                                                                                                                                                                                                                                                                                                                                                                                                                                                                                                 | g extended  | to cover the coal                         |
| 16) Approximate Depth to P                                   | 4 7 5 6 K      |           |                  | SLOTAN TO THE RESERVE |             |                                           |
| 17) Does Proposed well loca<br>directly overlying or adjacer |                |           | Yes              | No.                                                                                                                                                                                                                                                                                                                                                                                                                                                                                                                                                                                                                                                                                                                                                                                                                                                                                                                                                                                                                                                                                                                                                                                                                                                                                                                                                                                                                                                                                                                                                                                                                                                                                                                                                                                                                                                                                                                                                                                                                                                                                                                            | x           | RECEIVED                                  |
| (a) If Yes, provide Mine Ir                                  | nfo: Name:     |           |                  |                                                                                                                                                                                                                                                                                                                                                                                                                                                                                                                                                                                                                                                                                                                                                                                                                                                                                                                                                                                                                                                                                                                                                                                                                                                                                                                                                                                                                                                                                                                                                                                                                                                                                                                                                                                                                                                                                                                                                                                                                                                                                                                                |             | Office of Oil and Gas                     |
| 14.                                                          | Depth:         |           |                  |                                                                                                                                                                                                                                                                                                                                                                                                                                                                                                                                                                                                                                                                                                                                                                                                                                                                                                                                                                                                                                                                                                                                                                                                                                                                                                                                                                                                                                                                                                                                                                                                                                                                                                                                                                                                                                                                                                                                                                                                                                                                                                                                |             | MAY 0 3 ZU                                |
|                                                              | Seam:          |           |                  |                                                                                                                                                                                                                                                                                                                                                                                                                                                                                                                                                                                                                                                                                                                                                                                                                                                                                                                                                                                                                                                                                                                                                                                                                                                                                                                                                                                                                                                                                                                                                                                                                                                                                                                                                                                                                                                                                                                                                                                                                                                                                                                                |             | WV Department of<br>ironmental Protection |
|                                                              | Owner:         |           |                  |                                                                                                                                                                                                                                                                                                                                                                                                                                                                                                                                                                                                                                                                                                                                                                                                                                                                                                                                                                                                                                                                                                                                                                                                                                                                                                                                                                                                                                                                                                                                                                                                                                                                                                                                                                                                                                                                                                                                                                                                                                                                                                                                |             |                                           |

WW-6B (04/15) API NO. 47
OPERATOR WELL NO. Sumside 1214 S-SH

Well Pad Name: Burnside 1214

18)