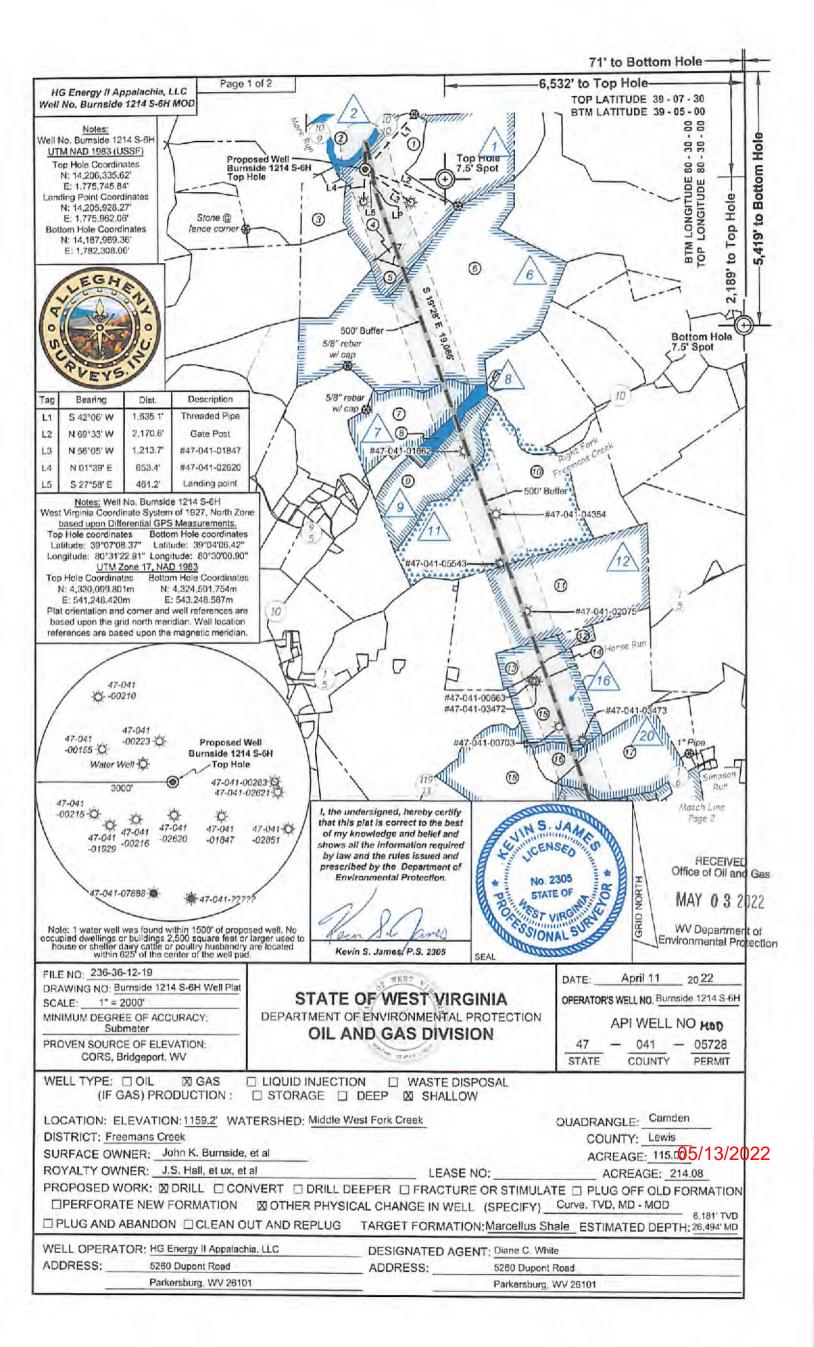

RE:

Burnside 1214 S-6H Drill Permit Revision Request - (47-041-05728)

Freeman's Creek District, Lewis County

West Virginia

Dear Mr. Blevins -

Per our discussions, enclosed are revised forms (survey plat, mylar, WW-6B, casing schematic) and a check for expedited service for the 1214 S-6H well work permit revision request. We ask the permit be modified as the direction of the lateral has been modified. No additional leases were added.

# STATE OF WEST VIRGINIA DEPARTMENT OF ENVIRONMENTAL PROTECTION, OFFICE OF OIL AND GAS WELL WORK PERMIT APPLICATION

| 1) Well Operator: HG Ene                                     | rgy II Appala  | ichia, 📙  | 494519932        | Lewis                                                                                                                                                                                                                                                                                                                                                                                                                                                                                                                                                                                                                                                                                                                                                                                                                                                                                                                                                                                                                                                                                                                                                                                                                                                                                                                                                                                                                                                                                                                                                                                                                                                                                                                                                                                                                                                                                                                                                                                                                                                                                                                          | Freeman     | Camden 7.5'                               |
|--------------------------------------------------------------|----------------|-----------|------------------|--------------------------------------------------------------------------------------------------------------------------------------------------------------------------------------------------------------------------------------------------------------------------------------------------------------------------------------------------------------------------------------------------------------------------------------------------------------------------------------------------------------------------------------------------------------------------------------------------------------------------------------------------------------------------------------------------------------------------------------------------------------------------------------------------------------------------------------------------------------------------------------------------------------------------------------------------------------------------------------------------------------------------------------------------------------------------------------------------------------------------------------------------------------------------------------------------------------------------------------------------------------------------------------------------------------------------------------------------------------------------------------------------------------------------------------------------------------------------------------------------------------------------------------------------------------------------------------------------------------------------------------------------------------------------------------------------------------------------------------------------------------------------------------------------------------------------------------------------------------------------------------------------------------------------------------------------------------------------------------------------------------------------------------------------------------------------------------------------------------------------------|-------------|-------------------------------------------|
| .,                                                           |                | _         | Operator ID      | County                                                                                                                                                                                                                                                                                                                                                                                                                                                                                                                                                                                                                                                                                                                                                                                                                                                                                                                                                                                                                                                                                                                                                                                                                                                                                                                                                                                                                                                                                                                                                                                                                                                                                                                                                                                                                                                                                                                                                                                                                                                                                                                         | District    | Quadrangle                                |
| 2) Operator's Well Number:                                   | Burnside 12    | 14 S-6H   | Well Pac         | Name: Burn                                                                                                                                                                                                                                                                                                                                                                                                                                                                                                                                                                                                                                                                                                                                                                                                                                                                                                                                                                                                                                                                                                                                                                                                                                                                                                                                                                                                                                                                                                                                                                                                                                                                                                                                                                                                                                                                                                                                                                                                                                                                                                                     | side 1214   |                                           |
| 3) Farm Name/Surface Own                                     | er: John K B   | urnside,  | et al Public Roa | d Access: Ma                                                                                                                                                                                                                                                                                                                                                                                                                                                                                                                                                                                                                                                                                                                                                                                                                                                                                                                                                                                                                                                                                                                                                                                                                                                                                                                                                                                                                                                                                                                                                                                                                                                                                                                                                                                                                                                                                                                                                                                                                                                                                                                   | are Run Rd  | at CR 10/9                                |
| 4) Elevation, current ground                                 | : 1160'        | Ele       | vation, proposed | post-construct                                                                                                                                                                                                                                                                                                                                                                                                                                                                                                                                                                                                                                                                                                                                                                                                                                                                                                                                                                                                                                                                                                                                                                                                                                                                                                                                                                                                                                                                                                                                                                                                                                                                                                                                                                                                                                                                                                                                                                                                                                                                                                                 | ion: 1159.2 | 20'                                       |
| 5) Well Type (a) Gas 2 Other                                 | ¢              | Oil       | Unde             | erground Stora                                                                                                                                                                                                                                                                                                                                                                                                                                                                                                                                                                                                                                                                                                                                                                                                                                                                                                                                                                                                                                                                                                                                                                                                                                                                                                                                                                                                                                                                                                                                                                                                                                                                                                                                                                                                                                                                                                                                                                                                                                                                                                                 | ge          |                                           |
| (b)If Gas                                                    |                | x<br>x    | Deep             |                                                                                                                                                                                                                                                                                                                                                                                                                                                                                                                                                                                                                                                                                                                                                                                                                                                                                                                                                                                                                                                                                                                                                                                                                                                                                                                                                                                                                                                                                                                                                                                                                                                                                                                                                                                                                                                                                                                                                                                                                                                                                                                                |             |                                           |
| 6) Existing Pad: Yes or No                                   | No             |           |                  |                                                                                                                                                                                                                                                                                                                                                                                                                                                                                                                                                                                                                                                                                                                                                                                                                                                                                                                                                                                                                                                                                                                                                                                                                                                                                                                                                                                                                                                                                                                                                                                                                                                                                                                                                                                                                                                                                                                                                                                                                                                                                                                                |             |                                           |
| 7) Proposed Target Formation Marcellus at 6709'/6785' a      |                |           |                  |                                                                                                                                                                                                                                                                                                                                                                                                                                                                                                                                                                                                                                                                                                                                                                                                                                                                                                                                                                                                                                                                                                                                                                                                                                                                                                                                                                                                                                                                                                                                                                                                                                                                                                                                                                                                                                                                                                                                                                                                                                                                                                                                | ressure(s): |                                           |
| 8) Proposed Total Vertical I                                 | Depth: 6181    | •         |                  |                                                                                                                                                                                                                                                                                                                                                                                                                                                                                                                                                                                                                                                                                                                                                                                                                                                                                                                                                                                                                                                                                                                                                                                                                                                                                                                                                                                                                                                                                                                                                                                                                                                                                                                                                                                                                                                                                                                                                                                                                                                                                                                                |             | 4                                         |
| 9) Formation at Total Vertic                                 | al Depth: N    | 1arcellus |                  |                                                                                                                                                                                                                                                                                                                                                                                                                                                                                                                                                                                                                                                                                                                                                                                                                                                                                                                                                                                                                                                                                                                                                                                                                                                                                                                                                                                                                                                                                                                                                                                                                                                                                                                                                                                                                                                                                                                                                                                                                                                                                                                                |             |                                           |
| 10) Proposed Total Measure                                   | d Depth: 2     | 6,494' 🗸  |                  |                                                                                                                                                                                                                                                                                                                                                                                                                                                                                                                                                                                                                                                                                                                                                                                                                                                                                                                                                                                                                                                                                                                                                                                                                                                                                                                                                                                                                                                                                                                                                                                                                                                                                                                                                                                                                                                                                                                                                                                                                                                                                                                                |             |                                           |
| 11) Proposed Horizontal Le                                   | g Length: 1    | 9,066'    |                  |                                                                                                                                                                                                                                                                                                                                                                                                                                                                                                                                                                                                                                                                                                                                                                                                                                                                                                                                                                                                                                                                                                                                                                                                                                                                                                                                                                                                                                                                                                                                                                                                                                                                                                                                                                                                                                                                                                                                                                                                                                                                                                                                |             |                                           |
| 12) Approximate Fresh Wat                                    | er Strata Dept | hs:       | 803', 950'       |                                                                                                                                                                                                                                                                                                                                                                                                                                                                                                                                                                                                                                                                                                                                                                                                                                                                                                                                                                                                                                                                                                                                                                                                                                                                                                                                                                                                                                                                                                                                                                                                                                                                                                                                                                                                                                                                                                                                                                                                                                                                                                                                |             |                                           |
| 13) Method to Determine Fr<br>14) Approximate Saltwater      |                | Pullo.    | earest offset we | II data, (47-04                                                                                                                                                                                                                                                                                                                                                                                                                                                                                                                                                                                                                                                                                                                                                                                                                                                                                                                                                                                                                                                                                                                                                                                                                                                                                                                                                                                                                                                                                                                                                                                                                                                                                                                                                                                                                                                                                                                                                                                                                                                                                                                | 1-00283, 0  | 210,)                                     |
| 15) Approximate Coal Seam                                    |                |           | 915' (Surface o  | casing is bein                                                                                                                                                                                                                                                                                                                                                                                                                                                                                                                                                                                                                                                                                                                                                                                                                                                                                                                                                                                                                                                                                                                                                                                                                                                                                                                                                                                                                                                                                                                                                                                                                                                                                                                                                                                                                                                                                                                                                                                                                                                                                                                 | g extended  | to cover the coal                         |
| 16) Approximate Depth to P                                   | 4 7 5 6 K      |           |                  | SLOTAN TO THE RESERVE |             |                                           |
| 17) Does Proposed well loca<br>directly overlying or adjacer |                |           | Yes              | No.                                                                                                                                                                                                                                                                                                                                                                                                                                                                                                                                                                                                                                                                                                                                                                                                                                                                                                                                                                                                                                                                                                                                                                                                                                                                                                                                                                                                                                                                                                                                                                                                                                                                                                                                                                                                                                                                                                                                                                                                                                                                                                                            | x           | RECEIVED                                  |
| (a) If Yes, provide Mine Ir                                  | nfo: Name:     |           |                  |                                                                                                                                                                                                                                                                                                                                                                                                                                                                                                                                                                                                                                                                                                                                                                                                                                                                                                                                                                                                                                                                                                                                                                                                                                                                                                                                                                                                                                                                                                                                                                                                                                                                                                                                                                                                                                                                                                                                                                                                                                                                                                                                |             | Office of Oil and Gas                     |
| 14.                                                          | Depth:         |           |                  |                                                                                                                                                                                                                                                                                                                                                                                                                                                                                                                                                                                                                                                                                                                                                                                                                                                                                                                                                                                                                                                                                                                                                                                                                                                                                                                                                                                                                                                                                                                                                                                                                                                                                                                                                                                                                                                                                                                                                                                                                                                                                                                                |             | MAY 0 3 ZU                                |
|                                                              | Seam:          |           |                  |                                                                                                                                                                                                                                                                                                                                                                                                                                                                                                                                                                                                                                                                                                                                                                                                                                                                                                                                                                                                                                                                                                                                                                                                                                                                                                                                                                                                                                                                                                                                                                                                                                                                                                                                                                                                                                                                                                                                                                                                                                                                                                                                |             | WV Department of<br>ironmental Protection |
|                                                              | Owner:         |           |                  |                                                                                                                                                                                                                                                                                                                                                                                                                                                                                                                                                                                                                                                                                                                                                                                                                                                                                                                                                                                                                                                                                                                                                                                                                                                                                                                                                                                                                                                                                                                                                                                                                                                                                                                                                                                                                                                                                                                                                                                                                                                                                                                                |             |                                           |

WW-6B (04/15) API NO. 47
OPERATOR WELL NO. Sumside 1214 S-SH

Well Pad Name: Burnside 1214

18)