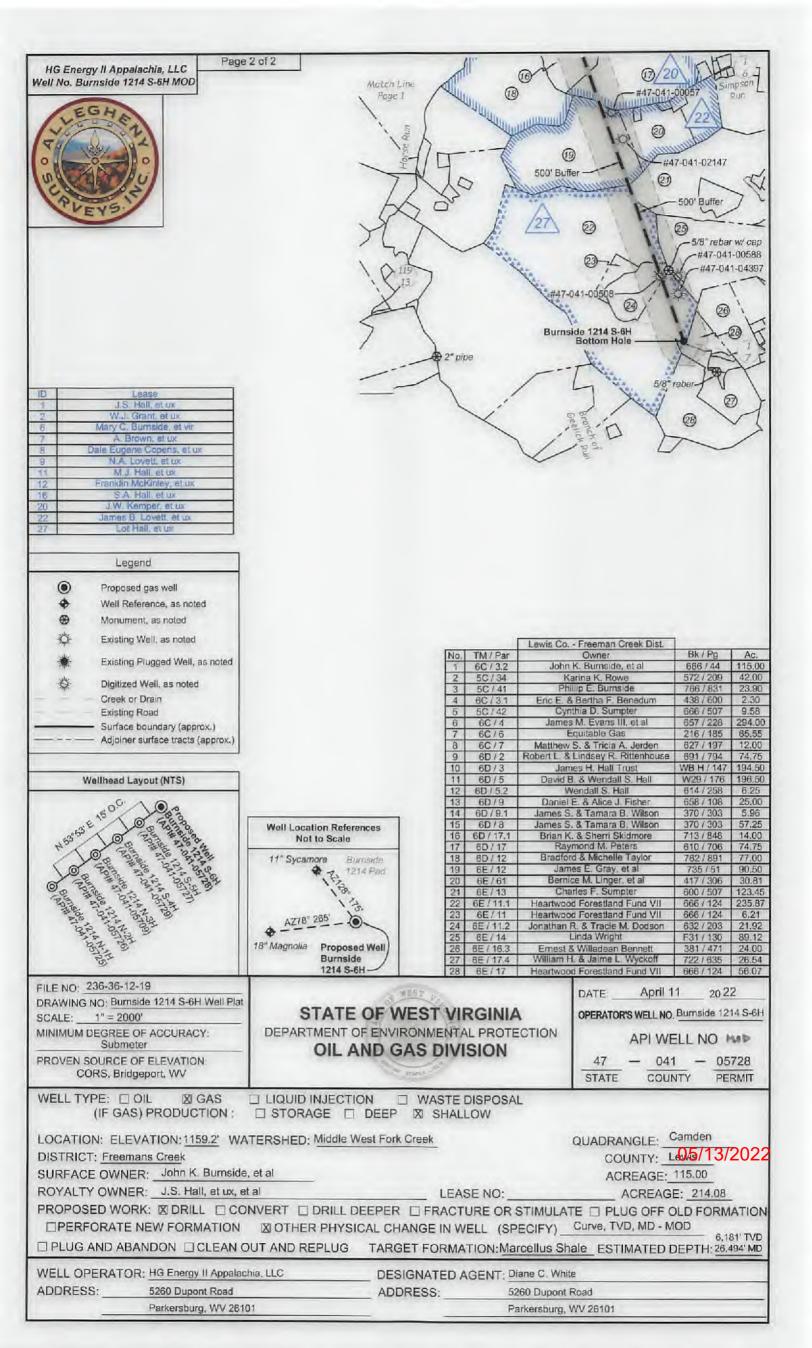

RE:

Burnside 1214 S-6H Drill Permit Revision Request - (47-041-05728)

Freeman's Creek District, Lewis County

West Virginia

Dear Mr. Blevins -

Per our discussions, enclosed are revised forms (survey plat, mylar, WW-6B, casing schematic) and a check for expedited service for the 1214 S-6H well work permit revision request. We ask the permit be modified as the direction of the lateral has been modified. No additional leases were added.

Cht 030805000 4/13/22

WW-6B (04/15) API NO. 47-OPERATOR WELL NO. Burnside 1214 S-6H Well Pad Name: Burnside 1214

# STATE OF WEST VIRGINIA DEPARTMENT OF ENVIRONMENTAL PROTECTION, OFFICE OF OIL AND GAS WELL WORK PERMIT APPLICATION

| 1) Well Operator: HG Ene                                     | rgy II Appala  | ichia, 📙  | 494519932        | Lewis                                                                                                                                                                                                                                                                                                                                                                                                                                                                                                                                                                                                                                                                                                                                                                                                                                                                                                                                                                                                                                                                                                                                                                                                                                                                                                                                                                                                                                                                                                                                                                                                                                                                                                                                                                                                                                                                                                                                                                                                                                                                                                                          | Freeman     | Camden 7.5'                               |
|--------------------------------------------------------------|----------------|-----------|------------------|--------------------------------------------------------------------------------------------------------------------------------------------------------------------------------------------------------------------------------------------------------------------------------------------------------------------------------------------------------------------------------------------------------------------------------------------------------------------------------------------------------------------------------------------------------------------------------------------------------------------------------------------------------------------------------------------------------------------------------------------------------------------------------------------------------------------------------------------------------------------------------------------------------------------------------------------------------------------------------------------------------------------------------------------------------------------------------------------------------------------------------------------------------------------------------------------------------------------------------------------------------------------------------------------------------------------------------------------------------------------------------------------------------------------------------------------------------------------------------------------------------------------------------------------------------------------------------------------------------------------------------------------------------------------------------------------------------------------------------------------------------------------------------------------------------------------------------------------------------------------------------------------------------------------------------------------------------------------------------------------------------------------------------------------------------------------------------------------------------------------------------|-------------|-------------------------------------------|
| .,                                                           |                | _         | Operator ID      | County                                                                                                                                                                                                                                                                                                                                                                                                                                                                                                                                                                                                                                                                                                                                                                                                                                                                                                                                                                                                                                                                                                                                                                                                                                                                                                                                                                                                                                                                                                                                                                                                                                                                                                                                                                                                                                                                                                                                                                                                                                                                                                                         | District    | Quadrangle                                |
| 2) Operator's Well Number:                                   | Burnside 12    | 14 S-6H   | Well Pac         | Name: Burn                                                                                                                                                                                                                                                                                                                                                                                                                                                                                                                                                                                                                                                                                                                                                                                                                                                                                                                                                                                                                                                                                                                                                                                                                                                                                                                                                                                                                                                                                                                                                                                                                                                                                                                                                                                                                                                                                                                                                                                                                                                                                                                     | side 1214   |                                           |
| 3) Farm Name/Surface Own                                     | er: John K B   | urnside,  | et al Public Roa | d Access: Ma                                                                                                                                                                                                                                                                                                                                                                                                                                                                                                                                                                                                                                                                                                                                                                                                                                                                                                                                                                                                                                                                                                                                                                                                                                                                                                                                                                                                                                                                                                                                                                                                                                                                                                                                                                                                                                                                                                                                                                                                                                                                                                                   | are Run Rd  | at CR 10/9                                |
| 4) Elevation, current ground                                 | : 1160'        | Ele       | vation, proposed | post-construct                                                                                                                                                                                                                                                                                                                                                                                                                                                                                                                                                                                                                                                                                                                                                                                                                                                                                                                                                                                                                                                                                                                                                                                                                                                                                                                                                                                                                                                                                                                                                                                                                                                                                                                                                                                                                                                                                                                                                                                                                                                                                                                 | ion: 1159.2 | 20'                                       |
| 5) Well Type (a) Gas 2 Other                                 | ¢              | Oil       | Unde             | erground Stora                                                                                                                                                                                                                                                                                                                                                                                                                                                                                                                                                                                                                                                                                                                                                                                                                                                                                                                                                                                                                                                                                                                                                                                                                                                                                                                                                                                                                                                                                                                                                                                                                                                                                                                                                                                                                                                                                                                                                                                                                                                                                                                 | ge          |                                           |
| (b)If Gas                                                    |                | x<br>x    | Deep             |                                                                                                                                                                                                                                                                                                                                                                                                                                                                                                                                                                                                                                                                                                                                                                                                                                                                                                                                                                                                                                                                                                                                                                                                                                                                                                                                                                                                                                                                                                                                                                                                                                                                                                                                                                                                                                                                                                                                                                                                                                                                                                                                |             |                                           |
| 6) Existing Pad: Yes or No                                   | No             |           |                  |                                                                                                                                                                                                                                                                                                                                                                                                                                                                                                                                                                                                                                                                                                                                                                                                                                                                                                                                                                                                                                                                                                                                                                                                                                                                                                                                                                                                                                                                                                                                                                                                                                                                                                                                                                                                                                                                                                                                                                                                                                                                                                                                |             |                                           |
| 7) Proposed Target Formation Marcellus at 6709'/6785' a      |                |           |                  |                                                                                                                                                                                                                                                                                                                                                                                                                                                                                                                                                                                                                                                                                                                                                                                                                                                                                                                                                                                                                                                                                                                                                                                                                                                                                                                                                                                                                                                                                                                                                                                                                                                                                                                                                                                                                                                                                                                                                                                                                                                                                                                                | ressure(s): |                                           |
| 8) Proposed Total Vertical I                                 | Depth: 6181    | •         |                  |                                                                                                                                                                                                                                                                                                                                                                                                                                                                                                                                                                                                                                                                                                                                                                                                                                                                                                                                                                                                                                                                                                                                                                                                                                                                                                                                                                                                                                                                                                                                                                                                                                                                                                                                                                                                                                                                                                                                                                                                                                                                                                                                |             | 4                                         |
| 9) Formation at Total Vertic                                 | al Depth: N    | 1arcellus |                  |                                                                                                                                                                                                                                                                                                                                                                                                                                                                                                                                                                                                                                                                                                                                                                                                                                                                                                                                                                                                                                                                                                                                                                                                                                                                                                                                                                                                                                                                                                                                                                                                                                                                                                                                                                                                                                                                                                                                                                                                                                                                                                                                |             |                                           |
| 10) Proposed Total Measure                                   | d Depth: 2     | 6,494' 🗸  |                  |                                                                                                                                                                                                                                                                                                                                                                                                                                                                                                                                                                                                                                                                                                                                                                                                                                                                                                                                                                                                                                                                                                                                                                                                                                                                                                                                                                                                                                                                                                                                                                                                                                                                                                                                                                                                                                                                                                                                                                                                                                                                                                                                |             |                                           |
| 11) Proposed Horizontal Le                                   | g Length: 1    | 9,066'    |                  |                                                                                                                                                                                                                                                                                                                                                                                                                                                                                                                                                                                                                                                                                                                                                                                                                                                                                                                                                                                                                                                                                                                                                                                                                                                                                                                                                                                                                                                                                                                                                                                                                                                                                                                                                                                                                                                                                                                                                                                                                                                                                                                                |             |                                           |
| 12) Approximate Fresh Wat                                    | er Strata Dept | hs:       | 803', 950'       |                                                                                                                                                                                                                                                                                                                                                                                                                                                                                                                                                                                                                                                                                                                                                                                                                                                                                                                                                                                                                                                                                                                                                                                                                                                                                                                                                                                                                                                                                                                                                                                                                                                                                                                                                                                                                                                                                                                                                                                                                                                                                                                                |             |                                           |
| 13) Method to Determine Fr<br>14) Approximate Saltwater      |                | Pullo.    | earest offset we | II data, (47-04                                                                                                                                                                                                                                                                                                                                                                                                                                                                                                                                                                                                                                                                                                                                                                                                                                                                                                                                                                                                                                                                                                                                                                                                                                                                                                                                                                                                                                                                                                                                                                                                                                                                                                                                                                                                                                                                                                                                                                                                                                                                                                                | 1-00283, 0  | 210,)                                     |
| 15) Approximate Coal Seam                                    |                |           | 915' (Surface o  | casing is bein                                                                                                                                                                                                                                                                                                                                                                                                                                                                                                                                                                                                                                                                                                                                                                                                                                                                                                                                                                                                                                                                                                                                                                                                                                                                                                                                                                                                                                                                                                                                                                                                                                                                                                                                                                                                                                                                                                                                                                                                                                                                                                                 | g extended  | to cover the coal                         |
| 16) Approximate Depth to P                                   | 4 7 5 6 K      |           |                  | SLOTAN TO THE RESERVE |             |                                           |
| 17) Does Proposed well loca<br>directly overlying or adjacer |                |           | Yes              | No.                                                                                                                                                                                                                                                                                                                                                                                                                                                                                                                                                                                                                                                                                                                                                                                                                                                                                                                                                                                                                                                                                                                                                                                                                                                                                                                                                                                                                                                                                                                                                                                                                                                                                                                                                                                                                                                                                                                                                                                                                                                                                                                            | x           | RECEIVED                                  |
| (a) If Yes, provide Mine Ir                                  | nfo: Name:     |           |                  |                                                                                                                                                                                                                                                                                                                                                                                                                                                                                                                                                                                                                                                                                                                                                                                                                                                                                                                                                                                                                                                                                                                                                                                                                                                                                                                                                                                                                                                                                                                                                                                                                                                                                                                                                                                                                                                                                                                                                                                                                                                                                                                                |             | Office of Oil and Gas                     |
| 14.                                                          | Depth:         |           |                  |                                                                                                                                                                                                                                                                                                                                                                                                                                                                                                                                                                                                                                                                                                                                                                                                                                                                                                                                                                                                                                                                                                                                                                                                                                                                                                                                                                                                                                                                                                                                                                                                                                                                                                                                                                                                                                                                                                                                                                                                                                                                                                                                |             | MAY 0 3 ZU                                |
|                                                              | Seam:          |           |                  |                                                                                                                                                                                                                                                                                                                                                                                                                                                                                                                                                                                                                                                                                                                                                                                                                                                                                                                                                                                                                                                                                                                                                                                                                                                                                                                                                                                                                                                                                                                                                                                                                                                                                                                                                                                                                                                                                                                                                                                                                                                                                                                                |             | WV Department of<br>ironmental Protection |
|                                                              | Owner:         |           |                  |                                                                                                                                                                                                                                                                                                                                                                                                                                                                                                                                                                                                                                                                                                                                                                                                                                                                                                                                                                                                                                                                                                                                                                                                                                                                                                                                                                                                                                                                                                                                                                                                                                                                                                                                                                                                                                                                                                                                                                                                                                                                                                                                |             |                                           |