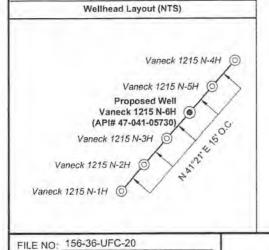

Tuesday, July 26, 2022 PERMIT MODIFICATION APPROVAL Horizontal 6A / New Drill

HG ENERGY II APPALACHIA, LLC 5260 DUPONT ROAD

PARKERSBURG, WV 26101

Re: Permit Modification Approval for VANECK 1215 N-6H

47-041-05730-00-00

Lateral Revision

# STATE OF WEST VIRGINIA DEPARTMENT OF ENVIRONMENTAL PROTECTION, OFFICE OF OIL AND GAS WELL WORK PERMIT APPLICATION

| 1) Well Opera                    | tor: HG Ene    | ergy II Appa          | lachia, L     | 494519932                              | Lewis              | Freeman            | Camden 7.5'               |
|----------------------------------|----------------|-----------------------|---------------|----------------------------------------|--------------------|--------------------|---------------------------|
| i) Heli opela                    |                |                       |               | Operator ID                            | County             | District           | Quadrangle                |
| 2) Operator's '                  | Well Number    | Vaneck 12             | 215 N-6H      | Well P                                 | ad Name: Va        | neck 1215          |                           |
| 3) Farm Name                     | /Surface Owi   | ner: HG Energ         | y II Appalach | nia, LLC Public Ro                     | oad Access:        | Mare Run Rd        | at CR 10 / 9              |
| 4) Elevation, c                  | current ground | i: 1259'              | El            | evation, propose                       | d post-constru     | ction: 1254.8      |                           |
| 5) Well Type                     | (a) Gas Other  | X                     | _ Oil         | Un                                     | derground Sto      | rage               |                           |
|                                  | (b)If Gas      | Shallow<br>Horizontal | x             | Deep                                   |                    |                    | ~ ^ 04)                   |
| 6) Existing Pa                   | d: Yes or No   |                       | -             |                                        |                    |                    | elagla<br>SDM             |
| 7) Proposed T                    | arget Formati  | on(s), Depth          |               | ipated Thickness<br>nticipated pressur |                    | l Pressure(s):     | 6130100                   |
| 8) Proposed T                    | otal Vertical  | Depth: 6,7            | 789'          |                                        |                    |                    |                           |
| 9) Formation a                   | at Total Verti | cal Depth:            | Marcellu      | s                                      |                    |                    |                           |
| 10) Proposed                     | Total Measure  | ed Depth:             | 22,800'       |                                        |                    |                    |                           |
| 11) Proposed 1                   | Horizontal Le  | g Length:             | 14,260'       |                                        |                    |                    |                           |
| 12) Approxim                     | ate Fresh Wa   | ter Strata De         | pths:         | 60', 214', 600'                        | , 861'             |                    |                           |
| 13) Method to<br>14) Approxim    |                |                       | Depths: 1605' | Nearest offset we                      | ll data, (47-04    | 1-02173, 0693,     | 0236, 2308, 0578 )        |
| 15) Approxim                     | ate Coal Sear  | n Depths: 2           | 72', 700', 10 | 040', 1150' (Surface                   | casing is being ex | xtended to cover t | he coal in the DTI Field) |
| 16) Approxim                     | ate Depth to l | Possible Voi          | d (coal m     | ine, karst, other):                    | None               |                    |                           |
| 17) Does Prop<br>directly overly |                |                       |               | ms<br>Yes                              |                    | No X               |                           |
| (a) If Yes, pr                   | ovide Mine I   | nfo: Name             |               |                                        |                    |                    |                           |
|                                  |                | Depth                 | :             |                                        |                    |                    |                           |
| RECEIVED<br>Office of Oil and Ga |                | Seam:                 |               |                                        |                    |                    |                           |
|                                  |                | Owne                  | r:            |                                        |                    |                    |                           |
| JUL 18 2022                      | _              |                       |               |                                        |                    |                    |                           |