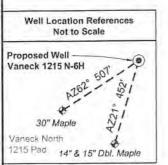

Tuesday, July 26, 2022 PERMIT MODIFICATION APPROVAL Horizontal 6A / New Drill

HG ENERGY II APPALACHIA, LLC 5260 DUPONT ROAD

PARKERSBURG, WV 26101

Re: Permit Modification Approval for VANECK 1215 N-6H

47-041-05730-00-00

Lateral Revision

# STATE OF WEST VIRGINIA DEPARTMENT OF ENVIRONMENTAL PROTECTION, OFFICE OF OIL AND GAS WELL WORK PERMIT APPLICATION

| 1) Well Opera                    | tor: HG Ene    | ergy II Appa          | lachia, L     | 494519932                              | Lewis              | Freeman            | Camden 7.5'               |
|----------------------------------|----------------|-----------------------|---------------|----------------------------------------|--------------------|--------------------|---------------------------|
| i) Heli opela                    |                |                       |               | Operator ID                            | County             | District           | Quadrangle                |
| 2) Operator's '                  | Well Number    | Vaneck 12             | 215 N-6H      | Well P                                 | ad Name: Va        | neck 1215          |                           |
| 3) Farm Name                     | /Surface Owi   | ner: HG Energ         | y II Appalach | nia, LLC Public Ro                     | oad Access:        | Mare Run Rd        | at CR 10 / 9              |
| 4) Elevation, c                  | current ground | i: 1259'              | El            | evation, propose                       | d post-constru     | ction: 1254.8      |                           |
| 5) Well Type                     | (a) Gas Other  | X                     | _ Oil         | Un                                     | derground Sto      | rage               |                           |
|                                  | (b)If Gas      | Shallow<br>Horizontal | x             | Deep                                   |                    |                    | ~ ^ 04)                   |
| 6) Existing Pa                   | d: Yes or No   |                       | -             |                                        |                    |                    | elagla<br>SDM             |
| 7) Proposed T                    | arget Formati  | on(s), Depth          |               | ipated Thickness<br>nticipated pressur |                    | l Pressure(s):     | 6130100                   |
| 8) Proposed T                    | otal Vertical  | Depth: 6,7            | 789'          |                                        |                    |                    |                           |
| 9) Formation a                   | at Total Verti | cal Depth:            | Marcellu      | s                                      |                    |                    |                           |
| 10) Proposed                     | Total Measure  | ed Depth:             | 22,800'       |                                        |                    |                    |                           |
| 11) Proposed 1                   | Horizontal Le  | g Length:             | 14,260'       |                                        |                    |                    |                           |
| 12) Approxim                     | ate Fresh Wa   | ter Strata De         | pths:         | 60', 214', 600'                        | , 861'             |                    |                           |
| 13) Method to<br>14) Approxim    |                |                       | Depths: 1605' | Nearest offset we                      | ll data, (47-04    | 1-02173, 0693,     | 0236, 2308, 0578 )        |
| 15) Approxim                     | ate Coal Sear  | n Depths: 2           | 72', 700', 10 | 040', 1150' (Surface                   | casing is being ex | xtended to cover t | he coal in the DTI Field) |
| 16) Approxim                     | ate Depth to l | Possible Voi          | d (coal m     | ine, karst, other):                    | None               |                    |                           |
| 17) Does Prop<br>directly overly |                |                       |               | ms<br>Yes                              |                    | No X               |                           |
| (a) If Yes, pr                   | ovide Mine I   | nfo: Name             |               |                                        |                    |                    |                           |
|                                  |                | Depth                 | :             |                                        |                    |                    |                           |
| RECEIVED<br>Office of Oil and Ga |                | Seam:                 |               |                                        |                    |                    |                           |
|                                  |                | Owne                  | r:            |                                        |                    |                    |                           |
| JUL 18 2022                      | _              |                       |               |                                        |                    |                    |                           |