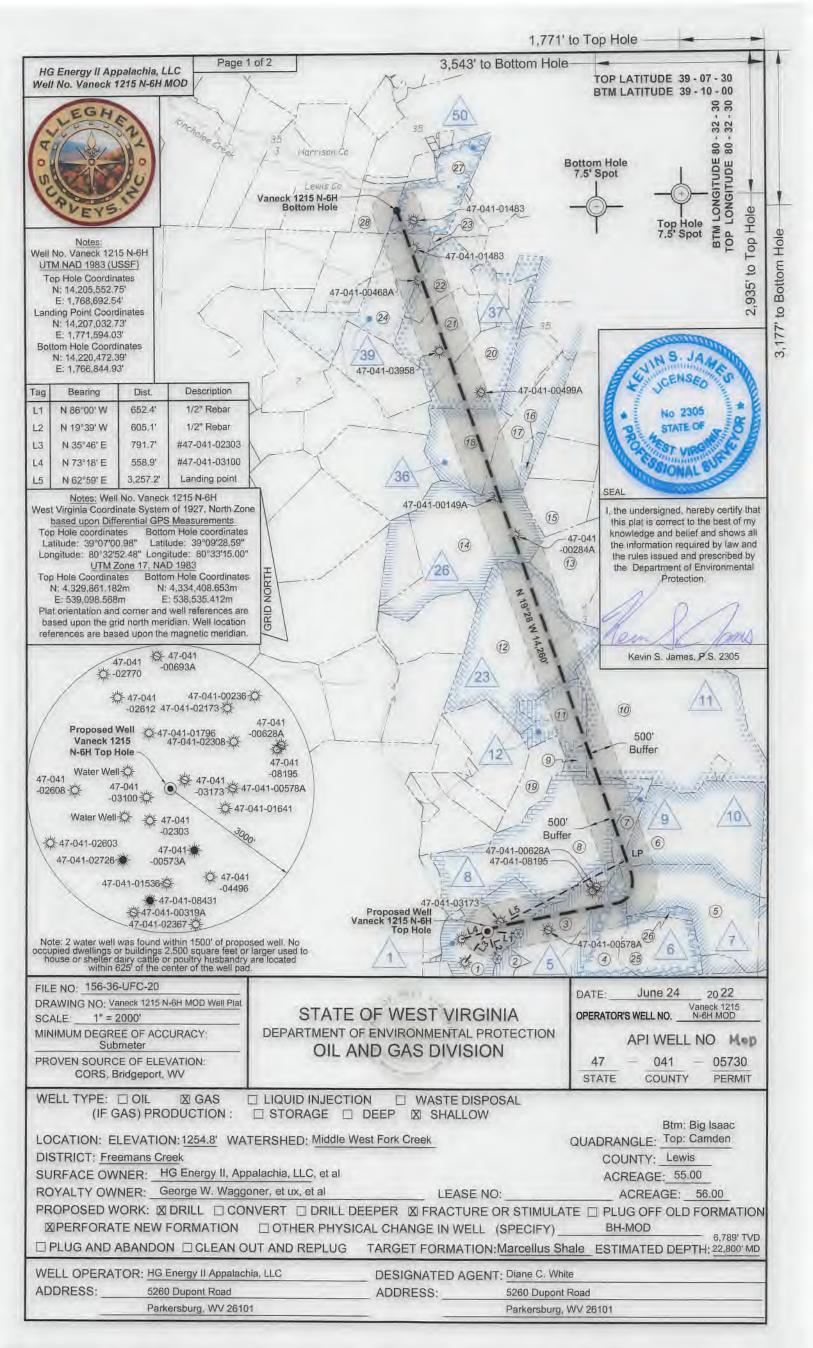

# STATE OF WEST VIRGINIA DEPARTMENT OF ENVIRONMENTAL PROTECTION, OFFICE OF OIL AND GAS WELL WORK PERMIT APPLICATION

| 1) Well Opera                    | tor: HG Ene    | ergy II Appa          | lachia, L     | 494519932                              | Lewis              | Freeman            | Camden 7.5'               |
|----------------------------------|----------------|-----------------------|---------------|----------------------------------------|--------------------|--------------------|---------------------------|
| i) Heli opela                    |                |                       |               | Operator ID                            | County             | District           | Quadrangle                |
| 2) Operator's '                  | Well Number    | Vaneck 12             | 215 N-6H      | Well P                                 | ad Name: Va        | neck 1215          |                           |
| 3) Farm Name                     | /Surface Owi   | ner: HG Energ         | y II Appalach | nia, LLC Public Ro                     | oad Access:        | Mare Run Rd        | at CR 10 / 9              |
| 4) Elevation, c                  | current ground | i: 1259'              | El            | evation, propose                       | d post-constru     | ction: 1254.8      |                           |
| 5) Well Type                     | (a) Gas Other  | X                     | _ Oil         | Un                                     | derground Sto      | rage               |                           |
|                                  | (b)If Gas      | Shallow<br>Horizontal | x             | Deep                                   |                    |                    | ~ ^ 04)                   |
| 6) Existing Pa                   | d: Yes or No   |                       | -             |                                        |                    |                    | elagla<br>SDM             |
| 7) Proposed T                    | arget Formati  | on(s), Depth          |               | ipated Thickness<br>nticipated pressur |                    | l Pressure(s):     | 6130100                   |
| 8) Proposed T                    | otal Vertical  | Depth: 6,7            | 789'          |                                        |                    |                    |                           |
| 9) Formation a                   | at Total Verti | cal Depth:            | Marcellu      | s                                      |                    |                    |                           |
| 10) Proposed                     | Total Measure  | ed Depth:             | 22,800'       |                                        |                    |                    |                           |
| 11) Proposed 1                   | Horizontal Le  | g Length:             | 14,260'       |                                        |                    |                    |                           |
| 12) Approxim                     | ate Fresh Wa   | ter Strata De         | pths:         | 60', 214', 600'                        | , 861'             |                    |                           |
| 13) Method to<br>14) Approxim    |                |                       | Depths: 1605' | Nearest offset we                      | ll data, (47-04    | 1-02173, 0693,     | 0236, 2308, 0578 )        |
| 15) Approxim                     | ate Coal Sear  | n Depths: 2           | 72', 700', 10 | 040', 1150' (Surface                   | casing is being ex | xtended to cover t | he coal in the DTI Field) |
| 16) Approxim                     | ate Depth to l | Possible Voi          | d (coal m     | ine, karst, other):                    | None               |                    |                           |
| 17) Does Prop<br>directly overly |                |                       |               | ms<br>Yes                              |                    | No X               |                           |
| (a) If Yes, pr                   | ovide Mine I   | nfo: Name             |               |                                        |                    |                    |                           |
|                                  |                | Depth                 | :             |                                        |                    |                    |                           |
| RECEIVED<br>Office of Oil and Ga |                | Seam:                 |               |                                        |                    |                    |                           |
|                                  |                | Owne                  | r:            |                                        |                    |                    |                           |
| JUL 18 2022                      | _              |                       |               |                                        |                    |                    |                           |

19) Describe proposed well work, including the drilling and plugging back of any pilot hole:

Drill the vertical depth to the Marcellus at an estimated total vertical depth of approximately 6789'. Drill horizontal leg to estimated 14,260' lateral length, 22,800' TMD. Hydraulically fracture, stimulate and be capable of producing from the Marcellus Formation. Should we encounter an unanticipated void in the coal, we will install a minimum of 20' of casing below the void but not more than 100' below the void, set a basket and grout to surface. We plan to run an ACP above the Gantz/Dominion Storage interval to aid in sealing off and isolating the storage interval.