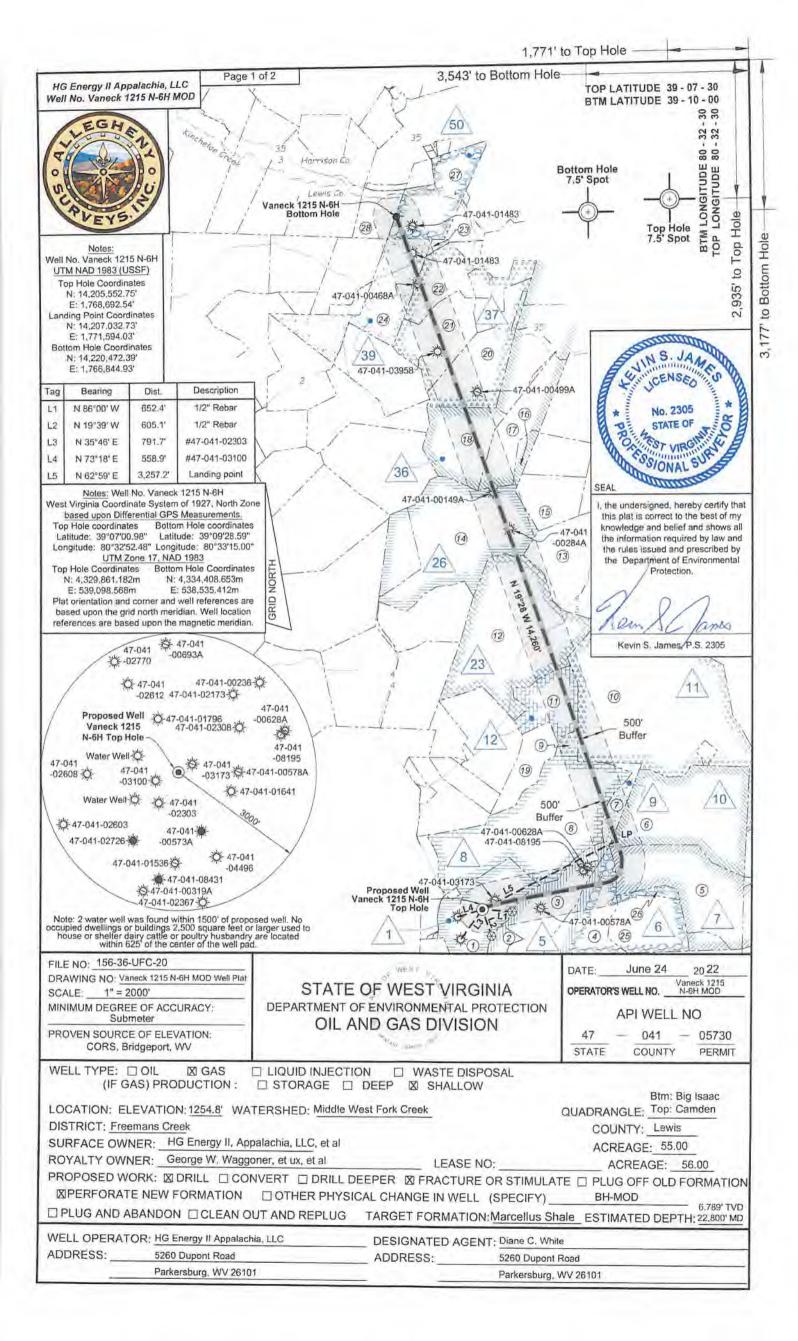

# STATE OF WEST VIRGINIA DEPARTMENT OF ENVIRONMENTAL PROTECTION, OFFICE OF OIL AND GAS WELL WORK PERMIT APPLICATION

| 1) Well Opera                    | tor: HG Ene    | ergy II Appa          | lachia, L     | 494519932                              | Lewis              | Freeman            | Camden 7.5'               |
|----------------------------------|----------------|-----------------------|---------------|----------------------------------------|--------------------|--------------------|---------------------------|
| i) Heli opela                    |                |                       |               | Operator ID                            | County             | District           | Quadrangle                |
| 2) Operator's '                  | Well Number    | Vaneck 12             | 215 N-6H      | Well P                                 | ad Name: Va        | neck 1215          |                           |
| 3) Farm Name                     | /Surface Owi   | ner: HG Energ         | y II Appalach | nia, LLC Public Ro                     | oad Access:        | Mare Run Rd        | at CR 10 / 9              |
| 4) Elevation, c                  | current ground | i: 1259'              | El            | evation, propose                       | d post-constru     | ction: 1254.8      |                           |
| 5) Well Type                     | (a) Gas Other  | X                     | _ Oil         | Un                                     | derground Sto      | rage               |                           |
|                                  | (b)If Gas      | Shallow<br>Horizontal | x             | Deep                                   |                    |                    | ~ ^ 04)                   |
| 6) Existing Pa                   | d: Yes or No   |                       | -             |                                        |                    |                    | elagla<br>SDM             |
| 7) Proposed T                    | arget Formati  | on(s), Depth          |               | ipated Thickness<br>nticipated pressur |                    | l Pressure(s):     | 6130100                   |
| 8) Proposed T                    | otal Vertical  | Depth: 6,7            | 789'          |                                        |                    |                    |                           |
| 9) Formation a                   | at Total Verti | cal Depth:            | Marcellu      | s                                      |                    |                    |                           |
| 10) Proposed                     | Total Measure  | ed Depth:             | 22,800'       |                                        |                    |                    |                           |
| 11) Proposed 1                   | Horizontal Le  | g Length:             | 14,260'       |                                        |                    |                    |                           |
| 12) Approxim                     | ate Fresh Wa   | ter Strata De         | pths:         | 60', 214', 600'                        | , 861'             |                    |                           |
| 13) Method to<br>14) Approxim    |                |                       | Depths: 1605' | Nearest offset we                      | ll data, (47-04    | 1-02173, 0693,     | 0236, 2308, 0578 )        |
| 15) Approxim                     | ate Coal Sear  | n Depths: 2           | 72', 700', 10 | 040', 1150' (Surface                   | casing is being ex | xtended to cover t | he coal in the DTI Field) |
| 16) Approxim                     | ate Depth to l | Possible Voi          | d (coal m     | ine, karst, other):                    | None               |                    |                           |
| 17) Does Prop<br>directly overly |                |                       |               | ms<br>Yes                              |                    | No X               |                           |
| (a) If Yes, pr                   | ovide Mine I   | nfo: Name             |               |                                        |                    |                    |                           |
|                                  |                | Depth                 | :             |                                        |                    |                    |                           |
| RECEIVED<br>Office of Oil and Ga |                | Seam:                 |               |                                        |                    |                    |                           |
|                                  |                | Owne                  | r:            |                                        |                    |                    |                           |
| JUL 18 2022                      | _              |                       |               |                                        |                    |                    |                           |

19) Describe proposed well work, including the drilling and plugging back of any pilot hole:

Drill the vertical depth to the Marcellus at an estimated total vertical depth of approximately 6789'. Drill horizontal leg to estimated 14,260' lateral length, 22,800' TMD. Hydraulically fracture, stimulate and be capable of producing from the Marcellus Formation. Should we encounter an unanticipated void in the coal, we will install a minimum of 20' of casing below the void but not more than 100' below the void, set a basket and grout to surface. We plan to run an ACP above the Gantz/Dominion Storage interval to aid in sealing off and isolating the storage interval.