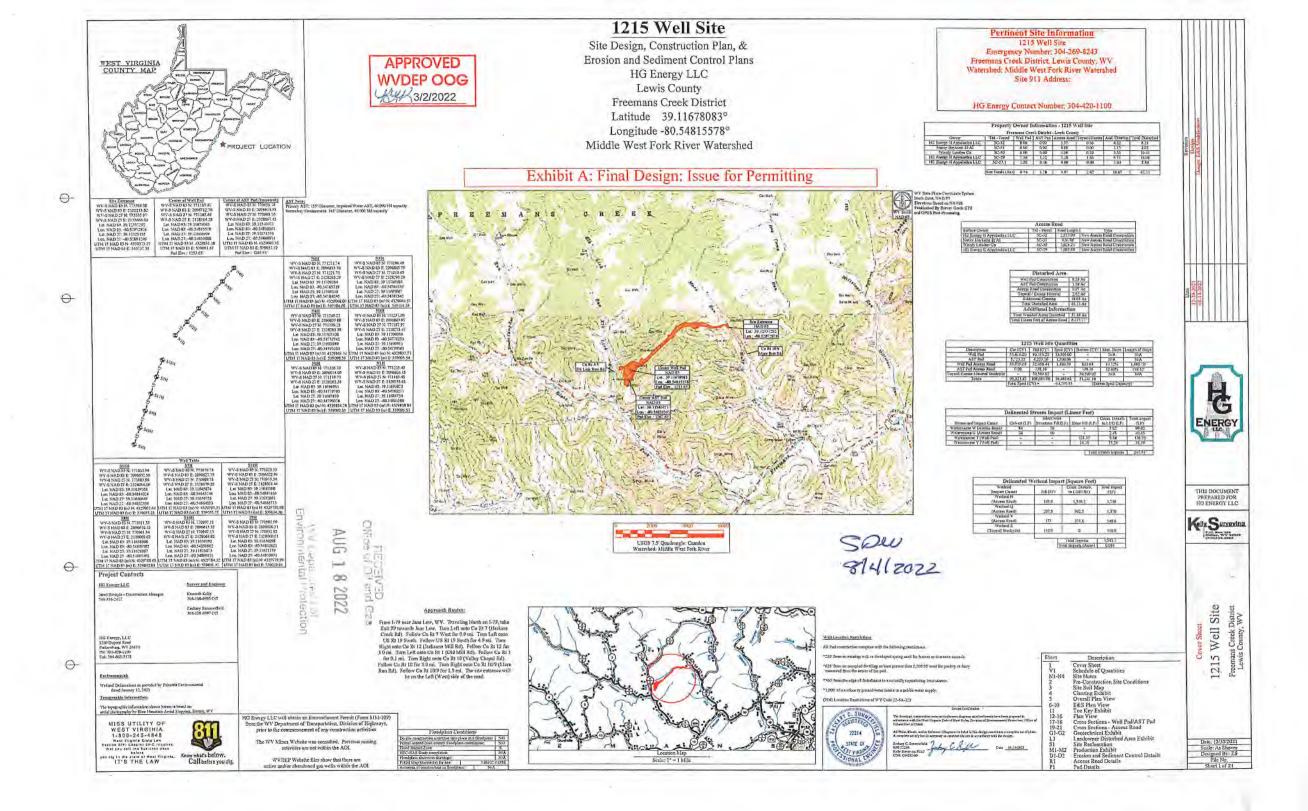

# STATE OF WEST VIRGINIA DEPARTMENT OF ENVIRONMENTAL PROTECTION, OFFICE OF OIL AND GAS WELL WORK PERMIT APPLICATION

| 1) Well Operator: HG Energy                                         | / II Appalachia,      | 494519932              | Lewis               | Freeman        | Camden 7.5'                                                                                                                                                                                                                                                                                                                                                                                                                                                                                                                                                                                                                                                                                                                                                                                                                                                                                                                                                                                                                                                                                                                                                                                                                                                                                                                                                                                                                                                                                                                                                                                                                                                                                                                                                                                                                                                                                                                                                                                                                                                                                                                    |
|---------------------------------------------------------------------|-----------------------|------------------------|---------------------|----------------|--------------------------------------------------------------------------------------------------------------------------------------------------------------------------------------------------------------------------------------------------------------------------------------------------------------------------------------------------------------------------------------------------------------------------------------------------------------------------------------------------------------------------------------------------------------------------------------------------------------------------------------------------------------------------------------------------------------------------------------------------------------------------------------------------------------------------------------------------------------------------------------------------------------------------------------------------------------------------------------------------------------------------------------------------------------------------------------------------------------------------------------------------------------------------------------------------------------------------------------------------------------------------------------------------------------------------------------------------------------------------------------------------------------------------------------------------------------------------------------------------------------------------------------------------------------------------------------------------------------------------------------------------------------------------------------------------------------------------------------------------------------------------------------------------------------------------------------------------------------------------------------------------------------------------------------------------------------------------------------------------------------------------------------------------------------------------------------------------------------------------------|
| .,                                                                  |                       | Operator ID            | County              | District       | Quadrangle                                                                                                                                                                                                                                                                                                                                                                                                                                                                                                                                                                                                                                                                                                                                                                                                                                                                                                                                                                                                                                                                                                                                                                                                                                                                                                                                                                                                                                                                                                                                                                                                                                                                                                                                                                                                                                                                                                                                                                                                                                                                                                                     |
| 2) Operator's Well Number: Va                                       | aneck 1215 S-9H       | Well Pa                | ad Name: Van        | eck 1215       |                                                                                                                                                                                                                                                                                                                                                                                                                                                                                                                                                                                                                                                                                                                                                                                                                                                                                                                                                                                                                                                                                                                                                                                                                                                                                                                                                                                                                                                                                                                                                                                                                                                                                                                                                                                                                                                                                                                                                                                                                                                                                                                                |
| 3) Farm Name/Surface Owner:                                         | HG Energy II Appalach | nia, LLC Public Ro     | oad Access: M       | are Run Rd     | at CR 10 / 9                                                                                                                                                                                                                                                                                                                                                                                                                                                                                                                                                                                                                                                                                                                                                                                                                                                                                                                                                                                                                                                                                                                                                                                                                                                                                                                                                                                                                                                                                                                                                                                                                                                                                                                                                                                                                                                                                                                                                                                                                                                                                                                   |
| 4) Elevation, current ground:                                       | 1259' EI              | evation, proposed      | d post-construc     | tion: 1254.8   | 3'                                                                                                                                                                                                                                                                                                                                                                                                                                                                                                                                                                                                                                                                                                                                                                                                                                                                                                                                                                                                                                                                                                                                                                                                                                                                                                                                                                                                                                                                                                                                                                                                                                                                                                                                                                                                                                                                                                                                                                                                                                                                                                                             |
| 5) Well Type (a) Gas X Other                                        | Oil                   | Un                     | derground Stora     | age            |                                                                                                                                                                                                                                                                                                                                                                                                                                                                                                                                                                                                                                                                                                                                                                                                                                                                                                                                                                                                                                                                                                                                                                                                                                                                                                                                                                                                                                                                                                                                                                                                                                                                                                                                                                                                                                                                                                                                                                                                                                                                                                                                |
| (b)If Gas Sha                                                       | allow X               | Deep                   |                     |                |                                                                                                                                                                                                                                                                                                                                                                                                                                                                                                                                                                                                                                                                                                                                                                                                                                                                                                                                                                                                                                                                                                                                                                                                                                                                                                                                                                                                                                                                                                                                                                                                                                                                                                                                                                                                                                                                                                                                                                                                                                                                                                                                |
| Но                                                                  | orizontal x           |                        |                     |                | 50W<br>81412022                                                                                                                                                                                                                                                                                                                                                                                                                                                                                                                                                                                                                                                                                                                                                                                                                                                                                                                                                                                                                                                                                                                                                                                                                                                                                                                                                                                                                                                                                                                                                                                                                                                                                                                                                                                                                                                                                                                                                                                                                                                                                                                |
| 6) Existing Pad: Yes or No No                                       |                       |                        | _                   |                | 8/4/2022                                                                                                                                                                                                                                                                                                                                                                                                                                                                                                                                                                                                                                                                                                                                                                                                                                                                                                                                                                                                                                                                                                                                                                                                                                                                                                                                                                                                                                                                                                                                                                                                                                                                                                                                                                                                                                                                                                                                                                                                                                                                                                                       |
| 7) Proposed Target Formation(s<br>Marcellus at 6753'/6803' and s    |                       |                        |                     | Pressure(s):   |                                                                                                                                                                                                                                                                                                                                                                                                                                                                                                                                                                                                                                                                                                                                                                                                                                                                                                                                                                                                                                                                                                                                                                                                                                                                                                                                                                                                                                                                                                                                                                                                                                                                                                                                                                                                                                                                                                                                                                                                                                                                                                                                |
| 8) Proposed Total Vertical Dep                                      | th: 6,790'            |                        |                     |                |                                                                                                                                                                                                                                                                                                                                                                                                                                                                                                                                                                                                                                                                                                                                                                                                                                                                                                                                                                                                                                                                                                                                                                                                                                                                                                                                                                                                                                                                                                                                                                                                                                                                                                                                                                                                                                                                                                                                                                                                                                                                                                                                |
| 9) Formation at Total Vertical I                                    |                       | s ′                    |                     |                |                                                                                                                                                                                                                                                                                                                                                                                                                                                                                                                                                                                                                                                                                                                                                                                                                                                                                                                                                                                                                                                                                                                                                                                                                                                                                                                                                                                                                                                                                                                                                                                                                                                                                                                                                                                                                                                                                                                                                                                                                                                                                                                                |
| 10) Proposed Total Measured I                                       | Depth: 23,832'        | 1                      |                     |                |                                                                                                                                                                                                                                                                                                                                                                                                                                                                                                                                                                                                                                                                                                                                                                                                                                                                                                                                                                                                                                                                                                                                                                                                                                                                                                                                                                                                                                                                                                                                                                                                                                                                                                                                                                                                                                                                                                                                                                                                                                                                                                                                |
| 11) Proposed Horizontal Leg L                                       | ength: 16,309'        | 1                      |                     |                |                                                                                                                                                                                                                                                                                                                                                                                                                                                                                                                                                                                                                                                                                                                                                                                                                                                                                                                                                                                                                                                                                                                                                                                                                                                                                                                                                                                                                                                                                                                                                                                                                                                                                                                                                                                                                                                                                                                                                                                                                                                                                                                                |
| 12) Approximate Fresh Water S                                       | Strata Depths:        | 60', 214', 600',       | 861'                |                |                                                                                                                                                                                                                                                                                                                                                                                                                                                                                                                                                                                                                                                                                                                                                                                                                                                                                                                                                                                                                                                                                                                                                                                                                                                                                                                                                                                                                                                                                                                                                                                                                                                                                                                                                                                                                                                                                                                                                                                                                                                                                                                                |
| 13) Method to Determine Fresh                                       | Water Depths:         | Nearest offset we      | ll data, (47-041-   | 02173, 0693    | , 0236, 2308, 0578)                                                                                                                                                                                                                                                                                                                                                                                                                                                                                                                                                                                                                                                                                                                                                                                                                                                                                                                                                                                                                                                                                                                                                                                                                                                                                                                                                                                                                                                                                                                                                                                                                                                                                                                                                                                                                                                                                                                                                                                                                                                                                                            |
| 14) Approximate Saltwater Dep                                       | oths: 1605'           |                        |                     |                |                                                                                                                                                                                                                                                                                                                                                                                                                                                                                                                                                                                                                                                                                                                                                                                                                                                                                                                                                                                                                                                                                                                                                                                                                                                                                                                                                                                                                                                                                                                                                                                                                                                                                                                                                                                                                                                                                                                                                                                                                                                                                                                                |
| 15) Approximate Coal Seam D                                         | epths: 272', 700', 10 | 040', 1150' (Surface o | casing is being ext | ended to cover | the coal in the DTI Field)                                                                                                                                                                                                                                                                                                                                                                                                                                                                                                                                                                                                                                                                                                                                                                                                                                                                                                                                                                                                                                                                                                                                                                                                                                                                                                                                                                                                                                                                                                                                                                                                                                                                                                                                                                                                                                                                                                                                                                                                                                                                                                     |
| 16) Approximate Depth to Poss                                       | sible Void (coal m    | ine, karst, other):    | None                |                |                                                                                                                                                                                                                                                                                                                                                                                                                                                                                                                                                                                                                                                                                                                                                                                                                                                                                                                                                                                                                                                                                                                                                                                                                                                                                                                                                                                                                                                                                                                                                                                                                                                                                                                                                                                                                                                                                                                                                                                                                                                                                                                                |
| 17) Does Proposed well locatio<br>directly overlying or adjacent to |                       | ms<br>Yes              | N                   | o X            |                                                                                                                                                                                                                                                                                                                                                                                                                                                                                                                                                                                                                                                                                                                                                                                                                                                                                                                                                                                                                                                                                                                                                                                                                                                                                                                                                                                                                                                                                                                                                                                                                                                                                                                                                                                                                                                                                                                                                                                                                                                                                                                                |
| (a) If Yes, provide Mine Info:                                      | Name:                 |                        |                     |                |                                                                                                                                                                                                                                                                                                                                                                                                                                                                                                                                                                                                                                                                                                                                                                                                                                                                                                                                                                                                                                                                                                                                                                                                                                                                                                                                                                                                                                                                                                                                                                                                                                                                                                                                                                                                                                                                                                                                                                                                                                                                                                                                |
|                                                                     | Depth:                |                        |                     |                | TOWN THE CENTURY OF THE PARTY                                                                                                                                                                                                                                                                                                                                                                                                                                                                                                                                                                                                                                                                                                                                                                                                                                                                                                                                                                                                                                                                                                                                                                                                                                                                                                                                                                                                                                                                                                                                                                                                                                                                                                                                                                                                                                                                                                                                                                                                                                                                                                  |
|                                                                     | Seam:                 |                        |                     |                | AUG 1 8 2022                                                                                                                                                                                                                                                                                                                                                                                                                                                                                                                                                                                                                                                                                                                                                                                                                                                                                                                                                                                                                                                                                                                                                                                                                                                                                                                                                                                                                                                                                                                                                                                                                                                                                                                                                                                                                                                                                                                                                                                                                                                                                                                   |
|                                                                     | Owner:                |                        |                     |                | The manufacture of the state of |