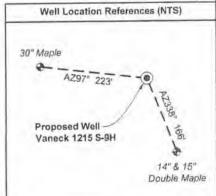

WW-6B (04/15) API NO. 47-\_\_\_\_\_ OPERATOR WELL NO. Vaneck 1215 S-9H / Well Pad Name: Vaneck 1215

# STATE OF WEST VIRGINIA DEPARTMENT OF ENVIRONMENTAL PROTECTION, OFFICE OF OIL AND GAS WELL WORK PERMIT APPLICATION

| 1) Well Operator: HG Energy                                         | / II Appalachia,      | 494519932              | Lewis               | Freeman        | Camden 7.5'                                                                                                                                                                                                                                                                                                                                                                                                                                                                                                                                                                                                                                                                                                                                                                                                                                                                                                                                                                                                                                                                                                                                                                                                                                                                                                                                                                                                                                                                                                                                                                                                                                                                                                                                                                                                                                                                                                                                                                                                                                                                                                                    |
|---------------------------------------------------------------------|-----------------------|------------------------|---------------------|----------------|--------------------------------------------------------------------------------------------------------------------------------------------------------------------------------------------------------------------------------------------------------------------------------------------------------------------------------------------------------------------------------------------------------------------------------------------------------------------------------------------------------------------------------------------------------------------------------------------------------------------------------------------------------------------------------------------------------------------------------------------------------------------------------------------------------------------------------------------------------------------------------------------------------------------------------------------------------------------------------------------------------------------------------------------------------------------------------------------------------------------------------------------------------------------------------------------------------------------------------------------------------------------------------------------------------------------------------------------------------------------------------------------------------------------------------------------------------------------------------------------------------------------------------------------------------------------------------------------------------------------------------------------------------------------------------------------------------------------------------------------------------------------------------------------------------------------------------------------------------------------------------------------------------------------------------------------------------------------------------------------------------------------------------------------------------------------------------------------------------------------------------|
| .,                                                                  |                       | Operator ID            | County              | District       | Quadrangle                                                                                                                                                                                                                                                                                                                                                                                                                                                                                                                                                                                                                                                                                                                                                                                                                                                                                                                                                                                                                                                                                                                                                                                                                                                                                                                                                                                                                                                                                                                                                                                                                                                                                                                                                                                                                                                                                                                                                                                                                                                                                                                     |
| 2) Operator's Well Number: Va                                       | aneck 1215 S-9H       | Well Pa                | ad Name: Van        | eck 1215       |                                                                                                                                                                                                                                                                                                                                                                                                                                                                                                                                                                                                                                                                                                                                                                                                                                                                                                                                                                                                                                                                                                                                                                                                                                                                                                                                                                                                                                                                                                                                                                                                                                                                                                                                                                                                                                                                                                                                                                                                                                                                                                                                |
| 3) Farm Name/Surface Owner:                                         | HG Energy II Appalach | nia, LLC Public Ro     | oad Access: M       | are Run Rd     | at CR 10 / 9                                                                                                                                                                                                                                                                                                                                                                                                                                                                                                                                                                                                                                                                                                                                                                                                                                                                                                                                                                                                                                                                                                                                                                                                                                                                                                                                                                                                                                                                                                                                                                                                                                                                                                                                                                                                                                                                                                                                                                                                                                                                                                                   |
| 4) Elevation, current ground:                                       | 1259' EI              | evation, proposed      | d post-construc     | tion: 1254.8   | 3'                                                                                                                                                                                                                                                                                                                                                                                                                                                                                                                                                                                                                                                                                                                                                                                                                                                                                                                                                                                                                                                                                                                                                                                                                                                                                                                                                                                                                                                                                                                                                                                                                                                                                                                                                                                                                                                                                                                                                                                                                                                                                                                             |
| 5) Well Type (a) Gas X Other                                        | Oil                   | Un                     | derground Stora     | age            |                                                                                                                                                                                                                                                                                                                                                                                                                                                                                                                                                                                                                                                                                                                                                                                                                                                                                                                                                                                                                                                                                                                                                                                                                                                                                                                                                                                                                                                                                                                                                                                                                                                                                                                                                                                                                                                                                                                                                                                                                                                                                                                                |
| (b)If Gas Sha                                                       | allow X               | Deep                   |                     |                |                                                                                                                                                                                                                                                                                                                                                                                                                                                                                                                                                                                                                                                                                                                                                                                                                                                                                                                                                                                                                                                                                                                                                                                                                                                                                                                                                                                                                                                                                                                                                                                                                                                                                                                                                                                                                                                                                                                                                                                                                                                                                                                                |
| Но                                                                  | orizontal x           |                        |                     |                | 50W<br>81412022                                                                                                                                                                                                                                                                                                                                                                                                                                                                                                                                                                                                                                                                                                                                                                                                                                                                                                                                                                                                                                                                                                                                                                                                                                                                                                                                                                                                                                                                                                                                                                                                                                                                                                                                                                                                                                                                                                                                                                                                                                                                                                                |
| 6) Existing Pad: Yes or No No                                       |                       |                        | _                   |                | 8/4/2022                                                                                                                                                                                                                                                                                                                                                                                                                                                                                                                                                                                                                                                                                                                                                                                                                                                                                                                                                                                                                                                                                                                                                                                                                                                                                                                                                                                                                                                                                                                                                                                                                                                                                                                                                                                                                                                                                                                                                                                                                                                                                                                       |
| 7) Proposed Target Formation(s<br>Marcellus at 6753'/6803' and s    |                       |                        |                     | Pressure(s):   |                                                                                                                                                                                                                                                                                                                                                                                                                                                                                                                                                                                                                                                                                                                                                                                                                                                                                                                                                                                                                                                                                                                                                                                                                                                                                                                                                                                                                                                                                                                                                                                                                                                                                                                                                                                                                                                                                                                                                                                                                                                                                                                                |
| 8) Proposed Total Vertical Dep                                      | th: 6,790'            |                        |                     |                |                                                                                                                                                                                                                                                                                                                                                                                                                                                                                                                                                                                                                                                                                                                                                                                                                                                                                                                                                                                                                                                                                                                                                                                                                                                                                                                                                                                                                                                                                                                                                                                                                                                                                                                                                                                                                                                                                                                                                                                                                                                                                                                                |
| 9) Formation at Total Vertical I                                    |                       | s ′                    |                     |                |                                                                                                                                                                                                                                                                                                                                                                                                                                                                                                                                                                                                                                                                                                                                                                                                                                                                                                                                                                                                                                                                                                                                                                                                                                                                                                                                                                                                                                                                                                                                                                                                                                                                                                                                                                                                                                                                                                                                                                                                                                                                                                                                |
| 10) Proposed Total Measured I                                       | Depth: 23,832'        | 1                      |                     |                |                                                                                                                                                                                                                                                                                                                                                                                                                                                                                                                                                                                                                                                                                                                                                                                                                                                                                                                                                                                                                                                                                                                                                                                                                                                                                                                                                                                                                                                                                                                                                                                                                                                                                                                                                                                                                                                                                                                                                                                                                                                                                                                                |
| 11) Proposed Horizontal Leg L                                       | ength: 16,309'        | 1                      |                     |                |                                                                                                                                                                                                                                                                                                                                                                                                                                                                                                                                                                                                                                                                                                                                                                                                                                                                                                                                                                                                                                                                                                                                                                                                                                                                                                                                                                                                                                                                                                                                                                                                                                                                                                                                                                                                                                                                                                                                                                                                                                                                                                                                |
| 12) Approximate Fresh Water S                                       | Strata Depths:        | 60', 214', 600',       | 861'                |                |                                                                                                                                                                                                                                                                                                                                                                                                                                                                                                                                                                                                                                                                                                                                                                                                                                                                                                                                                                                                                                                                                                                                                                                                                                                                                                                                                                                                                                                                                                                                                                                                                                                                                                                                                                                                                                                                                                                                                                                                                                                                                                                                |
| 13) Method to Determine Fresh                                       | Water Depths:         | Nearest offset we      | ll data, (47-041-   | 02173, 0693    | , 0236, 2308, 0578)                                                                                                                                                                                                                                                                                                                                                                                                                                                                                                                                                                                                                                                                                                                                                                                                                                                                                                                                                                                                                                                                                                                                                                                                                                                                                                                                                                                                                                                                                                                                                                                                                                                                                                                                                                                                                                                                                                                                                                                                                                                                                                            |
| 14) Approximate Saltwater Dep                                       | oths: 1605'           |                        |                     |                |                                                                                                                                                                                                                                                                                                                                                                                                                                                                                                                                                                                                                                                                                                                                                                                                                                                                                                                                                                                                                                                                                                                                                                                                                                                                                                                                                                                                                                                                                                                                                                                                                                                                                                                                                                                                                                                                                                                                                                                                                                                                                                                                |
| 15) Approximate Coal Seam D                                         | epths: 272', 700', 10 | 040', 1150' (Surface o | casing is being ext | ended to cover | the coal in the DTI Field)                                                                                                                                                                                                                                                                                                                                                                                                                                                                                                                                                                                                                                                                                                                                                                                                                                                                                                                                                                                                                                                                                                                                                                                                                                                                                                                                                                                                                                                                                                                                                                                                                                                                                                                                                                                                                                                                                                                                                                                                                                                                                                     |
| 16) Approximate Depth to Poss                                       | sible Void (coal m    | ine, karst, other):    | None                |                |                                                                                                                                                                                                                                                                                                                                                                                                                                                                                                                                                                                                                                                                                                                                                                                                                                                                                                                                                                                                                                                                                                                                                                                                                                                                                                                                                                                                                                                                                                                                                                                                                                                                                                                                                                                                                                                                                                                                                                                                                                                                                                                                |
| 17) Does Proposed well locatio<br>directly overlying or adjacent to |                       | ms<br>Yes              | N                   | o X            |                                                                                                                                                                                                                                                                                                                                                                                                                                                                                                                                                                                                                                                                                                                                                                                                                                                                                                                                                                                                                                                                                                                                                                                                                                                                                                                                                                                                                                                                                                                                                                                                                                                                                                                                                                                                                                                                                                                                                                                                                                                                                                                                |
| (a) If Yes, provide Mine Info:                                      | Name:                 |                        |                     |                |                                                                                                                                                                                                                                                                                                                                                                                                                                                                                                                                                                                                                                                                                                                                                                                                                                                                                                                                                                                                                                                                                                                                                                                                                                                                                                                                                                                                                                                                                                                                                                                                                                                                                                                                                                                                                                                                                                                                                                                                                                                                                                                                |
|                                                                     | Depth:                |                        |                     |                | TOWN THE CENTURY OF THE PARTY                                                                                                                                                                                                                                                                                                                                                                                                                                                                                                                                                                                                                                                                                                                                                                                                                                                                                                                                                                                                                                                                                                                                                                                                                                                                                                                                                                                                                                                                                                                                                                                                                                                                                                                                                                                                                                                                                                                                                                                                                                                                                                  |
|                                                                     | Seam:                 |                        |                     |                | AUG 1 8 2022                                                                                                                                                                                                                                                                                                                                                                                                                                                                                                                                                                                                                                                                                                                                                                                                                                                                                                                                                                                                                                                                                                                                                                                                                                                                                                                                                                                                                                                                                                                                                                                                                                                                                                                                                                                                                                                                                                                                                                                                                                                                                                                   |
|                                                                     | Owner:                |                        |                     |                | The manufacture of the state of |