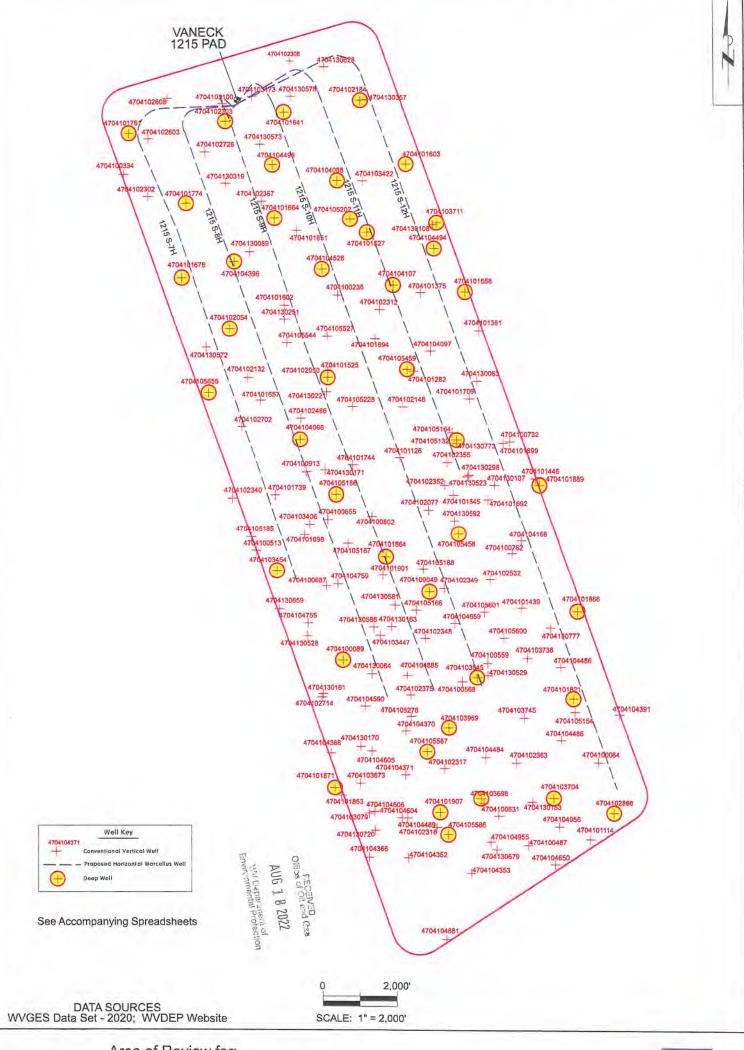

ments:  Pre-seed/  | and proposed area for land applica pit will be land applied, include dim on area.  ved 7.5' topographic sheet.  Mulch as soon as rea | tion (unless engineered plans include nensions (L x W x D) of the pit, and a sonably possible per  | regulation.                                                  |
| Attach: Maps(s) of road, location, pit provided). If water from the p acreage, of the land application Photocopied section of involv Plan Approved by:  Comments:  Pre-seed/  | and proposed area for land applica pit will be land applied, include dim on area.  ved 7.5' topographic sheet.  Mulch as soon as rea | tion (unless engineered plans include nensions (L x W x D) of the pit, and a sonably possible per  | regulation.                                                  |





Area of Review for:

## VANECK 1215 SOUTH UNIT

Proposed 1215 S-7H Proposed 1215 S-10H

Proposed 1215 S-8H Proposed 1215 S-11H Proposed 1215 S-9H Proposed 1215 S-12H HG ENERGY, II APPALACHIA, LLC 5260 DuPont Road, Parkersburg, WV 26101

Freeman's Creek District, Lewis County, W.Va.



## EXISTING WELLS LOCATED WITHIN THE AREA OF REVIEW FOR:

## VANECK 1215 SOUTH UNIT AND PROPOSED WELLS S-7H, S-8H, S-9H, S-10H, S-11H & S-12H

| CT   | API        | COUNTY | FARM                     | OPERATOR NAME