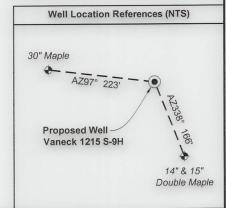

| 49.16  |
| 38  | 5E / 17   | Lee M. Marsh, et al                              | 680 / 116    | 57.96  |
| 39  | 5E / 17.1 | Alan C. Kemper                                   | 721 / 302    | 5.04   |
| 40  | 5E / 19.3 | Alan C. Kemper                                   | 663 / 314    | 4.73   |
| 41  | 5E / 19   | Charles A. Kemper                                | 770 / 842    | 55.57  |
| 42  | 5E / 19.4 | Alan C. Kemper                                   | 723 / 920    | 2.48   |
| 43  | 5E / 39   | Ronald L. Cunningham, Jr.                        | 426 / 546    | 34.09  |
|     |           | & Vicky A. Browning<br>Ronald L. Cunningham, Jr. |              |        |
| 44  | 5E / 20   | & Vicky A. Browning                              | 426 / 546    | 38.00  |

Parkersburg, WV 26101







FILE NO: 156-36-UFC-20 DRAWING NO: Vaneck 1215 S-9H Well Plat SCALE: \_ 1" = 2000' MINIMUM DEGREE OF ACCURACY: Submeter

PROVEN SOURCE OF ELEVATION:

STATE OF WEST VIRGINIA DEPARTMENT OF ENVIRONMENTAL PROTECTION **OIL AND GAS DIVISION** 

August 29 2022 DATE: \_\_ OPERATOR'S WELL NO. Vaneck 1215 S-9H API WELL NO 47 041 - 05739

| CORS, Bridgeport, WV                                     |                              | SELWER JOH            | STA                | ATE COL                 | YTNL    | PERMIT                |
|----------------------------------------------------------|------------------------------|-----------------------|--------------------|-------------------------|---------|-----------------------|
|                                                          | ☐ LIQUID INJE