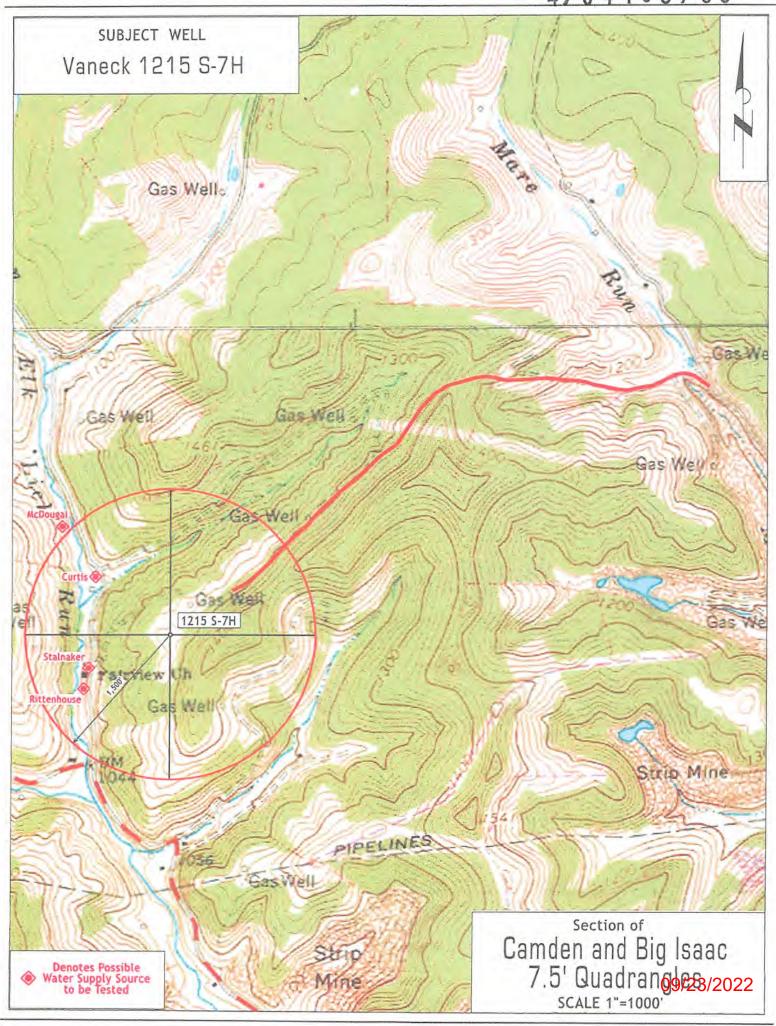

# STATE OF WEST VIRGINIA DEPARTMENT OF ENVIRONMENTAL PROTECTION, OFFICE OF OIL AND GAS WELL WORK PERMIT APPLICATION

| 1) Well Operator: HG Energy                                         | / II Appalachia,      | 494519932              | Lewis               | Freeman        | Camden 7.5'                                                                                                                                                                                                                                                                                                                                                                                                                                                                                                                                                                                                                                                                                                                                                                                                                                                                                                                                                                                                                                                                                                                                                                                                                                                                                                                                                                                                                                                                                                                                                                                                                                                                                                                                                                                                                                                                                                                                                                                                                                                                                                                    |
|---------------------------------------------------------------------|-----------------------|------------------------|---------------------|----------------|--------------------------------------------------------------------------------------------------------------------------------------------------------------------------------------------------------------------------------------------------------------------------------------------------------------------------------------------------------------------------------------------------------------------------------------------------------------------------------------------------------------------------------------------------------------------------------------------------------------------------------------------------------------------------------------------------------------------------------------------------------------------------------------------------------------------------------------------------------------------------------------------------------------------------------------------------------------------------------------------------------------------------------------------------------------------------------------------------------------------------------------------------------------------------------------------------------------------------------------------------------------------------------------------------------------------------------------------------------------------------------------------------------------------------------------------------------------------------------------------------------------------------------------------------------------------------------------------------------------------------------------------------------------------------------------------------------------------------------------------------------------------------------------------------------------------------------------------------------------------------------------------------------------------------------------------------------------------------------------------------------------------------------------------------------------------------------------------------------------------------------|
| .,                                                                  |                       | Operator ID            | County              | District       | Quadrangle                                                                                                                                                                                                                                                                                                                                                                                                                                                                                                                                                                                                                                                                                                                                                                                                                                                                                                                                                                                                                                                                                                                                                                                                                                                                                                                                                                                                                                                                                                                                                                                                                                                                                                                                                                                                                                                                                                                                                                                                                                                                                                                     |
| 2) Operator's Well Number: Va                                       | aneck 1215 S-9H       | Well Pa                | ad Name: Van        | eck 1215       |                                                                                                                                                                                                                                                                                                                                                                                                                                                                                                                                                                                                                                                                                                                                                                                                                                                                                                                                                                                                                                                                                                                                                                                                                                                                                                                                                                                                                                                                                                                                                                                                                                                                                                                                                                                                                                                                                                                                                                                                                                                                                                                                |
| 3) Farm Name/Surface Owner:                                         | HG Energy II Appalach | nia, LLC Public Ro     | oad Access: M       | are Run Rd     | at CR 10 / 9                                                                                                                                                                                                                                                                                                                                                                                                                                                                                                                                                                                                                                                                                                                                                                                                                                                                                                                                                                                                                                                                                                                                                                                                                                                                                                                                                                                                                                                                                                                                                                                                                                                                                                                                                                                                                                                                                                                                                                                                                                                                                                                   |
| 4) Elevation, current ground:                                       | 1259' EI              | evation, proposed      | d post-construc     | tion: 1254.8   | 3'                                                                                                                                                                                                                                                                                                                                                                                                                                                                                                                                                                                                                                                                                                                                                                                                                                                                                                                                                                                                                                                                                                                                                                                                                                                                                                                                                                                                                                                                                                                                                                                                                                                                                                                                                                                                                                                                                                                                                                                                                                                                                                                             |
| 5) Well Type (a) Gas X Other                                        | Oil                   | Un                     | derground Stora     | age            |                                                                                                                                                                                                                                                                                                                                                                                                                                                                                                                                                                                                                                                                                                                                                                                                                                                                                                                                                                                                                                                                                                                                                                                                                                                                                                                                                                                                                                                                                                                                                                                                                                                                                                                                                                                                                                                                                                                                                                                                                                                                                                                                |
| (b)If Gas Sha                                                       | allow X               | Deep                   |                     |                |                                                                                                                                                                                                                                                                                                                                                                                                                                                                                                                                                                                                                                                                                                                                                                                                                                                                                                                                                                                                                                                                                                                                                                                                                                                                                                                                                                                                                                                                                                                                                                                                                                                                                                                                                                                                                                                                                                                                                                                                                                                                                                                                |
| Но                                                                  | orizontal x           |                        |                     |                | 50W<br>81412022                                                                                                                                                                                                                                                                                                                                                                                                                                                                                                                                                                                                                                                                                                                                                                                                                                                                                                                                                                                                                                                                                                                                                                                                                                                                                                                                                                                                                                                                                                                                                                                                                                                                                                                                                                                                                                                                                                                                                                                                                                                                                                                |
| 6) Existing Pad: Yes or No No                                       |                       |                        | _                   |                | 8/4/2022                                                                                                                                                                                                                                                                                                                                                                                                                                                                                                                                                                                                                                                                                                                                                                                                                                                                                                                                                                                                                                                                                                                                                                                                                                                                                                                                                                                                                                                                                                                                                                                                                                                                                                                                                                                                                                                                                                                                                                                                                                                                                                                       |
| 7) Proposed Target Formation(s<br>Marcellus at 6753'/6803' and s    |                       |                        |                     | Pressure(s):   |                                                                                                                                                                                                                                                                                                                                                                                                                                                                                                                                                                                                                                                                                                                                                                                                                                                                                                                                                                                                                                                                                                                                                                                                                                                                                                                                                                                                                                                                                                                                                                                                                                                                                                                                                                                                                                                                                                                                                                                                                                                                                                                                |
| 8) Proposed Total Vertical Dep                                      | th: 6,790'            |                        |                     |                |                                                                                                                                                                                                                                                                                                                                                                                                                                                                                                                                                                                                                                                                                                                                                                                                                                                                                                                                                                                                                                                                                                                                                                                                                                                                                                                                                                                                                                                                                                                                                                                                                                                                                                                                                                                                                                                                                                                                                                                                                                                                                                                                |
| 9) Formation at Total Vertical I                                    |                       | s ′                    |                     |                |                                                                                                                                                                                                                                                                                                                                                                                                                                                                                                                                                                                                                                                                                                                                                                                                                                                                                                                                                                                                                                                                                                                                                                                                                                                                                                                                                                                                                                                                                                                                                                                                                                                                                                                                                                                                                                                                                                                                                                                                                                                                                                                                |
| 10) Proposed Total Measured I                                       | Depth: 23,832'        | 1                      |                     |                |                                                                                                                                                                                                                                                                                                                                                                                                                                                                                                                                                                                                                                                                                                                                                                                                                                                                                                                                                                                                                                                                                                                                                                                                                                                                                                                                                                                                                                                                                                                                                                                                                                                                                                                                                                                                                                                                                                                                                                                                                                                                                                                                |
| 11) Proposed Horizontal Leg L                                       | ength: 16,309'        | 1                      |                     |                |                                                                                                                                                                                                                                                                                                                                                                                                                                                                                                                                                                                                                                                                                                                                                                                                                                                                                                                                                                                                                                                                                                                                                                                                                                                                                                                                                                                                                                                                                                                                                                                                                                                                                                                                                                                                                                                                                                                                                                                                                                                                                                                                |
| 12) Approximate Fresh Water S                                       | Strata Depths:        | 60', 214', 600',       | 861'                |                |                                                                                                                                                                                                                                                                                                                                                                                                                                                                                                                                                                                                                                                                                                                                                                                                                                                                                                                                                                                                                                                                                                                                                                                                                                                                                                                                                                                                                                                                                                                                                                                                                                                                                                                                                                                                                                                                                                                                                                                                                                                                                                                                |
| 13) Method to Determine Fresh                                       | Water Depths:         | Nearest offset we      | ll data, (47-041-   | 02173, 0693    | , 0236, 2308, 0578)                                                                                                                                                                                                                                                                                                                                                                                                                                                                                                                                                                                                                                                                                                                                                                                                                                                                                                                                                                                                                                                                                                                                                                                                                                                                                                                                                                                                                                                                                                                                                                                                                                                                                                                                                                                                                                                                                                                                                                                                                                                                                                            |
| 14) Approximate Saltwater Dep                                       | oths: 1605'           |                        |                     |                |                                                                                                                                                                                                                                                                                                                                                                                                                                                                                                                                                                                                                                                                                                                                                                                                                                                                                                                                                                                                                                                                                                                                                                                                                                                                                                                                                                                                                                                                                                                                                                                                                                                                                                                                                                                                                                                                                                                                                                                                                                                                                                                                |
| 15) Approximate Coal Seam D                                         | epths: 272', 700', 10 | 040', 1150' (Surface o | casing is being ext | ended to cover | the coal in the DTI Field)                                                                                                                                                                                                                                                                                                                                                                                                                                                                                                                                                                                                                                                                                                                                                                                                                                                                                                                                                                                                                                                                                                                                                                                                                                                                                                                                                                                                                                                                                                                                                                                                                                                                                                                                                                                                                                                                                                                                                                                                                                                                                                     |
| 16) Approximate Depth to Poss                                       | sible Void (coal m    | ine, karst, other):    | None                |                |                                                                                                                                                                                                                                                                                                                                                                                                                                                                                                                                                                                                                                                                                                                                                                                                                                                                                                                                                                                                                                                                                                                                                                                                                                                                                                                                                                                                                                                                                                                                                                                                                                                                                                                                                                                                                                                                                                                                                                                                                                                                                                                                |
| 17) Does Proposed well locatio<br>directly overlying or adjacent to |                       | ms<br>Yes              | N                   | o X            |                                                                                                                                                                                                                                                                                                                                                                                                                                                                                                                                                                                                                                                                                                                                                                                                                                                                                                                                                                                                                                                                                                                                                                                                                                                                                                                                                                                                                                                                                                                                                                                                                                                                                                                                                                                                                                                                                                                                                                                                                                                                                                                                |
| (a) If Yes, provide Mine Info:                                      | Name:                 |                        |                     |                |                                                                                                                                                                                                                                                                                                                                                                                                                                                                                                                                                                                                                                                                                                                                                                                                                                                                                                                                                                                                                                                                                                                                                                                                                                                                                                                                                                                                                                                                                                                                                                                                                                                                                                                                                                                                                                                                                                                                                                                                                                                                                                                                |
|                                                                     | Depth:                |                        |                     |                | TOWN THE CENTURY OF THE PARTY                                                                                                                                                                                                                                                                                                                                                                                                                                                                                                                                                                                                                                                                                                                                                                                                                                                                                                                                                                                                                                                                                                                                                                                                                                                                                                                                                                                                                                                                                                                                                                                                                                                                                                                                                                                                                                                                                                                                                                                                                                                                                                  |
|                                                                     | Seam:                 |                        |                     |                | AUG 1 8 2022                                                                                                                                                                                                                                                                                                                                                                                                                                                                                                                                                                                                                                                                                                                                                                                                                                                                                                                                                                                                                                                                                                                                                                                                                                                                                                                                                                                                                                                                                                                                                                                                                                                                                                                                                                                                                                                                                                                                                                                                                                                                                                                   |
|                                                                     | Owner:                |                        |                     |                | The manufacture of the state of |