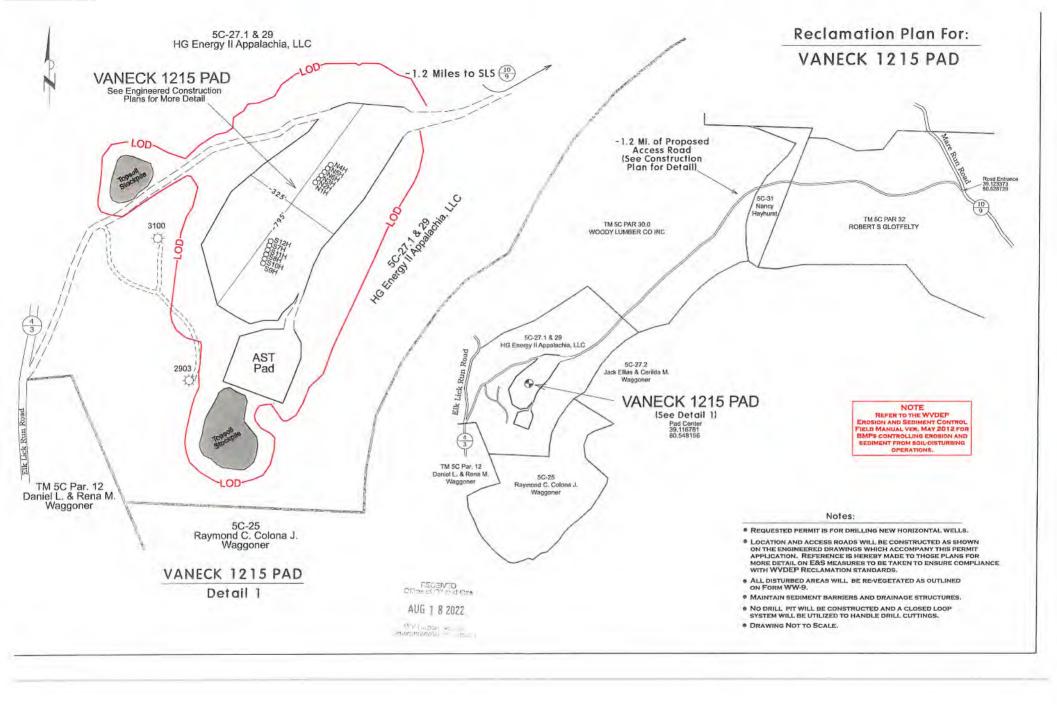

- 21) Total Area to be disturbed, including roads, stockpile area, pits, etc., (acres): 22.55 acres
- 22) Area to be disturbed for well pad only, less access road (acres): 8.70 acres

23) Describe centralizer placement for each casing string: