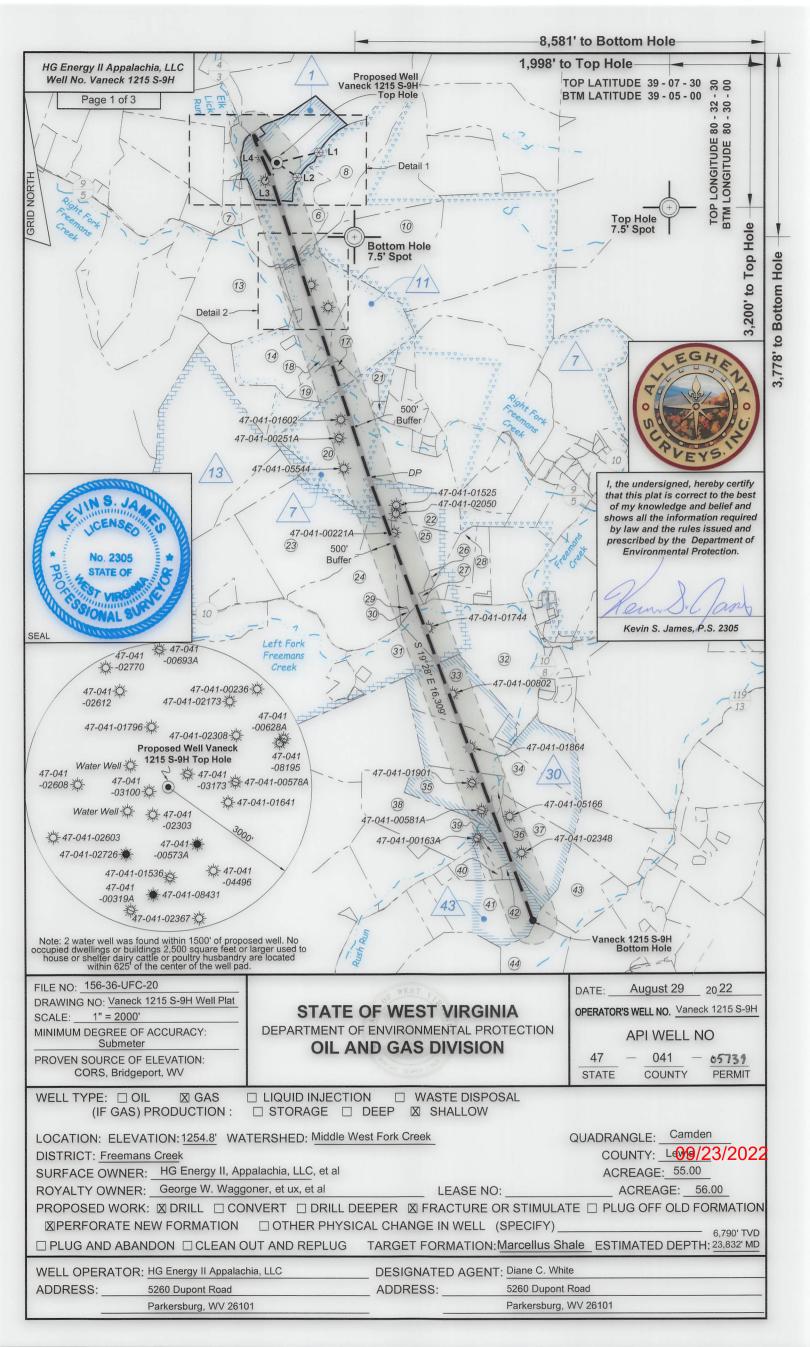

# STATE OF WEST VIRGINIA DEPARTMENT OF ENVIRONMENTAL PROTECTION, OFFICE OF OIL AND GAS WELL WORK PERMIT APPLICATION

| 1) Well Operator: HG Energy                                         | / II Appalachia,      | 494519932              | Lewis               | Freeman        | Camden 7.5'                                                                                                                                                                                                                                                                                                                                                                                                                                                                                                                                                                                                                                                                                                                                                                                                                                                                                                                                                                                                                                                                                                                                                                                                                                                                                                                                                                                                                                                                                                                                                                                                                                                                                                                                                                                                                                                                                                                                                                                                                                                                                                                    |
|---------------------------------------------------------------------|-----------------------|------------------------|---------------------|----------------|--------------------------------------------------------------------------------------------------------------------------------------------------------------------------------------------------------------------------------------------------------------------------------------------------------------------------------------------------------------------------------------------------------------------------------------------------------------------------------------------------------------------------------------------------------------------------------------------------------------------------------------------------------------------------------------------------------------------------------------------------------------------------------------------------------------------------------------------------------------------------------------------------------------------------------------------------------------------------------------------------------------------------------------------------------------------------------------------------------------------------------------------------------------------------------------------------------------------------------------------------------------------------------------------------------------------------------------------------------------------------------------------------------------------------------------------------------------------------------------------------------------------------------------------------------------------------------------------------------------------------------------------------------------------------------------------------------------------------------------------------------------------------------------------------------------------------------------------------------------------------------------------------------------------------------------------------------------------------------------------------------------------------------------------------------------------------------------------------------------------------------|
| .,                                                                  |                       | Operator ID            | County              | District       | Quadrangle                                                                                                                                                                                                                                                                                                                                                                                                                                                                                                                                                                                                                                                                                                                                                                                                                                                                                                                                                                                                                                                                                                                                                                                                                                                                                                                                                                                                                                                                                                                                                                                                                                                                                                                                                                                                                                                                                                                                                                                                                                                                                                                     |
| 2) Operator's Well Number: Va                                       | aneck 1215 S-9H       | Well Pa                | ad Name: Van        | eck 1215       |                                                                                                                                                                                                                                                                                                                                                                                                                                                                                                                                                                                                                                                                                                                                                                                                                                                                                                                                                                                                                                                                                                                                                                                                                                                                                                                                                                                                                                                                                                                                                                                                                                                                                                                                                                                                                                                                                                                                                                                                                                                                                                                                |
| 3) Farm Name/Surface Owner:                                         | HG Energy II Appalach | nia, LLC Public Ro     | oad Access: M       | are Run Rd     | at CR 10 / 9                                                                                                                                                                                                                                                                                                                                                                                                                                                                                                                                                                                                                                                                                                                                                                                                                                                                                                                                                                                                                                                                                                                                                                                                                                                                                                                                                                                                                                                                                                                                                                                                                                                                                                                                                                                                                                                                                                                                                                                                                                                                                                                   |
| 4) Elevation, current ground:                                       | 1259' EI              | evation, proposed      | d post-construc     | tion: 1254.8   | 3'                                                                                                                                                                                                                                                                                                                                                                                                                                                                                                                                                                                                                                                                                                                                                                                                                                                                                                                                                                                                                                                                                                                                                                                                                                                                                                                                                                                                                                                                                                                                                                                                                                                                                                                                                                                                                                                                                                                                                                                                                                                                                                                             |
| 5) Well Type (a) Gas X Other                                        | Oil                   | Un                     | derground Stora     | age            |                                                                                                                                                                                                                                                                                                                                                                                                                                                                                                                                                                                                                                                                                                                                                                                                                                                                                                                                                                                                                                                                                                                                                                                                                                                                                                                                                                                                                                                                                                                                                                                                                                                                                                                                                                                                                                                                                                                                                                                                                                                                                                                                |
| (b)If Gas Sha                                                       | allow X               | Deep                   |                     |                |                                                                                                                                                                                                                                                                                                                                                                                                                                                                                                                                                                                                                                                                                                                                                                                                                                                                                                                                                                                                                                                                                                                                                                                                                                                                                                                                                                                                                                                                                                                                                                                                                                                                                                                                                                                                                                                                                                                                                                                                                                                                                                                                |
| Но                                                                  | orizontal x           |                        |                     |                | 50W<br>81412022                                                                                                                                                                                                                                                                                                                                                                                                                                                                                                                                                                                                                                                                                                                                                                                                                                                                                                                                                                                                                                                                                                                                                                                                                                                                                                                                                                                                                                                                                                                                                                                                                                                                                                                                                                                                                                                                                                                                                                                                                                                                                                                |
| 6) Existing Pad: Yes or No No                                       |                       |                        | _                   |                | 8/4/2022                                                                                                                                                                                                                                                                                                                                                                                                                                                                                                                                                                                                                                                                                                                                                                                                                                                                                                                                                                                                                                                                                                                                                                                                                                                                                                                                                                                                                                                                                                                                                                                                                                                                                                                                                                                                                                                                                                                                                                                                                                                                                                                       |
| 7) Proposed Target Formation(s<br>Marcellus at 6753'/6803' and s    |                       |                        |                     | Pressure(s):   |                                                                                                                                                                                                                                                                                                                                                                                                                                                                                                                                                                                                                                                                                                                                                                                                                                                                                                                                                                                                                                                                                                                                                                                                                                                                                                                                                                                                                                                                                                                                                                                                                                                                                                                                                                                                                                                                                                                                                                                                                                                                                                                                |
| 8) Proposed Total Vertical Dep                                      | th: 6,790'            |                        |                     |                |                                                                                                                                                                                                                                                                                                                                                                                                                                                                                                                                                                                                                                                                                                                                                                                                                                                                                                                                                                                                                                                                                                                                                                                                                                                                                                                                                                                                                                                                                                                                                                                                                                                                                                                                                                                                                                                                                                                                                                                                                                                                                                                                |
| 9) Formation at Total Vertical I                                    |                       | s ′                    |                     |                |                                                                                                                                                                                                                                                                                                                                                                                                                                                                                                                                                                                                                                                                                                                                                                                                                                                                                                                                                                                                                                                                                                                                                                                                                                                                                                                                                                                                                                                                                                                                                                                                                                                                                                                                                                                                                                                                                                                                                                                                                                                                                                                                |
| 10) Proposed Total Measured I                                       | Depth: 23,832'        | 1                      |                     |                |                                                                                                                                                                                                                                                                                                                                                                                                                                                                                                                                                                                                                                                                                                                                                                                                                                                                                                                                                                                                                                                                                                                                                                                                                                                                                                                                                                                                                                                                                                                                                                                                                                                                                                                                                                                                                                                                                                                                                                                                                                                                                                                                |
| 11) Proposed Horizontal Leg L                                       | ength: 16,309'        | 1                      |                     |                |                                                                                                                                                                                                                                                                                                                                                                                                                                                                                                                                                                                                                                                                                                                                                                                                                                                                                                                                                                                                                                                                                                                                                                                                                                                                                                                                                                                                                                                                                                                                                                                                                                                                                                                                                                                                                                                                                                                                                                                                                                                                                                                                |
| 12) Approximate Fresh Water S                                       | Strata Depths:        | 60', 214', 600',       | 861'                |                |                                                                                                                                                                                                                                                                                                                                                                                                                                                                                                                                                                                                                                                                                                                                                                                                                                                                                                                                                                                                                                                                                                                                                                                                                                                                                                                                                                                                                                                                                                                                                                                                                                                                                                                                                                                                                                                                                                                                                                                                                                                                                                                                |
| 13) Method to Determine Fresh                                       | Water Depths:         | Nearest offset we      | ll data, (47-041-   | 02173, 0693    | , 0236, 2308, 0578)                                                                                                                                                                                                                                                                                                                                                                                                                                                                                                                                                                                                                                                                                                                                                                                                                                                                                                                                                                                                                                                                                                                                                                                                                                                                                                                                                                                                                                                                                                                                                                                                                                                                                                                                                                                                                                                                                                                                                                                                                                                                                                            |
| 14) Approximate Saltwater Dep                                       | oths: 1605'           |                        |                     |                |                                                                                                                                                                                                                                                                                                                                                                                                                                                                                                                                                                                                                                                                                                                                                                                                                                                                                                                                                                                                                                                                                                                                                                                                                                                                                                                                                                                                                                                                                                                                                                                                                                                                                                                                                                                                                                                                                                                                                                                                                                                                                                                                |
| 15) Approximate Coal Seam D                                         | epths: 272', 700', 10 | 040', 1150' (Surface o | casing is being ext | ended to cover | the coal in the DTI Field)                                                                                                                                                                                                                                                                                                                                                                                                                                                                                                                                                                                                                                                                                                                                                                                                                                                                                                                                                                                                                                                                                                                                                                                                                                                                                                                                                                                                                                                                                                                                                                                                                                                                                                                                                                                                                                                                                                                                                                                                                                                                                                     |
| 16) Approximate Depth to Poss                                       | sible Void (coal m    | ine, karst, other):    | None                |                |                                                                                                                                                                                                                                                                                                                                                                                                                                                                                                                                                                                                                                                                                                                                                                                                                                                                                                                                                                                                                                                                                                                                                                                                                                                                                                                                                                                                                                                                                                                                                                                                                                                                                                                                                                                                                                                                                                                                                                                                                                                                                                                                |
| 17) Does Proposed well locatio<br>directly overlying or adjacent to |                       | ms<br>Yes              | N                   | o X            |                                                                                                                                                                                                                                                                                                                                                                                                                                                                                                                                                                                                                                                                                                                                                                                                                                                                                                                                                                                                                                                                                                                                                                                                                                                                                                                                                                                                                                                                                                                                                                                                                                                                                                                                                                                                                                                                                                                                                                                                                                                                                                                                |
| (a) If Yes, provide Mine Info:                                      | Name:                 |                        |                     |                |                                                                                                                                                                                                                                                                                                                                                                                                                                                                                                                                                                                                                                                                                                                                                                                                                                                                                                                                                                                                                                                                                                                                                                                                                                                                                                                                                                                                                                                                                                                                                                                                                                                                                                                                                                                                                                                                                                                                                                                                                                                                                                                                |
|                                                                     | Depth:                |                        |                     |                | TOWN THE CENTURY OF THE PARTY                                                                                                                                                                                                                                                                                                                                                                                                                                                                                                                                                                                                                                                                                                                                                                                                                                                                                                                                                                                                                                                                                                                                                                                                                                                                                                                                                                                                                                                                                                                                                                                                                                                                                                                                                                                                                                                                                                                                                                                                                                                                                                  |
|                                                                     | Seam:                 |                        |                     |                | AUG 1 8 2022                                                                                                                                                                                                                                                                                                                                                                                                                                                                                                                                                                                                                                                                                                                                                                                                                                                                                                                                                                                                                                                                                                                                                                                                                                                                                                                                                                                                                                                                                                                                                                                                                                                                                                                                                                                                                                                                                                                                                                                                                                                                                                                   |
|                                                                     | Owner:                |                        |                     |                | The manufacture of the state of |

4704105739

OPERATOR WELL NO. Vaneck 1215 S-9H

Well Pad Name: Vaneck 1215

18)

## CASING AND TUBING PROGRAM

| TYPE             | Size<br>(in) | New<br>or<br>Used | Grade    | Weight per ft.<br>(lb/ft) | FOOTAGE: For<br>Drilling (ft) | INTERVALS:<br>Left in Well<br>(ft) | CEMENT:<br>Fill-up<br>(Cu. Ft.)/CTS |
|------------------|--------------|-------------------|----------|---------------------------|-------------------------------|------------------------------------|-------------------------------------|
| Conductor        | 30"          | New               | LS       | 157.5                     | 120'                          | 120'                               | CTS                                 |
| Fresh Water/Coal | 20"          | NEW               | J-55     | 94                        | 1200'                         | 1200'                              | 40% Excess, CTS                     |
| Intermediate 1   | 13 3/8"      | NEW               | J-55 BTC | 68                        | 2250'                         | 2250' /                            | 40% Excess, CTS                     |
| Intermediate 2   | 9 5/8"       | NEW               | N-80 BTC | 40                        | 4780'                         | 4780'                              | 40% Excess Tail, CTS                |
| Production       | 5 1/2"       | NEW               | P-110 HP | 23                        | 23832'                        | 23832' 🗸                           | 20% Excess Tail, CTS                |
| Tubing           |              |                   |          |                           |                               |                                    |                                     |
| Liners           |              |                   |          |                           |                               |                                    |                                     |