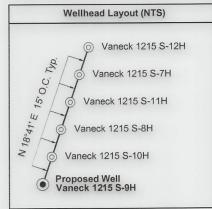

WW-6B (04/15) API NO. 47-\_\_\_\_\_ OPERATOR WELL NO. Vaneck 1215 S-9H / Well Pad Name: Vaneck 1215

4704105739

OPERATOR WELL NO. Vaneck 1215 S-9H

Well Pad Name: Vaneck 1215

18)