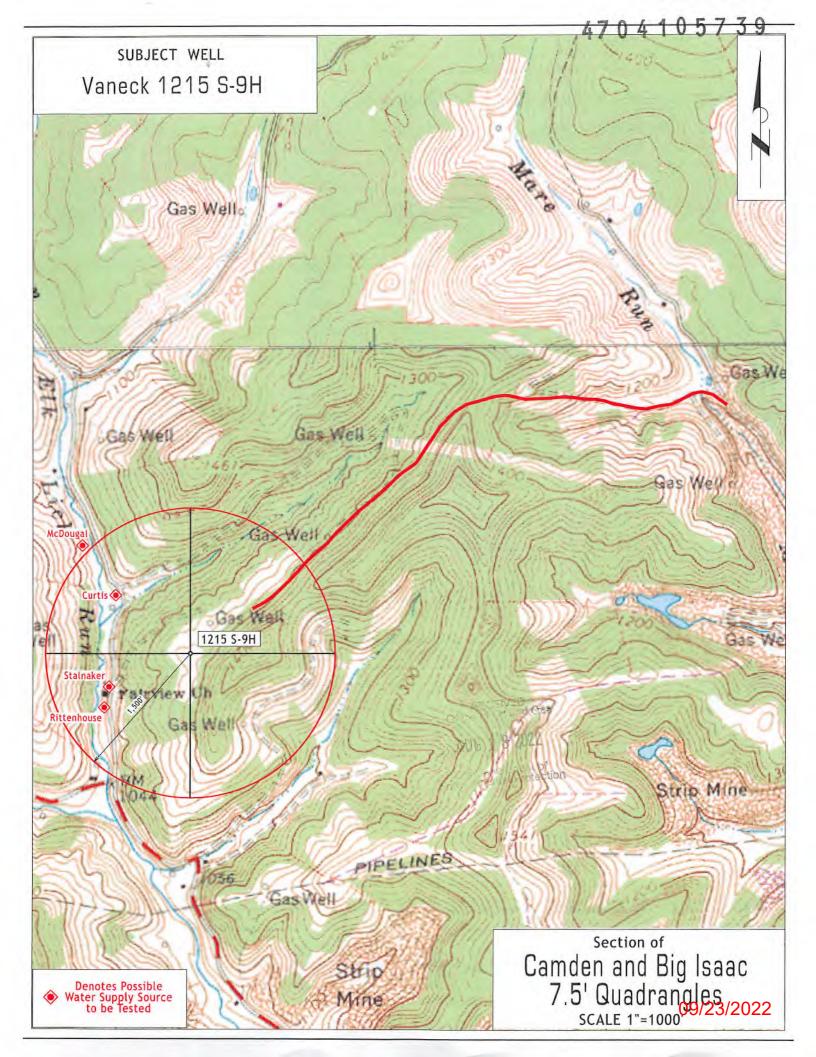

# STATE OF WEST VIRGINIA DEPARTMENT OF ENVIRONMENTAL PROTECTION, OFFICE OF OIL AND GAS WELL WORK PERMIT APPLICATION

| 1) Well Operator: HG Energy                                         | / II Appalachia,      | 494519932              | Lewis               | Freeman        | Camden 7.5'                                                                                                                                                                                                                                                                                                                                                                                                                                                                                                                                                                                                                                                                                                                                                                                                                                                                                                                                                                                                                                                                                                                                                                                                                                                                                                                                                                                                                                                                                                                                                                                                                                                                                                                                                                                                                                                                                                                                                                                                                                                                                                                    |
|---------------------------------------------------------------------|-----------------------|------------------------|---------------------|----------------|--------------------------------------------------------------------------------------------------------------------------------------------------------------------------------------------------------------------------------------------------------------------------------------------------------------------------------------------------------------------------------------------------------------------------------------------------------------------------------------------------------------------------------------------------------------------------------------------------------------------------------------------------------------------------------------------------------------------------------------------------------------------------------------------------------------------------------------------------------------------------------------------------------------------------------------------------------------------------------------------------------------------------------------------------------------------------------------------------------------------------------------------------------------------------------------------------------------------------------------------------------------------------------------------------------------------------------------------------------------------------------------------------------------------------------------------------------------------------------------------------------------------------------------------------------------------------------------------------------------------------------------------------------------------------------------------------------------------------------------------------------------------------------------------------------------------------------------------------------------------------------------------------------------------------------------------------------------------------------------------------------------------------------------------------------------------------------------------------------------------------------|
| .,                                                                  |                       | Operator ID            | County              | District       | Quadrangle                                                                                                                                                                                                                                                                                                                                                                                                                                                                                                                                                                                                                                                                                                                                                                                                                                                                                                                                                                                                                                                                                                                                                                                                                                                                                                                                                                                                                                                                                                                                                                                                                                                                                                                                                                                                                                                                                                                                                                                                                                                                                                                     |
| 2) Operator's Well Number: Va                                       | aneck 1215 S-9H       | Well Pa                | ad Name: Van        | eck 1215       |                                                                                                                                                                                                                                                                                                                                                                                                                                                                                                                                                                                                                                                                                                                                                                                                                                                                                                                                                                                                                                                                                                                                                                                                                                                                                                                                                                                                                                                                                                                                                                                                                                                                                                                                                                                                                                                                                                                                                                                                                                                                                                                                |
| 3) Farm Name/Surface Owner:                                         | HG Energy II Appalach | nia, LLC Public Ro     | oad Access: M       | are Run Rd     | at CR 10 / 9                                                                                                                                                                                                                                                                                                                                                                                                                                                                                                                                                                                                                                                                                                                                                                                                                                                                                                                                                                                                                                                                                                                                                                                                                                                                                                                                                                                                                                                                                                                                                                                                                                                                                                                                                                                                                                                                                                                                                                                                                                                                                                                   |
| 4) Elevation, current ground:                                       | 1259' EI              | evation, proposed      | d post-construc     | tion: 1254.8   | 3'                                                                                                                                                                                                                                                                                                                                                                                                                                                                                                                                                                                                                                                                                                                                                                                                                                                                                                                                                                                                                                                                                                                                                                                                                                                                                                                                                                                                                                                                                                                                                                                                                                                                                                                                                                                                                                                                                                                                                                                                                                                                                                                             |
| 5) Well Type (a) Gas X Other                                        | Oil                   | Un                     | derground Stora     | age            |                                                                                                                                                                                                                                                                                                                                                                                                                                                                                                                                                                                                                                                                                                                                                                                                                                                                                                                                                                                                                                                                                                                                                                                                                                                                                                                                                                                                                                                                                                                                                                                                                                                                                                                                                                                                                                                                                                                                                                                                                                                                                                                                |
| (b)If Gas Sha                                                       | allow X               | Deep                   |                     |                |                                                                                                                                                                                                                                                                                                                                                                                                                                                                                                                                                                                                                                                                                                                                                                                                                                                                                                                                                                                                                                                                                                                                                                                                                                                                                                                                                                                                                                                                                                                                                                                                                                                                                                                                                                                                                                                                                                                                                                                                                                                                                                                                |
| Но                                                                  | orizontal x           |                        |                     |                | 50W<br>81412022                                                                                                                                                                                                                                                                                                                                                                                                                                                                                                                                                                                                                                                                                                                                                                                                                                                                                                                                                                                                                                                                                                                                                                                                                                                                                                                                                                                                                                                                                                                                                                                                                                                                                                                                                                                                                                                                                                                                                                                                                                                                                                                |
| 6) Existing Pad: Yes or No No                                       |                       |                        | _                   |                | 8/4/2022                                                                                                                                                                                                                                                                                                                                                                                                                                                                                                                                                                                                                                                                                                                                                                                                                                                                                                                                                                                                                                                                                                                                                                                                                                                                                                                                                                                                                                                                                                                                                                                                                                                                                                                                                                                                                                                                                                                                                                                                                                                                                                                       |
| 7) Proposed Target Formation(s<br>Marcellus at 6753'/6803' and s    |                       |                        |                     | Pressure(s):   |                                                                                                                                                                                                                                                                                                                                                                                                                                                                                                                                                                                                                                                                                                                                                                                                                                                                                                                                                                                                                                                                                                                                                                                                                                                                                                                                                                                                                                                                                                                                                                                                                                                                                                                                                                                                                                                                                                                                                                                                                                                                                                                                |
| 8) Proposed Total Vertical Dep                                      | th: 6,790'            |                        |                     |                |                                                                                                                                                                                                                                                                                                                                                                                                                                                                                                                                                                                                                                                                                                                                                                                                                                                                                                                                                                                                                                                                                                                                                                                                                                                                                                                                                                                                                                                                                                                                                                                                                                                                                                                                                                                                                                                                                                                                                                                                                                                                                                                                |
| 9) Formation at Total Vertical I                                    |                       | s ′                    |                     |                |                                                                                                                                                                                                                                                                                                                                                                                                                                                                                                                                                                                                                                                                                                                                                                                                                                                                                                                                                                                                                                                                                                                                                                                                                                                                                                                                                                                                                                                                                                                                                                                                                                                                                                                                                                                                                                                                                                                                                                                                                                                                                                                                |
| 10) Proposed Total Measured I                                       | Depth: 23,832'        | 1                      |                     |                |                                                                                                                                                                                                                                                                                                                                                                                                                                                                                                                                                                                                                                                                                                                                                                                                                                                                                                                                                                                                                                                                                                                                                                                                                                                                                                                                                                                                                                                                                                                                                                                                                                                                                                                                                                                                                                                                                                                                                                                                                                                                                                                                |
| 11) Proposed Horizontal Leg L                                       | ength: 16,309'        | 1                      |                     |                |                                                                                                                                                                                                                                                                                                                                                                                                                                                                                                                                                                                                                                                                                                                                                                                                                                                                                                                                                                                                                                                                                                                                                                                                                                                                                                                                                                                                                                                                                                                                                                                                                                                                                                                                                                                                                                                                                                                                                                                                                                                                                                                                |
| 12) Approximate Fresh Water S                                       | Strata Depths:        | 60', 214', 600',       | 861'                |                |                                                                                                                                                                                                                                                                                                                                                                                                                                                                                                                                                                                                                                                                                                                                                                                                                                                                                                                                                                                                                                                                                                                                                                                                                                                                                                                                                                                                                                                                                                                                                                                                                                                                                                                                                                                                                                                                                                                                                                                                                                                                                                                                |
| 13) Method to Determine Fresh                                       | Water Depths:         | Nearest offset we      | ll data, (47-041-   | 02173, 0693    | , 0236, 2308, 0578)                                                                                                                                                                                                                                                                                                                                                                                                                                                                                                                                                                                                                                                                                                                                                                                                                                                                                                                                                                                                                                                                                                                                                                                                                                                                                                                                                                                                                                                                                                                                                                                                                                                                                                                                                                                                                                                                                                                                                                                                                                                                                                            |
| 14) Approximate Saltwater Dep                                       | oths: 1605'           |                        |                     |                |                                                                                                                                                                                                                                                                                                                                                                                                                                                                                                                                                                                                                                                                                                                                                                                                                                                                                                                                                                                                                                                                                                                                                                                                                                                                                                                                                                                                                                                                                                                                                                                                                                                                                                                                                                                                                                                                                                                                                                                                                                                                                                                                |
| 15) Approximate Coal Seam D                                         | epths: 272', 700', 10 | 040', 1150' (Surface o | casing is being ext | ended to cover | the coal in the DTI Field)                                                                                                                                                                                                                                                                                                                                                                                                                                                                                                                                                                                                                                                                                                                                                                                                                                                                                                                                                                                                                                                                                                                                                                                                                                                                                                                                                                                                                                                                                                                                                                                                                                                                                                                                                                                                                                                                                                                                                                                                                                                                                                     |
| 16) Approximate Depth to Poss                                       | sible Void (coal m    | ine, karst, other):    | None                |                |                                                                                                                                                                                                                                                                                                                                                                                                                                                                                                                                                                                                                                                                                                                                                                                                                                                                                                                                                                                                                                                                                                                                                                                                                                                                                                                                                                                                                                                                                                                                                                                                                                                                                                                                                                                                                                                                                                                                                                                                                                                                                                                                |
| 17) Does Proposed well locatio<br>directly overlying or adjacent to |                       | ms<br>Yes              | N                   | o X            |                                                                                                                                                                                                                                                                                                                                                                                                                                                                                                                                                                                                                                                                                                                                                                                                                                                                                                                                                                                                                                                                                                                                                                                                                                                                                                                                                                                                                                                                                                                                                                                                                                                                                                                                                                                                                                                                                                                                                                                                                                                                                                                                |
| (a) If Yes, provide Mine Info:                                      | Name:                 |                        |                     |                |                                                                                                                                                                                                                                                                                                                                                                                                                                                                                                                                                                                                                                                                                                                                                                                                                                                                                                                                                                                                                                                                                                                                                                                                                                                                                                                                                                                                                                                                                                                                                                                                                                                                                                                                                                                                                                                                                                                                                                                                                                                                                                                                |
|                                                                     | Depth:                |                        |                     |                | TOWN THE CENTURY OF THE PARTY                                                                                                                                                                                                                                                                                                                                                                                                                                                                                                                                                                                                                                                                                                                                                                                                                                                                                                                                                                                                                                                                                                                                                                                                                                                                                                                                                                                                                                                                                                                                                                                                                                                                                                                                                                                                                                                                                                                                                                                                                                                                                                  |
|                                                                     | Seam:                 |                        |                     |                | AUG 1 8 2022                                                                                                                                                                                                                                                                                                                                                                                                                                                                                                                                                                                                                                                                                                                                                                                                                                                                                                                                                                                                                                                                                                                                                                                                                                                                                                                                                                                                                                                                                                                                                                                                                                                                                                                                                                                                                                                                                                                                                                                                                                                                                                                   |
|                                                                     | Owner:                |                        |                     |                | The manufacture of the state of |