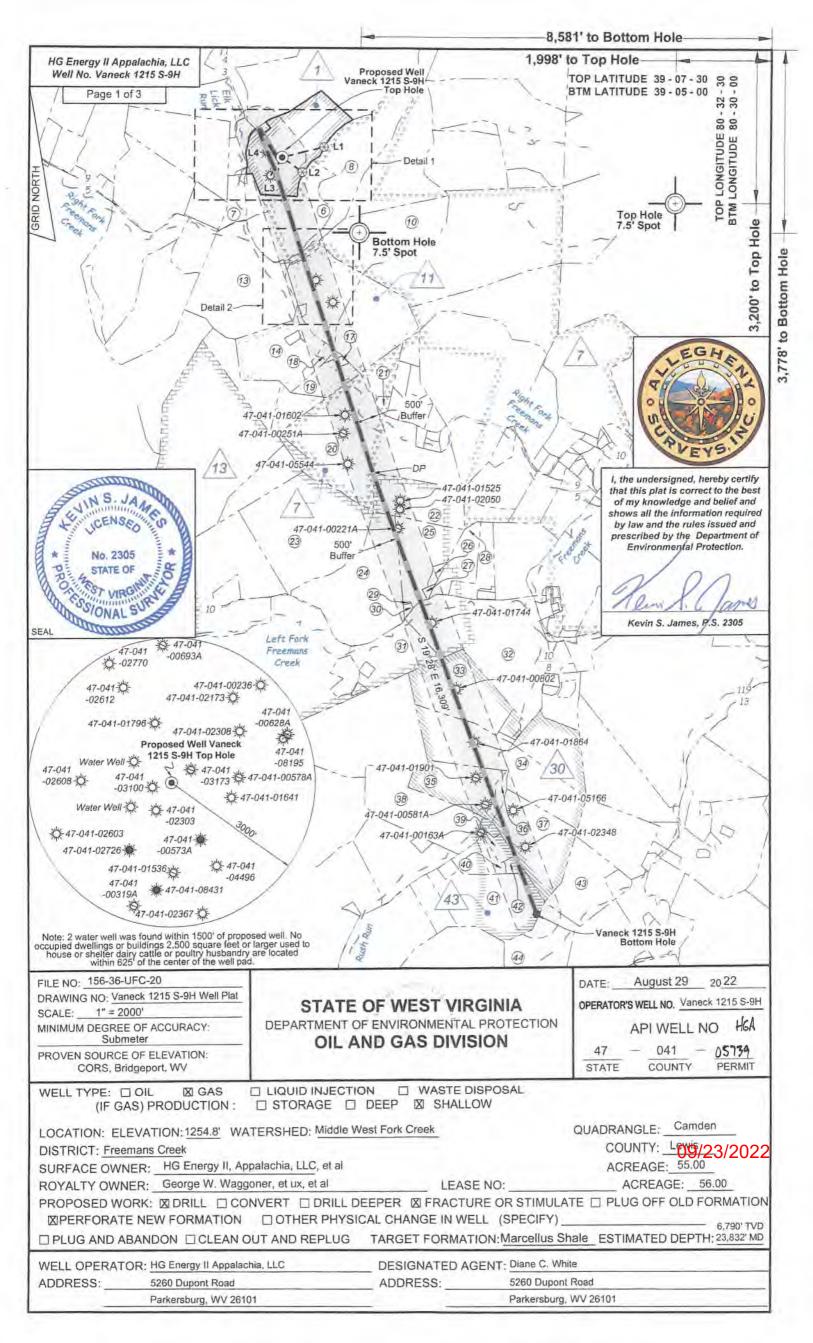

# STATE OF WEST VIRGINIA DEPARTMENT OF ENVIRONMENTAL PROTECTION, OFFICE OF OIL AND GAS WELL WORK PERMIT APPLICATION

| 1) Well Operator: HG Energy                                         | / II Appalachia,      | 494519932              | Lewis               | Freeman        | Camden 7.5'                                                                                                                                                                                                                                                                                                                                                                                                                                                                                                                                                                                                                                                                                                                                                                                                                                                                                                                                                                                                                                                                                                                                                                                                                                                                                                                                                                                                                                                                                                                                                                                                                                                                                                                                                                                                                                                                                                                                                                                                                                                                                                                    |
|---------------------------------------------------------------------|-----------------------|------------------------|---------------------|----------------|--------------------------------------------------------------------------------------------------------------------------------------------------------------------------------------------------------------------------------------------------------------------------------------------------------------------------------------------------------------------------------------------------------------------------------------------------------------------------------------------------------------------------------------------------------------------------------------------------------------------------------------------------------------------------------------------------------------------------------------------------------------------------------------------------------------------------------------------------------------------------------------------------------------------------------------------------------------------------------------------------------------------------------------------------------------------------------------------------------------------------------------------------------------------------------------------------------------------------------------------------------------------------------------------------------------------------------------------------------------------------------------------------------------------------------------------------------------------------------------------------------------------------------------------------------------------------------------------------------------------------------------------------------------------------------------------------------------------------------------------------------------------------------------------------------------------------------------------------------------------------------------------------------------------------------------------------------------------------------------------------------------------------------------------------------------------------------------------------------------------------------|
| .,                                                                  |                       | Operator ID            | County              | District       | Quadrangle                                                                                                                                                                                                                                                                                                                                                                                                                                                                                                                                                                                                                                                                                                                                                                                                                                                                                                                                                                                                                                                                                                                                                                                                                                                                                                                                                                                                                                                                                                                                                                                                                                                                                                                                                                                                                                                                                                                                                                                                                                                                                                                     |
| 2) Operator's Well Number: Va                                       | aneck 1215 S-9H       | Well Pa                | ad Name: Van        | eck 1215       |                                                                                                                                                                                                                                                                                                                                                                                                                                                                                                                                                                                                                                                                                                                                                                                                                                                                                                                                                                                                                                                                                                                                                                                                                                                                                                                                                                                                                                                                                                                                                                                                                                                                                                                                                                                                                                                                                                                                                                                                                                                                                                                                |
| 3) Farm Name/Surface Owner:                                         | HG Energy II Appalach | nia, LLC Public Ro     | oad Access: M       | are Run Rd     | at CR 10 / 9                                                                                                                                                                                                                                                                                                                                                                                                                                                                                                                                                                                                                                                                                                                                                                                                                                                                                                                                                                                                                                                                                                                                                                                                                                                                                                                                                                                                                                                                                                                                                                                                                                                                                                                                                                                                                                                                                                                                                                                                                                                                                                                   |
| 4) Elevation, current ground:                                       | 1259' EI              | evation, proposed      | d post-construc     | tion: 1254.8   | 3'                                                                                                                                                                                                                                                                                                                                                                                                                                                                                                                                                                                                                                                                                                                                                                                                                                                                                                                                                                                                                                                                                                                                                                                                                                                                                                                                                                                                                                                                                                                                                                                                                                                                                                                                                                                                                                                                                                                                                                                                                                                                                                                             |
| 5) Well Type (a) Gas X Other                                        | Oil                   | Un                     | derground Stora     | age            |                                                                                                                                                                                                                                                                                                                                                                                                                                                                                                                                                                                                                                                                                                                                                                                                                                                                                                                                                                                                                                                                                                                                                                                                                                                                                                                                                                                                                                                                                                                                                                                                                                                                                                                                                                                                                                                                                                                                                                                                                                                                                                                                |
| (b)If Gas Sha                                                       | allow X               | Deep                   |                     |                |                                                                                                                                                                                                                                                                                                                                                                                                                                                                                                                                                                                                                                                                                                                                                                                                                                                                                                                                                                                                                                                                                                                                                                                                                                                                                                                                                                                                                                                                                                                                                                                                                                                                                                                                                                                                                                                                                                                                                                                                                                                                                                                                |
| Но                                                                  | orizontal x           |                        |                     |                | 50W<br>81412022                                                                                                                                                                                                                                                                                                                                                                                                                                                                                                                                                                                                                                                                                                                                                                                                                                                                                                                                                                                                                                                                                                                                                                                                                                                                                                                                                                                                                                                                                                                                                                                                                                                                                                                                                                                                                                                                                                                                                                                                                                                                                                                |
| 6) Existing Pad: Yes or No No                                       |                       |                        | _                   |                | 8/4/2022                                                                                                                                                                                                                                                                                                                                                                                                                                                                                                                                                                                                                                                                                                                                                                                                                                                                                                                                                                                                                                                                                                                                                                                                                                                                                                                                                                                                                                                                                                                                                                                                                                                                                                                                                                                                                                                                                                                                                                                                                                                                                                                       |
| 7) Proposed Target Formation(s<br>Marcellus at 6753'/6803' and s    |                       |                        |                     | Pressure(s):   |                                                                                                                                                                                                                                                                                                                                                                                                                                                                                                                                                                                                                                                                                                                                                                                                                                                                                                                                                                                                                                                                                                                                                                                                                                                                                                                                                                                                                                                                                                                                                                                                                                                                                                                                                                                                                                                                                                                                                                                                                                                                                                                                |
| 8) Proposed Total Vertical Dep                                      | th: 6,790'            |                        |                     |                |                                                                                                                                                                                                                                                                                                                                                                                                                                                                                                                                                                                                                                                                                                                                                                                                                                                                                                                                                                                                                                                                                                                                                                                                                                                                                                                                                                                                                                                                                                                                                                                                                                                                                                                                                                                                                                                                                                                                                                                                                                                                                                                                |
| 9) Formation at Total Vertical I                                    |                       | s ′                    |                     |                |                                                                                                                                                                                                                                                                                                                                                                                                                                                                                                                                                                                                                                                                                                                                                                                                                                                                                                                                                                                                                                                                                                                                                                                                                                                                                                                                                                                                                                                                                                                                                                                                                                                                                                                                                                                                                                                                                                                                                                                                                                                                                                                                |
| 10) Proposed Total Measured I                                       | Depth: 23,832'        | 1                      |                     |                |                                                                                                                                                                                                                                                                                                                                                                                                                                                                                                                                                                                                                                                                                                                                                                                                                                                                                                                                                                                                                                                                                                                                                                                                                                                                                                                                                                                                                                                                                                                                                                                                                                                                                                                                                                                                                                                                                                                                                                                                                                                                                                                                |
| 11) Proposed Horizontal Leg L                                       | ength: 16,309'        | 1                      |                     |                |                                                                                                                                                                                                                                                                                                                                                                                                                                                                                                                                                                                                                                                                                                                                                                                                                                                                                                                                                                                                                                                                                                                                                                                                                                                                                                                                                                                                                                                                                                                                                                                                                                                                                                                                                                                                                                                                                                                                                                                                                                                                                                                                |
| 12) Approximate Fresh Water S                                       | Strata Depths:        | 60', 214', 600',       | 861'                |                |                                                                                                                                                                                                                                                                                                                                                                                                                                                                                                                                                                                                                                                                                                                                                                                                                                                                                                                                                                                                                                                                                                                                                                                                                                                                                                                                                                                                                                                                                                                                                                                                                                                                                                                                                                                                                                                                                                                                                                                                                                                                                                                                |
| 13) Method to Determine Fresh                                       | Water Depths:         | Nearest offset we      | ll data, (47-041-   | 02173, 0693    | , 0236, 2308, 0578)                                                                                                                                                                                                                                                                                                                                                                                                                                                                                                                                                                                                                                                                                                                                                                                                                                                                                                                                                                                                                                                                                                                                                                                                                                                                                                                                                                                                                                                                                                                                                                                                                                                                                                                                                                                                                                                                                                                                                                                                                                                                                                            |
| 14) Approximate Saltwater Dep                                       | oths: 1605'           |                        |                     |                |                                                                                                                                                                                                                                                                                                                                                                                                                                                                                                                                                                                                                                                                                                                                                                                                                                                                                                                                                                                                                                                                                                                                                                                                                                                                                                                                                                                                                                                                                                                                                                                                                                                                                                                                                                                                                                                                                                                                                                                                                                                                                                                                |
| 15) Approximate Coal Seam D                                         | epths: 272', 700', 10 | 040', 1150' (Surface o | casing is being ext | ended to cover | the coal in the DTI Field)                                                                                                                                                                                                                                                                                                                                                                                                                                                                                                                                                                                                                                                                                                                                                                                                                                                                                                                                                                                                                                                                                                                                                                                                                                                                                                                                                                                                                                                                                                                                                                                                                                                                                                                                                                                                                                                                                                                                                                                                                                                                                                     |
| 16) Approximate Depth to Poss                                       | sible Void (coal m    | ine, karst, other):    | None                |                |                                                                                                                                                                                                                                                                                                                                                                                                                                                                                                                                                                                                                                                                                                                                                                                                                                                                                                                                                                                                                                                                                                                                                                                                                                                                                                                                                                                                                                                                                                                                                                                                                                                                                                                                                                                                                                                                                                                                                                                                                                                                                                                                |
| 17) Does Proposed well locatio<br>directly overlying or adjacent to |                       | ms<br>Yes              | N                   | o X            |                                                                                                                                                                                                                                                                                                                                                                                                                                                                                                                                                                                                                                                                                                                                                                                                                                                                                                                                                                                                                                                                                                                                                                                                                                                                                                                                                                                                                                                                                                                                                                                                                                                                                                                                                                                                                                                                                                                                                                                                                                                                                                                                |
| (a) If Yes, provide Mine Info:                                      | Name:                 |                        |                     |                |                                                                                                                                                                                                                                                                                                                                                                                                                                                                                                                                                                                                                                                                                                                                                                                                                                                                                                                                                                                                                                                                                                                                                                                                                                                                                                                                                                                                                                                                                                                                                                                                                                                                                                                                                                                                                                                                                                                                                                                                                                                                                                                                |
|                                                                     | Depth:                |                        |                     |                | TOWN THE CENTURY OF THE PARTY                                                                                                                                                                                                                                                                                                                                                                                                                                                                                                                                                                                                                                                                                                                                                                                                                                                                                                                                                                                                                                                                                                                                                                                                                                                                                                                                                                                                                                                                                                                                                                                                                                                                                                                                                                                                                                                                                                                                                                                                                                                                                                  |
|                                                                     | Seam:                 |                        |                     |                | AUG 1 8 2022                                                                                                                                                                                                                                                                                                                                                                                                                                                                                                                                                                                                                                                                                                                                                                                                                                                                                                                                                                                                                                                                                                                                                                                                                                                                                                                                                                                                                                                                                                                                                                                                                                                                                                                                                                                                                                                                                                                                                                                                                                                                                                                   |
|                                                                     | Owner:                |                        |                     |                | The manufacture of the state of |

4704105739

OPERATOR WELL NO. Vaneck 1215 S-9H

Well Pad Name: Vaneck 1215

18)