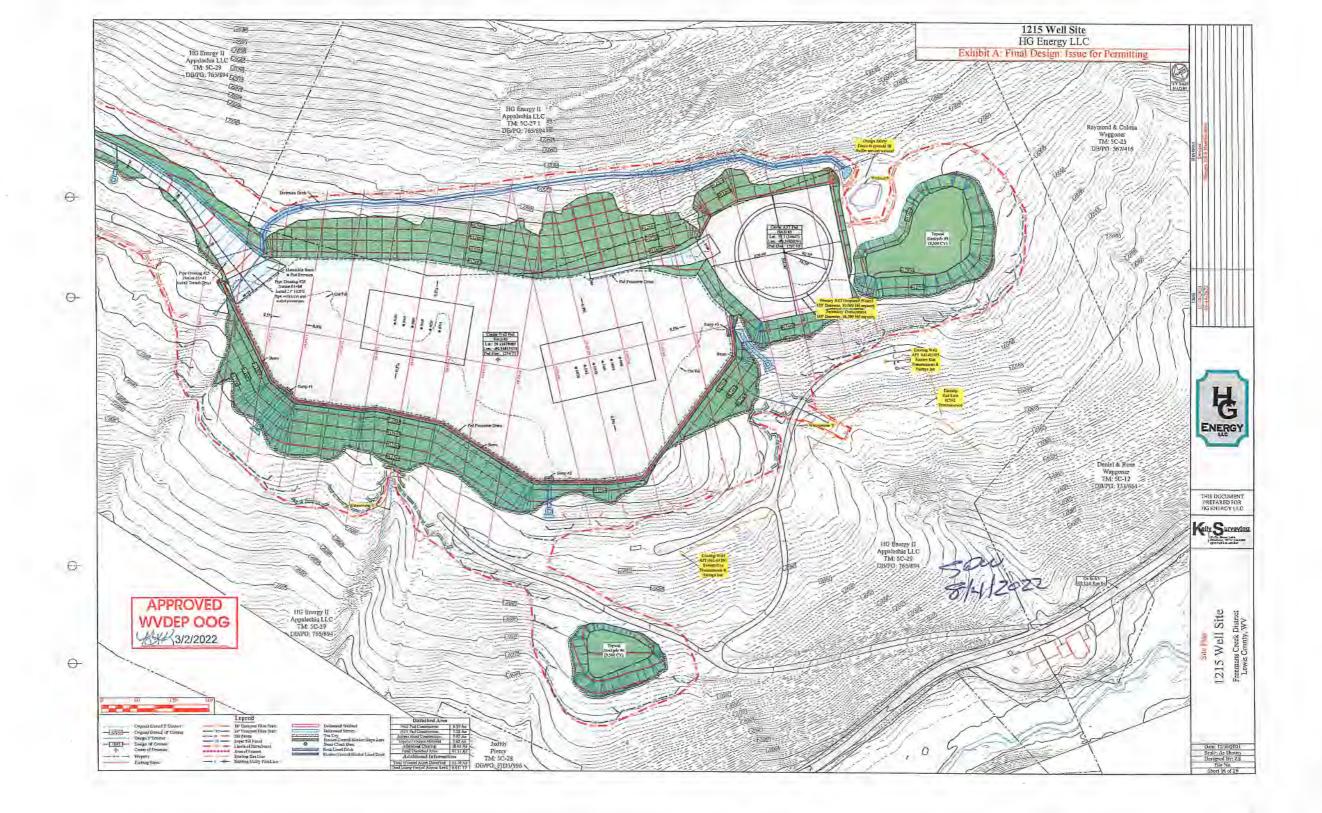

WW-6B (04/15) API NO. 47-\_\_\_\_\_ OPERATOR WELL NO. Vaneck 1215 S-9H / Well Pad Name: Vaneck 1215

# STATE OF WEST VIRGINIA DEPARTMENT OF ENVIRONMENTAL PROTECTION, OFFICE OF OIL AND GAS WELL WORK PERMIT APPLICATION

| 1) Well Operator: HG Energy                                         | / II Appalachia,      | 494519932              | Lewis               | Freeman        | Camden 7.5'                                                                                                                                                                                                                                                                                                                                                                                                                                                                                                                                                                                                                                                                                                                                                                                                                                                                                                                                                                                                                                                                                                                                                                                                                                                                                                                                                                                                                                                                                                                                                                                                                                                                                                                                                                                                                                                                                                                                                                                                                                                                                                                    |
|---------------------------------------------------------------------|-----------------------|------------------------|---------------------|----------------|--------------------------------------------------------------------------------------------------------------------------------------------------------------------------------------------------------------------------------------------------------------------------------------------------------------------------------------------------------------------------------------------------------------------------------------------------------------------------------------------------------------------------------------------------------------------------------------------------------------------------------------------------------------------------------------------------------------------------------------------------------------------------------------------------------------------------------------------------------------------------------------------------------------------------------------------------------------------------------------------------------------------------------------------------------------------------------------------------------------------------------------------------------------------------------------------------------------------------------------------------------------------------------------------------------------------------------------------------------------------------------------------------------------------------------------------------------------------------------------------------------------------------------------------------------------------------------------------------------------------------------------------------------------------------------------------------------------------------------------------------------------------------------------------------------------------------------------------------------------------------------------------------------------------------------------------------------------------------------------------------------------------------------------------------------------------------------------------------------------------------------|
| .,                                                                  |                       | Operator ID            | County              | District       | Quadrangle                                                                                                                                                                                                                                                                                                                                                                                                                                                                                                                                                                                                                                                                                                                                                                                                                                                                                                                                                                                                                                                                                                                                                                                                                                                                                                                                                                                                                                                                                                                                                                                                                                                                                                                                                                                                                                                                                                                                                                                                                                                                                                                     |
| 2) Operator's Well Number: Va                                       | aneck 1215 S-9H       | Well Pa                | ad Name: Van        | eck 1215       |                                                                                                                                                                                                                                                                                                                                                                                                                                                                                                                                                                                                                                                                                                                                                                                                                                                                                                                                                                                                                                                                                                                                                                                                                                                                                                                                                                                                                                                                                                                                                                                                                                                                                                                                                                                                                                                                                                                                                                                                                                                                                                                                |
| 3) Farm Name/Surface Owner:                                         | HG Energy II Appalach | nia, LLC Public Ro     | oad Access: M       | are Run Rd     | at CR 10 / 9                                                                                                                                                                                                                                                                                                                                                                                                                                                                                                                                                                                                                                                                                                                                                                                                                                                                                                                                                                                                                                                                                                                                                                                                                                                                                                                                                                                                                                                                                                                                                                                                                                                                                                                                                                                                                                                                                                                                                                                                                                                                                                                   |
| 4) Elevation, current ground:                                       | 1259' EI              | evation, proposed      | d post-construc     | tion: 1254.8   | 3'                                                                                                                                                                                                                                                                                                                                                                                                                                                                                                                                                                                                                                                                                                                                                                                                                                                                                                                                                                                                                                                                                                                                                                                                                                                                                                                                                                                                                                                                                                                                                                                                                                                                                                                                                                                                                                                                                                                                                                                                                                                                                                                             |
| 5) Well Type (a) Gas X Other                                        | Oil                   | Un                     | derground Stora     | age            |                                                                                                                                                                                                                                                                                                                                                                                                                                                                                                                                                                                                                                                                                                                                                                                                                                                                                                                                                                                                                                                                                                                                                                                                                                                                                                                                                                                                                                                                                                                                                                                                                                                                                                                                                                                                                                                                                                                                                                                                                                                                                                                                |
| (b)If Gas Sha                                                       | allow X               | Deep                   |                     |                |                                                                                                                                                                                                                                                                                                                                                                                                                                                                                                                                                                                                                                                                                                                                                                                                                                                                                                                                                                                                                                                                                                                                                                                                                                                                                                                                                                                                                                                                                                                                                                                                                                                                                                                                                                                                                                                                                                                                                                                                                                                                                                                                |
| Но                                                                  | orizontal x           |                        |                     |                | 50W<br>81412022                                                                                                                                                                                                                                                                                                                                                                                                                                                                                                                                                                                                                                                                                                                                                                                                                                                                                                                                                                                                                                                                                                                                                                                                                                                                                                                                                                                                                                                                                                                                                                                                                                                                                                                                                                                                                                                                                                                                                                                                                                                                                                                |
| 6) Existing Pad: Yes or No No                                       |                       |                        | _                   |                | 8/4/2022                                                                                                                                                                                                                                                                                                                                                                                                                                                                                                                                                                                                                                                                                                                                                                                                                                                                                                                                                                                                                                                                                                                                                                                                                                                                                                                                                                                                                                                                                                                                                                                                                                                                                                                                                                                                                                                                                                                                                                                                                                                                                                                       |
| 7) Proposed Target Formation(s<br>Marcellus at 6753'/6803' and s    |                       |                        |                     | Pressure(s):   |                                                                                                                                                                                                                                                                                                                                                                                                                                                                                                                                                                                                                                                                                                                                                                                                                                                                                                                                                                                                                                                                                                                                                                                                                                                                                                                                                                                                                                                                                                                                                                                                                                                                                                                                                                                                                                                                                                                                                                                                                                                                                                                                |
| 8) Proposed Total Vertical Dep                                      | th: 6,790'            |                        |                     |                |                                                                                                                                                                                                                                                                                                                                                                                                                                                                                                                                                                                                                                                                                                                                                                                                                                                                                                                                                                                                                                                                                                                                                                                                                                                                                                                                                                                                                                                                                                                                                                                                                                                                                                                                                                                                                                                                                                                                                                                                                                                                                                                                |
| 9) Formation at Total Vertical I                                    |                       | s ′                    |                     |                |                                                                                                                                                                                                                                                                                                                                                                                                                                                                                                                                                                                                                                                                                                                                                                                                                                                                                                                                                                                                                                                                                                                                                                                                                                                                                                                                                                                                                                                                                                                                                                                                                                                                                                                                                                                                                                                                                                                                                                                                                                                                                                                                |
| 10) Proposed Total Measured I                                       | Depth: 23,832'        | 1                      |                     |                |                                                                                                                                                                                                                                                                                                                                                                                                                                                                                                                                                                                                                                                                                                                                                                                                                                                                                                                                                                                                                                                                                                                                                                                                                                                                                                                                                                                                                                                                                                                                                                                                                                                                                                                                                                                                                                                                                                                                                                                                                                                                                                                                |
| 11) Proposed Horizontal Leg L                                       | ength: 16,309'        | 1                      |                     |                |                                                                                                                                                                                                                                                                                                                                                                                                                                                                                                                                                                                                                                                                                                                                                                                                                                                                                                                                                                                                                                                                                                                                                                                                                                                                                                                                                                                                                                                                                                                                                                                                                                                                                                                                                                                                                                                                                                                                                                                                                                                                                                                                |
| 12) Approximate Fresh Water S                                       | Strata Depths:        | 60', 214', 600',       | 861'                |                |                                                                                                                                                                                                                                                                                                                                                                                                                                                                                                                                                                                                                                                                                                                                                                                                                                                                                                                                                                                                                                                                                                                                                                                                                                                                                                                                                                                                                                                                                                                                                                                                                                                                                                                                                                                                                                                                                                                                                                                                                                                                                                                                |
| 13) Method to Determine Fresh                                       | Water Depths:         | Nearest offset we      | ll data, (47-041-   | 02173, 0693    | , 0236, 2308, 0578)                                                                                                                                                                                                                                                                                                                                                                                                                                                                                                                                                                                                                                                                                                                                                                                                                                                                                                                                                                                                                                                                                                                                                                                                                                                                                                                                                                                                                                                                                                                                                                                                                                                                                                                                                                                                                                                                                                                                                                                                                                                                                                            |
| 14) Approximate Saltwater Dep                                       | oths: 1605'           |                        |                     |                |                                                                                                                                                                                                                                                                                                                                                                                                                                                                                                                                                                                                                                                                                                                                                                                                                                                                                                                                                                                                                                                                                                                                                                                                                                                                                                                                                                                                                                                                                                                                                                                                                                                                                                                                                                                                                                                                                                                                                                                                                                                                                                                                |
| 15) Approximate Coal Seam D                                         | epths: 272', 700', 10 | 040', 1150' (Surface o | casing is being ext | ended to cover | the coal in the DTI Field)                                                                                                                                                                                                                                                                                                                                                                                                                                                                                                                                                                                                                                                                                                                                                                                                                                                                                                                                                                                                                                                                                                                                                                                                                                                                                                                                                                                                                                                                                                                                                                                                                                                                                                                                                                                                                                                                                                                                                                                                                                                                                                     |
| 16) Approximate Depth to Poss                                       | sible Void (coal m    | ine, karst, other):    | None                |                |                                                                                                                                                                                                                                                                                                                                                                                                                                                                                                                                                                                                                                                                                                                                                                                                                                                                                                                                                                                                                                                                                                                                                                                                                                                                                                                                                                                                                                                                                                                                                                                                                                                                                                                                                                                                                                                                                                                                                                                                                                                                                                                                |
| 17) Does Proposed well locatio<br>directly overlying or adjacent to |                       | ms<br>Yes              | N                   | o X            |                                                                                                                                                                                                                                                                                                                                                                                                                                                                                                                                                                                                                                                                                                                                                                                                                                                                                                                                                                                                                                                                                                                                                                                                                                                                                                                                                                                                                                                                                                                                                                                                                                                                                                                                                                                                                                                                                                                                                                                                                                                                                                                                |
| (a) If Yes, provide Mine Info:                                      | Name:                 |                        |                     |                |                                                                                                                                                                                                                                                                                                                                                                                                                                                                                                                                                                                                                                                                                                                                                                                                                                                                                                                                                                                                                                                                                                                                                                                                                                                                                                                                                                                                                                                                                                                                                                                                                                                                                                                                                                                                                                                                                                                                                                                                                                                                                                                                |
|                                                                     | Depth:                |                        |                     |                | TOWN THE CENTURY OF THE PARTY                                                                                                                                                                                                                                                                                                                                                                                                                                                                                                                                                                                                                                                                                                                                                                                                                                                                                                                                                                                                                                                                                                                                                                                                                                                                                                                                                                                                                                                                                                                                                                                                                                                                                                                                                                                                                                                                                                                                                                                                                                                                                                  |
|                                                                     | Seam:                 |                        |                     |                | AUG 1 8 2022                                                                                                                                                                                                                                                                                                                                                                                                                                                                                                                                                                                                                                                                                                                                                                                                                                                                                                                                                                                                                                                                                                                                                                                                                                                                                                                                                                                                                                                                                                                                                                                                                                                                                                                                                                                                                                                                                                                                                                                                                                                                                                                   |
|                                                                     | Owner:                |                        |                     |                | The manufacture of the state of |

4704105739

OPERATOR WELL NO. Vaneck 1215 S-9H

Well Pad Name: Vaneck 1215

18)