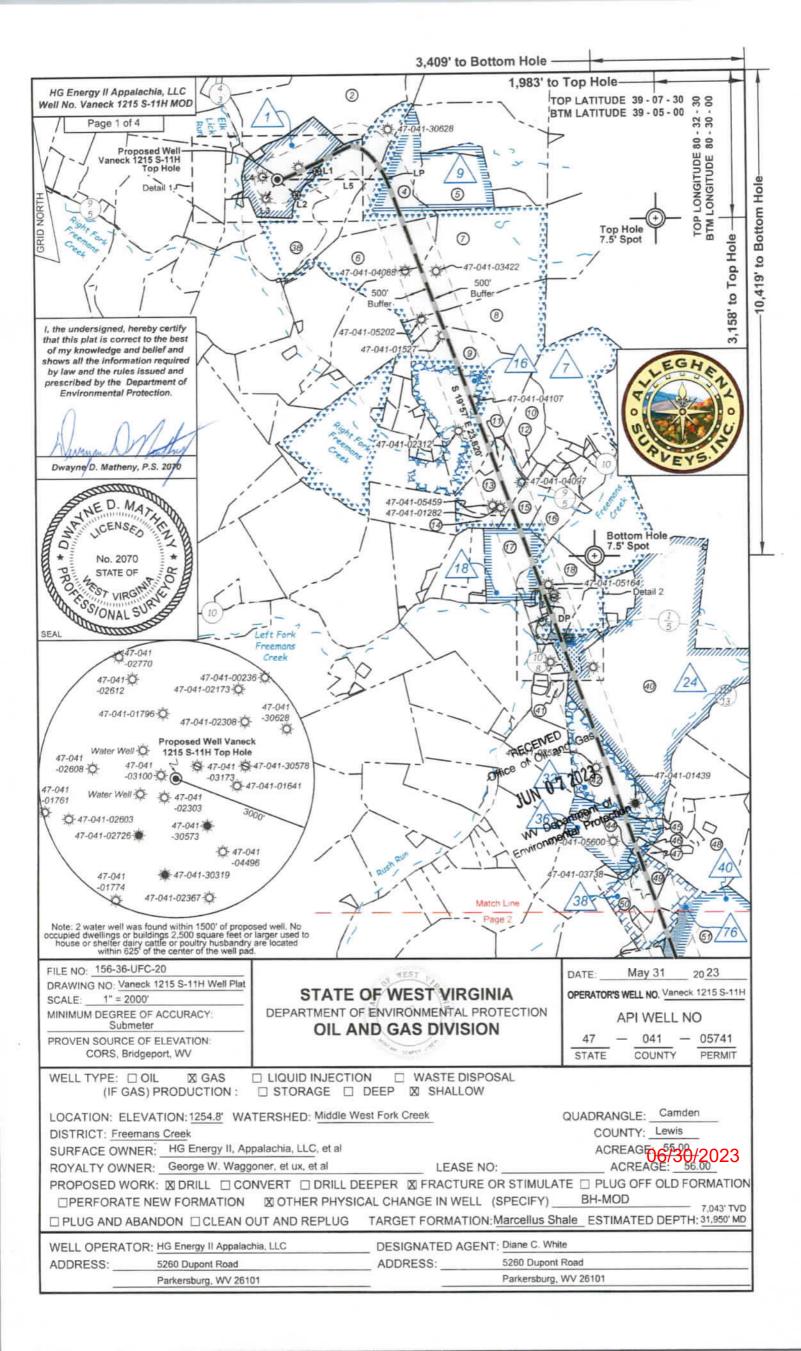

#### 1215 S-11H Marcellus Shale Horizontal Lewis County, WV

|                        |                                       |                                                |                                         |                                        | 1215 S                                  | 11H SH                      | L                                                  | 14                                                                         | 205329.15N 17684                                                                                       | 31.71E                                                          |  |
|------------------------|---------------------------------------|------------------------------------------------|-----------------------------------------|----------------------------------------|-----------------------------------------|-----------------------------|----------------------------------------------------|----------------------------------------------------------------------------|--------------------------------------------------------------------------------------------------------|-----------------------------------------------------------------|--|
| Ground Elevation       |                                       | 1254.8                                         | 3'                                      |                                        | 1215 S                                  | -11H LF                     | )                                                  | 14205324.15N 1770866.63E                                                   |                                                                                                        |                                                                 |  |
| Azm                    | 156 / 159.559 / 160.253°              |                                                |                                         | 1215 S-11H BHL                         |                                         |                             |                                                    | 14182951.84N 1778997.28E                                                   |                                                                                                        |                                                                 |  |
| WELLBORE DIAGRAM       | HOLE                                  | CASING                                         | GEOLOGY                                 | TOP                                    | BASE                                    | MUD                         | CEMENT                                             | CENTRALIZERS                                                               | CONDITIONING                                                                                           | COMMENTS                                                        |  |
|                        | 30"                                   | 30" 157,5#                                     | Conductor                               | 0                                      | 120                                     | AIR                         | N/A, Casing to be drilled<br>in w/ Dual Rotary Rig | N/A                                                                        | Ensure the hole is clean at TD.                                                                        | Conductor casing = 0.5" wall thickness                          |  |
| ×                      |                                       |                                                | Fresh Water                             | 0                                      | 214, 600, 861                           |                             | 15.6 ppg PNE-1 + 3%                                |                                                                            | Once casing is at setting                                                                              | 0. 1                                                            |  |
| έ ×                    | 26"                                   | 20"<br>94# J-55                                | Kittaning Coal                          | 900                                    | 905                                     | AIR                         | bwoc CaCl<br>40% Excess                            | Centralized every 3<br>joints to surface                                   | depth, circulate a minimum<br>of one hole volume with                                                  | Surface casing = 0.438" wa<br>thickness                         |  |
| l <sub>x</sub> l l l x |                                       | 94# J-55                                       | Fresh Water<br>Protection               | 0                                      | 1200                                    |                             | Yield=1.20 / CTS                                   | Touris to suridos                                                          | Fresh Water prior to<br>pumping cement.                                                                | Burst=2110 psi                                                  |  |
|                        |                                       |                                                | Little Lime                             | 1694                                   | 1714                                    |                             | See above (LEFT) for                               | Bow Spring on every                                                        | Once casing is at setting                                                                              |                                                                 |  |
|                        |                                       | 13-3/8" 68#                                    | Big Lime                                | 1741                                   | 1818                                    | AIR / KCL                   | Storage String Cement                              | joint                                                                      | depth, Circulate and<br>condition at TD. Circulate a<br>minimum of one hole<br>volume prior to pumping | Intermediate casing = 0.480<br>wall thickness<br>Burst=3450 psi |  |
| x X                    | 17.5"                                 | J-55 BTC                                       | Injun / Gantz (Storage)                 | 1818 / 2073                            | 1904 / 2125                             | Salt<br>Polymer             | Blend to Meet DTI<br>Requirements for Gas          | "will also be running<br>ACP for isolating                                 |                                                                                                        |                                                                 |  |
|                        |                                       | 7500000000                                     | Intermediate 1                          | 0                                      | 2250                                    |                             | Storage Field Isolation                            | storage zone*                                                              | cement.                                                                                                |                                                                 |  |
| y x                    |                                       |                                                | Thirty Foot                             | 2274                                   | 2286                                    |                             |                                                    |                                                                            |                                                                                                        |                                                                 |  |
|                        |                                       |                                                | Gordon Stray / Gordon                   | 2320 / 2346                            | 2336 / 2446                             |                             |                                                    |                                                                            |                                                                                                        |                                                                 |  |
|                        |                                       |                                                | 5th Sand                                | 2590                                   | 2612                                    |                             | Lead: 15.4 ppg PNE-1 +                             |                                                                            | Once casing is at setting                                                                              |                                                                 |  |
| x                      |                                       | 9-5/8" 40#                                     | Bayard                                  | 2660                                   | 2675                                    | AIR / KCL                   | 2.5% bwoc CaCl<br>40% Excess / Tail: 15.9          | jaint to 100' form                                                         | depth, Circulate and<br>condition mud at TD.                                                           | Intermediate casing = 0.395                                     |  |
|                        | 12.25"                                | 9-5/8" 40#<br>N-80 BTC                         | Speechley                               | 3287                                   | 3301                                    | Salt                        | ppg PNE-1 + 2.5% bwoc                              |                                                                            | Circulate a minimum of one                                                                             | wall thickness<br>Burst=5750 psi                                |  |
|                        |                                       | PECENED AND AND AND AND AND AND AND AND AND AN | Benson                                  | 4599                                   | 4615                                    | 1                           | CaCl<br>zero% Excess, CTS                          | surface                                                                    | hole volume prior to<br>pumping cement.                                                                |                                                                 |  |
|                        |                                       |                                                | Alexander / Elk                         | 4930 / 5540                            | 5100 / 5600                             |                             | Zulo A LAUGSS. 010                                 | Run 1 spiral centralizer<br>every 5 joints from the<br>top of the curve to |                                                                                                        |                                                                 |  |
|                        |                                       |                                                | Intermediate 2                          | 0                                      | TVD: 5650'<br>MD: 6045' Inc.<br>36 dea. |                             |                                                    |                                                                            |                                                                                                        |                                                                 |  |
| x   x                  | 0 mg                                  |                                                |                                         |                                        |                                         |                             |                                                    |                                                                            |                                                                                                        |                                                                 |  |
|                        | 8.78                                  |                                                |                                         |                                        |                                         | 9.0ppg<br>SOBM              | Lead: 14.5 ppg                                     |                                                                            |                                                                                                        |                                                                 |  |
|                        | E 2                                   |                                                |                                         |                                        | 1                                       | SORW                        | POZ:PNE-1 + 0.3%                                   | surface.                                                                   |                                                                                                        |                                                                 |  |
| 10                     | 1 1 1 1 1 1 1 1 1 1 1 1 1 1 1 1 1 1 1 | NE STEE                                        | Rhinestreet                             | 6203                                   | 6444                                    |                             | bwoc R3 + 1% bwoc<br>EC1 + 0.75 gal/sk FP13L       |                                                                            | Once on bottom/TD with                                                                                 |                                                                 |  |
| 1 1 1 1 1 1            | -1                                    | A CO                                           | Cashagua                                | 6444                                   | 6650                                    | 1                           | + 0.3% bwoc MPA170                                 |                                                                            | casing, circulate at max                                                                               | Production casing = 0.415                                       |  |
| x x ag ag              | 2                                     | G5-1/2"<br>023#                                | Middlesex                               | 6650                                   | 6734                                    | 1                           | Tail: 14.8 ppg PNE-1 +<br>0.35% bwoc R3 + 0.75     |                                                                            | allowable pump rate for at<br>least 2x bottoms up, or until                                            | wall thickness<br>Burst=16240 psi                               |  |
|                        | 8.5" Curve                            | 7023#<br>P-110 HP                              | West River                              | 6734                                   | 6831                                    | 11.5ppg-<br>12.5ppg         | gal/sk FP13L + 50%                                 |                                                                            | returns and pump pressures                                                                             | Note:Actual centralizer                                         |  |
|                        | 9                                     | CDC HTQ                                        | Burkett                                 | 6831                                   | 6864                                    | SOBM                        | bwoc ASCA1 + 0.5%<br>bwoc MPA170                   | Run 1 spiral centralizer<br>every 3 joints from the                        | indicate the hole is clean.<br>Circulate a minimum of one                                              | schedules may be change<br>due to hole conditions               |  |
| X X Proc               | 青                                     |                                                | Tully Limestone                         | 6864                                   | 6950                                    | 1                           | 20% Excess<br>Lead Yield=1.19                      | 1st 5.5" long joint to the                                                 | hole volume prior to<br>pumping cement.                                                                | due to note conditions                                          |  |
|                        | 2                                     |                                                | Hamilton                                | 6950                                   | 6753                                    | 1                           | Tail Yield=1.19                                    | top of the curve.                                                          | pumping cernent.                                                                                       |                                                                 |  |
|                        |                                       |                                                | Marcellus                               | 7015                                   | 7088                                    |                             | CTS                                                |                                                                            |                                                                                                        |                                                                 |  |
|                        | 8.5" Lateral                          |                                                | TMD / TVD<br>(Production)               | 31949                                  | 7043                                    | 11.5ppg-<br>12.5ppg<br>SOBM |                                                    |                                                                            |                                                                                                        |                                                                 |  |
| x x                    |                                       |                                                | Onondaga                                | 7088                                   |                                         | NT-SUMME                    |                                                    |                                                                            |                                                                                                        |                                                                 |  |
|                        | X                                     | X                                              | PER | X                                      |                                         | X                           | X                                                  | X                                                                          | X                                                                                                      |                                                                 |  |
| LP @ 704               | 3' TVD / 8128'<br>MD                  |                                                |                                         | 8.5" Hole - Cement<br>5-1/2" 23# P-110 |                                         |                             |                                                    | +/-2382                                                                    | 21' ft Lateral                                                                                         | TD @ +/-7043' TVD<br>+/-31949' MD                               |  |