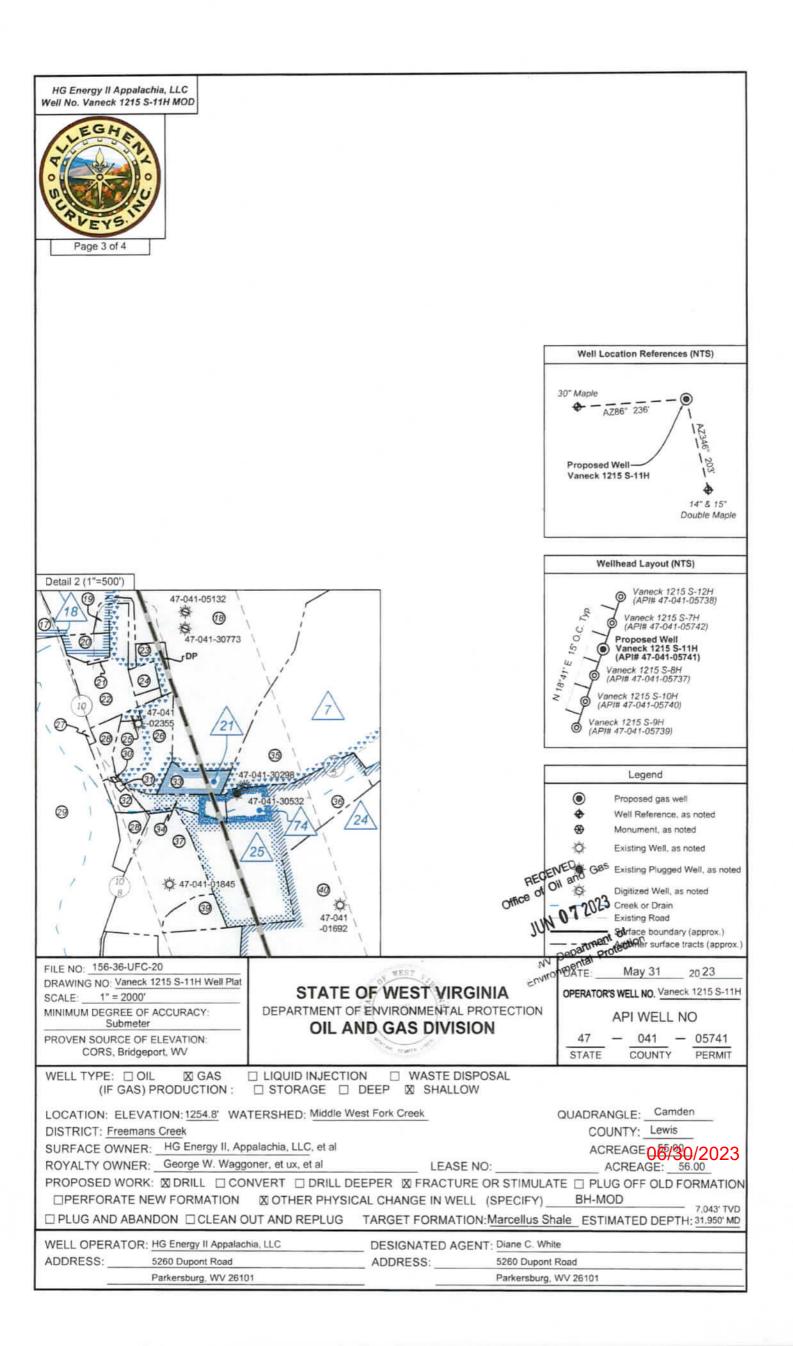

## DEPARTMENT OF ENVIRONMENTAL PROTECTION, OFFICE OF OIL AND GAS WELL WORK PERMIT APPLICATION

| ) Well Operator: HG Energy                                                         | II Appalachia,                        | 494519932            | Lewis           | Freeman           | Camden 7.5'                 |
|------------------------------------------------------------------------------------|---------------------------------------|----------------------|-----------------|-------------------|-----------------------------|
| ) wen operator.                                                                    |                                       | Operator ID          | County          | District          | Quadrangle                  |
| 2) Operator's Well Number: Va                                                      | neck 1215 S-11                        | H Well P             | ad Name: V      | aneck 1215        |                             |
| 3) Farm Name/Surface Owner:                                                        | HG Energy II Appalach                 | ia, LLC Public R     | oad Access:     | Mare Run Rd       | at CR 10 / 9                |
| 4) Elevation, current ground:                                                      | 1259' El                              | evation, propose     | d post-const    | ruction: 1254.8   | 8'                          |
| 5) Well Type (a) Gas x                                                             | Oil                                   | Ur                   | derground S     | torage            |                             |
| Other                                                                              |                                       |                      |                 |                   |                             |
| (b)If Gas Sha                                                                      | ıllow X                               | Deep                 |                 |                   | 4                           |
| Hor                                                                                | rizontal ×                            |                      |                 |                   |                             |
| 6) Existing Pad: Yes or No No                                                      |                                       |                      |                 |                   |                             |
| <ol> <li>Proposed Target Formation(s<br/>Marcellus at 7015'/7088' and 7</li> </ol> |                                       |                      |                 | ed Pressure(s):   |                             |
| 8) Proposed Total Vertical Dept                                                    |                                       |                      |                 |                   |                             |
| 9) Formation at Total Vertical I                                                   |                                       | S                    |                 |                   |                             |
| 10) Proposed Total Measured D                                                      | 04.0401                               |                      |                 |                   |                             |
| 11) Proposed Horizontal Leg Le                                                     | ength: 23,821'                        |                      | E               |                   |                             |
| 12) Approximate Fresh Water S                                                      | strata Depths:                        | 60', 214', 600       | ', 861'         |                   |                             |
| 13) Method to Determine Fresh                                                      | Water Depths:                         | Nearest offset we    | ell data, (47-0 | 041-02173, 0693   | 3, 0236, 2308, 0578         |
| 14) Approximate Saltwater Dep                                                      | oths: 1605'                           |                      |                 |                   |                             |
| 15) Approximate Coal Seam De                                                       | epths: 272', 700', 10                 | 040', 1150' (Surface | casing is being | extended to cover | r the coal in the DTI Field |
| 16) Approximate Depth to Poss                                                      | ible Void (coal m                     | ine, karst, other    | : None          |                   |                             |
| 17) Does Proposed well locatio<br>directly overlying or adjacent to                | n contain coal sea<br>an active mine? | Yes                  |                 | No X              |                             |
| (a) If Yes, provide Mine Info:                                                     | Name:                                 |                      |                 |                   |                             |
| S 20                                                                               | Depth:                                |                      |                 |                   |                             |
|                                                                                    | Seam:                                 |                      |                 |                   |                             |
|                                                                                    | Owner:                                |                      |                 |                   |                             |
|                                                                                    |                                       |                      |                 |                   |                             |

| WW-6B   |  |
|---------|--|
| (04/15) |  |

| API NO. 47     |       |                   |
|----------------|-------|-------------------|
| OPERATOR WELL  | NO.   | Vaneck 1215 S-11H |
| Well Pad Name: | Vaneo | k 1215            |

#### 1215 S-11H Marcellus Shale Horizontal Lewis County, WV

|                        |                                       |                                                |                                         |                                        | 1215 S                                  | 11H SH                      | L                                                  | 14                                                                         | 205329.15N 17684                                                                                       | 31.71E                                                          |  |
|------------------------|---------------------------------------|------------------------------------------------|-----------------------------------------|----------------------------------------|-----------------------------------------|-----------------------------|----------------------------------------------------|----------------------------------------------------------------------------|--------------------------------------------------------------------------------------------------------|-----------------------------------------------------------------|--|
| Ground Elevation       |                                       | 1254.8                                         | 3'                                      |                                        | 1215 S                                  | -11H LF                     | )                                                  | 14205324.15N 1770866.63E                                                   |                                                                                                        |                                                                 |  |
| Azm                    | 156 / 159.559 / 160.253°              |                                                |                                         | 1215 S-11H BHL                         |                                         |                             |                                                    | 14182951.84N 1778997.28E                                                   |                                                                                                        |                                                                 |  |
| WELLBORE DIAGRAM       | HOLE                                  | CASING                                         | GEOLOGY                                 | TOP                                    | BASE                                    | MUD                         | CEMENT                                             | CENTRALIZERS                                                               | CONDITIONING                                                                                           | COMMENTS                                                        |  |
|                        | 30"                                   | 30" 157,5#                                     | Conductor                               | 0                                      | 120                                     | AIR                         | N/A, Casing to be drilled<br>in w/ Dual Rotary Rig | N/A                                                                        | Ensure the hole is clean at TD.                                                                        | Conductor casing = 0.5" wall thickness                          |  |
| ×                      |                                       |                                                | Fresh Water                             | 0                                      | 214, 600, 861                           |                             | 15.6 ppg PNE-1 + 3%                                |                                                                            | Once casing is at setting                                                                              | 0. 1                                                            |  |
| έ ×                    | 26"                                   | 20"<br>94# J-55                                | Kittaning Coal                          | 900                                    | 905                                     | AIR                         | bwoc CaCl<br>40% Excess                            | Centralized every 3<br>joints to surface                                   | depth, circulate a minimum<br>of one hole volume with                                                  | Surface casing = 0.438" wa<br>thickness                         |  |
| l <sub>x</sub> l l l x |                                       | 94# J-55                                       | Fresh Water<br>Protection               | 0                                      | 1200                                    |                             | Yield=1.20 / CTS                                   | Touris to suridos                                                          | Fresh Water prior to<br>pumping cement.                                                                | Burst=2110 psi                                                  |  |
|                        |                                       |                                                | Little Lime                             | 1694                                   | 1714                                    |                             | See above (LEFT) for                               | Bow Spring on every                                                        | Once casing is at setting                                                                              |                                                                 |  |
|                        |                                       | 13-3/8" 68#                                    | Big Lime                                | 1741                                   | 1818                                    | AIR / KCL                   | Storage String Cement                              | joint                                                                      | depth, Circulate and<br>condition at TD. Circulate a<br>minimum of one hole<br>volume prior to pumping | Intermediate casing = 0.480<br>wall thickness<br>Burst=3450 psi |  |
| x X                    | 17.5"                                 | J-55 BTC                                       | Injun / Gantz (Storage)                 | 1818 / 2073                            | 1904 / 2125                             | Salt<br>Polymer             | Blend to Meet DTI<br>Requirements for Gas          | "will also be running<br>ACP for isolating                                 |                                                                                                        |                                                                 |  |
|                        |                                       | 7500000000                                     | Intermediate 1                          | 0                                      | 2250                                    |                             | Storage Field Isolation                            | storage zone*                                                              | cement.                                                                                                |                                                                 |  |
| y x                    |                                       |                                                | Thirty Foot                             | 2274                                   | 2286                                    |                             |                                                    |                                                                            |                                                                                                        |                                                                 |  |
|                        |                                       |                                                | Gordon Stray / Gordon                   | 2320 / 2346                            | 2336 / 2446                             |                             |                                                    |                                                                            |                                                                                                        |                                                                 |  |
|                        |                                       |                                                | 5th Sand                                | 2590                                   | 2612                                    |                             | Lead: 15.4 ppg PNE-1 +                             |                                                                            | Once casing is at setting                                                                              |                                                                 |  |
| x                      |                                       | 9-5/8" 40#                                     | Bayard                                  | 2660                                   | 2675                                    | AIR / KCL                   | 2.5% bwoc CaCl<br>40% Excess / Tail: 15.9          | jaint to 100' form                                                         | depth, Circulate and<br>condition mud at TD.                                                           | Intermediate casing = 0.395                                     |  |
|                        | 12.25"                                | 9-5/8" 40#<br>N-80 BTC                         | Speechley                               | 3287                                   | 3301                                    | Salt                        | ppg PNE-1 + 2.5% bwoc                              |                                                                            | Circulate a minimum of one                                                                             | wall thickness<br>Burst=5750 psi                                |  |
|                        |                                       | PECENED AND AND AND AND AND AND AND AND AND AN | Benson                                  | 4599                                   | 4615                                    | 1                           | CaCl<br>zero% Excess, CTS                          | surface                                                                    | hole volume prior to<br>pumping cement.                                                                |                                                                 |  |
|                        |                                       |                                                | Alexander / Elk                         | 4930 / 5540                            | 5100 / 5600                             |                             | Zulo A LAUGSS. 010                                 | Run 1 spiral centralizer<br>every 5 joints from the<br>top of the curve to |                                                                                                        |                                                                 |  |
|                        |                                       |                                                | Intermediate 2                          | 0                                      | TVD: 5650'<br>MD: 6045' Inc.<br>36 dea. |                             |                                                    |                                                                            |                                                                                                        |                                                                 |  |
| x   x                  | 0 mg                                  |                                                |                                         |                                        |                                         |                             |                                                    |                                                                            |                                                                                                        |                                                                 |  |
|                        | 8.78                                  |                                                |                                         |                                        |                                         | 9.0ppg<br>SOBM              | Lead: 14.5 ppg                                     |                                                                            |                                                                                                        |                                                                 |  |
|                        | E 2                                   |                                                |                                         |                                        | 1                                       | SORW                        | POZ:PNE-1 + 0.3%                                   | surface.                                                                   |                                                                                                        |                                                                 |  |
| 10                     | 1 1 1 1 1 1 1 1 1 1 1 1 1 1 1 1 1 1 1 | NE STEE                                        | Rhinestreet                             | 6203                                   | 6444                                    |                             | bwoc R3 + 1% bwoc<br>EC1 + 0.75 gal/sk FP13L       |                                                                            | Once on bottom/TD with                                                                                 |                                                                 |  |
| 1 1 1 1 1 1            | -1                                    | A CO                                           | Cashagua                                | 6444                                   | 6650                                    | 1                           | + 0.3% bwoc MPA170                                 |                                                                            | casing, circulate at max                                                                               | Production casing = 0.415                                       |  |
| x x ag ag              | 2                                     | G5-1/2"<br>023#                                | Middlesex                               | 6650                                   | 6734                                    | 1                           | Tail: 14.8 ppg PNE-1 +<br>0.35% bwoc R3 + 0.75     |                                                                            | allowable pump rate for at<br>least 2x bottoms up, or until                                            | wall thickness<br>Burst=16240 psi                               |  |
|                        | 8.5" Curve                            | 7023#<br>P-110 HP                              | West River                              | 6734                                   | 6831                                    | 11.5ppg-<br>12.5ppg         | gal/sk FP13L + 50%                                 |                                                                            | returns and pump pressures                                                                             | Note:Actual centralizer                                         |  |
|                        | 9                                     | CDC HTQ                                        | Burkett                                 | 6831                                   | 6864                                    | SOBM                        | bwoc ASCA1 + 0.5%<br>bwoc MPA170                   | Run 1 spiral centralizer<br>every 3 joints from the                        | indicate the hole is clean.<br>Circulate a minimum of one                                              | schedules may be change<br>due to hole conditions               |  |
| X X Proc               | 青                                     |                                                | Tully Limestone                         | 6864                                   | 6950                                    | 1                           | 20% Excess<br>Lead Yield=1.19                      | 1st 5.5" long joint to the                                                 | hole volume prior to<br>pumping cement.                                                                | due to note conditions                                          |  |
|                        | 2                                     |                                                | Hamilton                                | 6950                                   | 6753                                    | 1                           | Tail Yield=1.19                                    | top of the curve.                                                          | pumping cernent.                                                                                       |                                                                 |  |
|                        |                                       |                                                | Marcellus                               | 7015                                   | 7088                                    |                             | CTS                                                |                                                                            |                                                                                                        |                                                                 |  |
|                        | 8.5" Lateral                          |                                                | TMD / TVD<br>(Production)               | 31949                                  | 7043                                    | 11.5ppg-<br>12.5ppg<br>SOBM |                                                    |                                                                            |                                                                                                        |                                                                 |  |
| x x                    |                                       |                                                | Onondaga                                | 7088                                   |                                         | NT-SUMME                    |                                                    |                                                                            |                                                                                                        |                                                                 |  |
|                        | X                                     | X                                              | PER | X                                      |                                         | X                           | X                                                  | X                                                                          | X                                                                                                      |                                                                 |  |
| LP @ 704               | 3' TVD / 8128'<br>MD                  |                                                |                                         | 8.5" Hole - Cement<br>5-1/2" 23# P-110 |                                         |                             |                                                    | +/-2382                                                                    | 21' ft Lateral                                                                                         | TD @ +/-7043' TVD<br>+/-31949' MD                               |  |