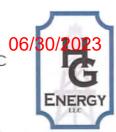

## DEPARTMENT OF ENVIRONMENTAL PROTECTION, OFFICE OF OIL AND GAS WELL WORK PERMIT APPLICATION

| ) Well Operator: HG Energy                                                         | II Appalachia,                        | 494519932            | Lewis           | Freeman           | Camden 7.5'                 |
|------------------------------------------------------------------------------------|---------------------------------------|----------------------|-----------------|-------------------|-----------------------------|
| ) wen operator.                                                                    |                                       | Operator ID          | County          | District          | Quadrangle                  |
| 2) Operator's Well Number: Va                                                      | neck 1215 S-11                        | H Well P             | ad Name: V      | aneck 1215        |                             |
| 3) Farm Name/Surface Owner:                                                        | HG Energy II Appalach                 | ia, LLC Public R     | oad Access:     | Mare Run Rd       | at CR 10 / 9                |
| 4) Elevation, current ground:                                                      | 1259' El                              | evation, propose     | d post-const    | ruction: 1254.8   | 8'                          |
| 5) Well Type (a) Gas x                                                             | Oil                                   | Ur                   | derground S     | torage            |                             |
| Other                                                                              |                                       |                      |                 |                   |                             |
| (b)If Gas Sha                                                                      | ıllow X                               | Deep                 |                 |                   | 4                           |
| Hor                                                                                | rizontal ×                            |                      |                 |                   |                             |
| 6) Existing Pad: Yes or No No                                                      |                                       |                      |                 |                   |                             |
| <ol> <li>Proposed Target Formation(s<br/>Marcellus at 7015'/7088' and 7</li> </ol> |                                       |                      |                 | ed Pressure(s):   |                             |
| 8) Proposed Total Vertical Dept                                                    |                                       |                      |                 |                   |                             |
| 9) Formation at Total Vertical I                                                   |                                       | S                    |                 |                   |                             |
| 10) Proposed Total Measured D                                                      | 04.0401                               |                      |                 |                   |                             |
| 11) Proposed Horizontal Leg Le                                                     | ength: 23,821'                        |                      | E               |                   |                             |
| 12) Approximate Fresh Water S                                                      | strata Depths:                        | 60', 214', 600       | ', 861'         |                   |                             |
| 13) Method to Determine Fresh                                                      | Water Depths:                         | Nearest offset we    | ell data, (47-0 | 041-02173, 0693   | 3, 0236, 2308, 0578         |
| 14) Approximate Saltwater Dep                                                      | oths: 1605'                           |                      |                 |                   |                             |
| 15) Approximate Coal Seam De                                                       | epths: 272', 700', 10                 | 040', 1150' (Surface | casing is being | extended to cover | r the coal in the DTI Field |
| 16) Approximate Depth to Poss                                                      | ible Void (coal m                     | ine, karst, other    | : None          |                   |                             |
| 17) Does Proposed well locatio<br>directly overlying or adjacent to                | n contain coal sea<br>an active mine? | Yes                  |                 | No X              |                             |
| (a) If Yes, provide Mine Info:                                                     | Name:                                 |                      |                 |                   |                             |
| S 20                                                                               | Depth:                                |                      |                 |                   |                             |
|                                                                                    | Seam:                                 |                      |                 |                   |                             |
|                                                                                    | Owner:                                |                      |                 |                   |                             |
|                                                                                    |                                       |                      |                 |                   |                             |

#### 1215 S-11H Marcellus Shale Horizontal Lewis County, WV

|                        |                                       |                                                |                                         |                                        | 1215 S                                  | 11H SH                      | L                                                  | 14                                                                         | 205329.15N 17684                                                                                       | 31.71E                                                          |  |
|------------------------|---------------------------------------|------------------------------------------------|-----------------------------------------|----------------------------------------|-----------------------------------------|-----------------------------|----------------------------------------------------|----------------------------------------------------------------------------|--------------------------------------------------------------------------------------------------------|-----------------------------------------------------------------|--|
| Ground Elevation       |                                       | 1254.8                                         | 3'                                      |                                        | 1215 S                                  | -11H LF                     | )                                                  | 14205324.15N 1770866.63E                                                   |                                                                                                        |                                                                 |  |
| Azm                    | 156 / 159.559 / 160.253°              |                                                |                                         | 1215 S-11H BHL                         |                                         |                             |                                                    | 14182951.84N 1778997.28E                                                   |                                                                                                        |                                                                 |  |
| WELLBORE DIAGRAM       | HOLE                                  | CASING                                         | GEOLOGY                                 | TOP                                    | BASE                                    | MUD                         | CEMENT                                             | CENTRALIZERS                                                               | CONDITIONING                                                                                           | COMMENTS                                                        |  |
|                        | 30"                                   | 30" 157,5#                                     | Conductor                               | 0                                      | 120                                     | AIR                         | N/A, Casing to be drilled<br>in w/ Dual Rotary Rig | N/A                                                                        | Ensure the hole is clean at TD.                                                                        | Conductor casing = 0.5" wall thickness                          |  |
| ×                      |                                       |                                                | Fresh Water                             | 0                                      | 214, 600, 861                           |                             | 15.6 ppg PNE-1 + 3%                                |                                                                            | Once casing is at setting                                                                              | 0. 1                                                            |  |
| έ ×                    | 26"                                   | 20"<br>94# J-55                                | Kittaning Coal                          | 900                                    | 905                                     | AIR                         | bwoc CaCl<br>40% Excess                            | Centralized every 3<br>joints to surface                                   | depth, circulate a minimum<br>of one hole volume with                                                  | Surface casing = 0.438" wa<br>thickness                         |  |
| l <sub>x</sub> l l l x |                                       | 94# J-55                                       | Fresh Water<br>Protection               | 0                                      | 1200                                    |                             | Yield=1.20 / CTS                                   | Touris to suridos                                                          | Fresh Water prior to<br>pumping cement.                                                                | Burst=2110 psi                                                  |  |
|                        |                                       |                                                | Little Lime                             | 1694                                   | 1714                                    |                             | See above (LEFT) for                               | Bow Spring on every                                                        | Once casing is at setting                                                                              |                                                                 |  |
|                        |                                       | 13-3/8" 68#                                    | Big Lime                                | 1741                                   | 1818                                    | AIR / KCL                   | Storage String Cement                              | joint                                                                      | depth, Circulate and<br>condition at TD. Circulate a<br>minimum of one hole<br>volume prior to pumping | Intermediate casing = 0.480<br>wall thickness<br>Burst=3450 psi |  |
| x X                    | 17.5"                                 | J-55 BTC                                       | Injun / Gantz (Storage)                 | 1818 / 2073                            | 1904 / 2125                             | Salt<br>Polymer             | Blend to Meet DTI<br>Requirements for Gas          | "will also be running<br>ACP for isolating                                 |                                                                                                        |                                                                 |  |
|                        |                                       | 7500000000                                     | Intermediate 1                          | 0                                      | 2250                                    |                             | Storage Field Isolation                            | storage zone*                                                              | cement.                                                                                                |                                                                 |  |
| y x                    |                                       |                                                | Thirty Foot                             | 2274                                   | 2286                                    |                             |                                                    |                                                                            |                                                                                                        |                                                                 |  |
|                        |                                       |                                                | Gordon Stray / Gordon                   | 2320 / 2346                            | 2336 / 2446                             |                             |                                                    |                                                                            |                                                                                                        |                                                                 |  |
|                        |                                       |                                                | 5th Sand                                | 2590                                   | 2612                                    |                             | Lead: 15.4 ppg PNE-1 +                             |                                                                            | Once casing is at setting                                                                              |                                                                 |  |
| x                      |                                       | 9-5/8" 40#                                     | Bayard                                  | 2660                                   | 2675                                    | AIR / KCL                   | 2.5% bwoc CaCl<br>40% Excess / Tail: 15.9          | jaint to 100' form                                                         | depth, Circulate and<br>condition mud at TD.                                                           | Intermediate casing = 0.395                                     |  |
|                        | 12.25"                                | 9-5/8" 40#<br>N-80 BTC                         | Speechley                               | 3287                                   | 3301                                    | Salt                        | ppg PNE-1 + 2.5% bwoc                              |                                                                            | Circulate a minimum of one                                                                             | wall thickness<br>Burst=5750 psi                                |  |
|                        |                                       | PECENED AND AND AND AND AND AND AND AND AND AN | Benson                                  | 4599                                   | 4615                                    | 1                           | CaCl<br>zero% Excess, CTS                          | surface                                                                    | hole volume prior to<br>pumping cement.                                                                |                                                                 |  |
|                        |                                       |                                                | Alexander / Elk                         | 4930 / 5540                            | 5100 / 5600                             |                             | Zulo A LAUGSS. 010                                 | Run 1 spiral centralizer<br>every 5 joints from the<br>top of the curve to |                                                                                                        |                                                                 |  |
|                        |                                       |                                                | Intermediate 2                          | 0                                      | TVD: 5650'<br>MD: 6045' Inc.<br>36 dea. |                             |                                                    |                                                                            |                                                                                                        |                                                                 |  |
| x   x                  | 0 mg                                  |                                                |                                         |                                        |                                         |                             |                                                    |                                                                            |                                                                                                        |                                                                 |  |
|                        | 8.78                                  |                                                |                                         |                                        |                                         | 9.0ppg<br>SOBM              | Lead: 14.5 ppg                                     |                                                                            |                                                                                                        |                                                                 |  |
|                        | E 2                                   |                                                |                                         |                                        | 1                                       | SORW                        | POZ:PNE-1 + 0.3%                                   | surface.                                                                   |                                                                                                        |                                                                 |  |
| 10                     | 1 1 1 1 1 1 1 1 1 1 1 1 1 1 1 1 1 1 1 | NE STEE                                        | Rhinestreet                             | 6203                                   | 6444                                    |                             | bwoc R3 + 1% bwoc<br>EC1 + 0.75 gal/sk FP13L       |                                                                            | Once on bottom/TD with                                                                                 |                                                                 |  |
| 1 1 1 1 1 1            | -1                                    | A CO                                           | Cashagua                                | 6444                                   | 6650                                    | 1                           | + 0.3% bwoc MPA170                                 |                                                                            | casing, circulate at max                                                                               | Production casing = 0.415                                       |  |
| x x ag ag              | 2                                     | G5-1/2"<br>023#                                | Middlesex                               | 6650                                   | 6734                                    | 1                           | Tail: 14.8 ppg PNE-1 +<br>0.35% bwoc R3 + 0.75     |                                                                            | allowable pump rate for at<br>least 2x bottoms up, or until                                            | wall thickness<br>Burst=16240 psi                               |  |
|                        | 8.5" Curve                            | 7023#<br>P-110 HP                              | West River                              | 6734                                   | 6831                                    | 11.5ppg-<br>12.5ppg         | gal/sk FP13L + 50%                                 |                                                                            | returns and pump pressures                                                                             | Note:Actual centralizer                                         |  |
|                        | 9                                     | CDC HTQ                                        | Burkett                                 | 6831                                   | 6864                                    | SOBM                        | bwoc ASCA1 + 0.5%<br>bwoc MPA170                   | Run 1 spiral centralizer<br>every 3 joints from the                        | indicate the hole is clean.<br>Circulate a minimum of one                                              | schedules may be change<br>due to hole conditions               |  |
| X X Proc               | 青                                     |                                                | Tully Limestone                         | 6864                                   | 6950                                    | 1                           | 20% Excess<br>Lead Yield=1.19                      | 1st 5.5" long joint to the                                                 | hole volume prior to<br>pumping cement.                                                                | due to note conditions                                          |  |
|                        | 2                                     |                                                | Hamilton                                | 6950                                   | 6753                                    | 1                           | Tail Yield=1.19                                    | top of the curve.                                                          | pumping cernent.                                                                                       |                                                                 |  |
|                        |                                       |                                                | Marcellus                               | 7015                                   | 7088                                    |                             | CTS                                                |                                                                            |                                                                                                        |                                                                 |  |
|                        | 8.5" Lateral                          |                                                | TMD / TVD<br>(Production)               | 31949                                  | 7043                                    | 11.5ppg-<br>12.5ppg<br>SOBM |                                                    |                                                                            |                                                                                                        |                                                                 |  |
| x x                    |                                       |                                                | Onondaga                                | 7088                                   |                                         | NT-SUMME                    |                                                    |                                                                            |                                                                                                        |                                                                 |  |
|                        | X                                     | X                                              | PER | X                                      |                                         | X                           | X                                                  | X                                                                          | X                                                                                                      |                                                                 |  |
| LP @ 704               | 3' TVD / 8128'<br>MD                  |                                                |                                         | 8.5" Hole - Cement<br>5-1/2" 23# P-110 |                                         |                             |                                                    | +/-2382                                                                    | 21' ft Lateral                                                                                         | TD @ +/-7043' TVD<br>+/-31949' MD                               |  |