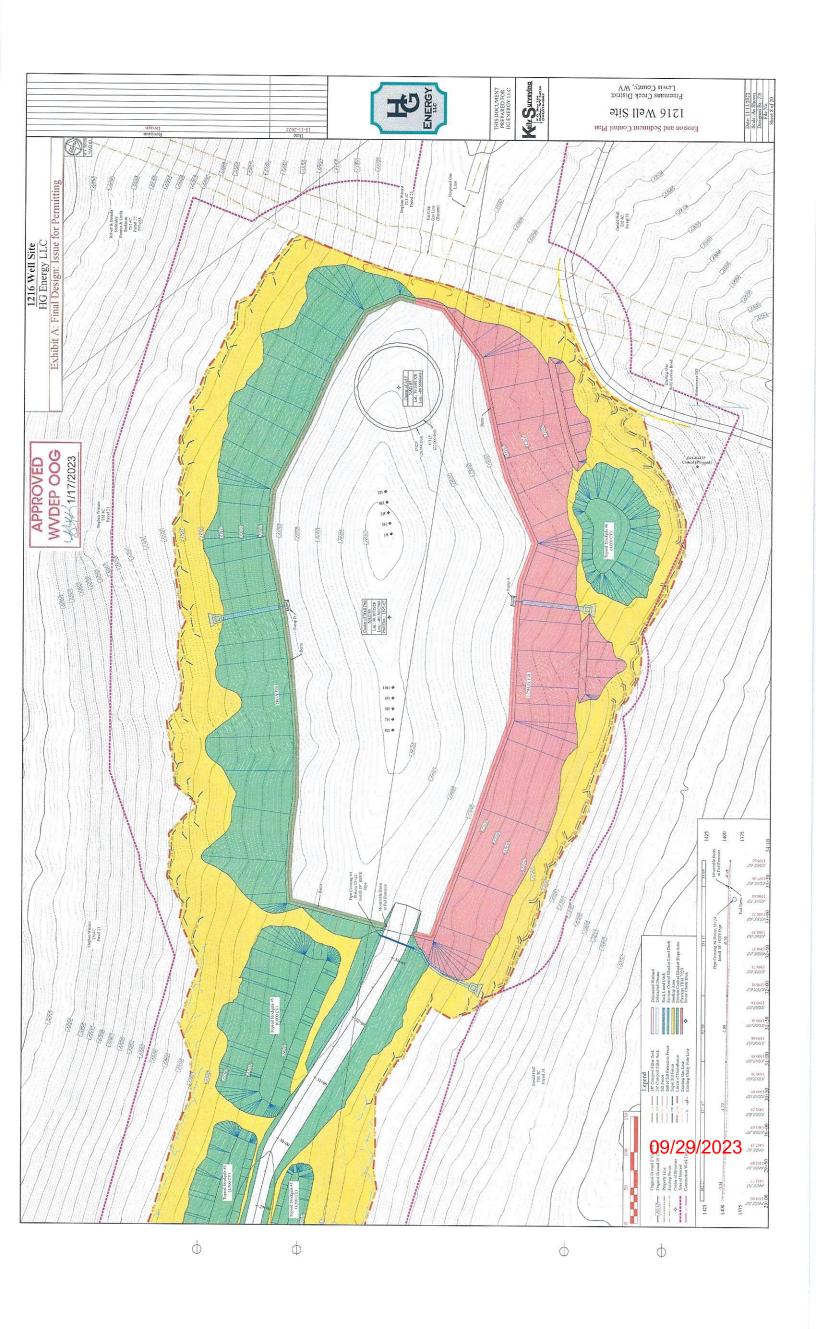

### API NO. 44 70 4 10 5 7 4 9

OPERATOR WELL NO. Winans 1216 S-6H / Well Pad Name: Winans 1216