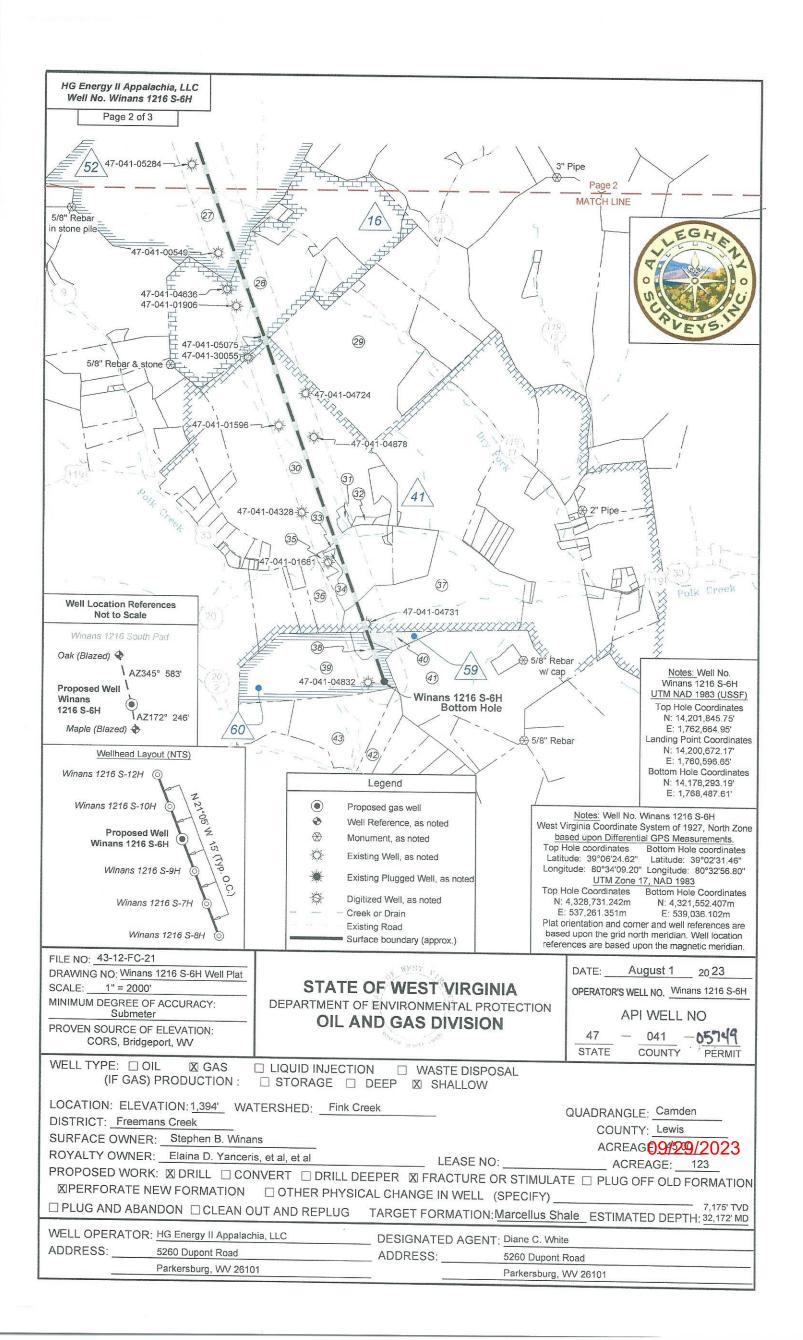

### API NO. 44 70 4 10 5 7 4 9

OPERATOR WELL NO. Winans 1216 S-6H / Well Pad Name: Winans 1216

Page 1 of 3

WW-6B (04/15) API NO. 47-\_\_\_\_\_
OPERATOR WELL NO. Winans 1216 S-6H
Well Pad Name: Winans 1216