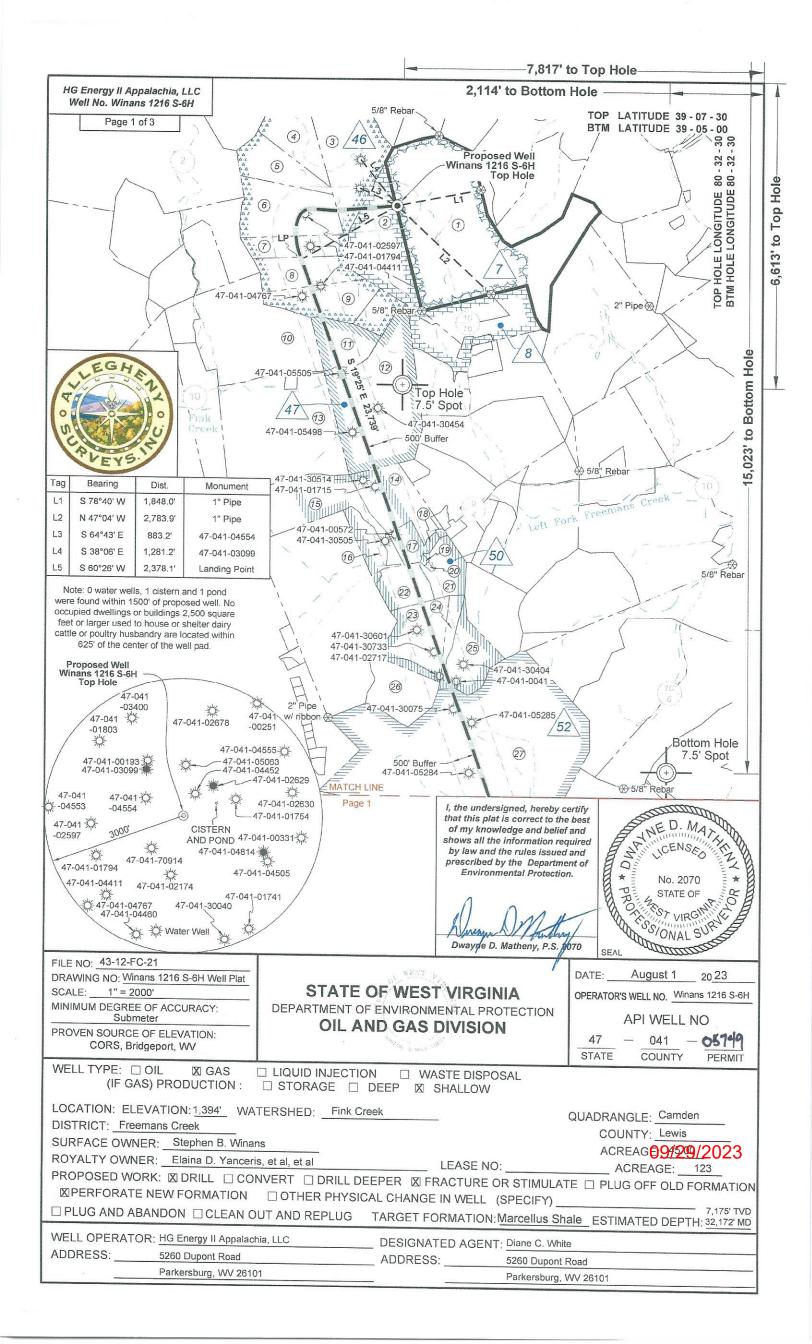

### API NO. 44 70 4 10 5 7 4 9

OPERATOR WELL NO. Winans 1216 S-6H / Well Pad Name: Winans 1216

# STATE OF WEST VIRGINIA DEPARTMENT OF ENVIRONMENTAL PROTECTION, OFFICE OF OIL AND GAS WELL WORK PERMIT APPLICATION

| 1) Well Operator: HG Energy II Appalachia, 494519932 Lewis Freeman Camden 7.5'                                                  |
|---------------------------------------------------------------------------------------------------------------------------------|
| Operator ID County District Quadrangle                                                                                          |
| 2) Operator's Well Number: Winans 1216 S-6H / Well Pad Name: Winans 1216                                                        |
| 3) Farm Name/Surface Owner: HG Energy II Appalachia, LLC Public Road Access: CR 10 @ Freemans Creek Roa                         |
| 4) Elevation, current ground: 1399' / Elevation, proposed post-construction: 1394'                                              |
| 5) Well Type (a) Gas X Oil Underground Storage                                                                                  |
| Other                                                                                                                           |
| (b)If Gas Shallow X Deep                                                                                                        |
| Horizontal X                                                                                                                    |
| 6) Existing Pad: Yes or No No                                                                                                   |
| 7) Proposed Target Formation(s), Depth(s), Anticipated Thickness and Expected Pressure(s):                                      |
| Marcellus at 7127'/7200' and 73' in thickness. Anticipated pressure at 4314#.                                                   |
| 8) Proposed Total Vertical Depth: 7,175'                                                                                        |
| 9) Formation at Total Vertical Depth: Marcellus                                                                                 |
| 10) Proposed Total Measured Depth: 32,172'                                                                                      |
| 11) Proposed Horizontal Leg Length: 23,739'                                                                                     |
| 12) Approximate Fresh Water Strata Depths: 214', 600', 861',1306'                                                               |
| 13) Method to Determine Fresh Water Depths: Nearest offset well data, (47-041-01754, 2174, 5732, 4411, 2629                     |
| 14) Approximate Saltwater Depths: 1605' (Vanek 1215)                                                                            |
| 15) Approximate Coal Seam Depths: 704', 865', 1214', 1285' (Surface casing is being extended to cover the coal in the DTI Field |
| 16) Approximate Depth to Possible Void (coal mine, karst, other): None                                                          |
| 17) Does Proposed well location contain coal seams directly overlying or adjacent to an active mine? Yes No _X                  |
| (a) If Yes, provide Mine Info: Name:                                                                                            |
| Depth:                                                                                                                          |
| Seam: AUG 28 2023                                                                                                               |
| Owner: WV Department of Environmental Protection                                                                                |
| Protection                                                                                                                      |

Page 1 of 3

WW-6B (04/15) API NO. 47-\_\_\_\_\_
OPERATOR WELL NO. Winans 1216 S-6H
Well Pad Name: Winans 1216