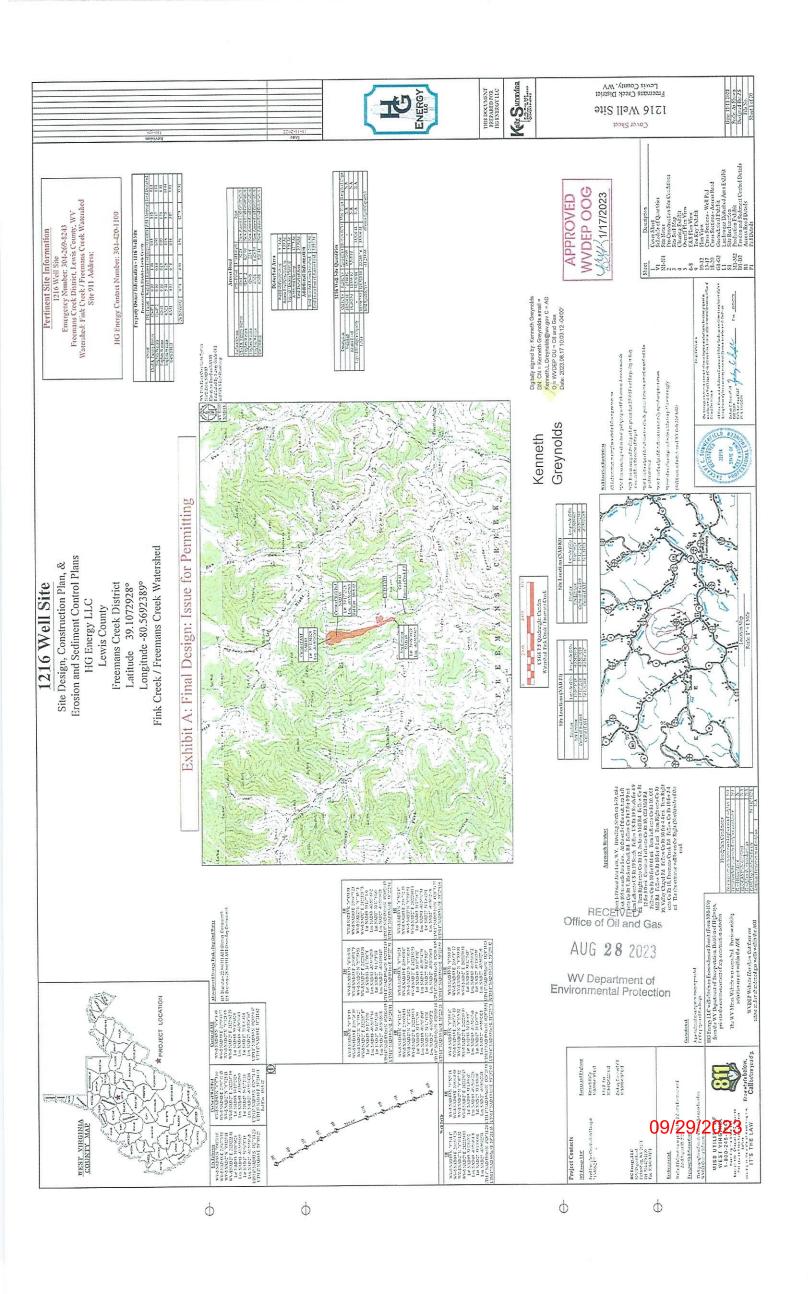

# STATE OF WEST VIRGINIA DEPARTMENT OF ENVIRONMENTAL PROTECTION, OFFICE OF OIL AND GAS WELL WORK PERMIT APPLICATION

| 1) Well Operator: HG Energy II Appalachia, 494519932 Lewis Freeman Camden 7.5'                                                  |
|---------------------------------------------------------------------------------------------------------------------------------|
| Operator ID County District Quadrangle                                                                                          |
| 2) Operator's Well Number: Winans 1216 S-6H / Well Pad Name: Winans 1216                                                        |
| 3) Farm Name/Surface Owner: HG Energy II Appalachia, LLC Public Road Access: CR 10 @ Freemans Creek Roa                         |
| 4) Elevation, current ground: 1399' / Elevation, proposed post-construction: 1394'                                              |
| 5) Well Type (a) Gas X Oil Underground Storage                                                                                  |
| Other                                                                                                                           |
| (b)If Gas Shallow X Deep                                                                                                        |
| Horizontal X                                                                                                                    |
| 6) Existing Pad: Yes or No No                                                                                                   |
| 7) Proposed Target Formation(s), Depth(s), Anticipated Thickness and Expected Pressure(s):                                      |
| Marcellus at 7127'/7200' and 73' in thickness. Anticipated pressure at 4314#.                                                   |
| 8) Proposed Total Vertical Depth: 7,175'                                                                                        |
| 9) Formation at Total Vertical Depth: Marcellus                                                                                 |
| 10) Proposed Total Measured Depth: 32,172'                                                                                      |
| 11) Proposed Horizontal Leg Length: 23,739'                                                                                     |
| 12) Approximate Fresh Water Strata Depths: 214', 600', 861',1306'                                                               |
| 13) Method to Determine Fresh Water Depths: Nearest offset well data, (47-041-01754, 2174, 5732, 4411, 2629                     |
| 14) Approximate Saltwater Depths: 1605' (Vanek 1215)                                                                            |
| 15) Approximate Coal Seam Depths: 704', 865', 1214', 1285' (Surface casing is being extended to cover the coal in the DTI Field |
| 16) Approximate Depth to Possible Void (coal mine, karst, other): None                                                          |
| 17) Does Proposed well location contain coal seams directly overlying or adjacent to an active mine? Yes No _X                  |
| (a) If Yes, provide Mine Info: Name:                                                                                            |
| Depth:                                                                                                                          |
| Seam: AUG 28 2023                                                                                                               |
| Owner: WV Department of Environmental Protection                                                                                |
| Protection                                                                                                                      |