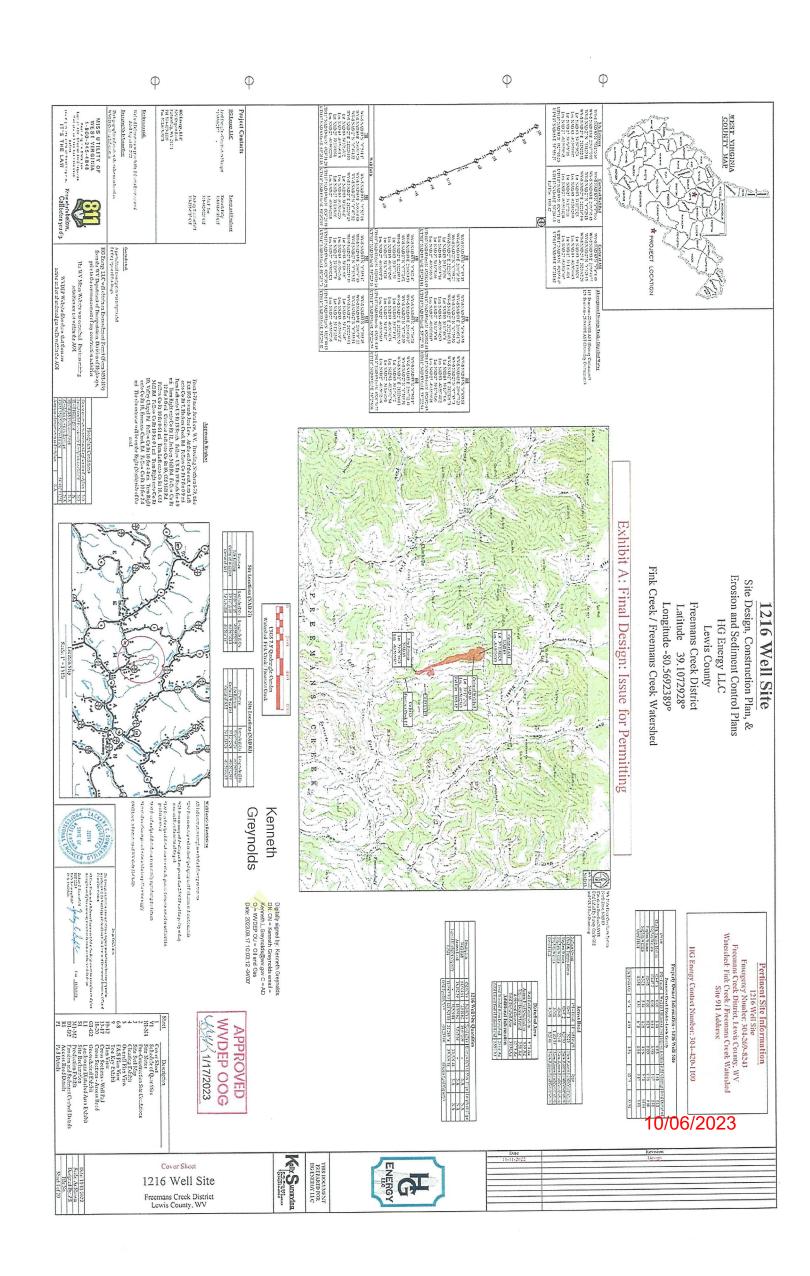

## STATE OF WEST VIRGINIA DEPARTMENT OF ENVIRONMENTAL PROTECTION, OFFICE OF OIL AND GAS WELL WORK PERMIT APPLICATION

| 1) Well Operator: HG Energy II Appala                                                       | chia, 🛔 494519932                 | Lewis Freeman Camden 7.5'                                |
|---------------------------------------------------------------------------------------------|-----------------------------------|----------------------------------------------------------|
|                                                                                             | Operator ID                       | County District Quadrangle                               |
| 2) Operator's Well Number: Winans 1216                                                      | N-1H Well Pad                     | Name: Winans 1216                                        |
| 3) Farm Name/Surface Owner: HG Energy II                                                    | Appalachia, LLC Public Road       | Access: CR 10 @ Freemans Creek Road                      |
| 4) Elevation, current ground: 1399'                                                         | Elevation, proposed p             | ost-construction: 1394'                                  |
| 5) Well Type (a) Gas x                                                                      | OilUnder                          |                                                          |
| Other                                                                                       |                                   | -                                                        |
| (b)If Gas Shallow X                                                                         | Deep                              |                                                          |
| Horizontal ×                                                                                |                                   |                                                          |
| 6) Existing Pad: Yes or No No                                                               | 1                                 |                                                          |
| 7) Proposed Target Formation(s), Depth(s) Marcellus at 7127'/7200' and 73' in thickness     |                                   |                                                          |
| 8) Proposed Total Vertical Depth: 7,175                                                     |                                   |                                                          |
| 9) Formation at Total Vertical Depth: Ma                                                    | rcellus                           |                                                          |
| 10) Proposed Total Measured Depth: 29                                                       | ,012' /                           |                                                          |
| 11) Proposed Horizontal Leg Length: 20                                                      | ,272'                             |                                                          |
| 12) Approximate Fresh Water Strata Depth                                                    | s: <u>214', 600', 861', 13</u>    | 306'                                                     |
| 13) Method to Determine Fresh Water Dep                                                     | hs: Nearest offset well da        | ata, (47-041-01754, 2174, 5732, 4411, 2629)              |
| 14) Approximate Saltwater Depths:1605                                                       | 5' (Vanek 1215)                   |                                                          |
| 15) Approximate Coal Seam Depths: 704',                                                     | 365', 1214', 1285' (Surface casir | ng is being extended to cover the coal in the DTI Field) |
| 16) Approximate Depth to Possible Void (c                                                   | oal mine, karst, other): No       | one                                                      |
| 17) Does Proposed well location contain co<br>directly overlying or adjacent to an active n |                                   | No _X                                                    |
| (a) If Yes, provide Mine Info: Name:                                                        |                                   | RECEIVED                                                 |
| Depth:                                                                                      |                                   | Office of Oil and Gas                                    |
| Seam:                                                                                       |                                   | SEP 01 2023                                              |
| Owner:                                                                                      |                                   | WV Department of                                         |
|                                                                                             | -                                 | Environmental Projection                                 |

### FLUIDS/ CUTTINGS DISPOSAL & RECLAMATION PLAN

| Operator Name_HG Energy II Appalachia, LLC                                                                                                                                                                                                                                                                                                                                                                                                                                                                                                                      | OP Code 494501907                                                                                                                                                                                                                                                                             |
|-----------------------------------------------------------------------------------------------------------------------------------------------------------------------------------------------------------------------------------------------------------------------------------------------------------------------------------------------------------------------------------------------------------------------------------------------------------------------------------------------------------------------------------------------------------------|-----------------------------------------------------------------------------------------------------------------------------------------------------------------------------------------------------------------------------------------------------------------------------------------------|
| Watershed (HUC 10) Fink Creek Quad                                                                                                                                                                                                                                                                                                                                                                                                                                                                                                                              | Irangle Camden 7.5'                                                                                                                                                                                                                                                                           |
| Do you anticipate using more than 5,000 bbls of water to complete the pro                                                                                                                                                                                                                                                                                                                                                                                                                                                                                       | pposed well work? Yes ✓ No                                                                                                                                                                                                                                                                    |
| Will a pit be used? Yes No ✓                                                                                                                                                                                                                                                                                                                                                                                                                                                                                                                                    |                                                                                                                                                                                                                                                                                               |
| If so, please describe anticipated pit waste: NA                                                                                                                                                                                                                                                                                                                                                                                                                                                                                                                |                                                                                                                                                                                                                                                                                               |
| Will a synthetic liner be used in the pit? Yes No                                                                                                                                                                                                                                                                                                                                                                                                                                                                                                               | If so, what ml.?                                                                                                                                                                                                                                                                              |
| Proposed Disposal Method For Treated Pit Wastes:                                                                                                                                                                                                                                                                                                                                                                                                                                                                                                                |                                                                                                                                                                                                                                                                                               |
| Land Application                                                                                                                                                                                                                                                                                                                                                                                                                                                                                                                                                |                                                                                                                                                                                                                                                                                               |
| Underground Injection (UIC Permit Number_                                                                                                                                                                                                                                                                                                                                                                                                                                                                                                                       |                                                                                                                                                                                                                                                                                               |
| Reuse (at API Number TBD - At next anticipated well                                                                                                                                                                                                                                                                                                                                                                                                                                                                                                             |                                                                                                                                                                                                                                                                                               |
| Off Site Disposal (Supply form WW-9 for disposal (Explain                                                                                                                                                                                                                                                                                                                                                                                                                                                                                                       | osal location)                                                                                                                                                                                                                                                                                |
| ***                                                                                                                                                                                                                                                                                                                                                                                                                                                                                                                                                             |                                                                                                                                                                                                                                                                                               |
| Will closed loop system be used? If so, describe: $\_^{\text{Yes, cuttings and fluids will be collect}}$                                                                                                                                                                                                                                                                                                                                                                                                                                                        | ted in a closed loop system, re-used or hauled to an approved disposal site or landfill.                                                                                                                                                                                                      |
| Drilling medium anticipated for this well (vertical and horizontal)? Air, fi                                                                                                                                                                                                                                                                                                                                                                                                                                                                                    | reshwater, oil based, etc                                                                                                                                                                                                                                                                     |
| -If oil based, what type? Synthetic, petroleum, etc. Synthetic                                                                                                                                                                                                                                                                                                                                                                                                                                                                                                  |                                                                                                                                                                                                                                                                                               |
| Additives to be used in drilling medium? Water, Soap, KCI, Barite, Base OII,                                                                                                                                                                                                                                                                                                                                                                                                                                                                                    | Wetting Agents                                                                                                                                                                                                                                                                                |
| Drill cuttings disposal method? Leave in pit, landfill, removed offsite, etc                                                                                                                                                                                                                                                                                                                                                                                                                                                                                    | Approved Landfill                                                                                                                                                                                                                                                                             |
| -If left in pit and plan to solidify what medium will be used? (cer                                                                                                                                                                                                                                                                                                                                                                                                                                                                                             | ment, lime, sawdust) NA                                                                                                                                                                                                                                                                       |
| -Landfill or offsite name/permit number? See Attached                                                                                                                                                                                                                                                                                                                                                                                                                                                                                                           |                                                                                                                                                                                                                                                                                               |
| Permittee shall provide written notice to the Office of Oil and Gas of any l<br>West Virginia solid waste facility. The notice shall be provided within 24<br>where it was properly disposed.                                                                                                                                                                                                                                                                                                                                                                   | oad of drill cuttings or associated waste rejected at any<br>hours of rejection and the permittee shall also disclose                                                                                                                                                                         |
| I certify that I understand and agree to the terms and conditions on August 1, 2005, by the Office of Oil and Gas of the West Virginia Dependence of the permit are enforceable by law. Violations of any term law or regulation can lead to enforcement action.  I certify under penalty of law that I have personally examined application form and all attachments thereto and that, based on my i obtaining the information, I believe that the information is true, accurate penalties for submitting false information, including the possibility of fine | artment of Environmental Protection. I understand that the or condition of the general permit and/or other applicable and am familiar with the information submitted on this nquiry of those individuals immediately responsible for the, and complete. I am aware that there are significant |
| Company Official Signature Diane White                                                                                                                                                                                                                                                                                                                                                                                                                                                                                                                          | Office of Oil and Gas                                                                                                                                                                                                                                                                         |
| Company Official (Typed Name) Diane White                                                                                                                                                                                                                                                                                                                                                                                                                                                                                                                       | SEP 01 2023                                                                                                                                                                                                                                                                                   |
| Company Official Title Agent                                                                                                                                                                                                                                                                                                                                                                                                                                                                                                                                    |                                                                                                                                                                                                                                                                                               |
|                                                                                                                                                                                                                                                                                                                                                                                                                                                                                                                                                                 | WV Department of<br>Environmental Protection                                                                                                                                                                                                                                                  |
| Subscribed and sworn before me this 15th day of August                                                                                                                                                                                                                                                                                                                                                                                                                                                                                                          |                                                                                                                                                                                                                                                                                               |
| Care of Bordin                                                                                                                                                                                                                                                                                                                                                                                                                                                                                                                                                  | Notary Publicano OFFICIAL SEAL                                                                                                                                                                                                                                                                |
| My commission expires 7 3 (2027                                                                                                                                                                                                                                                                                                                                                                                                                                                                                                                                 | OFFICIAL SEAL NOTARY PUBLIC STATE OF WEST VIRGINIA Cassidy Boardman 1000000000000000000000000000000000000                                                                                                                                                                                     |