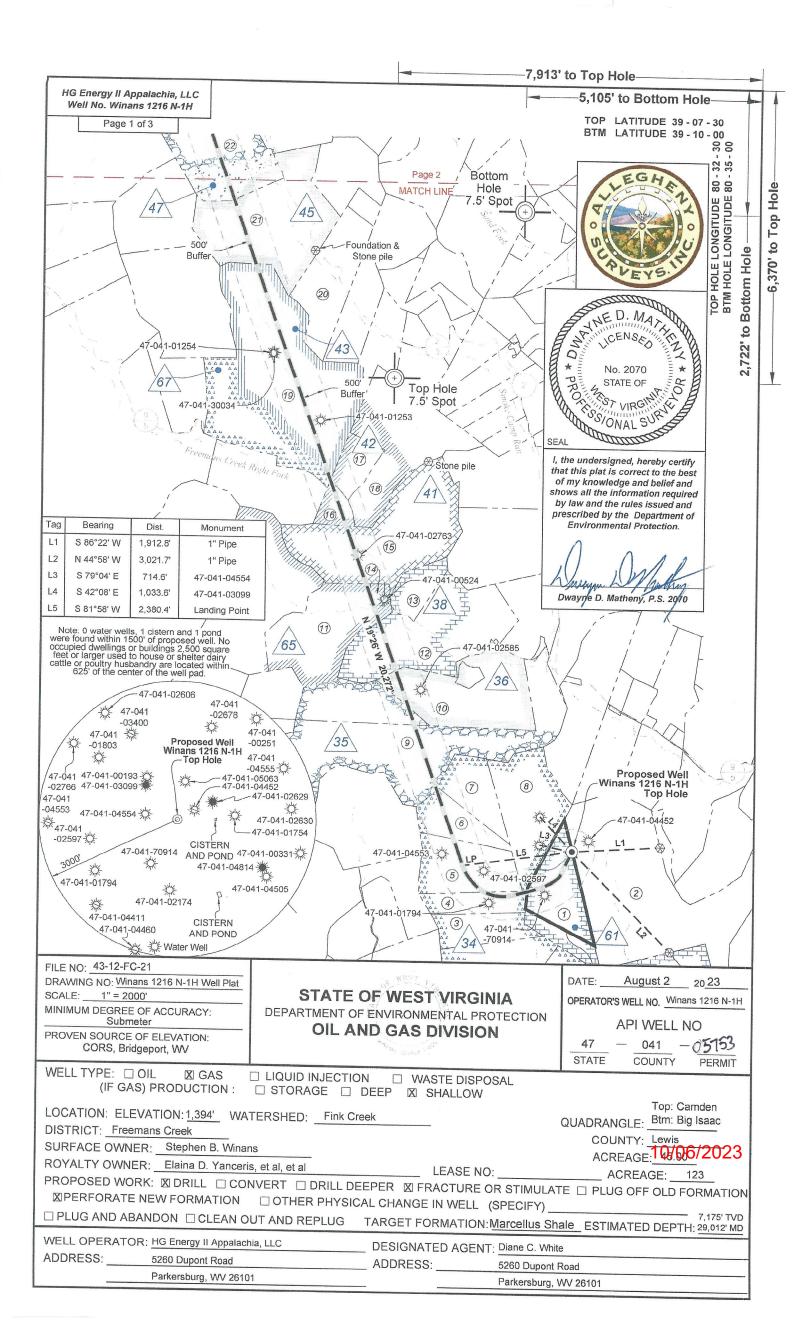

## STATE OF WEST VIRGINIA DEPARTMENT OF ENVIRONMENTAL PROTECTION, OFFICE OF OIL AND GAS WELL WORK PERMIT APPLICATION

| 1) Well Operator: HG Energy II Appala                                                       | chia, 🛔 494519932                 | Lewis Freeman Camden 7.5'                                |
|---------------------------------------------------------------------------------------------|-----------------------------------|----------------------------------------------------------|
|                                                                                             | Operator ID                       | County District Quadrangle                               |
| 2) Operator's Well Number: Winans 1216                                                      | N-1H Well Pad                     | Name: Winans 1216                                        |
| 3) Farm Name/Surface Owner: HG Energy II                                                    | Appalachia, LLC Public Road       | Access: CR 10 @ Freemans Creek Road                      |
| 4) Elevation, current ground: 1399'                                                         | Elevation, proposed p             | ost-construction: 1394'                                  |
| 5) Well Type (a) Gas x                                                                      | OilUnder                          |                                                          |
| Other                                                                                       |                                   | -                                                        |
| (b)If Gas Shallow X                                                                         | Deep                              |                                                          |
| Horizontal ×                                                                                |                                   |                                                          |
| 6) Existing Pad: Yes or No No                                                               | 1                                 |                                                          |
| 7) Proposed Target Formation(s), Depth(s) Marcellus at 7127'/7200' and 73' in thickness     |                                   |                                                          |
| 8) Proposed Total Vertical Depth: 7,175                                                     |                                   |                                                          |
| 9) Formation at Total Vertical Depth: Ma                                                    | rcellus                           |                                                          |
| 10) Proposed Total Measured Depth: 29                                                       | ,012' /                           |                                                          |
| 11) Proposed Horizontal Leg Length: 20                                                      | ,272'                             |                                                          |
| 12) Approximate Fresh Water Strata Depth                                                    | s: <u>214', 600', 861', 13</u>    | 306'                                                     |
| 13) Method to Determine Fresh Water Dep                                                     | hs: Nearest offset well da        | ata, (47-041-01754, 2174, 5732, 4411, 2629)              |
| 14) Approximate Saltwater Depths:1605                                                       | 5' (Vanek 1215)                   |                                                          |
| 15) Approximate Coal Seam Depths: 704',                                                     | 365', 1214', 1285' (Surface casir | ng is being extended to cover the coal in the DTI Field) |
| 16) Approximate Depth to Possible Void (c                                                   | oal mine, karst, other): No       | one                                                      |
| 17) Does Proposed well location contain co<br>directly overlying or adjacent to an active n |                                   | No _X                                                    |
| (a) If Yes, provide Mine Info: Name:                                                        |                                   | RECEIVED                                                 |
| Depth:                                                                                      |                                   | Office of Oil and Gas                                    |
| Seam:                                                                                       |                                   | SEP 01 2023                                              |
| Owner:                                                                                      |                                   | WV Department of                                         |
|                                                                                             | -                                 | Environmental Projection                                 |

Drill the vertical depth to the Marcellus at an estimated total vertical depth of approximately 7175'. Drill horizontal leg to estimated 20,272' lateral length, 29,012' TMD. Hydraulically fracture, stimulate and be capable of producing from the Marcellus Formation. Should we encounter an unanticipated void in the coal, we will install a minimum of 20' of casing below the void but not more than 100' below the void, set a basket and grout to surface. We plan to run an ACP above the Gantz/Dominion Storage interval to aid in sealing off and isolating the storage interval.