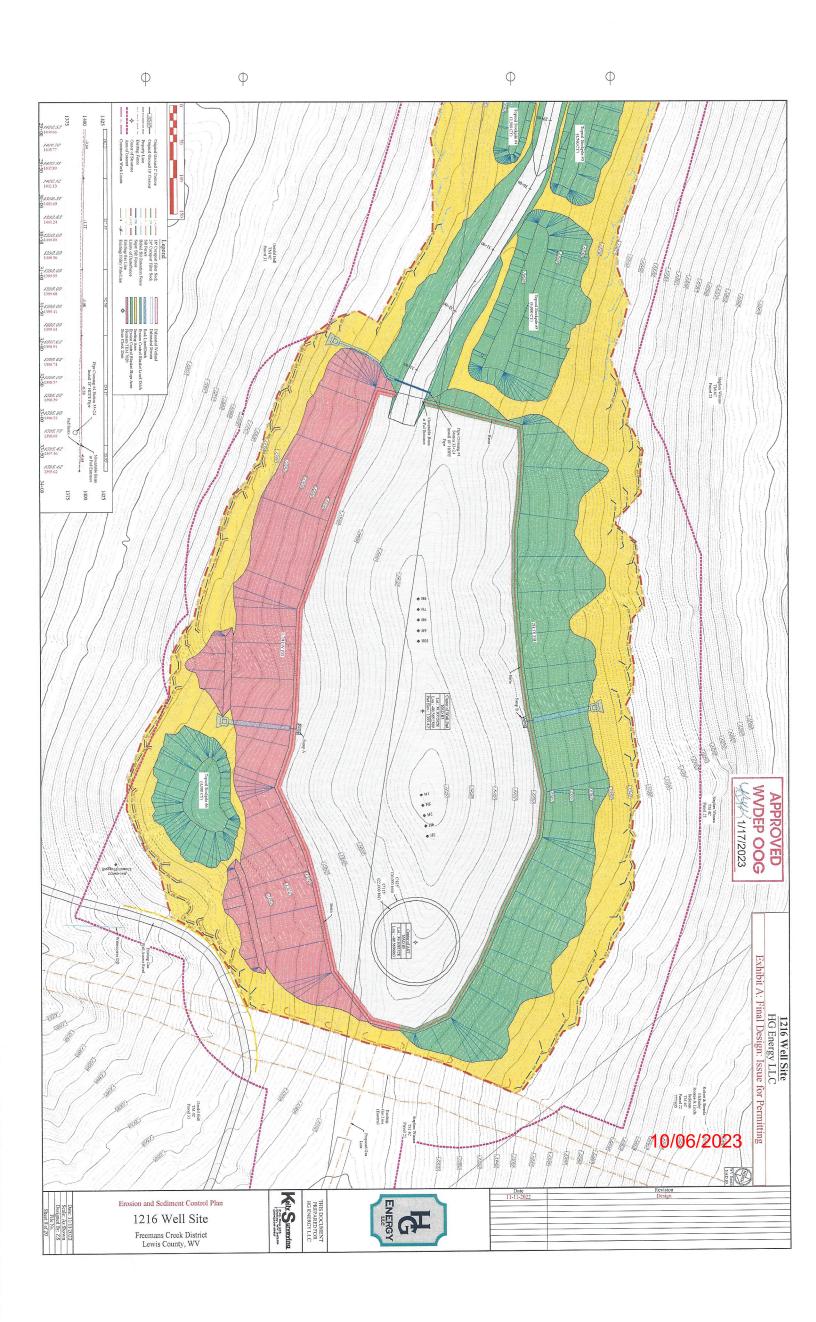

- 21) Total Area to be disturbed, including roads, stockpile area, pits, etc., (acres): 30.31 acres
- 22) Area to be disturbed for well pad only, less access road (acres): 9.74 acres
- 23) Describe centralizer placement for each casing string: