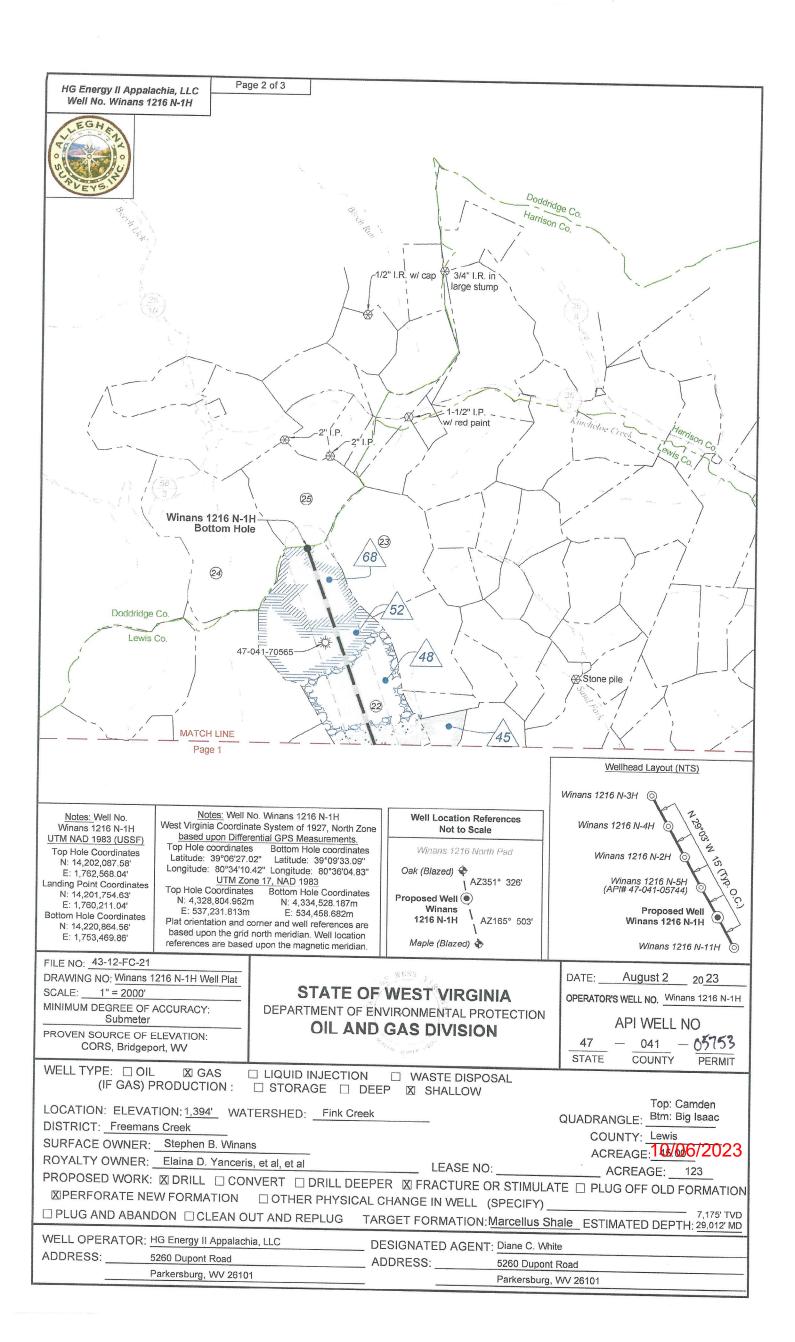

## STATE OF WEST VIRGINIA DEPARTMENT OF ENVIRONMENTAL PROTECTION, OFFICE OF OIL AND GAS WELL WORK PERMIT APPLICATION

| 1) Well Operator: HG Energy II Appala                                                       | chia, 🛔 494519932                 | Lewis Freeman Camden 7.5'                                |
|---------------------------------------------------------------------------------------------|-----------------------------------|----------------------------------------------------------|
|                                                                                             | Operator ID                       | County District Quadrangle                               |
| 2) Operator's Well Number: Winans 1216                                                      | N-1H Well Pad                     | Name: Winans 1216                                        |
| 3) Farm Name/Surface Owner: HG Energy II                                                    | Appalachia, LLC Public Road       | Access: CR 10 @ Freemans Creek Road                      |
| 4) Elevation, current ground: 1399'                                                         | Elevation, proposed p             | ost-construction: 1394'                                  |
| 5) Well Type (a) Gas x                                                                      | OilUnder                          |                                                          |
| Other                                                                                       |                                   | -                                                        |
| (b)If Gas Shallow X                                                                         | Deep                              |                                                          |
| Horizontal ×                                                                                |                                   |                                                          |
| 6) Existing Pad: Yes or No No                                                               | 1                                 |                                                          |
| 7) Proposed Target Formation(s), Depth(s) Marcellus at 7127'/7200' and 73' in thickness     |                                   |                                                          |
| 8) Proposed Total Vertical Depth: 7,175                                                     |                                   |                                                          |
| 9) Formation at Total Vertical Depth: Ma                                                    | rcellus                           |                                                          |
| 10) Proposed Total Measured Depth: 29                                                       | ,012' /                           |                                                          |
| 11) Proposed Horizontal Leg Length: 20                                                      | ,272'                             |                                                          |
| 12) Approximate Fresh Water Strata Depth                                                    | s: <u>214', 600', 861', 13</u>    | 306'                                                     |
| 13) Method to Determine Fresh Water Dep                                                     | hs: Nearest offset well da        | ata, (47-041-01754, 2174, 5732, 4411, 2629)              |
| 14) Approximate Saltwater Depths:1605                                                       | 5' (Vanek 1215)                   |                                                          |
| 15) Approximate Coal Seam Depths: 704',                                                     | 365', 1214', 1285' (Surface casir | ng is being extended to cover the coal in the DTI Field) |
| 16) Approximate Depth to Possible Void (c                                                   | oal mine, karst, other): No       | one                                                      |
| 17) Does Proposed well location contain co<br>directly overlying or adjacent to an active n |                                   | No _X                                                    |
| (a) If Yes, provide Mine Info: Name:                                                        |                                   | RECEIVED                                                 |
| Depth:                                                                                      |                                   | Office of Oil and Gas                                    |
| Seam:                                                                                       |                                   | SEP 01 2023                                              |
| Owner:                                                                                      |                                   | WV Department of                                         |
|                                                                                             | -                                 | Environmental Projection                                 |

Drill the vertical depth to the Marcellus at an estimated total vertical depth of approximately 7175'. Drill horizontal leg to estimated 20,272' lateral length, 29,012' TMD. Hydraulically fracture, stimulate and be capable of producing from the Marcellus Formation. Should we encounter an unanticipated void in the coal, we will install a minimum of 20' of casing below the void but not more than 100' below the void, set a basket and grout to surface. We plan to run an ACP above the Gantz/Dominion Storage interval to aid in sealing off and isolating the storage interval.