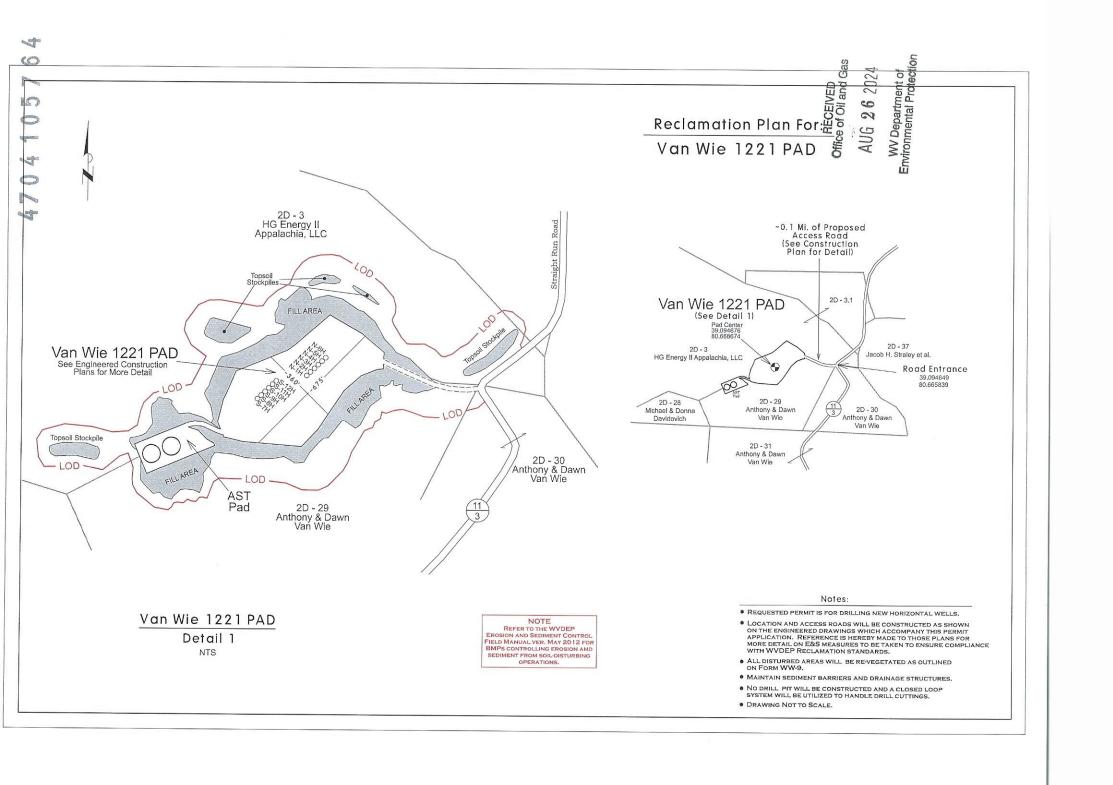

4704105764 API NO. 47-

OPERATOR WELL NO. Van Wie 1221 N-5H
Well Pad Name: Van Wie 1221

API NO. 47-70 4 1 0 5 7 6 4 OPERATOR WELL NO. Van Wie 1221 N-5H

Well Pad Name: Van Wie 1221

18)