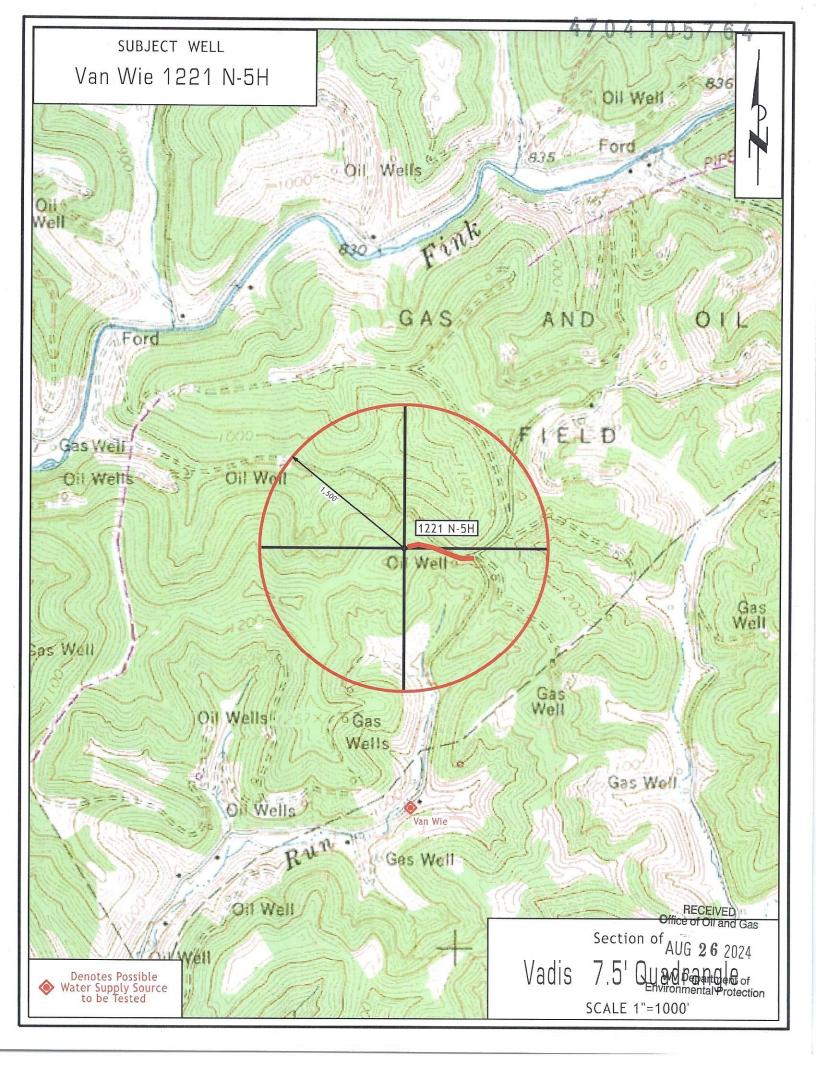

4704105764 API NO. 47-

OPERATOR WELL NO. Van Wie 1221 N-5H
Well Pad Name: Van Wie 1221

## STATE OF WEST VIRGINIA DEPARTMENT OF ENVIRONMENTAL PROTECTION, OFFICE OF OIL AND GAS WELL WORK PERMIT APPLICATION

| 1) Well Operator: HG Energy II Appalachia, 494519932 Lewis Freeman Vadis 7.5'                                                             |
|-------------------------------------------------------------------------------------------------------------------------------------------|
| Operator ID County District Quadrangle                                                                                                    |
| 2) Operator's Well Number: Van Wie 1221 N-5H Well Pad Name: Van Wie 1221                                                                  |
| 3) Farm Name/Surface Owner: HG Energy II Appalachia, LLC Public Road Access: CR 11/3 aka Straight Run Road                                |
| 4) Elevation, current ground: 1256' Elevation, proposed post-construction: 1251.7'                                                        |
| 5) Well Type (a) Gas X Oil Underground Storage                                                                                            |
| Other                                                                                                                                     |
| (b)If Gas Shallow X Deep                                                                                                                  |
| Horizontal X                                                                                                                              |
| 6) Existing Pad: Yes or No No                                                                                                             |
| 7) Proposed Target Formation(s), Depth(s), Anticipated Thickness and Expected Pressure(s):                                                |
| Marcellus at 7002' / 7049' and 47' in thickness. Anticipated pressure at 4314#.                                                           |
|                                                                                                                                           |
|                                                                                                                                           |
| 9) Formation at Total Vertical Depth: Marcellus                                                                                           |
| 10) Proposed Total Measured Depth: 26,168'                                                                                                |
| 11) Proposed Horizontal Leg Length: 17,779'                                                                                               |
| 12) Approximate Fresh Water Strata Depths: 150', 181', 826'                                                                               |
| 13) Method to Determine Fresh Water Depths: Nearest offset well data, (47-017-02906, 2480, 4233, )                                        |
| 14) Approximate Saltwater Depths: NA                                                                                                      |
| 15) Approximate Coal Seam Depths: 220' - 225', 428'-438', 495'-501' (Surface casing is being extended to cover the coal in the DTI Field) |
| 16) Approximate Depth to Possible Void (coal mine, karst, other): None                                                                    |
| 17) Does Proposed well location contain coal seams directly overlying or adjacent to an active mine? Yes No X                             |
|                                                                                                                                           |
| (a) If Yes, provide Mine Info: Name:  Office of Oil and Gas                                                                               |
| Depth: AUG 26 2024                                                                                                                        |
| Seam.                                                                                                                                     |
| Seam:  Owner:  WV Department of  Environmental Protection                                                                                 |
| Totection                                                                                                                                 |