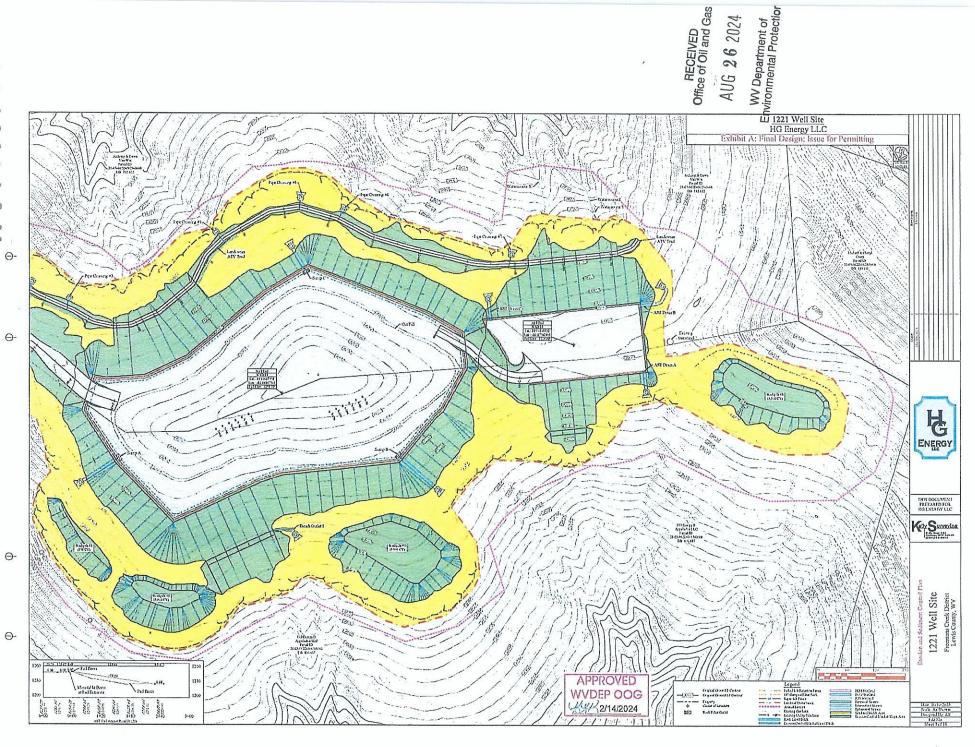

- 21) Total Area to be disturbed, including roads, stockpile area, pits, etc., (acres): 24.95 acres
- 22) Area to be disturbed for well pad only, less access road (acres): 9.53 acres

23) Describe centralizer placement for each casing string: