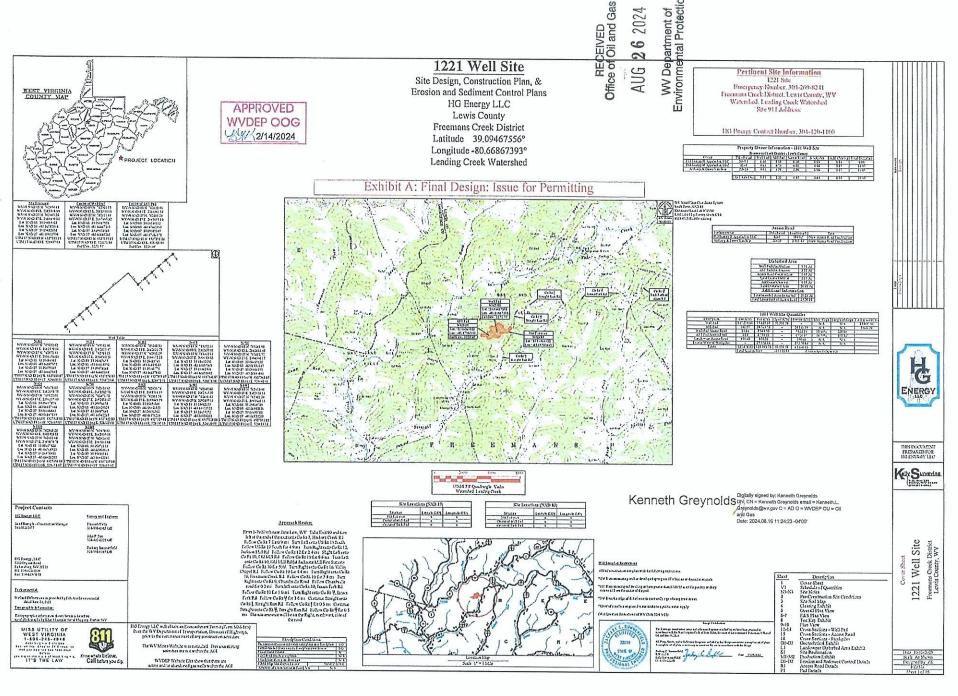

4704105764 API NO. 47-

OPERATOR WELL NO. Van Wie 1221 N-5H
Well Pad Name: Van Wie 1221

## STATE OF WEST VIRGINIA DEPARTMENT OF ENVIRONMENTAL PROTECTION, OFFICE OF OIL AND GAS WELL WORK PERMIT APPLICATION

| 1) Well Operator: HG Energy II Appalachia, 494519932 Lewis Freeman Vadis 7.5'                                                             |
|-------------------------------------------------------------------------------------------------------------------------------------------|
| Operator ID County District Quadrangle                                                                                                    |
| 2) Operator's Well Number: Van Wie 1221 N-5H Well Pad Name: Van Wie 1221                                                                  |
| 3) Farm Name/Surface Owner: HG Energy II Appalachia, LLC Public Road Access: CR 11/3 aka Straight Run Road                                |
| 4) Elevation, current ground: 1256' Elevation, proposed post-construction: 1251.7'                                                        |
| 5) Well Type (a) Gas X Oil Underground Storage                                                                                            |
| Other                                                                                                                                     |
| (b)If Gas Shallow X Deep                                                                                                                  |
| Horizontal X                                                                                                                              |
| 6) Existing Pad: Yes or No No                                                                                                             |
| 7) Proposed Target Formation(s), Depth(s), Anticipated Thickness and Expected Pressure(s):                                                |
| Marcellus at 7002' / 7049' and 47' in thickness. Anticipated pressure at 4314#.                                                           |
|                                                                                                                                           |
|                                                                                                                                           |
| 9) Formation at Total Vertical Depth: Marcellus                                                                                           |
| 10) Proposed Total Measured Depth: 26,168'                                                                                                |
| 11) Proposed Horizontal Leg Length: 17,779'                                                                                               |
| 12) Approximate Fresh Water Strata Depths: 150', 181', 826'                                                                               |
| 13) Method to Determine Fresh Water Depths: Nearest offset well data, (47-017-02906, 2480, 4233, )                                        |
| 14) Approximate Saltwater Depths: NA                                                                                                      |
| 15) Approximate Coal Seam Depths: 220' - 225', 428'-438', 495'-501' (Surface casing is being extended to cover the coal in the DTI Field) |
| 16) Approximate Depth to Possible Void (coal mine, karst, other): None                                                                    |
| 17) Does Proposed well location contain coal seams directly overlying or adjacent to an active mine? Yes No X                             |
|                                                                                                                                           |
| (a) If Yes, provide Mine Info: Name:  Office of Oil and Gas                                                                               |
| Depth: AUG 26 2024                                                                                                                        |
| Seam.                                                                                                                                     |
| Seam:  Owner:  WV Department of  Environmental Protection                                                                                 |
| Totection                                                                                                                                 |

API NO. 47-70 4 1 0 5 7 6 4 OPERATOR WELL NO. Van Wie 1221 N-5H

Well Pad Name: Van Wie 1221

18)