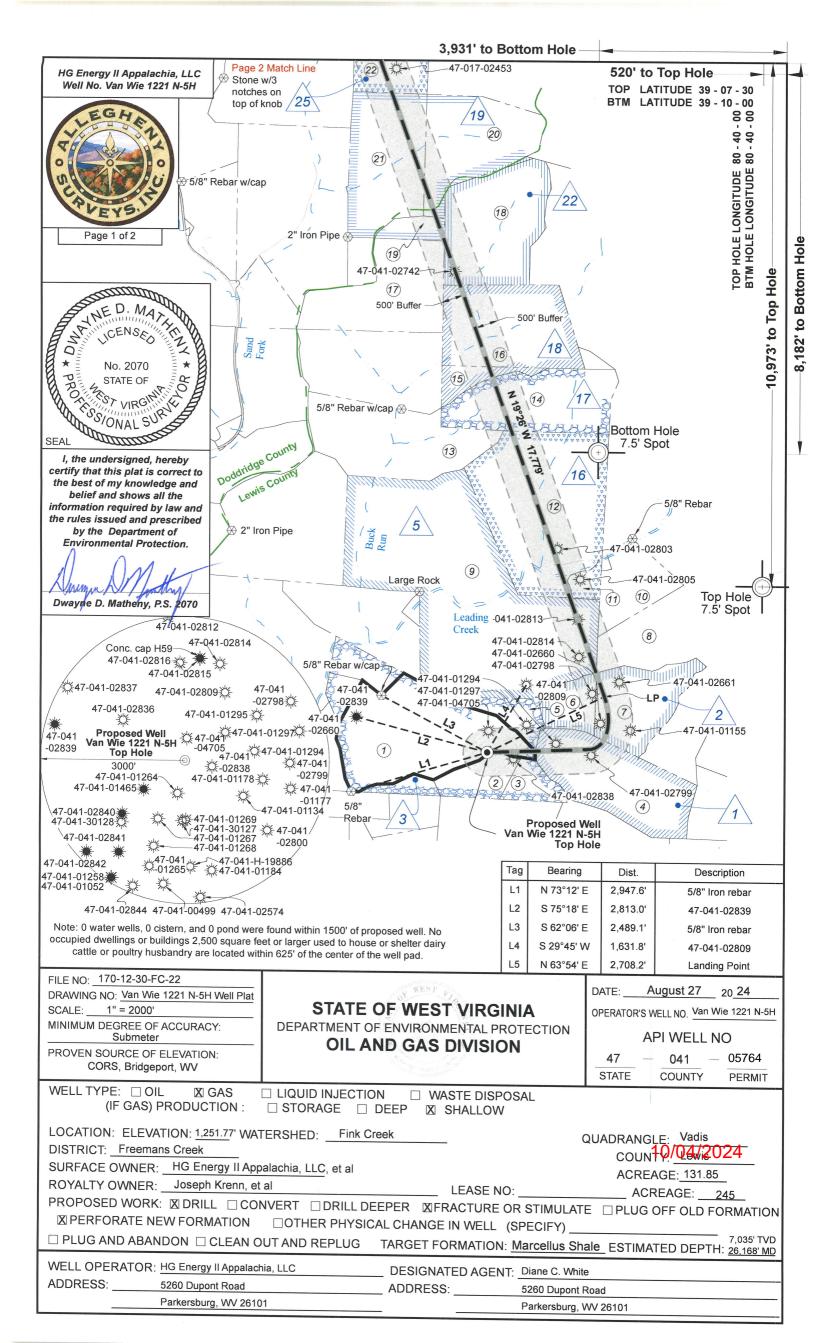

API NO. 47-70 4 1 0 5 7 6 4 OPERATOR WELL NO. Van Wie 1221 N-5H

Well Pad Name: Van Wie 1221

18)

OPERATOR WELL NO. Van Wie 1221 N-5H
Well Pad Name: Van Wie 1221

19) Describe proposed well work, including the drilling and plugging back of any pilot hole:

Drill the vertical depth to the Marcellus at an estimated total vertical depth of approximately 7035'. Drill horizontal leg to estimated 17,779' lateral length, 26,168' TMD. Hydraulically fracture, stimulate and be capable of producing from the Marcellus Formation. Should we encounter an unanticipated void in the coal, we will install a minimum of 20' of casing below the void but not more than 100' below the void, set a basket and grout to surface. We plan to run an ACP above the Gantz/Dominion Storage interval to aid in sealing off and isolating the storage interval.