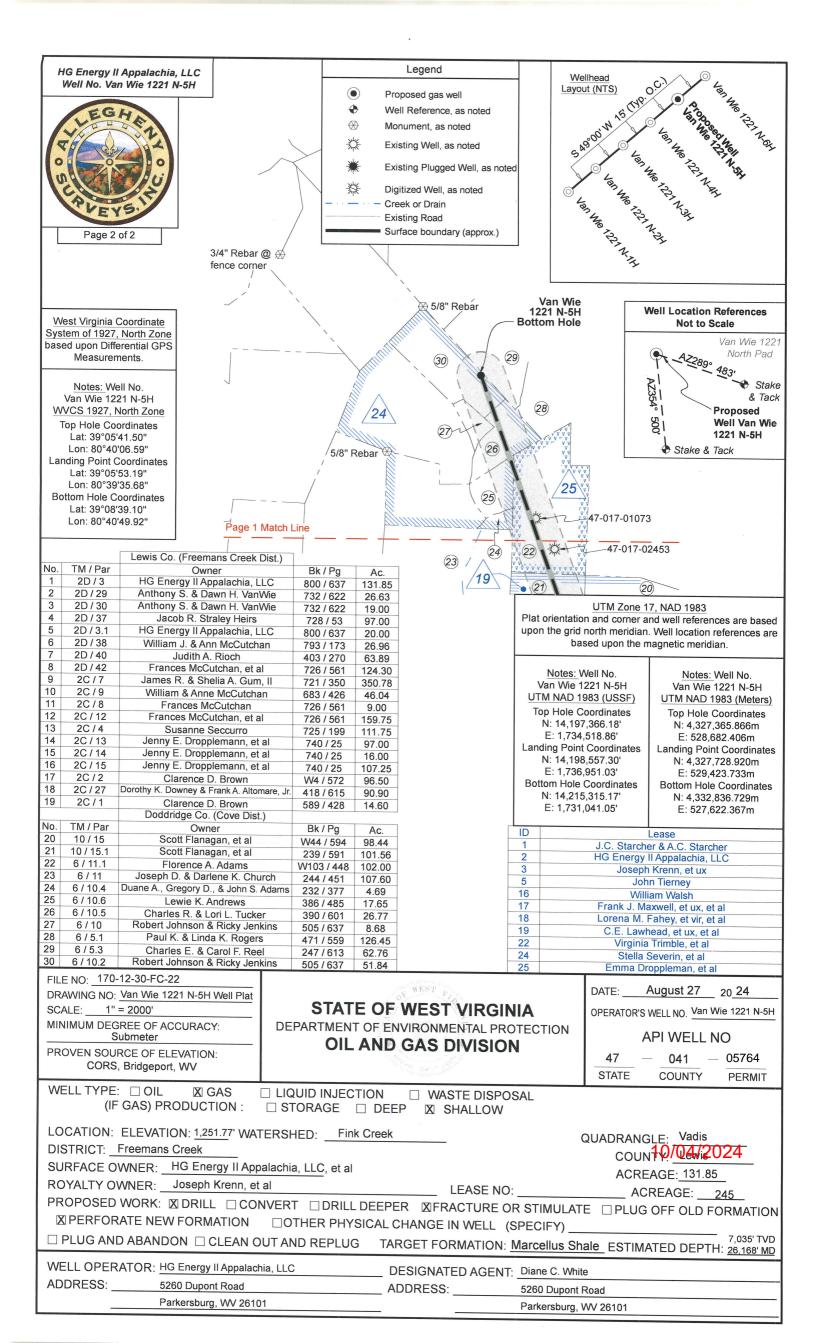

API NO. 47-70 4 1 0 5 7 6 4 OPERATOR WELL NO. Van Wie 1221 N-5H

Well Pad Name: Van Wie 1221

18)

OPERATOR WELL NO. Van Wie 1221 N-5H
Well Pad Name: Van Wie 1221

19) Describe proposed well work, including the drilling and plugging back of any pilot hole:

Drill the vertical depth to the Marcellus at an estimated total vertical depth of approximately 7035'. Drill horizontal leg to estimated 17,779' lateral length, 26,168' TMD. Hydraulically fracture, stimulate and be capable of producing from the Marcellus Formation. Should we encounter an unanticipated void in the coal, we will install a minimum of 20' of casing below the void but not more than 100' below the void, set a basket and grout to surface. We plan to run an ACP above the Gantz/Dominion Storage interval to aid in sealing off and isolating the storage interval.