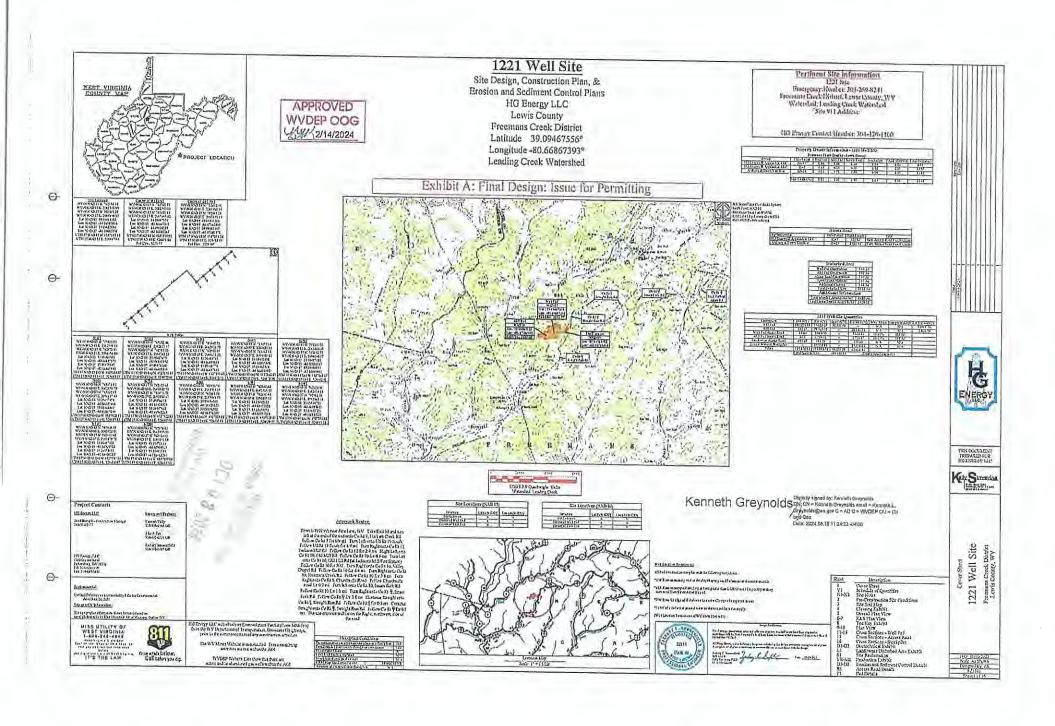

## STATE OF WEST VIRGINIA DEPARTMENT OF ENVIRONMENTAL PROTECTION, OFFICE OF OIL AND GAS WELL WORK PERMIT APPLICATION

| 1) Well Opera   | tor: HG Energ                          | y II Appala       | chia, 🛔 494         | 519932           | Lewis             | Freeman Vadis 7.5'                             |
|-----------------|----------------------------------------|-------------------|---------------------|------------------|-------------------|------------------------------------------------|
|                 |                                        |                   | Оре                 | erator ID        | County            | District Quadrangle                            |
| 2) Operator's   | Well Number: V                         | an Wie 122        | 21 S-8H /           | Well Pa          | d Name: V         | an Wie 1221                                    |
| 3) Farm Name    | /Surface Owner:                        | HG Energy II      | Appalachia, LLC     | Public Ro        | ad Access:        | CR 11/3 aka Straight Run Road                  |
|                 | current ground:                        | 1256'             |                     |                  |                   | uction: 1251.7'                                |
| 5) Well Type    | (a) Gas x                              |                   | Oil                 |                  | erground Sto      |                                                |
|                 | Other                                  |                   |                     |                  | •                 |                                                |
|                 | (b)If Gas Sh                           | allow <u>x</u>    |                     | Deep             |                   | Office of Oil and Oss                          |
| 0.5             |                                        | rizontal <u>x</u> |                     |                  |                   |                                                |
|                 | d: Yes or No No                        |                   |                     |                  | _                 | OCT 0 3 2024                                   |
| 7) Proposed Ta  | arget Formation(s                      | s), Depth(s),     | Anticipated         | Thickness a      | and Expected      | l Pressure(s);                                 |
| iviarcellus at  | 7002' / 7049' and                      | 47' in thickr     | iess. Anticipa      | ted pressure     | e at 4314#.       |                                                |
| 8) Proposed To  | otal Vertical Dept                     | th:7,0            | 035'                |                  |                   |                                                |
| 9) Formation a  | t Total Vertical I                     | Depth: Ma         | rcellus             |                  |                   |                                                |
| 10) Proposed T  | otal Measured D                        | epth: 18          | 3,748'              |                  |                   |                                                |
| 11) Proposed H  | Iorizontal Leg Le                      | ength: 11         | ,200'               |                  |                   |                                                |
| 12) Approxima   | te Fresh Water S                       | trata Depth:      | s: 150',            | 181', 826'       | /                 |                                                |
| 13) Method to 1 | Determine Fresh                        | Water Dept        | hs: Neares          | t offset wel     | l data, (47-0     | 017-02906, 2480, 4233, )                       |
|                 | te Saltwater Dep                       |                   |                     |                  |                   | 2000, 2100, 1200, )                            |
| 15) Approxima   | te Coal Seam De                        | pths: 220'-2      | 225', 428'-438', 49 | 95'-501' (Surfac | e casing is being | g extended to cover the coal in the DTI Field) |
|                 | te Depth to Possi                      |                   |                     |                  |                   | , , , , , , , , , , , , , , , , , , ,          |
| 17) Does Propo  | sed well location<br>ng or adjacent to | contain coa       | al seams            | es               |                   | 10 X                                           |
| (a) If Yes, pro | vide Mine Info:                        | Name:             |                     |                  |                   |                                                |
|                 |                                        | Depth:            |                     |                  |                   |                                                |
|                 |                                        | Seam:             |                     |                  |                   |                                                |
|                 |                                        | Owner:            |                     |                  |                   |                                                |
|                 |                                        |                   |                     |                  |                   |                                                |