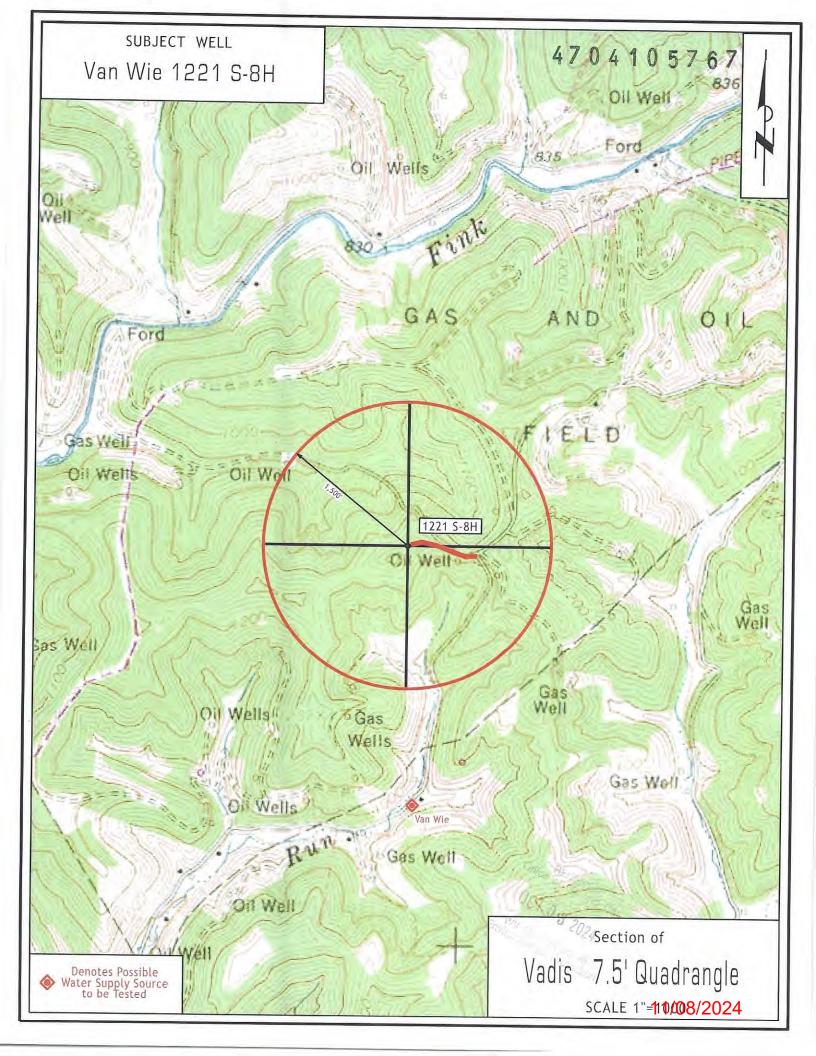

4704105767

API NO. 47-\_\_\_\_

OPERATOR WELL NO. Van Wie 1221 S-8H
Well Pad Name: Van Wie 1221

## STATE OF WEST VIRGINIA DEPARTMENT OF ENVIRONMENTAL PROTECTION, OFFICE OF OIL AND GAS WELL WORK PERMIT APPLICATION

| 1) Well Opera   | tor: HG Energ                          | y II Appala       | chia, 🛔 494         | 519932           | Lewis             | Freeman Vadis 7.5'                             |
|-----------------|----------------------------------------|-------------------|---------------------|------------------|-------------------|------------------------------------------------|
|                 |                                        |                   | Оре                 | erator ID        | County            | District Quadrangle                            |
| 2) Operator's   | Well Number: V                         | an Wie 122        | 21 S-8H /           | Well Pa          | d Name: V         | an Wie 1221                                    |
| 3) Farm Name    | /Surface Owner:                        | HG Energy II      | Appalachia, LLC     | Public Ro        | ad Access:        | CR 11/3 aka Straight Run Road                  |
|                 | current ground:                        | 1256'             |                     |                  |                   | uction: 1251.7'                                |
| 5) Well Type    | (a) Gas x                              |                   | Oil                 |                  | erground Sto      |                                                |
|                 | Other                                  |                   |                     |                  | •                 |                                                |
|                 | (b)If Gas Sh                           | allow <u>x</u>    |                     | Deep             |                   | Office of Oil and Oss                          |
| 0.5             |                                        | rizontal <u>x</u> |                     |                  |                   |                                                |
|                 | d: Yes or No No                        |                   |                     |                  | _                 | OCT 0 3 2024                                   |
| 7) Proposed Ta  | arget Formation(s                      | s), Depth(s),     | Anticipated         | Thickness a      | and Expected      | l Pressure(s);                                 |
| iviarcellus at  | 7002' / 7049' and                      | 47' in thickr     | iess. Anticipa      | ted pressure     | e at 4314#.       |                                                |
| 8) Proposed To  | otal Vertical Dept                     | th:7,0            | 035'                |                  |                   |                                                |
| 9) Formation a  | t Total Vertical I                     | Depth: Ma         | rcellus             |                  |                   |                                                |
| 10) Proposed T  | otal Measured D                        | epth: 18          | 3,748'              |                  |                   |                                                |
| 11) Proposed H  | Iorizontal Leg Le                      | ength: 11         | ,200'               |                  |                   |                                                |
| 12) Approxima   | te Fresh Water S                       | trata Depth:      | s: 150',            | 181', 826'       | /                 |                                                |
| 13) Method to 1 | Determine Fresh                        | Water Dept        | hs: Neares          | t offset wel     | l data, (47-0     | 017-02906, 2480, 4233, )                       |
|                 | te Saltwater Dep                       |                   |                     |                  |                   | 2000, 2100, 1200, )                            |
| 15) Approxima   | te Coal Seam De                        | pths: 220'-2      | 225', 428'-438', 49 | 95'-501' (Surfac | e casing is being | g extended to cover the coal in the DTI Field) |
|                 | te Depth to Possi                      |                   |                     |                  |                   | , , , , , , , , , , , , , , , , , , ,          |
| 17) Does Propo  | sed well location<br>ng or adjacent to | contain coa       | al seams            | es               |                   | 10 X                                           |
| (a) If Yes, pro | vide Mine Info:                        | Name:             |                     |                  |                   |                                                |
|                 |                                        | Depth:            |                     |                  |                   |                                                |
|                 |                                        | Seam:             |                     |                  |                   |                                                |
|                 |                                        | Owner:            |                     |                  |                   |                                                |
|                 |                                        |                   |                     |                  |                   |                                                |