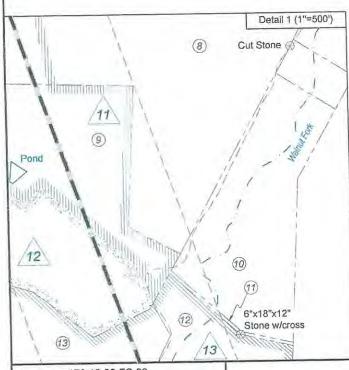

(USSF) Top Hole Coordinates N: 14,197,235.00' E: 1,734,268.60' Landing Point Coordinates N: 14.196.779.26 E: 1,734,396.99 **Bottom Hole Coordinates** 

N: 14,186,224.10'

E: 1,738,119.47

Van Wie 1221 S-8H UTM NAD 1983 (Meters) Top Hole Coordinates N: 4,327,325.883m E: 528,606.126m Landing Point Coordinates N: 4,327,186.973m E: 528.645.260m **Bottom Hole Coordinates** N: 4,323,969.754m E: 529,779.874m

Notes: Well No

Well Location References Not to Scale



Legend ( Proposed gas well 0 Well Reference, as noted O Monument, as noted Existing Well, as noted Existing Plugged Well, as noted Digitized Well, as noted - Creek or Drain Existing Road Surface boundary (approx.) floo of Gil and Ga

549°00 W 18 [149.0.C.] Wellhead Layout (NTS)

DCT 0 3 2024

WV La idministration Reviews to Polyuttan



| ID I | Lease                                      |
|------|--------------------------------------------|
| 6    | Joseph Krenn, et ux                        |
| 7    | HG Energy II Appalachia, LLC               |
| 8    | L.M.Reed, et ux                            |
| 9    | L.M.Reed, et ux                            |
| 11   | L.B. Gaston, et ux, et al                  |
| 12   | HG Energy II Appalachia, LLC               |
| 13   | H.P. Queen, et ux, et al                   |
| 51   | Riverside Farm Livestock and Woodland, LLC |
| 52   | S.R. Harrison, Jr., et ux, et al           |
| -    |                                            |

|     | _         | Lewis Co. (Freemans Creek Dist.)  |           |        |
|-----|-----------|-----------------------------------|-----------|-----