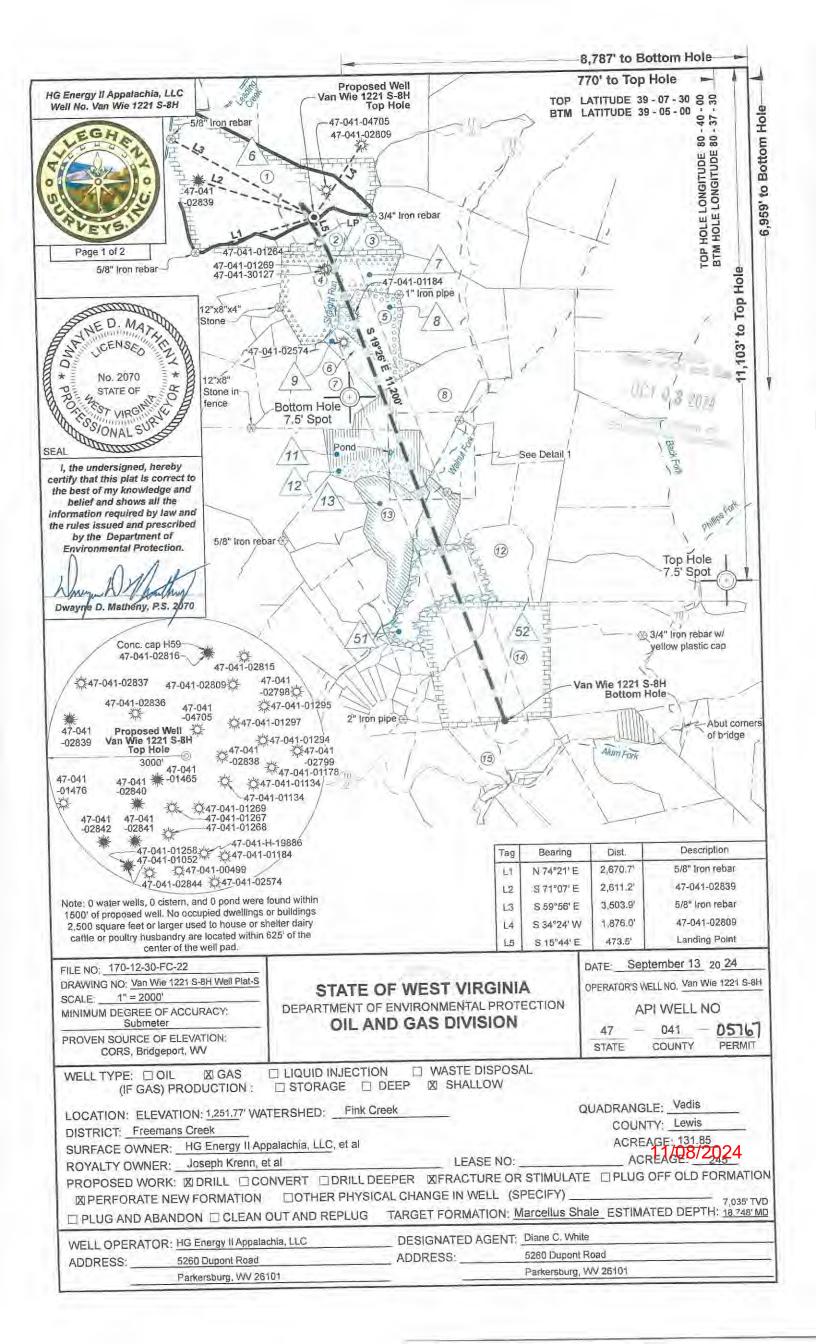

4704105767

API NO. 47-\_\_\_\_

OPERATOR WELL NO. Van Wie 1221 S-8H
Well Pad Name: Van Wie 1221

## STATE OF WEST VIRGINIA DEPARTMENT OF ENVIRONMENTAL PROTECTION, OFFICE OF OIL AND GAS WELL WORK PERMIT APPLICATION

| 1) Well Opera   | tor: HG Energ                          | y II Appala       | chia, 🛔 494         | 519932           | Lewis             | Freeman Vadis 7.5'                             |
|-----------------|----------------------------------------|-------------------|---------------------|------------------|-------------------|------------------------------------------------|
|                 |                                        |                   | Оре                 | erator ID        | County            | District Quadrangle                            |
| 2) Operator's   | Well Number: V                         | an Wie 122        | 21 S-8H /           | Well Pa          | d Name: V         | an Wie 1221                                    |
| 3) Farm Name    | /Surface Owner:                        | HG Energy II      | Appalachia, LLC     | Public Ro        | ad Access:        | CR 11/3 aka Straight Run Road                  |
|                 | current ground:                        | 1256'             |                     |                  |                   | uction: 1251.7'                                |
| 5) Well Type    | (a) Gas x                              |                   | Oil                 |                  | erground Sto      |                                                |
|                 | Other                                  |                   |                     |                  | •                 |                                                |
|                 | (b)If Gas Sh                           | allow <u>x</u>    |                     | Deep             |                   | Office of Oil and Oss                          |
| 0.5             |                                        | rizontal <u>x</u> |                     |                  |                   |                                                |
|                 | d: Yes or No No                        |                   |                     |                  | _                 | OCT 0 3 2024                                   |
| 7) Proposed Ta  | arget Formation(s                      | s), Depth(s),     | Anticipated         | Thickness a      | and Expected      | l Pressure(s);                                 |
| iviarcellus at  | 7002' / 7049' and                      | 47' in thickr     | iess. Anticipa      | ted pressure     | e at 4314#.       |                                                |
| 8) Proposed To  | otal Vertical Dept                     | th:7,0            | 035'                |                  |                   |                                                |
| 9) Formation a  | t Total Vertical I                     | Depth: Ma         | rcellus             |                  |                   |                                                |
| 10) Proposed T  | otal Measured D                        | epth: 18          | 3,748'              |                  |                   |                                                |
| 11) Proposed H  | Iorizontal Leg Le                      | ength: 11         | ,200'               |                  |                   |                                                |
| 12) Approxima   | te Fresh Water S                       | trata Depth:      | s: 150',            | 181', 826'       | /                 |                                                |
| 13) Method to 1 | Determine Fresh                        | Water Dept        | hs: Neares          | t offset wel     | l data, (47-0     | 017-02906, 2480, 4233, )                       |
|                 | te Saltwater Dep                       |                   |                     |                  |                   | 2000, 2100, 1200, )                            |
| 15) Approxima   | te Coal Seam De                        | pths: 220'-2      | 225', 428'-438', 49 | 95'-501' (Surfac | e casing is being | g extended to cover the coal in the DTI Field) |
|                 | te Depth to Possi                      |                   |                     |                  |                   | , , , , , , , , , , , , , , , , , , ,          |
| 17) Does Propo  | sed well location<br>ng or adjacent to | contain coa       | al seams            | es               |                   | 10 X                                           |
| (a) If Yes, pro | vide Mine Info:                        | Name:             |                     |                  |                   |                                                |
|                 |                                        | Depth:            |                     |                  |                   |                                                |
|                 |                                        | Seam:             |                     |                  |                   |                                                |
|                 |                                        | Owner:            |                     |                  |                   |                                                |
|                 |                                        |                   |                     |                  |                   |                                                |

WW-6B (04/15)

| API NO. 47  | -        |                   |
|-------------|----------|-------------------|
| OPERATOR !  | WELL NO. | Van Wie 1221 S-8H |
| Well Pad Na | ame: Van | Nie 1221          |

API NO. 47-\_\_\_\_OPERATOR WELL NO. Van Wie 1221 S-8H
Well Pad Name: Van Wie 1221

19) Describe proposed well work, including the drilling and plugging back of any pilot hole:

Drill the vertical depth to the Marcellus at an estimated total vertical depth of approximately 7035'. Drill horizontal leg to estimated 11,200' lateral length, 18,748' TMD. Hydraulically fracture, stimulate and be capable of producing from the Marcellus Formation. Should we encounter an unanticipated void in the coal, we will install a minimum of 20' of casing below the void but not more than 100' below the void, set a basket and grout to surface. We plan to run an ACP above the Gantz/Dominion Storage interval to aid in sealing off and isolating the storage interval.