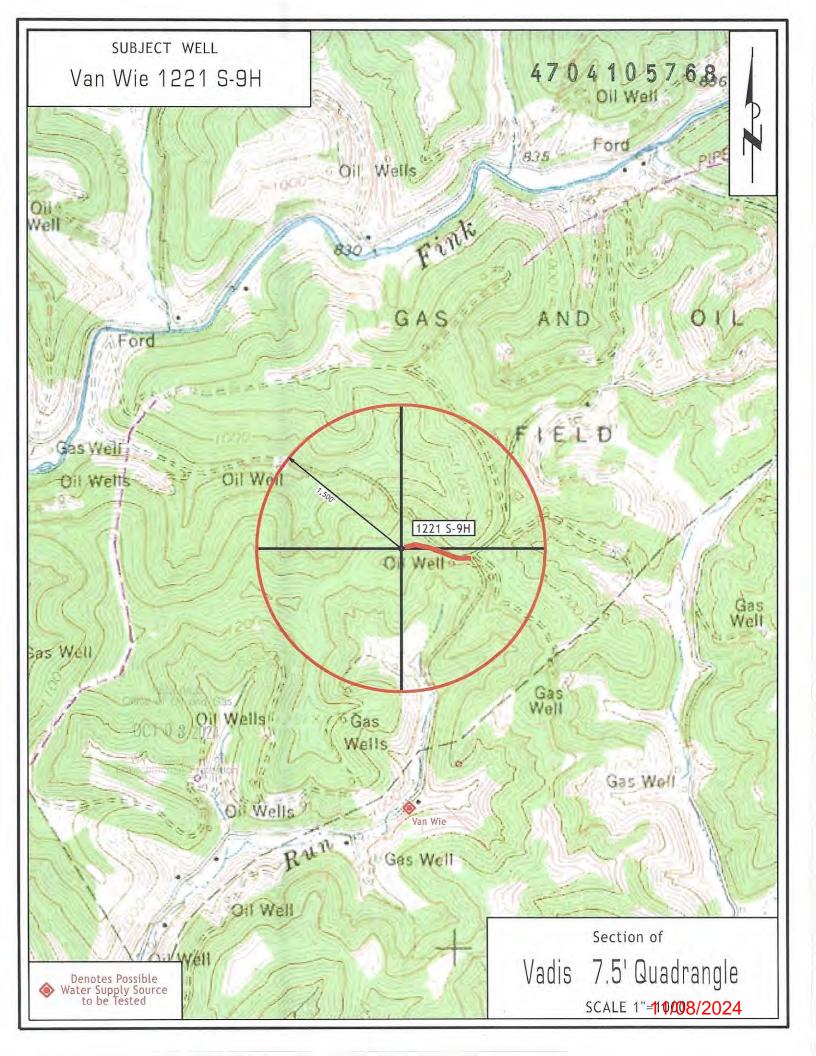

#### **CONDITIONS**

- 1. This proposed activity may require permit coverage from the United States Army Corps of Engineers (USACE). Through this permit, you are hereby being advised to consult with USACE regarding this proposed activity.
- 2. If the operator encounters an unanticipated void, or an anticipated void at an unanticipated depth, the operator shall notify the inspector within 24 hours. Modifications to the casing program may be necessary to comply with W. Va. Code § 22-6A-5a (12), which requires drilling to a minimum depth of thirty feet below the bottom of the void, and installing a minimum of twenty (20) feet of casing. Under no circumstance should the operator drill more than one hundred (100) feet below the bottom of the void or install less than twenty (20) feet of casing below the bottom of the void.
- 3. When compacting fills, each lift before compaction shall not be more than 12 inches in height, and the moisture content of the fill material shall be within limits as determined by the Standard Proctor Density test of the actual soils used in specific engineered fill, ASTM D698, Standard Test Method for Laboratory Compaction Characteristics of Soil Using Standard Effort, to achieve 95 % compaction of the optimum density. Each lift shall be tested for compaction, with a minimum of two tests per lift per acre of fill. All test results shall be maintained on site and available for review.
- 4. Operator shall install signage per § 22-6A-8g (6) (B) at all source water locations included in their approved water management plan within 24 hours of water management plan activation.
- 5. Oil and gas water supply wells will be registered with the Office of Oil and Gas and all such wells will be constructed and plugged in accordance with the standards of the Bureau for Public Health set forth in its Legislative rule entitled *Water Well Regulations*, 64 C.S.R. 19. Operator is to contact the Bureau of Public Health regarding permit requirements. In lieu of plugging, the operator may transfer the well to the surface owner upon agreement of the parties. All drinking water wells within fifteen hundred feet of the water supply well shall be flow tested by the operator upon request of the drinking well owner prior to operating the water supply well.
- 6. Pursuant to the requirements pertaining to the sampling of domestic water supply wells/springs the operator shall, no later than thirty (30) days after receipt of analytical data provide a written copy to the Chief and any of the users who may have requested such analyses.
- 7. Notification shall be given by the operator to the Oil and Gas Inspector at least 24 hours prior to the construction of roads, locations and/or pits for any permitted work. In addition, the well operator shall notify the same inspector 24 hours before any actual well work is commenced and prior to running and cementing casing. Also, 24 hours prior to the initiation of the completion process the operator shall notify the Chief or his designee.
- 8. During the completion process the operator shall monitor annular pressures and report any anomaly noticed to the chief or his designee immediately.
- 9. If any explosion or other accident causing loss of life or serious personal injury occurs in or about a well or well work on a well, the well operator or its contractor shall give notice, stating the particulars of the explosion or accident, to the oil and gas inspector and the Chief, within 24 hours of said accident.
- 10. During the casing and cementing process, in the event cement does not return to the surface, the oil and gas inspector shall be notified within 24 hours.
- 11. The operator shall provide to the Office of Oil and Gas the dates of each of the following within 30 days of their occurrence: completion of construction of the well pad, commencement of drilling, cessation of drilling, completion of any other permitted well work, and completion of the well. Such notice shall be provided by sending an email to DEPOOGNotify@wv.gov.