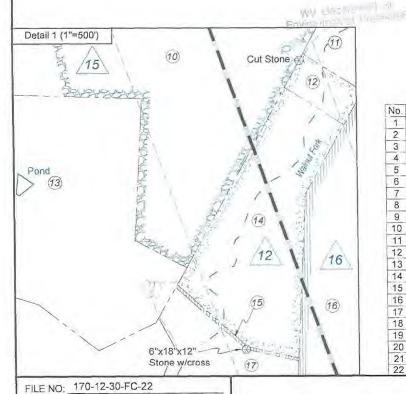

WW-6B (04/15) 4704105768

OPERATOR WELL NO. Van Wie 1221 S-9H
Well Pad Name: Van Wie 1221

## STATE OF WEST VIRGINIA DEPARTMENT OF ENVIRONMENTAL PROTECTION, OFFICE OF OIL AND GAS WELL WORK PERMIT APPLICATION

| 1) Well Operato                      | HG Energy                           | v II Appala  | achia. L      | 49451993         | 2 Lew           | /is          | Freeman         | Vadis 7.5'                     |
|--------------------------------------|-------------------------------------|--------------|---------------|------------------|-----------------|--------------|-----------------|--------------------------------|
| 1) wen Operato                       | I. TO Enorg                         | , ii rippuit | - Jina, +     | Operator I       |                 | inty         | District        | Quadrangle                     |
| 2) Operator's W                      | ell Number: V                       | an Wie 12    | 21 S-9H       | H W              | ell Pad Nan     | ne: Van      | Wie 1221        |                                |
| 3) Farm Name/S                       | Surface Owner:                      | HG Energy I  | II Appalach   | nia, LLC Publ    | c Road Ac       | cess: CF     | R 11/3 aka      | Straight Run Road              |
| 4) Elevation, cu                     | rrent ground:                       | 1256'        | El            | evation, proj    | osed post-      | construct    | tion: 1251.     | 7'                             |
| 21                                   | (a) Gas X Other                     |              | Oil           |                  | Undergro        | und Stora    | ige             |                                |
|                                      | (b)If Gas Sh                        | iallow       | Х             | De               | ер              |              | Off             | RECEIVED<br>ice of OH and Sha  |
|                                      | Н                                   | orizontal    | Х             |                  |                 |              |                 | IC1 0 3 2024                   |
| 6) Existing Pad:                     |                                     |              |               |                  |                 |              |                 | N/ 1                           |
| 7) Proposed Tar<br>Marcellus at 7    | get Formation(<br>7002' / 7049' and |              |               |                  |                 |              | Pressure(s):    | Contract (Sale Properties)     |
| 8) Proposed Tot                      | tal Vertical Dep                    | oth: 7       | 7,035'        |                  |                 |              |                 |                                |
| 9) Formation at                      | Total Vertical                      | Depth: _N    | //arcellu     | S                |                 |              |                 |                                |
| 10) Proposed To                      | otal Measured l                     | Depth:       | 19,162'       | 1                |                 |              |                 |                                |
| 11) Proposed H                       | orizontal Leg I                     | ength:       | 11,424'       | 1                |                 |              |                 |                                |
| 12) Approximat                       | te Fresh Water                      | Strata Dep   | ths:          | 150', 181',      | 826'            |              |                 |                                |
| 13) Method to I                      | Determine Fres                      | h Water De   | epths:        | Nearest offs     | et well dat     | a, (47-0     | 17-02906, 2     | 2480, 4233, )                  |
| 14) Approximat                       |                                     |              |               |                  |                 |              |                 |                                |
| 15) Approximat                       | te Coal Seam D                      | epths: 220   | )' - 225', 42 | 8'-438', 495'-50 | ' (Surface casi | ing is being | extended to cov | ver the coal in the DTI Field) |
| 16) Approximat                       | te Depth to Pos                     | sible Void   | (coal m       | ine, karst, ot   | ner): None      | Э            |                 |                                |
| 17) Does Propo<br>directly overlying |                                     |              |               | ms<br>Yes        |                 | N            | o X             |                                |
| (a) If Yes, pro                      | vide Mine Info                      | : Name:      |               |                  |                 |              |                 |                                |
|                                      |                                     | Depth:       |               |                  |                 |              |                 |                                |
|                                      |                                     | Seam:        |               |                  |                 |              |                 |                                |
|                                      |                                     | Owner        |               |                  |                 |              |                 |                                |