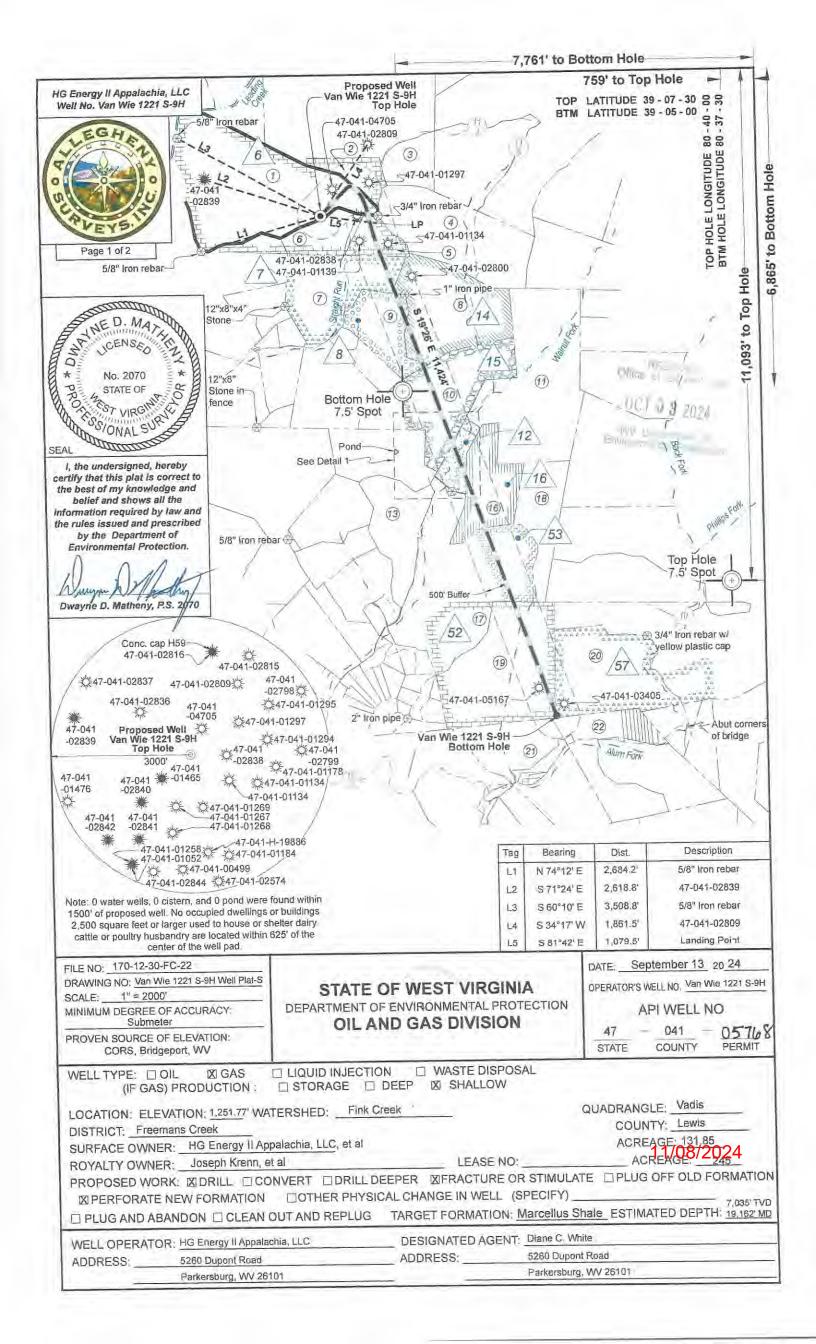

Operator's Well Number: Van Wie 1221 S-9H

Farm Name: HG Energy II Appalachia, LLC

U.S. WELL NUMBER: 47-041-05768-00-00

Horizontal 6A New Drill

Date Issued: 11/4/2024

API Number: 4704105768

## STATE OF WEST VIRGINIA DEPARTMENT OF ENVIRONMENTAL PROTECTION, OFFICE OF OIL AND GAS WELL WORK PERMIT APPLICATION

| 1) Well Operato                      | HG Energy                           | v II Appala  | achia. L      | 49451993         | 2 Lew           | /is          | Freeman         | Vadis 7.5'                     |
|--------------------------------------|-------------------------------------|--------------|---------------|------------------|-----------------|--------------|-----------------|--------------------------------|
| 1) wen Operato                       | I. TO Enorg                         | , ii rippuit | - Jina, +     | Operator I       |                 | inty         | District        | Quadrangle                     |
| 2) Operator's W                      | ell Number: V                       | an Wie 12    | 21 S-9H       | H W              | ell Pad Nan     | ne: Van      | Wie 1221        |                                |
| 3) Farm Name/S                       | Surface Owner:                      | HG Energy I  | II Appalach   | nia, LLC Publ    | c Road Ac       | cess: CF     | R 11/3 aka      | Straight Run Road              |
| 4) Elevation, cu                     | rrent ground:                       | 1256'        | El            | evation, proj    | osed post-      | construct    | tion: 1251.     | 7'                             |
| 21                                   | (a) Gas X Other                     |              | Oil           |                  | Undergro        | und Stora    | ige             |                                |
|                                      | (b)If Gas Sh                        | iallow       | Х             | De               | ер              |              | Off             | RECEIVED<br>ice of OH and Sha  |
|                                      | Н                                   | orizontal    | Х             |                  |                 |              |                 | IC1 0 3 2024                   |
| 6) Existing Pad:                     |                                     |              |               |                  |                 |              |                 | N/ 1                           |
| 7) Proposed Tar<br>Marcellus at 7    | get Formation(<br>7002' / 7049' and |              |               |                  |                 |              | Pressure(s):    | Contract (Sale Properties)     |
| 8) Proposed Tot                      | tal Vertical Dep                    | oth: 7       | 7,035'        |                  |                 |              |                 |                                |
| 9) Formation at                      | Total Vertical                      | Depth: _N    | //arcellu     | S                |                 |              |                 |                                |
| 10) Proposed To                      | otal Measured l                     | Depth:       | 19,162'       | 1                |                 |              |                 |                                |
| 11) Proposed H                       | orizontal Leg I                     | ength:       | 11,424'       | 1                |                 |              |                 |                                |
| 12) Approximat                       | te Fresh Water                      | Strata Dep   | ths:          | 150', 181',      | 826'            |              |                 |                                |
| 13) Method to I                      | Determine Fres                      | h Water De   | epths:        | Nearest offs     | et well dat     | a, (47-0     | 17-02906, 2     | 2480, 4233, )                  |
| 14) Approximat                       |                                     |              |               |                  |                 |              |                 |                                |
| 15) Approximat                       | te Coal Seam D                      | epths: 220   | )' - 225', 42 | 8'-438', 495'-50 | ' (Surface casi | ing is being | extended to cov | ver the coal in the DTI Field) |
| 16) Approximat                       | te Depth to Pos                     | sible Void   | (coal m       | ine, karst, ot   | ner): None      | Э            |                 |                                |
| 17) Does Propo<br>directly overlying |                                     |              |               | ms<br>Yes        |                 | N            | o X             |                                |
| (a) If Yes, pro                      | vide Mine Info                      | : Name:      |               |                  |                 |              |                 |                                |
|                                      |                                     | Depth:       |               |                  |                 |              |                 |                                |
|                                      |                                     | Seam:        |               |                  |                 |              |                 |                                |
|                                      |                                     | Owner        |               |                  |                 |              |                 |                                |