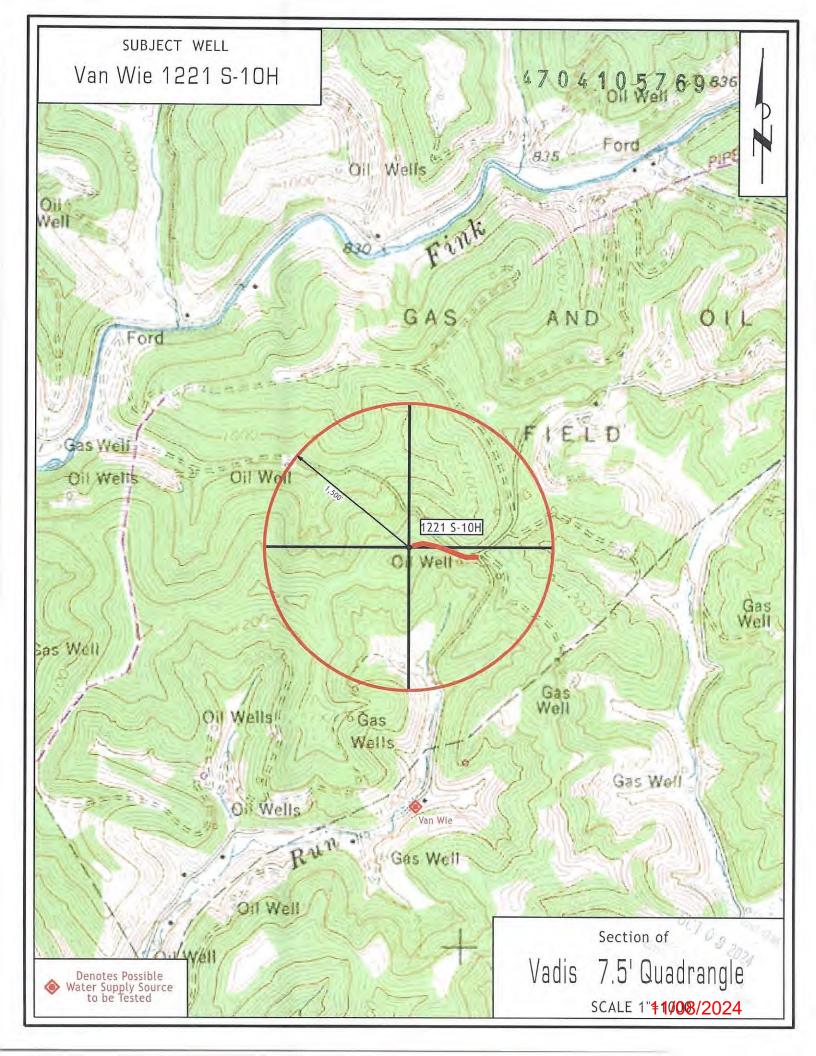

API NO. 47- 0 4 1 0 5 7 6 9
OPERATOR WELL NO. Van Wie 1221 S-10H
Well Pad Name: Van Wie 1221

STATE OF WEST VIRGINIA

DEPARTMENT OF ENVIRONMENTAL PROTECTION, OFFICE OF OIL AND GAS

WELL WORK PERMIT APPLICATION

| 1) Well Operat                                                            | tor: HG Ener    | gy II Appa            | alachia,      | 4945        | 19932              | Lewis                      | /        | Freeman              | Vadis 7.5'                    |
|---------------------------------------------------------------------------|-----------------|-----------------------|---------------|-------------|--------------------|----------------------------|----------|----------------------|-------------------------------|
| 2) Operator's V                                                           | Well Number:    | Van Wie               | 1221 S-       | 200         | rator ID<br>Well P | County ad Name:            | Van V    | District<br>Vie 1221 | Quadrangle                    |
| 3) Farm Name/                                                             | /Surface Owne   | r: HG Energ           | ıy II Appala  | chia, LLC   | Public Ro          | oad Access:                | CR       | 11/3 aka             | Straight Run Road             |
| 4) Elevation, co<br>5) Well Type                                          | (a) Gas X Other |                       | _ Oil _       | Elevation   | Un                 | d post-cons<br>derground S |          | _                    | 7'                            |
|                                                                           | I               | Shallow<br>Horizontal | X             |             | _ Deep<br>_        |                            |          |                      |                               |
| <ul><li>6) Existing Pad</li><li>7) Proposed Ta<br/>Marcellus at</li></ul> |                 | n(s), Depth           |               |             |                    |                            |          | essure(s):           |                               |
| 8) Proposed To                                                            | W 0.50 - W 0.50 |                       | 7,035'        | /           |                    |                            |          | 7156                 |                               |
| 9) Formation at                                                           | t Total Vertica | l Depth:              | Marcell       | us          |                    |                            |          |                      |                               |
| 10) Proposed T                                                            | otal Measured   | Depth:                | 17,279        | 1           |                    |                            |          | OC.                  | TO 3 7000                     |
| 11) Proposed H                                                            | Iorizontal Leg  | Length: _             | 9,094'        | /           |                    |                            |          | Envisor              |                               |
| 12) Approxima                                                             | te Fresh Water  | Strata De             | pths:         | 150',       | 181', 826          | 1                          |          |                      | 12-30                         |
| 13) Method to l<br>14) Approxima                                          |                 |                       | Depths:       | Neares      | t offset w         | ell data, (4               | 7-017    | -02906, 2            | 480, 4233, )                  |
| 15) Approxima                                                             | te Coal Seam l  | Depths: 22            | 20' - 225', 4 | 28'-438', 4 | 95'-501' (Surfa    | ace casing is b            | eing ext | ended to cove        | er the coal in the DTI Field) |
| 16) Approxima                                                             | te Depth to Po  | ssible Voi            | d (coal n     | nine, kar   | st, other):        | None                       |          |                      |                               |
| 17) Does Propo<br>directly overlyi                                        |                 |                       |               |             | es                 |                            | No       | Х                    |                               |
| (a) If Yes, pro                                                           | ovide Mine Info | o: Name:              |               |             |                    |                            |          |                      |                               |
|                                                                           |                 | Depth                 |               |             |                    |                            |          |                      |                               |
|                                                                           |                 | Seam:                 |               |             |                    |                            |          |                      |                               |
|                                                                           |                 | Owner                 | :             |             |                    |                            |          |                      |                               |