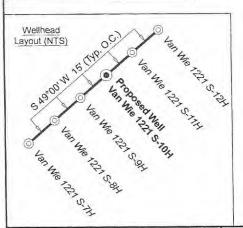

API NO. 47- 0 4 1 0 5 7 6 9
OPERATOR WELL NO. Van Wie 1221 S-10H
Well Pad Name: Van Wie 1221

STATE OF WEST VIRGINIA

DEPARTMENT OF ENVIRONMENTAL PROTECTION, OFFICE OF OIL AND GAS

WELL WORK PERMIT APPLICATION

| 1) Well Operat                                                            | tor: HG Ener    | gy II Appa            | alachia,      | 4945        | 19932              | Lewis                      | /        | Freeman              | Vadis 7.5'                    |
|---------------------------------------------------------------------------|-----------------|-----------------------|---------------|-------------|--------------------|----------------------------|----------|----------------------|-------------------------------|
| 2) Operator's V                                                           | Well Number:    | Van Wie               | 1221 S-       | 200         | rator ID<br>Well P | County ad Name:            | Van V    | District<br>Vie 1221 | Quadrangle                    |
| 3) Farm Name/                                                             | /Surface Owne   | r: HG Energ           | ıy II Appala  | chia, LLC   | Public Ro          | oad Access:                | CR       | 11/3 aka             | Straight Run Road             |
| 4) Elevation, co<br>5) Well Type                                          | (a) Gas X Other |                       | _ Oil _       | Elevation   | Un                 | d post-cons<br>derground S |          | _                    | 7'                            |
|                                                                           | I               | Shallow<br>Horizontal | X             |             | _ Deep<br>_        |                            |          |                      |                               |
| <ul><li>6) Existing Pad</li><li>7) Proposed Ta<br/>Marcellus at</li></ul> |                 | n(s), Depth           |               |             |                    |                            |          | essure(s):           |                               |
| 8) Proposed To                                                            | W 0.50 - W 0.50 |                       | 7,035'        | /           |                    |                            |          | 7156                 |                               |
| 9) Formation at                                                           | t Total Vertica | l Depth:              | Marcell       | us          |                    |                            |          |                      |                               |
| 10) Proposed T                                                            | otal Measured   | Depth:                | 17,279        | 1           |                    |                            |          | OC.                  | TO 3 7000                     |
| 11) Proposed H                                                            | Iorizontal Leg  | Length: _             | 9,094'        | /           |                    |                            |          | Envisor              |                               |
| 12) Approxima                                                             | te Fresh Water  | Strata De             | pths:         | 150',       | 181', 826          | 1                          |          |                      | 12-30                         |
| 13) Method to l<br>14) Approxima                                          |                 |                       | Depths:       | Neares      | t offset w         | ell data, (4               | 7-017    | -02906, 2            | 480, 4233, )                  |
| 15) Approxima                                                             | te Coal Seam l  | Depths: 22            | 20' - 225', 4 | 28'-438', 4 | 95'-501' (Surfa    | ace casing is b            | eing ext | ended to cove        | er the coal in the DTI Field) |
| 16) Approxima                                                             | te Depth to Po  | ssible Voi            | d (coal n     | nine, kar   | st, other):        | None                       |          |                      |                               |
| 17) Does Propo<br>directly overlyi                                        |                 |                       |               |             | es                 |                            | No       | Х                    |                               |
| (a) If Yes, pro                                                           | ovide Mine Info | o: Name:              |               |             |                    |                            |          |                      |                               |
|                                                                           |                 | Depth                 |               |             |                    |                            |          |                      |                               |
|                                                                           |                 | Seam:                 |               |             |                    |                            |          |                      |                               |
|                                                                           |                 | Owner                 | :             |             |                    |                            |          |                      |                               |