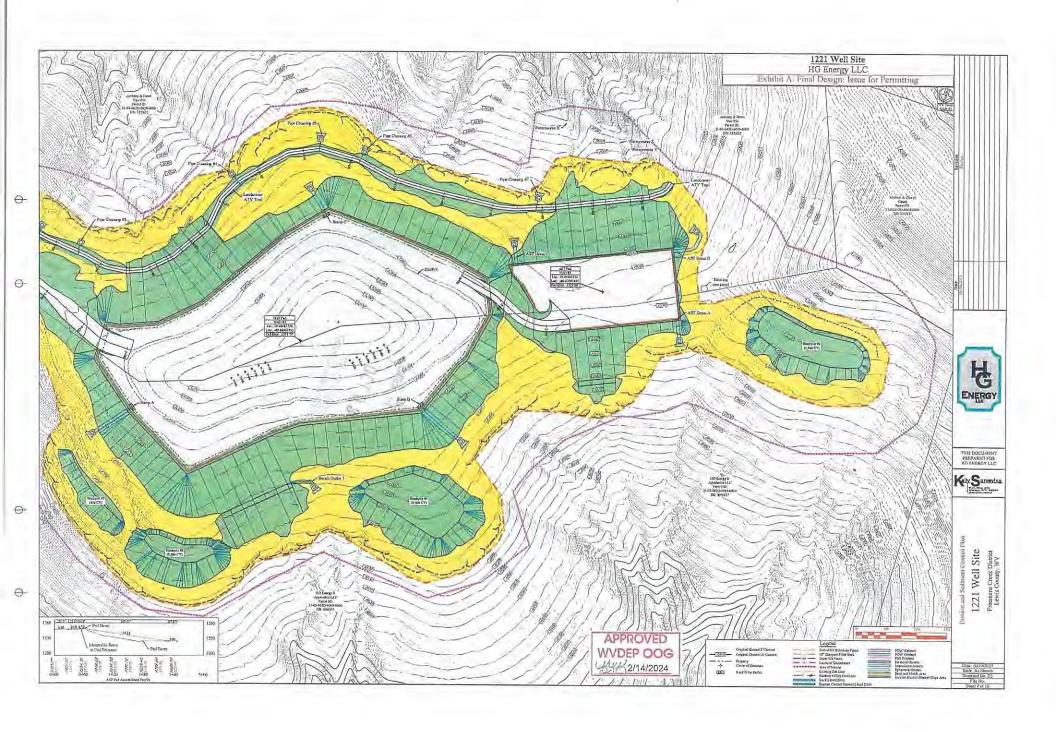

API NO. 47- 0 4 1 0 5 7 6 9
OPERATOR WELL NO. Van Wie 1221 S-10H
Well Pad Name: Van Wie 1221

STATE OF WEST VIRGINIA

DEPARTMENT OF ENVIRONMENTAL PROTECTION, OFFICE OF OIL AND GAS

WELL WORK PERMIT APPLICATION

21) Total Area to be disturbed, including roads, stockpile area, pits, etc., (acres): 24.95 acres

22) Area to be disturbed for well pad only, less access road (acres): 9.53 acres

23) Describe centralizer placement for each casing string: