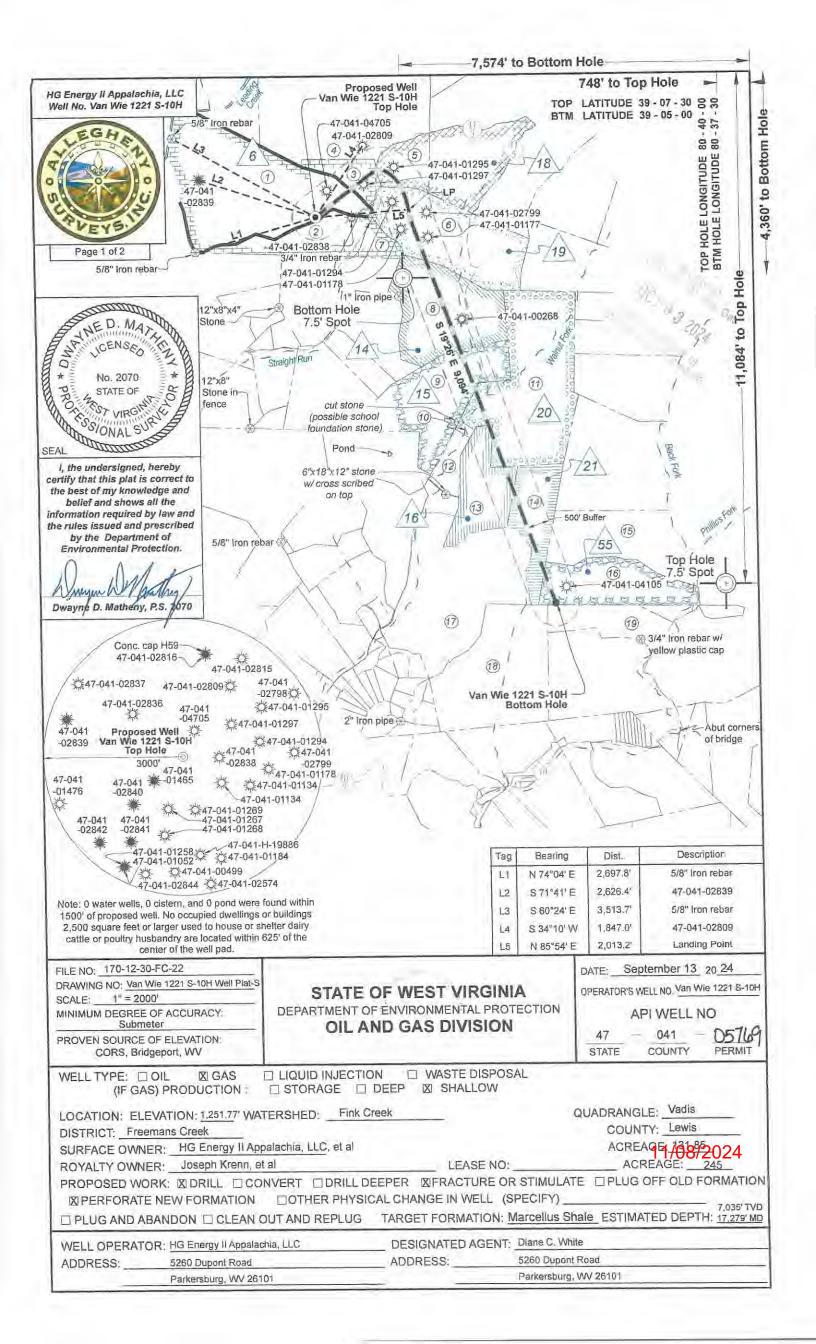

API NO. 47- 0 4 1 0 5 7 6 9
OPERATOR WELL NO. Van Wie 1221 S-10H
Well Pad Name: Van Wie 1221

STATE OF WEST VIRGINIA

DEPARTMENT OF ENVIRONMENTAL PROTECTION, OFFICE OF OIL AND GAS

WELL WORK PERMIT APPLICATION

| 1) Well Operat                                                            | tor: HG Ener    | gy II Appa            | alachia,      | 4945        | 19932              | Lewis                      | /        | Freeman              | Vadis 7.5'                    |
|---------------------------------------------------------------------------|-----------------|-----------------------|---------------|-------------|--------------------|----------------------------|----------|----------------------|-------------------------------|
| 2) Operator's V                                                           | Well Number:    | Van Wie               | 1221 S-       | 200         | rator ID<br>Well P | County ad Name:            | Van V    | District<br>Vie 1221 | Quadrangle                    |
| 3) Farm Name/                                                             | /Surface Owne   | r: HG Energ           | ıy II Appala  | chia, LLC   | Public Ro          | oad Access:                | CR       | 11/3 aka             | Straight Run Road             |
| 4) Elevation, co<br>5) Well Type                                          | (a) Gas X Other |                       | _ Oil _       | Elevation   | Un                 | d post-cons<br>derground S |          | _                    | 7'                            |
|                                                                           | I               | Shallow<br>Horizontal | X             |             | _ Deep<br>_        |                            |          |                      |                               |
| <ul><li>6) Existing Pad</li><li>7) Proposed Ta<br/>Marcellus at</li></ul> |                 | n(s), Depth           |               |             |                    |                            |          | essure(s):           |                               |
| 8) Proposed To                                                            | W 0.50 - W 0.50 |                       | 7,035'        | /           |                    |                            |          | 7156                 |                               |
| 9) Formation at                                                           | t Total Vertica | l Depth:              | Marcell       | us          |                    |                            |          |                      |                               |
| 10) Proposed T                                                            | otal Measured   | Depth:                | 17,279        | 1           |                    |                            |          | OC.                  | TO 3 7000                     |
| 11) Proposed H                                                            | Iorizontal Leg  | Length: _             | 9,094'        | /           |                    |                            |          | Envisor              |                               |
| 12) Approxima                                                             | te Fresh Water  | Strata De             | pths:         | 150',       | 181', 826          | 1                          |          |                      | 12-30                         |
| 13) Method to l<br>14) Approxima                                          |                 |                       | Depths:       | Neares      | t offset w         | ell data, (4               | 7-017    | -02906, 2            | 480, 4233, )                  |
| 15) Approxima                                                             | te Coal Seam l  | Depths: 22            | 20' - 225', 4 | 28'-438', 4 | 95'-501' (Surfa    | ace casing is b            | eing ext | ended to cove        | er the coal in the DTI Field) |
| 16) Approxima                                                             | te Depth to Po  | ssible Voi            | d (coal n     | nine, kar   | st, other):        | None                       |          |                      |                               |
| 17) Does Propo<br>directly overlyi                                        |                 |                       |               |             | es                 |                            | No       | Х                    |                               |
| (a) If Yes, pro                                                           | ovide Mine Info | o: Name:              |               |             |                    |                            |          |                      |                               |
|                                                                           |                 | Depth                 |               |             |                    |                            |          |                      |                               |
|                                                                           |                 | Seam:                 |               |             |                    |                            |          |                      |                               |
|                                                                           |                 | Owner                 | :             |             |                    |                            |          |                      |                               |