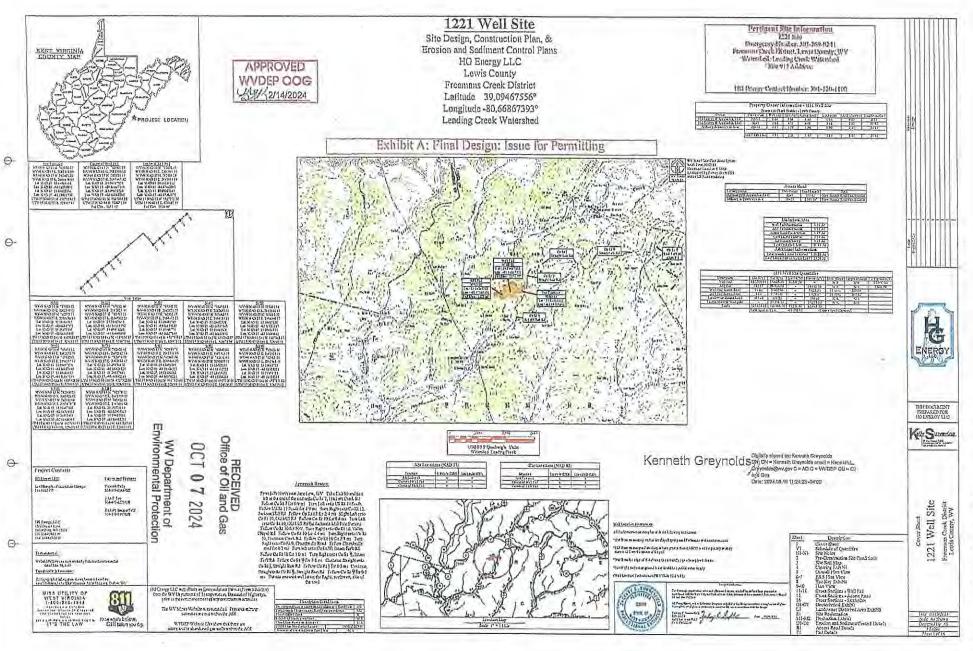

## STATE OF WEST VIRGINIA DEPARTMENT OF ENVIRONMENTAL PROTECTION, OFFICE OF OIL AND GAS WELL WORK PERMIT APPLICATION

|                                                                   |                                                                                                                                                                                                                                                                                                                                                                                                                                                                                                                                                                                                                                                                                                                                                                                                                                                                                                                                                                                                                                                                                                                                                                                                                                                                                                                                                                                                                                                                                                                                                                                                                                                                                                                                                                                                                                                                                                                                                                                                                                                                                                                                | -                         |                                         |                                              |
|-------------------------------------------------------------------|--------------------------------------------------------------------------------------------------------------------------------------------------------------------------------------------------------------------------------------------------------------------------------------------------------------------------------------------------------------------------------------------------------------------------------------------------------------------------------------------------------------------------------------------------------------------------------------------------------------------------------------------------------------------------------------------------------------------------------------------------------------------------------------------------------------------------------------------------------------------------------------------------------------------------------------------------------------------------------------------------------------------------------------------------------------------------------------------------------------------------------------------------------------------------------------------------------------------------------------------------------------------------------------------------------------------------------------------------------------------------------------------------------------------------------------------------------------------------------------------------------------------------------------------------------------------------------------------------------------------------------------------------------------------------------------------------------------------------------------------------------------------------------------------------------------------------------------------------------------------------------------------------------------------------------------------------------------------------------------------------------------------------------------------------------------------------------------------------------------------------------|---------------------------|-----------------------------------------|----------------------------------------------|
| 1) Well Operator: HG Energy                                       | II Appalachia,                                                                                                                                                                                                                                                                                                                                                                                                                                                                                                                                                                                                                                                                                                                                                                                                                                                                                                                                                                                                                                                                                                                                                                                                                                                                                                                                                                                                                                                                                                                                                                                                                                                                                                                                                                                                                                                                                                                                                                                                                                                                                                                 |                           | Lewis                                   | Freeman Vadis 7.5'                           |
|                                                                   |                                                                                                                                                                                                                                                                                                                                                                                                                                                                                                                                                                                                                                                                                                                                                                                                                                                                                                                                                                                                                                                                                                                                                                                                                                                                                                                                                                                                                                                                                                                                                                                                                                                                                                                                                                                                                                                                                                                                                                                                                                                                                                                                | Operator ID               | County                                  | District Quadrangle                          |
| 2) Operator's Well Number: Va                                     | n Wie 1221 S-1                                                                                                                                                                                                                                                                                                                                                                                                                                                                                                                                                                                                                                                                                                                                                                                                                                                                                                                                                                                                                                                                                                                                                                                                                                                                                                                                                                                                                                                                                                                                                                                                                                                                                                                                                                                                                                                                                                                                                                                                                                                                                                                 | 2H / Well Pa              | ad Name: Var                            | n Wie 1221                                   |
| 3) Farm Name/Surface Owner:                                       | HG Energy II Appalac                                                                                                                                                                                                                                                                                                                                                                                                                                                                                                                                                                                                                                                                                                                                                                                                                                                                                                                                                                                                                                                                                                                                                                                                                                                                                                                                                                                                                                                                                                                                                                                                                                                                                                                                                                                                                                                                                                                                                                                                                                                                                                           | hia, LLC Public Ro        | oad Access: C                           | R 11/3 aka Straight Run Road                 |
| 4) Elevation, current ground:                                     | <b>1256'</b> E                                                                                                                                                                                                                                                                                                                                                                                                                                                                                                                                                                                                                                                                                                                                                                                                                                                                                                                                                                                                                                                                                                                                                                                                                                                                                                                                                                                                                                                                                                                                                                                                                                                                                                                                                                                                                                                                                                                                                                                                                                                                                                                 | levation, proposed        | d post-construc                         | tion: 1251.7'                                |
| 5) Well Type (a) Gas x Other                                      | Oil                                                                                                                                                                                                                                                                                                                                                                                                                                                                                                                                                                                                                                                                                                                                                                                                                                                                                                                                                                                                                                                                                                                                                                                                                                                                                                                                                                                                                                                                                                                                                                                                                                                                                                                                                                                                                                                                                                                                                                                                                                                                                                                            | Un                        | derground Stor                          | age                                          |
| (b)If Gas Sha                                                     | ıllow <u>x</u>                                                                                                                                                                                                                                                                                                                                                                                                                                                                                                                                                                                                                                                                                                                                                                                                                                                                                                                                                                                                                                                                                                                                                                                                                                                                                                                                                                                                                                                                                                                                                                                                                                                                                                                                                                                                                                                                                                                                                                                                                                                                                                                 | Deep                      |                                         |                                              |
| Hor                                                               | rizontal x                                                                                                                                                                                                                                                                                                                                                                                                                                                                                                                                                                                                                                                                                                                                                                                                                                                                                                                                                                                                                                                                                                                                                                                                                                                                                                                                                                                                                                                                                                                                                                                                                                                                                                                                                                                                                                                                                                                                                                                                                                                                                                                     |                           |                                         |                                              |
| 6) Existing Pad: Yes or No No                                     |                                                                                                                                                                                                                                                                                                                                                                                                                                                                                                                                                                                                                                                                                                                                                                                                                                                                                                                                                                                                                                                                                                                                                                                                                                                                                                                                                                                                                                                                                                                                                                                                                                                                                                                                                                                                                                                                                                                                                                                                                                                                                                                                |                           |                                         |                                              |
| 7) Proposed Target Formation(s<br>Marcellus at 7002' / 7049' and  | Account to the contract of the |                           | *************************************** | Pressure(s):                                 |
| 8) Proposed Total Vertical Dept                                   | h: 7,035'                                                                                                                                                                                                                                                                                                                                                                                                                                                                                                                                                                                                                                                                                                                                                                                                                                                                                                                                                                                                                                                                                                                                                                                                                                                                                                                                                                                                                                                                                                                                                                                                                                                                                                                                                                                                                                                                                                                                                                                                                                                                                                                      | /                         |                                         |                                              |
| 9) Formation at Total Vertical D                                  | epth: Marcellu                                                                                                                                                                                                                                                                                                                                                                                                                                                                                                                                                                                                                                                                                                                                                                                                                                                                                                                                                                                                                                                                                                                                                                                                                                                                                                                                                                                                                                                                                                                                                                                                                                                                                                                                                                                                                                                                                                                                                                                                                                                                                                                 | is /                      |                                         |                                              |
| 10) Proposed Total Measured D                                     | epth: 16,721'                                                                                                                                                                                                                                                                                                                                                                                                                                                                                                                                                                                                                                                                                                                                                                                                                                                                                                                                                                                                                                                                                                                                                                                                                                                                                                                                                                                                                                                                                                                                                                                                                                                                                                                                                                                                                                                                                                                                                                                                                                                                                                                  | /                         |                                         |                                              |
| 11) Proposed Horizontal Leg Le                                    | ngth: 7,596'                                                                                                                                                                                                                                                                                                                                                                                                                                                                                                                                                                                                                                                                                                                                                                                                                                                                                                                                                                                                                                                                                                                                                                                                                                                                                                                                                                                                                                                                                                                                                                                                                                                                                                                                                                                                                                                                                                                                                                                                                                                                                                                   | /                         |                                         |                                              |
| 12) Approximate Fresh Water S                                     | trata Depths:                                                                                                                                                                                                                                                                                                                                                                                                                                                                                                                                                                                                                                                                                                                                                                                                                                                                                                                                                                                                                                                                                                                                                                                                                                                                                                                                                                                                                                                                                                                                                                                                                                                                                                                                                                                                                                                                                                                                                                                                                                                                                                                  | 150', 181', 826           | /                                       |                                              |
| 13) Method to Determine Fresh                                     | Water Depths:                                                                                                                                                                                                                                                                                                                                                                                                                                                                                                                                                                                                                                                                                                                                                                                                                                                                                                                                                                                                                                                                                                                                                                                                                                                                                                                                                                                                                                                                                                                                                                                                                                                                                                                                                                                                                                                                                                                                                                                                                                                                                                                  | Nearest offset w          | ell data, (47-0                         | 17-02906, 2480, 4233, )                      |
| 14) Approximate Saltwater Dep                                     | ths: NA                                                                                                                                                                                                                                                                                                                                                                                                                                                                                                                                                                                                                                                                                                                                                                                                                                                                                                                                                                                                                                                                                                                                                                                                                                                                                                                                                                                                                                                                                                                                                                                                                                                                                                                                                                                                                                                                                                                                                                                                                                                                                                                        |                           |                                         |                                              |
| 15) Approximate Coal Seam De                                      | pths: 220' - 225', 42                                                                                                                                                                                                                                                                                                                                                                                                                                                                                                                                                                                                                                                                                                                                                                                                                                                                                                                                                                                                                                                                                                                                                                                                                                                                                                                                                                                                                                                                                                                                                                                                                                                                                                                                                                                                                                                                                                                                                                                                                                                                                                          | .8'-438', 495'-501' (Surf | ace casing is being                     | extended to cover the coal in the DTI Field) |
| 16) Approximate Depth to Possi                                    | ble Void (coal m                                                                                                                                                                                                                                                                                                                                                                                                                                                                                                                                                                                                                                                                                                                                                                                                                                                                                                                                                                                                                                                                                                                                                                                                                                                                                                                                                                                                                                                                                                                                                                                                                                                                                                                                                                                                                                                                                                                                                                                                                                                                                                               | ine, karst, other):       | None                                    |                                              |
| 17) Does Proposed well location directly overlying or adjacent to |                                                                                                                                                                                                                                                                                                                                                                                                                                                                                                                                                                                                                                                                                                                                                                                                                                                                                                                                                                                                                                                                                                                                                                                                                                                                                                                                                                                                                                                                                                                                                                                                                                                                                                                                                                                                                                                                                                                                                                                                                                                                                                                                | ms<br>Yes                 | N                                       | o X                                          |
| (a) If Yes, provide Mine Info:                                    | Name:                                                                                                                                                                                                                                                                                                                                                                                                                                                                                                                                                                                                                                                                                                                                                                                                                                                                                                                                                                                                                                                                                                                                                                                                                                                                                                                                                                                                                                                                                                                                                                                                                                                                                                                                                                                                                                                                                                                                                                                                                                                                                                                          |                           |                                         |                                              |
|                                                                   | Depth:                                                                                                                                                                                                                                                                                                                                                                                                                                                                                                                                                                                                                                                                                                                                                                                                                                                                                                                                                                                                                                                                                                                                                                                                                                                                                                                                                                                                                                                                                                                                                                                                                                                                                                                                                                                                                                                                                                                                                                                                                                                                                                                         |                           | RECEIVED<br>Office of Oil and G         | 200                                          |
|                                                                   | Seam:                                                                                                                                                                                                                                                                                                                                                                                                                                                                                                                                                                                                                                                                                                                                                                                                                                                                                                                                                                                                                                                                                                                                                                                                                                                                                                                                                                                                                                                                                                                                                                                                                                                                                                                                                                                                                                                                                                                                                                                                                                                                                                                          |                           |                                         |                                              |
|                                                                   | Owner:                                                                                                                                                                                                                                                                                                                                                                                                                                                                                                                                                                                                                                                                                                                                                                                                                                                                                                                                                                                                                                                                                                                                                                                                                                                                                                                                                                                                                                                                                                                                                                                                                                                                                                                                                                                                                                                                                                                                                                                                                                                                                                                         |                           | OCT 0 7 202                             | 4                                            |
|                                                                   |                                                                                                                                                                                                                                                                                                                                                                                                                                                                                                                                                                                                                                                                                                                                                                                                                                                                                                                                                                                                                                                                                                                                                                                                                                                                                                                                                                                                                                                                                                                                                                                                                                                                                                                                                                                                                                                                                                                                                                                                                                                                                                                                | F                         | WV Department                           | of stien                                     |