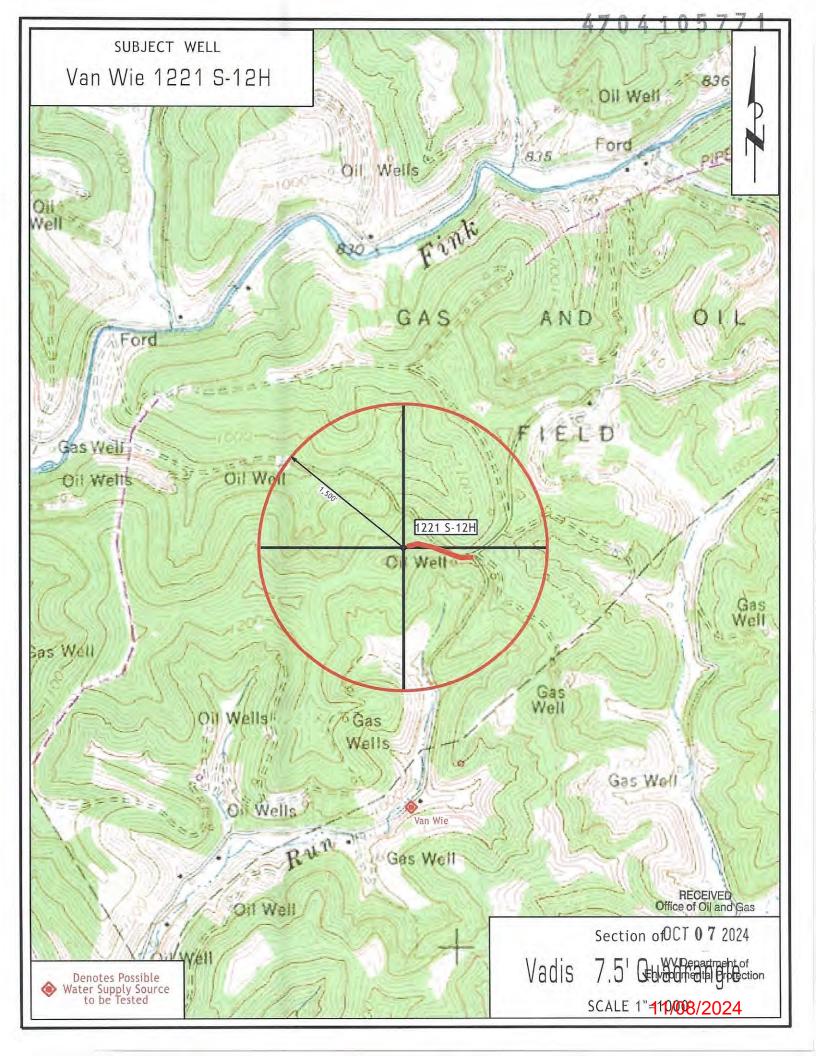

## STATE OF WEST VIRGINIA DEPARTMENT OF ENVIRONMENTAL PROTECTION, OFFICE OF OIL AND GAS WELL WORK PERMIT APPLICATION

|                                                                   |                                                                                                                                                                                                                                                                                                                                                                                                                                                                                                                                                                                                                                                                                                                                                                                                                                                                                                                                                                                                                                                                                                                                                                                                                                                                                                                                                                                                                                                                                                                                                                                                                                                                                                                                                                                                                                                                                                                                                                                                                                                                                                                                | -                         |                                         |                                              |
|-------------------------------------------------------------------|--------------------------------------------------------------------------------------------------------------------------------------------------------------------------------------------------------------------------------------------------------------------------------------------------------------------------------------------------------------------------------------------------------------------------------------------------------------------------------------------------------------------------------------------------------------------------------------------------------------------------------------------------------------------------------------------------------------------------------------------------------------------------------------------------------------------------------------------------------------------------------------------------------------------------------------------------------------------------------------------------------------------------------------------------------------------------------------------------------------------------------------------------------------------------------------------------------------------------------------------------------------------------------------------------------------------------------------------------------------------------------------------------------------------------------------------------------------------------------------------------------------------------------------------------------------------------------------------------------------------------------------------------------------------------------------------------------------------------------------------------------------------------------------------------------------------------------------------------------------------------------------------------------------------------------------------------------------------------------------------------------------------------------------------------------------------------------------------------------------------------------|---------------------------|-----------------------------------------|----------------------------------------------|
| 1) Well Operator: HG Energy                                       | II Appalachia,                                                                                                                                                                                                                                                                                                                                                                                                                                                                                                                                                                                                                                                                                                                                                                                                                                                                                                                                                                                                                                                                                                                                                                                                                                                                                                                                                                                                                                                                                                                                                                                                                                                                                                                                                                                                                                                                                                                                                                                                                                                                                                                 |                           | Lewis                                   | Freeman Vadis 7.5'                           |
|                                                                   |                                                                                                                                                                                                                                                                                                                                                                                                                                                                                                                                                                                                                                                                                                                                                                                                                                                                                                                                                                                                                                                                                                                                                                                                                                                                                                                                                                                                                                                                                                                                                                                                                                                                                                                                                                                                                                                                                                                                                                                                                                                                                                                                | Operator ID               | County                                  | District Quadrangle                          |
| 2) Operator's Well Number: Va                                     | n Wie 1221 S-1                                                                                                                                                                                                                                                                                                                                                                                                                                                                                                                                                                                                                                                                                                                                                                                                                                                                                                                                                                                                                                                                                                                                                                                                                                                                                                                                                                                                                                                                                                                                                                                                                                                                                                                                                                                                                                                                                                                                                                                                                                                                                                                 | 2H / Well Pa              | ad Name: Var                            | n Wie 1221                                   |
| 3) Farm Name/Surface Owner:                                       | HG Energy II Appalac                                                                                                                                                                                                                                                                                                                                                                                                                                                                                                                                                                                                                                                                                                                                                                                                                                                                                                                                                                                                                                                                                                                                                                                                                                                                                                                                                                                                                                                                                                                                                                                                                                                                                                                                                                                                                                                                                                                                                                                                                                                                                                           | hia, LLC Public Ro        | oad Access: C                           | R 11/3 aka Straight Run Road                 |
| 4) Elevation, current ground:                                     | <b>1256'</b> E                                                                                                                                                                                                                                                                                                                                                                                                                                                                                                                                                                                                                                                                                                                                                                                                                                                                                                                                                                                                                                                                                                                                                                                                                                                                                                                                                                                                                                                                                                                                                                                                                                                                                                                                                                                                                                                                                                                                                                                                                                                                                                                 | levation, proposed        | d post-construc                         | tion: 1251.7'                                |
| 5) Well Type (a) Gas x Other                                      | Oil                                                                                                                                                                                                                                                                                                                                                                                                                                                                                                                                                                                                                                                                                                                                                                                                                                                                                                                                                                                                                                                                                                                                                                                                                                                                                                                                                                                                                                                                                                                                                                                                                                                                                                                                                                                                                                                                                                                                                                                                                                                                                                                            | Un                        | derground Stor                          | age                                          |
| (b)If Gas Sha                                                     | ıllow <u>x</u>                                                                                                                                                                                                                                                                                                                                                                                                                                                                                                                                                                                                                                                                                                                                                                                                                                                                                                                                                                                                                                                                                                                                                                                                                                                                                                                                                                                                                                                                                                                                                                                                                                                                                                                                                                                                                                                                                                                                                                                                                                                                                                                 | Deep                      |                                         |                                              |
| Hor                                                               | rizontal x                                                                                                                                                                                                                                                                                                                                                                                                                                                                                                                                                                                                                                                                                                                                                                                                                                                                                                                                                                                                                                                                                                                                                                                                                                                                                                                                                                                                                                                                                                                                                                                                                                                                                                                                                                                                                                                                                                                                                                                                                                                                                                                     |                           |                                         |                                              |
| 6) Existing Pad: Yes or No No                                     |                                                                                                                                                                                                                                                                                                                                                                                                                                                                                                                                                                                                                                                                                                                                                                                                                                                                                                                                                                                                                                                                                                                                                                                                                                                                                                                                                                                                                                                                                                                                                                                                                                                                                                                                                                                                                                                                                                                                                                                                                                                                                                                                |                           |                                         |                                              |
| 7) Proposed Target Formation(s<br>Marcellus at 7002' / 7049' and  | Account to the contract of the |                           | *************************************** | Pressure(s):                                 |
| 8) Proposed Total Vertical Dept                                   | h: 7,035'                                                                                                                                                                                                                                                                                                                                                                                                                                                                                                                                                                                                                                                                                                                                                                                                                                                                                                                                                                                                                                                                                                                                                                                                                                                                                                                                                                                                                                                                                                                                                                                                                                                                                                                                                                                                                                                                                                                                                                                                                                                                                                                      | /                         |                                         |                                              |
| 9) Formation at Total Vertical D                                  | epth: Marcellu                                                                                                                                                                                                                                                                                                                                                                                                                                                                                                                                                                                                                                                                                                                                                                                                                                                                                                                                                                                                                                                                                                                                                                                                                                                                                                                                                                                                                                                                                                                                                                                                                                                                                                                                                                                                                                                                                                                                                                                                                                                                                                                 | is /                      |                                         |                                              |
| 10) Proposed Total Measured D                                     | epth: 16,721'                                                                                                                                                                                                                                                                                                                                                                                                                                                                                                                                                                                                                                                                                                                                                                                                                                                                                                                                                                                                                                                                                                                                                                                                                                                                                                                                                                                                                                                                                                                                                                                                                                                                                                                                                                                                                                                                                                                                                                                                                                                                                                                  | /                         |                                         |                                              |
| 11) Proposed Horizontal Leg Le                                    | ngth: 7,596'                                                                                                                                                                                                                                                                                                                                                                                                                                                                                                                                                                                                                                                                                                                                                                                                                                                                                                                                                                                                                                                                                                                                                                                                                                                                                                                                                                                                                                                                                                                                                                                                                                                                                                                                                                                                                                                                                                                                                                                                                                                                                                                   | /                         |                                         |                                              |
| 12) Approximate Fresh Water S                                     | trata Depths:                                                                                                                                                                                                                                                                                                                                                                                                                                                                                                                                                                                                                                                                                                                                                                                                                                                                                                                                                                                                                                                                                                                                                                                                                                                                                                                                                                                                                                                                                                                                                                                                                                                                                                                                                                                                                                                                                                                                                                                                                                                                                                                  | 150', 181', 826           | /                                       |                                              |
| 13) Method to Determine Fresh                                     | Water Depths:                                                                                                                                                                                                                                                                                                                                                                                                                                                                                                                                                                                                                                                                                                                                                                                                                                                                                                                                                                                                                                                                                                                                                                                                                                                                                                                                                                                                                                                                                                                                                                                                                                                                                                                                                                                                                                                                                                                                                                                                                                                                                                                  | Nearest offset w          | ell data, (47-0                         | 17-02906, 2480, 4233, )                      |
| 14) Approximate Saltwater Dep                                     | ths: NA                                                                                                                                                                                                                                                                                                                                                                                                                                                                                                                                                                                                                                                                                                                                                                                                                                                                                                                                                                                                                                                                                                                                                                                                                                                                                                                                                                                                                                                                                                                                                                                                                                                                                                                                                                                                                                                                                                                                                                                                                                                                                                                        |                           |                                         |                                              |
| 15) Approximate Coal Seam De                                      | pths: 220' - 225', 42                                                                                                                                                                                                                                                                                                                                                                                                                                                                                                                                                                                                                                                                                                                                                                                                                                                                                                                                                                                                                                                                                                                                                                                                                                                                                                                                                                                                                                                                                                                                                                                                                                                                                                                                                                                                                                                                                                                                                                                                                                                                                                          | .8'-438', 495'-501' (Surf | ace casing is being                     | extended to cover the coal in the DTI Field) |
| 16) Approximate Depth to Possi                                    | ble Void (coal m                                                                                                                                                                                                                                                                                                                                                                                                                                                                                                                                                                                                                                                                                                                                                                                                                                                                                                                                                                                                                                                                                                                                                                                                                                                                                                                                                                                                                                                                                                                                                                                                                                                                                                                                                                                                                                                                                                                                                                                                                                                                                                               | ine, karst, other):       | None                                    |                                              |
| 17) Does Proposed well location directly overlying or adjacent to |                                                                                                                                                                                                                                                                                                                                                                                                                                                                                                                                                                                                                                                                                                                                                                                                                                                                                                                                                                                                                                                                                                                                                                                                                                                                                                                                                                                                                                                                                                                                                                                                                                                                                                                                                                                                                                                                                                                                                                                                                                                                                                                                | ms<br>Yes                 | N                                       | o X                                          |
| (a) If Yes, provide Mine Info:                                    | Name:                                                                                                                                                                                                                                                                                                                                                                                                                                                                                                                                                                                                                                                                                                                                                                                                                                                                                                                                                                                                                                                                                                                                                                                                                                                                                                                                                                                                                                                                                                                                                                                                                                                                                                                                                                                                                                                                                                                                                                                                                                                                                                                          |                           |                                         |                                              |
|                                                                   | Depth:                                                                                                                                                                                                                                                                                                                                                                                                                                                                                                                                                                                                                                                                                                                                                                                                                                                                                                                                                                                                                                                                                                                                                                                                                                                                                                                                                                                                                                                                                                                                                                                                                                                                                                                                                                                                                                                                                                                                                                                                                                                                                                                         |                           | RECEIVED<br>Office of Oil and G         | 200                                          |
|                                                                   | Seam:                                                                                                                                                                                                                                                                                                                                                                                                                                                                                                                                                                                                                                                                                                                                                                                                                                                                                                                                                                                                                                                                                                                                                                                                                                                                                                                                                                                                                                                                                                                                                                                                                                                                                                                                                                                                                                                                                                                                                                                                                                                                                                                          |                           |                                         |                                              |
|                                                                   | Owner:                                                                                                                                                                                                                                                                                                                                                                                                                                                                                                                                                                                                                                                                                                                                                                                                                                                                                                                                                                                                                                                                                                                                                                                                                                                                                                                                                                                                                                                                                                                                                                                                                                                                                                                                                                                                                                                                                                                                                                                                                                                                                                                         |                           | OCT 0 7 202                             | 4                                            |
|                                                                   |                                                                                                                                                                                                                                                                                                                                                                                                                                                                                                                                                                                                                                                                                                                                                                                                                                                                                                                                                                                                                                                                                                                                                                                                                                                                                                                                                                                                                                                                                                                                                                                                                                                                                                                                                                                                                                                                                                                                                                                                                                                                                                                                | F                         | WV Department                           | of stien                                     |