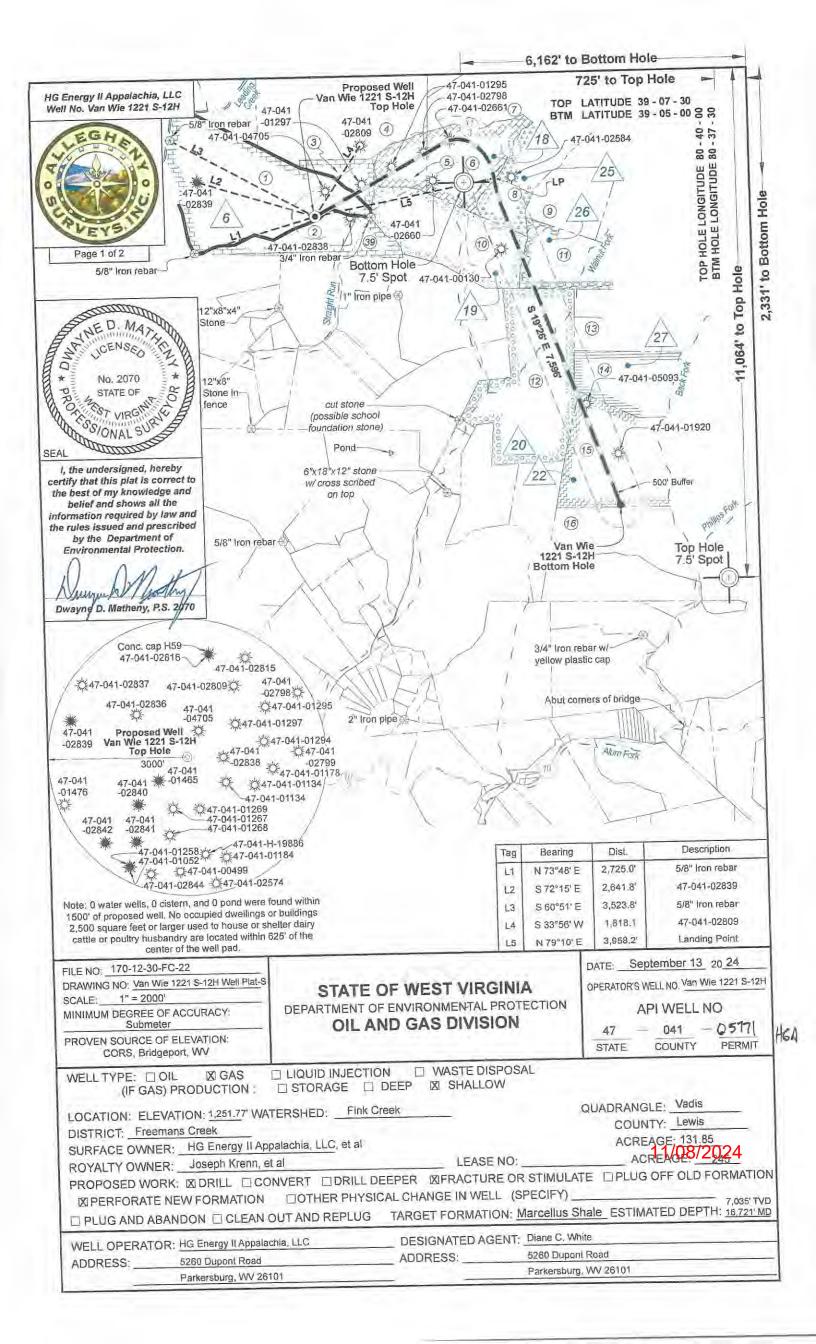

Farm Name: HG ENERGY II APPALACHIA

U.S. WELL NUMBER: 47-041-05771-00-00

Horizontal 6A New Drill

Date Issued: 11/7/2024

Promoting a healthy environment.

API Number: 4704105771

## STATE OF WEST VIRGINIA DEPARTMENT OF ENVIRONMENTAL PROTECTION, OFFICE OF OIL AND GAS WELL WORK PERMIT APPLICATION

|                                                                   |                                                                                                                                                                                                                                                                                                                                                                                                                                                                                                                                                                                                                                                                                                                                                                                                                                                                                                                                                                                                                                                                                                                                                                                                                                                                                                                                                                                                                                                                                                                                                                                                                                                                                                                                                                                                                                                                                                                                                                                                                                                                                                                                | -                         |                                         |                                              |
|-------------------------------------------------------------------|--------------------------------------------------------------------------------------------------------------------------------------------------------------------------------------------------------------------------------------------------------------------------------------------------------------------------------------------------------------------------------------------------------------------------------------------------------------------------------------------------------------------------------------------------------------------------------------------------------------------------------------------------------------------------------------------------------------------------------------------------------------------------------------------------------------------------------------------------------------------------------------------------------------------------------------------------------------------------------------------------------------------------------------------------------------------------------------------------------------------------------------------------------------------------------------------------------------------------------------------------------------------------------------------------------------------------------------------------------------------------------------------------------------------------------------------------------------------------------------------------------------------------------------------------------------------------------------------------------------------------------------------------------------------------------------------------------------------------------------------------------------------------------------------------------------------------------------------------------------------------------------------------------------------------------------------------------------------------------------------------------------------------------------------------------------------------------------------------------------------------------|---------------------------|-----------------------------------------|----------------------------------------------|
| 1) Well Operator: HG Energy                                       | II Appalachia,                                                                                                                                                                                                                                                                                                                                                                                                                                                                                                                                                                                                                                                                                                                                                                                                                                                                                                                                                                                                                                                                                                                                                                                                                                                                                                                                                                                                                                                                                                                                                                                                                                                                                                                                                                                                                                                                                                                                                                                                                                                                                                                 |                           | Lewis                                   | Freeman Vadis 7.5'                           |
|                                                                   |                                                                                                                                                                                                                                                                                                                                                                                                                                                                                                                                                                                                                                                                                                                                                                                                                                                                                                                                                                                                                                                                                                                                                                                                                                                                                                                                                                                                                                                                                                                                                                                                                                                                                                                                                                                                                                                                                                                                                                                                                                                                                                                                | Operator ID               | County                                  | District Quadrangle                          |
| 2) Operator's Well Number: Va                                     | n Wie 1221 S-1                                                                                                                                                                                                                                                                                                                                                                                                                                                                                                                                                                                                                                                                                                                                                                                                                                                                                                                                                                                                                                                                                                                                                                                                                                                                                                                                                                                                                                                                                                                                                                                                                                                                                                                                                                                                                                                                                                                                                                                                                                                                                                                 | 2H / Well Pa              | ad Name: Var                            | n Wie 1221                                   |
| 3) Farm Name/Surface Owner:                                       | HG Energy II Appalac                                                                                                                                                                                                                                                                                                                                                                                                                                                                                                                                                                                                                                                                                                                                                                                                                                                                                                                                                                                                                                                                                                                                                                                                                                                                                                                                                                                                                                                                                                                                                                                                                                                                                                                                                                                                                                                                                                                                                                                                                                                                                                           | hia, LLC Public Ro        | oad Access: C                           | R 11/3 aka Straight Run Road                 |
| 4) Elevation, current ground:                                     | <b>1256'</b> E                                                                                                                                                                                                                                                                                                                                                                                                                                                                                                                                                                                                                                                                                                                                                                                                                                                                                                                                                                                                                                                                                                                                                                                                                                                                                                                                                                                                                                                                                                                                                                                                                                                                                                                                                                                                                                                                                                                                                                                                                                                                                                                 | levation, proposed        | d post-construc                         | tion: 1251.7'                                |
| 5) Well Type (a) Gas x Other                                      | Oil                                                                                                                                                                                                                                                                                                                                                                                                                                                                                                                                                                                                                                                                                                                                                                                                                                                                                                                                                                                                                                                                                                                                                                                                                                                                                                                                                                                                                                                                                                                                                                                                                                                                                                                                                                                                                                                                                                                                                                                                                                                                                                                            | Un                        | derground Stor                          | age                                          |
| (b)If Gas Sha                                                     | ıllow <u>x</u>                                                                                                                                                                                                                                                                                                                                                                                                                                                                                                                                                                                                                                                                                                                                                                                                                                                                                                                                                                                                                                                                                                                                                                                                                                                                                                                                                                                                                                                                                                                                                                                                                                                                                                                                                                                                                                                                                                                                                                                                                                                                                                                 | Deep                      |                                         |                                              |
| Hor                                                               | rizontal x                                                                                                                                                                                                                                                                                                                                                                                                                                                                                                                                                                                                                                                                                                                                                                                                                                                                                                                                                                                                                                                                                                                                                                                                                                                                                                                                                                                                                                                                                                                                                                                                                                                                                                                                                                                                                                                                                                                                                                                                                                                                                                                     |                           |                                         |                                              |
| 6) Existing Pad: Yes or No No                                     |                                                                                                                                                                                                                                                                                                                                                                                                                                                                                                                                                                                                                                                                                                                                                                                                                                                                                                                                                                                                                                                                                                                                                                                                                                                                                                                                                                                                                                                                                                                                                                                                                                                                                                                                                                                                                                                                                                                                                                                                                                                                                                                                |                           |                                         |                                              |
| 7) Proposed Target Formation(s<br>Marcellus at 7002' / 7049' and  | Account to the contract of the |                           | *************************************** | Pressure(s):                                 |
| 8) Proposed Total Vertical Dept                                   | h: 7,035'                                                                                                                                                                                                                                                                                                                                                                                                                                                                                                                                                                                                                                                                                                                                                                                                                                                                                                                                                                                                                                                                                                                                                                                                                                                                                                                                                                                                                                                                                                                                                                                                                                                                                                                                                                                                                                                                                                                                                                                                                                                                                                                      | /                         |                                         |                                              |
| 9) Formation at Total Vertical D                                  | epth: Marcellu                                                                                                                                                                                                                                                                                                                                                                                                                                                                                                                                                                                                                                                                                                                                                                                                                                                                                                                                                                                                                                                                                                                                                                                                                                                                                                                                                                                                                                                                                                                                                                                                                                                                                                                                                                                                                                                                                                                                                                                                                                                                                                                 | is /                      |                                         |                                              |
| 10) Proposed Total Measured D                                     | epth: 16,721'                                                                                                                                                                                                                                                                                                                                                                                                                                                                                                                                                                                                                                                                                                                                                                                                                                                                                                                                                                                                                                                                                                                                                                                                                                                                                                                                                                                                                                                                                                                                                                                                                                                                                                                                                                                                                                                                                                                                                                                                                                                                                                                  | /                         |                                         |                                              |
| 11) Proposed Horizontal Leg Le                                    | ngth: 7,596'                                                                                                                                                                                                                                                                                                                                                                                                                                                                                                                                                                                                                                                                                                                                                                                                                                                                                                                                                                                                                                                                                                                                                                                                                                                                                                                                                                                                                                                                                                                                                                                                                                                                                                                                                                                                                                                                                                                                                                                                                                                                                                                   | /                         |                                         |                                              |
| 12) Approximate Fresh Water S                                     | trata Depths:                                                                                                                                                                                                                                                                                                                                                                                                                                                                                                                                                                                                                                                                                                                                                                                                                                                                                                                                                                                                                                                                                                                                                                                                                                                                                                                                                                                                                                                                                                                                                                                                                                                                                                                                                                                                                                                                                                                                                                                                                                                                                                                  | 150', 181', 826           | /                                       |                                              |
| 13) Method to Determine Fresh                                     | Water Depths:                                                                                                                                                                                                                                                                                                                                                                                                                                                                                                                                                                                                                                                                                                                                                                                                                                                                                                                                                                                                                                                                                                                                                                                                                                                                                                                                                                                                                                                                                                                                                                                                                                                                                                                                                                                                                                                                                                                                                                                                                                                                                                                  | Nearest offset w          | ell data, (47-0                         | 17-02906, 2480, 4233, )                      |
| 14) Approximate Saltwater Dep                                     | ths: NA                                                                                                                                                                                                                                                                                                                                                                                                                                                                                                                                                                                                                                                                                                                                                                                                                                                                                                                                                                                                                                                                                                                                                                                                                                                                                                                                                                                                                                                                                                                                                                                                                                                                                                                                                                                                                                                                                                                                                                                                                                                                                                                        |                           |                                         |                                              |
| 15) Approximate Coal Seam De                                      | pths: 220' - 225', 42                                                                                                                                                                                                                                                                                                                                                                                                                                                                                                                                                                                                                                                                                                                                                                                                                                                                                                                                                                                                                                                                                                                                                                                                                                                                                                                                                                                                                                                                                                                                                                                                                                                                                                                                                                                                                                                                                                                                                                                                                                                                                                          | .8'-438', 495'-501' (Surf | ace casing is being                     | extended to cover the coal in the DTI Field) |
| 16) Approximate Depth to Possi                                    | ble Void (coal m                                                                                                                                                                                                                                                                                                                                                                                                                                                                                                                                                                                                                                                                                                                                                                                                                                                                                                                                                                                                                                                                                                                                                                                                                                                                                                                                                                                                                                                                                                                                                                                                                                                                                                                                                                                                                                                                                                                                                                                                                                                                                                               | ine, karst, other):       | None                                    |                                              |
| 17) Does Proposed well location directly overlying or adjacent to |                                                                                                                                                                                                                                                                                                                                                                                                                                                                                                                                                                                                                                                                                                                                                                                                                                                                                                                                                                                                                                                                                                                                                                                                                                                                                                                                                                                                                                                                                                                                                                                                                                                                                                                                                                                                                                                                                                                                                                                                                                                                                                                                | ms<br>Yes                 | N                                       | o X                                          |
| (a) If Yes, provide Mine Info:                                    | Name:                                                                                                                                                                                                                                                                                                                                                                                                                                                                                                                                                                                                                                                                                                                                                                                                                                                                                                                                                                                                                                                                                                                                                                                                                                                                                                                                                                                                                                                                                                                                                                                                                                                                                                                                                                                                                                                                                                                                                                                                                                                                                                                          |                           |                                         |                                              |
|                                                                   | Depth:                                                                                                                                                                                                                                                                                                                                                                                                                                                                                                                                                                                                                                                                                                                                                                                                                                                                                                                                                                                                                                                                                                                                                                                                                                                                                                                                                                                                                                                                                                                                                                                                                                                                                                                                                                                                                                                                                                                                                                                                                                                                                                                         |                           | RECEIVED<br>Office of Oil and G         | 200                                          |
|                                                                   | Seam:                                                                                                                                                                                                                                                                                                                                                                                                                                                                                                                                                                                                                                                                                                                                                                                                                                                                                                                                                                                                                                                                                                                                                                                                                                                                                                                                                                                                                                                                                                                                                                                                                                                                                                                                                                                                                                                                                                                                                                                                                                                                                                                          |                           |                                         |                                              |
|                                                                   | Owner:                                                                                                                                                                                                                                                                                                                                                                                                                                                                                                                                                                                                                                                                                                                                                                                                                                                                                                                                                                                                                                                                                                                                                                                                                                                                                                                                                                                                                                                                                                                                                                                                                                                                                                                                                                                                                                                                                                                                                                                                                                                                                                                         |                           | OCT 0 7 202                             | 4                                            |
|                                                                   |                                                                                                                                                                                                                                                                                                                                                                                                                                                                                                                                                                                                                                                                                                                                                                                                                                                                                                                                                                                                                                                                                                                                                                                                                                                                                                                                                                                                                                                                                                                                                                                                                                                                                                                                                                                                                                                                                                                                                                                                                                                                                                                                | F                         | WV Department                           | of stien                                     |

WW-6B (04/15) 4704105771

API NO. 47-\_\_

OPERATOR WELL NO. Van Wie 1221 S-12H
Well Pad Name: Van Wie 1221

18)

#### CASING AND TUBING PROGRAM

| TYPE             | Size<br>(in) | New<br>or<br>Used | <u>Grade</u> | Weight per ft. (lb/ft) | FOOTAGE: For Drilling (ft) | INTERVALS:<br>Left in Well<br>(ft) | CEMENT:<br>Fill-up<br>(Cu. Ft.)/CTS |
|------------------|--------------|-------------------|--------------|------------------------|----------------------------|------------------------------------|-------------------------------------|
| Conductor        | 30"          | New               | LS           | 157.5                  | 120'                       | 120'                               | CTS                                 |
| Fresh Water/Coal | 20"          | NEW               | J-55         | 94                     | 1225'                      | 1225'                              | 40% Excess, CTS                     |
| Intermediate 1   | 13 3/8"      | NEW               | J-55 BTC     | 68                     | 2760'                      | 2760'                              | 40% Excess, CTS                     |
| Intermediate 2   | 9 5/8"       | NEW               | N/L-80 BTC   | 40                     | 6750'                      | 6750' /                            | 40% Excess Tail, CTS                |
| Production       | 5 1/2"       | NEW               | P-110 HP     | 23                     | 16721'                     | 16721'                             | 20% Excess Tail, CTS                |
| Tubing           |              |                   |              |                        |                            |                                    |                                     |
| Liners           |              |                   |              |                        |                            |                                    |                                     |