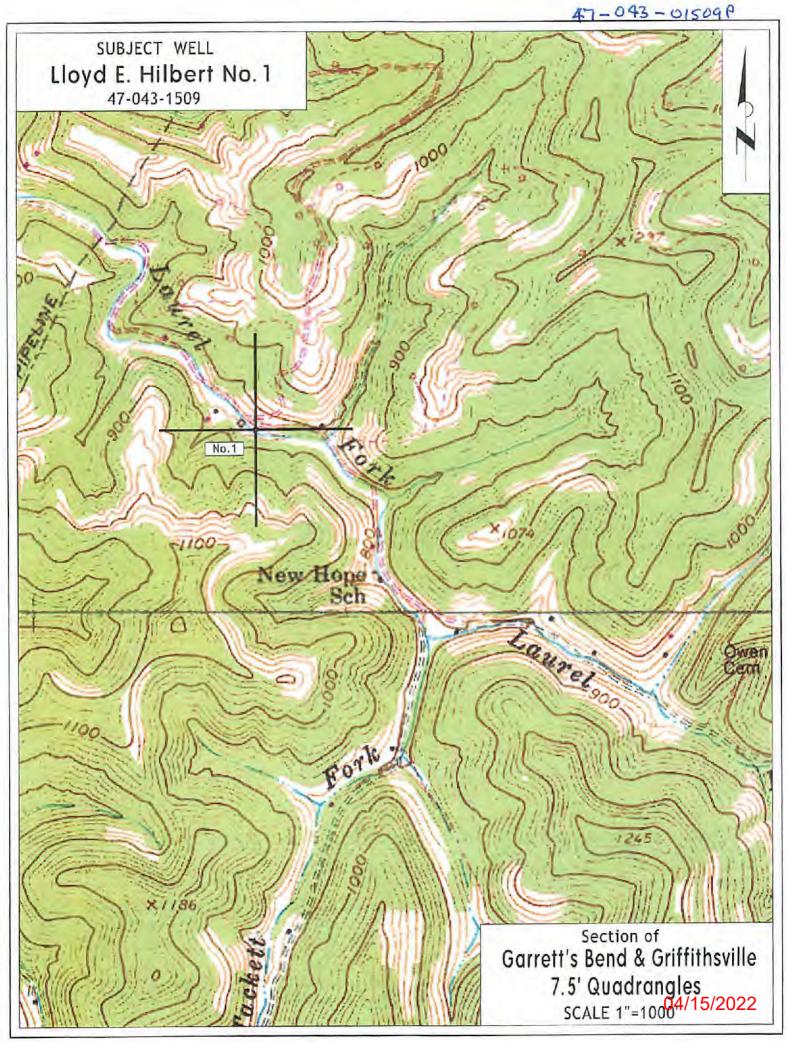

WW-4B Rev. 2/01

| 1) Date February 4 | , 2022         |
|--------------------|----------------|
| 2) Operator's      |                |
| Well No. Lloyd H   | lilbert   4    |
| 3) API Well No.    | 47-043 - 01509 |

WW-4A Revised 6-07

| 1) | Date:                        | February 4, 20 | 22  |       |  |
|----|------------------------------|----------------|-----|-------|--|
|    | Operator's 'Lloyd E. Hilbert |                | r   |       |  |
| 3) | API Well No                  | o.: 47 -       | 043 | 01509 |  |