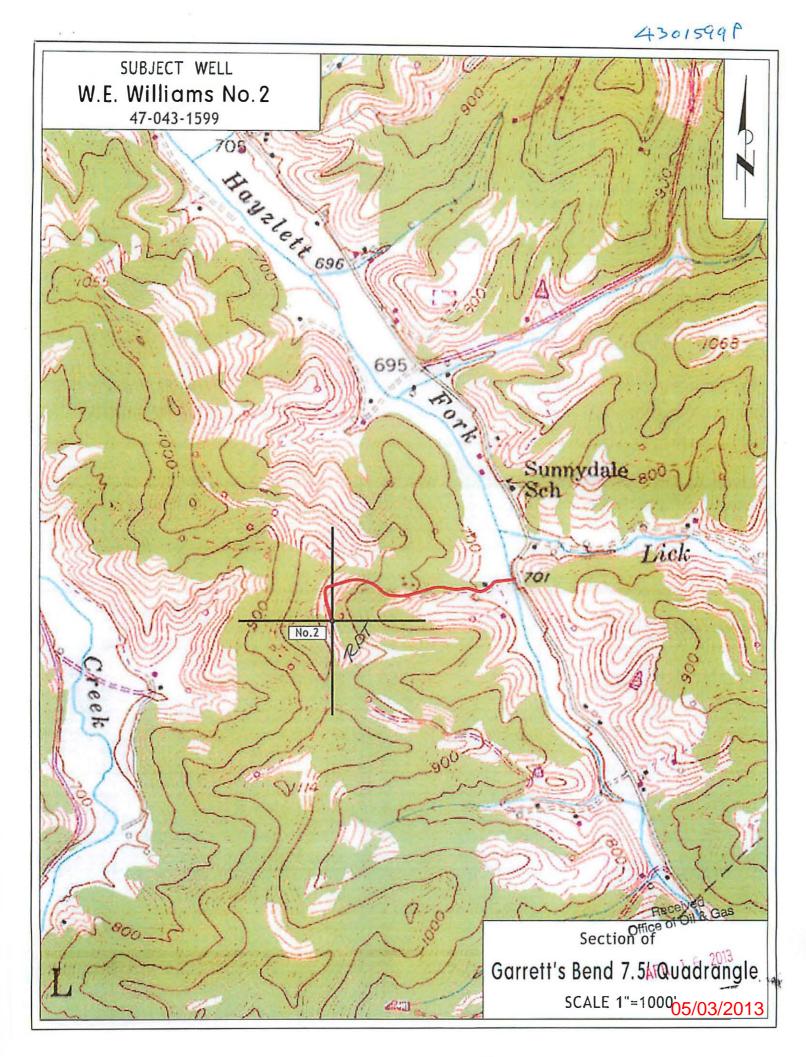

WW-7 5-02

> West Virginia Department of Environmental Protection Office of Oil & Gas WELL LOCATION FORM: GPS

| API: 47- 043            | - 1599               | WELL NO:       | No.2   |       |
|-------------------------|----------------------|----------------|--------|-------|
| FARM NAME: W.E.         | Williams             |                |        | r     |
| RESPONSIBLE PARTY NAME: | HG Energy, LLC       |                |        |       |
| COUNTY: Linco           | n                    | DISTRICT:      | Duval  |       |
| QUADRANGLE:             | Garrett's Bend 7.5'  |                |        |       |
| SURFACE OWNER:          | Earl Williams et al. |                |        |       |
| ROYALTY OWNER:          | HG Energy LLC et al. |                |        |       |
| UTM GPS NORTHING:       | 4,238,195            | _              |        |       |
| UTM GPS EASTING:        | 421,013              | GPS ELEVATION: | 301 m. | 98757 |