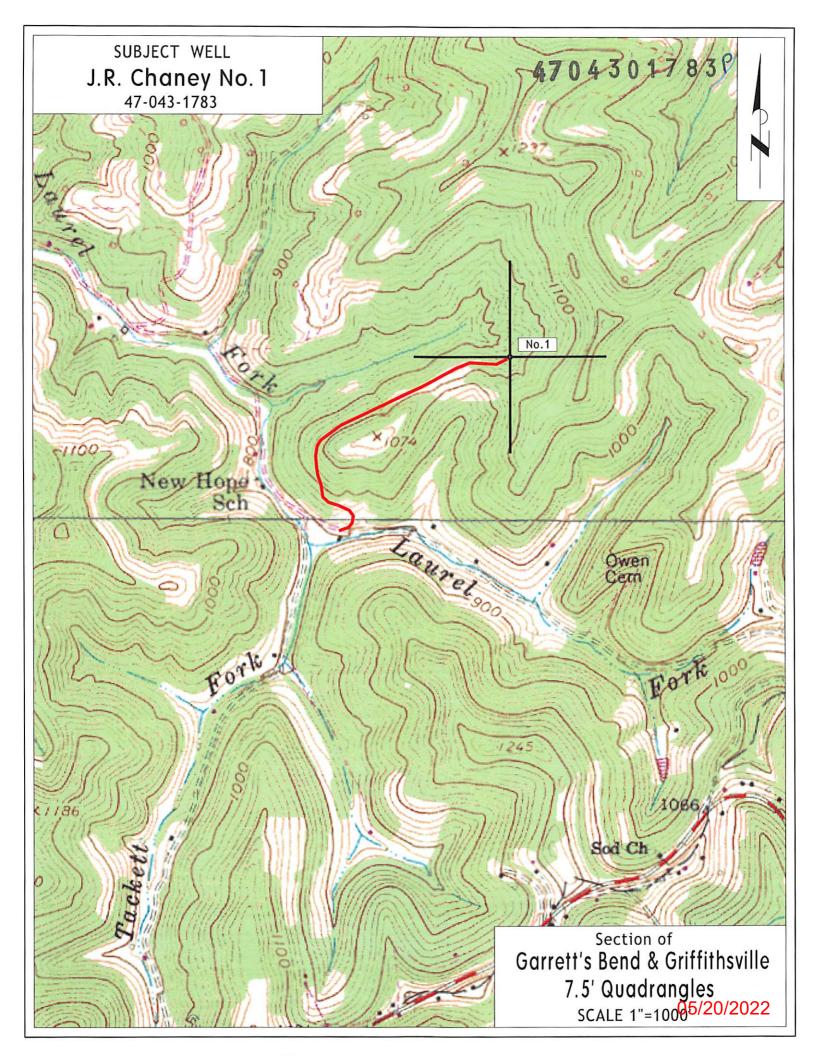

## WELL LOCATION FORM: GPS

| API: 47- 043 - 01783                                                                                                                                                                                                                                                       |                                                          | WELL NO:1        |                                                         |
|----------------------------------------------------------------------------------------------------------------------------------------------------------------------------------------------------------------------------------------------------------------------------|----------------------------------------------------------|------------------|---------------------------------------------------------|
| FARM NAME:                                                                                                                                                                                                                                                                 | J.R. Chaney                                              | 040              |                                                         |
| RESPONSIBLE PARTY N                                                                                                                                                                                                                                                        | HG Energy, LLC                                           |                  |                                                         |
| COUNTY:                                                                                                                                                                                                                                                                    | Lincoln                                                  | DISTRICT: Du     | val                                                     |
| QUADRANGLE:                                                                                                                                                                                                                                                                | Griffithsville 7.5'                                      |                  |                                                         |
| SURFACE OWNER:                                                                                                                                                                                                                                                             | Keith E. Tyler, Sr.                                      |                  |                                                         |
| ROYALTY OWNER:                                                                                                                                                                                                                                                             | HG Energy, LLC et al.                                    |                  |                                                         |
| UTM GPS NORTHING:                                                                                                                                                                                                                                                          | 4,234,461                                                |                  | (964.3')                                                |
| UTM GPS EASTING:                                                                                                                                                                                                                                                           | 421,684                                                  | GPS ELEVATION:   | 294 m.                                                  |
| Oil & Gas will not accept GPS coordinates that do not meet the following requirements:  1. Datum: NAD 1983, Zone:17 North, Coordinate Units: meters, Altitude: height above mean sea level (MSL) - meters.  2. Accuracy to Datum - 3.05 meters  3. Data Collection Method: |                                                          |                  |                                                         |
| Survey Grade G                                                                                                                                                                                                                                                             | Post Processed Differential Real-Time Differential       | _                |                                                         |
| Mapping Grade                                                                                                                                                                                                                                                              | GPS X Post Processed Differential Real-Time Differential | X                | RECEIVED<br>Office of Oil and Gas                       |
| I the undersigned, hereby certify this data is correct to the best of my knowledge and belief and shows all the information required by law and the regulations issued and prescribed by the Office of Oil and Gas.                                                        |                                                          |                  | MAR 1 4 2022  WV Department of Environmental Protection |
| Diane White                                                                                                                                                                                                                                                                | Diane C. White                                           | Designated Agent |                                                         |
| Signature                                                                                                                                                                                                                                                                  |                                                          | Title            |                                                         |
|                                                                                                                                                                                                                                                                            | er 14, 2021                                              |                  |                                                         |
| Date                                                                                                                                                                                                                                                                       |                                                          |                  |                                                         |