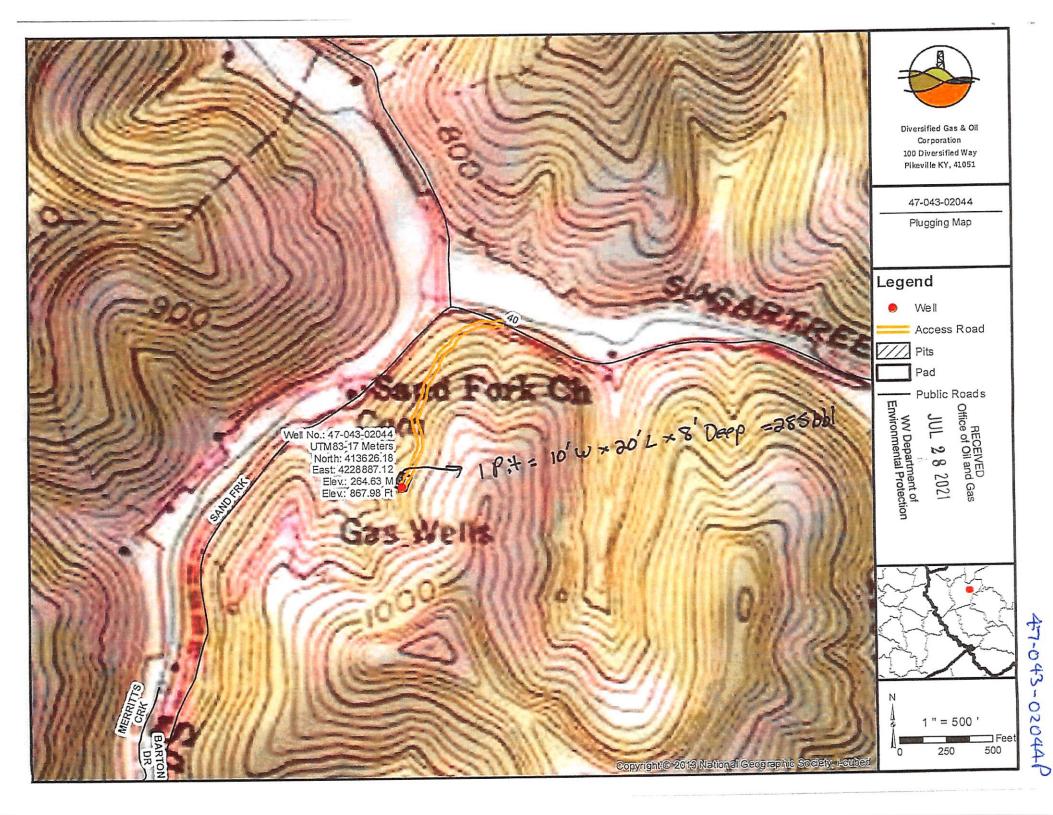

| WW-7<br>8-30-06                                                                                                                                                                                                                                                                                                                                                                                                                                                                                                                                                                                                                                                                                                                                                                                                                                                                                                                                                                                                                                                                                                                                                                                                                                                                                                                                                                                                                                                                                                                                                                                                                                                                                                                                                                                                                                                                                                                                                                                                                                                                                                                          |  |  |  |
|------------------------------------------------------------------------------------------------------------------------------------------------------------------------------------------------------------------------------------------------------------------------------------------------------------------------------------------------------------------------------------------------------------------------------------------------------------------------------------------------------------------------------------------------------------------------------------------------------------------------------------------------------------------------------------------------------------------------------------------------------------------------------------------------------------------------------------------------------------------------------------------------------------------------------------------------------------------------------------------------------------------------------------------------------------------------------------------------------------------------------------------------------------------------------------------------------------------------------------------------------------------------------------------------------------------------------------------------------------------------------------------------------------------------------------------------------------------------------------------------------------------------------------------------------------------------------------------------------------------------------------------------------------------------------------------------------------------------------------------------------------------------------------------------------------------------------------------------------------------------------------------------------------------------------------------------------------------------------------------------------------------------------------------------------------------------------------------------------------------------------------------|--|--|--|
|                                                                                                                                                                                                                                                                                                                                                                                                                                                                                                                                                                                                                                                                                                                                                                                                                                                                                                                                                                                                                                                                                                                                                                                                                                                                                                                                                                                                                                                                                                                                                                                                                                                                                                                                                                                                                                                                                                                                                                                                                                                                                                                                          |  |  |  |
| West Virginia Department of Environmental Protection<br>Office of Oil and Gas                                                                                                                                                                                                                                                                                                                                                                                                                                                                                                                                                                                                                                                                                                                                                                                                                                                                                                                                                                                                                                                                                                                                                                                                                                                                                                                                                                                                                                                                                                                                                                                                                                                                                                                                                                                                                                                                                                                                                                                                                                                            |  |  |  |
| WELL LOCATION FORM: GPS                                                                                                                                                                                                                                                                                                                                                                                                                                                                                                                                                                                                                                                                                                                                                                                                                                                                                                                                                                                                                                                                                                                                                                                                                                                                                                                                                                                                                                                                                                                                                                                                                                                                                                                                                                                                                                                                                                                                                                                                                                                                                                                  |  |  |  |
| API: 47-043-02044 WELL NO.: 6112                                                                                                                                                                                                                                                                                                                                                                                                                                                                                                                                                                                                                                                                                                                                                                                                                                                                                                                                                                                                                                                                                                                                                                                                                                                                                                                                                                                                                                                                                                                                                                                                                                                                                                                                                                                                                                                                                                                                                                                                                                                                                                         |  |  |  |
| <sub>FARM NAME:</sub> Edgnor, J.M.                                                                                                                                                                                                                                                                                                                                                                                                                                                                                                                                                                                                                                                                                                                                                                                                                                                                                                                                                                                                                                                                                                                                                                                                                                                                                                                                                                                                                                                                                                                                                                                                                                                                                                                                                                                                                                                                                                                                                                                                                                                                                                       |  |  |  |
| RESPONSIBLE PARTY NAME: Diversified Production LLC                                                                                                                                                                                                                                                                                                                                                                                                                                                                                                                                                                                                                                                                                                                                                                                                                                                                                                                                                                                                                                                                                                                                                                                                                                                                                                                                                                                                                                                                                                                                                                                                                                                                                                                                                                                                                                                                                                                                                                                                                                                                                       |  |  |  |
| COUNTY: Lincoln DISTRICT: Union                                                                                                                                                                                                                                                                                                                                                                                                                                                                                                                                                                                                                                                                                                                                                                                                                                                                                                                                                                                                                                                                                                                                                                                                                                                                                                                                                                                                                                                                                                                                                                                                                                                                                                                                                                                                                                                                                                                                                                                                                                                                                                          |  |  |  |
| QUADRANGLE: Griffithsville                                                                                                                                                                                                                                                                                                                                                                                                                                                                                                                                                                                                                                                                                                                                                                                                                                                                                                                                                                                                                                                                                                                                                                                                                                                                                                                                                                                                                                                                                                                                                                                                                                                                                                                                                                                                                                                                                                                                                                                                                                                                                                               |  |  |  |
| SURFACE OWNER: Southern Region Industrial Inc                                                                                                                                                                                                                                                                                                                                                                                                                                                                                                                                                                                                                                                                                                                                                                                                                                                                                                                                                                                                                                                                                                                                                                                                                                                                                                                                                                                                                                                                                                                                                                                                                                                                                                                                                                                                                                                                                                                                                                                                                                                                                            |  |  |  |
| ROYALTY OWNER: Diversified Production LLC                                                                                                                                                                                                                                                                                                                                                                                                                                                                                                                                                                                                                                                                                                                                                                                                                                                                                                                                                                                                                                                                                                                                                                                                                                                                                                                                                                                                                                                                                                                                                                                                                                                                                                                                                                                                                                                                                                                                                                                                                                                                                                |  |  |  |
| UTM GPS NORTHING: 4,228,887.12                                                                                                                                                                                                                                                                                                                                                                                                                                                                                                                                                                                                                                                                                                                                                                                                                                                                                                                                                                                                                                                                                                                                                                                                                                                                                                                                                                                                                                                                                                                                                                                                                                                                                                                                                                                                                                                                                                                                                                                                                                                                                                           |  |  |  |
| UTM GPS EASTING: 413,626.18 GPS ELEVATION: 868'                                                                                                                                                                                                                                                                                                                                                                                                                                                                                                                                                                                                                                                                                                                                                                                                                                                                                                                                                                                                                                                                                                                                                                                                                                                                                                                                                                                                                                                                                                                                                                                                                                                                                                                                                                                                                                                                                                                                                                                                                                                                                          |  |  |  |
| <ul> <li>The Responsible Party named above has chosen to submit GPS coordinates in lieu of preparing a new well location plat for a plugging permit or assigned API number on the above well. The Office of Oil and Gas will not accept GPS coordinate CEVED coordinate c</li></ul> |  |  |  |
| Real-Time Differential                                                                                                                                                                                                                                                                                                                                                                                                                                                                                                                                                                                                                                                                                                                                                                                                                                                                                                                                                                                                                                                                                                                                                                                                                                                                                                                                                                                                                                                                                                                                                                                                                                                                                                                                                                                                                                                                                                                                                                                                                                                                                                                   |  |  |  |
| Mapping Grade GPS X : Post Processed Differential X                                                                                                                                                                                                                                                                                                                                                                                                                                                                                                                                                                                                                                                                                                                                                                                                                                                                                                                                                                                                                                                                                                                                                                                                                                                                                                                                                                                                                                                                                                                                                                                                                                                                                                                                                                                                                                                                                                                                                                                                                                                                                      |  |  |  |
| Real-Time Differential                                                                                                                                                                                                                                                                                                                                                                                                                                                                                                                                                                                                                                                                                                                                                                                                                                                                                                                                                                                                                                                                                                                                                                                                                                                                                                                                                                                                                                                                                                                                                                                                                                                                                                                                                                                                                                                                                                                                                                                                                                                                                                                   |  |  |  |
| 4. Letter size copy of the topography map showing the well location.<br>I the undersigned, hereby certify this data is correct to the best of my knowledge and<br>belief and shows all the information required by law and the regulations issued and<br>prescribed by the Office of Oil and Gas.                                                                                                                                                                                                                                                                                                                                                                                                                                                                                                                                                                                                                                                                                                                                                                                                                                                                                                                                                                                                                                                                                                                                                                                                                                                                                                                                                                                                                                                                                                                                                                                                                                                                                                                                                                                                                                        |  |  |  |