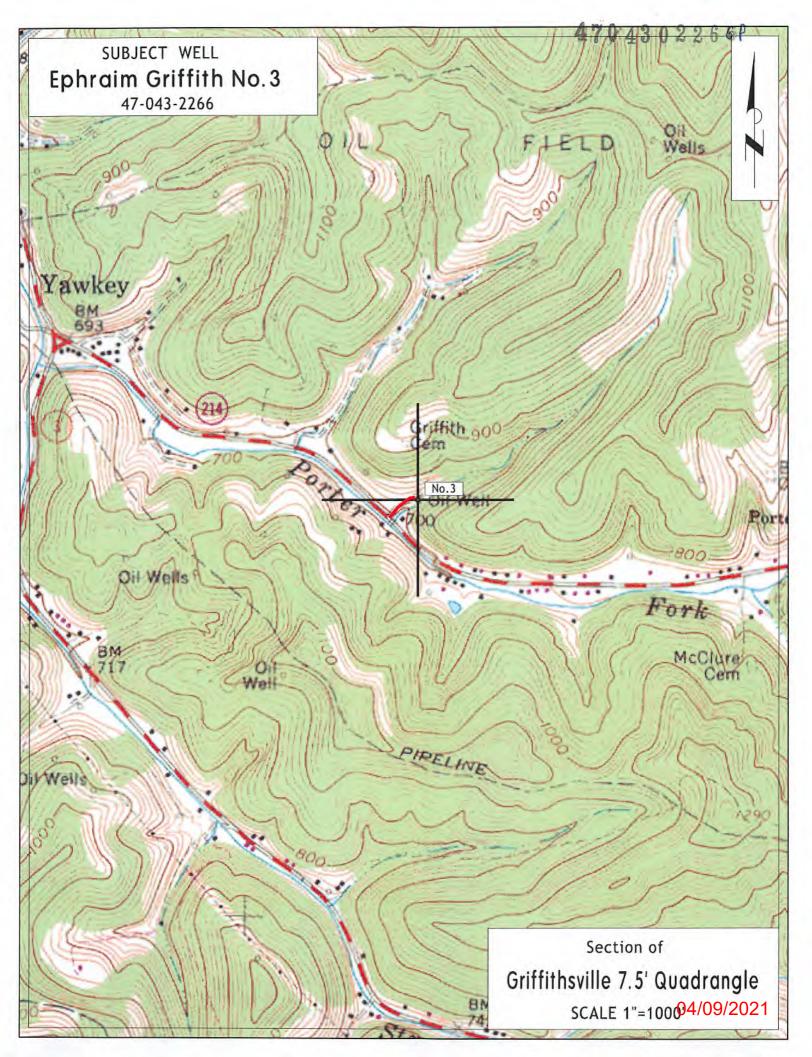

### STATE OF WEST VIRGINIA DEPARTMENT OF ENVIRONMENTAL PROTECTION OFFICE OF OIL AND GAS

| 5)  | Location: Elevation 715'                                                                                                                                                           | Watershed Porter Fork                                                                                                                    |
|-----|------------------------------------------------------------------------------------------------------------------------------------------------------------------------------------|------------------------------------------------------------------------------------------------------------------------------------------|
| ,   | District Duval                                                                                                                                                                     | County Lincoln Quadrangle Griffithsville 7.5'                                                                                            |
| ul- | HG Energy LLC                                                                                                                                                                      | 7) Designated Agent Diane White                                                                                                          |
| 5)  | Well Operator HG Energy, LLC Address 5260 Dupont Road                                                                                                                              | Address 5260 Dupont Road                                                                                                                 |
|     | Parkersburg, WV 26101                                                                                                                                                              | Parkersburg, WV 26101                                                                                                                    |
| 8)  | Oil and Gas Inspector to be notified Name Terry Urban                                                                                                                              | 9) Plugging Contractor  Name To Be Determined Upon Approval of the Permi                                                                 |
|     | Address P. O. Box 1207                                                                                                                                                             | Address                                                                                                                                  |
|     | Clendenin, WV 25045                                                                                                                                                                |                                                                                                                                          |
|     | Elev 715'<br>TD- 2206' - Berea 2182'<br>Cement Plug No 1 2180'-2080', W                                                                                                            |                                                                                                                                          |
|     | Elev 715'<br>TD- 2206' Berea 2182'<br>Cement Plug No 1 2180'-2080', W<br>Cement Plug No 2 1560'-1440', free point, cu                                                              | OC, pump 6% gel to surface ut and pull 5 3/16" & 6 5/8" casing ~ 700'                                                                    |
|     | Elev 715'<br>TD- 2206' Berea 2182'<br>Cement Plug No 1 2180'-2080', W<br>Cement Plug No 2 1560'-1440', free point, cu                                                              | OC, pump 6% gel to surface ut and pull 5 3/16" & 6 5/8" casing ~ 700' necessary adjust depth for casing cut                              |
|     | Elev 715'<br>TD- 2206' Berea 2182'<br>Cement Plug No 1 2180'-2080', W<br>Cement Plug No 2 1560'-1440', free point, cu<br>Cement Plug No 3 - 870' - 660' if r                       | OC, pump 6% gel to surface ut and pull 5 3/16" & 6 5/8" casing ~ 700' necessary adjust depth for casing cut                              |
|     | Elev 715' TD- 2206' Berea 2182' Cement Plug No 1 2180'-2080', W Cement Plug No 2 1560'-1440', free point, cu Cement Plug No 3 - 870' - 660' if r Cement Plug No 4 - 310'- 135' (wa | OC, pump 6% gel to surface  at and pull 5 3/16" & 6 5/8" casing ~ 700'  necessary adjust depth for casing cut  ater at 260')  DEC = 9 20 |
|     | Elev 715' TD- 2206' Berea 2182' Cement Plug No 1 2180'-2080', W Cement Plug No 2 1560'-1440', free point, cu Cement Plug No 3 - 870' - 660' if r Cement Plug No 4 - 310'- 135' (wa | OC, pump 6% gel to surface  at and pull 5 3/16" & 6 5/8" casing ~ 700'  necessary adjust depth for casing cut  ater at 260')  DEC = 9 20 |