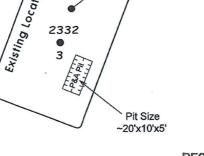

| Office of Oil and SEP 1-8 201           |
| Field Reviewed?                                                                                                   | Yes                                                                                                         | )No                                                                       | WV Department o<br>Environmental Protec |





### Hannah Paul No.3

47-043-2322



## Hannah Paul Lease

David Stowers - Surface

#### NOTE

REFER TO THE WVDEP
EROSION AND SEDIMENT CONTROL
FIELD MANUAL VER. MAY 2012 FOR
BMPS CONTROLLING EROSION AND
SEDIMENT FROM SOIL-DISTURBING
OPERATIONS.

NOTE:
Location is existing. Only minimal earthwork will be required to P&A existing well. Any disturbed areas will be recvegetated as per the attached WW-9.



RECEIVED
Office of Oil and Gas

OCT 1 6 2018

WV Department of Environmental Protection

### Notes:

- REQUESTED PERMIT IS FOR PLUGGING AN EXISTING WELL
- ALL ACCESS ROADS ARE EXISTING AND WILL BE
   UPGRADED IN ORDER TO ACCOMODATE WELL WORK
   EQUIPMENT AND THEN WILL BE RECLAIMED TO WVDEP STANDARDS.
- ALL DISTURBED AREAS WILL BE RE-VEGETATED AS OUTLINED ON FORM WW-9.
- LOCATION OF DRILL PIT MAY BE CHANGED BASED ON AS-BUILT CONSIDERATIONS.
- DRAWING NOT TO SCALE.

WW-9- GPP Rev. 5/16

| l                  | Page    | of_       |  |
|--------------------|---------|-----------|--|
| API Number 47 -    | 043     | <br>02322 |  |
| Operator's Well No | ·<br>). |           |  |

#### STATE OF WEST VIRGINIA DEPARTMENT OF ENVIRONMENTAL PROTECTION OFFICE OF OIL AND GAS GROUNDWATER PROTECTION PLA