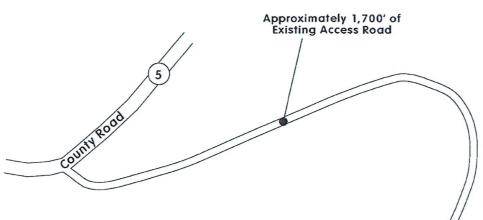

include dimensions (L. | , W, D) of the pit, and dimensions      |
| release.                                                                                                          |                                                                                                             | Date: 9-10-17                                                             | Office of Oil and SEP 1-8 201           |
| Field Reviewed?                                                                                                   | Yes                                                                                                         | )No                                                                       | WV Department o<br>Environmental Protec |





### Hannah Paul No.3

47-043-2322



## Hannah Paul Lease

David Stowers - Surface

#### NOTE

REFER TO THE WVDEP
EROSION AND SEDIMENT CONTROL
FIELD MANUAL VER. MAY 2012 FOR
BMPS CONTROLLING EROSION AND
SEDIMENT FROM SOIL-DISTURBING
OPERATIONS.

NOTE:
Location is existing. Only minimal earthwork will be required to P&A existing well. Any disturbed areas will be recvegetated as per the attached WW-9.



RECEIVED
Office of Oil and Gas

OCT 1 6 2018

WV Department of Environmental Protection

### Notes:

- REQUESTED PERMIT IS FOR PLUGGING AN EXISTING WELL
- ALL ACCESS ROADS ARE EXISTING AND WILL BE
   UPGRADED IN ORDER TO ACCOMODATE WELL WORK
   EQUIPMENT AND THEN WILL BE RECLAIMED TO WVDEP STANDARDS.
- ALL DISTURBED AREAS WILL BE RE-VEGETATED AS OUTLINED ON FORM WW-9.
- LOCATION OF DRILL PIT MAY BE CHANGED BASED ON AS-BUILT C