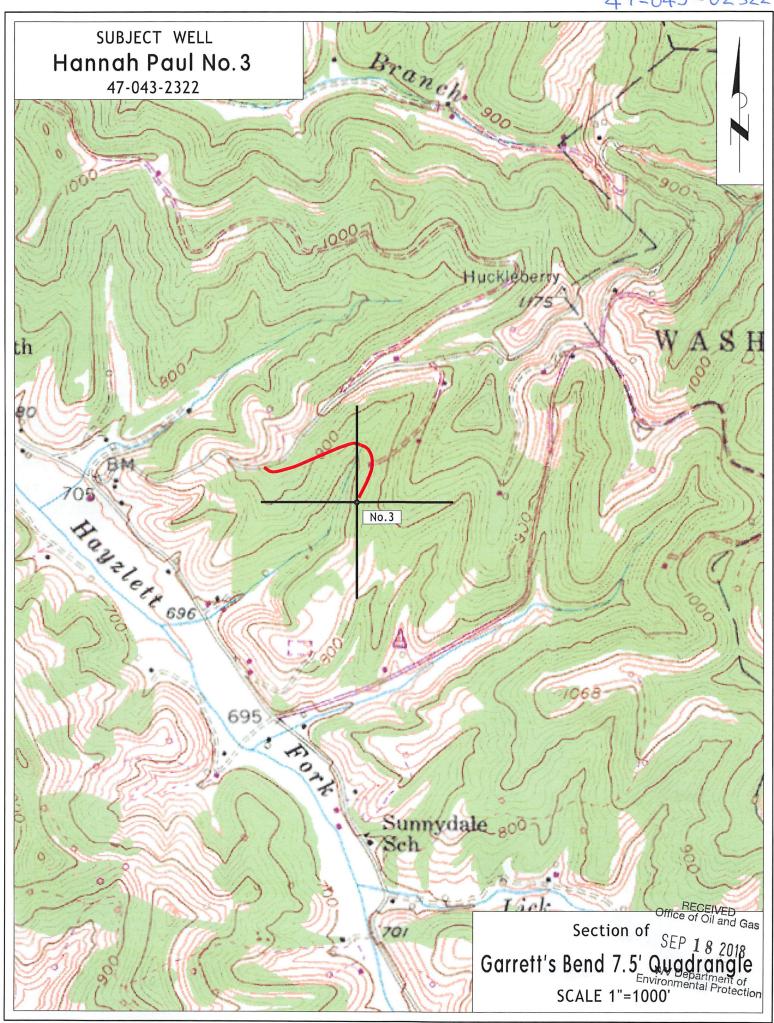

WW-4B Rev. 2/01

| 1) Date | e Septe | mber   | 5        | , | 2018    |  |
|---------|---------|--------|----------|---|---------|--|
| 2) Ope: | rator   | 's     |          |   |         |  |
| Wel.    | l No.   | Hannah | Paul 3   |   |         |  |
| 3)API   | Well    | No.    | 47 - 043 |   | - 02322 |  |