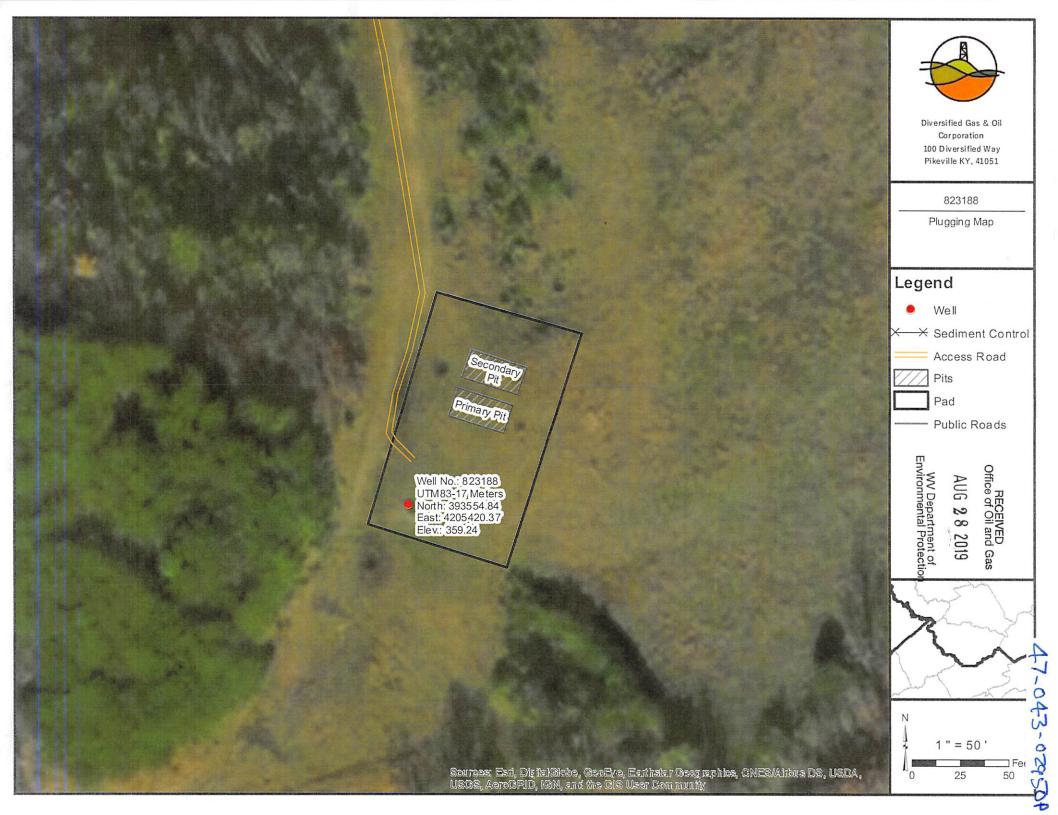

PLUGGING PROCEDURE 823188 LINCOLN COUNTY, WEST VIRGINIA API# 47-043-02950

BY: JM

DATE: 7/24/2019

#### **Csg Schedule**

- 9 5/8" csg @ 363' cemented to surface w/ 165 sx
- 4 ½" csg @ 1,414' w/ [acker set at 1406'
- 2 3/8" tbg @ 1422'
- TD @ 1429'

#### Completion

Natural in Maxton

Fresh water @ No shows Coal @ No shows Gas Shows @ 1429' Oil Shows @ No shows Elevation 1,183'

Objective: Plug and abandon

RECEIVED
Office of Oil and Gas:

AUG 28 2019

WV Department of Environmental Protection