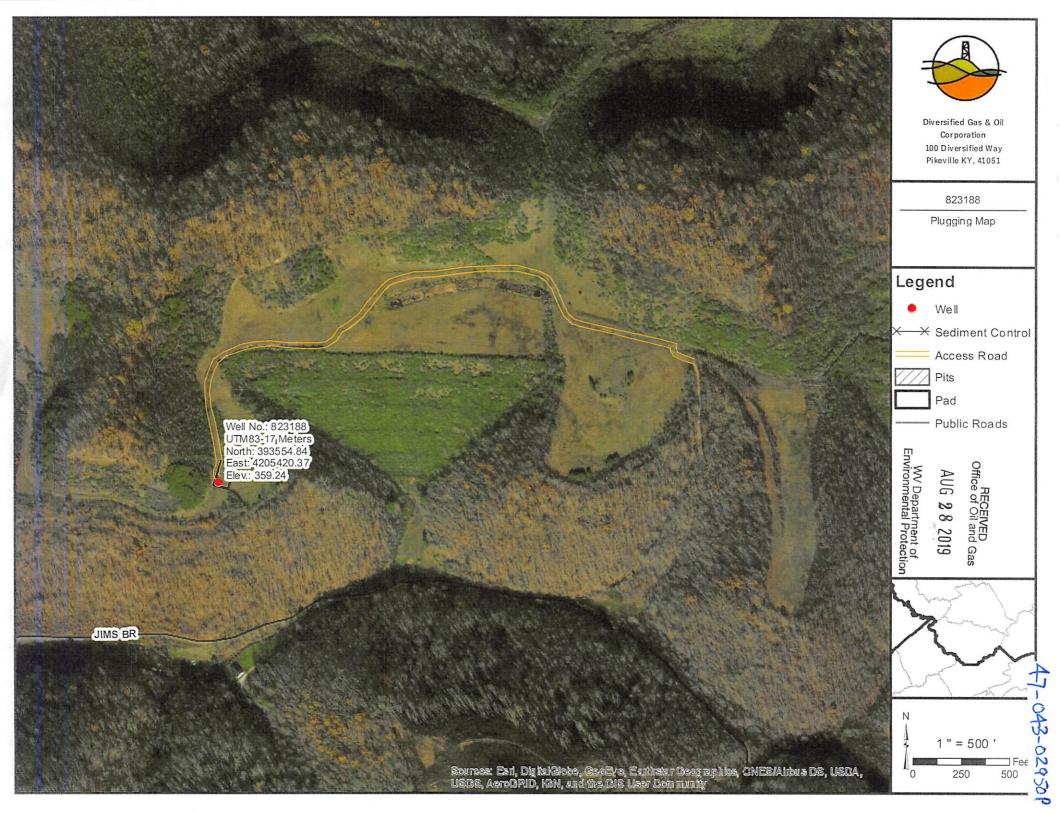

PLUGGING PROCEDURE 823188 LINCOLN COUNTY, WEST VIRGINIA API# 47-043-02950

BY: JM

DATE: 7/24/2019

#### **Csg Schedule**

- 9 5/8" csg @ 363' cemented to surface w/ 165 sx
- 4 ½" csg @ 1,414' w/ [acker set at 1406'
- 2 3/8" tbg @ 1422'
- TD @ 1429'

#### Completion

Natural in Maxton

Fresh water @ No shows Coal @ No shows Gas Shows @ 1429' Oil Shows @ No shows Elevation 1,183'

Objective: Plug and abandon

RECEIVED
Office of Oil and Gas:

AUG 28 2019

WV Department of Environmental Protection