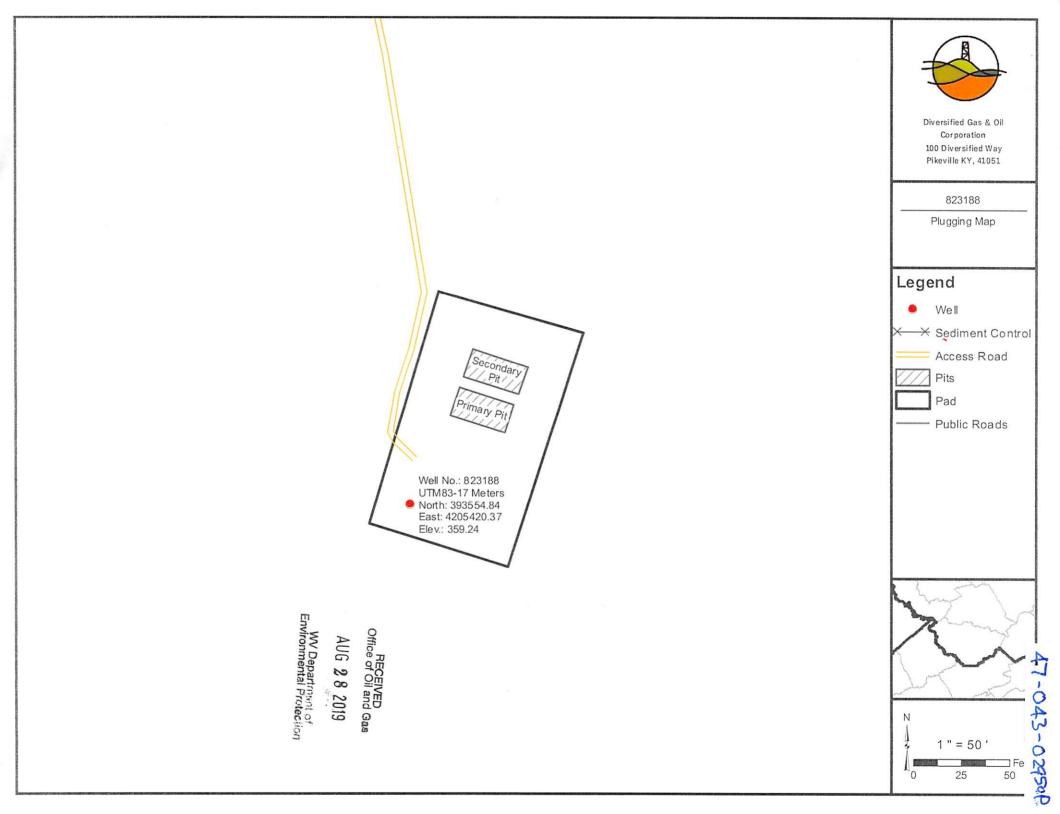

PLUGGING PROCEDURE 823188 LINCOLN COUNTY, WEST VIRGINIA API# 47-043-02950

BY: JM

DATE: 7/24/2019

#### **Csg Schedule**

- 9 5/8" csg @ 363' cemented to surface w/ 165 sx
- 4 ½" csg @ 1,414' w/ [acker set at 1406'
- 2 3/8" tbg @ 1422'
- TD @ 1429'

#### Completion

Natural in Maxton

Fresh water @ No shows Coal @ No shows Gas Shows @ 1429' Oil Shows @ No shows Elevation 1,183'

Objective: Plug and abandon

RECEIVED
Office of Oil and Gas:

AUG 28 2019

WV Department of Environmental Protection

- 1) Prepare road and location.
- 2) MIRU service rig and support equipment.
- 3) Blow well down. Check TD.
- 4) TOOH w/ 2 3/8" tbg.
- 5) Attempt to release packer and pull 4 ½" csg. If unsuccessful free point 4 ½" csg. Shoot or rip csg at free point. TOOH w/ 4 ½" csg. A 100' C1A cement plug must be set across csg cut. Any plugs below that will remain behind 4 ½" csg must be shot or ripped at bottom of plug and then every 50' through plug
- 6) TIH w/ tbg to 1429'. Kill well as needed w/ 6% bentonite gel. Pump 100' C1A plug from 1429' to 1329'
- 7) TOOH w/ tbg to 1329'. Pump 6% bentonite gel from 1329'- 1183'
- 8) TOOH w/ tbg to 1183'. Pump 100' C1A cement plug from 1183' to 1083'
- 9) TOOH w/tbg to 1083'. Pump 6% bentonite gel from 1083'- 413'
- 10) TOOH w/ tbg to 413'. Pump 100' C1A cement plug from 413' to 313'
- 11) TOOH w/ tbg to 313'. Pump 6% bentonite gel from 313'- 100'
- 12) TOOH w/tbg to 100'. Pump 100' C1A cement from 100' to Surface.
- 13) Pull work string and top off w/cement.
- 14) Erect permanent monument (30" minimum height and 6" minimum diameter pipe) with API # (1/2" height numbering) and reclaim.