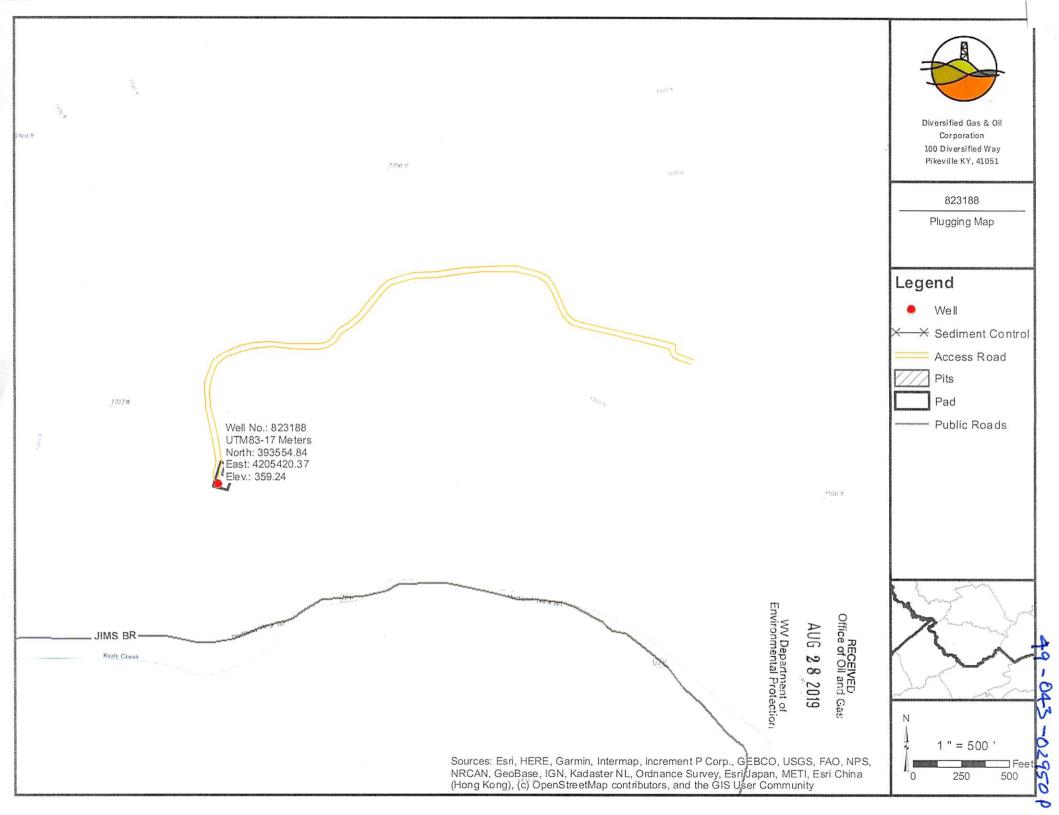

Operator's Well Number: 823188

Farm Name: MELVE & SENA LOWE

U.S. WELL NUMBER: 47-043-02950-00-00

Vertical Plugging Date Issued: 9/6/2019

# STATE OF WEST VIRGINIA DEPARTMENT OF ENVIRONMENTAL PROTECTION OFFICE OF OIL AND GAS

|               | APPLICATION FOR A PERI                                                                                                    | MIT TO PLUG AND ABANDON                                                                               |
|---------------|---------------------------------------------------------------------------------------------------------------------------|-------------------------------------------------------------------------------------------------------|
| 4)            | Well Type: Oil/ Gas X/ Liquid  (If "Gas, Production or Und                                                                | d injection/ Waste disposal/ derground storage) Deep/ Shallow X                                       |
| 5)            | Location: Elevation 359.24 meters  District Harts Creek                                                                   | Watershed Kiah Creek County Lincoln Quadrangle Trace                                                  |
| 6)            | Well Operator Address  Address  Core Appalachia Operating, 414 Summers Street Charleston, WV 25301                        | 7) Designated Agent Jessica Greathouse Address 414 Summers Street Charleston, WV 25301                |
| 8)            | Oil and Gas Inspector to be notified  Name Jeffery L. Smith  Address 5349 Karen Circle, Apt # 2101  Cross Lanes, WV 25313 | 9) Plugging Contractor  Name R & J Well Service, Inc.  Address P.O. Box 40  Hueysville, KY 41640-0040 |
| 10)           | Work Order: The work order for the mann                                                                                   | er of plugging this well is as follows:                                                               |
|               |                                                                                                                           |                                                                                                       |
| Notif<br>work | fication must be given to the district oil can commence.                                                                  | and gas inspector 24 hours before permitted                                                           |
| Work          | order approved by inspector Affr h                                                                                        | Date 8-22-19                                                                                          |

#### Completion

Natural in Maxton

Fresh water @ No shows Coal @ No shows Gas Shows @ 1429' Oil Shows @ No shows Elevation 1,183'

Objective: Plug and abandon

RECEIVED
Office of Oil and Gas:

AUG 28 2019

WV Department of Environmental Protection