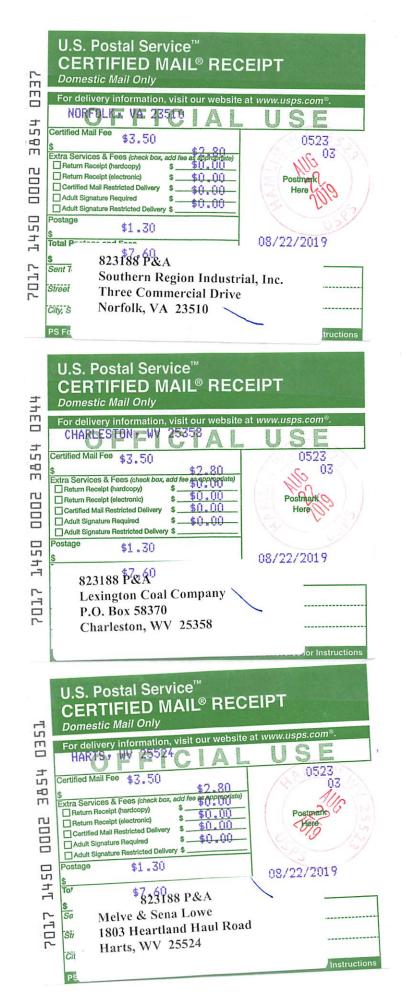

# STATE OF WEST VIRGINIA DEPARTMENT OF ENVIRONMENTAL PROTECTION, OFFICE OF OIL AND GAS NOTICE OF APPLICATION TO PLUG AND ABANDON A WELL

3) API Well No.: 47 -

| 4) Surface Ow | ener(s) to be served:               | 5) (a) Coal Operator |                                  |
|---------------|-------------------------------------|----------------------|----------------------------------|
| (a) Name      | Melva and Sena Lowe                 | Name                 |                                  |
| Address       | 1803 Heartland Haul Road            | Address              |                                  |
|               | Harts, WV 25524                     |                      |                                  |
| (b) Name      |                                     | (b) Coal Owr         | ner(s) with Declaration          |
| Address       |                                     | Name                 | Southern Region Industrial, Inc. |
|               |                                     | Address              | Three Commercial Place           |
|               |                                     |                      | Norfolk, Virginia 23510          |
| (c) Name      |                                     | Name                 |                                  |
| Address       |                                     | Address              |                                  |
| 6) Inspector  | Jeffery L. Smith                    | (c) Coal Less        | ee with Declaration              |
| Address       | 5349 Karen Circle, Apartment # 2101 |                      | Lexington Coal Company           |
|               | Cross Lanes, WV 25313               | Address              | P.O. Box 58370                   |
| Telephone     | 681-313-6743                        |                      | Charleston, WV 25358             |
| 0.5           |                                     |                      |                                  |

Take notice that under Chapter 22-6 of the West Virginia Code, the undersigned well operator proposes to file or has filed this Notice and Application and accompanying documents for a permit to plug and abandon a well with the Chief of the Office of Oil and Gas, West Virginia Department of Environmental Protection, with respect to the well at the location described on the attached Application and depicted on the attached Form WW-6. Copies of this Notice, the Application, and the plat have been mailed by registered or certified mail or delivered by hand to the person(s) named above (or by publication in certain circumstances) on or before the day of mailing or delivery to the Chief.