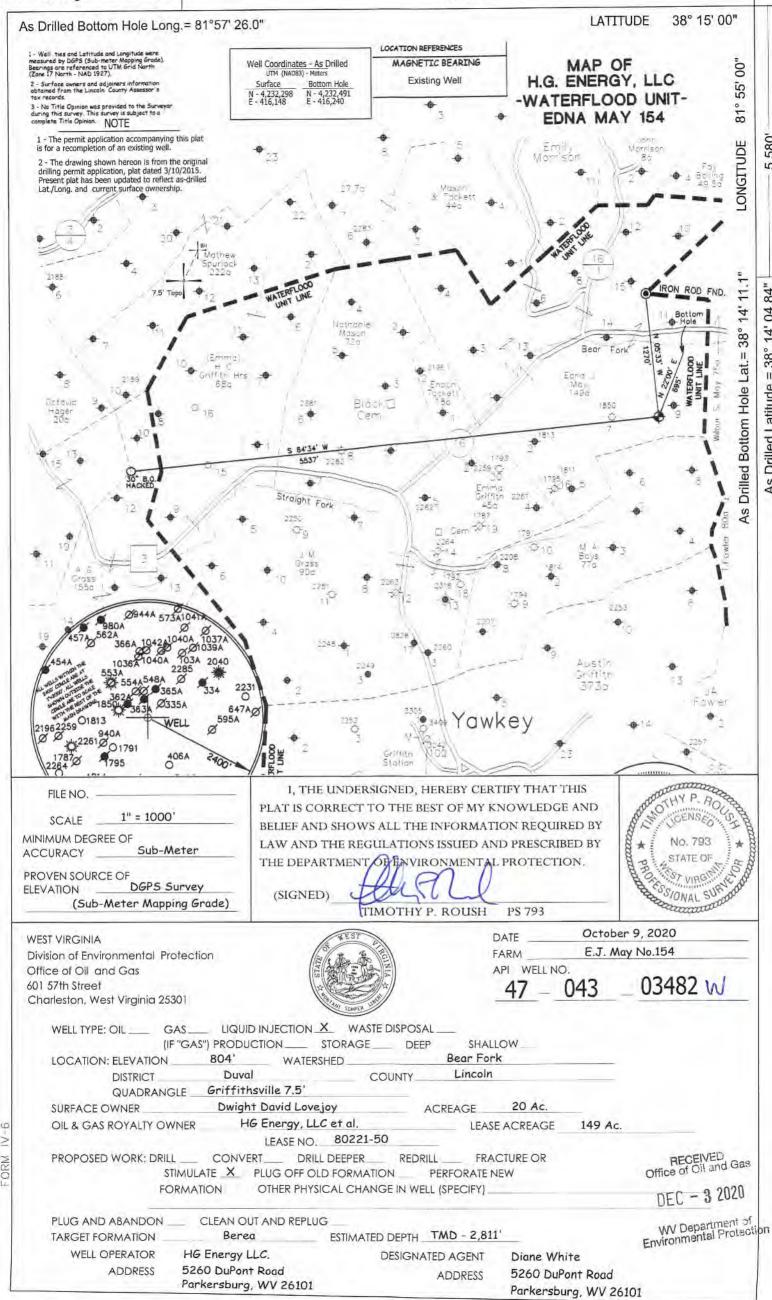

or la |                                                            | ncluding this info have b |
| Attach: Drawing(s) of road, location, provided) Photocopied section of involve Plan Approved by:        | pit and proposed area for la |                                                            | ncluding this info have b |
| Attach: Drawing(s) of road, location, provided) Photocopied section of involve Plan Approved by:        | pit and proposed area for la |                                                            | ncluding this info have b |
| Attach: Drawing(s) of road, location, provided) Photocopied section of involve Plan Approved by:        | pit and proposed area for la |                                                            | ncluding this info have t |

DEC - 3 2020











## HG Energy, LLC 5260 Dupont Road Parkersburg, WV 26101 (304) 420-1100 - Office (304) 863-3172 - Fax

October 30, 2020

Mr. Jeff McLaughlin WVDEP Division of Oil & Gas 601 57<sup>th</sup> Street Charleston, West Virginia 25304

RE:

Edna J. May No. 154

Duval District, Lincoln County

West Virginia

Dear Mr. McLaughlin:

Enclosed are Forms WW-3A, WW-3B, WW-9, mylar of plat, reclamation plan, topo map and copies of the certified mailing receipts for a permit to stimulate an injection well. Also enclosed is our check in the amount of \$500.00 to cover the associated permit fees.

Very truly yours,

Diane White

Diane C. White

Enclosures

cc:

HG Energy, LLC - Certified Not noticed

Dwight & Debra Lovejoy - Certified

Jonathan Johnson – Certified Terry Urban - Inspector CK# 4818 Amt \