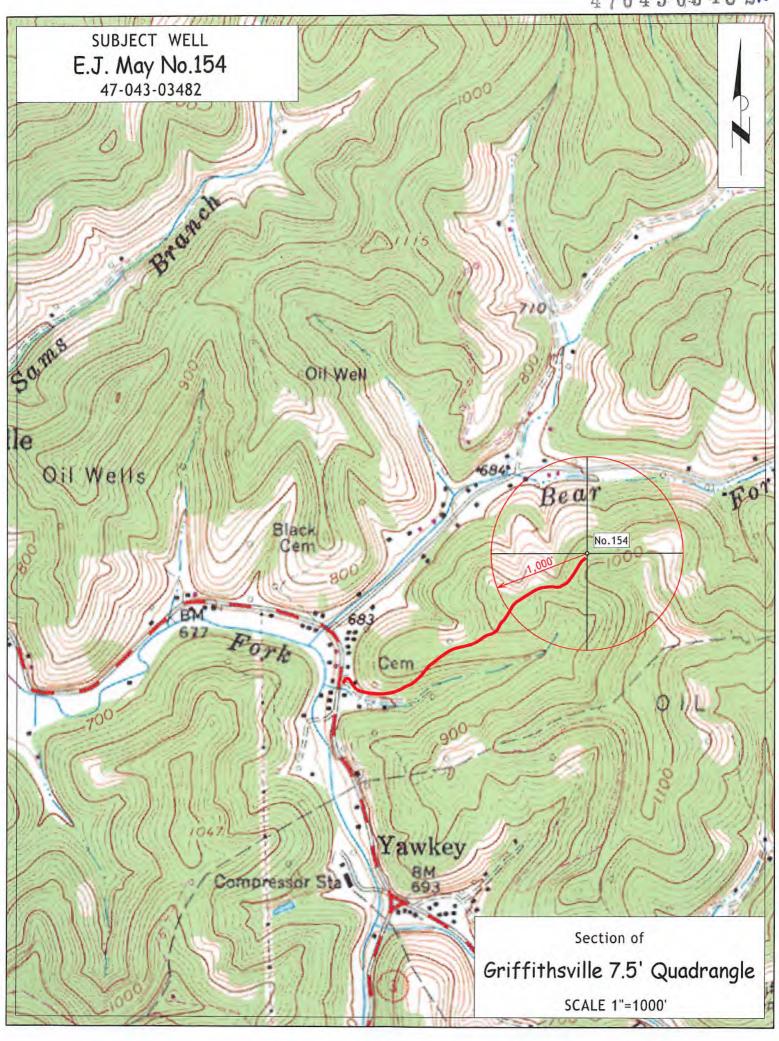

ea for la |                                                            | ncluding this info have b |
| Attach: Drawing(s) of road, location, provided) Photocopied section of involve Plan Approved by:        | pit and proposed area for la |                                                            | ncluding this info have b |
| Attach: Drawing(s) of road, location, provided) Photocopied section of involve Plan Approved by:        | pit and proposed area for la |                                                            | ncluding this info have b |
| Attach: Drawing(s) of road, location, provided) Photocopied section of involve Plan Approved by:        | pit and proposed area for la |                                                            | ncluding this info have t |

DEC - 3 2020











## HG Energy, LLC 5260 Dupont Road Parkersburg, WV 26101 (304) 420-1100 - Office (304) 863-3172 - Fax

October 30, 2020

Mr. Jeff McLaughlin WVDEP Division of Oil & Gas 601 57<sup>th</sup> Street Charleston, West Virginia 25304

RE:

Edna J. May No. 154

Duval District, Lincoln County

West Virginia

Dear Mr. McLaughlin:

Enclosed are Forms WW-3A, WW-3B, WW-9, mylar of plat, reclamation plan, topo map and copies of the certified mailing receipts for a permit to stimulate an injection well. Also enclosed is our check in the amount of \$500.00 to cover the associated permit fees.

Very truly yours,

Diane White

Diane C. White

Enclosures

cc:

HG Energy, LLC - Certified Not noticed

Dwight & Debra Lovejoy - Certified

Jonathan Johnson – Certified Terry Urban - Inspector CK# 4818 A