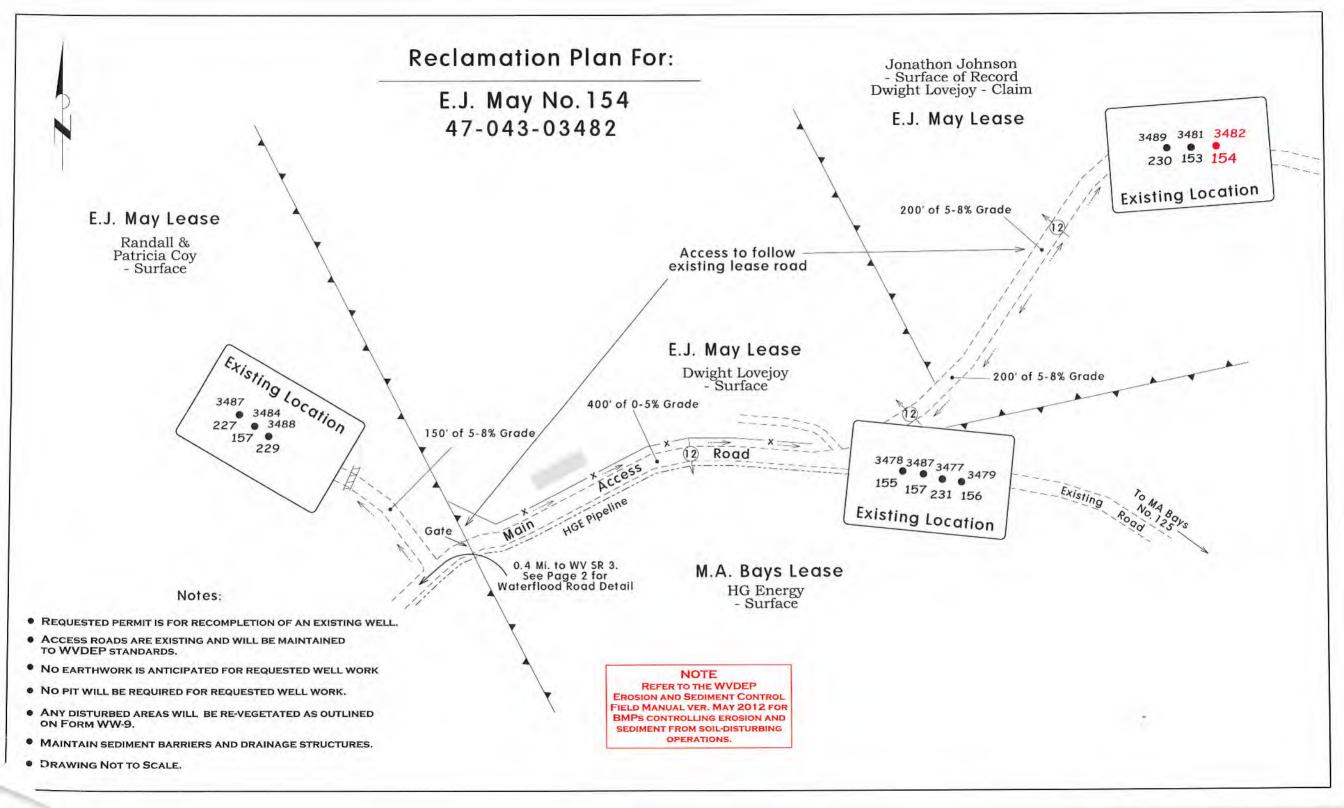

for la |                                                            | ncluding this info have b |
| Attach: Drawing(s) of road, location, provided) Photocopied section of involve Plan Approved by:        | pit and proposed area for la |                                                            | ncluding this info have b |
| Attach: Drawing(s) of road, location, provided) Photocopied section of involve Plan Approved by:        | pit and proposed area for la |                                                            | ncluding this info have b |
| Attach: Drawing(s) of road, location, provided) Photocopied section of involve Plan Approved by:        | pit and proposed area for la |                                                            | ncluding this info have t |

DEC - 3 2020











## HG Energy, LLC 5260 Dupont Road Parkersburg, WV 26101 (304) 420-1100 - Office (304) 863-3172 - Fax

October 30, 2020

Mr. Jeff McLaughlin WVDEP Division of Oil & Gas 601 57<sup>th</sup> Street Charleston, West Virginia 25304

RE:

Edna J. May No. 154

Duval District, Lincoln County

West Virginia

Dear Mr. McLaughlin:

Enclosed are Forms WW-3A, WW-3B, WW-9, mylar of plat, reclamation plan, topo map and copies of the certified mailing receipts for a permit to stimulate an injection well. Also enclosed is our check in the amount of \$500.00 to cover the associated permit fees.

Very truly yours,

Diane White

Diane C. White

Enclosures

cc:

HG Energy, LLC - Certified Not noticed

Dwight & Debra Lovejoy - Certified

Jonathan Johnson – Certified Terry Urban - Inspector CK# 4818 Amt