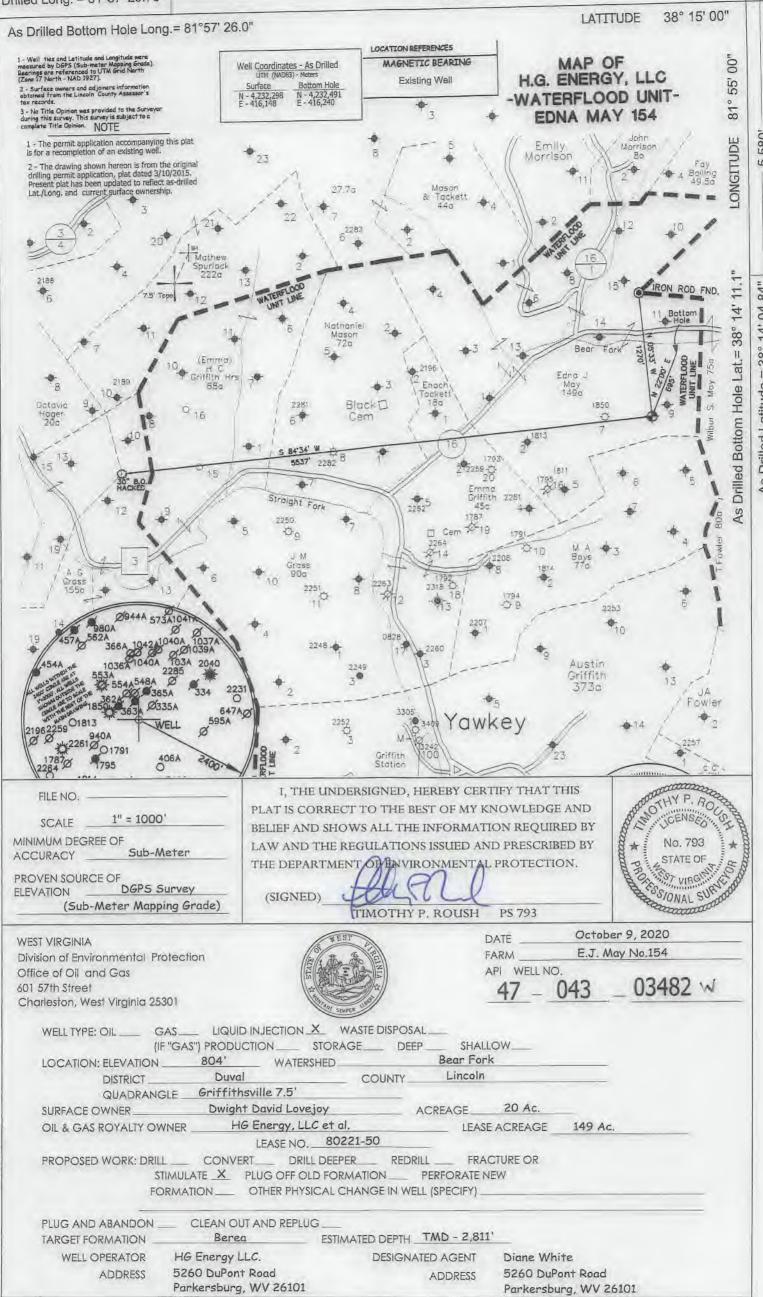

Operator's Well Number:

Farm Name: JOHNSON, J., LOVEJOY

U.S. WELL NUMBER: 47-043-03482-00-00

Vertical Re-Work
Date Issued: 2/5/2021

FORM WW-3 (B) 1/12

| 1) | Date: 10/30/202   | 0     |       |              |      |        |
|----|-------------------|-------|-------|--------------|------|--------|
| 2) | Operator's Well 1 | No.   | Edn   | a J. May 154 |      |        |
| 3) | API Well No.:     | 47    | - 5,  | Lincoln      | 1,20 | 03482  |
|    |                   | State | -     | County       |      | Permit |
| 4) | UIC Permit No.    | UIC2I | R0430 | 2AP          |      |        |