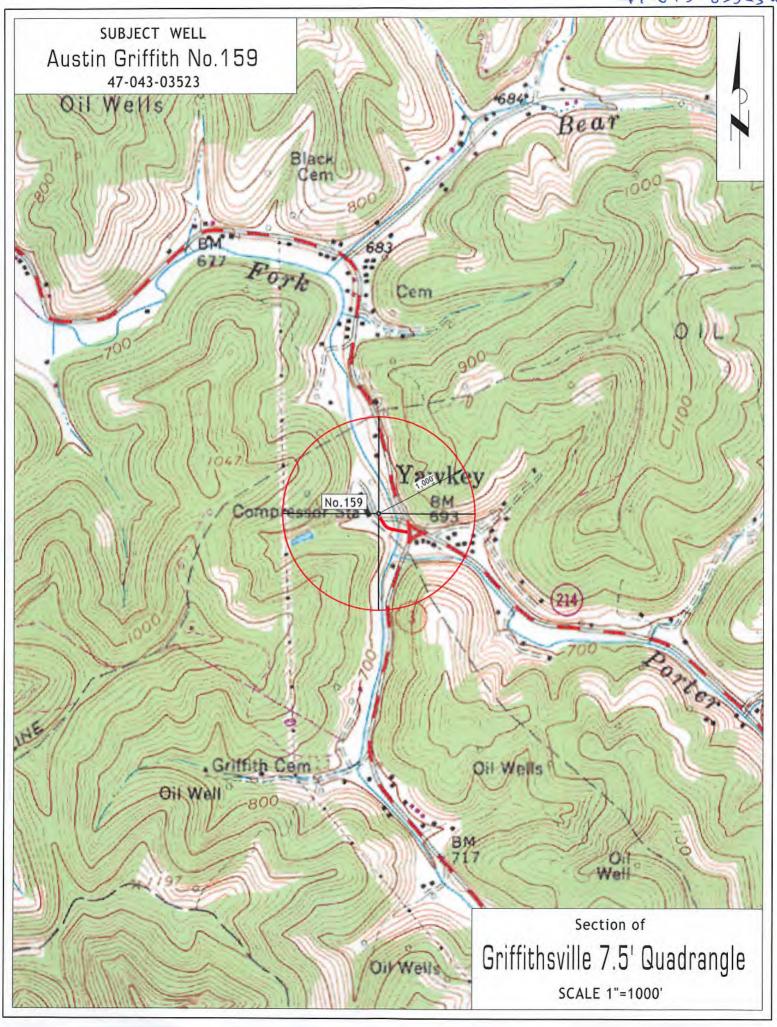

red p | lans including this info |
| Attach: Drawing(s) of road, location provided) Photocopied section of invo                             | n, pit and proposed area | for land application (unless engineered p | lans including this info |



### Notes:

- REQUESTED PERMIT IS FOR RECOMPLETION OF AN EXISTING WELL.
- Access roads are existing and will be maintained to WVDEP standards.
- No earthwork is anticipated for requested well work
- NO PIT WILL BE REQUIRED FOR REQUESTED WELL WORK.
- ANY DISTURBED AREAS WILL BE RE-VEGETATED AS OUTLINED ON FORM WW-9.
- MAINTAIN SEDIMENT BARRIERS AND DRAINAGE STRUCTURES.
- DRAWING NOT TO SCALE.

### NOTE

REFER TO THE WVDEP EROSION AND SEDIMENT CONTROL FIELD MANUAL VER. MAY 2012 FOR BMPS CONTROLLING EROSION AND SEDIMENT FROM SOIL-DISTURBING OPERATIONS.



As Drilled Bottom Hole Lat.= 38° 13' 33.2"



### HG Energy, LLC 5260 Dupont Road Parkersburg, WV 26101 (304) 420-1100 - Office (304) 863-3172 - Fax

October 30, 2020

Mr. Jeff McLaughlin WVDEP Division of Oil & Gas 601 57<sup>th</sup> Street Charleston, West Virginia 25304

RE:

Austin Griffith No. 159

Duval District, Lincoln County

West Virginia

RECEIVED Office of Oil and Gas

DEC - 3 2020

WV Department of Environmental Protection

Dear Mr. McLaughlin:

Enclosed are Forms WW-3A, WW-3B, WW-9, mylar of plat, reclamation plan, topo map and copies of the certified mailing receipts for a permit to stimulate an injection well. Also enclosed is our check in the amount of \$500.00 to cover the associated permit fees.

Very truly yours,

Diane White

Diane C. White

Enclosures

cc:

HG Ener