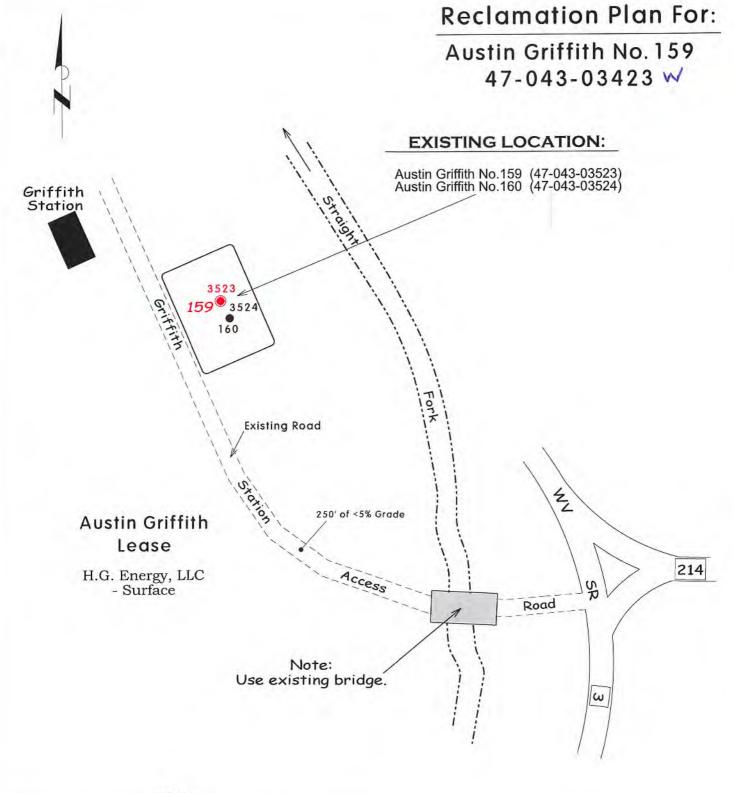

of road, location provided) Photocopied section of invo                             | n, pit and proposed area | for land application (unless engineered p | lans including this info |
| Attach: Drawing(s) of road, location provided) Photocopied section of invo                             | n, pit and proposed area | for land application (unless engineered p | lans including this info |
| Attach: Drawing(s) of road, location provided) Photocopied section of invo Plan Approved by: Comments: | n, pit and proposed area | for land application (unless engineered p | lans including this info |
| Attach: Drawing(s) of road, location provided) Photocopied section of invo                             | n, pit and proposed area | for land application (unless engineered p | lans including this info |



### Notes:

- REQUESTED PERMIT IS FOR RECOMPLETION OF AN EXISTING WELL.
- Access roads are existing and will be maintained to WVDEP standards.
- No earthwork is anticipated for requested well work
- NO PIT WILL BE REQUIRED FOR REQUESTED WELL WORK.
- ANY DISTURBED AREAS WILL BE RE-VEGETATED AS OUTLINED ON FORM WW-9.
- MAINTAIN SEDIMENT BARRIERS AND DRAINAGE STRUCTURES.
- DRAWING NOT TO SCALE.

### NOTE

REFER TO THE WVDEP EROSION AND SEDIMENT CONTROL FIELD MANUAL VER. MAY 2012 FOR BMPS CONTROLLING EROSION AND SEDIMENT FROM SOIL-DISTURBING OPERATIONS.



As Drilled Bottom Hole Lat.= 38° 13' 33.2"



### HG Energy, LLC 5260 Dupont Road Parkersburg, WV 26101 (304) 420-1100 - Office (304) 863-3172 - Fax

October 30, 2020

Mr. Jeff McLaughlin WVDEP Division of Oil & Gas 601 57<sup>th</sup> Str