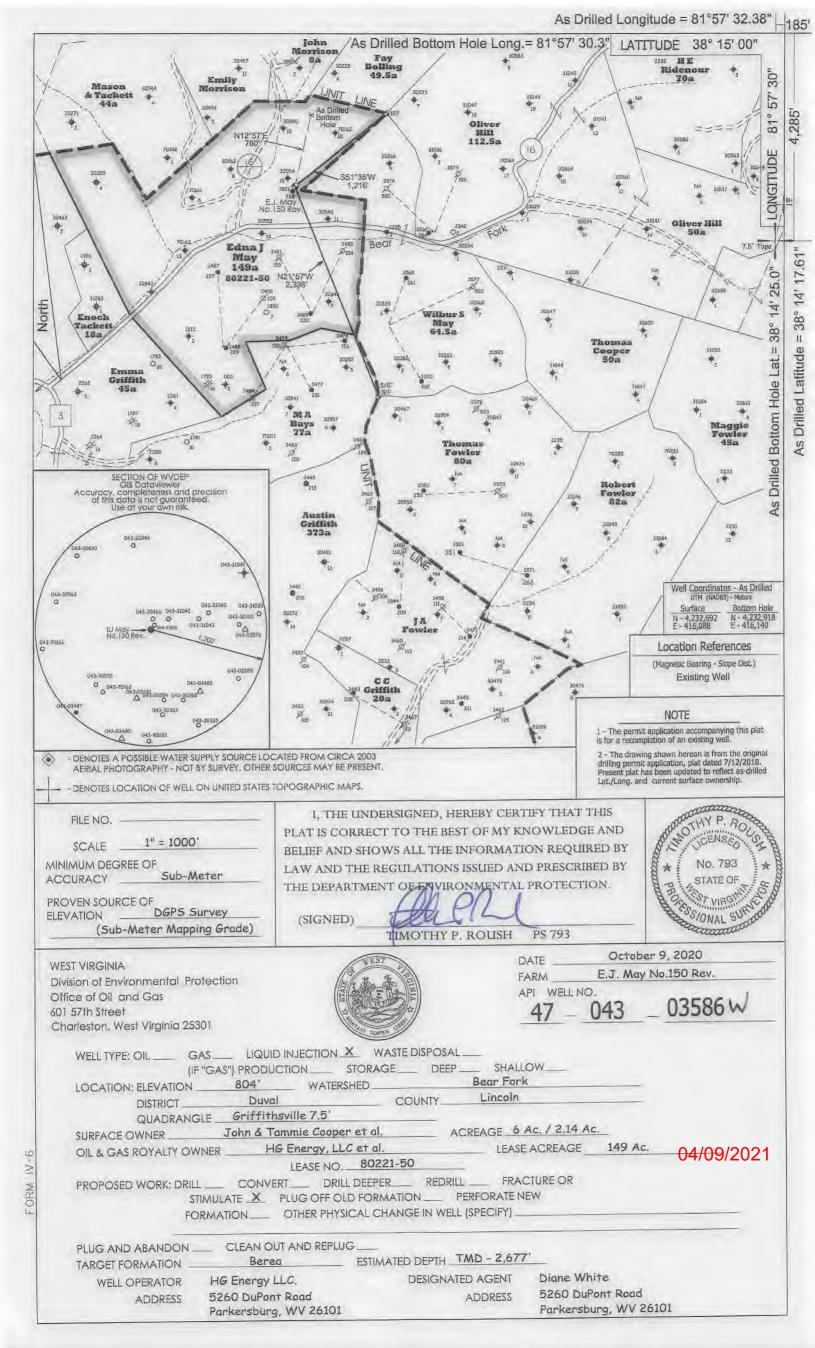

FORM WW-3 (B) 1/12

| 2) Operator | r's Well N | No.   | E.J   | . May 150 |   |        |
|-------------|------------|-------|-------|-----------|---|--------|
| 3) API We   |            | 47    | -     | Lincoln   | - | 03586  |
|             |            | State |       | County    |   | Permit |
| 4) UIC Per  | mit No.    | UIC2I | R0430 | 2AP       |   |        |