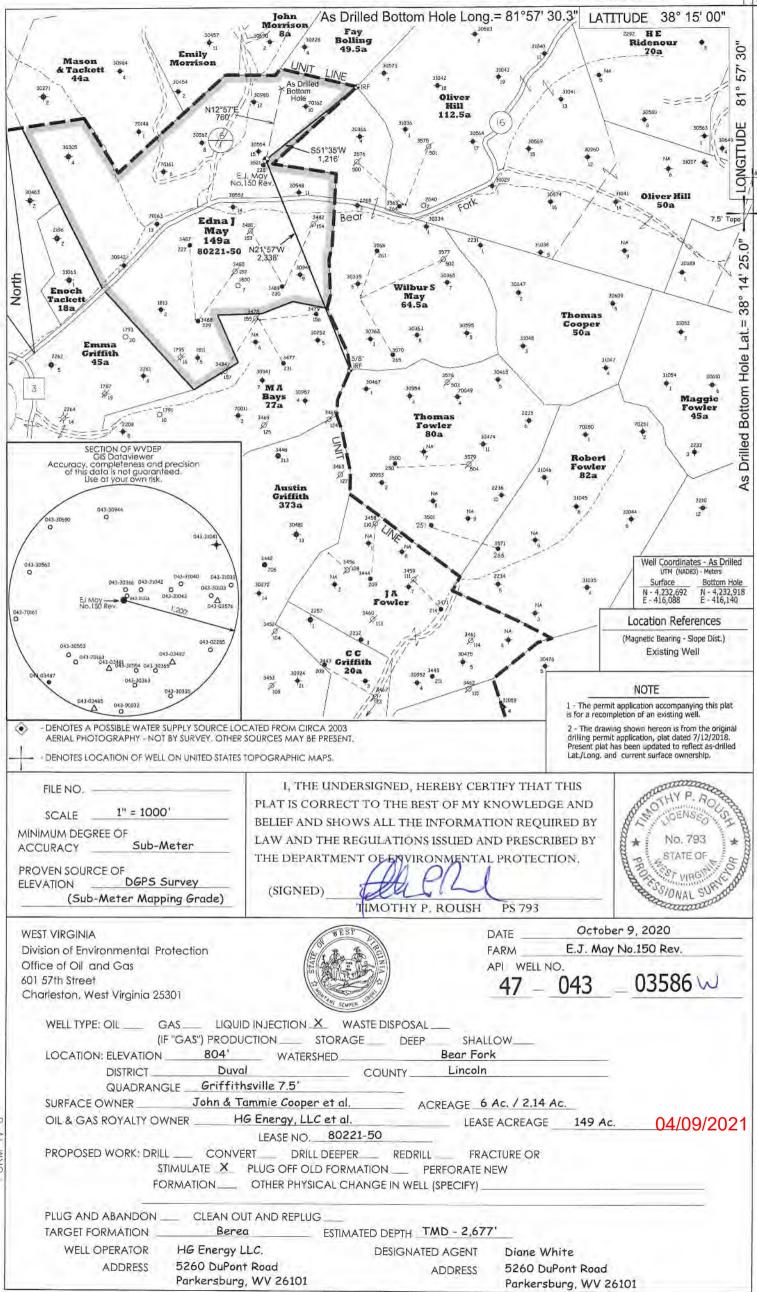

FORM WW-3 (B) 1/12

| 2) Operator | r's Well N | No.   | E.J   | . May 150 |   |        |
|-------------|------------|-------|-------|-----------|---|--------|
| 3) API We   |            | 47    | -     | Lincoln   | - | 03586  |
|             |            | State |       | County    |   | Permit |
| 4) UIC Per  | mit No.    | UIC2I | R0430 | 2AP       |   |        |