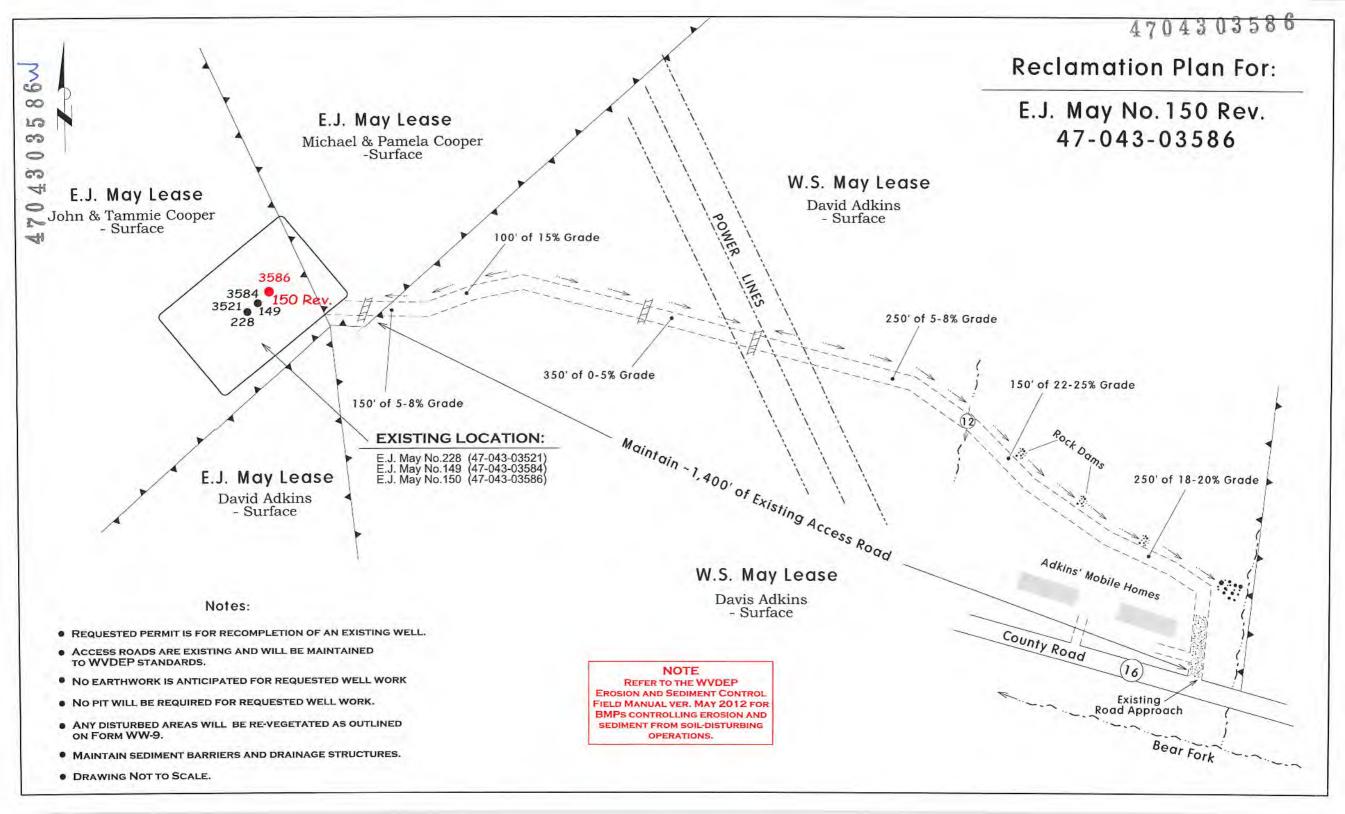

FORM WW-3 (B) 1/12

| 2) Operator | r's Well N | No.   | E.J   | . May 150 |   |        |
|-------------|------------|-------|-------|-----------|---|--------|
| 3) API We   |            | 47    | -     | Lincoln   | - | 03586  |
|             |            | State |       | County    |   | Permit |
| 4) UIC Per  | mit No.    | UIC2I | R0430 | 2AP       |   |        |