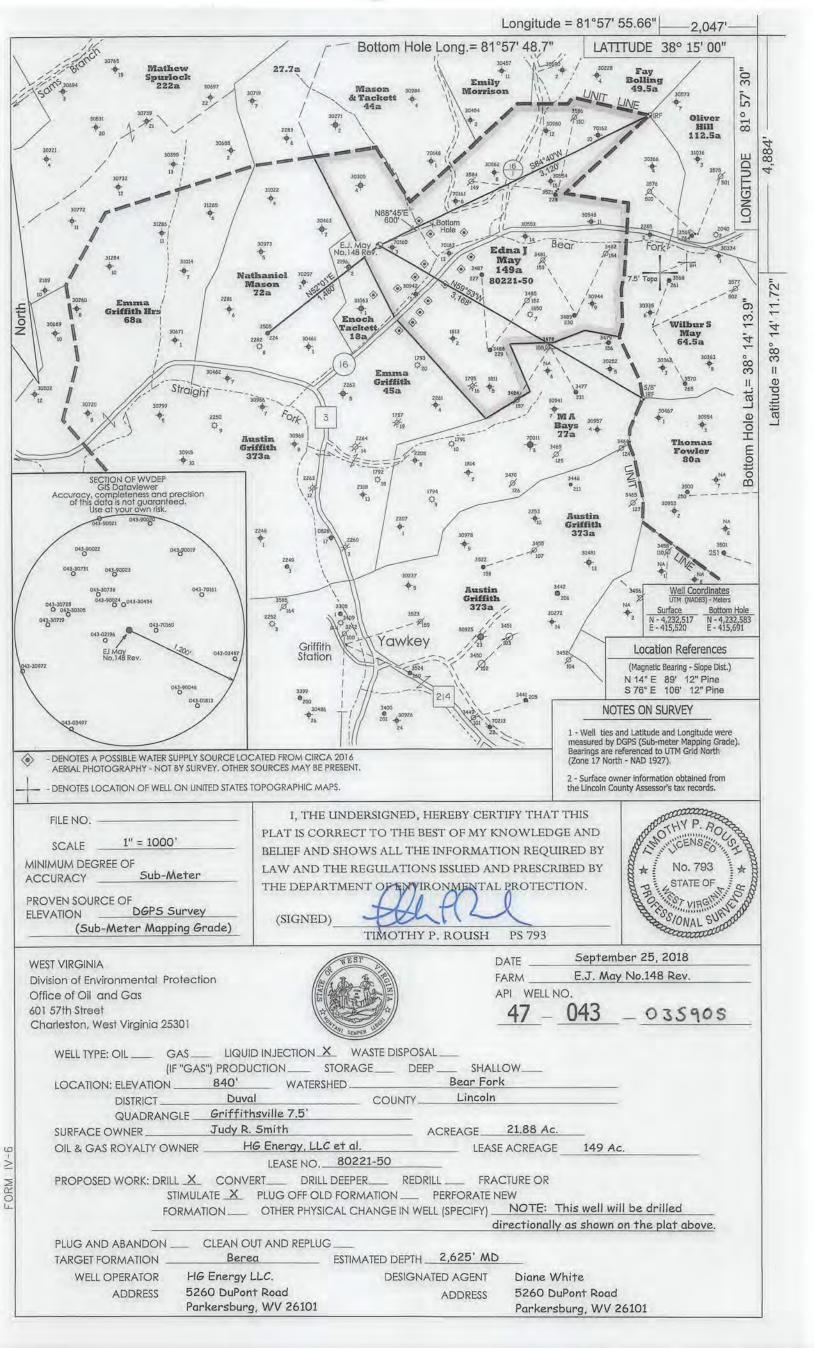

Chief

Operator's Well Number: E. J. MAY 148 REV

Farm Name: JUDY R. SMITH

U.S. WELL NUMBER: 47-043-03590-00-00

Vertical New Drill

Date Issued: 11/28/2018

#### **CONDITIONS**

- 1. If the operator encounters an unanticipated void, or an anticipated void at an unanticipated depth, the operator shall notify the inspector within 24 hours. Modifications to the casing program may be necessary to comply with W. Va. Code §22-6-20, which requires drilling to a minimum depth of thirty feet below the bottom of the void, and installing a minimum of twenty (20) feet of casing. Under no circumstance should the operator drill more than fifty (50) feet below the bottom of the void or install less than twenty (20) feet of casing below the bottom of the void.
- 2. Pursuant to 35 CSR 4-19.1.a, at the request of the surface owner all water wells or springs within 1000 feet of the proposed well that are actually utilized for human consumption, domestic animals or other general use shall be sampled and analyzed.
- 3. Pursuant to 35 CSR 4-19.1.c, if the operator is unable to sample and analyze any water well or spring with one thousand (1,000) feet of the permitted well location, the Office of Oil and Gas requires the operator to sample, at a minimum, one water well or spring located between one thousand (1,000) feet and two thousand (2,000) feet of the permitted well location.
- 4. All pits must be lined with a minimum of 20 mil thickness synthetic liner.
- 5. In the event of an accident or explosion causing loss of life or serious personal injury in or about the well or while working on the well, the well operator or its contractor shall give notice, stating the particulars of the accident or explosion, to the oil and gas inspector and the Chief within twenty-four (24) hours.
- 6. During the surface casing and cementing process, in the event cement does not return to the surface, or any other casing string that is permitted to circulate cement to the surface and does not return to the surface, the oil and gas inspector shall be notified within twenty-four (24) hours
- 7. Well work activities shall not constitute a hazard to the safety of persons.
- 8. Operator shall provide the Office of Oil & Gas notification of the date that drilling commenced on this well. Such notice shall be provided by sending an email to DEPOOGNotify@wv.gov within 30 days of commencement of drilling.