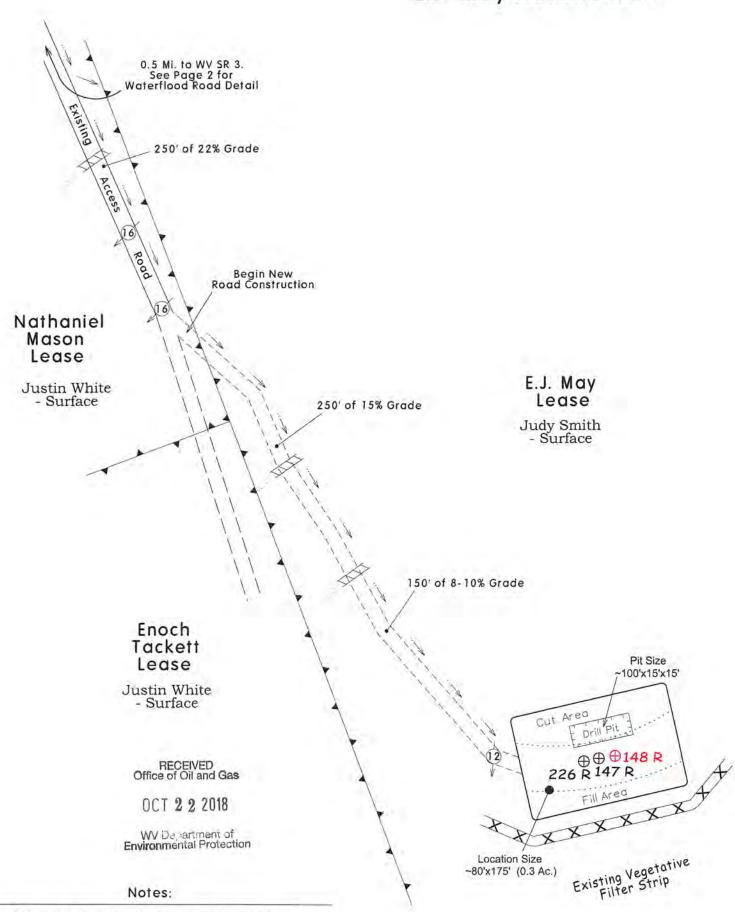

#### **CONDITIONS**

- 1. If the operator encounters an unanticipated void, or an anticipated void at an unanticipated depth, the operator shall notify the inspector within 24 hours. Modifications to the casing program may be necessary to comply with W. Va. Code §22-6-20, which requires drilling to a minimum depth of thirty feet below the bottom of the void, and installing a minimum of twenty (20) feet of casing. Under no circumstance should the operator drill more than fifty (50) feet below the bottom of the void or install less than twenty (20) feet of casing below the bottom of the void.
- 2. Pursuant to 35 CSR 4-19.1.a, at the request of the surface owner all water wells or springs within 1000 feet of the proposed well that are actually utilized for human consumption, domestic animals or other general use shall be sampled and analyzed.
- 3. Pursuant to 35 CSR 4-19.1.c, if the operator is unable to sample and analyze any water well or spring with one thousand (1,000) feet of the permitted well location, the Office of Oil and Gas requires the operator to sample, at a minimum, one water well or spring located between one thousand (1,000) feet and two thousand (2,000) feet of the permitted well location.
- 4. All pits must be lined with a minimum of 20 mil thickness synthetic liner.
- 5. In the event of an accident or explosion causing loss of life or serious personal injury in or about the well or while working on the well, the well operator or its contractor shall give notice, stating the particulars of the accident or explosion, to the oil and gas inspector and the Chief within twenty-four (24) hours.
- 6. During the surface casing and cementing process, in the event cement does not return to the surface, or any other casing string that is permitted to circulate cement to the surface and does not return to the surface, the oil and gas inspector shall be notified within twenty-four (24) hours
- 7. Well work activities shall not constitute a hazard to the safety of persons.
- 8. Operator shall provide the Office of Oil & Gas notification of the date that drilling commenced on this well. Such notice shall be provided by sending an email to DEPOOGNotify@wv.gov within 30 days of commencement of drilling.