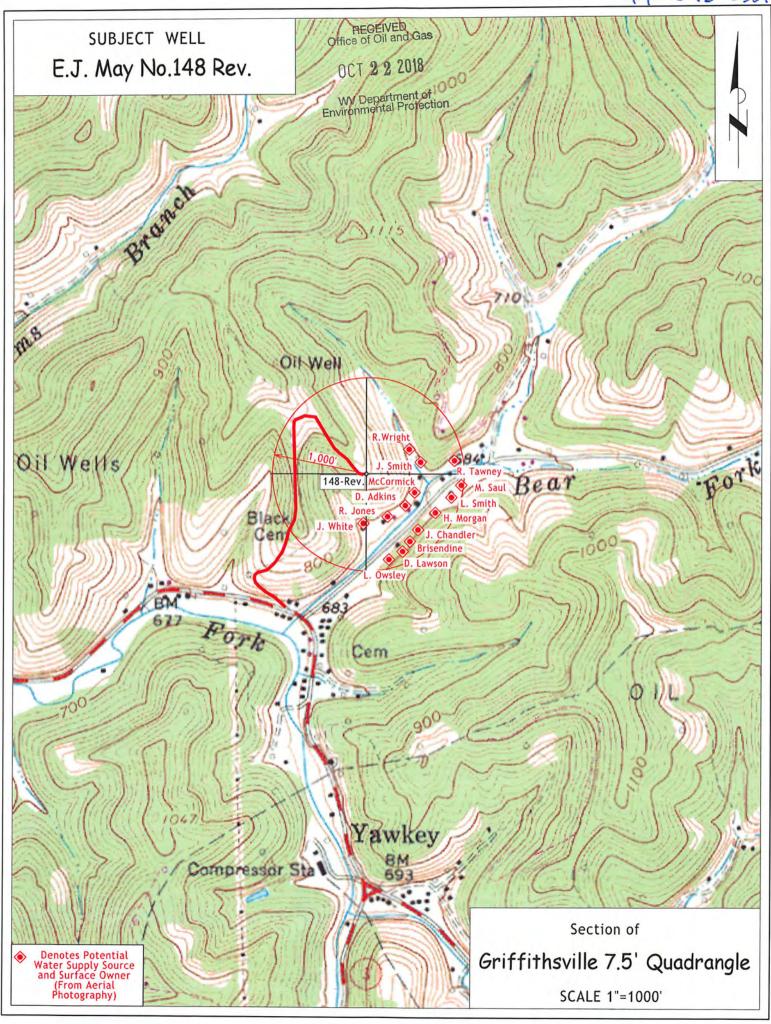

#### **CONDITIONS**

- 1. If the operator encounters an unanticipated void, or an anticipated void at an unanticipated depth, the operator shall notify the inspector within 24 hours. Modifications to the casing program may be necessary to comply with W. Va. Code §22-6-20, which requires drilling to a minimum depth of thirty feet below the bottom of the void, and installing a minimum of twenty (20) feet of casing. Under no circumstance should the operator drill more than fifty (50) feet below the bottom of the void or install less than twenty (20) feet of casing below the bottom of the void.
- 2. Pursuant to 35 CSR 4-19.1.a, at the request of the surface owner all water wells or springs within 1000 feet of the proposed well that are actually utilized for human consumption, domestic animals or other general use shall be sampled and analyzed.
- 3. Pursuant to 35 CSR 4-19.1.c, if the operator is unable to sample and analyze any water well or spring with one thousand (1,000) feet of the permitted well location, the Office of Oil and Gas requires the operator to sample, at a minimum, one water well or spring located between one thousand (1,000) feet and two thousand (2,000) feet of the permitted well location.
- 4. All pits must be lined with a minimum of 20 mil thickness synthetic liner.
- 5. In the event of an accident or explosion causing loss of life or serious personal injury in or about the well or while working on the well, the well operator or its contractor shall give notice, stating the particulars of the accident or explosion, to the oil and gas inspector and the Chief within twenty-four (24) hours.
- 6. During the surface casing and cementing process, in the event cement does not return to the surface, or any other casing string that is permitted to circulate cement to the surface and does not return to the surface, the oil and gas inspector shall be notified within twenty-four (24) hours
- 7. Well work activities shall not constitute a hazard to the safety of persons.
- 8. Operator shall provide the Office of Oil & Gas notification of the date that drilling commenced on this well. Such notice shall be provided by sending an email to DEPOOGNotify@wv.gov within 30 days of commencement of drilling.