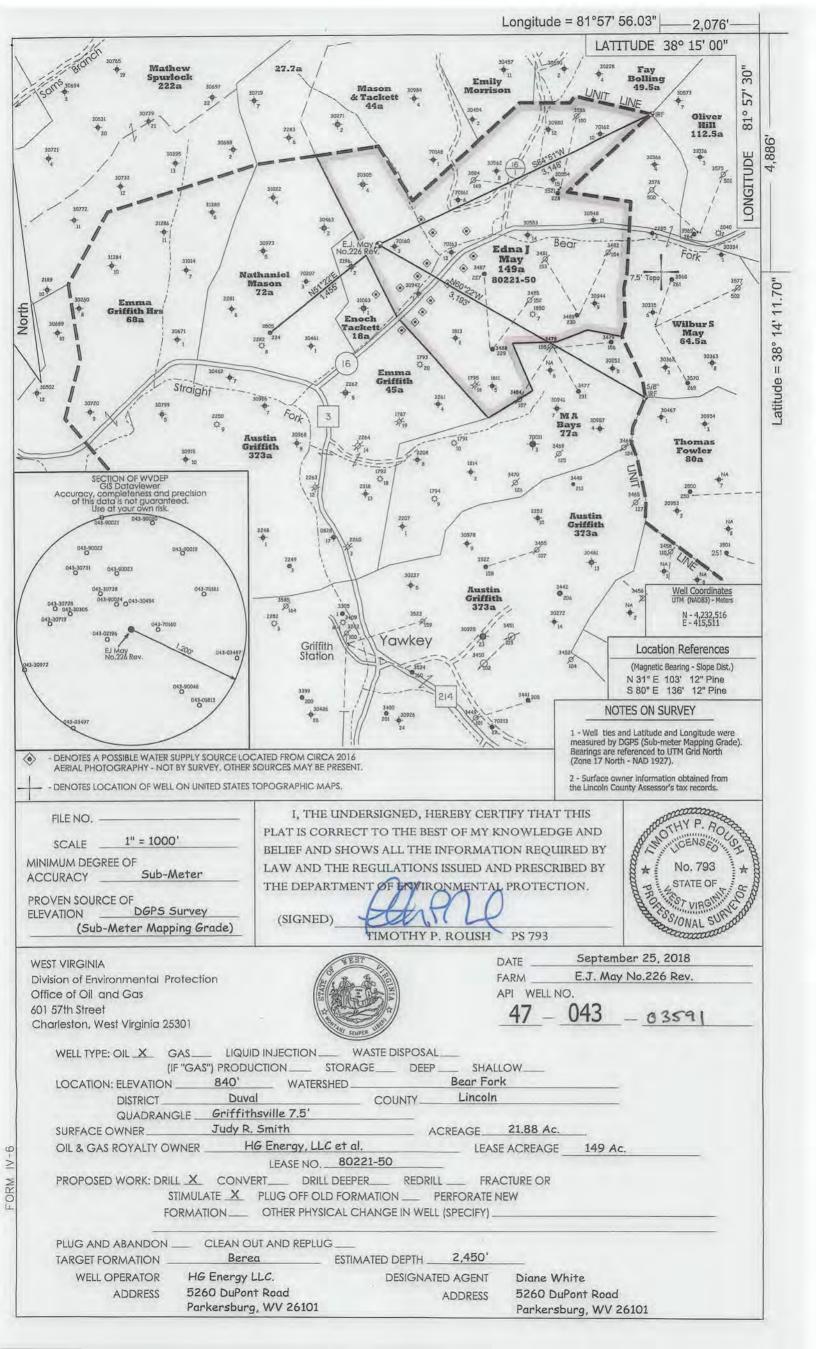

## STATE OF WEST VIRGINIA DEPARTMENT OF ENVIRONMENTAL PROTECTION, OFFICE OF OIL AND GAS WELL WORK PERMIT APPLICATION

| 1) Well Operator:                                                  | HG Energy, LLC                                                                                                                       | 494497948<br>Operator ID          | Lincoln<br>County           | Duval                                 | Griffithsville 7.5'<br>Quadrangle |
|--------------------------------------------------------------------|--------------------------------------------------------------------------------------------------------------------------------------|-----------------------------------|-----------------------------|---------------------------------------|-----------------------------------|
| 2) Operator's Well                                                 | Number: EJ May 226 Revised                                                                                                           |                                   | 3) Elevation:               |                                       |                                   |
|                                                                    | Dil <u>×</u> or Gas<br>f Gas: Production _×/ Unc                                                                                     | leraround Stor                    | ade                         |                                       |                                   |
| (6) 1                                                              | Deep/ S                                                                                                                              | State of the second second second |                             |                                       |                                   |
| <ol> <li>6) Proposed Total</li> <li>7) Approximate free</li> </ol> | et Formation(s): <u>Berea</u><br>Depth: <u>2450</u> Feet Feet Fesh water strata depths: <u>200'</u><br>It water depths: <u>1015'</u> | Formation at P                    | Proposed Ta<br>Proposed Tot | rget Depth: _<br>al Depth: <u>Ber</u> | 2350                              |
| 9) Approximate co                                                  | al seam depths: <u>385</u>                                                                                                           |                                   |                             |                                       |                                   |
| 10) Approximate v                                                  | oid depths,(coal, Karst, other):                                                                                                     | NA                                |                             |                                       |                                   |
| 11) Does land con                                                  | tain coal seams tributary to act                                                                                                     | ive mine? N/                      | 4                           |                                       |                                   |
| 12) Describe propos                                                | sed well work and fracturing meth                                                                                                    | ods in detail (at                 | tach additiona              | al sheets if ne                       | eded)                             |

Drill and stimulate production well in the Berea. Stimulation will be small hydraulic fracture.

|              | Size   | <u>Grade</u> | Weight per ft | For Drilling | Left in Well | Fill -up (Cu. Ft.)              |
|--------------|--------|--------------|---------------|--------------|--------------|---------------------------------|
| Conductor    | 12     |              | 50            |              |              |                                 |
| Fresh Water  | 7"     | LS           | 17#           | 450'         | 450'         | CTS                             |
| Coal         |        |              |               |              |              |                                 |
| Intermediate |        |              |               |              |              |                                 |
| Production   | 4 1/2" | J-55         | 10.5#         | 2450'        | 2450'        | 150 sks                         |
| Tubing       |        |              | -             |              |              |                                 |
| Liners       |        |              |               |              |              | RECEIVED<br>Office of Oil and G |

Depths Set

WV Department of Environmental Protection

47-043-03591

WW-2A (Rev. 6-14)

1). Date: October 8, 2018

2.) Operator's Well Number EJ May 226 Revised

> State County Permit

47-03591 3.) API Well No .: 043