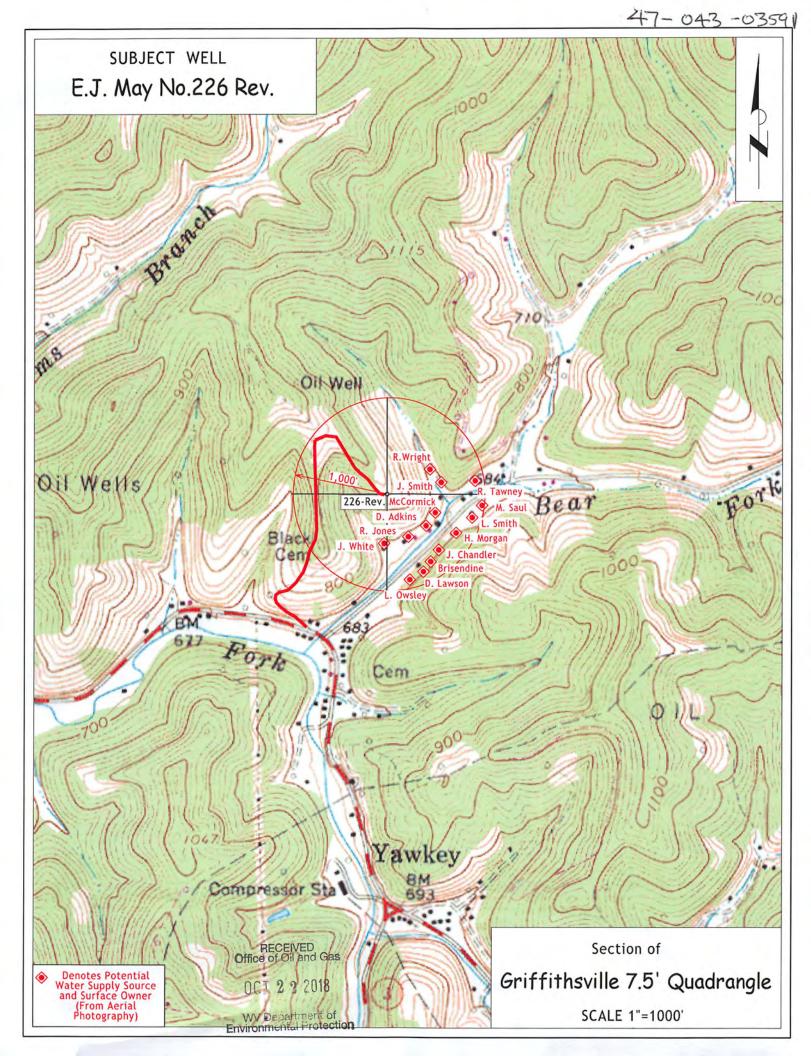

## **CONDITIONS**

- 1. If the operator encounters an unanticipated void, or an anticipated void at an unanticipated depth, the operator shall notify the inspector within 24 hours. Modifications to the casing program may be necessary to comply with W. Va. Code §22-6-20, which requires drilling to a minimum depth of thirty feet below the bottom of the void, and installing a minimum of twenty (20) feet of casing. Under no circumstance should the operator drill more than fifty (50) feet below the bottom of the void.
- 2. Pursuant to 35 CSR 4-19.1.a, at the request of the surface owner all water wells or springs within 1000 feet of the proposed well that are actually utilized for human consumption, domestic animals or other general use shall be sampled and analyzed.
- 3. Pursuant to 35 CSR 4-19.1.c, if the operator is unable to sample and analyze any water well or spring with one thousand (1,000) feet of the permitted well location, the Office of Oil and Gas requires the operator to sample, at a minimum, one water well or spring located between one thousand (1,000) feet and two thousand (2,000) feet of the permitted well location.
- 4. All pits must be lined with a minimum of 20 mil thickness synthetic liner.
- 5. In the event of an accident or explosion causing loss of life or serious personal injury in or about the well or while working on the well, the well operator or its contractor shall give notice, stating the particulars of the accident or explosion, to the oil and gas inspector and the Chief within twenty-four (24) hours.
- 6. During the surface casing and cementing process, in the event cement does not return to the surface, or any other casing string that is permitted to circulate cement to the surface and does not return to the surface, the oil and gas inspector shall be notified within twenty-four (24) hours
- 7. Well work activities shall not constitute a hazard to the safety of persons.
- 8. Operator shall provide the Office of Oil & Gas notification of the date that drilling commenced on this well. Such notice shall be provided by sending an email to DEPOOGNotify@wv.gov within 30 days of commencement of drilling.