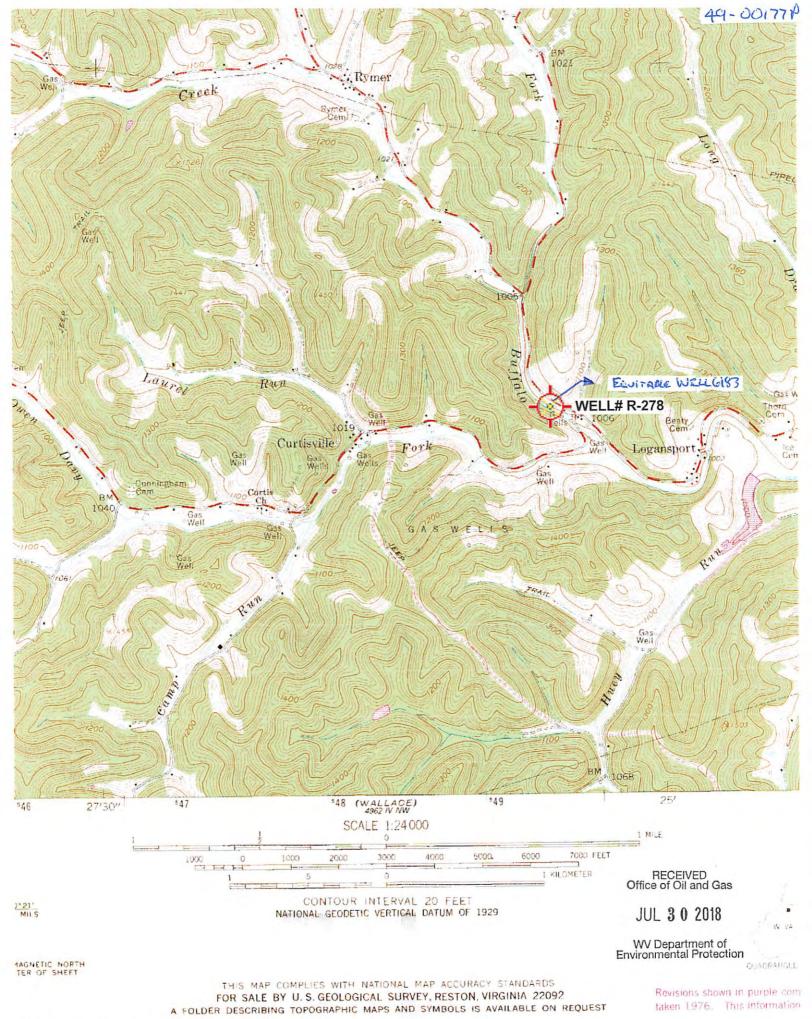

WW-4B Rev. 2/01

| 1) Date JULY 11 | , 20 18       |
|-----------------|---------------|
| 2) Operator's   |               |
| Well No.        | R-278         |
| 3) API Well No. | 47- oto - our |

|          | DEPARTMENT OF ENVI                                                                    | EST VIRGINIA<br>RONMENTAL PROTECT<br>OIL AND GAS | ION                           |
|----------|---------------------------------------------------------------------------------------|--------------------------------------------------|-------------------------------|
|          | APPLICATION FOR A PER                                                                 | MIT TO PLUG AND A                                | BANDON                        |
| 4)       | Well Type: Oil X / Gas / Liquid                                                       |                                                  |                               |
|          | (If "Gas, Production or Und                                                           | derground storage                                | waste disposal/               |
|          |                                                                                       | January Storege                                  | / beep / Shallow              |
| 5;       | Location: Elevation 995.01'                                                           | Watershed BUFFA                                  | LO CREEK                      |
|          | District MANNINGTON                                                                   | County MARION                                    | Quadrangle GLOVER GAP, WV 7.5 |
| 6)       | Well Operator CONSOLIDATION COAL COMPANY                                              | 7) Designated Age                                | DAVID BODDY                   |
|          | Address 1 BRIDGE STREET                                                               | , sacranaced Ade                                 | ess 1 BRIDGE STREET           |
|          | MONONGAH, WV 26554                                                                    | Addre                                            | MONONGAH, WV 26554            |
|          |                                                                                       |                                                  |                               |
| 8)       | Oil and Gas Inspector to be notified                                                  | 9) Plugging Contr                                | actor                         |
|          | Name SAW WARD                                                                         | Name                                             |                               |
|          | Address P.O. BOX 2327 BUCKHANNON, WV 26201                                            | Address                                          |                               |
| Windows. |                                                                                       | Person                                           |                               |
| (        | SEE EXHIBIT NO. 1  \$  MSHA 101 C EXEMPT  WELL WAS PREVIOUSLY  7806 to 1997!          |                                                  | BRUMAY 1955                   |
|          |                                                                                       | 9 = 10 = 1                                       |                               |
|          | fication must be given to the district oil can commence.  order approved by inspector |                                                  | pate 8/6/2018                 |