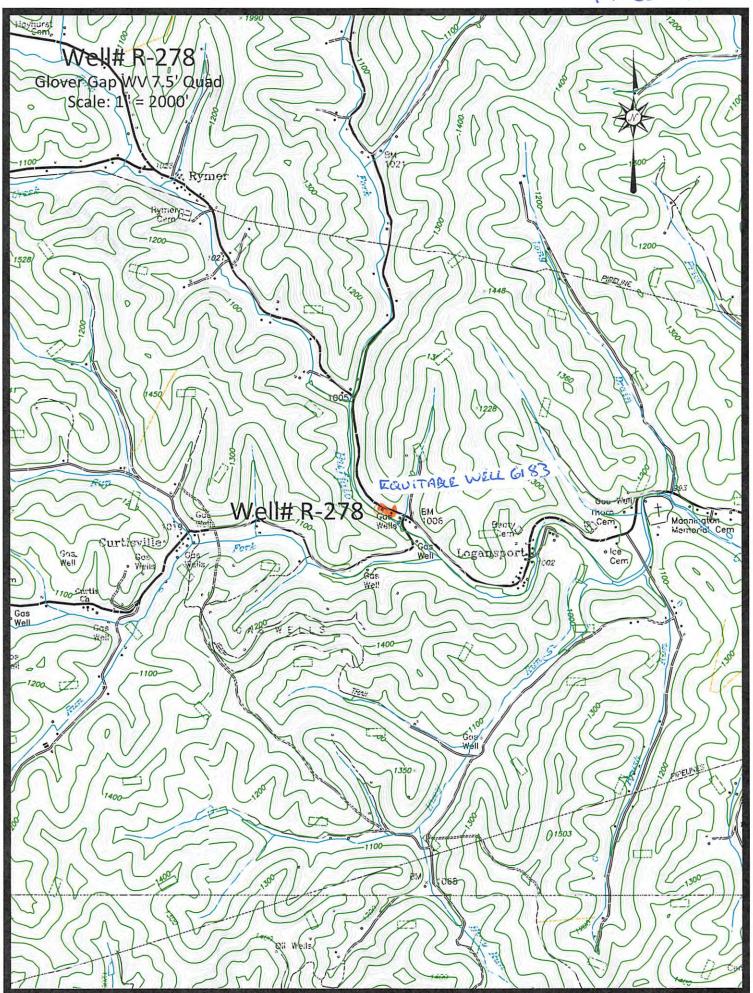

WW-4B Rev. 2/01

| 1) Date JULY 11 | , 20 18       |
|-----------------|---------------|
| 2) Operator's   |               |
| Well No.        | R-278         |
| 3) API Well No. | 47- oto - our |

|          | DEPARTMENT OF ENVI                                                                    | EST VIRGINIA<br>RONMENTAL PROTECT<br>OIL AND GAS | ION                           |
|----------|---------------------------------------------------------------------------------------|--------------------------------------------------|-------------------------------|
|          | APPLICATION FOR A PER                                                                 | MIT TO PLUG AND A                                | BANDON                        |
| 4)       | Well Type: Oil X / Gas / Liquid                                                       |                                                  |                               |
|          | (If "Gas, Production or Und                                                           | derground storage                                | waste disposal/               |
|          |                                                                                       | January Storege                                  | / beep / Shallow              |
| 5;       | Location: Elevation 995.01'                                                           | Watershed BUFFA                                  | LO CREEK                      |
|          | District MANNINGTON                                                                   | County MARION                                    | Quadrangle GLOVER GAP, WV 7.5 |
| 6)       | Well Operator CONSOLIDATION COAL COMPANY                                              | 7) Designated Age                                | DAVID BODDY                   |
|          | Address 1 BRIDGE STREET                                                               | , sacranaced Ade                                 | ess 1 BRIDGE STREET           |
|          | MONONGAH, WV 26554                                                                    | Addre                                            | MONONGAH, WV 26554            |
|          |                                                                                       |                                                  |                               |
| 8)       | Oil and Gas Inspector to be notified                                                  | 9) Plugging Contr                                | actor                         |
|          | Name SAW WARD                                                                         | Name                                             |                               |
|          | Address P.O. BOX 2327 BUCKHANNON, WV 26201                                            | Address                                          |                               |
| Windows. |                                                                                       | Person                                           |                               |
| (        | SEE EXHIBIT NO. 1  \$  MSHA 101 C EXEMPT  WELL WAS PREVIOUSLY  7806 to 1997!          |                                                  | BRUMAY 1955                   |
|          |                                                                                       | 9 = 10 = 1                                       |                               |
|          | fication must be given to the district oil can commence.  order approved by inspector |                                                  | pate 8/6/2018                 |