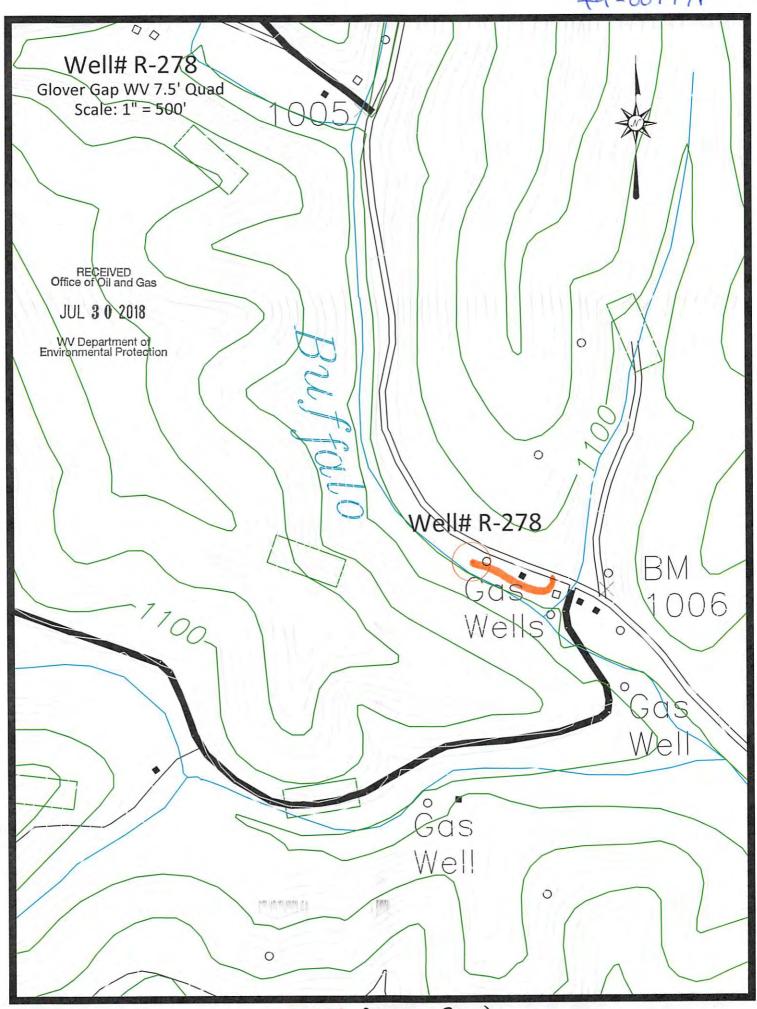

WW-4B Rev. 2/01

| 1) Date JULY 11 | , 20 18       |
|-----------------|---------------|
| 2) Operator's   |               |
| Well No.        | R-278         |
| 3) API Well No. | 47- oto - our |

|          | DEPARTMENT OF ENVI                                                                    | EST VIRGINIA<br>RONMENTAL PROTECT<br>OIL AND GAS | ION                           |
|----------|---------------------------------------------------------------------------------------|--------------------------------------------------|-------------------------------|
|          | APPLICATION FOR A PER                                                                 | MIT TO PLUG AND A                                | BANDON                        |
| 4)       | Well Type: Oil X / Gas / Liquid                                                       |                                                  |                               |
|          | (If "Gas, Production or Und                                                           | derground storage                                | waste disposal/               |
|          |                                                                                       | January Storege                                  | / beep / Shallow              |
| 5;       | Location: Elevation 995.01'                                                           | Watershed BUFFA                                  | LO CREEK                      |
|          | District MANNINGTON                                                                   | County MARION                                    | Quadrangle GLOVER GAP, WV 7.5 |
| 6)       | Well Operator CONSOLIDATION COAL COMPANY                                              | 7) Designated Age                                | DAVID BODDY                   |
|          | Address 1 BRIDGE STREET                                                               | , sacranaced Ade                                 | ess 1 BRIDGE STREET           |
|          | MONONGAH, WV 26554                                                                    | Addre                                            | MONONGAH, WV 26554            |
|          |                                                                                       |                                                  |                               |
| 8)       | Oil and Gas Inspector to be notified                                                  | 9) Plugging Contr                                | actor                         |
|          | Name SAW WARD                                                                         | Name                                             |                               |
|          | Address P.O. BOX 2327 BUCKHANNON, WV 26201                                            | Address                                          |                               |
| Windows. |                                                                                       | Person                                           |                               |
| (        | SEE EXHIBIT NO. 1  \$  MSHA 101 C EXEMPT  WELL WAS PREVIOUSLY  7806 to 1997!          |                                                  | BRUMAY 1955                   |
|          |                                                                                       | 9 = 10 = 1                                       |                               |
|          | fication must be given to the district oil can commence.  order approved by inspector |                                                  | pate 8/6/2018                 |