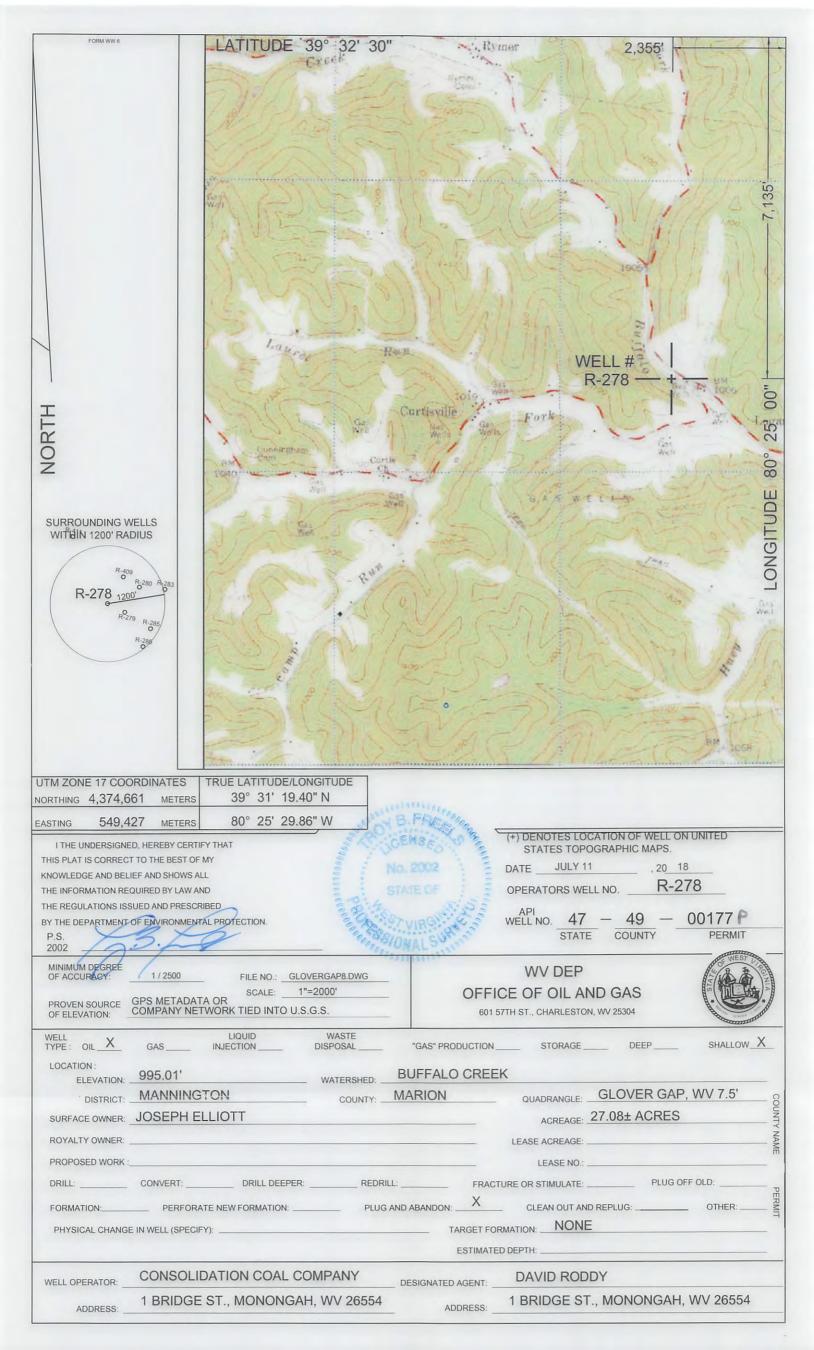

WW-4B Rev. 2/01

| 1) Date JULY 11 | , 20 18       |
|-----------------|---------------|
| 2) Operator's   |               |
| Well No.        | R-278         |
| 3) API Well No. | 47- oto - our |

|          | DEPARTMENT OF ENVI                                                                    | EST VIRGINIA<br>RONMENTAL PROTECT<br>OIL AND GAS | ION                           |
|----------|---------------------------------------------------------------------------------------|--------------------------------------------------|-------------------------------|
|          | APPLICATION FOR A PER                                                                 | MIT TO PLUG AND A                                | BANDON                        |
| 4)       | Well Type: Oil X / Gas / Liquid                                                       |                                                  |                               |
|          | (If "Gas, Production or Und                                                           | derground storage                                | waste disposal/               |
|          |                                                                                       | January Storege                                  | / beep / Shallow              |
| 5;       | Location: Elevation 995.01'                                                           | Watershed BUFFA                                  | LO CREEK                      |
|          | District MANNINGTON                                                                   | County MARION                                    | Quadrangle GLOVER GAP, WV 7.5 |
| 6)       | Well Operator CONSOLIDATION COAL COMPANY                                              | 7) Designated Age                                | DAVID BODDY                   |
|          | Address 1 BRIDGE STREET                                                               | , sacranaced Ade                                 | ess 1 BRIDGE STREET           |
|          | MONONGAH, WV 26554                                                                    | Addre                                            | MONONGAH, WV 26554            |
|          |                                                                                       |                                                  |                               |
| 8)       | Oil and Gas Inspector to be notified                                                  | 9) Plugging Contr                                | actor                         |
|          | Name SAW WARD                                                                         | Name                                             |                               |
|          | Address P.O. BOX 2327 BUCKHANNON, WV 26201                                            | Address                                          |                               |
| Windows. |                                                                                       | Person                                           |                               |
| (        | SEE EXHIBIT NO. 1  \$  MSHA 101 C EXEMPT  WELL WAS PREVIOUSLY  7806 to 1997!          |                                                  | BRUMAY 1955                   |
|          |                                                                                       | 9 = 10 = 1                                       |                               |
|          | fication must be given to the district oil can commence.  order approved by inspector |                                                  | pate 8/6/2018                 |