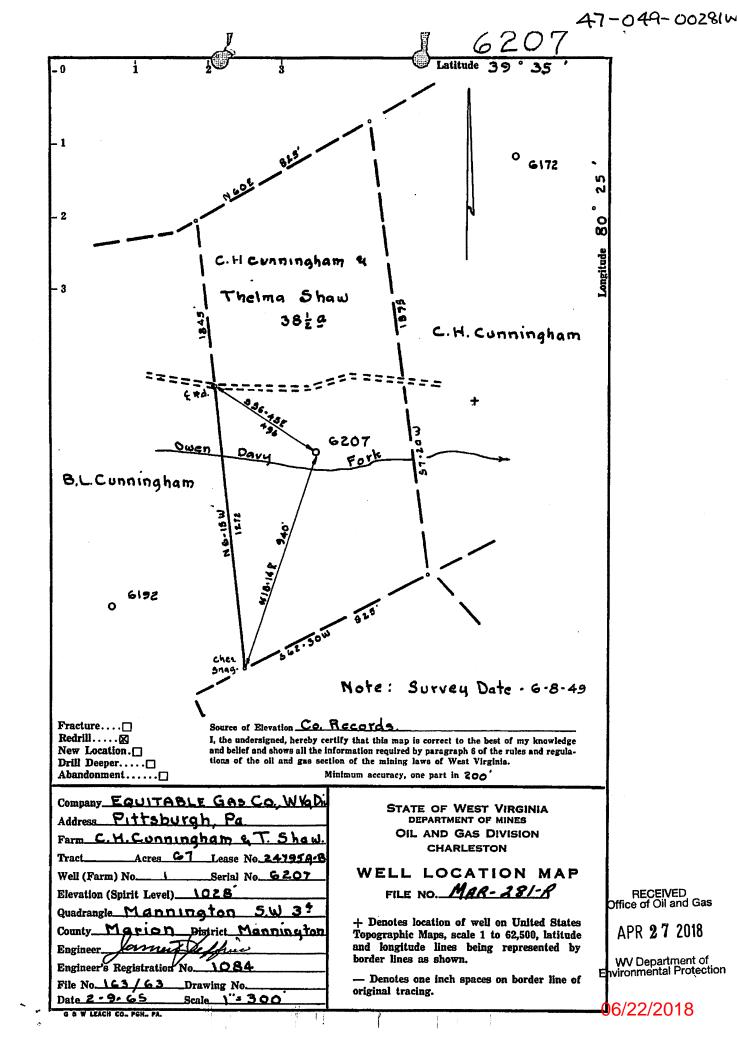

Operator's Well Number: Farm Name: U.S. WELL NUMBER: Vertical Date Issued: 6207 CUNNINGHAM, C. H. 47-049-00281-00-00 Re-Work 6/22/2018

Promoting a healthy environment.