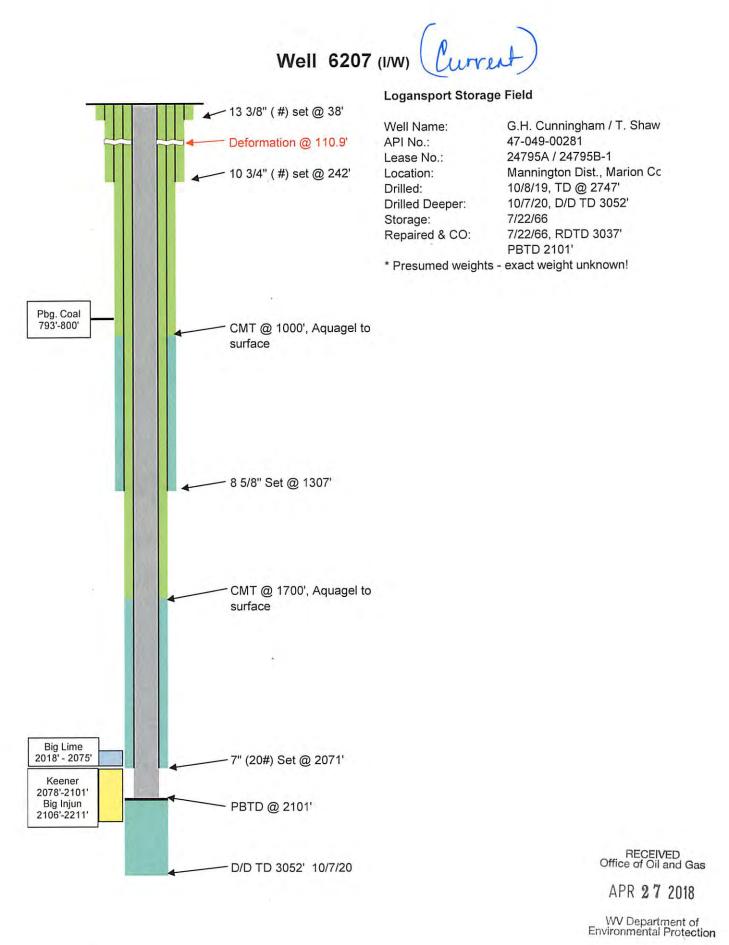

Operator's Well Number: Farm Name: U.S. WELL NUMBER: Vertical Date Issued: 6207 CUNNINGHAM, C. H. 47-049-00281-00-00 Re-Work 6/22/2018

Promoting a healthy environment.