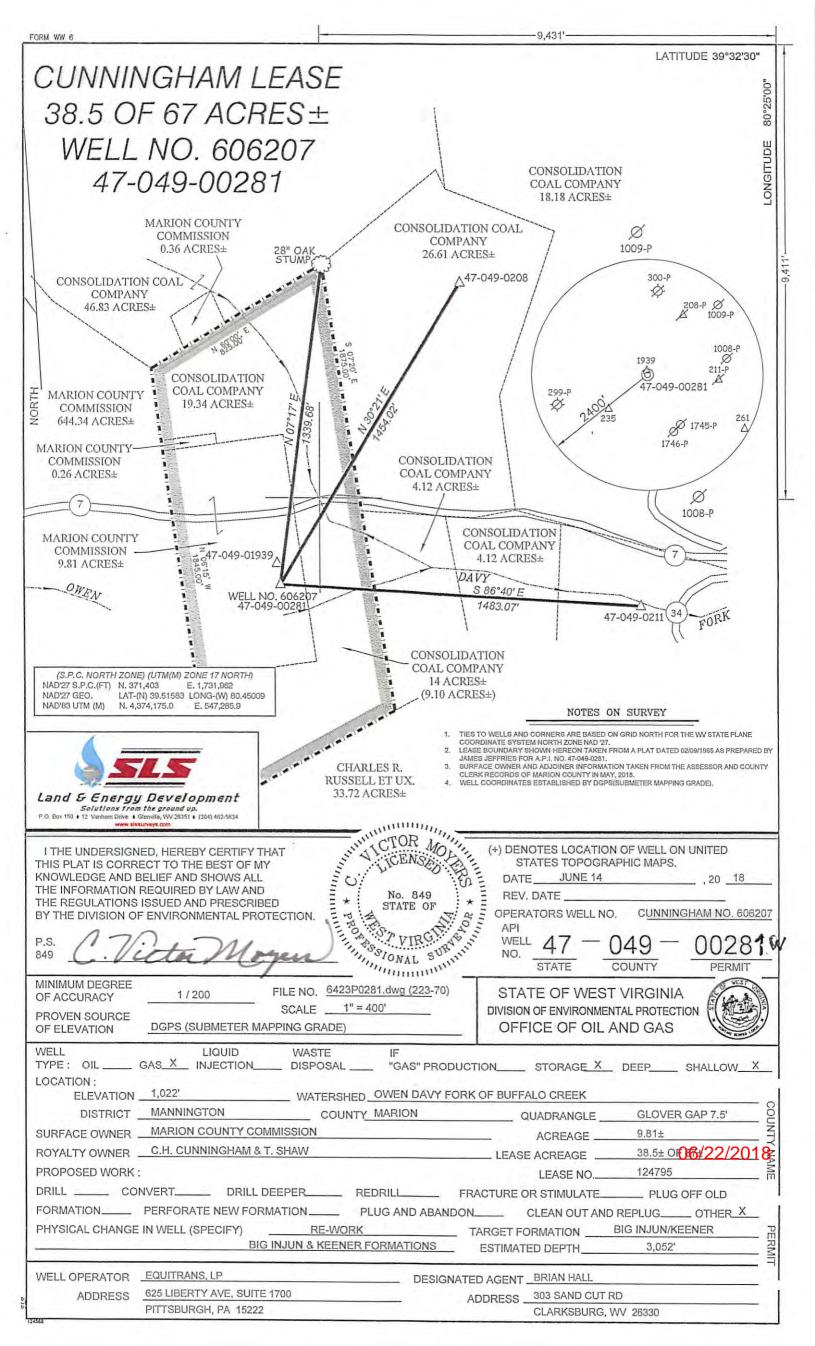

Operator's Well Number: Farm Name: U.S. WELL NUMBER: Vertical Date Issued: 6207 CUNNINGHAM, C. H. 47-049-00281-00-00 Re-Work 6/22/2018

Promoting a healthy environment.