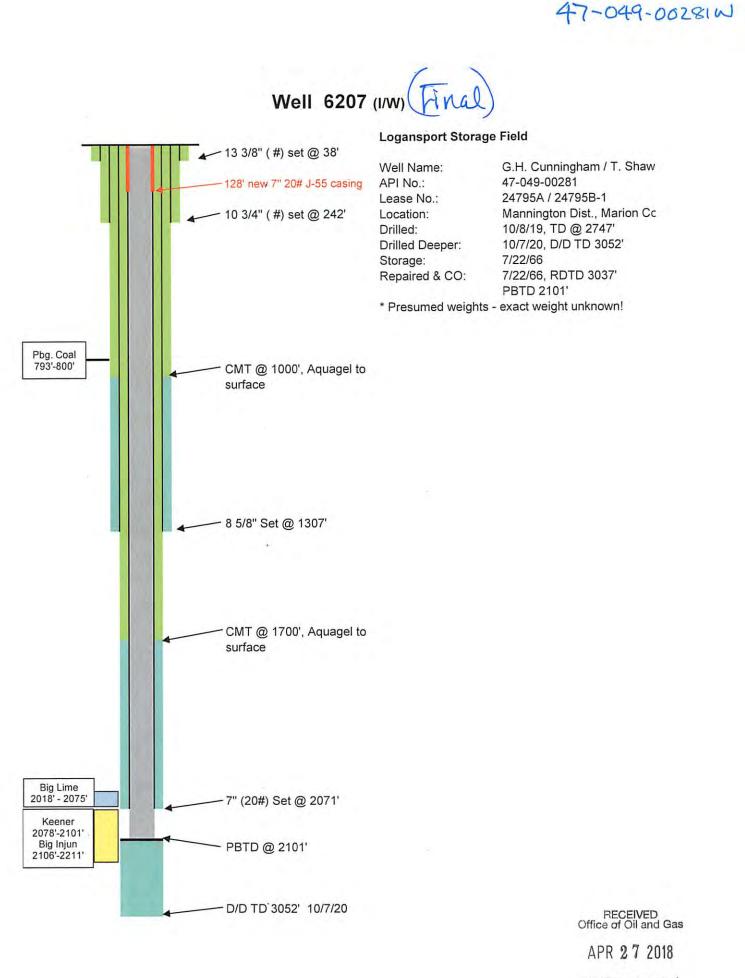

Operator's Well Number: Farm Name: U.S. WELL NUMBER: Vertical Date Issued: 6207 CUNNINGHAM, C. H. 47-049-00281-00-00 Re-Work 6/22/2018

Promoting a healthy environment.