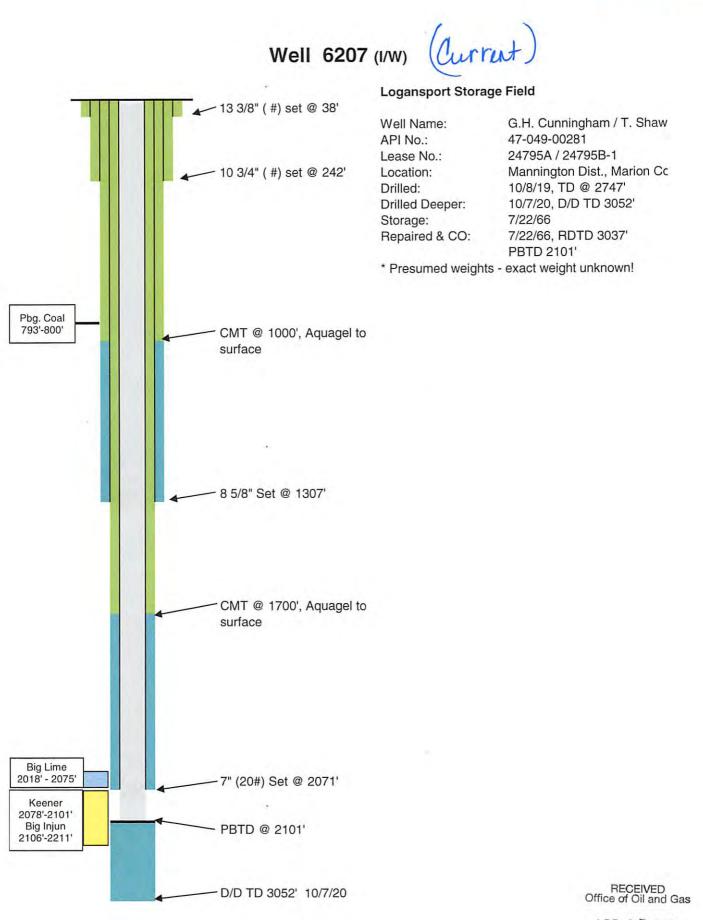

Operator's Well Number: Farm Name: U.S. WELL NUMBER: Vertical Date Issued: 6207 CUNNINGHAM, C. H. 47-049-00281-00-00 Re-Work 6/22/2018

Promoting a healthy environment.