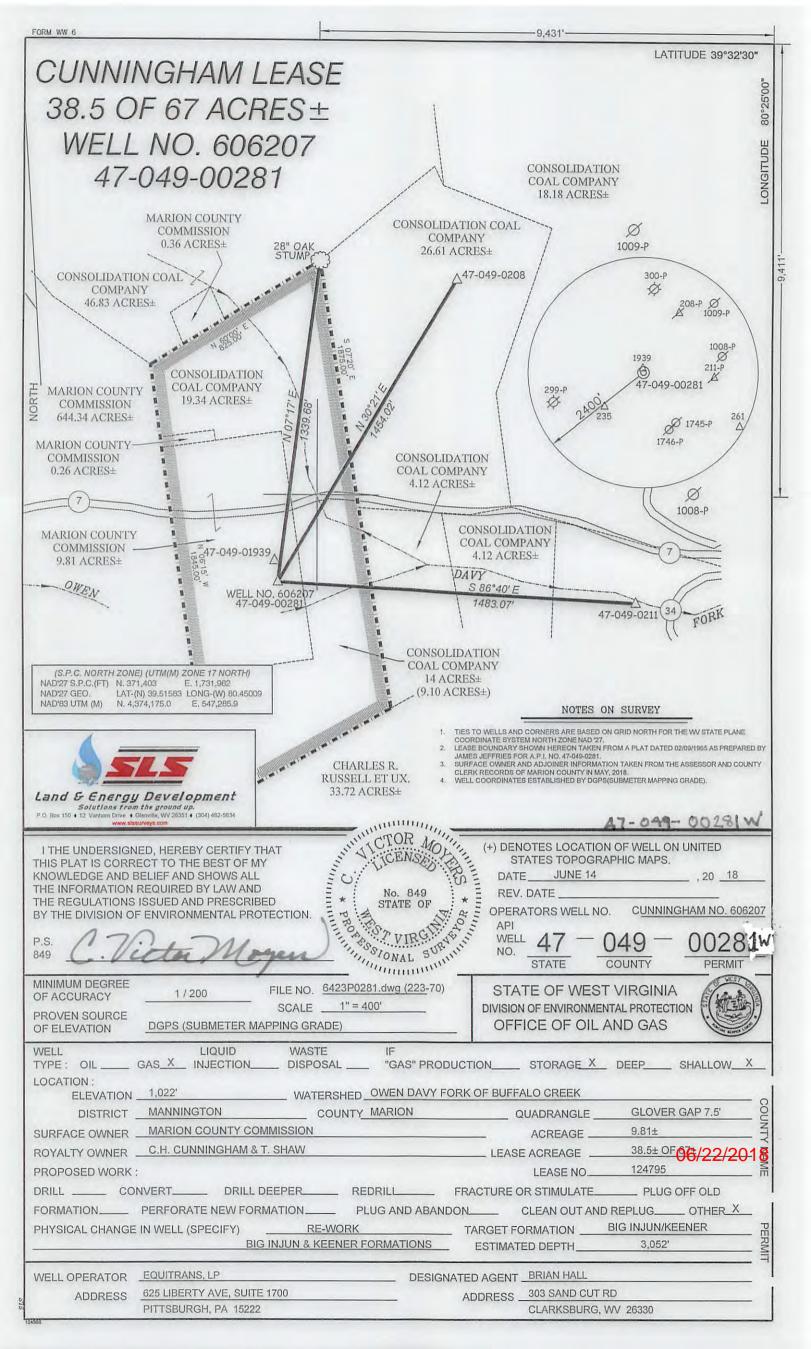

Operator's Well Number: Farm Name: U.S. WELL NUMBER: Vertical Date Issued: 6207 CUNNINGHAM, C. H. 47-049-00281-00-00 Re-Work 6/22/2018

Promoting a healthy environment.