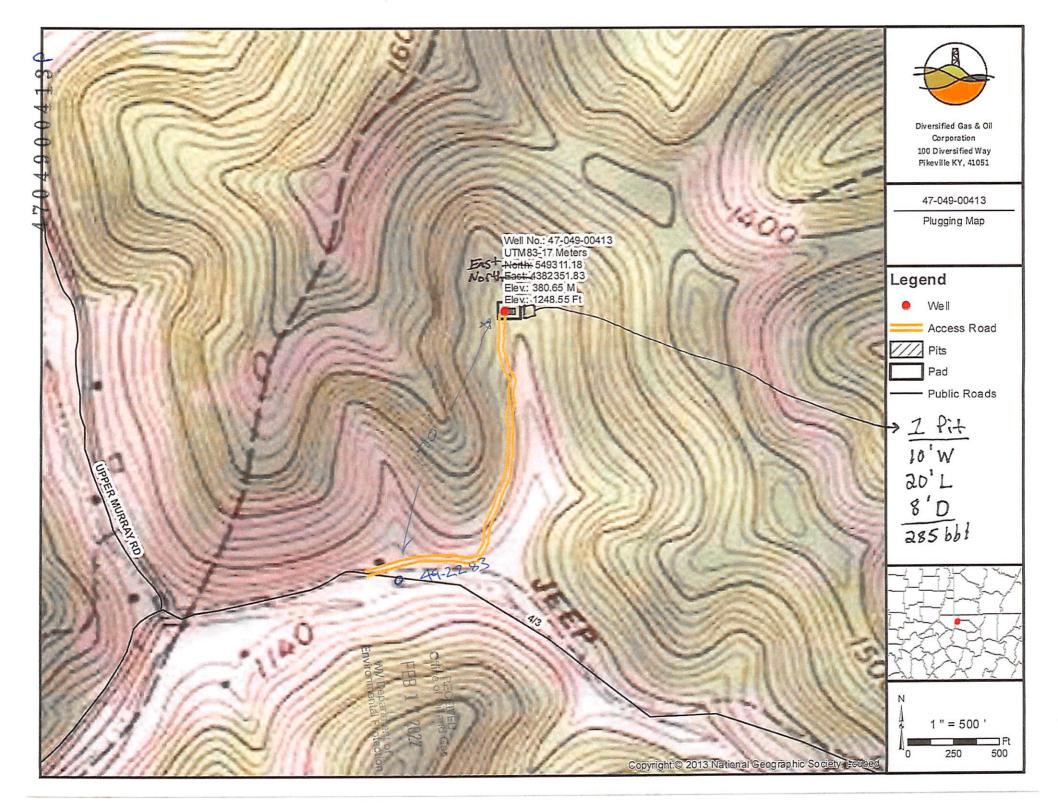

| WW-7<br>8-30-06                                                                                                                                                      |                                                                                                                                                                                                 |                                    |
|----------------------------------------------------------------------------------------------------------------------------------------------------------------------|-------------------------------------------------------------------------------------------------------------------------------------------------------------------------------------------------|------------------------------------|
|                                                                                                                                                                      |                                                                                                                                                                                                 |                                    |
| Office of                                                                                                                                                            | nt of Environmental Protection<br>of Oil and Gas<br><b>TION FORM: GPS</b>                                                                                                                       |                                    |
|                                                                                                                                                                      | WELL NO.: 1-E-271                                                                                                                                                                               |                                    |
| FARM NAME: J.R. Baker                                                                                                                                                |                                                                                                                                                                                                 | •                                  |
|                                                                                                                                                                      | versified Production LLC                                                                                                                                                                        |                                    |
|                                                                                                                                                                      | DISTRICT: Mannington                                                                                                                                                                            |                                    |
| QUADRANGLE: Glover Gap                                                                                                                                               |                                                                                                                                                                                                 |                                    |
| SURFACE OWNER: Jason G. &                                                                                                                                            | & Michelle R. Stout                                                                                                                                                                             | _                                  |
| ROYALTY OWNER: Diversified                                                                                                                                           |                                                                                                                                                                                                 |                                    |
| UTM GPS NORTHING: 4382351                                                                                                                                            |                                                                                                                                                                                                 |                                    |
|                                                                                                                                                                      | 8 <b>GPS ELEVATION:</b> 1248.55                                                                                                                                                                 | -                                  |
| preparing a new well location plat for a p<br>above well. The Office of Oil and Gas w<br>the following requirements:<br>1. Datum: NAD 1983, Zone: 17                 | chosen to submit GPS coordinates in lieu of<br>plugging permit or assigned API number on the<br>vill not accept GPS coordinates that do not meet<br>'North, Coordinate Units: meters, Altitude: |                                    |
| <ul> <li>height above mean sea level (</li> <li>2. Accuracy to Datum – 3.05 me</li> <li>3. Data Collection Method:</li> <li>Survey grade GPS: Post Proces</li> </ul> | eters                                                                                                                                                                                           | NECEIVED                           |
| Real-Time                                                                                                                                                            | Differential FE                                                                                                                                                                                 | B 17 2022                          |
| Mapping Grade GPS X : Post Pro                                                                                                                                       | cessed Differential X www.                                                                                                                                                                      | Department of<br>mental Protection |
| Real-Tin                                                                                                                                                             | me Differential                                                                                                                                                                                 |                                    |
| I the undersigned, hereby certify this dat                                                                                                                           | graphy map showing the well location.<br>a is correct to the best of my knowledge and<br>uired by law and the regulations issued and                                                            |                                    |