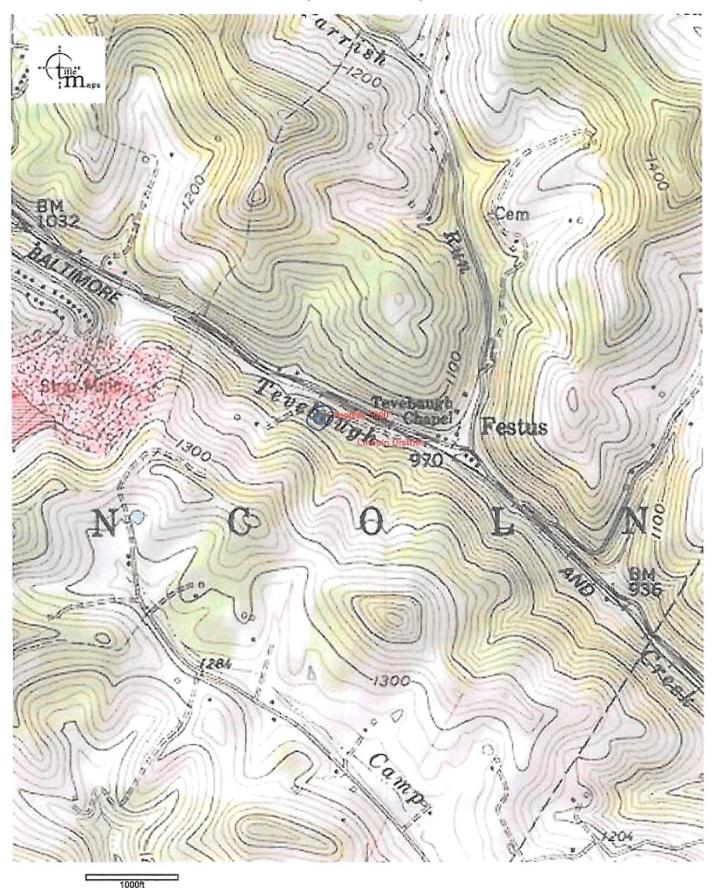

| WW-7                                                 |                         |
|------------------------------------------------------|-------------------------|
| 8-30-06                                              |                         |
| West Virginia Department of Environmental Protection |                         |
| Office of Oil and Gas                                |                         |
| WELL LOCATION FORM: GPS                              |                         |
| <sub>API:</sub> 47-049-00445                         | _ WELL NO.: 5090        |
| FARM NAME: Mary C. Tetrick                           |                         |
| RESPONSIBLE PARTY NAME: Peoples Gas WV, LLC          |                         |
|                                                      | DISTRICT: Lincoln       |
| QUADRANGLE: Shinnston                                |                         |
| SURFACE OWNER: Gary & Cindy                          | Eagle                   |
| ROYALTY OWNER: Tetrick heirs                         |                         |
| UTM GPS NORTHING: 4369343.00                         |                         |
| UTM GPS EASTING: 560788.26                           | GPS ELEVATION: N/A 970' |
|                                                      |                         |

Real-Time Differential \_\_\_\_\_ Mapping Grade GPS <u>\_\_\_\_\_</u>: Post Processed Differential \_\_\_\_\_

Real-Time Differential

4. Letter size copy of the topography map showing the well location. I the undersigned, hereby certify this data is correct to the best of my knowledge and belief and shows all the information required by law and the regulations issued and prescribed by the Office of Oil and Gas.

## Peoples 5090 topo

Approximate Scale 1:12,000

06/17/2021 - 04:01:07 PM

Disclaimer: The map information shown is from various sources including but not imited to tax maps and state and foderal agency web siles. The map information does not represent and should not be relied upon as a land survey or legal depiction of the property or information shown. This Maps PCC oper 750 April for accuracy or correctness of the map with match shown horizon.