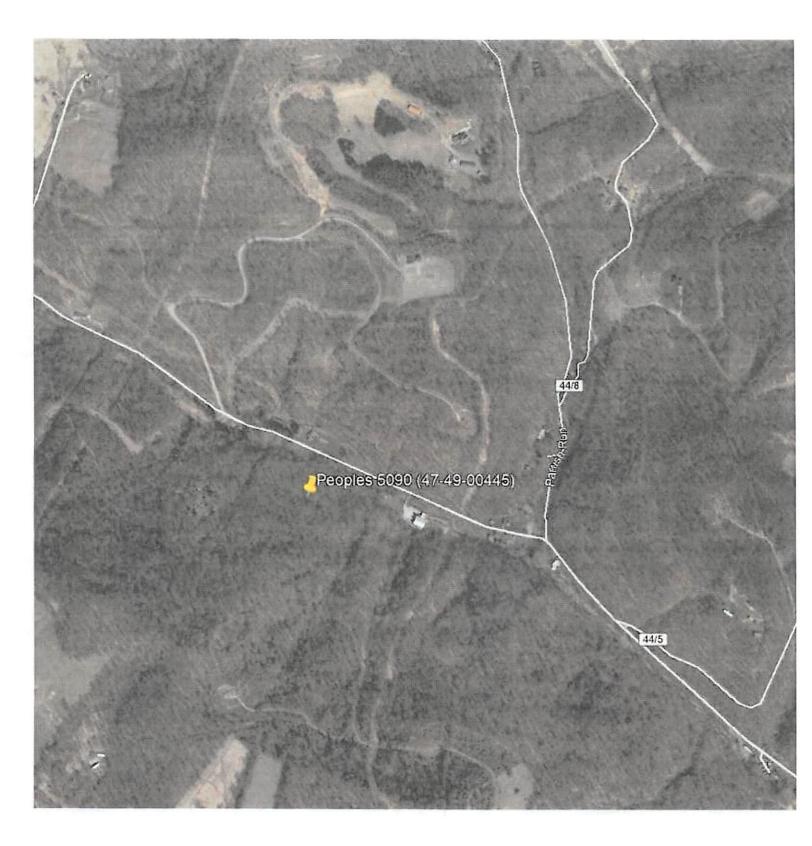

| WW-7                                                 |                         |
|------------------------------------------------------|-------------------------|
| 8-30-06                                              |                         |
| West Virginia Department of Environmental Protection |                         |
| Office of Oil and Gas                                |                         |
| WELL LOCATION FORM: GPS                              |                         |
| <sub>API:</sub> 47-049-00445                         | _ WELL NO.: 5090        |
| FARM NAME: Mary C. Tetrick                           |                         |
| RESPONSIBLE PARTY NAME: Peoples Gas WV, LLC          |                         |
|                                                      | DISTRICT: Lincoln       |
| QUADRANGLE: Shinnston                                |                         |
| SURFACE OWNER: Gary & Cindy                          | Eagle                   |
| ROYALTY OWNER: Tetrick heirs                         |                         |
| UTM GPS NORTHING: 4369343.00                         |                         |
| UTM GPS EASTING: 560788.26                           | GPS ELEVATION: N/A 970' |
|                                                      |                         |

## Peoples 5090 topo

Approximate Scale 1:12,000

06/17/2021 - 04:01:07 PM

Disclaimer: The map information shown is from various sources including but not imited to tax maps and state and foderal agency web siles. The map information does not represent and should not be relied upon as a land survey or legal depiction of the property or information shown. This Maps PCC oper 750 April for accuracy or correctness of the map with match shown horizon.