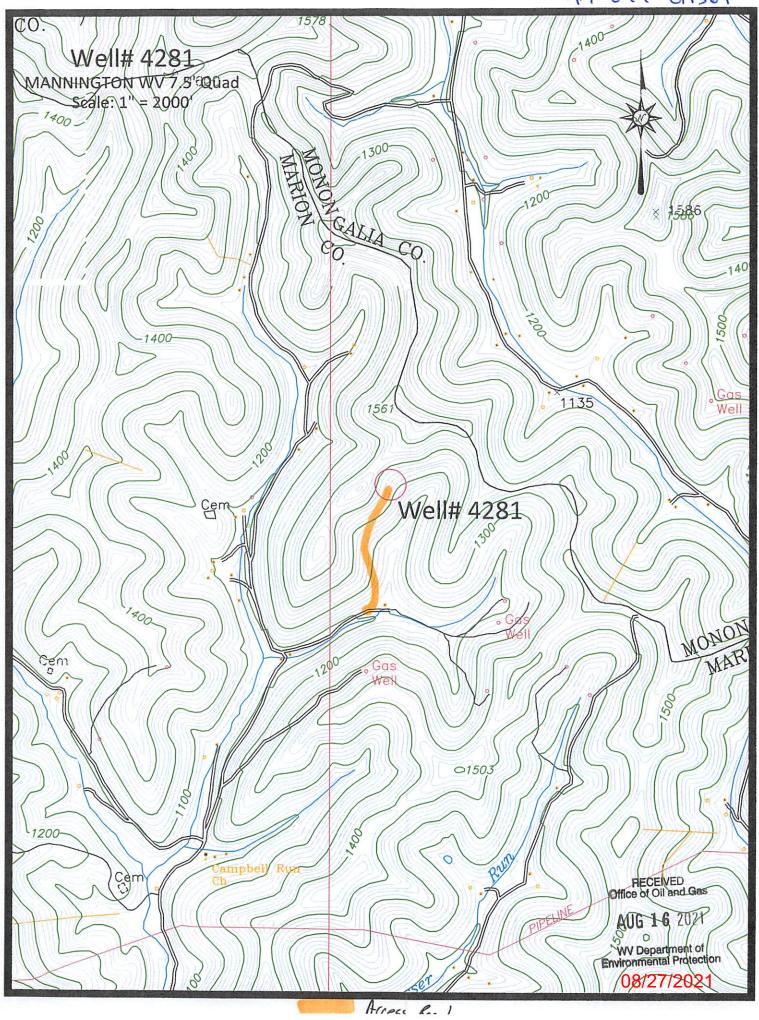

## WELL LOCATION FORM: GPS

| API:                                                                                                                                                                                                                                                                                                                                                                                                                                                                                                                                 | 47-049            | 9-01136                  | WELL NO:                                      | 4281             |                                  |
|--------------------------------------------------------------------------------------------------------------------------------------------------------------------------------------------------------------------------------------------------------------------------------------------------------------------------------------------------------------------------------------------------------------------------------------------------------------------------------------------------------------------------------------|-------------------|--------------------------|-----------------------------------------------|------------------|----------------------------------|
| FARM N                                                                                                                                                                                                                                                                                                                                                                                                                                                                                                                               | AME: R.B          | DAVIS                    |                                               |                  | _                                |
| RESPON                                                                                                                                                                                                                                                                                                                                                                                                                                                                                                                               | SIBLE PARTY       | NAME: WEST VI            | RGINIA LAND RE                                | SOURCES INC      | <u> </u>                         |
| COUNTY                                                                                                                                                                                                                                                                                                                                                                                                                                                                                                                               | : MARIO           | NAME: WEST VI            | DISTRICT: MA                                  | ANNINGTON        | 1                                |
| QUADRA                                                                                                                                                                                                                                                                                                                                                                                                                                                                                                                               | ANGLE: MA         | NNINGTON                 | W.VA                                          |                  | _                                |
| SURFAC                                                                                                                                                                                                                                                                                                                                                                                                                                                                                                                               | E OWNER: A        | NNETTE M.                | SPEERHAS                                      |                  | •                                |
| ROYALT                                                                                                                                                                                                                                                                                                                                                                                                                                                                                                                               | Y OWNER:          |                          |                                               |                  | _                                |
| UTM GP                                                                                                                                                                                                                                                                                                                                                                                                                                                                                                                               | S NORTHING:       | 4,385,562 n<br>554,874 m | 1                                             | 13551            | <del></del>                      |
| UTM GPS                                                                                                                                                                                                                                                                                                                                                                                                                                                                                                                              | S EASTING:        | 554,874 m                | GPS ELEVATI                                   | on: 413 m        |                                  |
| The Responsible Party named above has chosen to submit GPS coordinates in lieu of preparing a new well location plat for a plugging permit or assigned API number on the above well. The Office of Oil and Gas will not accept GPS coordinates that do not meet the following requirements:  1. Datum: NAD 1983, Zone: 17 North, Coordinate Units: meters, Altitude: height above mean sea level (MSL) – meters.  2. Accuracy to Datum – 3.05 meters  3. Data Collection Method: Survey grade GPS _ X _: Post Processed Differential |                   |                          |                                               |                  |                                  |
|                                                                                                                                                                                                                                                                                                                                                                                                                                                                                                                                      |                   | Real-Time Different      |                                               |                  |                                  |
| Mapping Grade GPS: Post Processed Differential                                                                                                                                                                                                                                                                                                                                                                                                                                                                                       |                   |                          |                                               |                  |                                  |
| 4.                                                                                                                                                                                                                                                                                                                                                                                                                                                                                                                                   | I attay size as   | Real-Time Differ         |                                               |                  |                                  |
| belief and s                                                                                                                                                                                                                                                                                                                                                                                                                                                                                                                         | signed, nereby ce |                          | ct to the best of my known and the regulation | has applying     | RECEIVED<br>Office of Oil and Ga |
| Signature                                                                                                                                                                                                                                                                                                                                                                                                                                                                                                                            | 18                |                          | nal Surveyor                                  | JULY 30, 2021    | AUG 16 2021                      |
| - Garage                                                                                                                                                                                                                                                                                                                                                                                                                                                                                                                             |                   |                          | Title                                         | Date <b>08</b> 7 | WV Department of                 |