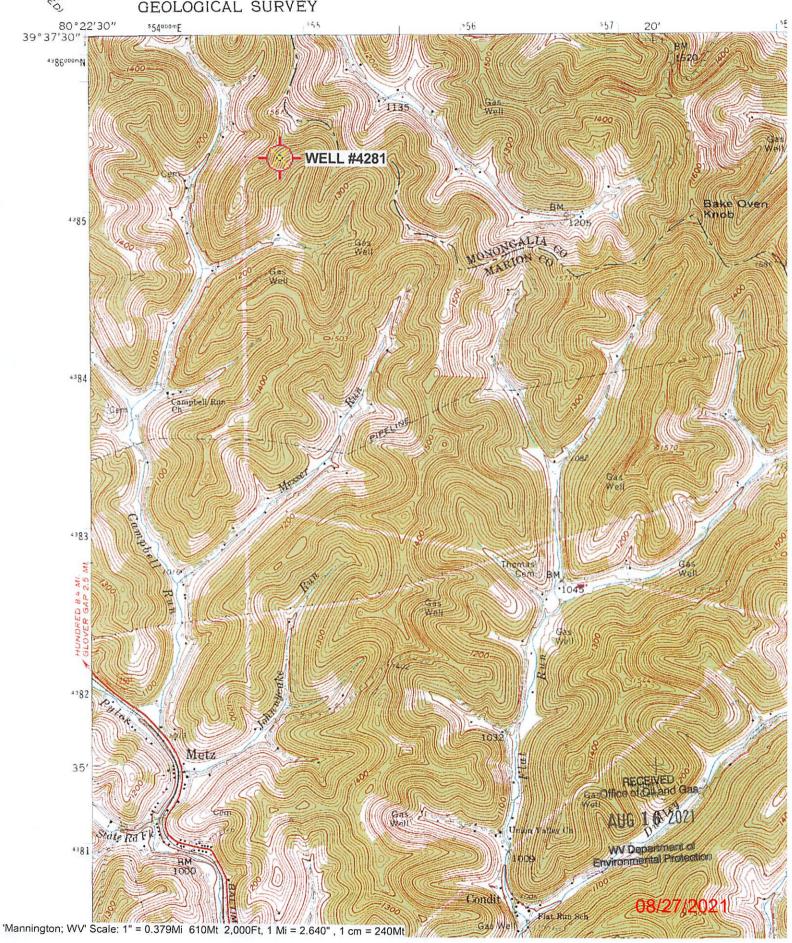

## WELL LOCATION FORM: GPS

| API:                                                                                                                                                                                                                                                                                                                                                                                                                                                                                                                                 | 47-049            | 9-01136                  | WELL NO:                                      | 4281             |                                  |
|--------------------------------------------------------------------------------------------------------------------------------------------------------------------------------------------------------------------------------------------------------------------------------------------------------------------------------------------------------------------------------------------------------------------------------------------------------------------------------------------------------------------------------------|-------------------|--------------------------|-----------------------------------------------|------------------|----------------------------------|
| FARM N                                                                                                                                                                                                                                                                                                                                                                                                                                                                                                                               | AME: R.B          | DAVIS                    |                                               |                  | _                                |
| RESPON                                                                                                                                                                                                                                                                                                                                                                                                                                                                                                                               | SIBLE PARTY       | NAME: WEST VI            | RGINIA LAND RE                                | SOURCES INC      | <u> </u>                         |
| COUNTY                                                                                                                                                                                                                                                                                                                                                                                                                                                                                                                               | : MARIO           | NAME: WEST VI            | DISTRICT: MA                                  | ANNINGTON        | 1                                |
| QUADRA                                                                                                                                                                                                                                                                                                                                                                                                                                                                                                                               | ANGLE: MA         | NNINGTON                 | W.VA                                          |                  | _                                |
| SURFAC                                                                                                                                                                                                                                                                                                                                                                                                                                                                                                                               | E OWNER: A        | NNETTE M.                | SPEERHAS                                      |                  | •                                |
| ROYALT                                                                                                                                                                                                                                                                                                                                                                                                                                                                                                                               | Y OWNER:          |                          |                                               |                  | _                                |
| UTM GP                                                                                                                                                                                                                                                                                                                                                                                                                                                                                                                               | S NORTHING:       | 4,385,562 n<br>554,874 m | 1                                             | 13551            | <del></del>                      |
| UTM GPS                                                                                                                                                                                                                                                                                                                                                                                                                                                                                                                              | S EASTING:        | 554,874 m                | GPS ELEVATI                                   | on: 413 m        |                                  |
| The Responsible Party named above has chosen to submit GPS coordinates in lieu of preparing a new well location plat for a plugging permit or assigned API number on the above well. The Office of Oil and Gas will not accept GPS coordinates that do not meet the following requirements:  1. Datum: NAD 1983, Zone: 17 North, Coordinate Units: meters, Altitude: height above mean sea level (MSL) – meters.  2. Accuracy to Datum – 3.05 meters  3. Data Collection Method: Survey grade GPS _ X _: Post Processed Differential |                   |                          |                                               |                  |                                  |
|                                                                                                                                                                                                                                                                                                                                                                                                                                                                                                                                      |                   | Real-Time Different      |                                               |                  |                                  |
| Mapping Grade GPS: Post Processed Differential                                                                                                                                                                                                                                                                                                                                                                                                                                                                                       |                   |                          |                                               |                  |                                  |
| 4.                                                                                                                                                                                                                                                                                                                                                                                                                                                                                                                                   | I attay size as   | Real-Time Differ         |                                               |                  |                                  |
| belief and s                                                                                                                                                                                                                                                                                                                                                                                                                                                                                                                         | signed, nereby ce |                          | ct to the best of my known and the regulation | has applying     | RECEIVED<br>Office of Oil and Ga |
| Signature                                                                                                                                                                                                                                                                                                                                                                                                                                                                                                                            | 18                |                          | nal Surveyor                                  | JULY 30, 2021    | AUG 16 2021                      |
| - Garage                                                                                                                                                                                                                                                                                                                                                                                                                                                                                                                             |                   |                          | Title                                         | Date <b>08</b> 7 | WV Department of                 |

UNITED STATES
DEPARTMENT OF THE INTERIOR
GEOLOGICAL SURVEY