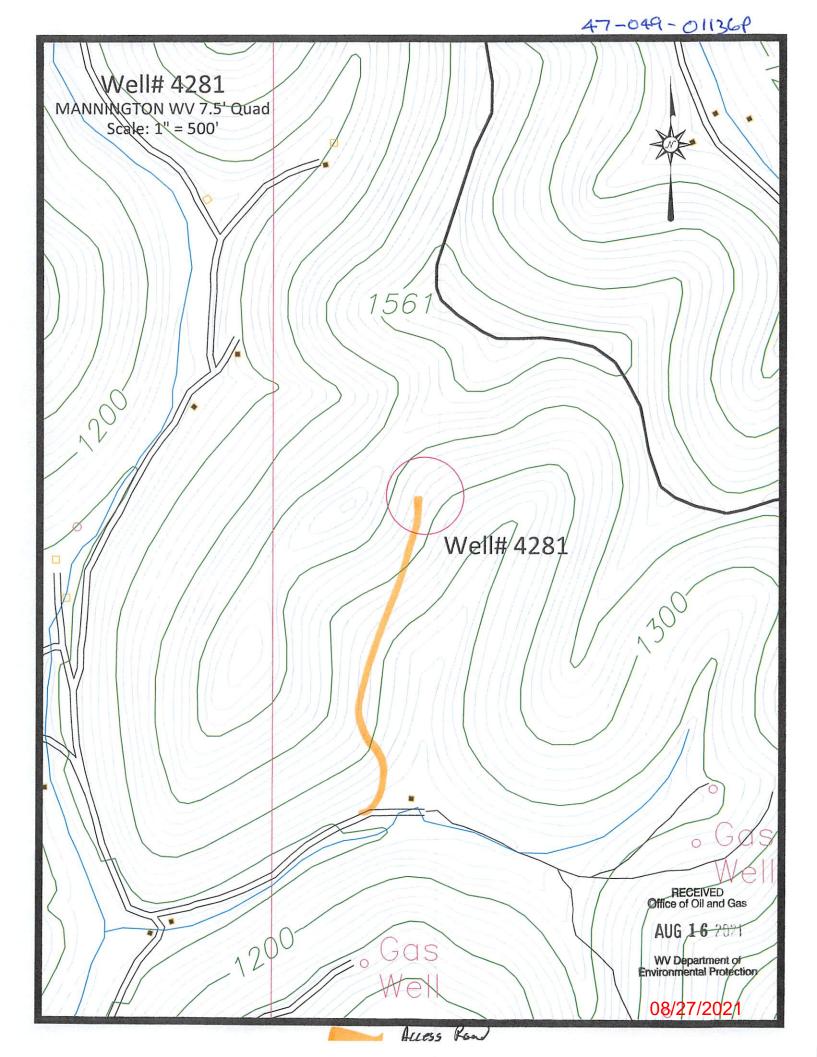

## WELL LOCATION FORM: GPS

| API:                                                                                                                                                                                                                                                                                                                                                                                                                                                                                                                                 | 47-049            | 9-01136                  | WELL NO:                                      | 4281             |                                  |
|--------------------------------------------------------------------------------------------------------------------------------------------------------------------------------------------------------------------------------------------------------------------------------------------------------------------------------------------------------------------------------------------------------------------------------------------------------------------------------------------------------------------------------------|-------------------|--------------------------|-----------------------------------------------|------------------|----------------------------------|
| FARM N                                                                                                                                                                                                                                                                                                                                                                                                                                                                                                                               | AME: R.B          | DAVIS                    |                                               |                  | _                                |
| RESPON                                                                                                                                                                                                                                                                                                                                                                                                                                                                                                                               | SIBLE PARTY       | NAME: WEST VI            | RGINIA LAND RE                                | SOURCES INC      | <u> </u>                         |
| COUNTY                                                                                                                                                                                                                                                                                                                                                                                                                                                                                                                               | : MARIO           | NAME: WEST VI            | DISTRICT: MA                                  | ANNINGTON        | 1                                |
| QUADRA                                                                                                                                                                                                                                                                                                                                                                                                                                                                                                                               | ANGLE: MA         | NNINGTON                 | W.VA                                          |                  | _                                |
| SURFAC                                                                                                                                                                                                                                                                                                                                                                                                                                                                                                                               | E OWNER: A        | NNETTE M.                | SPEERHAS                                      |                  | •                                |
| ROYALT                                                                                                                                                                                                                                                                                                                                                                                                                                                                                                                               | Y OWNER:          |                          |                                               |                  | _                                |
| UTM GP                                                                                                                                                                                                                                                                                                                                                                                                                                                                                                                               | S NORTHING:       | 4,385,562 n<br>554,874 m | 1                                             | 13551            | <del></del>                      |
| UTM GPS                                                                                                                                                                                                                                                                                                                                                                                                                                                                                                                              | S EASTING:        | 554,874 m                | GPS ELEVATI                                   | on: 413 m        |                                  |
| The Responsible Party named above has chosen to submit GPS coordinates in lieu of preparing a new well location plat for a plugging permit or assigned API number on the above well. The Office of Oil and Gas will not accept GPS coordinates that do not meet the following requirements:  1. Datum: NAD 1983, Zone: 17 North, Coordinate Units: meters, Altitude: height above mean sea level (MSL) – meters.  2. Accuracy to Datum – 3.05 meters  3. Data Collection Method: Survey grade GPS _ X _: Post Processed Differential |                   |                          |                                               |                  |                                  |
|                                                                                                                                                                                                                                                                                                                                                                                                                                                                                                                                      |                   | Real-Time Different      |                                               |                  |                                  |
| Mapping Grade GPS: Post Processed Differential                                                                                                                                                                                                                                                                                                                                                                                                                                                                                       |                   |                          |                                               |                  |                                  |
| 4.                                                                                                                                                                                                                                                                                                                                                                                                                                                                                                                                   | I attay size as   | Real-Time Differ         |                                               |                  |                                  |
| belief and s                                                                                                                                                                                                                                                                                                                                                                                                                                                                                                                         | signed, nereby ce |                          | ct to the best of my known and the regulation | has applying     | RECEIVED<br>Office of Oil and Ga |
| Signature                                                                                                                                                                                                                                                                                                                                                                                                                                                                                                                            | 18                |                          | nal Surveyor                                  | JULY 30, 2021    | AUG 16 2021                      |
| - Garage                                                                                                                                                                                                                                                                                                                                                                                                                                                                                                                             |                   |                          | Title                                         | Date <b>08</b> 7 | WV Department of                 |