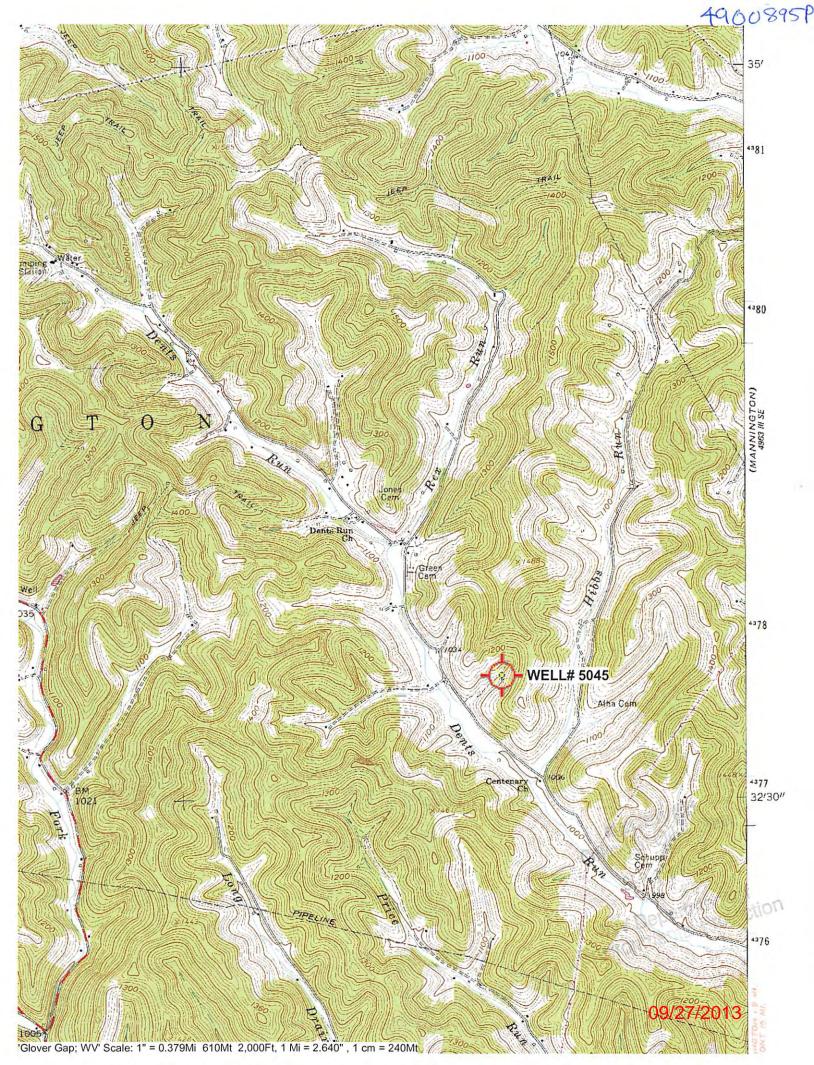

# STATE OF WEST VIRGINIA DIVISION OF ENVIRONMENTAL PROTECTION OFFICE OF OIL & GAS APPLICATION FOR A PERMIT TO PLUG & ABANDON

| APPLICATION FOR A PERM                                                         |                                           |
|--------------------------------------------------------------------------------|-------------------------------------------|
| 4.) WELL TYPE: Oil/ GasX/ Liquid injection/ Underground store                  | / Waste disposal/ rage/ Deep/ ShallowX    |
| 5.) LOCATION: Elevation: 1116.82 Watershed:                                    | Rex Run of Dents Run of Buffalo Creek     |
| District: Mannington County: Ma                                                | rion 44 Quadrangle: Glover Gap 7.5' 374 . |
| 6.) WELL OPERATORConsolidation Coal Co                                         | 7.) DESIGNATED AGENT Ronnie Harsh         |
| Address 1 Bridge St.                                                           | Address 1 Bridge St                       |
| Monongah, WV 26554                                                             | Monongah, WV 26554                        |
| 8.) OIL & GAS INSPECTOR TO BE NOTIFIED                                         | 9.) PLUGGING CONTRACTOR                   |
| NameBill Hendershot                                                            | Name                                      |
| Address 403 James St.                                                          | Address                                   |
| Mannington, WV 26582                                                           |                                           |
|                                                                                |                                           |
| Notification must be given to the district oil and gas inspector 24 hours befo | re permitted work can commence.           |
| Work order approved by inspector                                               | Date                                      |
| польт друго год од пареског                                                    | WY Department of                          |

# WELL LOCATION FORM: GPS

| API: 47-049-00895                                                          | WELL NO.: 5045                                                                                                                   |
|----------------------------------------------------------------------------|----------------------------------------------------------------------------------------------------------------------------------|
| FARM NAME: J. E. Davis                                                     |                                                                                                                                  |
| RESPONSIBLE PARTY NAME:                                                    | Consolidation Coal Company                                                                                                       |
| COUNTY: Marion                                                             | DISTRICT: Mannington                                                                                                             |
| QUADRANGLE: Glover Gap                                                     |                                                                                                                                  |
| SURFACE OWNER: Consolidation                                               | on Coal Company                                                                                                                  |
| ROYALTY OWNER:                                                             |                                                                                                                                  |
| UTM GPS NORTHING: 4,377,847                                                | 7 m                                                                                                                              |
| UTM GPS EASTING: 552,168 m                                                 | GPS ELEVATION: 340 m                                                                                                             |
| above well. The Office of Oil and Gas v<br>the following requirements:     |                                                                                                                                  |
| Survey grade GPS: Post Proce                                               | ssed Differential                                                                                                                |
| Mapping Grade GPS X : Post F                                               |                                                                                                                                  |
| 4. Letter size copy of the topo I the undersigned, hereby certify this day | graphy map showing the well location.  ta is correct to the best of my knowledge and uired by law and the regulations issued and |
| prescribed by the Office of Oil and Gas.                                   | RECEIVED                                                                                                                         |
| X3X                                                                        | Professional Surveyor                                                                                                            |
| Signature                                                                  | Title SEP 1 2 2013                                                                                                               |
| August 30, 2013                                                            | W// PC                                                                                                                           |