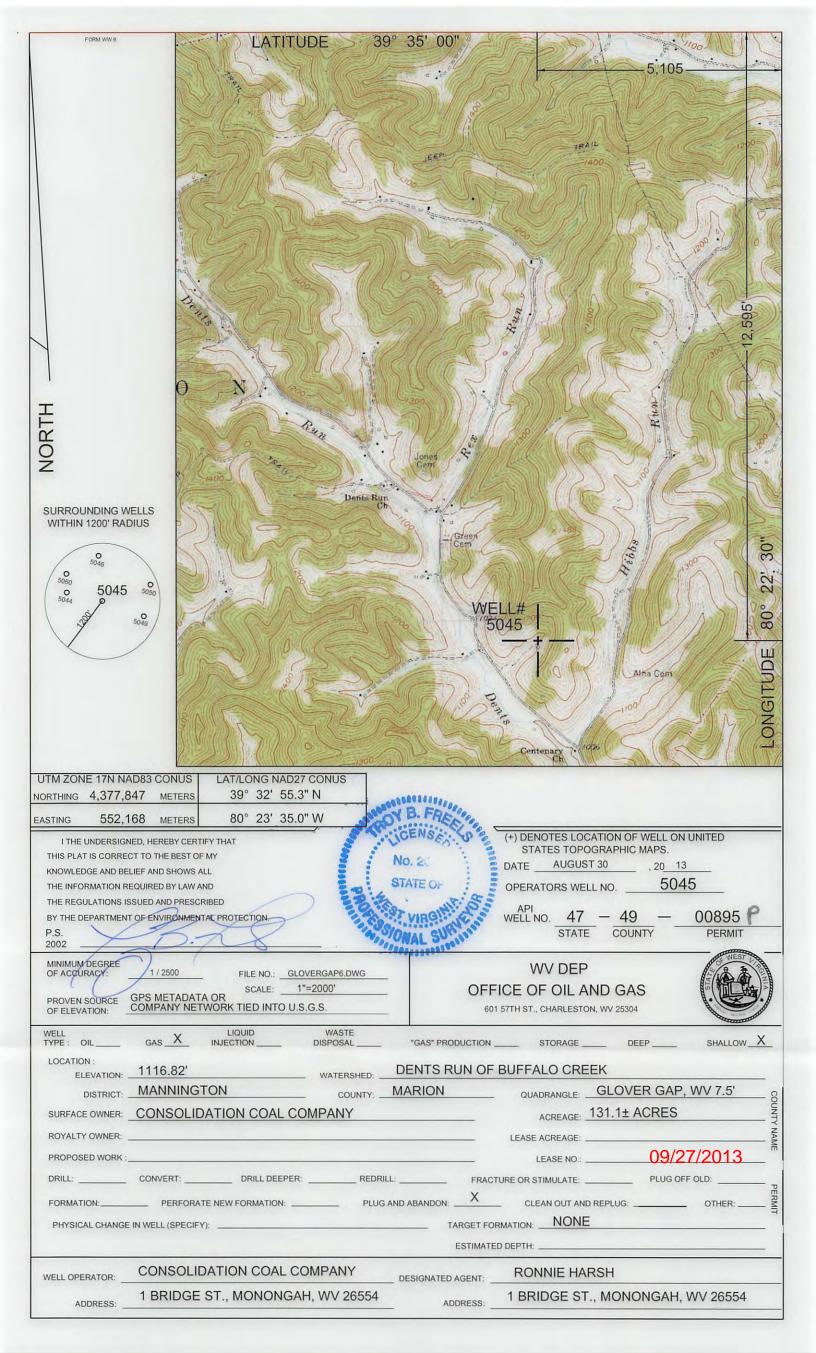

.FORM WW-4(B) Rev. 2/01

| 1.) Date:    | August 30 |        |    |       | 20  | 13  |     |
|--------------|-----------|--------|----|-------|-----|-----|-----|
| 2.) Operator | s We      | II No. | 5  | 045   |     |     |     |
| 3.) API Well |           | 47     | 2  | 49    | (2) | 008 | 395 |
|              |           | State  | 10 | Count | v   | Per | mit |

Circulate through tubing or drill steel 50/50 poz mix from 100 feet above coal seam to surface.

A monument will be installed with API No. and stating "solid plug".

FORM WW-4(A) Revised 6-07

| 1) Date:August 30, 2013         |     |
|---------------------------------|-----|
| 2) Operator's Well No. 5045     |     |
| 3) API Well No. 47 – 49 - 00895 | - 4 |
| State County Permit             |     |

# WELL LOCATION FORM: GPS

| API: 47-049-00895                                                          | WELL NO.: 5045                                                                                                                   |
|----------------------------------------------------------------------------|----------------------------------------------------------------------------------------------------------------------------------|
| FARM NAME: J. E. Davis                                                     |                                                                                                                                  |
| RESPONSIBLE PARTY NAME:                                                    | Consolidation Coal Company                                                                                                       |
| COUNTY: Marion                                                             | DISTRICT: Mannington                                                                                                             |
| QUADRANGLE: Glover Gap                                                     |                                                                                                                                  |
| SURFACE OWNER: Consolidation                                               | on Coal Company                                                                                                                  |
| ROYALTY OWNER:                                                             |                                                                                                                                  |
| UTM GPS NORTHING: 4,377,847                                                | 7 m                                                                                                                              |
| UTM GPS EASTING: 552,168 m                                                 | GPS ELEVATION: 340 m                                                                                                             |
| above well. The Office of Oil and Gas v<br>the following requirements:     |                                                                                                                                  |
| Survey grade GPS: Post Proce                                               | ssed Differential                                                                                                                |
| Mapping Grade GPS X : Post F                                               |                                                                                                                                  |
| 4. Letter size copy of the topo I the undersigned, hereby certify this day | graphy map showing the well location.  ta is correct to the best of my knowledge and uired by law and the regulations issued and |
| prescribed by the Office of Oil and Gas.                                   | RECEIVED                                                                                                                         |
| X3X                                                                        | Professional Surveyor                                                                                                            |
| Signature                                                                  | Title SEP 1 2 2013                                                                                                               |
| August 30, 2013                                                            | W// PC                                                                                                                           |